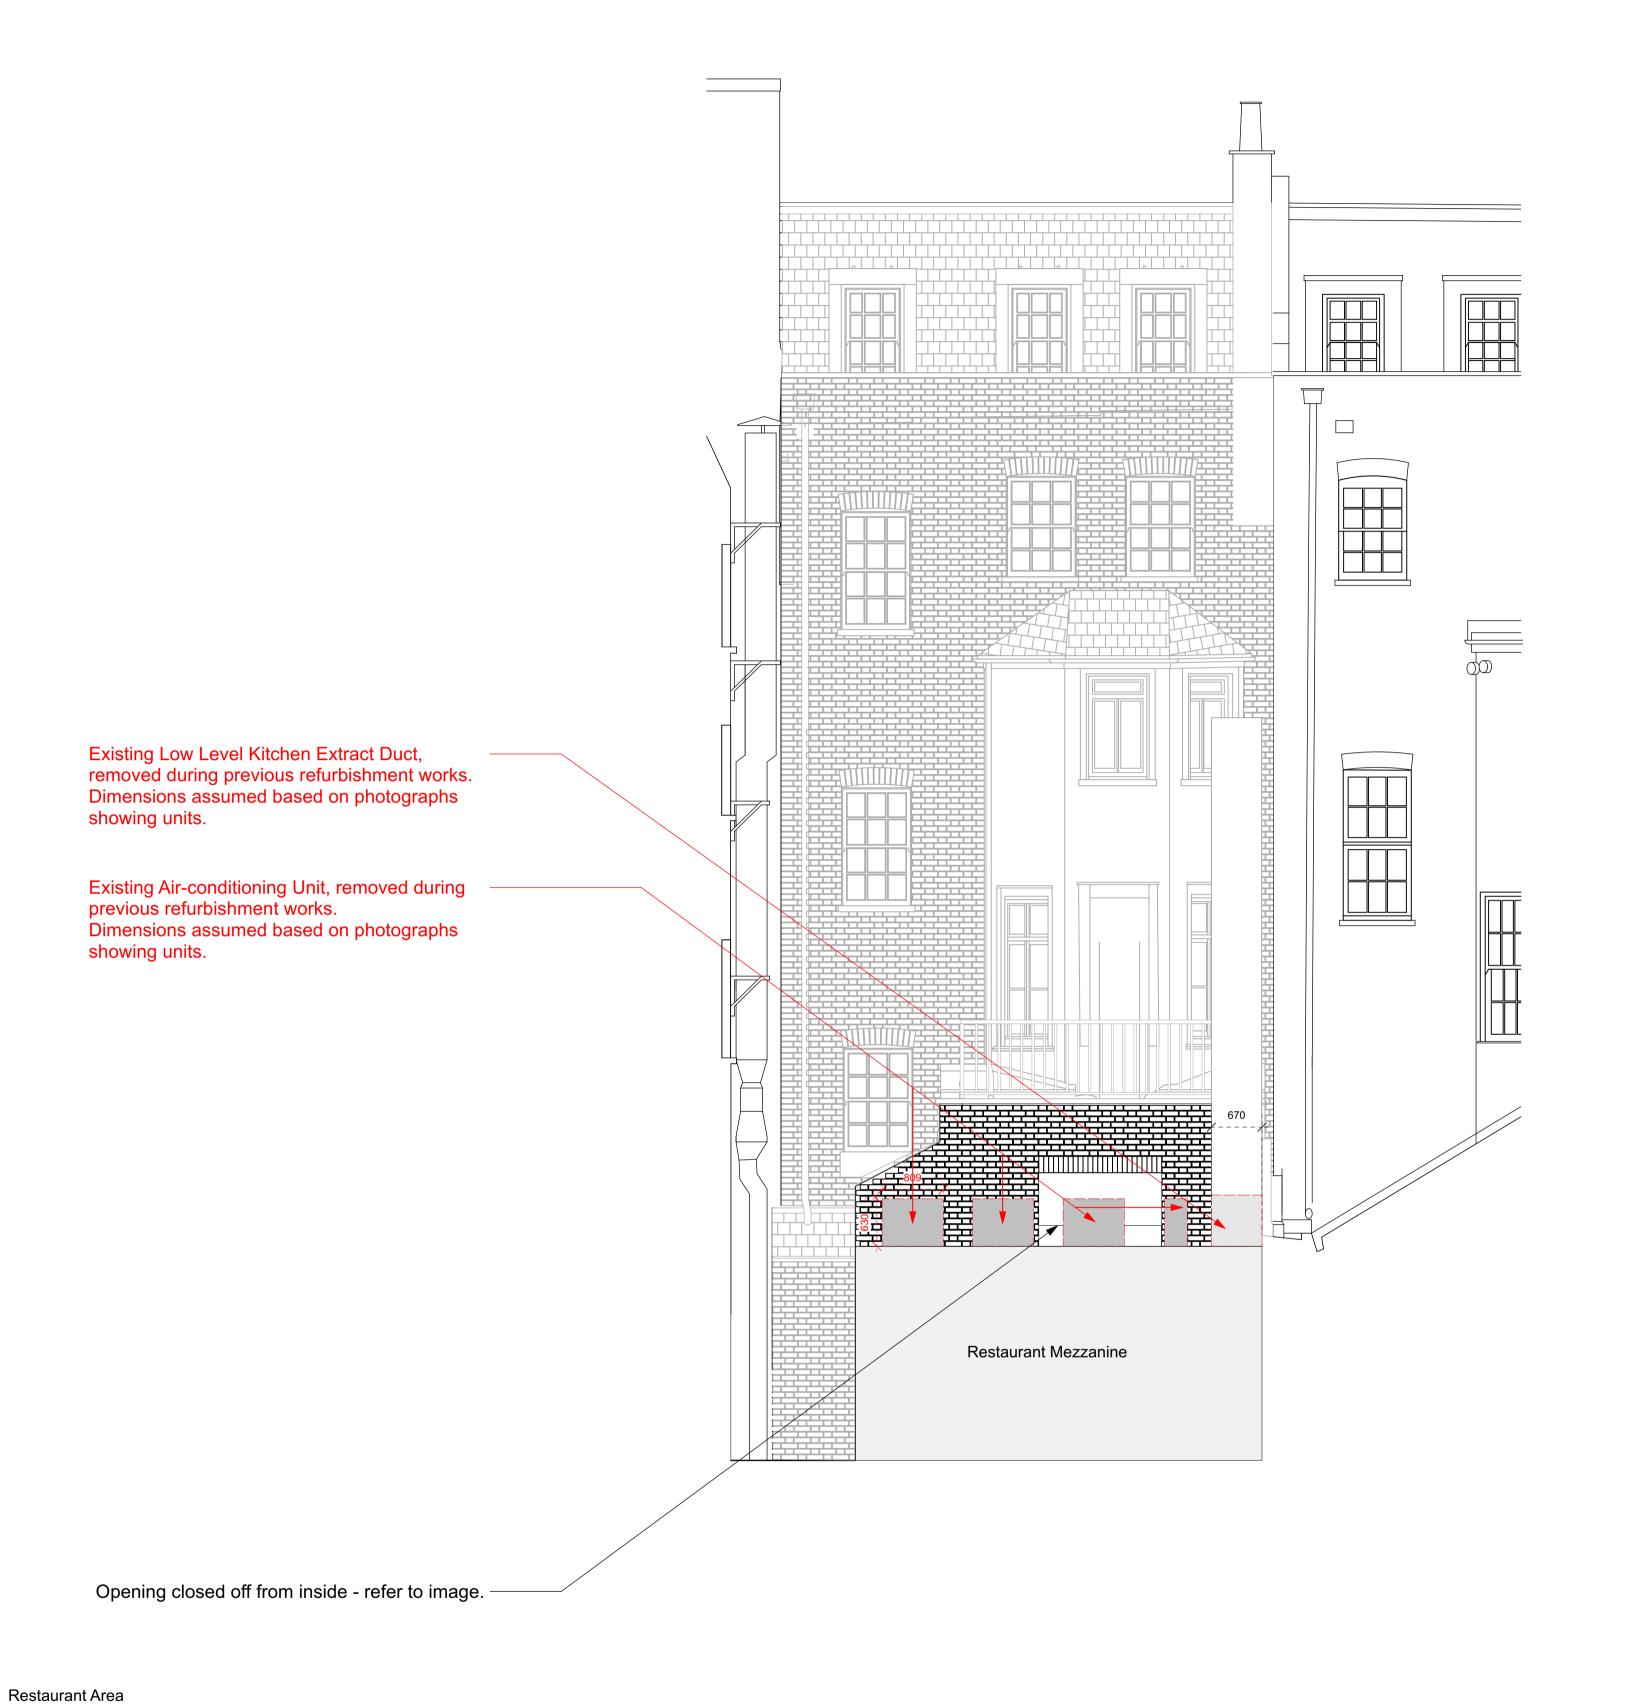

Image of existing blocked off opening - to be retained as it.

Key Site Plan

Revision

0 0.5 1 1.5 2 2.5 3m

DISCLAIM

COPYRIGHT TO THESE DRAWINGS AND THE DESIGNS SHOWN THEREIN ARE RETAINED BY ARD. THESE DRAWINGS ARE FOR INFORMATION ONLY (THEY SHOULD NOT BE SCALED FROM). ALL DIMENSIONS SHOULD BE VERIFIED ON SITE. ANY DISCREPANCIES IN THE DRAWINGS SHOULD BE BROUGHT TO THE ATTENTION OF ARD. ANY VARIATIONS FROM THESE DRAWINGS SHOULD BE APPROVED BY ARD.

## Drawing Title Existing Elevation Back A

Drawing Number 375-ARD-1165-E\_A-EX Drawing Status For Planning

Scale / North Point 1:50 @ A1