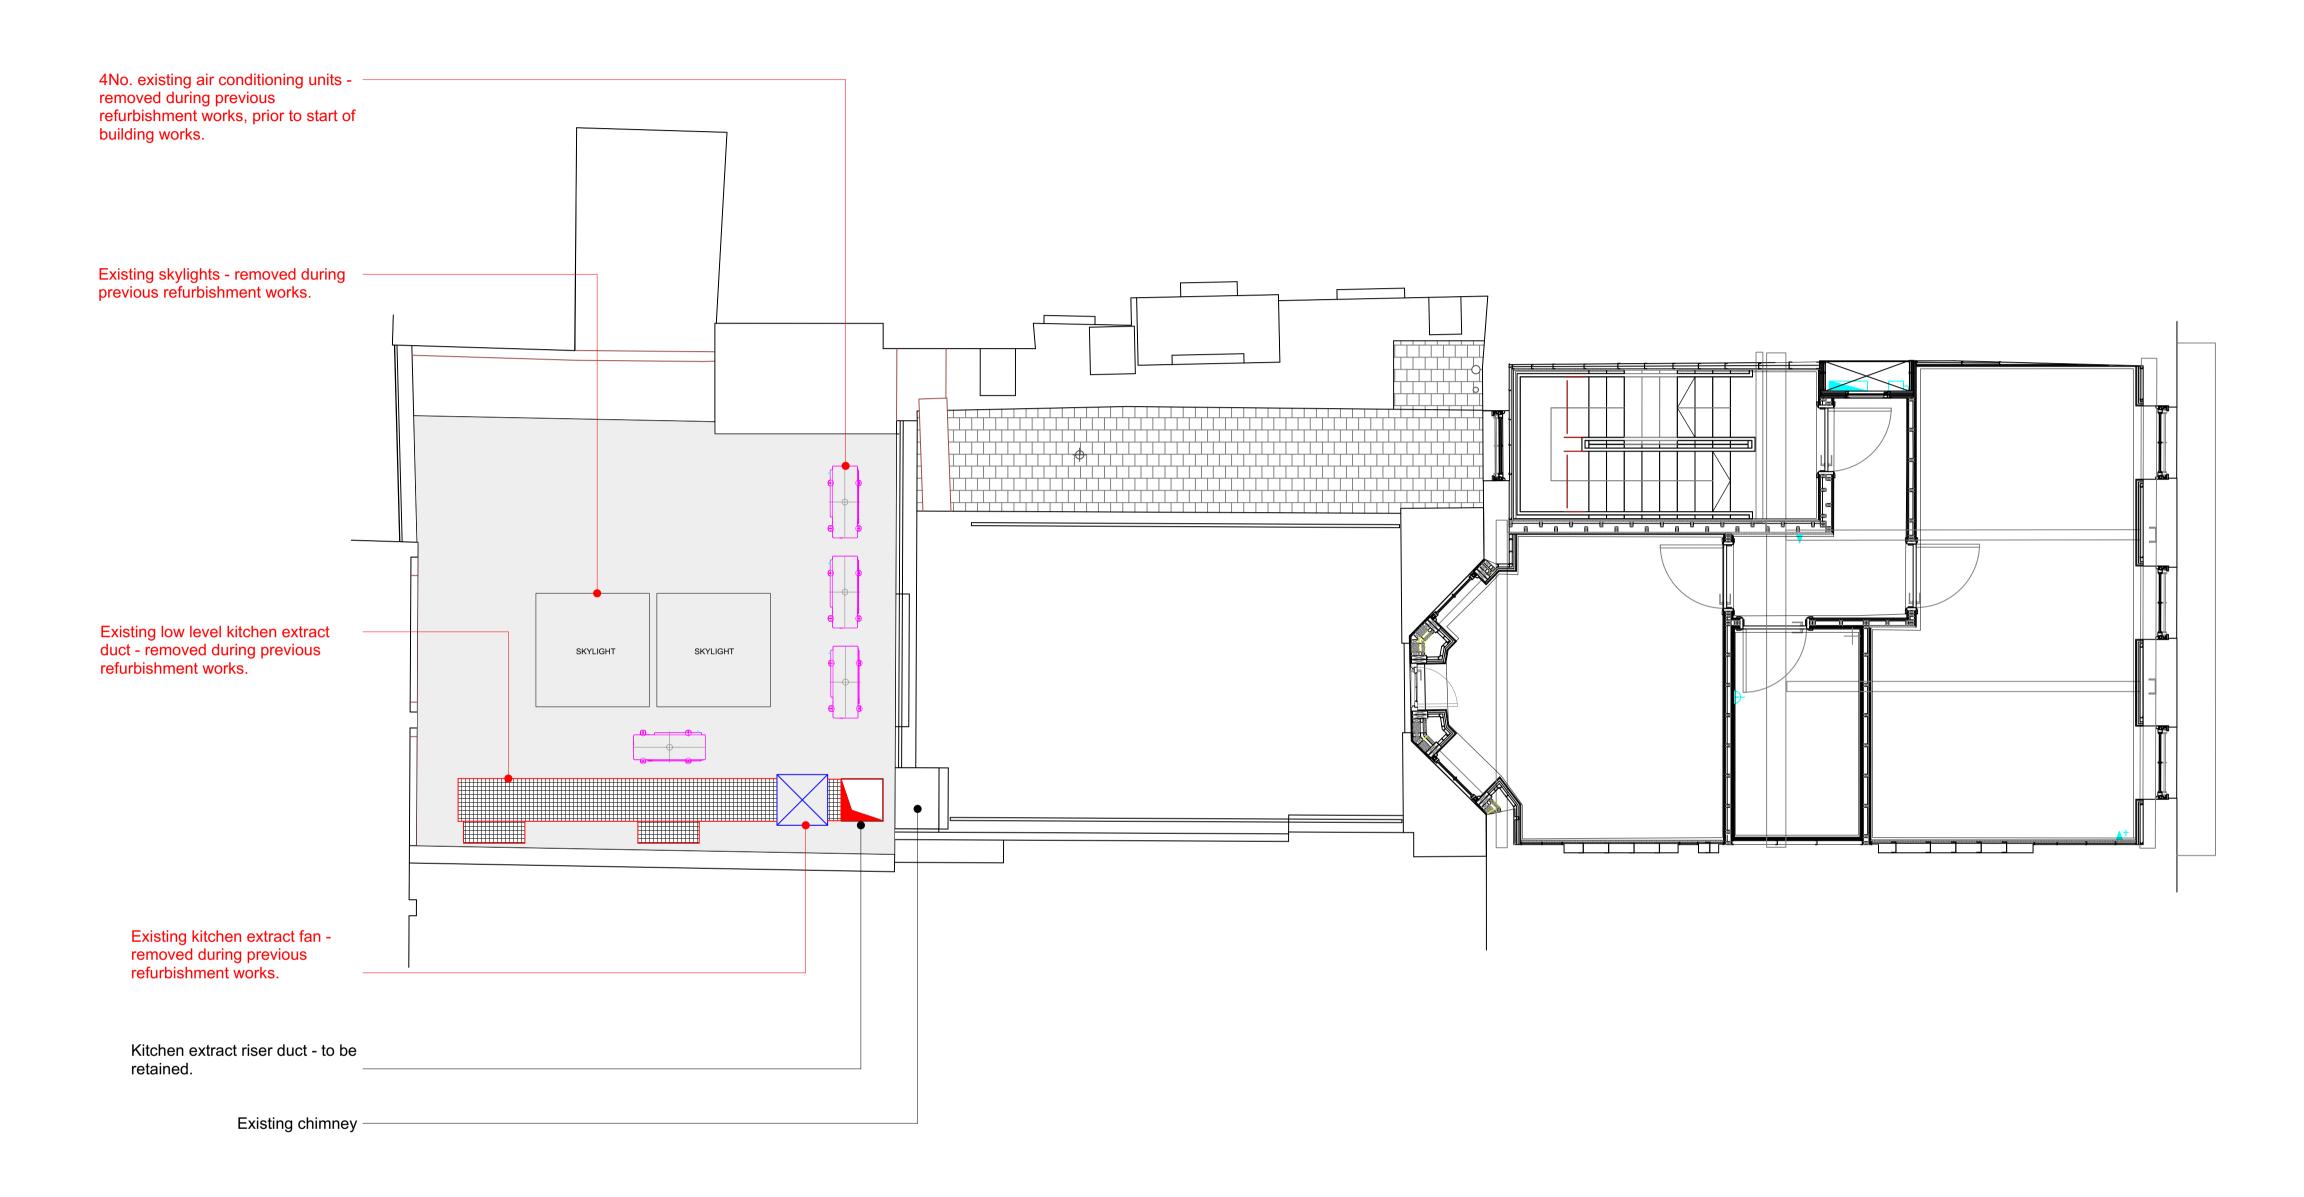

ARD

Ab Rogers Design Lime Wharf, Vyner Street, London E2 9DJ T+44(0)20 7682 5020

info@abrogers.com / www.abrogers.com

Project Title All'Onda Restaurant

Date Project Number 375 20/06/2023 Drawing Title
Existing Roof Plan

**Drawing Number** 375-ARD-0012-EX-01 Drawing Status

For Planning Scale / North Point 1:50 @ A1