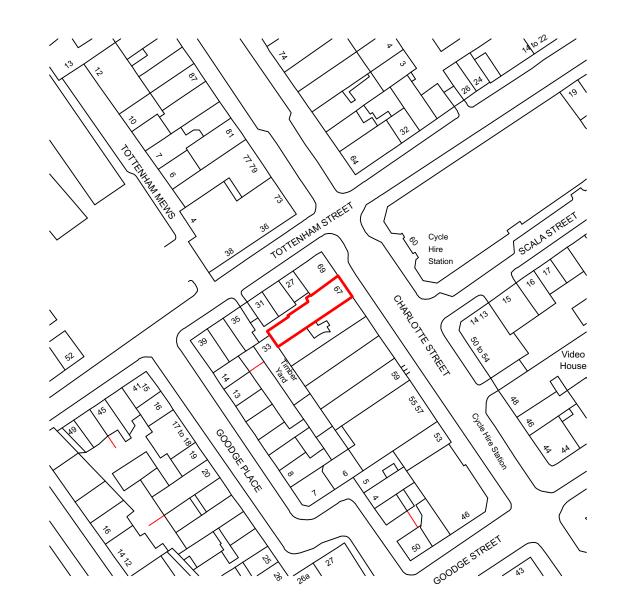

| DISCLAIMER                                                                                                                                                                                                                                                                                                                                                    | GENERAL NOTE                                                                                                                                                                                                                                                                     | REVISIONS | ARD                                                                                                                        | Project Title<br>All'Onda Restaurant                         | Drawing Title Site Location Plan             | Drawing Status<br>For Planning       |
|---------------------------------------------------------------------------------------------------------------------------------------------------------------------------------------------------------------------------------------------------------------------------------------------------------------------------------------------------------------|----------------------------------------------------------------------------------------------------------------------------------------------------------------------------------------------------------------------------------------------------------------------------------|-----------|----------------------------------------------------------------------------------------------------------------------------|--------------------------------------------------------------|----------------------------------------------|--------------------------------------|
| COPYRIGHT TO THESE DRAWINGS AND THE DESIGNS SHOWN THEREIN<br>ARE RETAINED BY ARD. THESE DRAWINGS ARE FOR INFORMATION ONLY<br>(THEY SHOULD NOT BE SCALED FROM). ALL DIMENSIONS SHOULD BE<br>VERIFIED ON SITE. ANY DISCREPANCIES IN THE DRAWINGS SHOULD BE<br>BROUGHT TO THE ATTENTION OF ARD. ANY VARIATIONS FROM THESE<br>DRAWINGS SHOULD BE APPROVED BY ARD. | THIS DRAWING IS ONLY A PROPOSED CONSTRUCTION METHOD.<br>FINAL DRAWINGS TO BE ADVISED BY THE CONTRACTOR OR<br>MANUFACTURER, FOR CONSULTATION AND APPROVAL BY ARD.<br>THIS DRAWING IS TO BE READ IN CONJUNCTION WITH THE<br>ARCHITECTURAL GA PLANS, SECTIONS AND SERVICE PACKAGES. |           | Ab Rogers Design<br>Lime Wharf, Vyner Street, London E2 9DJ<br>T+44(0)20 7682 5020<br>info@abrogers.com / www.abrogers.com | Project Number         Date           375         08/09/2022 | Drawing Number Revisio<br>379-ARD-1110-SLP / | Scale / North Point N<br>1:1000 @ A3 |