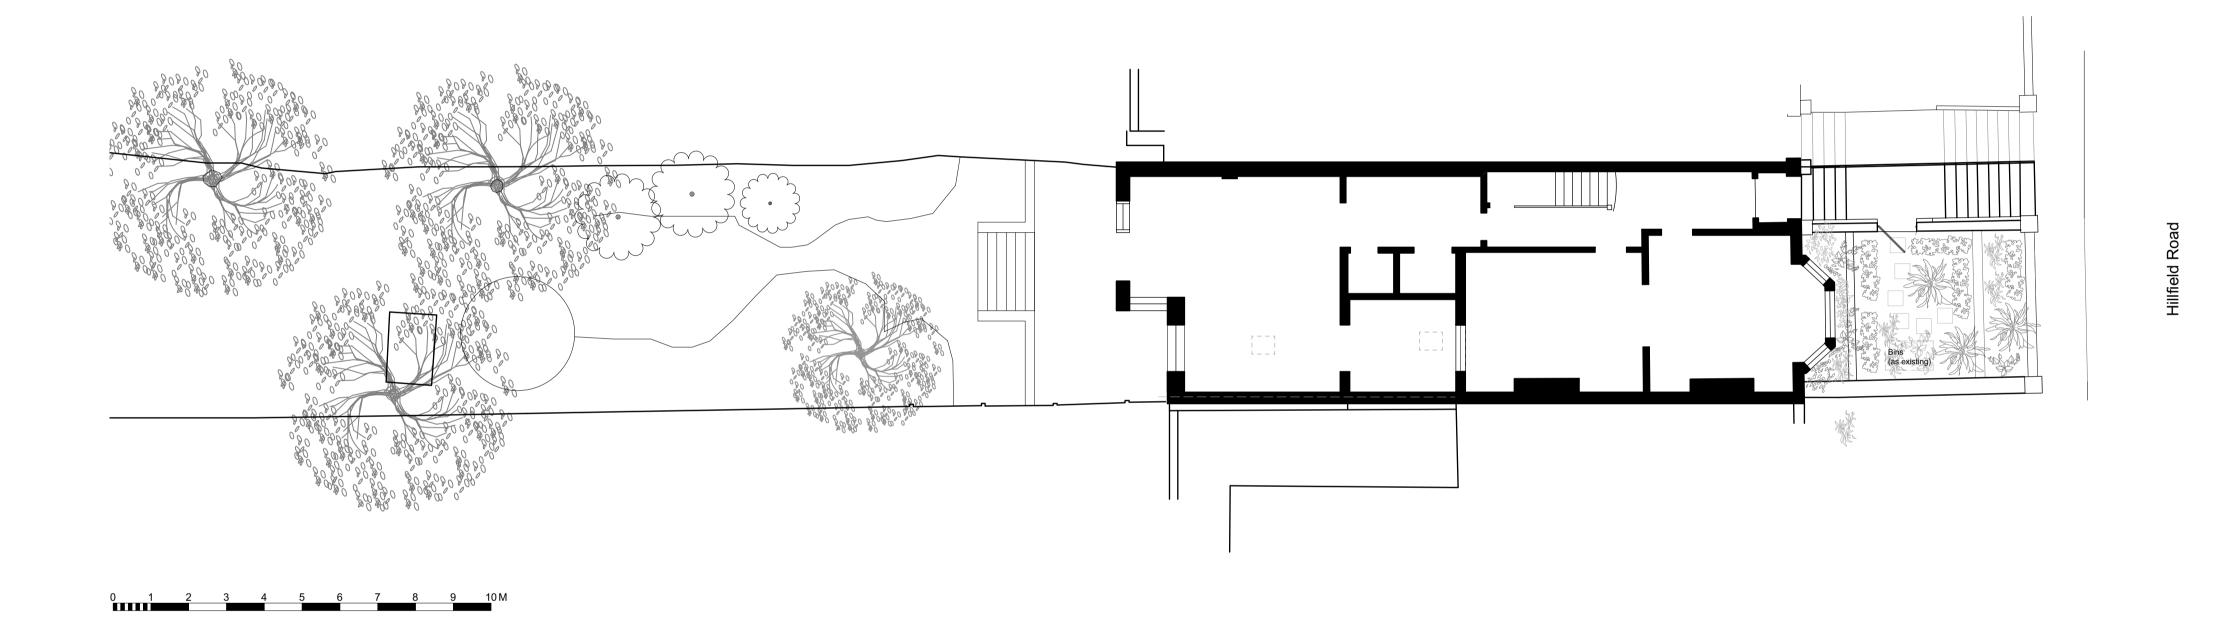

Proposed Site Plan

Scale for Planning purposes only, do not scale for construction purposes. Use figured dimensions only. Figured dimensions are in millimetres. All levels are in metres. All dimensions and levels shall be verified on site before proceeding with works. Detailed site survey to be carried out to verify positions and level relationships with site features and ordnance survey. The Architect must be notified of any discrepancy. Where building components are described in the Schedule of works as Contractor Design - elements shown on this drawing pertaining to those components are to be read as "Issued for Design Intent only".

PLANNING

GEORGE & JAMES ARCHITECTS

www.georgeandjames.co.uk

The Workshop Ingram's Green Lane Midhurst, GU29 0LJ 01730 887 287 architects@georgeandjames.co.uk

21 Hillfield Road, London, NW6 1QD Proposed Site Plan