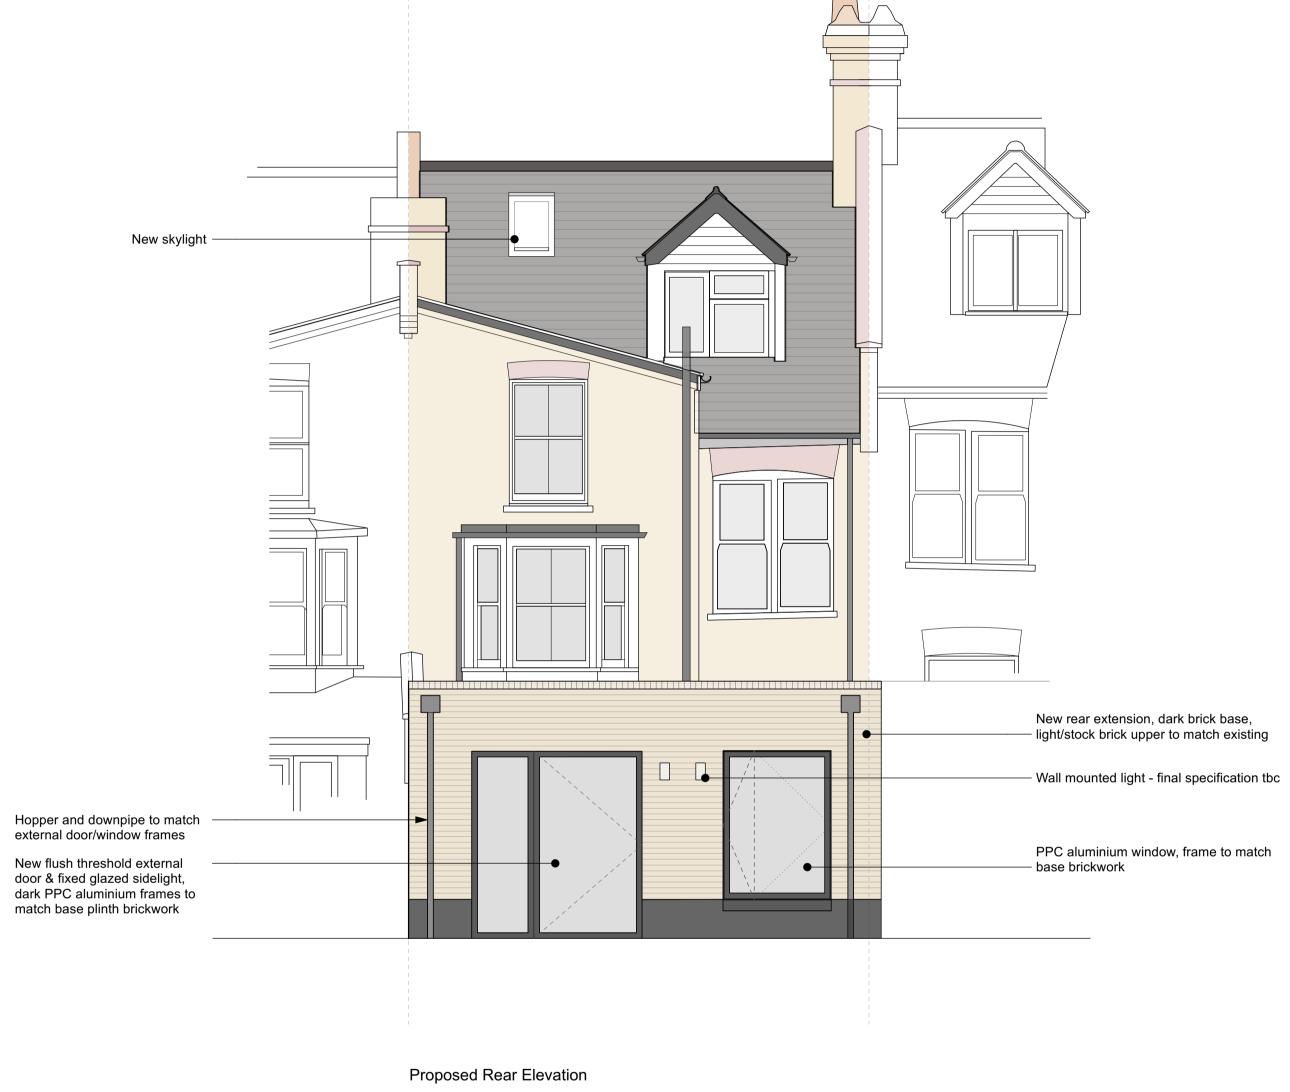

Proposed Front Elevation

Scale for Planning purposes only, do not scale for construction purposes. Use figured dimensions only, Figured dimensions are in millimetres. All levels are in metres. All dimensions and levels shall be verified on site before proceeding with works. Detailed site survey to be carried out to verify positions and level relationships with site features and ordnance survey. The Architect must be notified of any discrepancy. Where building components are described in the Schedule of works as Contractor Design - elements shown on this drawing pertaining to those components are to be read as "Issued for Design Intent only".