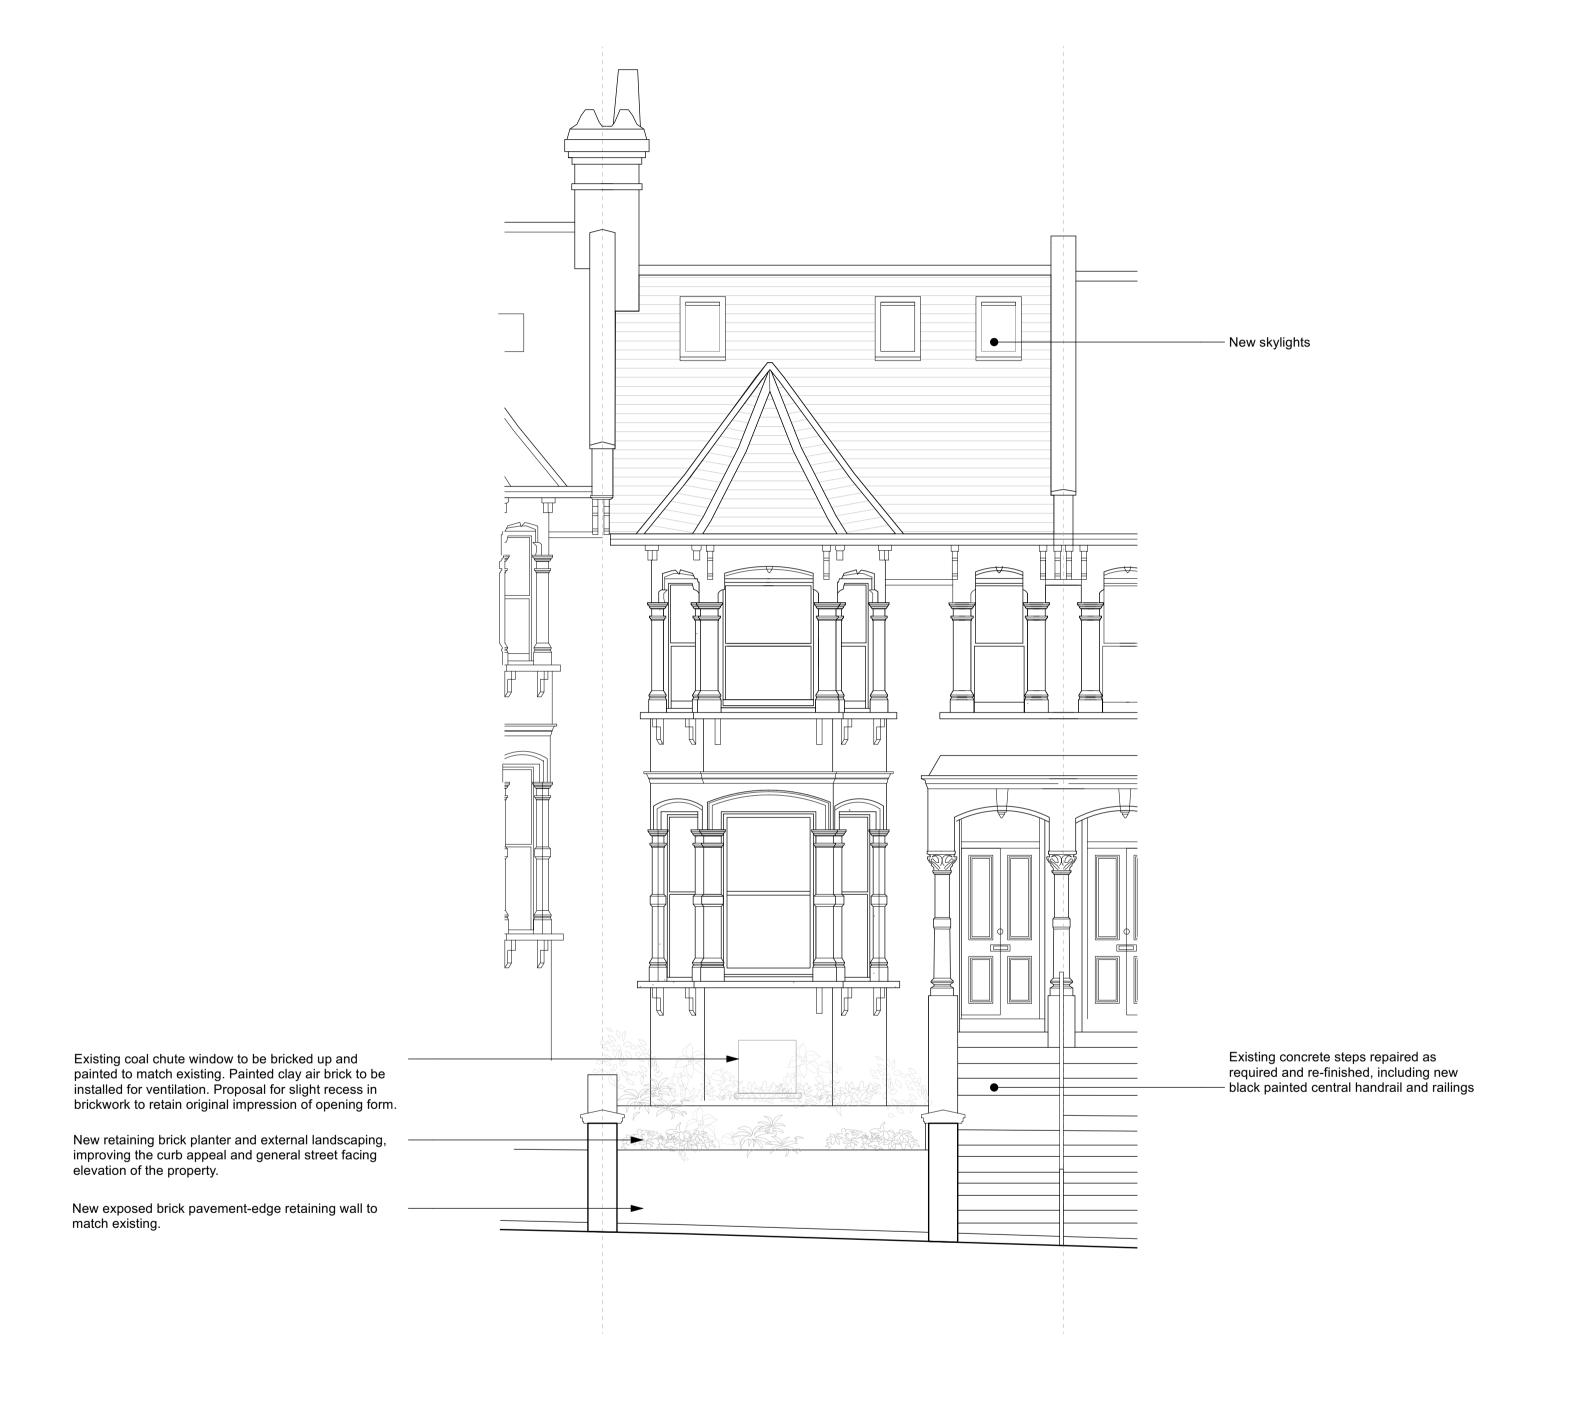

Proposed Front Elevation

Scale for Planning purposes only, do not scale for construction purposes. Use figured dimensions only, Figured dimensions are in millimetres. All levels are in metres. All dimensions and levels shall be verified on site before proceeding with works. Detailed site survey to be carried out to verify positions and level relationships with site features and ordnance survey. The Architect must be notified of any discrepancy. Where building components are described in the Schedule of works as Contractor Design - elements shown on this drawing pertaining to those components are to be read as "Issued for Design Intent only".