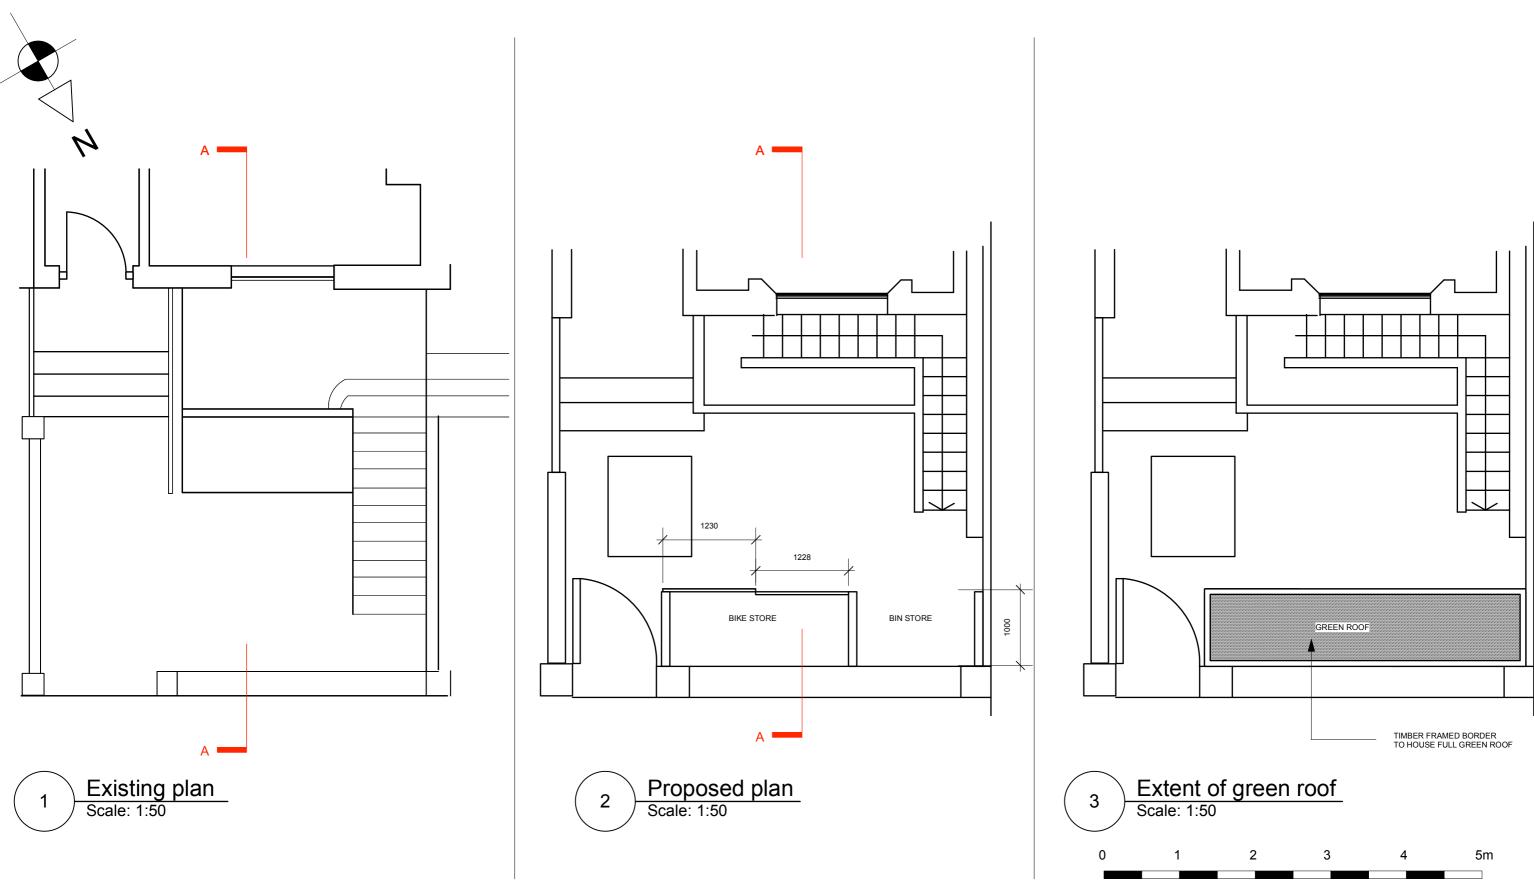

|                      |                      | notes |                                                                                                                                                                                                                                                                                                                  | client  | M Walton              |
|----------------------|----------------------|-------|------------------------------------------------------------------------------------------------------------------------------------------------------------------------------------------------------------------------------------------------------------------------------------------------------------------|---------|-----------------------|
| REV DATE BY DESCRIP. | REV DATE BY DESCRIP. |       | THIS DRAWING IS THE PROPERTY OF MATT SCULLY DESIGN.<br>COPYRIGHT IS RESERVED BY THEM NOT THE DAWING IS ISSUED<br>ON THE CONDITION THAT IT IS NOT COPIED, REPRODUCED,<br>RETAINED OR IDSICJOSE TO AVY UNAUTHORISED PERSON,<br>ETHER WHOLLY OR IN PART WITHOUT THE CONSENT IN WRITING<br>OF MATT SCULLY DESIGN IT. | project | 91 Glouce<br>Primrose |
|                      |                      |       | DO NOT SCALE THIS DRAWING. FIGURED DIMENSIONS ONLY ARE<br>TO BE USED IN PREFERENCE TO SMALL SCALE DRAWINGS. ALL                                                                                                                                                                                                  |         |                       |
|                      |                      |       | DIMENSIONS ARE TO BE CHECKED ON SITE BEFORE ANY WORK<br>PROCEEDS. ANY ERRORS OR OMISSIONS ARE TO BE REPORTED<br>TO THE DESIGNER. IF IN DOUBT ASK.                                                                                                                                                                |         | Plans                 |
|                      |                      |       | THE CONTRACTOR IS TO PROVIDE FULL SIZED SETTING OUT<br>DRAWINGS BASED ON INFORMATION CONTAINCE IN THIS DRAWING<br>FOR THE DESIGNER'S APPROVAL PRIOR TO COMMENCING<br>MANUFACTURE.                                                                                                                                |         | Ex & Prop             |
|                      |                      |       | THIS DRAWING IS TO BE READ IN CONJUNCTION WITH ALL THE<br>RELEVANT CONSULTANTS AND/OR SPECIALISTS DRAWINGS OR                                                                                                                                                                                                    | ving Nº | 4033_100              |
|                      |                      |       | DOCUMENTS AND ANY DISCREPANCIES OR VARIATIONS ARE TO BE                                                                                                                                                                                                                                                          | awn by  |                       |
|                      |                      |       |                                                                                                                                                                                                                                                                                                                  | scale   | 1:50@A3               |