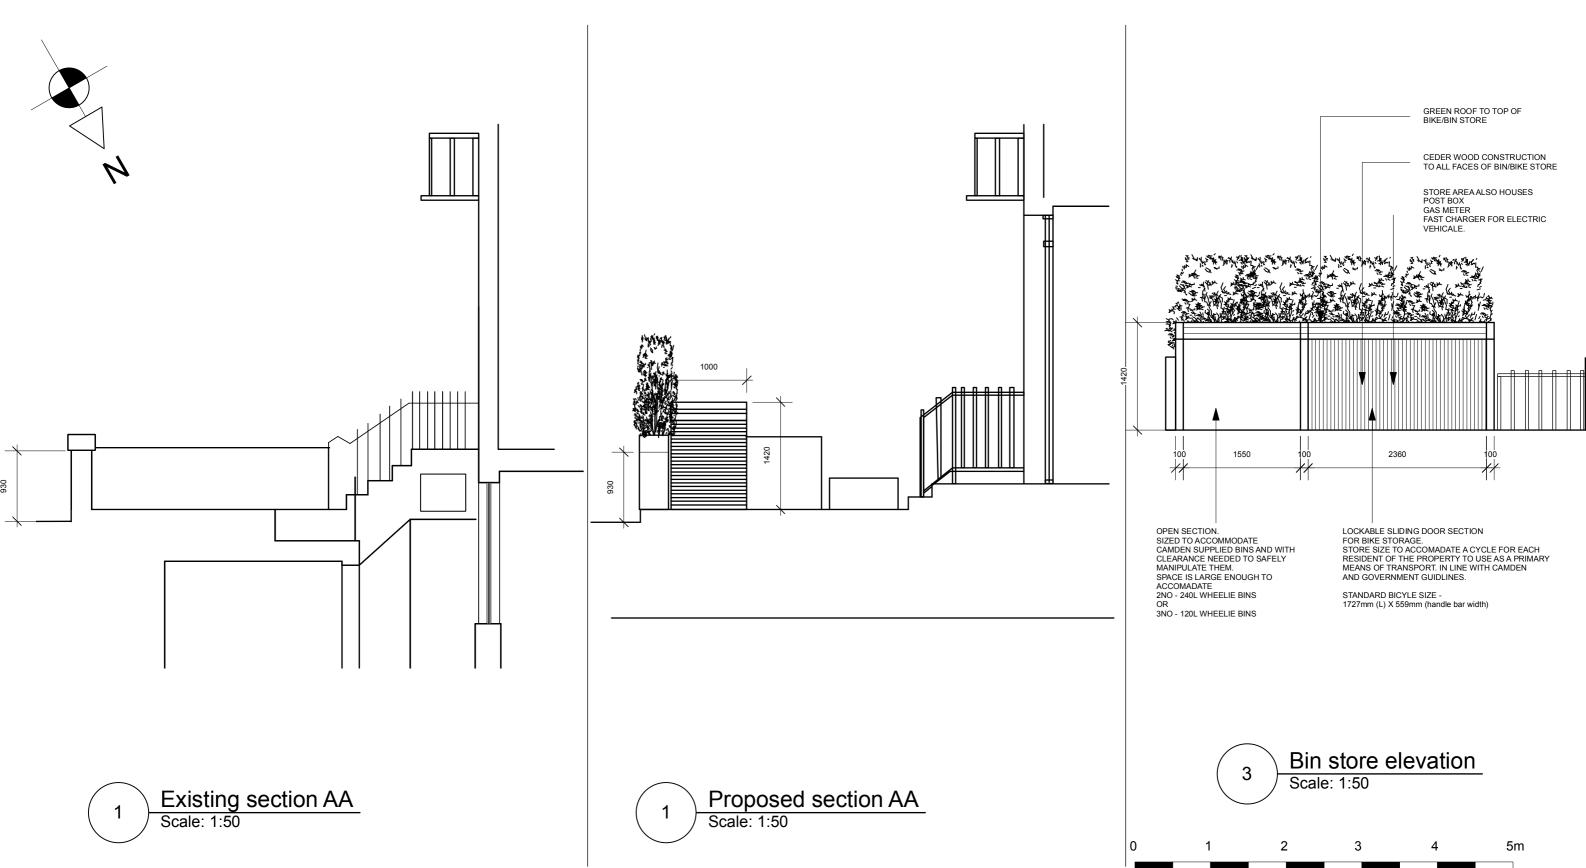

| 40                     |
|                      |                      |                                                     | ND ANY DISCREPANCIES OR VARIATIONS ARE TO BE<br>HE DESIGNER BEFORE THE AFFECTED WORK drawn by                                                                                                                                            |                        |
|                      |                      | · · · · · · · · · · · · · · · · · · ·               | scale                                                                                                                                                                                                                                    | 1.5                    |



пп





0





| L |     |      |    |                                                                                                                                          |      |      |               |