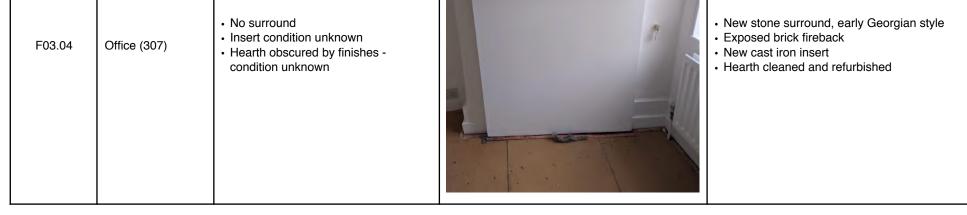

Project 9 Bedford Row

Code QA220

Date 28th July 2023

| Code   | Location     | Existing Condition                                                                                                                                                     | Photo       | Proposed Condition                                                                                                                                 |
|--------|--------------|------------------------------------------------------------------------------------------------------------------------------------------------------------------------|-------------|----------------------------------------------------------------------------------------------------------------------------------------------------|
|        |              |                                                                                                                                                                        | Third Floor |                                                                                                                                                    |
| F03.01 | Office (305) | <ul> <li>Non original stone surround, painted</li> <li>Non original firebox with integrated basket</li> <li>Hearth obscured by finishes - condition unknown</li> </ul> |             | <ul> <li>Surround and mantlepiece refurbished</li> <li>Exposed brick fireback</li> <li>New cast iron insert</li> <li>Hearth refurbished</li> </ul> |
| F03.02 | Office (306) | <ul> <li>Non original stone surround, painted</li> <li>Non original firebox with integrated basket</li> <li>Hearth obscured by finishes - condition unknown</li> </ul> |             | <ul> <li>Surround and mantlepiece refurbished</li> <li>Exposed brick fireback</li> <li>New cast iron insert</li> <li>Hearth refurbished</li> </ul> |
| F03.03 | Office (304) | Non original surround, painted     Interior blocked                                                                                                                    |             | <ul> <li>Surround and mantlepiece refurbished</li> <li>Exposed brick fireback</li> <li>New cast iron insert</li> <li>Hearth refurbished</li> </ul> |
|        |              |                                                                                                                                                                        |             |                                                                                                                                                    |