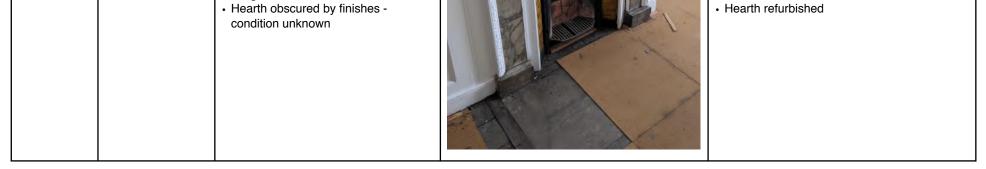

|       | i             | 1                                                                                                                                                                                                                | 1            | 1                                                                                                                                                  |
|-------|---------------|------------------------------------------------------------------------------------------------------------------------------------------------------------------------------------------------------------------|--------------|----------------------------------------------------------------------------------------------------------------------------------------------------|
| Code  | Location      | Existing Condition                                                                                                                                                                                               | Photo        | Proposed Condition                                                                                                                                 |
|       |               |                                                                                                                                                                                                                  | Basement     |                                                                                                                                                    |
| FB.01 | Meeting (B06) | <ul> <li>Plain faced large format surround -<br/>potentially stone. Appears to be<br/>correct period.</li> <li>Non original metal insert</li> <li>Hearth obscured by finishes -<br/>condition unknown</li> </ul> |              | <ul> <li>Surround and mantlepiece refurbished</li> <li>New cast iron insert</li> <li>Hearth refurbished</li> </ul>                                 |
|       |               |                                                                                                                                                                                                                  | Ground Floor |                                                                                                                                                    |
| FG.01 | Meeting (G02) | <ul> <li>Non-original stone surround and interior</li> <li>Hearth obscured by finishes - condition unknown</li> </ul>                                                                                            |              | <ul> <li>Surround and mantlepiece refurbished</li> <li>Exposed brick fireback</li> <li>New cast iron insert</li> <li>Hearth refurbished</li> </ul> |
| FG.02 | Meeting (G04) | <ul> <li>Stone regency style surround (too late for period of house)</li> <li>Non original cast iron firebox with integrated basket</li> <li>Hearth obscured by finishes - condition unknown</li> </ul>          |              | <ul> <li>Surround and mantlepiece refurbished</li> <li>Exposed brick fireback</li> <li>New cast iron insert</li> <li>Hearth refurbished</li> </ul> |
| FG.03 | Meeting (G05) | <ul> <li>Plain faced surround with moulded<br/>mantlepiece - potentially stone</li> <li>Non original cast iron insert</li> <li>Hearth obscured by finishes -<br/>condition unknown</li> </ul>                    |              | <ul> <li>Surround and mantlepiece refurbished</li> <li>Exposed brick fireback</li> <li>New cast iron insert</li> <li>Hearth refurbished</li> </ul> |
|       |               |                                                                                                                                                                                                                  |              |                                                                                                                                                    |