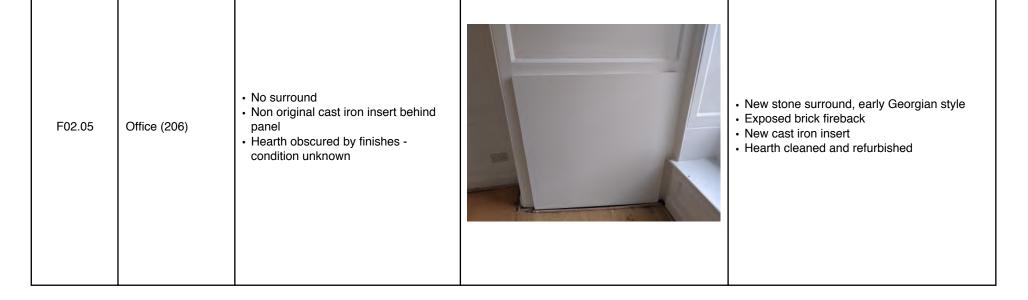

A903 Window Schedule Revision A

Project 9 Bedford Row

Code QA220

Date 28th July 2023

| Code   | Location     | Existing Condition                                                                                                                                                                                                                   | Photo | Proposed Condition                                                                                                                                 |
|--------|--------------|--------------------------------------------------------------------------------------------------------------------------------------------------------------------------------------------------------------------------------------|-------|----------------------------------------------------------------------------------------------------------------------------------------------------|
| F02.02 | Office (207) | <ul> <li>Non original mantlepiece moulding</li> <li>Stone surround appears to be original</li> <li>Non original cast iron firebox with<br/>integrated basket</li> <li>Hearth obscured by finishes -<br/>condition unknown</li> </ul> |       | <ul> <li>Surround and mantlepiece refurbished</li> <li>Exposed brick fireback</li> <li>New cast iron insert</li> <li>Hearth refurbished</li> </ul> |
| F02.03 | Office (208) | <ul> <li>Plain faced surround with moulded<br/>mantlepiece - potentially stone</li> <li>Non original cast iron insert</li> <li>Hearth obscured by finishes -<br/>condition unknown</li> </ul>                                        |       | <ul> <li>Surround and mantlepiece refurbished</li> <li>Exposed brick fireback</li> <li>New cast iron insert</li> <li>Hearth refurbished</li> </ul> |
| F02.04 | Office (203) | <ul> <li>Plain faced surround, painted -<br/>potentially stone. Appears correct for<br/>the period.</li> <li>Non original cast iron insert</li> <li>Hearth obscured by finishes -<br/>condition unknown</li> </ul>                   |       | <ul> <li>Surround and mantlepiece refurbished</li> <li>Exposed brick fireback</li> <li>New cast iron insert</li> <li>Hearth refurbished</li> </ul> |