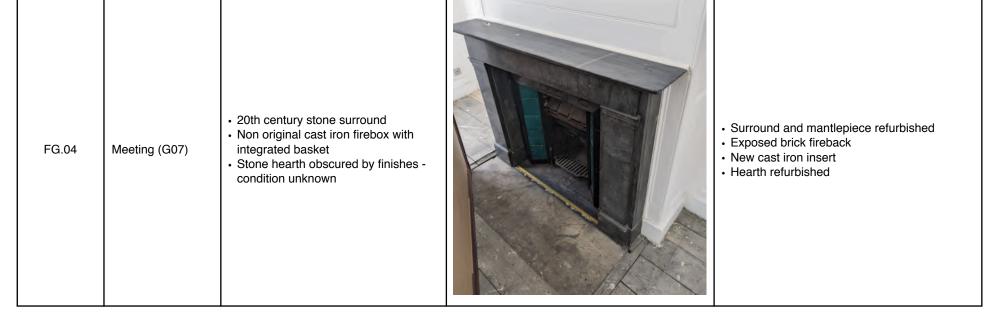

|       | i             | 1                                                                                                                                                                                                                | 1            | 1                                                                                                                                                  |
|-------|---------------|------------------------------------------------------------------------------------------------------------------------------------------------------------------------------------------------------------------|--------------|----------------------------------------------------------------------------------------------------------------------------------------------------|
| Code  | Location      | Existing Condition                                                                                                                                                                                               | Photo        | Proposed Condition                                                                                                                                 |
|       |               |                                                                                                                                                                                                                  | Basement     |                                                                                                                                                    |
| FB.01 | Meeting (B06) | <ul> <li>Plain faced large format surround -<br/>potentially stone. Appears to be<br/>correct period.</li> <li>Non original metal insert</li> <li>Hearth obscured by finishes -<br/>condition unknown</li> </ul> |              | <ul> <li>Surround and mantlepiece refurbished</li> <li>New cast iron insert</li> <li>Hearth refurbished</li> </ul>                                 |
|       |               |                                                                                                                                                                                                                  | Ground Floor |                                                                                                                                                    |
| FG.01 | Meeting (G02) | <ul> <li>Non-original stone surround and interior</li> <li>Hearth obscured by finishes - condition unknown</li> </ul>                                                                                            |              | <ul> <li>Surround and mantlepiece refurbished</li> <li>Exposed brick fireback</li> <li>New cast iron insert</li> <li>Hearth refurbished</li> </ul> |
| FG.02 | Meeting (G04) | <ul> <li>Stone regency style surround (too late for period of house)</li> <li>Non original cast iron firebox with integrated basket</li> <li>Hearth obscured by finishes - condition unknown</li> </ul>          |              | <ul> <li>Surround and mantlepiece refurbished</li> <li>Exposed brick fireback</li> <li>New cast iron insert</li> <li>Hearth refurbished</li> </ul> |
| FG.03 | Meeting (G05) | <ul> <li>Plain faced surround with moulded<br/>mantlepiece - potentially stone</li> <li>Non original cast iron insert</li> <li>Hearth obscured by finishes -<br/>condition unknown</li> </ul>                    |              | <ul> <li>Surround and mantlepiece refurbished</li> <li>Exposed brick fireback</li> <li>New cast iron insert</li> <li>Hearth refurbished</li> </ul> |
|       |               |                                                                                                                                                                                                                  |              |                                                                                                                                                    |