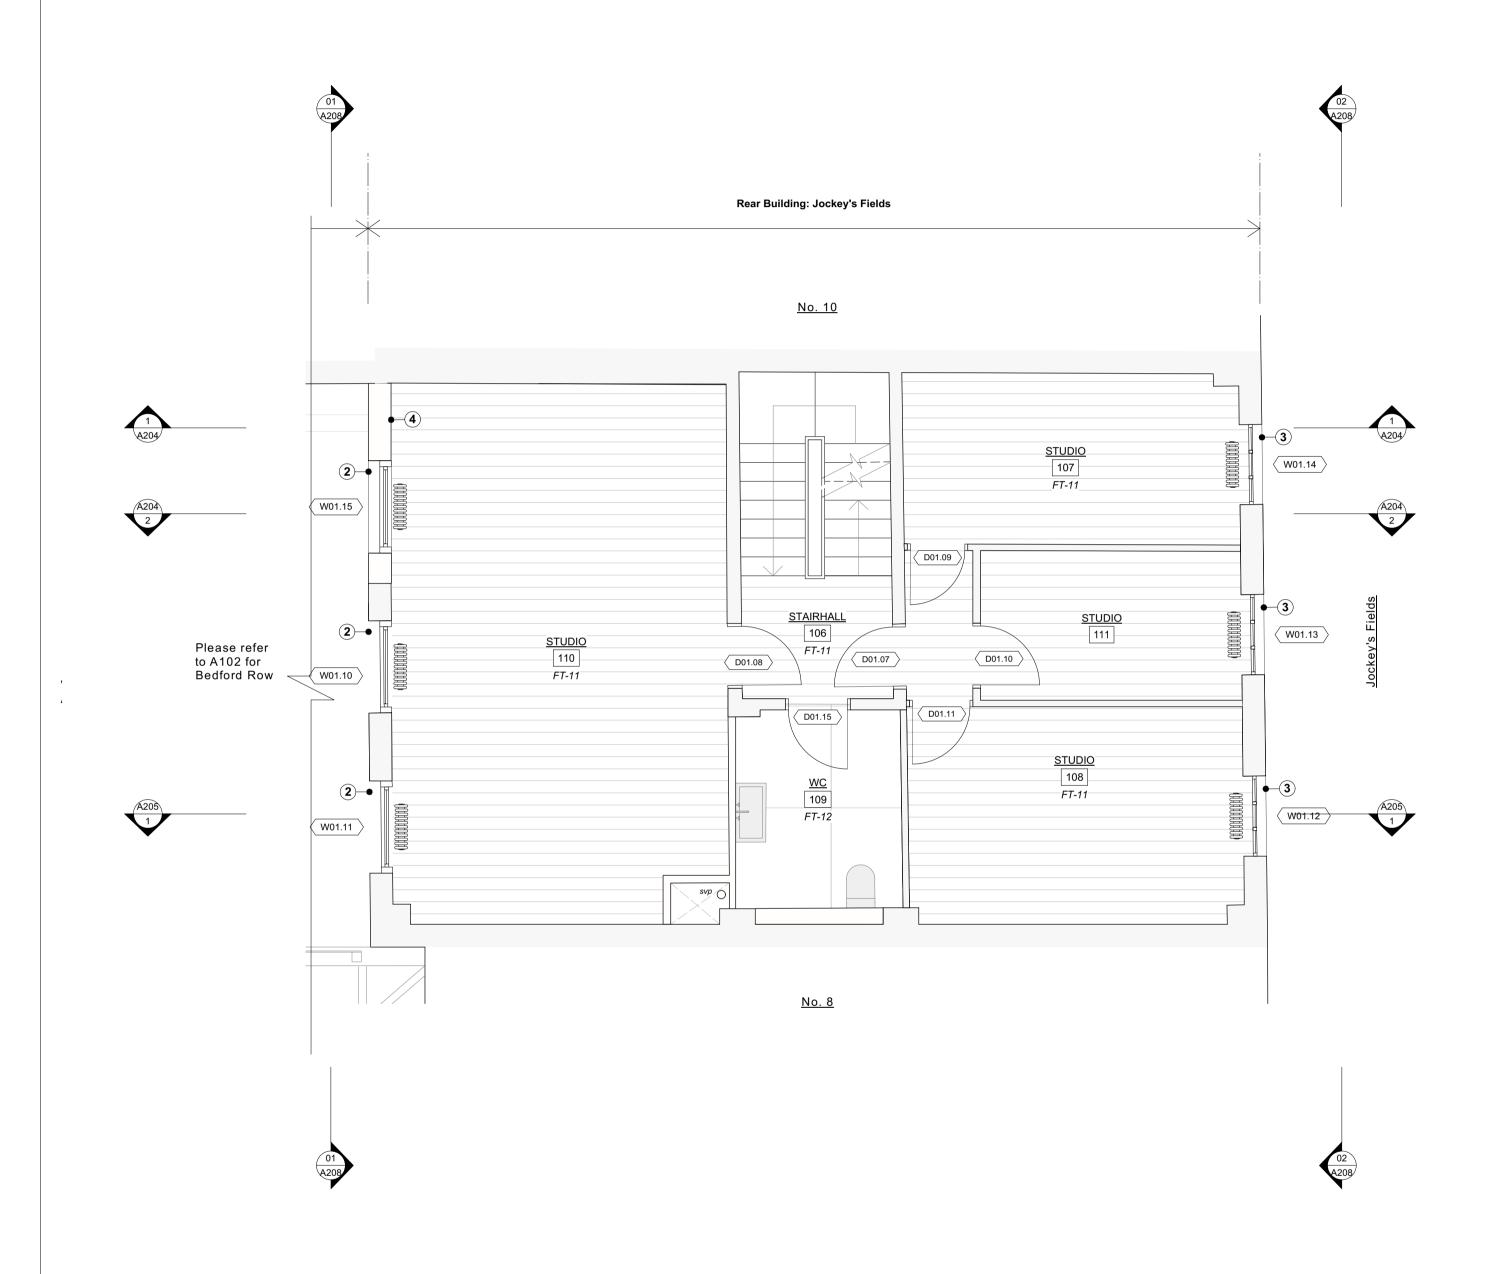

OFFICE 104 Existing structure or earth Room name and code  $\langle wxx.xx \rangle$ Existing structure demolished Window code \(\begin{aligned} DXX.XX \end{aligned} Existing fitting removed Door code DXX.XX New structure Fireplace code Vaulted ceiling

• FT-11: New hard finishes for office use • Existing brickwork to be locally re-pointed and repaired • FT-12: Tiled finishes for bathroom where required. • Window boxes, architraves and shutters to be repaired locally where required and redecorated. Proposed Notes New mechanical, electrical and plumbing services installed throughout. New skirtings and cornices throughout

Water Mist system installed throughout for fire safety

• Local repairs undertaken to roof and flashings.

Generally

1 New metal frame glazed double door 2 New metal frame casement window 3 Existing window refurbished 4 Cavity masonry wall infilled following demolition of outrigger. Facing brick to match existing.