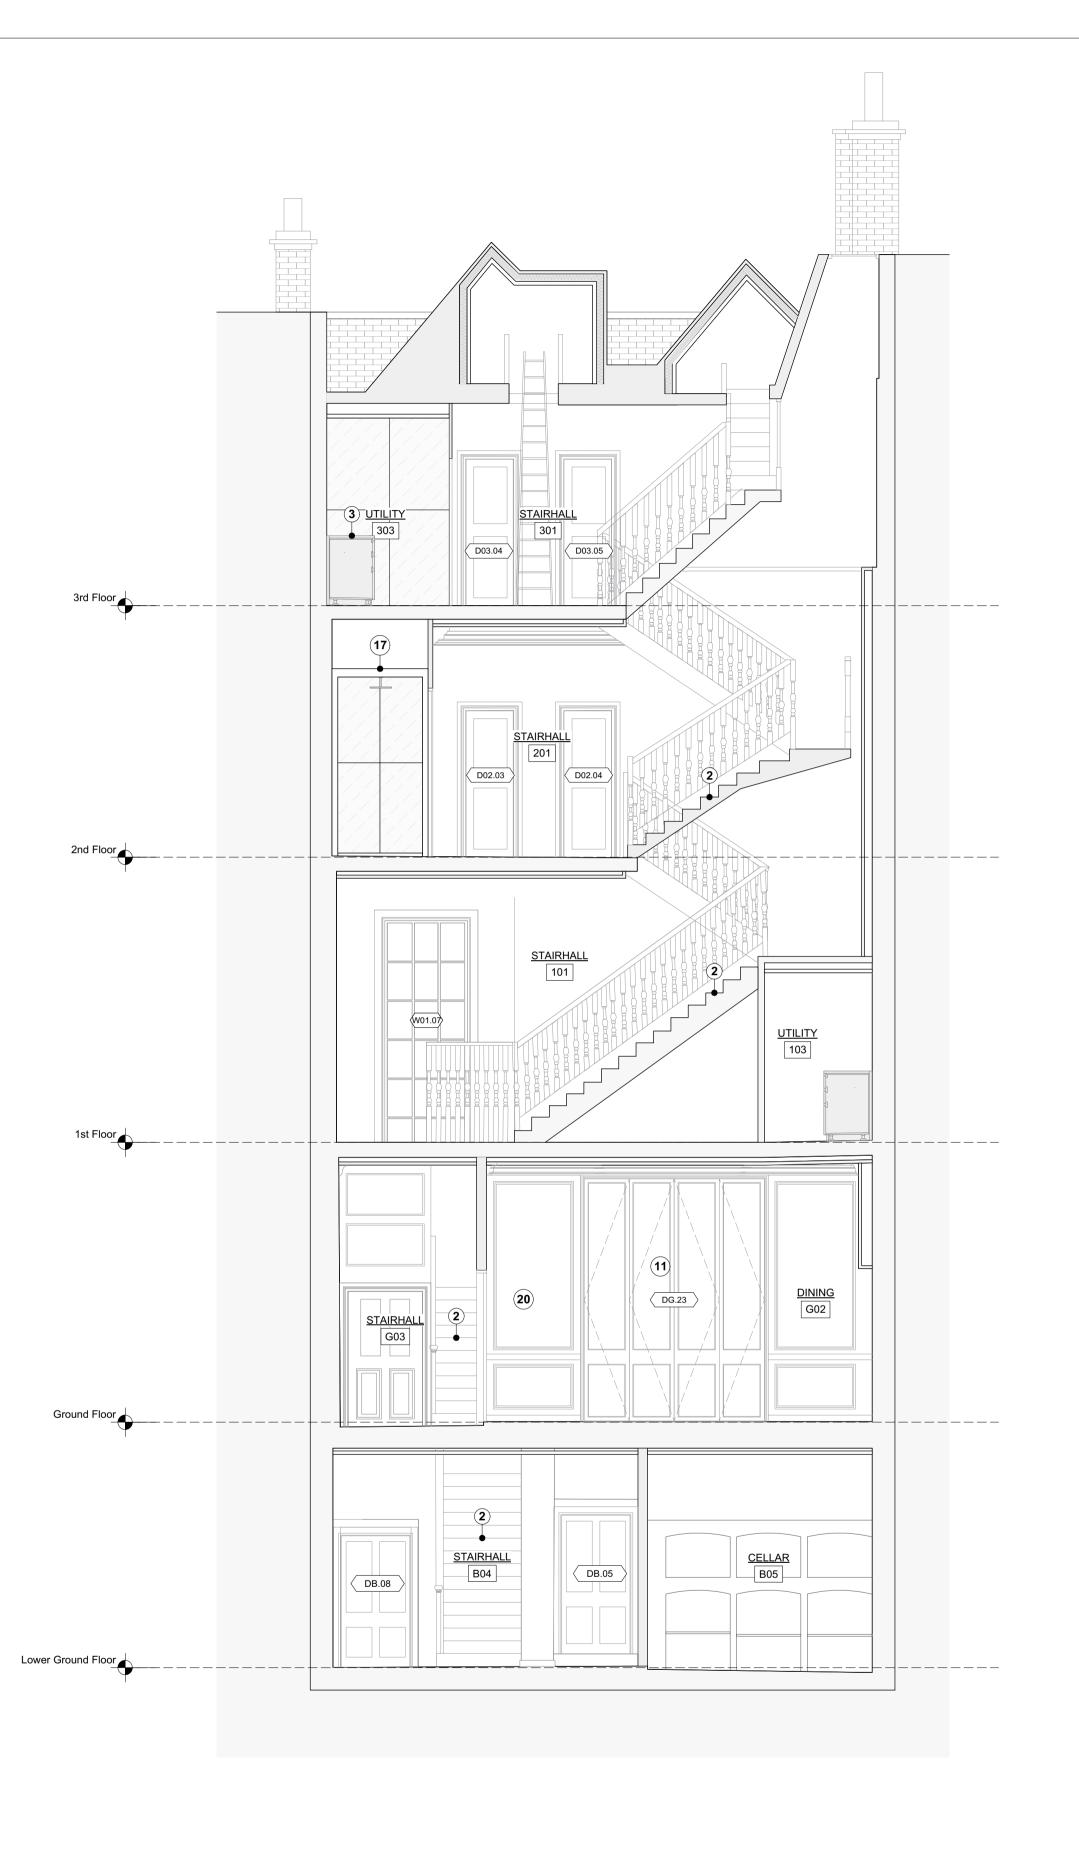

| DRAWING IIILE                |
|------------------------------|
| Proposed General Arrangement |
| Section DD                   |

## **Quinn Architects**

CHECKED BY 1:50 @ A1 / 1:100 @ A3 DRAWING STATUS QA220 **A203 Planning** Α

• Existing brickwork to be locally re-pointed and repaired where Window boxes, architraves and shutters to be repaired locally where

Generally

required and redecorated.

New mechanical, electrical and plumbing services installed throughout.

Joists to be inspected by structural engineer, and where required strengthened by doubling up of joists. Sound joists to be levelled with plywood wedges fixed to tops of joists. Where new skirtings are required, they are to be made to match

existing profiles.

Existing panelling and mouldings to be stripped of paint with poultice paint removal system, then locally repaired and decorated.

 Any new panelled partitions or mouldings are to match those adjacent and be carefully pieced in.

 Lath and plaster ceilings to be coated with specialist intumescent coating prior to redecoration.

Water Mist system installed throughout for fire safety

All walls and ceilings to be redecorated. Plaster surfaces to be

locally re-skimmed or repaired where required. Local repairs undertaken to roof and flashings.

• For internal doors please refer to submitted schedule. • For fireplaces please refer to submitted schedule.

• FT-10: Composite timber decking on pedestals over new

waterproofing and screed.

**Proposed Notes** 

1 New partition wall.

(2) Remove carpet and repair stair locally where necessary. Refinish with clear hardwax oil.

(3) Proposed built in joinery.

(4) Glazed timber door. Refer to schedule for detail.

5 Timber sash window to emulate existing. Refer to schedule for detail. 6 Existing stone stair repaired locally where necessary. Existing metal

railing refurbished and painted. (7) Column radiator, freestanding. Non-original radiator boxes removed.

(8) Existing surround and hearth refurbished. Refer to schedule for detail. (9) Masonry infill in matching brick, bond and pointing. New brick toothed

into existing. 10 Masonry wall in matching brick, bond and pointing. New brick toothed

into existing. (11) Bifold panelled door.

(12) Walk on roof light

(13) Service riser

(14) Sedum roof

SVP connected to in-line slate vent, colour to match roof tiles

(16) Front door refurbished and ironmongery replaced. (17) Shower and WC enclosure tiled and bonded to plywood and spaced

away from the wall panelling with battens.

(18) Glazed roof over link.

(19) Metal framed rooflight over kitchen. Partition and lining emulating existing curve to complete. apsidal plan

form of room.

(21) Freestanding kitchen units.

Joinery scribed around existing panelling. (23) Existing panelling relocated to northern wall of kitchen.

(24) Staircase leading to loft level

(25) Trellis clad with hit and miss timber