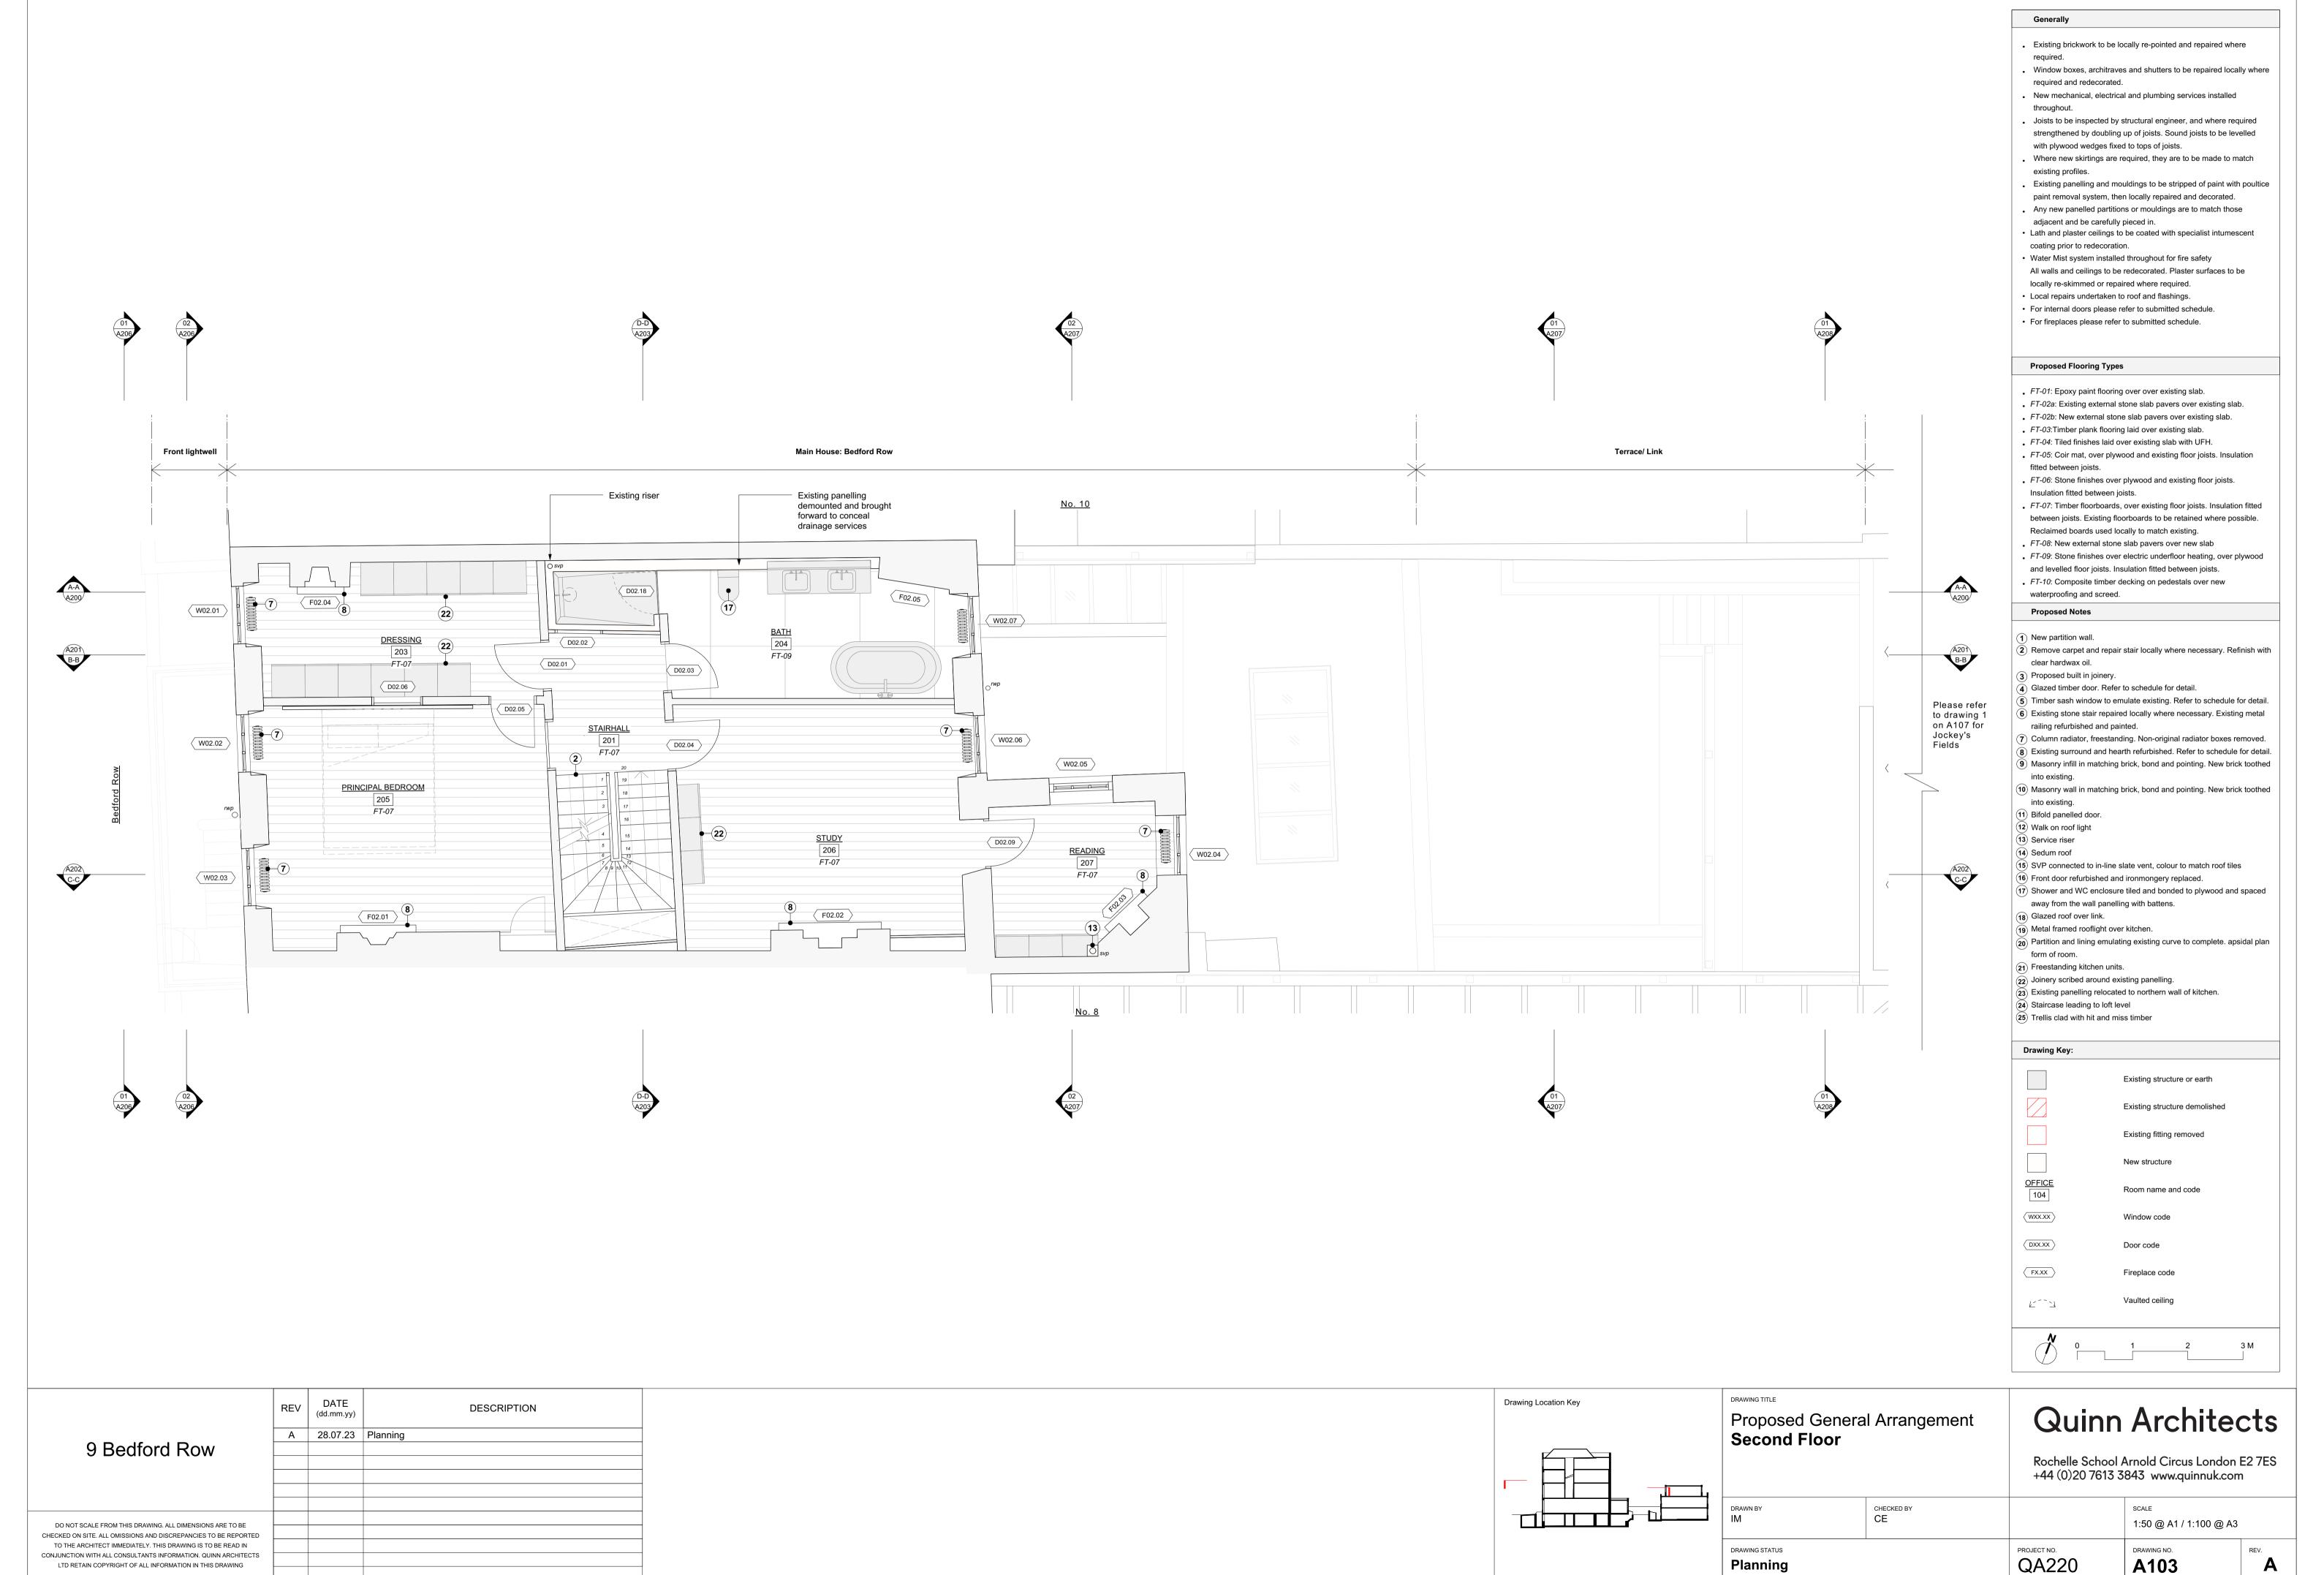

Generally

required and redecorated.

• Existing brickwork to be locally re-pointed and repaired where

New mechanical, electrical and plumbing services installed

Window boxes, architraves and shutters to be repaired locally where

Generally

required and redecorated.

New mechanical, electrical and plumbing services installed throughout.

Joists to be inspected by structural engineer, and where required strengthened by doubling up of joists. Sound joists to be levelled with plywood wedges fixed to tops of joists. Where new skirtings are required, they are to be made to match

existing profiles.

Existing panelling and mouldings to be stripped of paint with poultice paint removal system, then locally repaired and decorated.

 Any new panelled partitions or mouldings are to match those adjacent and be carefully pieced in.

 Lath and plaster ceilings to be coated with specialist intumescent coating prior to redecoration.

Water Mist system installed throughout for fire safety

All walls and ceilings to be redecorated. Plaster surfaces to be

locally re-skimmed or repaired where required. Local repairs undertaken to roof and flashings.

• For internal doors please refer to submitted schedule. • For fireplaces please refer to submitted schedule.

**Proposed Flooring Types** 

• FT-01: Epoxy paint flooring over over existing slab. • FT-02a: Existing external stone slab pavers over existing slab.

• FT-02b: New external stone slab pavers over existing slab.

• FT-03:Timber plank flooring laid over existing slab. • FT-04: Tiled finishes laid over existing slab with UFH.

• FT-05: Coir mat, over plywood and existing floor joists. Insulation

fitted between joists.

• FT-06: Stone finishes over plywood and existing floor joists. Insulation fitted between joists.

• FT-07: Timber floorboards, over existing floor joists. Insulation fitted between joists. Existing floorboards to be retained where possible.

Reclaimed boards used locally to match existing. • FT-08: New external stone slab pavers over new slab

• FT-09: Stone finishes over electric underfloor heating, over plywood and levelled floor joists. Insulation fitted between joists.

• FT-10: Composite timber decking on pedestals over new

waterproofing and screed.

**Proposed Notes** 

1 New partition wall.

(2) Remove carpet and repair stair locally where necessary. Refinish with clear hardwax oil.

(3) Proposed built in joinery.

(4) Glazed timber door. Refer to schedule for detail.

5 Timber sash window to emulate existing. Refer to schedule for detail. 6 Existing stone stair repaired locally where necessary. Existing metal

railing refurbished and painted. (7) Column radiator, freestanding. Non-original radiator boxes removed.

(8) Existing surround and hearth refurbished. Refer to schedule for detail. (9) Masonry infill in matching brick, bond and pointing. New brick toothed

into existing. 10 Masonry wall in matching brick, bond and pointing. New brick toothed

into existing. (11) Bifold panelled door.

(12) Walk on roof light

(13) Service riser

(14) Sedum roof

SVP connected to in-line slate vent, colour to match roof tiles

(16) Front door refurbished and ironmongery replaced. (17) Shower and WC enclosure tiled and bonded to plywood and spaced

away from the wall panelling with battens.

(18) Glazed roof over link.

(19) Metal framed rooflight over kitchen. Partition and lining emulating existing curve to complete. apsidal plan

form of room.

(21) Freestanding kitchen units.

Joinery scribed around existing panelling. (23) Existing panelling relocated to northern wall of kitchen.

(24) Staircase leading to loft level

(25) Trellis clad with hit and miss timber

Drawing Key:

Existing structure or earth Existing structure demolished

Room name and code

Existing fitting removed

New structure

OFFICE 104 (WXX.XX) Window code

DXX.XX Door code

FX.XX Fireplace code

Vaulted ceiling

Rochelle School Arnold Circus London E2 7ES +44 (0)20 7613 3843 www.quinnuk.com

**Proposed Flooring Types** 

Proposed Notes

• FT-11: New hard finishes for office use

• FT-12: Tiled finishes for bathroom