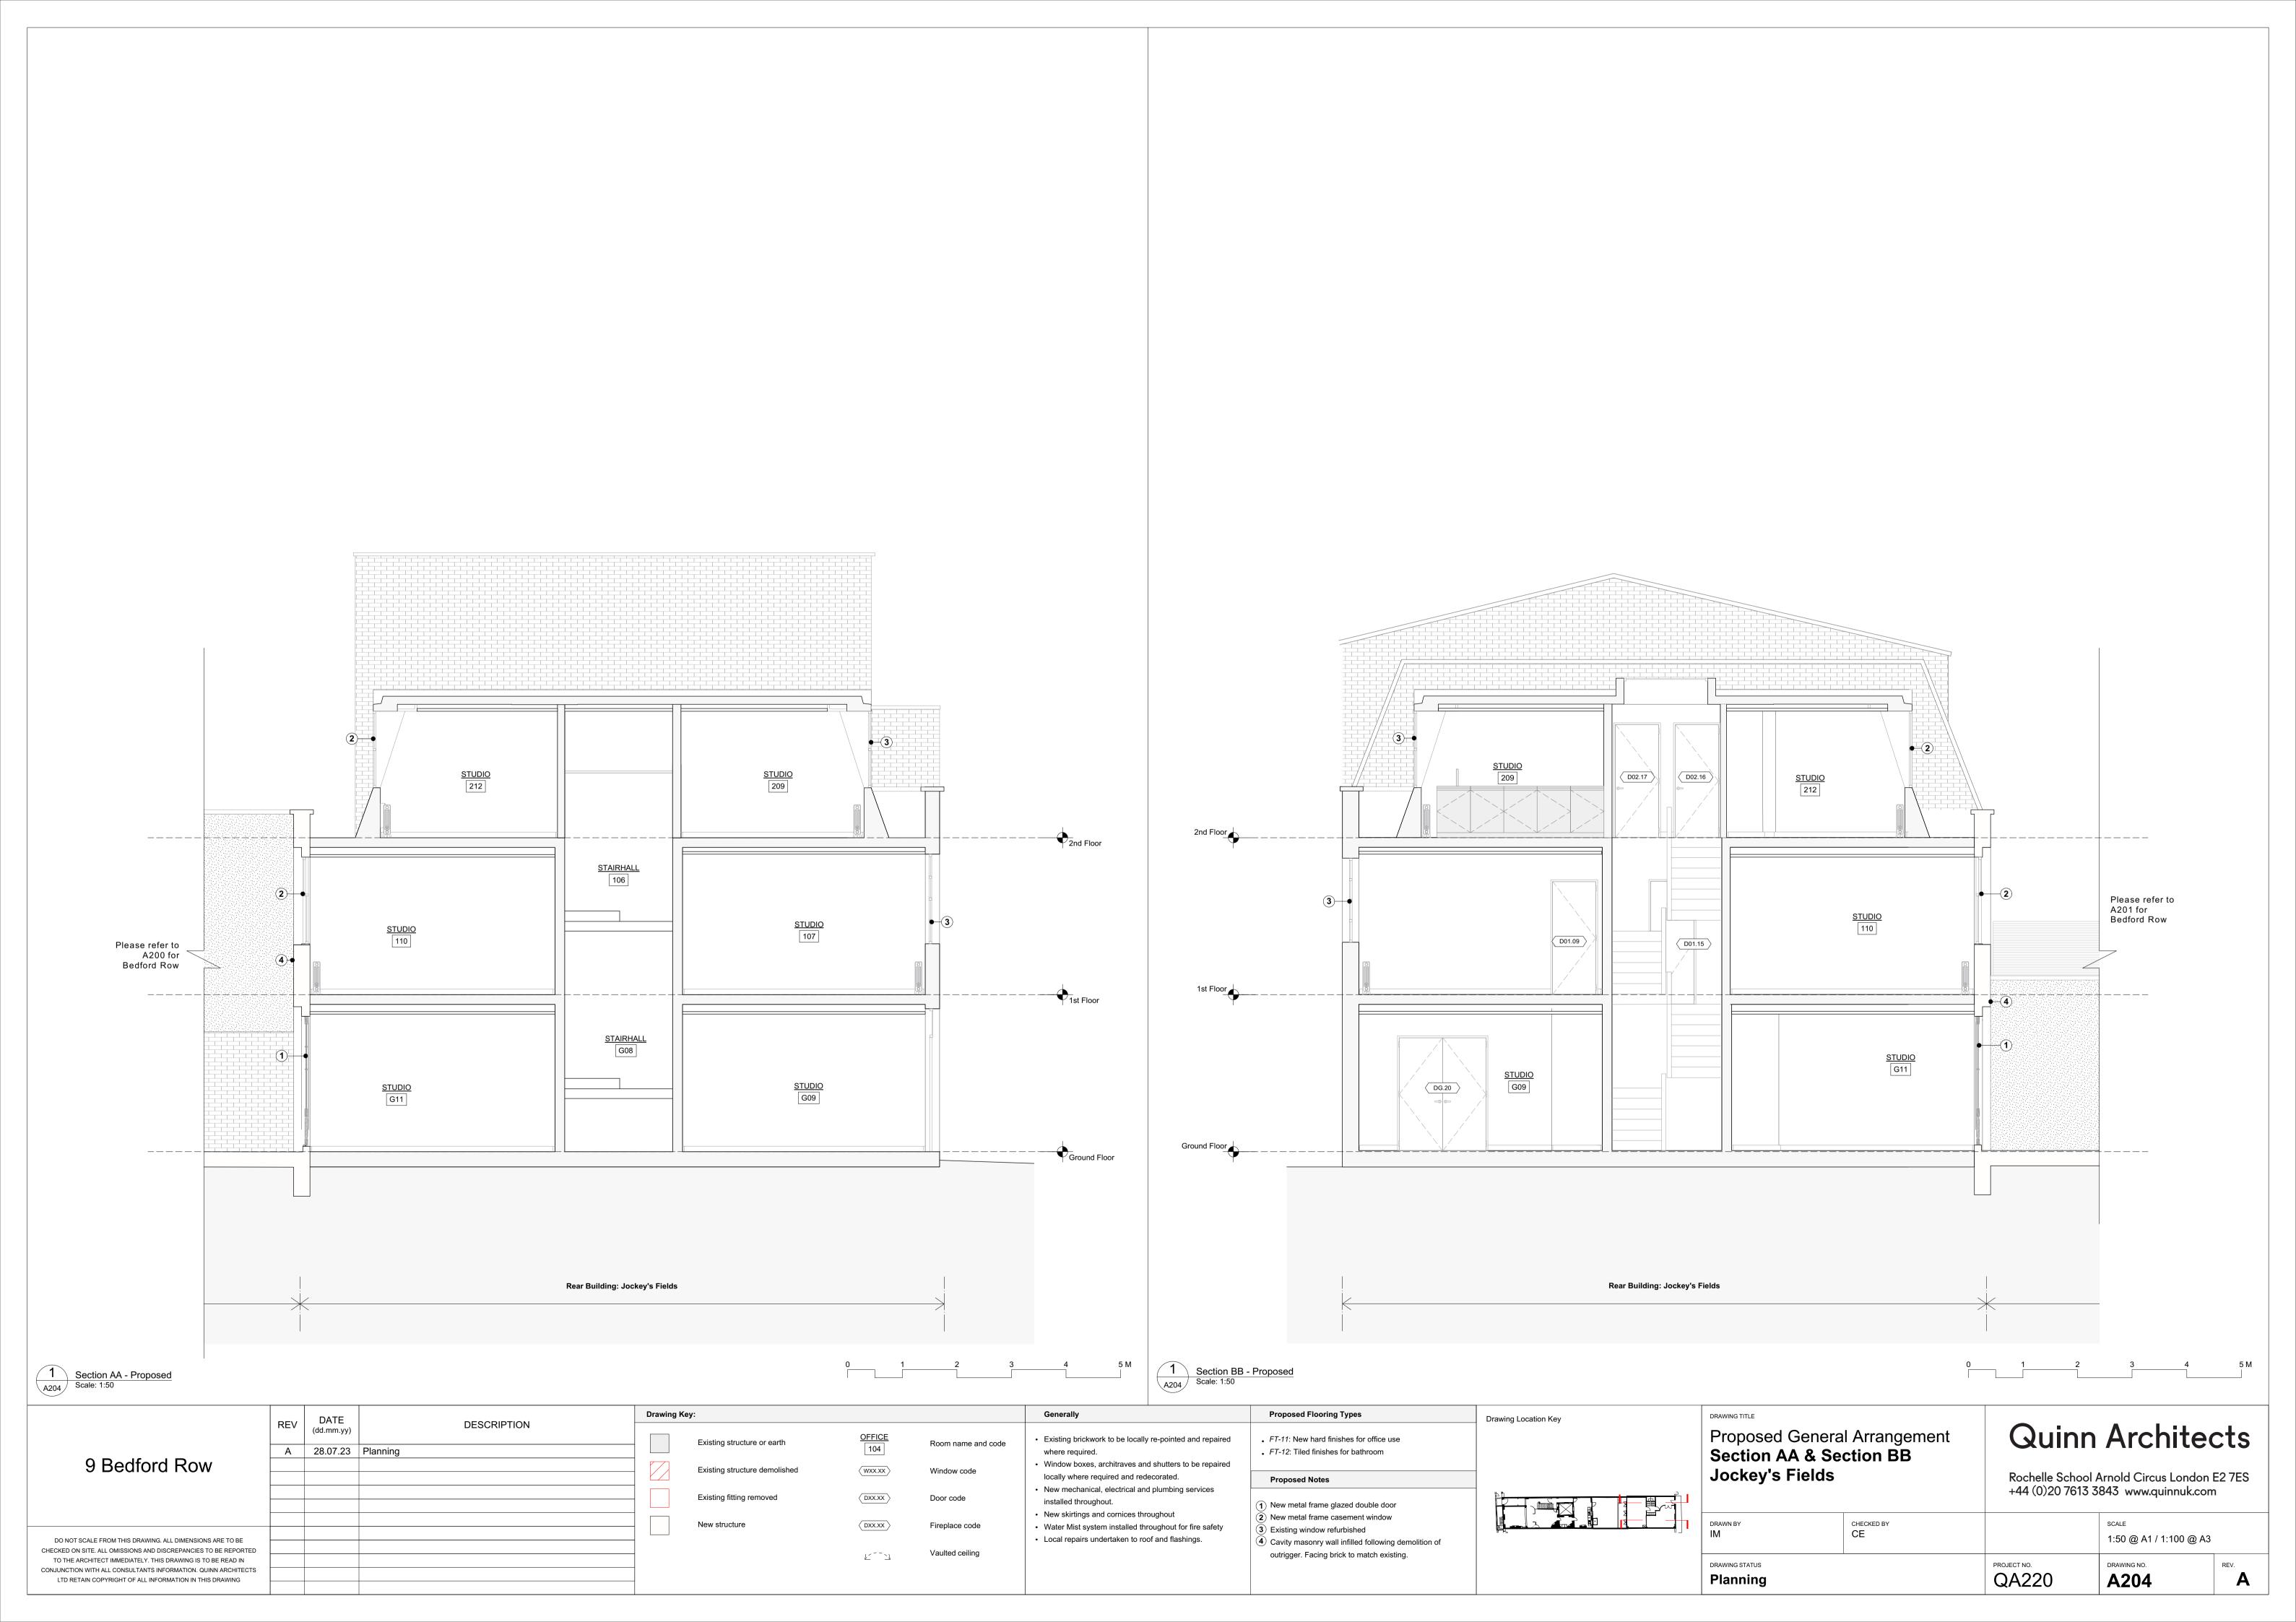

Generally

required and redecorated.

• Existing brickwork to be locally re-pointed and repaired where

New mechanical, electrical and plumbing services installed

Window boxes, architraves and shutters to be repaired locally where

• FT-11: New hard finishes for office use • Existing brickwork to be locally re-pointed and repaired • FT-12: Tiled finishes for bathroom where required. • Window boxes, architraves and shutters to be repaired locally where required and redecorated. Proposed Notes New mechanical, electrical and plumbing services installed throughout. New skirtings and cornices throughout

Water Mist system installed throughout for fire safety

• Local repairs undertaken to roof and flashings.

Generally

1 New metal frame glazed double door 2 New metal frame casement window 3 Existing window refurbished 4 Cavity masonry wall infilled following demolition of outrigger. Facing brick to match existing.