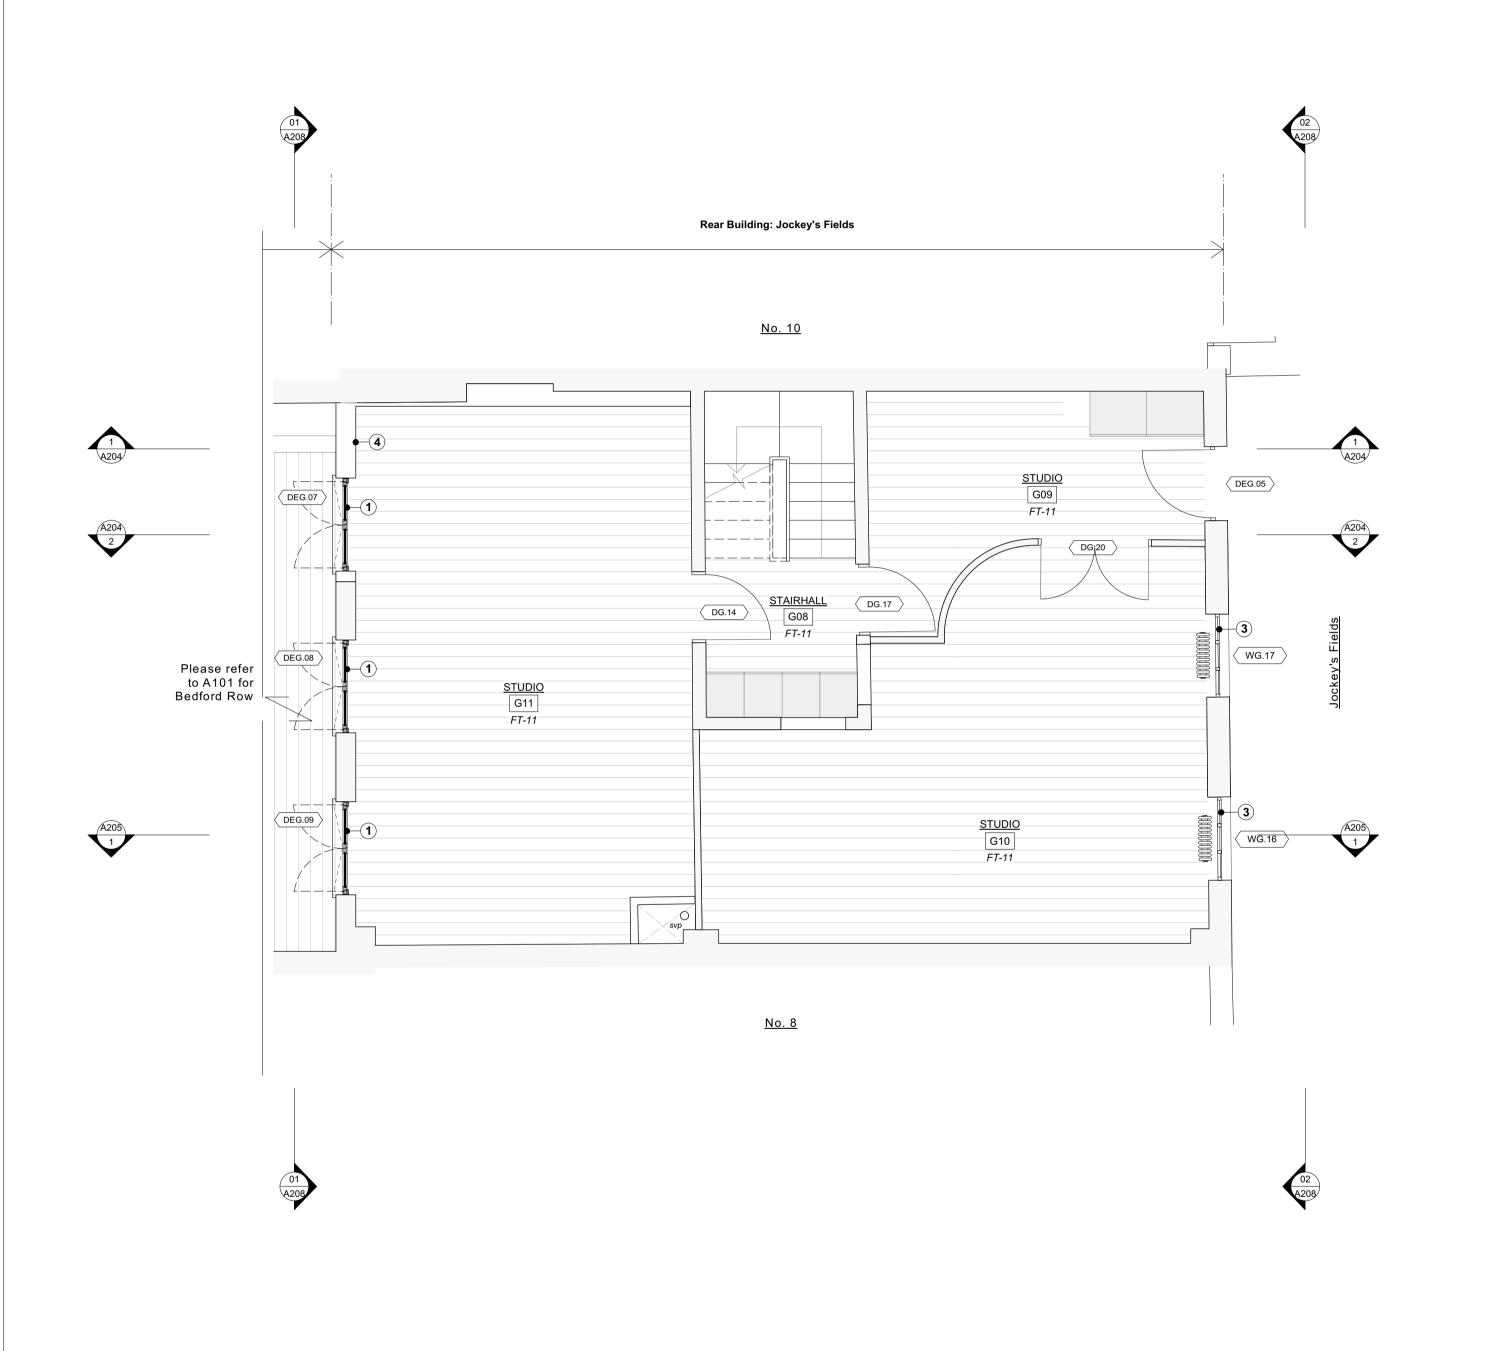

OFFICE 104 Existing structure or earth Room name and code  $\langle wxx.xx \rangle$ Existing structure demolished Window code \(\begin{aligned} DXX.XX \end{aligned} Existing fitting removed Door code DXX.XX New structure Fireplace code Vaulted ceiling

• FT-11: New hard finishes for office use • Existing brickwork to be locally re-pointed and repaired • FT-12: Tiled finishes for bathroom where required. • Window boxes, architraves and shutters to be repaired locally where required and redecorated. Proposed Notes New mechanical, electrical and plumbing services installed throughout. New skirtings and cornices throughout

Water Mist system installed throughout for fire safety

• Local repairs undertaken to roof and flashings.

Generally

1 New metal frame glazed double door 2 New metal frame casement window 3 Existing window refurbished 4 Cavity masonry wall infilled following demolition of outrigger. Facing brick to match existing.