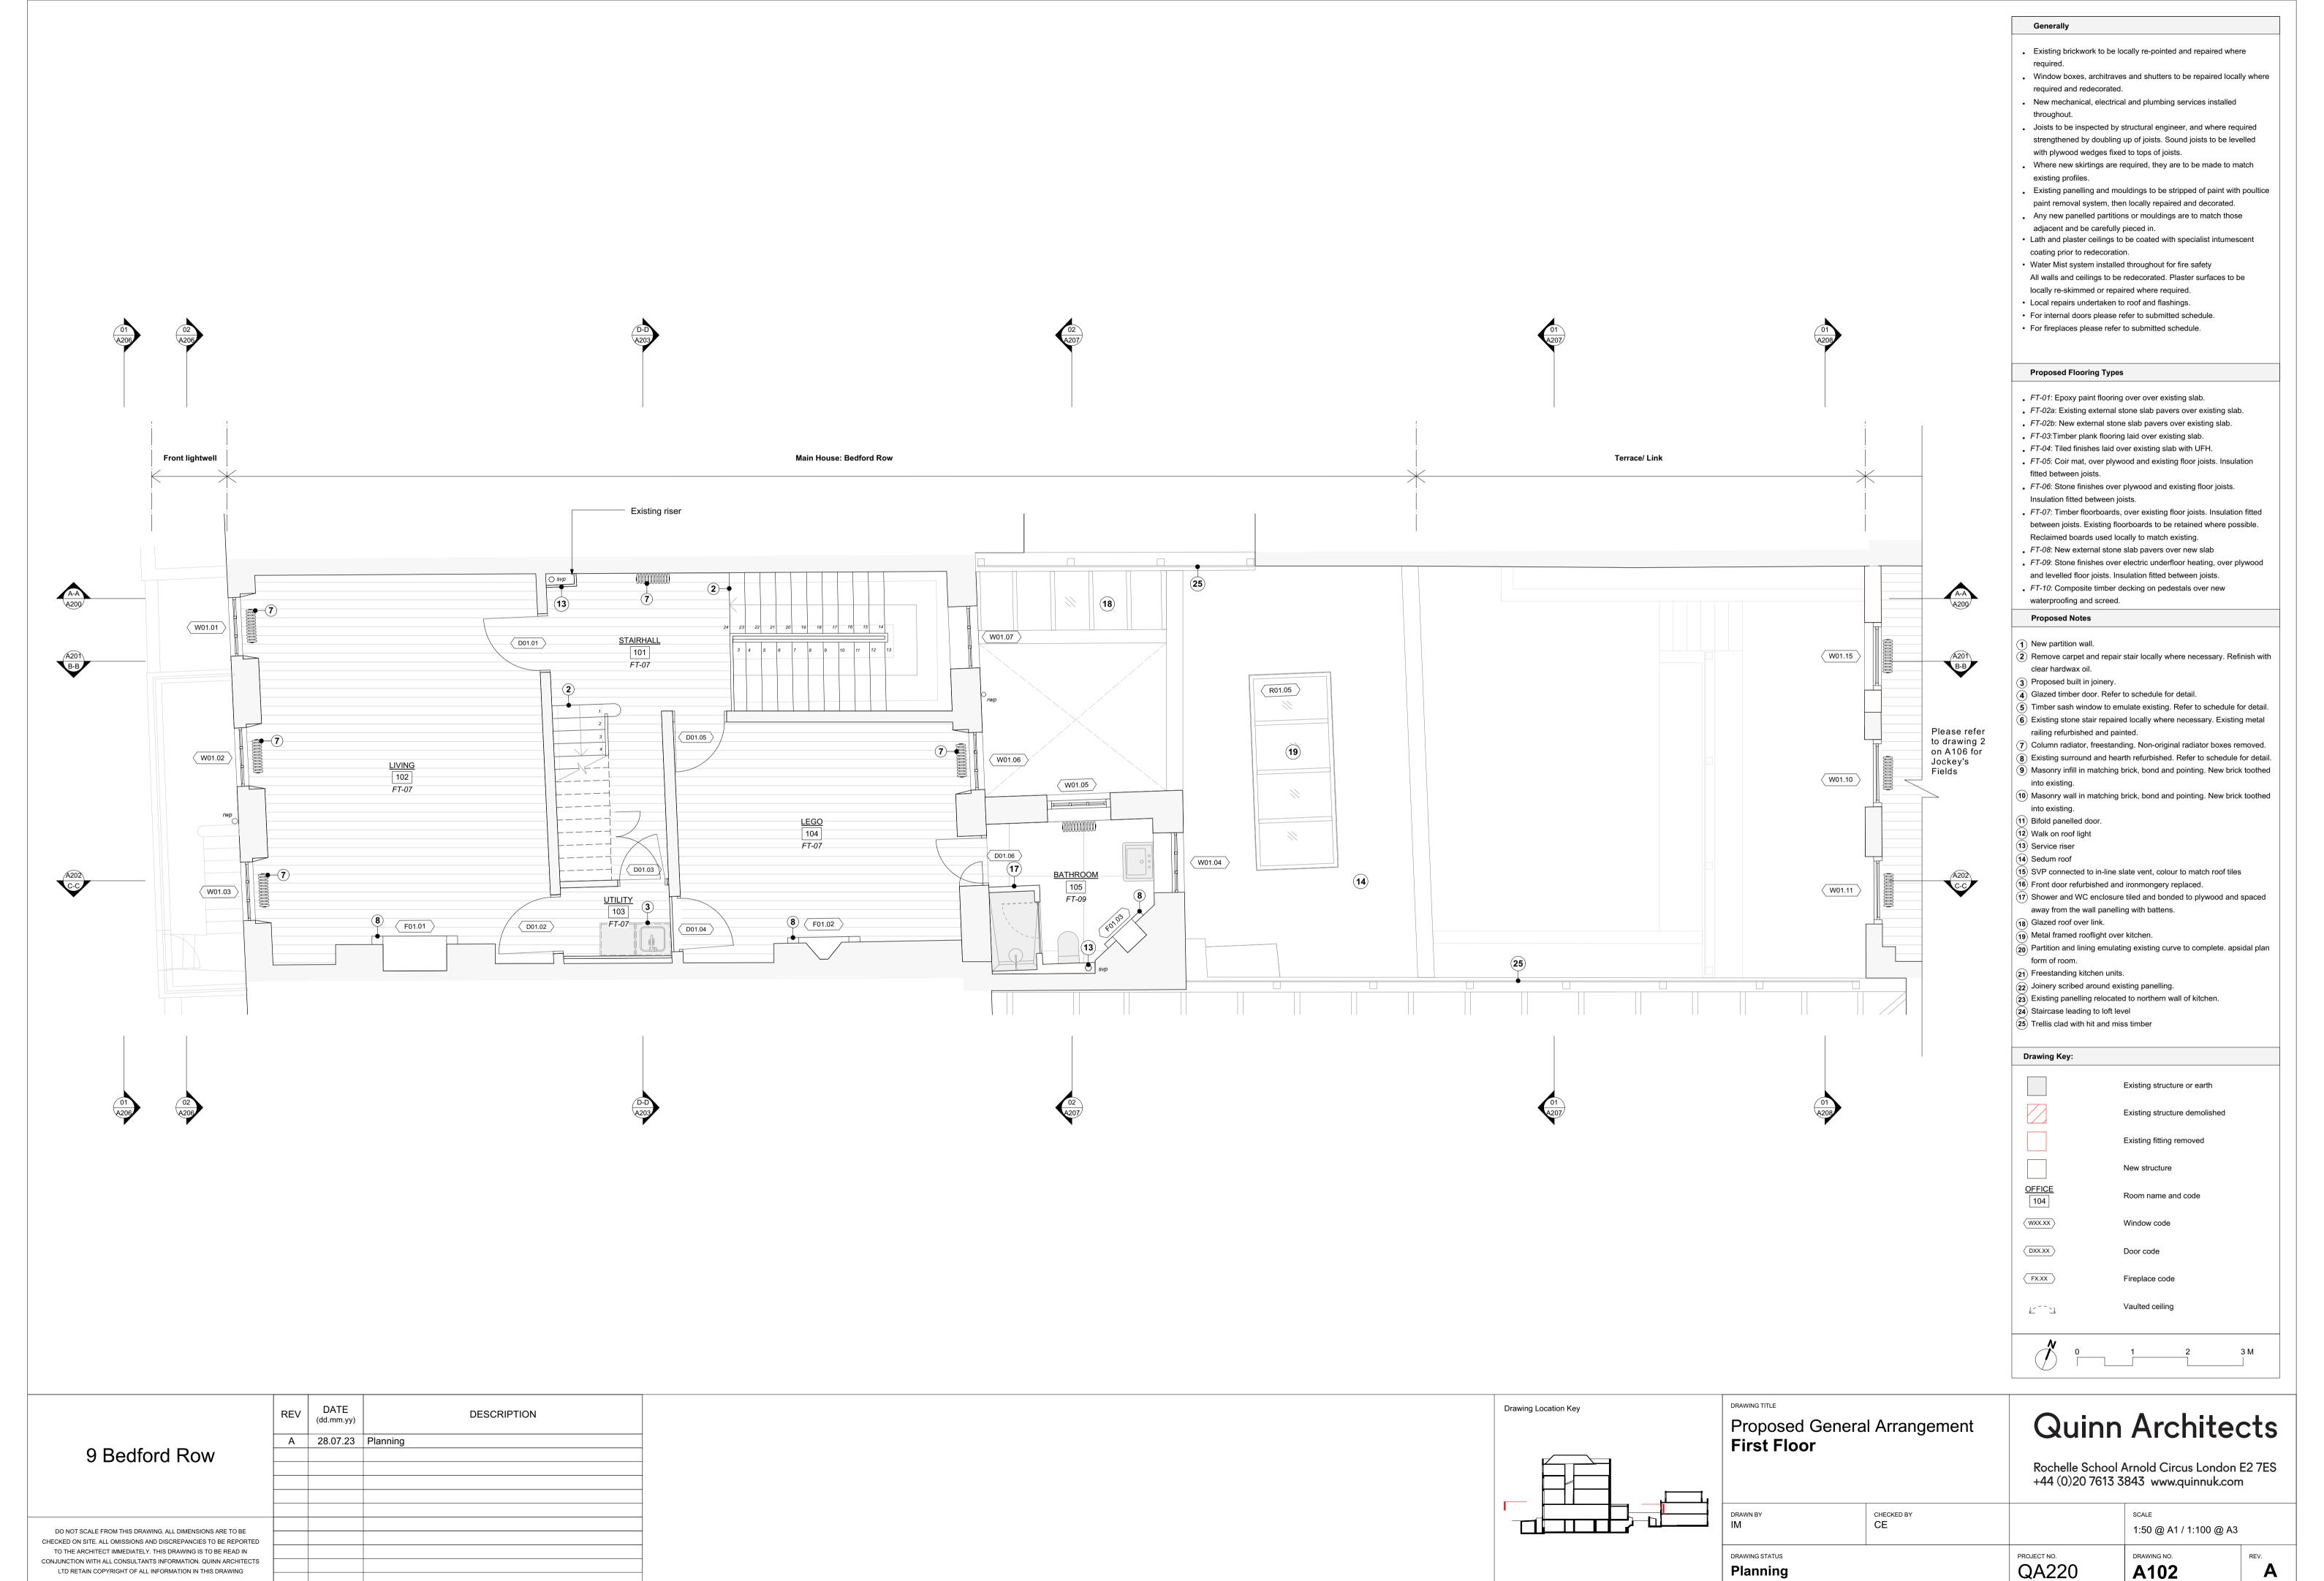

Generally

required and redecorated.

• Existing brickwork to be locally re-pointed and repaired where

New mechanical, electrical and plumbing services installed

Window boxes, architraves and shutters to be repaired locally where

Generally

required and redecorated.

New mechanical, electrical and plumbing services installed throughout.

Joists to be inspected by structural engineer, and where required strengthened by doubling up of joists. Sound joists to be levelled with plywood wedges fixed to tops of joists. Where new skirtings are required, they are to be made to match

existing profiles.

Existing panelling and mouldings to be stripped of paint with poultice paint removal system, then locally repaired and decorated.

 Any new panelled partitions or mouldings are to match those adjacent and be carefully pieced in.

 Lath and plaster ceilings to be coated with specialist intumescent coating prior to redecoration.

Water Mist system installed throughout for fire safety

All walls and ceilings to be redecorated. Plaster surfaces to be

locally re-skimmed or repaired where required. Local repairs undertaken to roof and flashings.

• For internal doors please refer to submitted schedule. • For fireplaces please refer to submitted schedule.

**Proposed Flooring Types** 

• FT-01: Epoxy paint flooring over over existing slab. • FT-02a: Existing external stone slab pavers over existing slab.

• FT-02b: New external stone slab pavers over existing slab.

• FT-03:Timber plank flooring laid over existing slab. • FT-04: Tiled finishes laid over existing slab with UFH.

• FT-05: Coir mat, over plywood and existing floor joists. Insulation

fitted between joists.

• FT-06: Stone finishes over plywood and existing floor joists. Insulation fitted between joists.

• FT-07: Timber floorboards, over existing floor joists. Insulation fitted between joists. Existing floorboards to be retained where possible.

Reclaimed boards used locally to match existing. • FT-08: New external stone slab pavers over new slab

• FT-09: Stone finishes over electric underfloor heating, over plywood and levelled floor joists. Insulation fitted between joists.

• FT-10: Composite timber decking on pedestals over new

waterproofing and screed.

**Proposed Notes** 

1 New partition wall.

(2) Remove carpet and repair stair locally where necessary. Refinish with clear hardwax oil.

(3) Proposed built in joinery.

(4) Glazed timber door. Refer to schedule for detail.

5 Timber sash window to emulate existing. Refer to schedule for detail. 6 Existing stone stair repaired locally where necessary. Existing metal

railing refurbished and painted. (7) Column radiator, freestanding. Non-original radiator boxes removed.

(8) Existing surround and hearth refurbished. Refer to schedule for detail. (9) Masonry infill in matching brick, bond and pointing. New brick toothed

into existing. 10 Masonry wall in matching brick, bond and pointing. New brick toothed

into existing. (11) Bifold panelled door.

(12) Walk on roof light

(13) Service riser

(14) Sedum roof

SVP connected to in-line slate vent, colour to match roof tiles

(16) Front door refurbished and ironmongery replaced. (17) Shower and WC enclosure tiled and bonded to plywood and spaced

away from the wall panelling with battens.

(18) Glazed roof over link.

(19) Metal framed rooflight over kitchen. Partition and lining emulating existing curve to complete. apsidal plan

form of room.

(21) Freestanding kitchen units.

Joinery scribed around existing panelling. (23) Existing panelling relocated to northern wall of kitchen.

(24) Staircase leading to loft level

(25) Trellis clad with hit and miss timber

Drawing Key:

Existing structure or earth Existing structure demolished

Room name and code

Existing fitting removed

New structure

OFFICE 104 (WXX.XX) Window code

DXX.XX Door code

FX.XX Fireplace code

Vaulted ceiling

Rochelle School Arnold Circus London E2 7ES +44 (0)20 7613 3843 www.quinnuk.com

**Proposed Flooring Types** 

Proposed Notes

• FT-11: New hard finishes for office use

• FT-12: Tiled finishes for bathroom