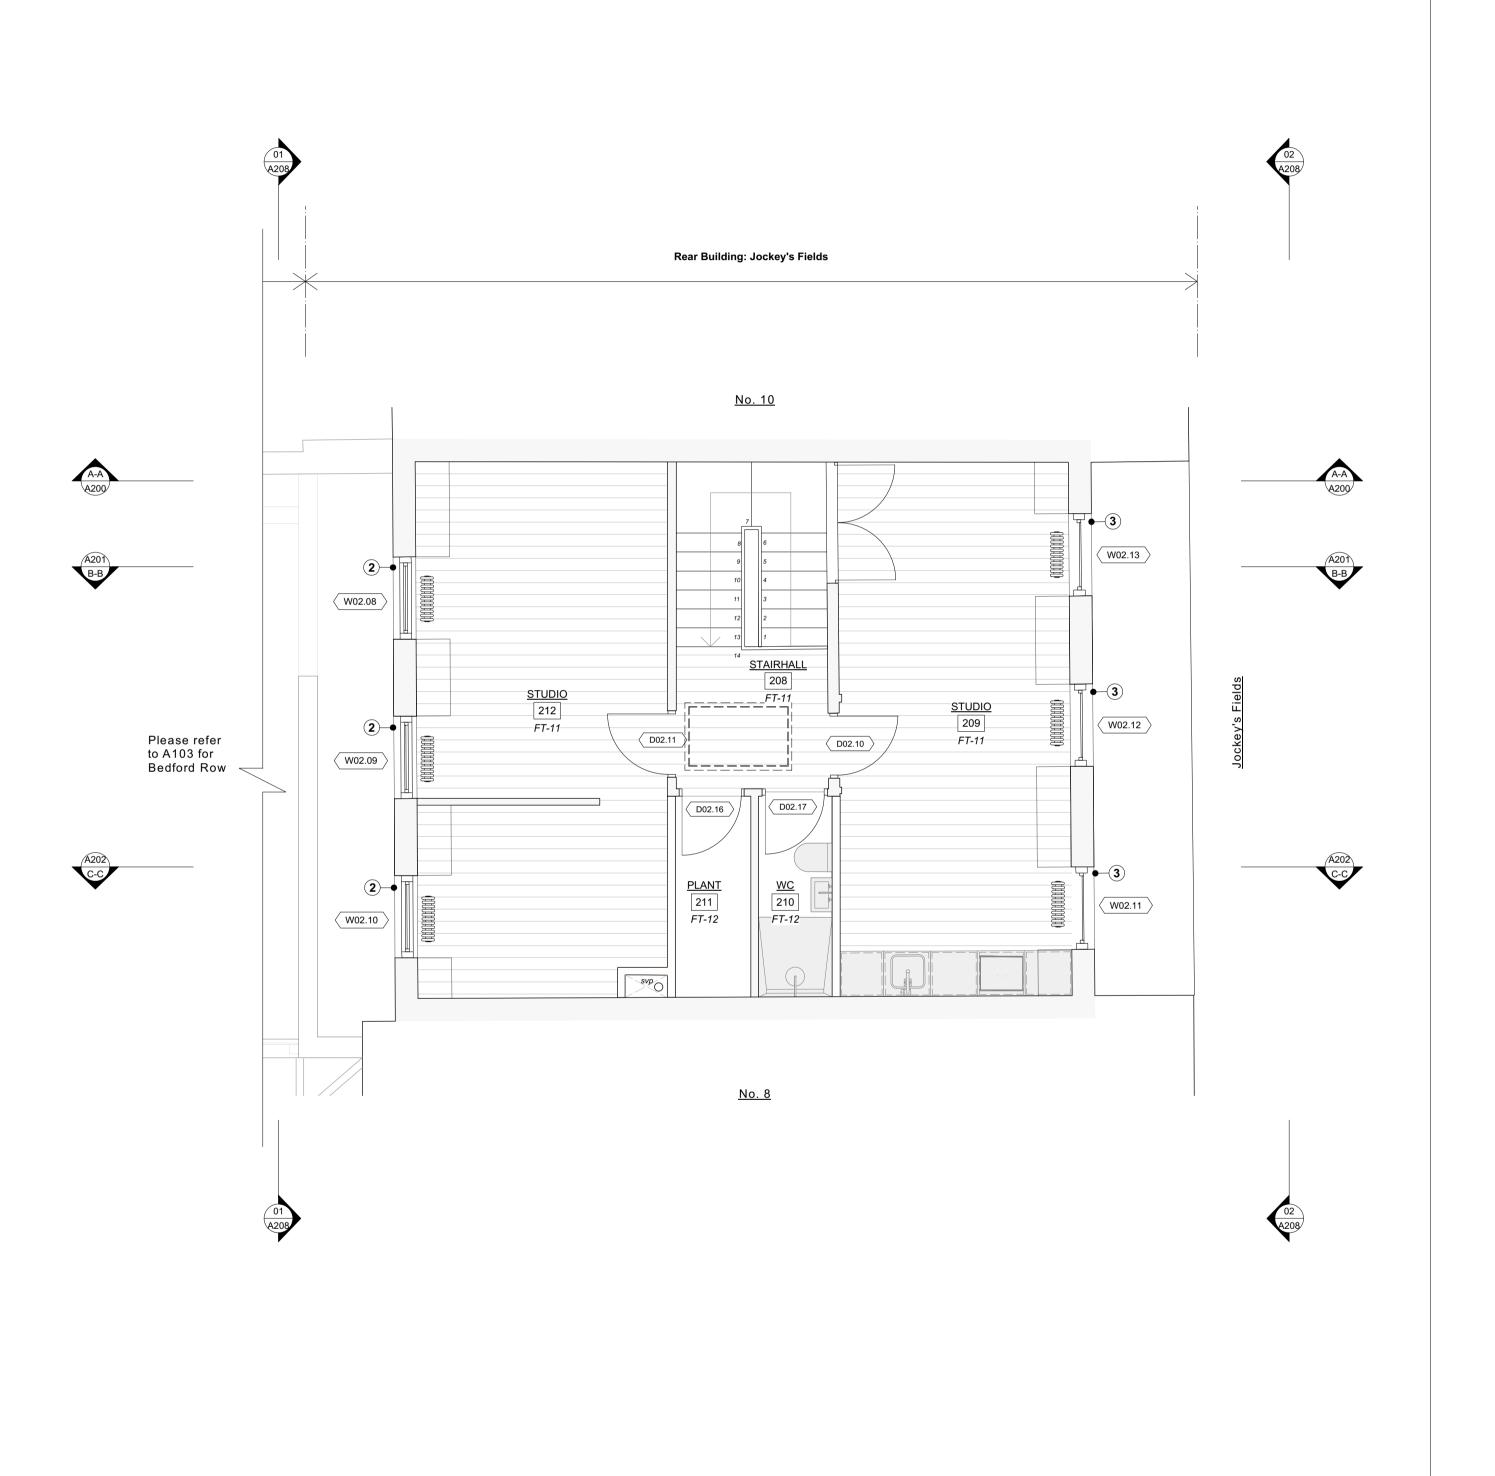

OFFICE 104 Existing structure or earth Room name and code  $\langle wxx.xx \rangle$ Existing structure demolished Window code \(\begin{aligned} DXX.XX \end{aligned} Existing fitting removed Door code DXX.XX New structure Fireplace code Vaulted ceiling

• FT-11: New hard finishes for office use • Existing brickwork to be locally re-pointed and repaired • FT-12: Tiled finishes for bathroom where required. • Window boxes, architraves and shutters to be repaired locally where required and redecorated. Proposed Notes New mechanical, electrical and plumbing services installed throughout. New skirtings and cornices throughout

Water Mist system installed throughout for fire safety

• Local repairs undertaken to roof and flashings.

Generally

1 New metal frame glazed double door 2 New metal frame casement window 3 Existing window refurbished 4 Cavity masonry wall infilled following demolition of outrigger. Facing brick to match existing.