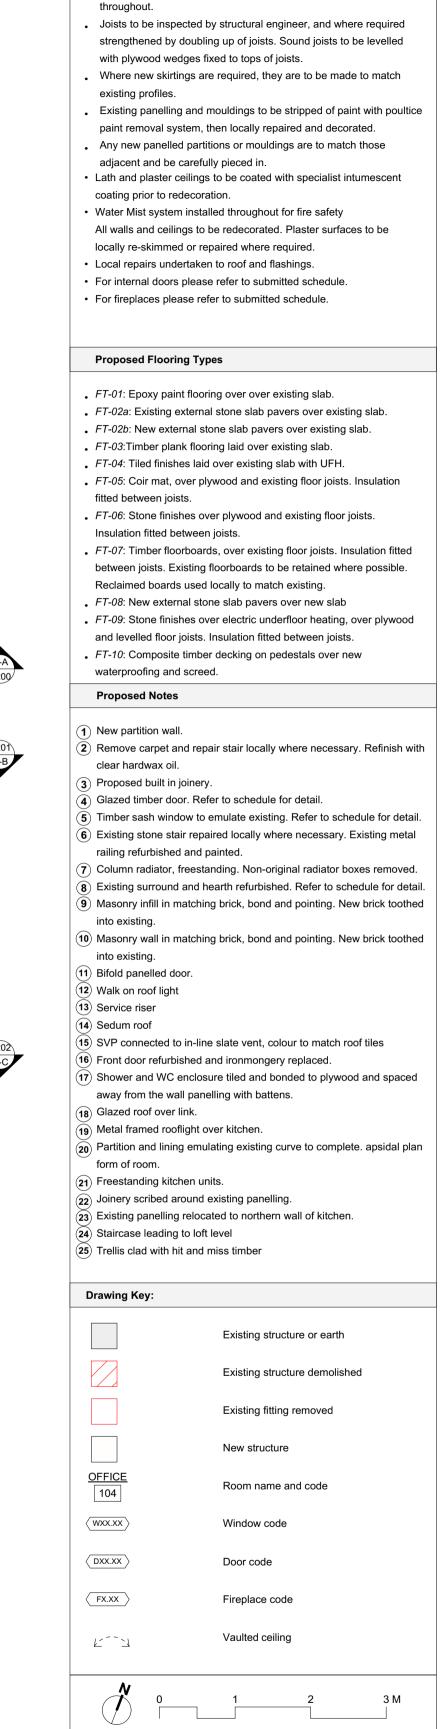

Generally

required and redecorated.

• Existing brickwork to be locally re-pointed and repaired where

New mechanical, electrical and plumbing services installed

Window boxes, architraves and shutters to be repaired locally where

Generally

required and redecorated.

New mechanical, electrical and plumbing services installed throughout.

Joists to be inspected by structural engineer, and where required strengthened by doubling up of joists. Sound joists to be levelled with plywood wedges fixed to tops of joists. Where new skirtings are required, they are to be made to match

existing profiles.

Existing panelling and mouldings to be stripped of paint with poultice paint removal system, then locally repaired and decorated.

 Any new panelled partitions or mouldings are to match those adjacent and be carefully pieced in.

 Lath and plaster ceilings to be coated with specialist intumescent coating prior to redecoration.

Water Mist system installed throughout for fire safety

All walls and ceilings to be redecorated. Plaster surfaces to be

locally re-skimmed or repaired where required. Local repairs undertaken to roof and flashings.

• For internal doors please refer to submitted schedule. • For fireplaces please refer to submitted schedule.

**Proposed Flooring Types** 

• FT-01: Epoxy paint flooring over over existing slab. • FT-02a: Existing external stone slab pavers over existing slab.

• FT-02b: New external stone slab pavers over existing slab.

• FT-03:Timber plank flooring laid over existing slab. • FT-04: Tiled finishes laid over existing slab with UFH.

• FT-05: Coir mat, over plywood and existing floor joists. Insulation

fitted between joists.

• FT-06: Stone finishes over plywood and existing floor joists. Insulation fitted between joists.

• FT-07: Timber floorboards, over existing floor joists. Insulation fitted between joists. Existing floorboards to be retained where possible.

Reclaimed boards used locally to match existing. • FT-08: New external stone slab pavers over new slab

• FT-09: Stone finishes over electric underfloor heating, over plywood and levelled floor joists. Insulation fitted between joists.

• FT-10: Composite timber decking on pedestals over new

waterproofing and screed.

**Proposed Notes** 

1 New partition wall.

(2) Remove carpet and repair stair locally where necessary. Refinish with clear hardwax oil.

(3) Proposed built in joinery.

(4) Glazed timber door. Refer to schedule for detail.

5 Timber sash window to emulate existing. Refer to schedule for detail. 6 Existing stone stair repaired locally where necessary. Existing metal

railing refurbished and painted. (7) Column radiator, freestanding. Non-original radiator boxes removed.

(8) Existing surround and hearth refurbished. Refer to schedule for detail. (9) Masonry infill in matching brick, bond and pointing. New brick toothed

into existing. 10 Masonry wall in matching brick, bond and pointing. New brick toothed

into existing. (11) Bifold panelled door.

(12) Walk on roof light

(13) Service riser

(14) Sedum roof

SVP connected to in-line slate vent, colour to match roof tiles

(16) Front door refurbished and ironmongery replaced. (17) Shower and WC enclosure tiled and bonded to plywood and spaced

away from the wall panelling with battens.

(18) Glazed roof over link.

(19) Metal framed rooflight over kitchen. Partition and lining emulating existing curve to complete. apsidal plan

form of room.

(21) Freestanding kitchen units.

Joinery scribed around existing panelling. (23) Existing panelling relocated to northern wall of kitchen.

(24) Staircase leading to loft level

(25) Trellis clad with hit and miss timber

Drawing Key:

Existing structure or earth Existing structure demolished

Room name and code

Existing fitting removed

New structure

OFFICE 104 (WXX.XX) Window code

DXX.XX Door code

FX.XX Fireplace code

Vaulted ceiling

Rochelle School Arnold Circus London E2 7ES +44 (0)20 7613 3843 www.quinnuk.com

**Proposed Flooring Types** 

Proposed Notes

• FT-11: New hard finishes for office use

• FT-12: Tiled finishes for bathroom