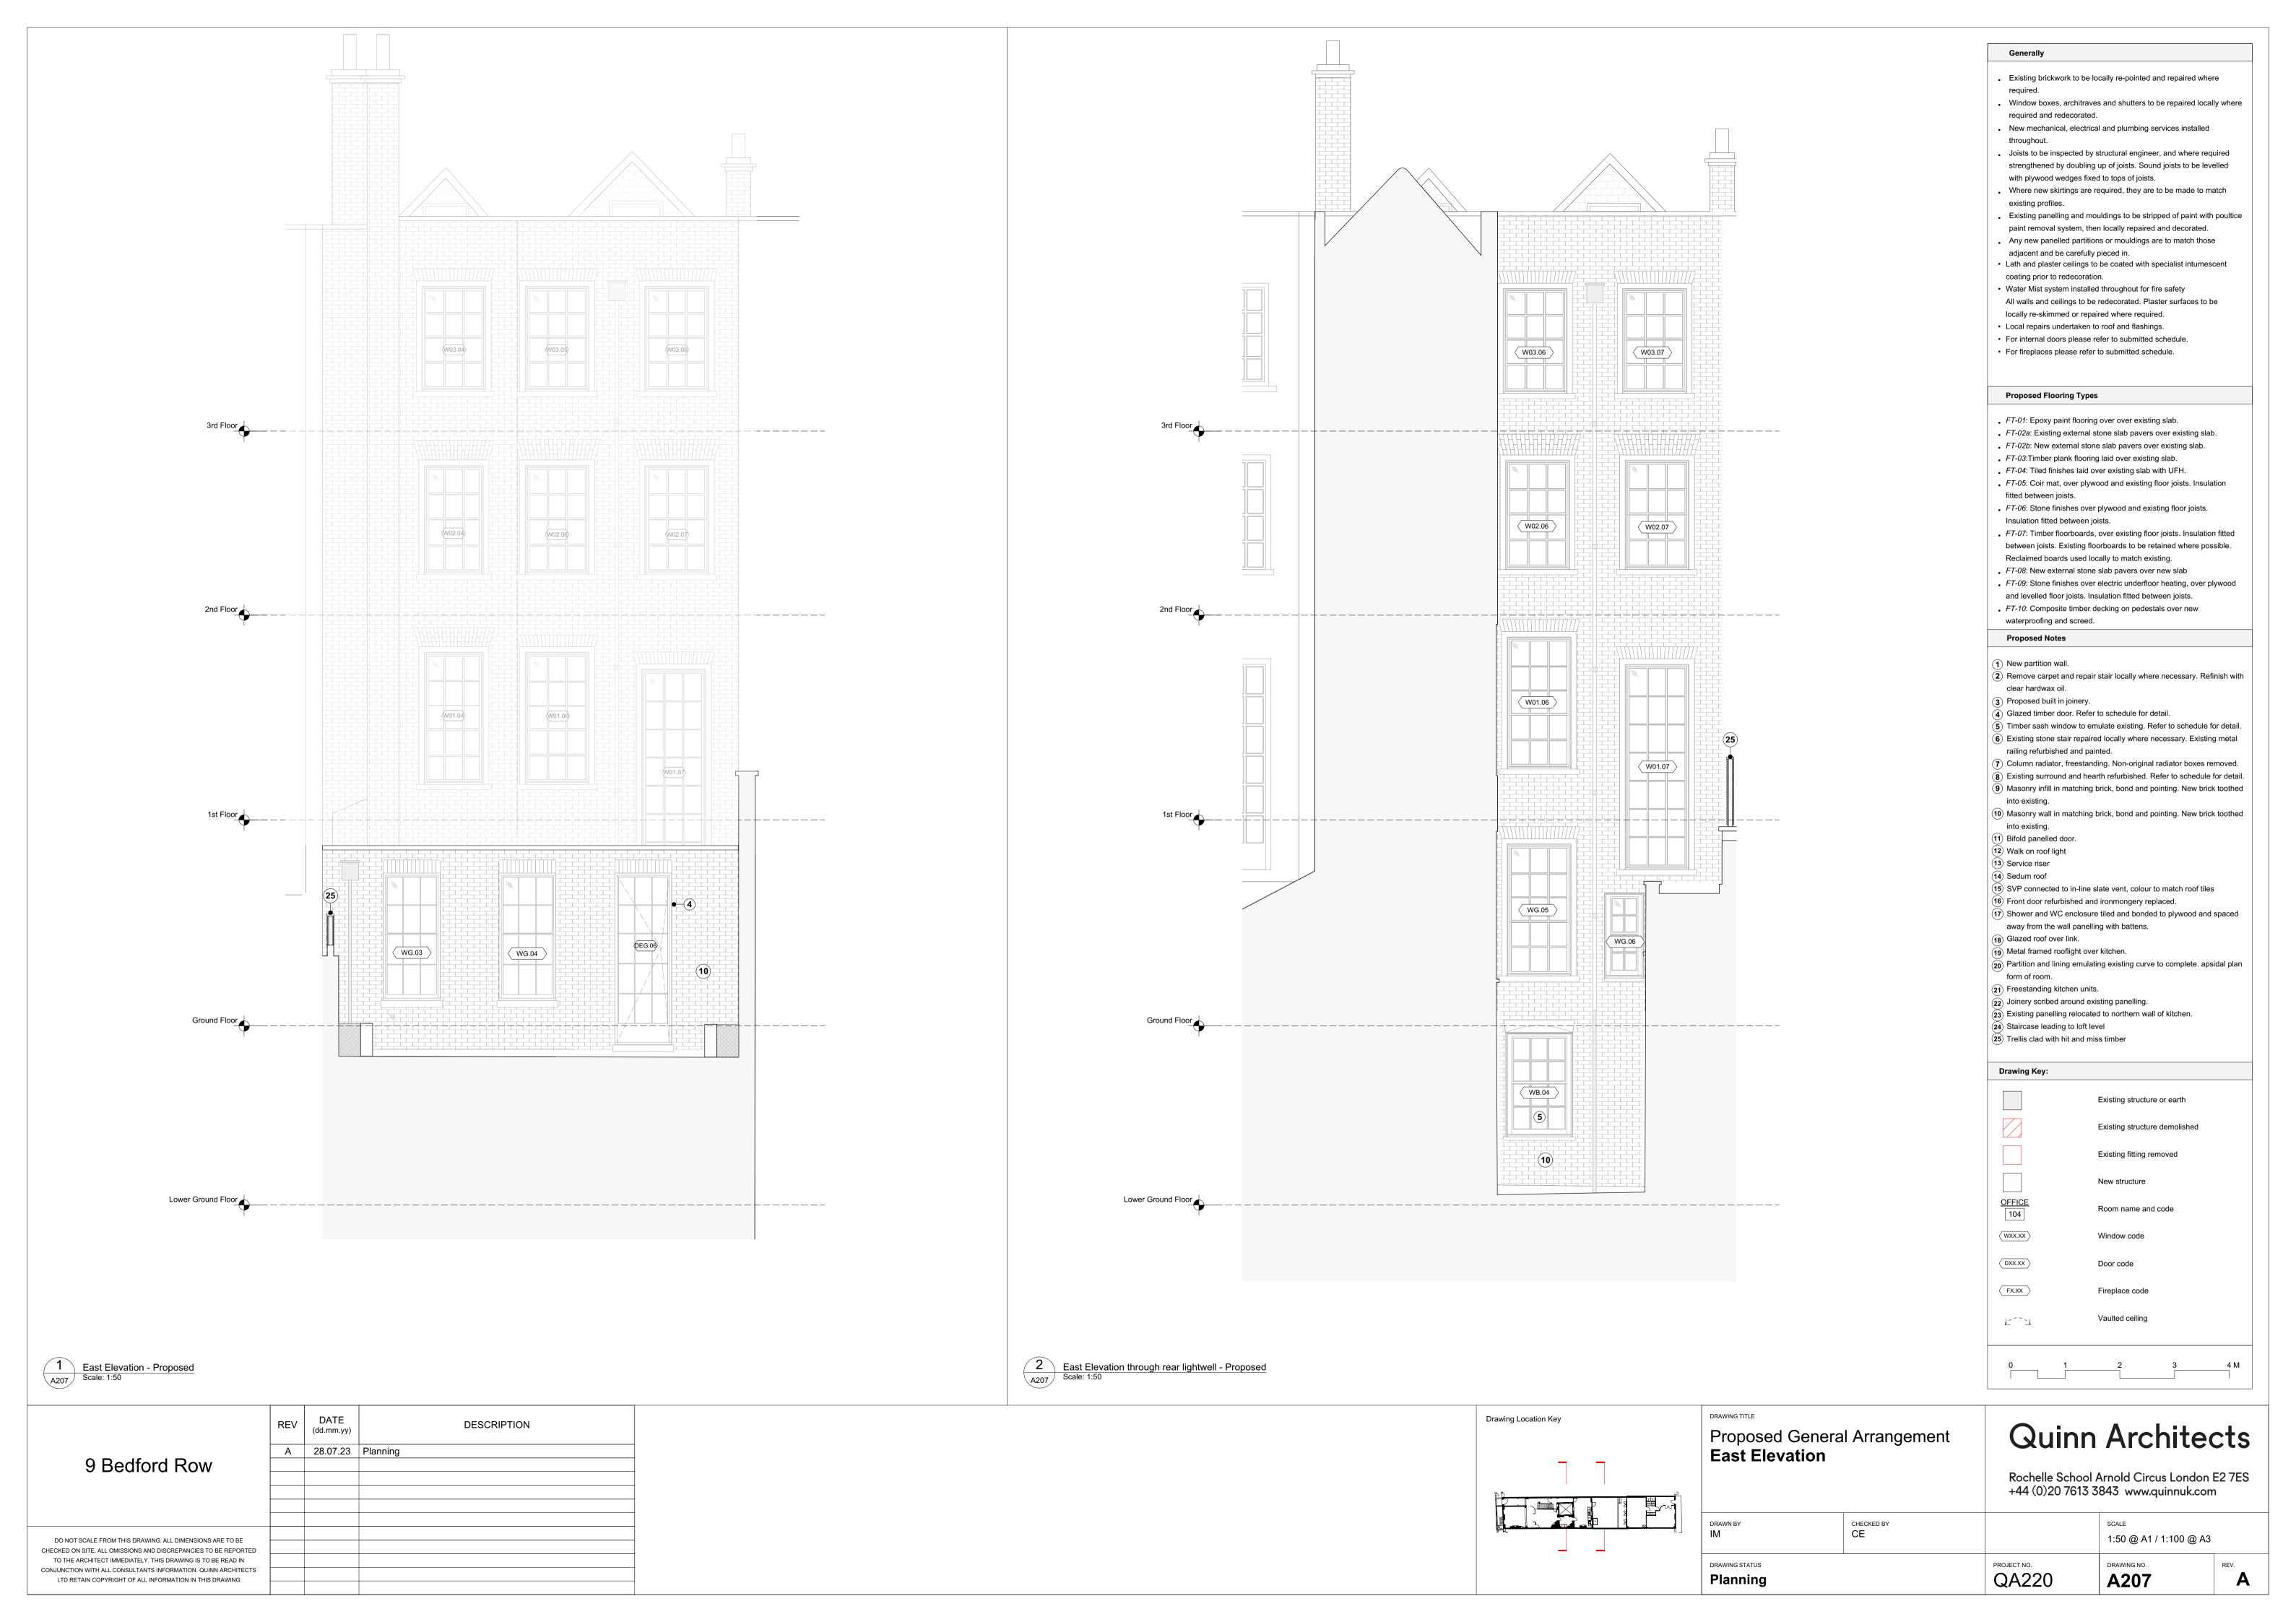

• FT-11: New hard finishes for office use • Existing brickwork to be locally re-pointed and repaired • FT-12: Tiled finishes for bathroom where required. • Window boxes, architraves and shutters to be repaired locally where required and redecorated. Proposed Notes New mechanical, electrical and plumbing services installed throughout. New skirtings and cornices throughout

Water Mist system installed throughout for fire safety

• Local repairs undertaken to roof and flashings.

Generally

1 New metal frame glazed double door 2 New metal frame casement window 3 Existing window refurbished 4 Cavity masonry wall infilled following demolition of outrigger. Facing brick to match existing.

**Proposed Flooring Types** 

|                                                                                                                                                                                                                                                       |   | DATE<br>(dd.mm.yy) | DESCRIPTION |
|-------------------------------------------------------------------------------------------------------------------------------------------------------------------------------------------------------------------------------------------------------|---|--------------------|-------------|
|                                                                                                                                                                                                                                                       | Α | 28.07.23           | Planning    |
| 9 Bedford Row                                                                                                                                                                                                                                         |   |                    |             |
|                                                                                                                                                                                                                                                       |   |                    |             |
| -                                                                                                                                                                                                                                                     |   |                    |             |
|                                                                                                                                                                                                                                                       |   |                    |             |
|                                                                                                                                                                                                                                                       |   |                    |             |
| DO NOT SCALE FROM THIS DRAWING. ALL DIMENSIONS ARE TO BE                                                                                                                                                                                              |   |                    |             |
| CHECKED ON SITE. ALL OMISSIONS AND DISCREPANCIES TO BE REPORTED  TO THE ARCHITECT IMMEDIATELY. THIS DRAWING IS TO BE READ IN  CONJUNCTION WITH ALL CONSULTANTS INFORMATION. QUINN ARCHITECTS  LTD RETAIN COPYRIGHT OF ALL INFORMATION IN THIS DRAWING |   |                    |             |
|                                                                                                                                                                                                                                                       |   |                    |             |
|                                                                                                                                                                                                                                                       |   |                    |             |