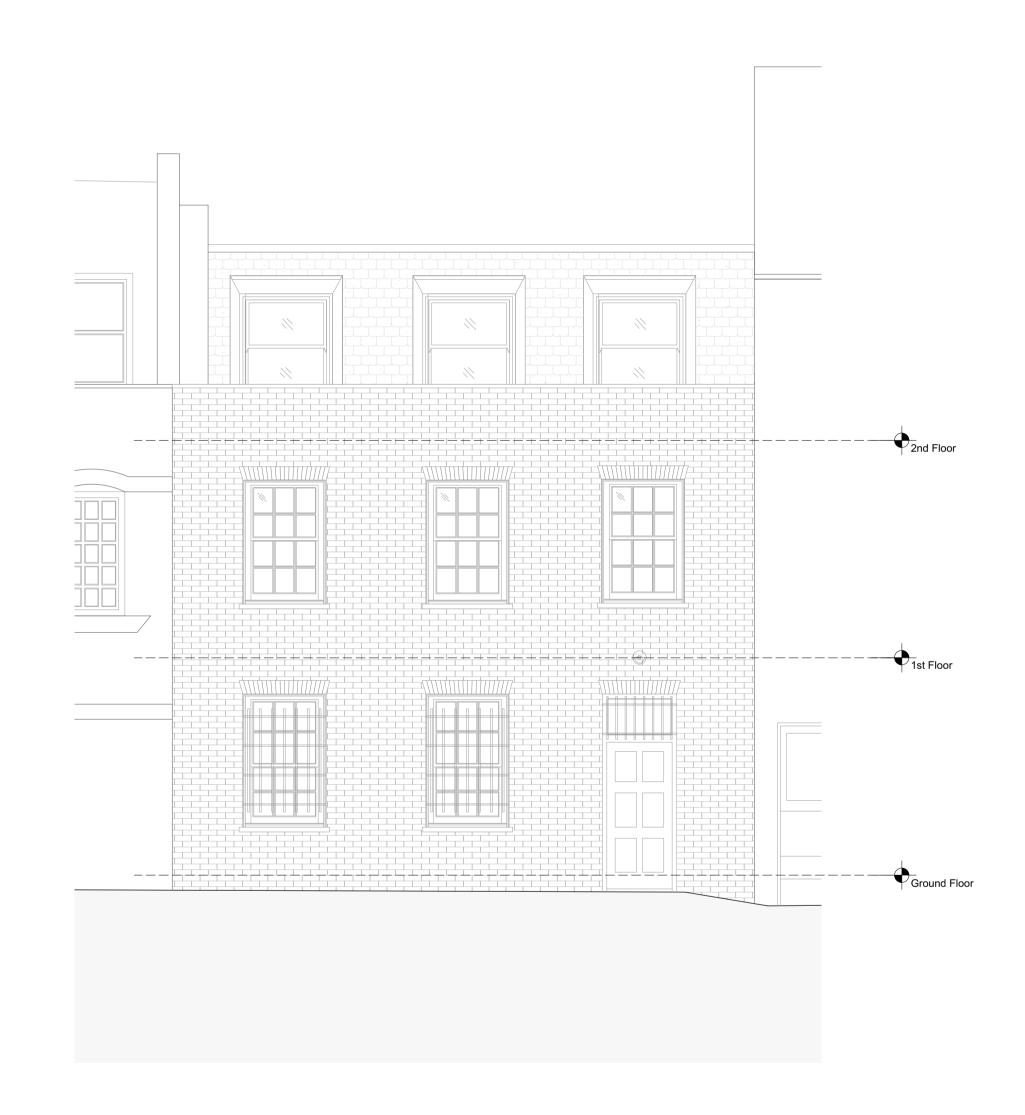

| DRAWING TITLE                                       |                                             |  |  |  |  |
|-----------------------------------------------------|---------------------------------------------|--|--|--|--|
| Proposed General Arrangement  East & West Elevation | Quinn Architects                            |  |  |  |  |
| Jockey's Fields                                     | Rochelle School Arnold Circus London E2 7ES |  |  |  |  |

Rochelle School Arnold Circus London E2 7ES +44 (0)20 7613 3843 www.quinnuk.com

DRAWN BY CHECKED BY 1:50 @ A1 / 1:100 @ A3 DRAWING STATUS QA220 A208 **Planning** Α