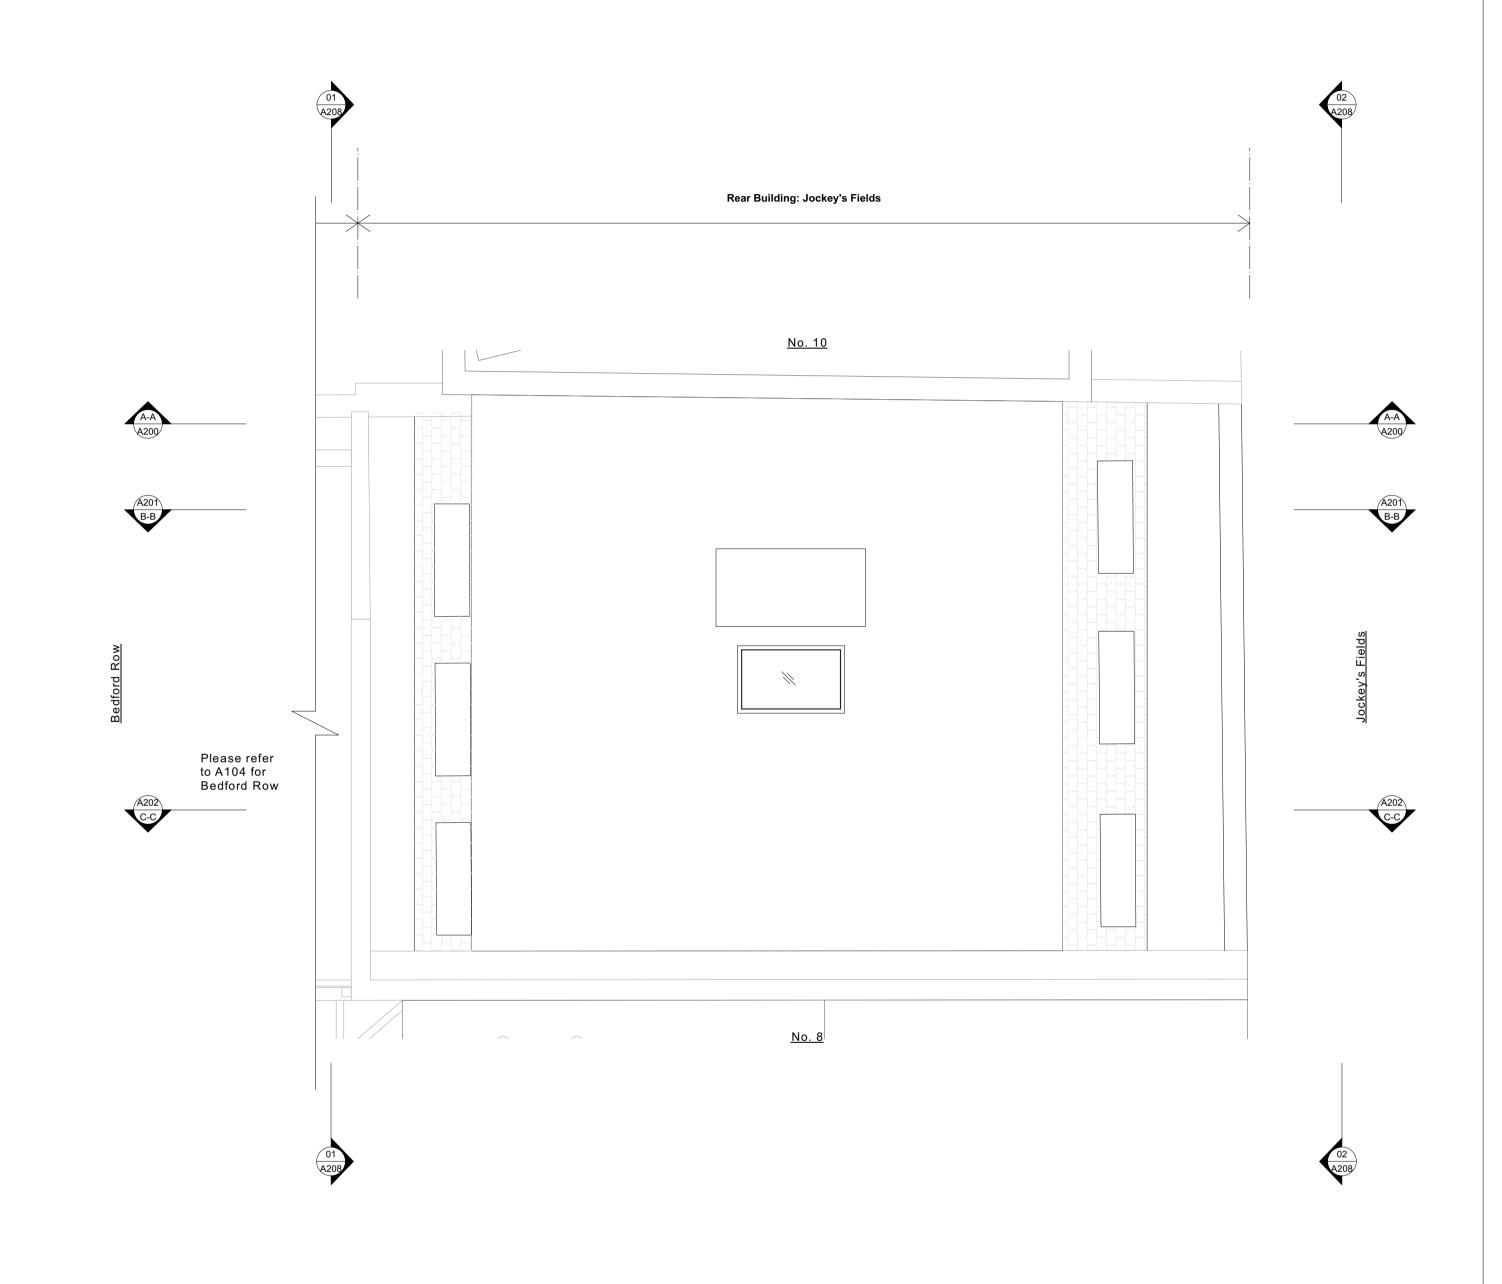

QA220

A101

Α

• Existing brickwork to be locally re-pointed and repaired where

Jockey's Fields Ground Floor Plan - Proposed

Scale: 1:50

0 1 2 3 4 5M

Jockey's Fields First Floor Plan - Proposed

Scale: 1:50

0 1 2 3 4 5

|                                                                                                                                                                                                                                                    | DATE                                     | DECORIDEION | Drawing                     | Key:                          |                                         |                    | Generally                                                                                                                                                                                                                                                                                                                                                                                                                                                                                                                                                                                                                                                                                                                                                                                                                                                                                                                                                                                                                                                                                                                                                                                                                                                                                                                                                                                                                                                                                                                                                                                                                                                                                                                                                                                                                                                                                                                                                                                                                                                                                                                 | Proposed Flooring Types                                                                                 | Drawing Location Key | DRAWING TITLE                                             |                    |                                                                                    |        |
|----------------------------------------------------------------------------------------------------------------------------------------------------------------------------------------------------------------------------------------------------|------------------------------------------|-------------|-----------------------------|-------------------------------|-----------------------------------------|--------------------|---------------------------------------------------------------------------------------------------------------------------------------------------------------------------------------------------------------------------------------------------------------------------------------------------------------------------------------------------------------------------------------------------------------------------------------------------------------------------------------------------------------------------------------------------------------------------------------------------------------------------------------------------------------------------------------------------------------------------------------------------------------------------------------------------------------------------------------------------------------------------------------------------------------------------------------------------------------------------------------------------------------------------------------------------------------------------------------------------------------------------------------------------------------------------------------------------------------------------------------------------------------------------------------------------------------------------------------------------------------------------------------------------------------------------------------------------------------------------------------------------------------------------------------------------------------------------------------------------------------------------------------------------------------------------------------------------------------------------------------------------------------------------------------------------------------------------------------------------------------------------------------------------------------------------------------------------------------------------------------------------------------------------------------------------------------------------------------------------------------------------|---------------------------------------------------------------------------------------------------------|----------------------|-----------------------------------------------------------|--------------------|------------------------------------------------------------------------------------|--------|
| 9 Bedford Row                                                                                                                                                                                                                                      | REV DATE (dd.mm.yy)  A 28.07.23 Planning | DESCRIPTION | Existing structure or earth |                               | OFFICE 104                              | Room name and code | Existing brickwork to be locally re-pointed and repaired where required.  Model of the control of the cont | <ul> <li>FT-11: New hard finishes for office use</li> <li>FT-12: Tiled finishes for bathroom</li> </ul> |                      | Proposed General Arrangement Ground Floor and First Floor | Quinr              | Quinn Architects                                                                   |        |
|                                                                                                                                                                                                                                                    |                                          |             |                             | Existing structure demolished | WXX.XX                                  | Window code        | <ul> <li>Window boxes, architraves and shutters to be repaired locally where required and redecorated.</li> <li>New mechanical, electrical and plumbing services</li> </ul>                                                                                                                                                                                                                                                                                                                                                                                                                                                                                                                                                                                                                                                                                                                                                                                                                                                                                                                                                                                                                                                                                                                                                                                                                                                                                                                                                                                                                                                                                                                                                                                                                                                                                                                                                                                                                                                                                                                                               | Proposed Notes                                                                                          | Jockey's Fields      |                                                           |                    | Rochelle School Arnold Circus London E2 7ES<br>+44 (0)20 7613 3843 www.quinnuk.com |        |
|                                                                                                                                                                                                                                                    |                                          |             |                             | Existing fitting removed      | \(\begin{align*} DXX.XX \\ \end{align*} | Door code          | installed throughout.  New skirtings and cornices throughout                                                                                                                                                                                                                                                                                                                                                                                                                                                                                                                                                                                                                                                                                                                                                                                                                                                                                                                                                                                                                                                                                                                                                                                                                                                                                                                                                                                                                                                                                                                                                                                                                                                                                                                                                                                                                                                                                                                                                                                                                                                              | New metal frame glazed double door     New metal frame casement window                                  |                      |                                                           | +44 (0)20 7613     | 3043 www.quinnui                                                                   | ik.com |
| DO NOT SCALE FROM THIS DRAWING. ALL DIMENSIONS ARE TO BE                                                                                                                                                                                           |                                          |             |                             | New structure                 | \(\begin{align*} DXX.XX \\ \end{align*} | Fireplace code     | <ul><li>Water Mist system installed throughout for fire safety</li><li>Local repairs undertaken to roof and flashings.</li></ul>                                                                                                                                                                                                                                                                                                                                                                                                                                                                                                                                                                                                                                                                                                                                                                                                                                                                                                                                                                                                                                                                                                                                                                                                                                                                                                                                                                                                                                                                                                                                                                                                                                                                                                                                                                                                                                                                                                                                                                                          | 3 Existing window refurbished 4 Cavity masonry wall infilled following demolition of                    |                      | IM CHECKED BY                                             |                    | 1:50 @ A1 / 1:100 (                                                                | @ A3   |
| CHECKED ON SITE. ALL OMISSIONS AND DISCREPANCIES TO BE REPORTED TO THE ARCHITECT IMMEDIATELY. THIS DRAWING IS TO BE READ IN CONJUNCTION WITH ALL CONSULTANTS INFORMATION. QUINN ARCHITECTS LTD RETAIN COPYRIGHT OF ALL INFORMATION IN THIS DRAWING |                                          |             |                             |                               | K7                                      | Vaulted ceiling    |                                                                                                                                                                                                                                                                                                                                                                                                                                                                                                                                                                                                                                                                                                                                                                                                                                                                                                                                                                                                                                                                                                                                                                                                                                                                                                                                                                                                                                                                                                                                                                                                                                                                                                                                                                                                                                                                                                                                                                                                                                                                                                                           | outrigger. Facing brick to match existing.                                                              |                      | DRAWING STATUS Planning                                   | PROJECT NO.  QA220 | DRAWING NO. A106                                                                   | REV.   |