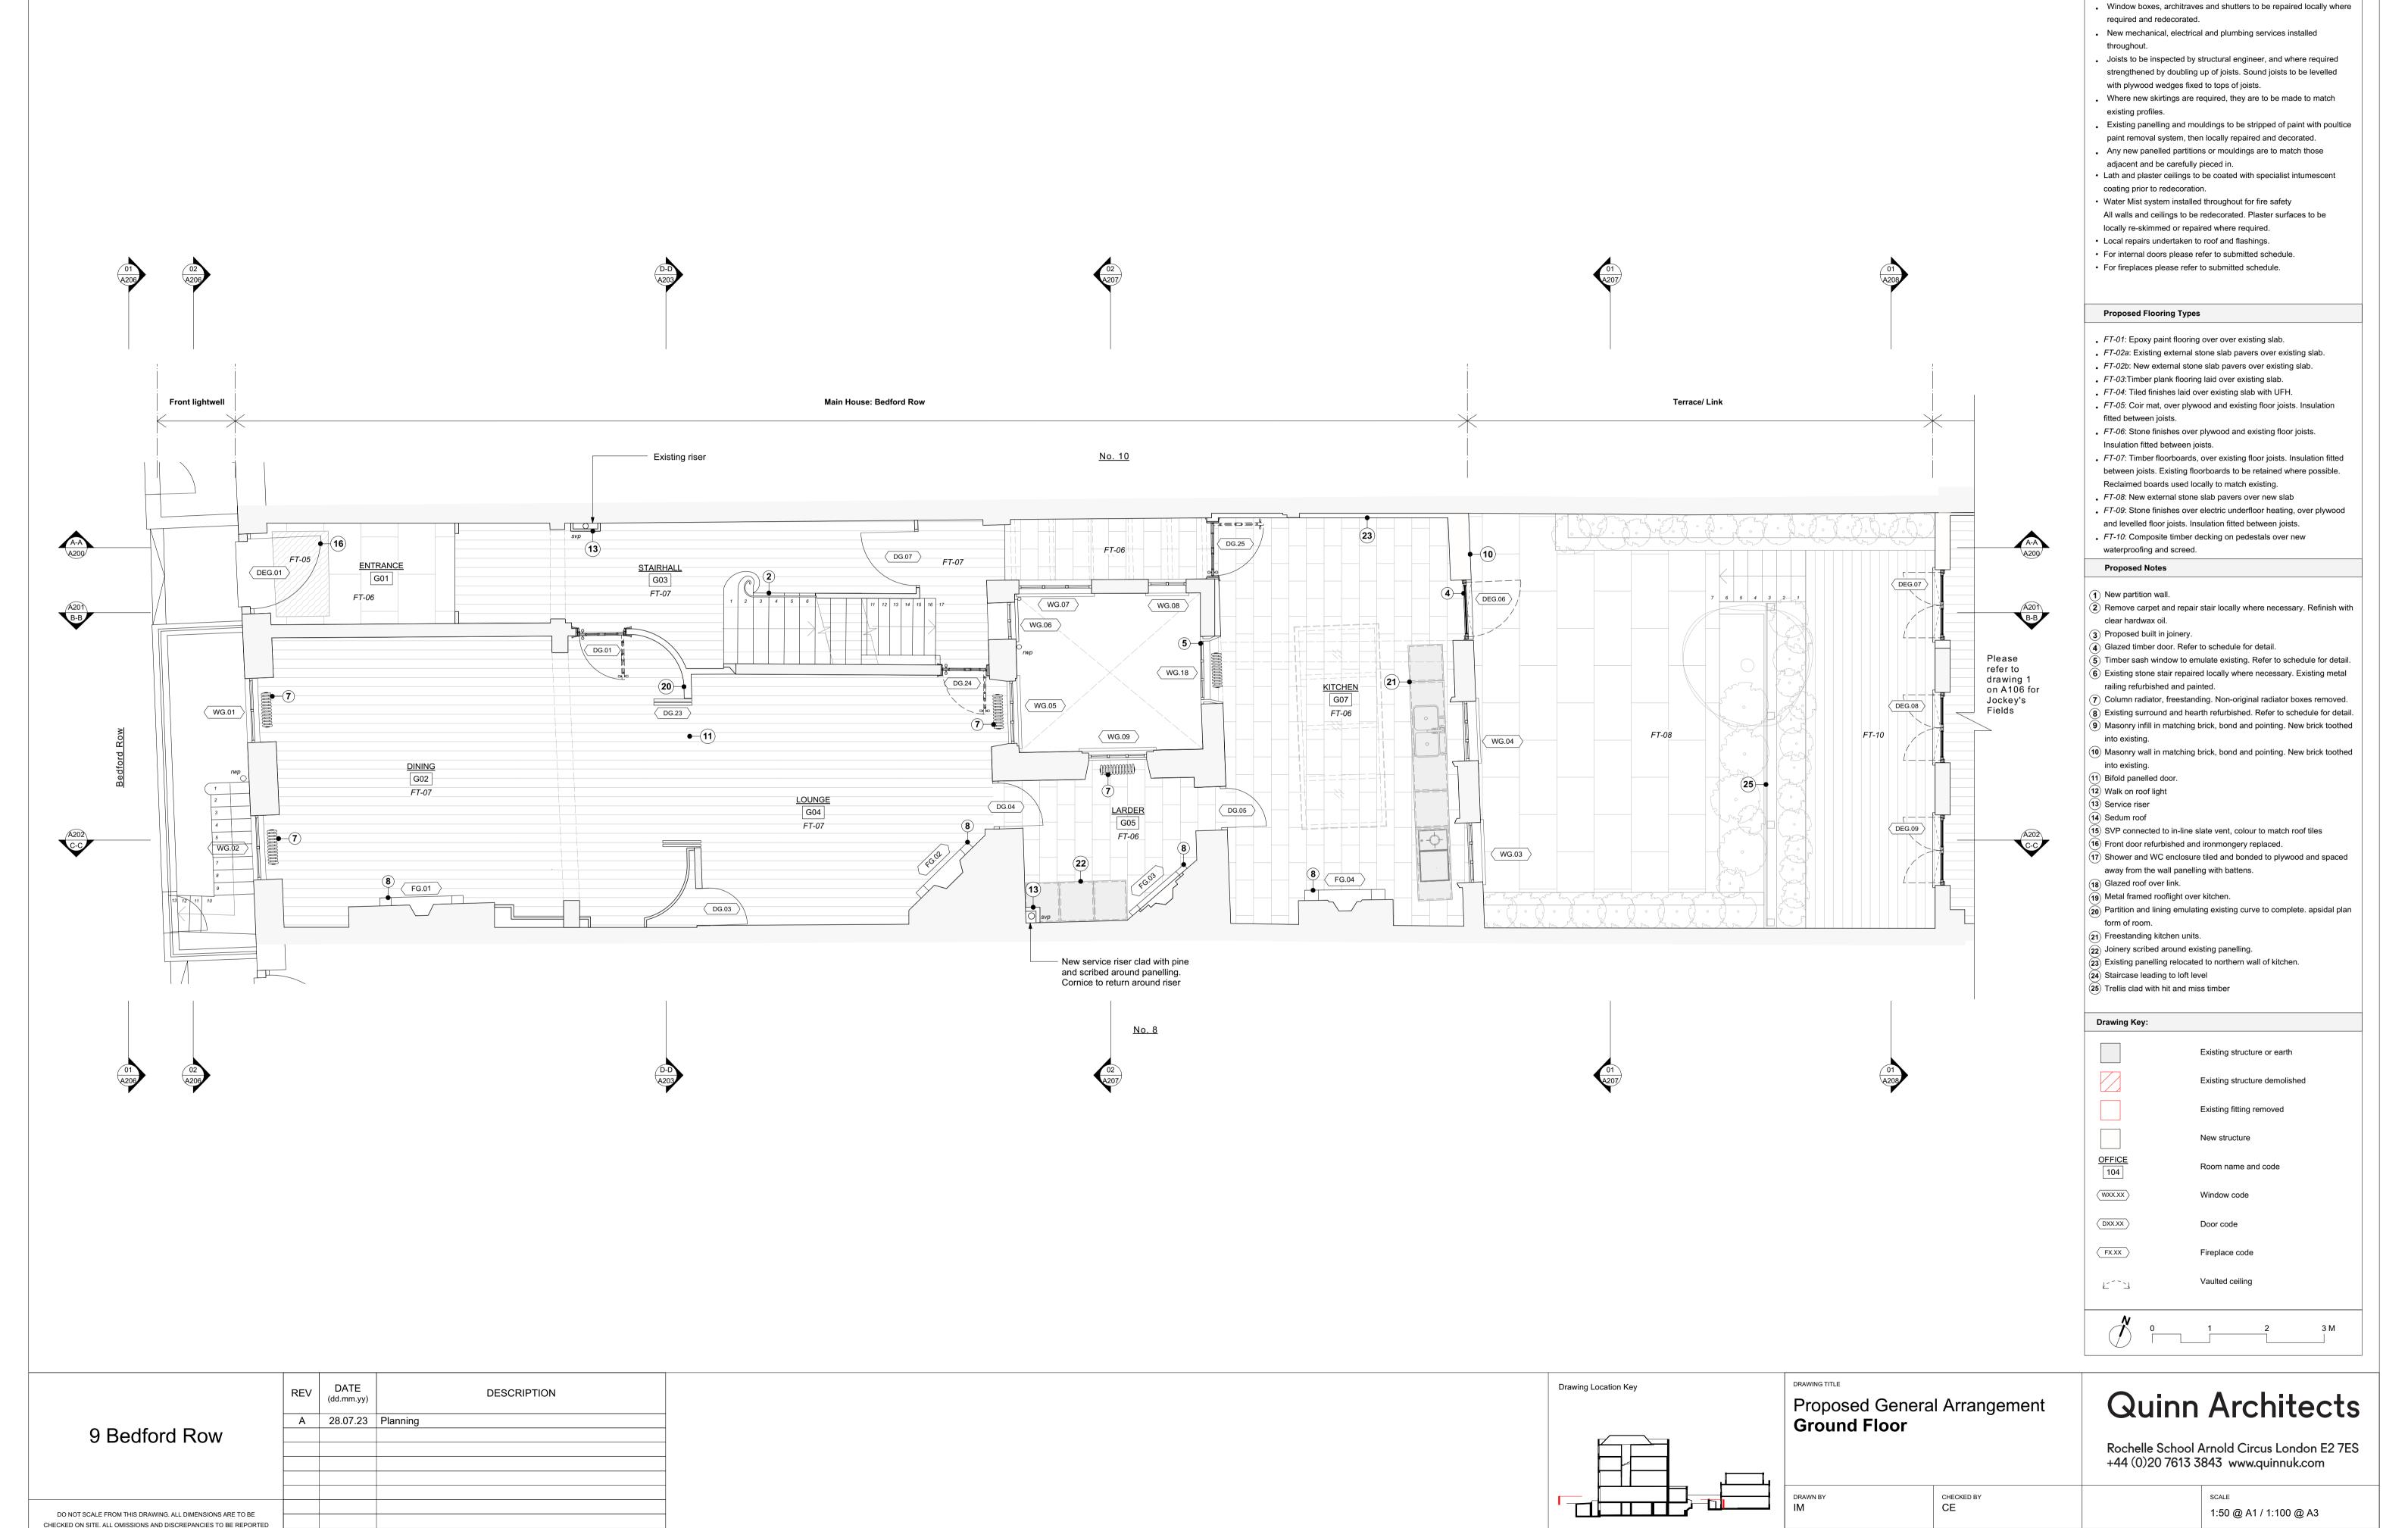

Generally

required and redecorated.

• Existing brickwork to be locally re-pointed and repaired where

New mechanical, electrical and plumbing services installed

Window boxes, architraves and shutters to be repaired locally where

Generally

required and redecorated.

New mechanical, electrical and plumbing services installed throughout.

Joists to be inspected by structural engineer, and where required strengthened by doubling up of joists. Sound joists to be levelled with plywood wedges fixed to tops of joists. Where new skirtings are required, they are to be made to match

existing profiles.

Existing panelling and mouldings to be stripped of paint with poultice paint removal system, then locally repaired and decorated.

 Any new panelled partitions or mouldings are to match those adjacent and be carefully pieced in.

 Lath and plaster ceilings to be coated with specialist intumescent coating prior to redecoration.

Water Mist system installed throughout for fire safety

All walls and ceilings to be redecorated. Plaster surfaces to be

locally re-skimmed or repaired where required. Local repairs undertaken to roof and flashings.

• For internal doors please refer to submitted schedule. • For fireplaces please refer to submitted schedule.

**Proposed Flooring Types** 

• FT-01: Epoxy paint flooring over over existing slab. • FT-02a: Existing external stone slab pavers over existing slab.

• FT-02b: New external stone slab pavers over existing slab.

• FT-03:Timber plank flooring laid over existing slab. • FT-04: Tiled finishes laid over existing slab with UFH.

• FT-05: Coir mat, over plywood and existing floor joists. Insulation

fitted between joists.

• FT-06: Stone finishes over plywood and existing floor joists. Insulation fitted between joists.

• FT-07: Timber floorboards, over existing floor joists. Insulation fitted between joists. Existing floorboards to be retained where possible.

Reclaimed boards used locally to match existing. • FT-08: New external stone slab pavers over new slab

• FT-09: Stone finishes over electric underfloor heating, over plywood and levelled floor joists. Insulation fitted between joists.

• FT-10: Composite timber decking on pedestals over new

waterproofing and screed.

**Proposed Notes** 

1 New partition wall.

(2) Remove carpet and repair stair locally where necessary. Refinish with clear hardwax oil.

(3) Proposed built in joinery.

(4) Glazed timber door. Refer to schedule for detail.

5 Timber sash window to emulate existing. Refer to schedule for detail. 6 Existing stone stair repaired locally where necessary. Existing metal

railing refurbished and painted. (7) Column radiator, freestanding. Non-original radiator boxes removed.

(8) Existing surround and hearth refurbished. Refer to schedule for detail. (9) Masonry infill in matching brick, bond and pointing. New brick toothed

into existing. 10 Masonry wall in matching brick, bond and pointing. New brick toothed

into existing. (11) Bifold panelled door.

(12) Walk on roof light

(13) Service riser

(14) Sedum roof

SVP connected to in-line slate vent, colour to match roof tiles

(16) Front door refurbished and ironmongery replaced. (17) Shower and WC enclosure tiled and bonded to plywood and spaced

away from the wall panelling with battens.

(18) Glazed roof over link.

(19) Metal framed rooflight over kitchen. Partition and lining emulating existing curve to complete. apsidal plan

form of room.

(21) Freestanding kitchen units.

Joinery scribed around existing panelling. (23) Existing panelling relocated to northern wall of kitchen.

(24) Staircase leading to loft level

(25) Trellis clad with hit and miss timber

Drawing Key:

Existing structure or earth Existing structure demolished

Room name and code

Existing fitting removed

New structure

OFFICE 104 (WXX.XX) Window code

DXX.XX Door code

FX.XX Fireplace code

Vaulted ceiling

Rochelle School Arnold Circus London E2 7ES +44 (0)20 7613 3843 www.quinnuk.com

**Proposed Flooring Types** 

Proposed Notes

• FT-11: New hard finishes for office use

• FT-12: Tiled finishes for bathroom