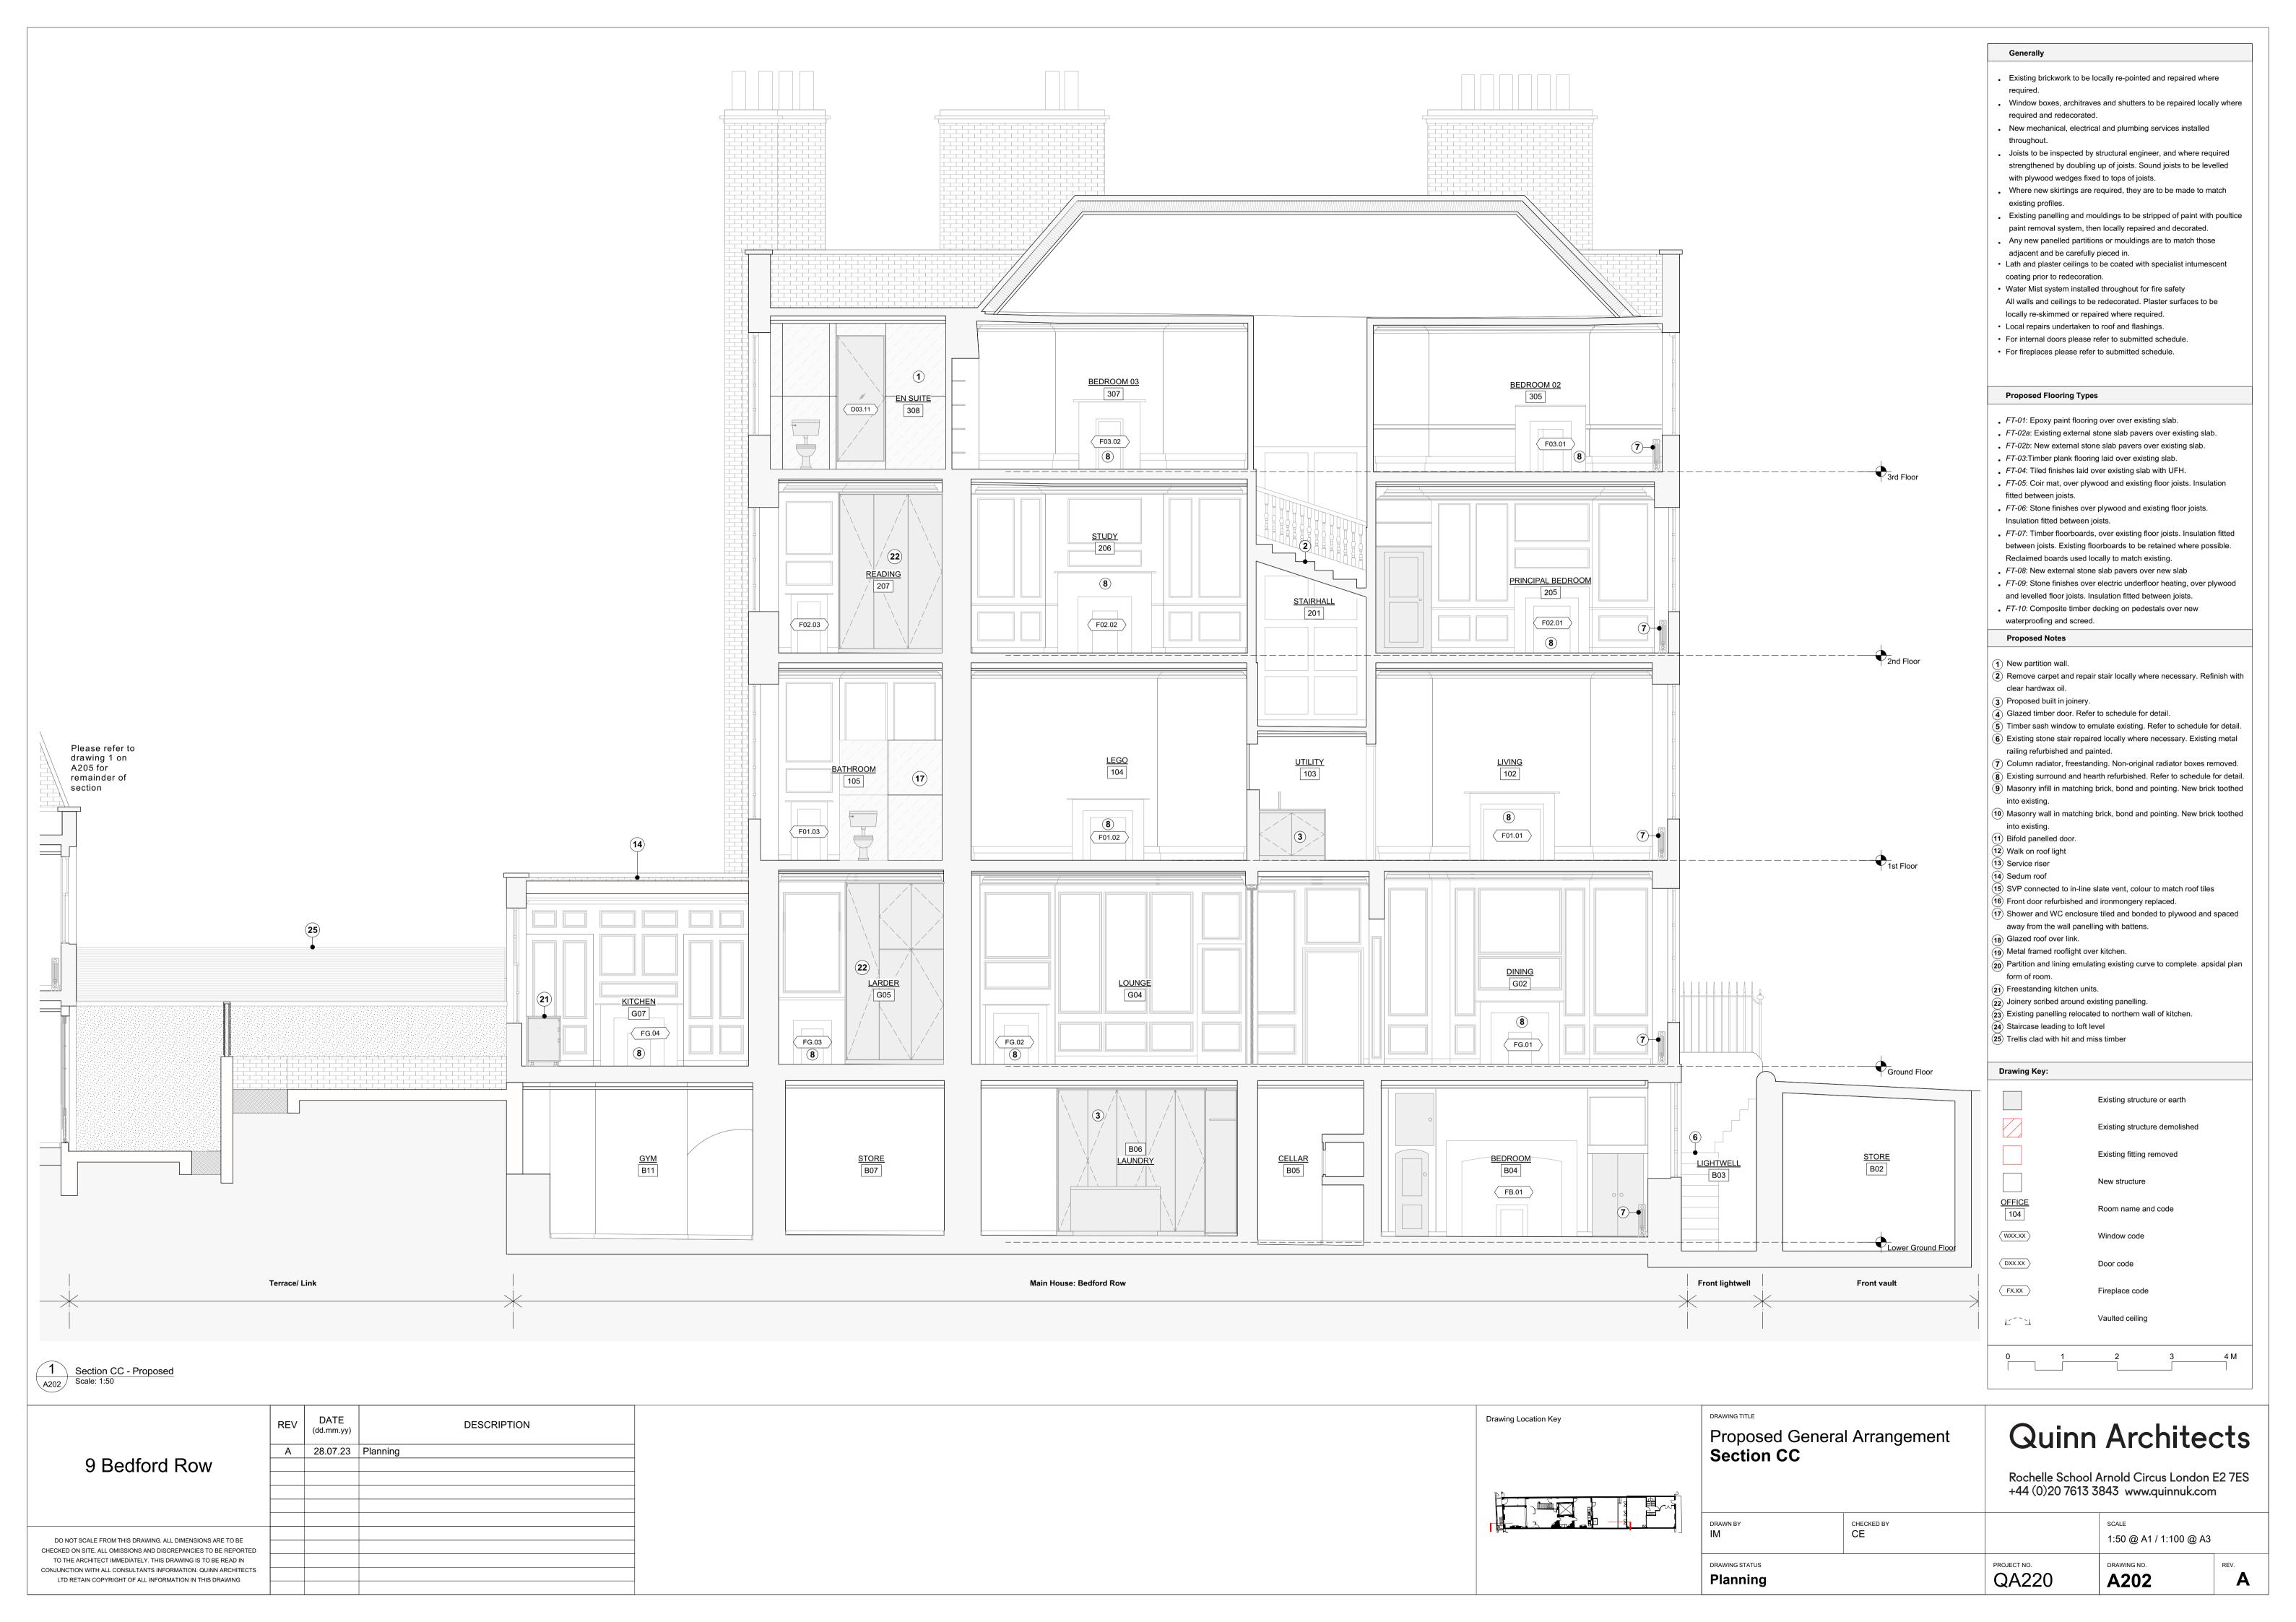

• FT-10: Composite timber decking on pedestals over new

waterproofing and screed.

**Proposed Notes** 

1 New partition wall.

(2) Remove carpet and repair stair locally where necessary. Refinish with clear hardwax oil.

(3) Proposed built in joinery.

(4) Glazed timber door. Refer to schedule for detail.

5 Timber sash window to emulate existing. Refer to schedule for detail. 6 Existing stone stair repaired locally where necessary. Existing metal

railing refurbished and painted. (7) Column radiator, freestanding. Non-original radiator boxes removed.

(8) Existing surround and hearth refurbished. Refer to schedule for detail. (9) Masonry infill in matching brick, bond and pointing. New brick toothed

into existing. 10 Masonry wall in matching brick, bond and pointing. New brick toothed

into existing. (11) Bifold panelled door.

(12) Walk on roof light

(13) Service riser

(14) Sedum roof

SVP connected to in-line slate vent, colour to match roof tiles

(16) Front door refurbished and ironmongery replaced. (17) Shower and WC enclosure tiled and bonded to plywood and spaced

away from the wall panelling with battens.

(18) Glazed roof over link.

(19) Metal framed rooflight over kitchen. Partition and lining emulating existing curve to complete. apsidal plan

form of room.

(21) Freestanding kitchen units.

Joinery scribed around existing panelling. (23) Existing panelling relocated to northern wall of kitchen.

(24) Staircase leading to loft level

(25) Trellis clad with hit and miss timber

**Proposed Flooring Types** 

• FT-01: Epoxy paint flooring over over existing slab. • FT-02a: Existing external stone slab pavers over existing slab.

• FT-02b: New external stone slab pavers over existing slab.

• FT-03:Timber plank flooring laid over existing slab. • FT-04: Tiled finishes laid over existing slab with UFH.

• FT-05: Coir mat, over plywood and existing floor joists. Insulation

fitted between joists.

• FT-06: Stone finishes over plywood and existing floor joists. Insulation fitted between joists.

• FT-07: Timber floorboards, over existing floor joists. Insulation fitted between joists. Existing floorboards to be retained where possible.

Reclaimed boards used locally to match existing. • FT-08: New external stone slab pavers over new slab

• FT-09: Stone finishes over electric underfloor heating, over plywood and levelled floor joists. Insulation fitted between joists.