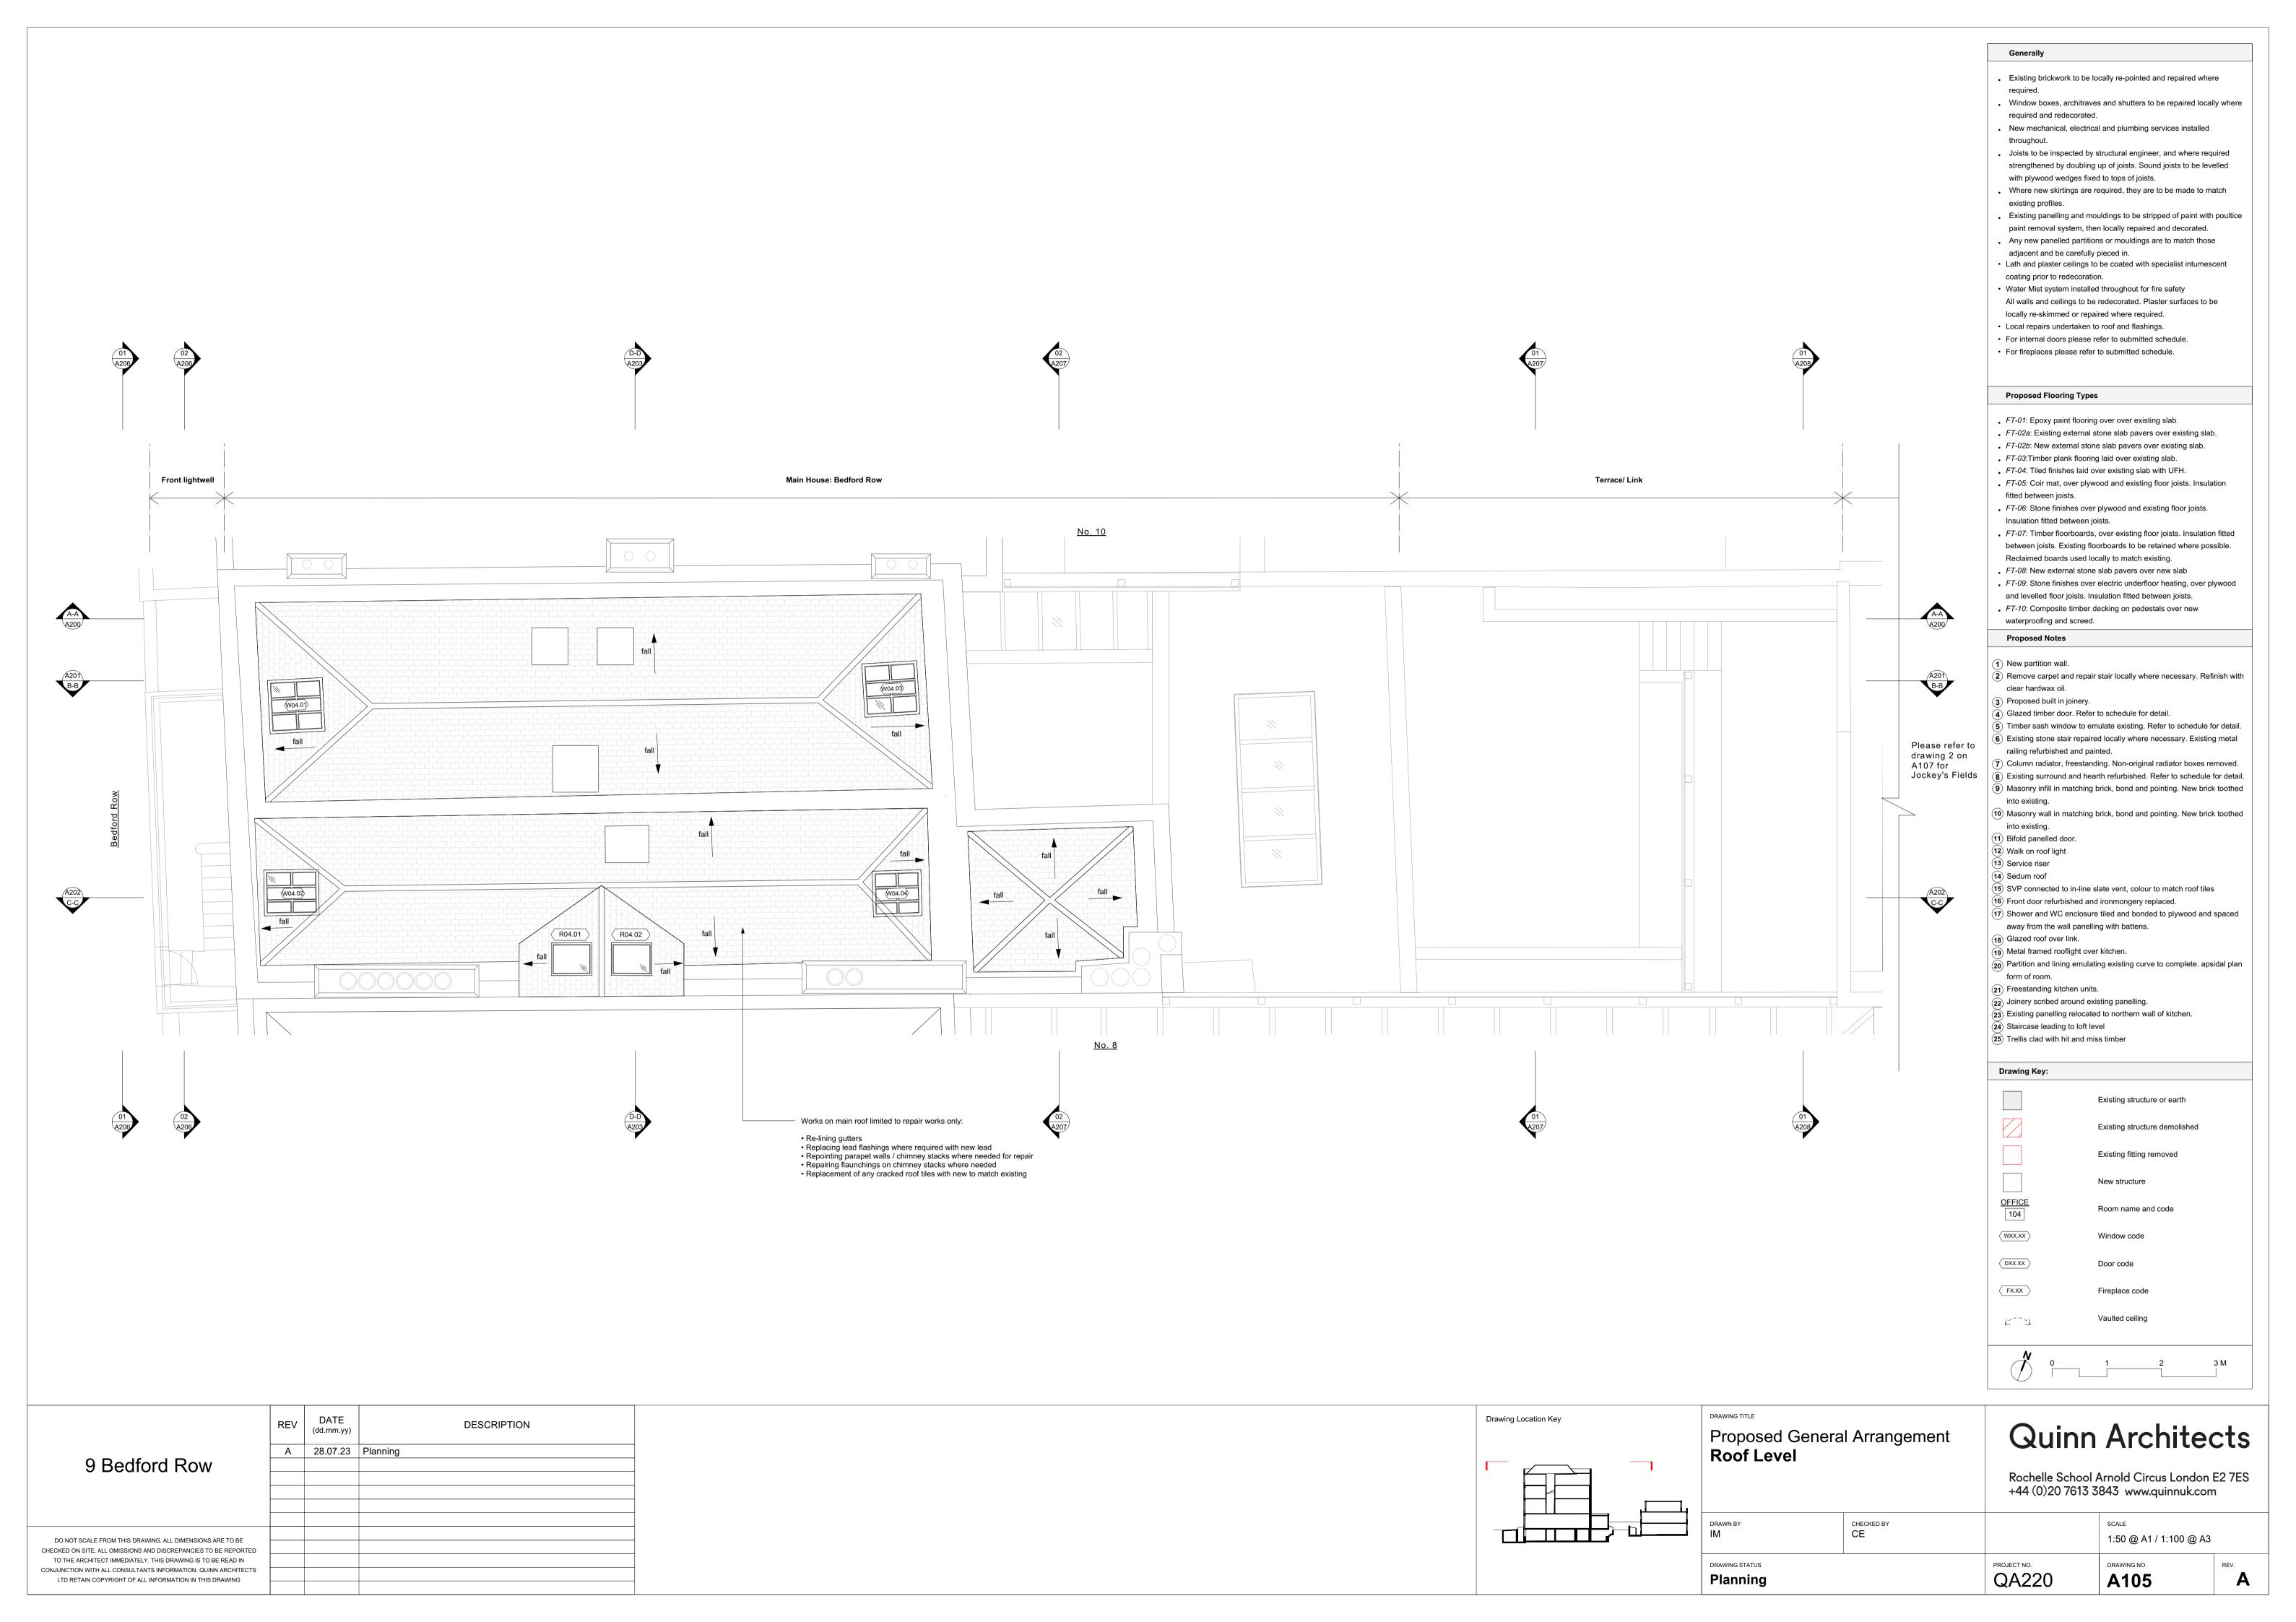

Generally

required and redecorated.

• Existing brickwork to be locally re-pointed and repaired where

New mechanical, electrical and plumbing services installed

Window boxes, architraves and shutters to be repaired locally where

Generally

required and redecorated.

New mechanical, electrical and plumbing services installed throughout.

Joists to be inspected by structural engineer, and where required strengthened by doubling up of joists. Sound joists to be levelled with plywood wedges fixed to tops of joists. Where new skirtings are required, they are to be made to match

existing profiles.

Existing panelling and mouldings to be stripped of paint with poultice paint removal system, then locally repaired and decorated.

 Any new panelled partitions or mouldings are to match those adjacent and be carefully pieced in.

 Lath and plaster ceilings to be coated with specialist intumescent coating prior to redecoration.

Water Mist system installed throughout for fire safety

All walls and ceilings to be redecorated. Plaster surfaces to be

locally re-skimmed or repaired where required. Local repairs undertaken to roof and flashings.

• For internal doors please refer to submitted schedule. • For fireplaces please refer to submitted schedule.

**Proposed Flooring Types** 

• FT-01: Epoxy paint flooring over over existing slab. • FT-02a: Existing external stone slab pavers over existing slab.

• FT-02b: New external stone slab pavers over existing slab.

• FT-03:Timber plank flooring laid over existing slab. • FT-04: Tiled finishes laid over existing slab with UFH.

• FT-05: Coir mat, over plywood and existing floor joists. Insulation

fitted between joists.

• FT-06: Stone finishes over plywood and existing floor joists. Insulation fitted between joists.

• FT-07: Timber floorboards, over existing floor joists. Insulation fitted between joists. Existing floorboards to be retained where possible.

Reclaimed boards used locally to match existing. • FT-08: New external stone slab pavers over new slab

• FT-09: Stone finishes over electric underfloor heating, over plywood and levelled floor joists. Insulation fitted between joists.

• FT-10: Composite timber decking on pedestals over new

waterproofing and screed.

**Proposed Notes** 

1 New partition wall.

(2) Remove carpet and repair stair locally where necessary. Refinish with clear hardwax oil.

(3) Proposed built in joinery.

(4) Glazed timber door. Refer to schedule for detail.

5 Timber sash window to emulate existing. Refer to schedule for detail. 6 Existing stone stair repaired locally where necessary. Existing metal

railing refurbished and painted. (7) Column radiator, freestanding. Non-original radiator boxes removed.

(8) Existing surround and hearth refurbished. Refer to schedule for detail. (9) Masonry infill in matching brick, bond and pointing. New brick toothed

into existing. 10 Masonry wall in matching brick, bond and pointing. New brick toothed

into existing. (11) Bifold panelled door.

(12) Walk on roof light

(13) Service riser

(14) Sedum roof

SVP connected to in-line slate vent, colour to match roof tiles

(16) Front door refurbished and ironmongery replaced. (17) Shower and WC enclosure tiled and bonded to plywood and spaced

away from the wall panelling with battens.

(18) Glazed roof over link.

(19) Metal framed rooflight over kitchen. Partition and lining emulating existing curve to complete. apsidal plan

form of room.

(21) Freestanding kitchen units.

Joinery scribed around existing panelling. (23) Existing panelling relocated to northern wall of kitchen.

(24) Staircase leading to loft level

(25) Trellis clad with hit and miss timber

Drawing Key:

Existing structure or earth Existing structure demolished

Room name and code

Existing fitting removed

New structure

OFFICE 104 (WXX.XX) Window code

DXX.XX Door code

FX.XX Fireplace code

Vaulted ceiling

Rochelle School Arnold Circus London E2 7ES +44 (0)20 7613 3843 www.quinnuk.com

**Proposed Flooring Types** 

Proposed Notes

• FT-11: New hard finishes for office use

• FT-12: Tiled finishes for bathroom

1 New metal frame glazed double door

4 Cavity masonry wall infilled following demolition of

outrigger. Facing brick to match existing.

2 New metal frame casement window

3 Existing window refurbished

Drawing Location Key