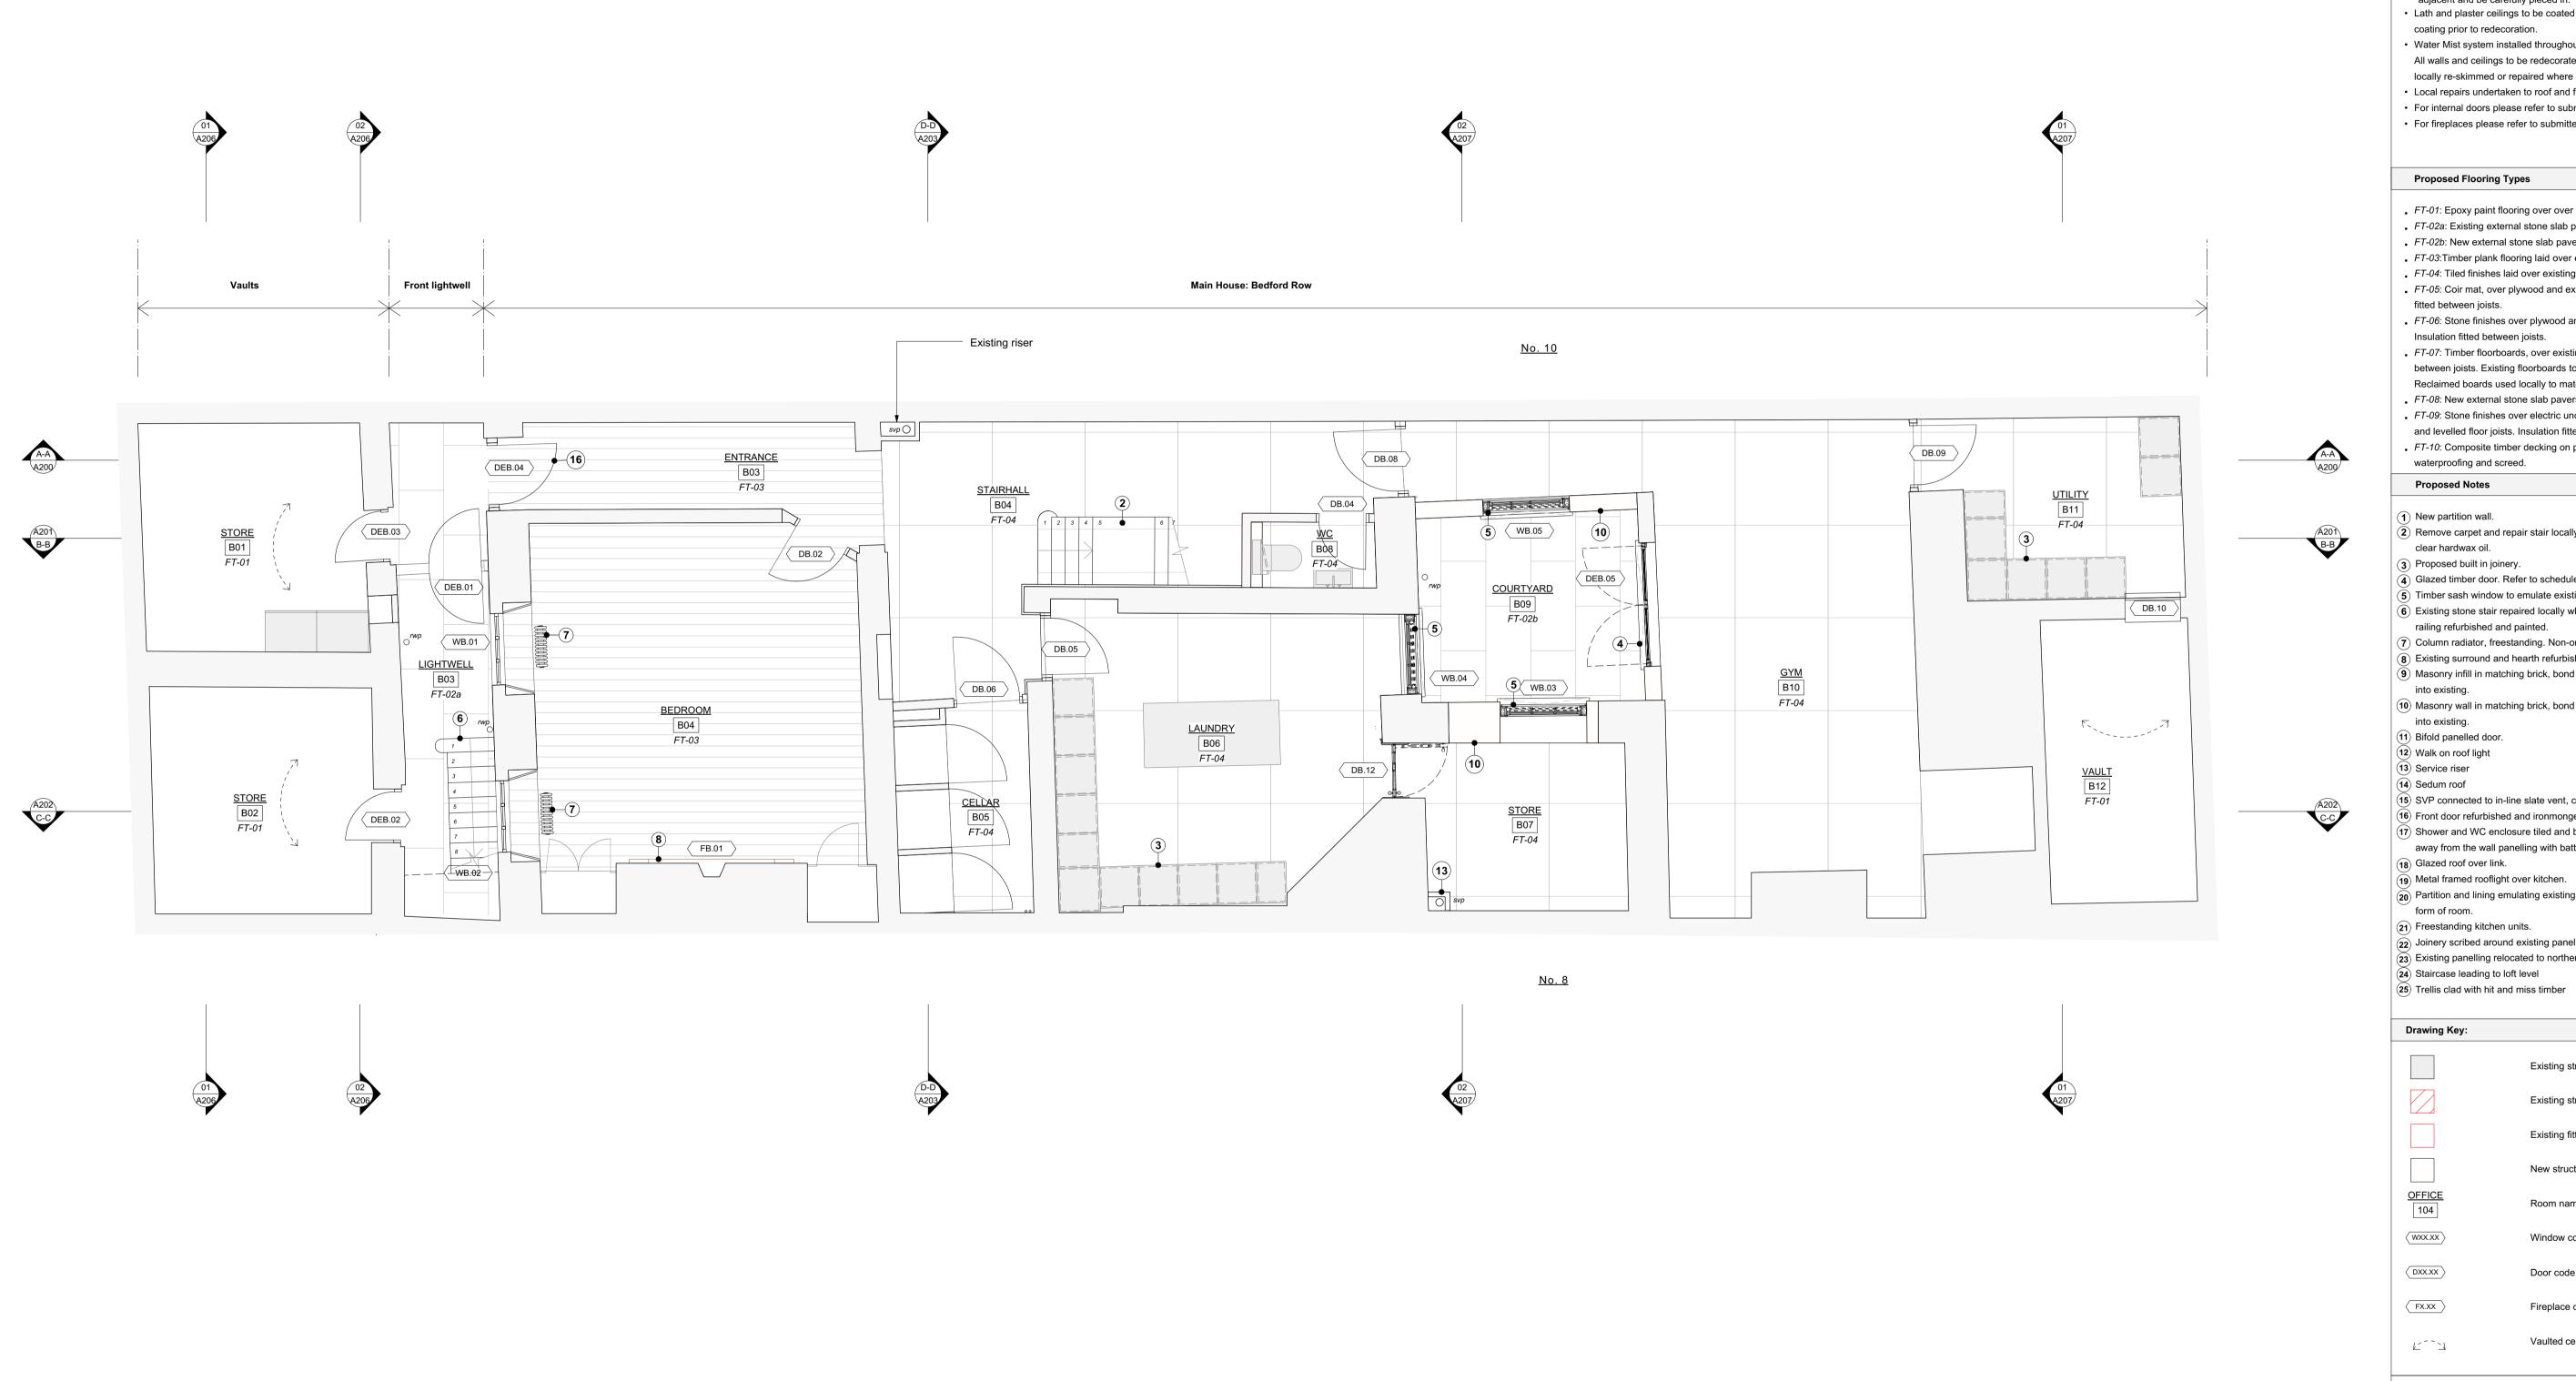

Generally

required and redecorated.

• Existing brickwork to be locally re-pointed and repaired where

New mechanical, electrical and plumbing services installed

Window boxes, architraves and shutters to be repaired locally where

• FT-11: New hard finishes for office use • Existing brickwork to be locally re-pointed and repaired • FT-12: Tiled finishes for bathroom where required. • Window boxes, architraves and shutters to be repaired locally where required and redecorated. Proposed Notes New mechanical, electrical and plumbing services installed throughout. New skirtings and cornices throughout

Water Mist system installed throughout for fire safety

• Local repairs undertaken to roof and flashings.

Generally

1 New metal frame glazed double door 2 New metal frame casement window 3 Existing window refurbished 4 Cavity masonry wall infilled following demolition of outrigger. Facing brick to match existing.

Generally

required and redecorated.

New mechanical, electrical and plumbing services installed throughout.

Joists to be inspected by structural engineer, and where required strengthened by doubling up of joists. Sound joists to be levelled with plywood wedges fixed to tops of joists. Where new skirtings are required, they are to be made to match

**Proposed Flooring Types** 

• FT-01: Epoxy paint flooring over over existing slab. • FT-02a: Existing external stone slab pavers over existing slab.

• FT-02b: New external stone slab pavers over existing slab.

• FT-03:Timber plank flooring laid over existing slab. • FT-04: Tiled finishes laid over existing slab with UFH.

• FT-05: Coir mat, over plywood and existing floor joists. Insulation

fitted between joists.

• FT-06: Stone finishes over plywood and existing floor joists. Insulation fitted between joists.

• FT-07: Timber floorboards, over existing floor joists. Insulation fitted between joists. Existing floorboards to be retained where possible.

Reclaimed boards used locally to match existing. • FT-08: New external stone slab pavers over new slab

• FT-09: Stone finishes over electric underfloor heating, over plywood and levelled floor joists. Insulation fitted between joists.

• FT-10: Composite timber decking on pedestals over new

waterproofing and screed.

**Proposed Notes** 

1 New partition wall.

(2) Remove carpet and repair stair locally where necessary. Refinish with clear hardwax oil.

(3) Proposed built in joinery.

(4) Glazed timber door. Refer to schedule for detail.

5 Timber sash window to emulate existing. Refer to schedule for detail. 6 Existing stone stair repaired locally where necessary. Existing metal

railing refurbished and painted. (7) Column radiator, freestanding. Non-original radiator boxes removed.

(8) Existing surround and hearth refurbished. Refer to schedule for detail. (9) Masonry infill in matching brick, bond and pointing. New brick toothed

into existing. 10 Masonry wall in matching brick, bond and pointing. New brick toothed

into existing. (11) Bifold panelled door.

(12) Walk on roof light

(13) Service riser

(14) Sedum roof

SVP connected to in-line slate vent, colour to match roof tiles

(16) Front door refurbished and ironmongery replaced. (17) Shower and WC enclosure tiled and bonded to plywood and spaced

away from the wall panelling with battens.

(18) Glazed roof over link.

(19) Metal framed rooflight over kitchen. Partition and lining emulating existing curve to complete. apsidal plan

form of room.

(21) Freestanding kitchen units.

Joinery scribed around existing panelling. (23) Existing panelling relocated to northern wall of kitchen.

(24) Staircase leading to loft level

(25) Trellis clad with hit and miss timber

Drawing Key:

Existing structure or earth Existing structure demolished

Room name and code

Existing fitting removed

New structure

OFFICE 104 (WXX.XX) Window code

DXX.XX Door code

FX.XX Fireplace code