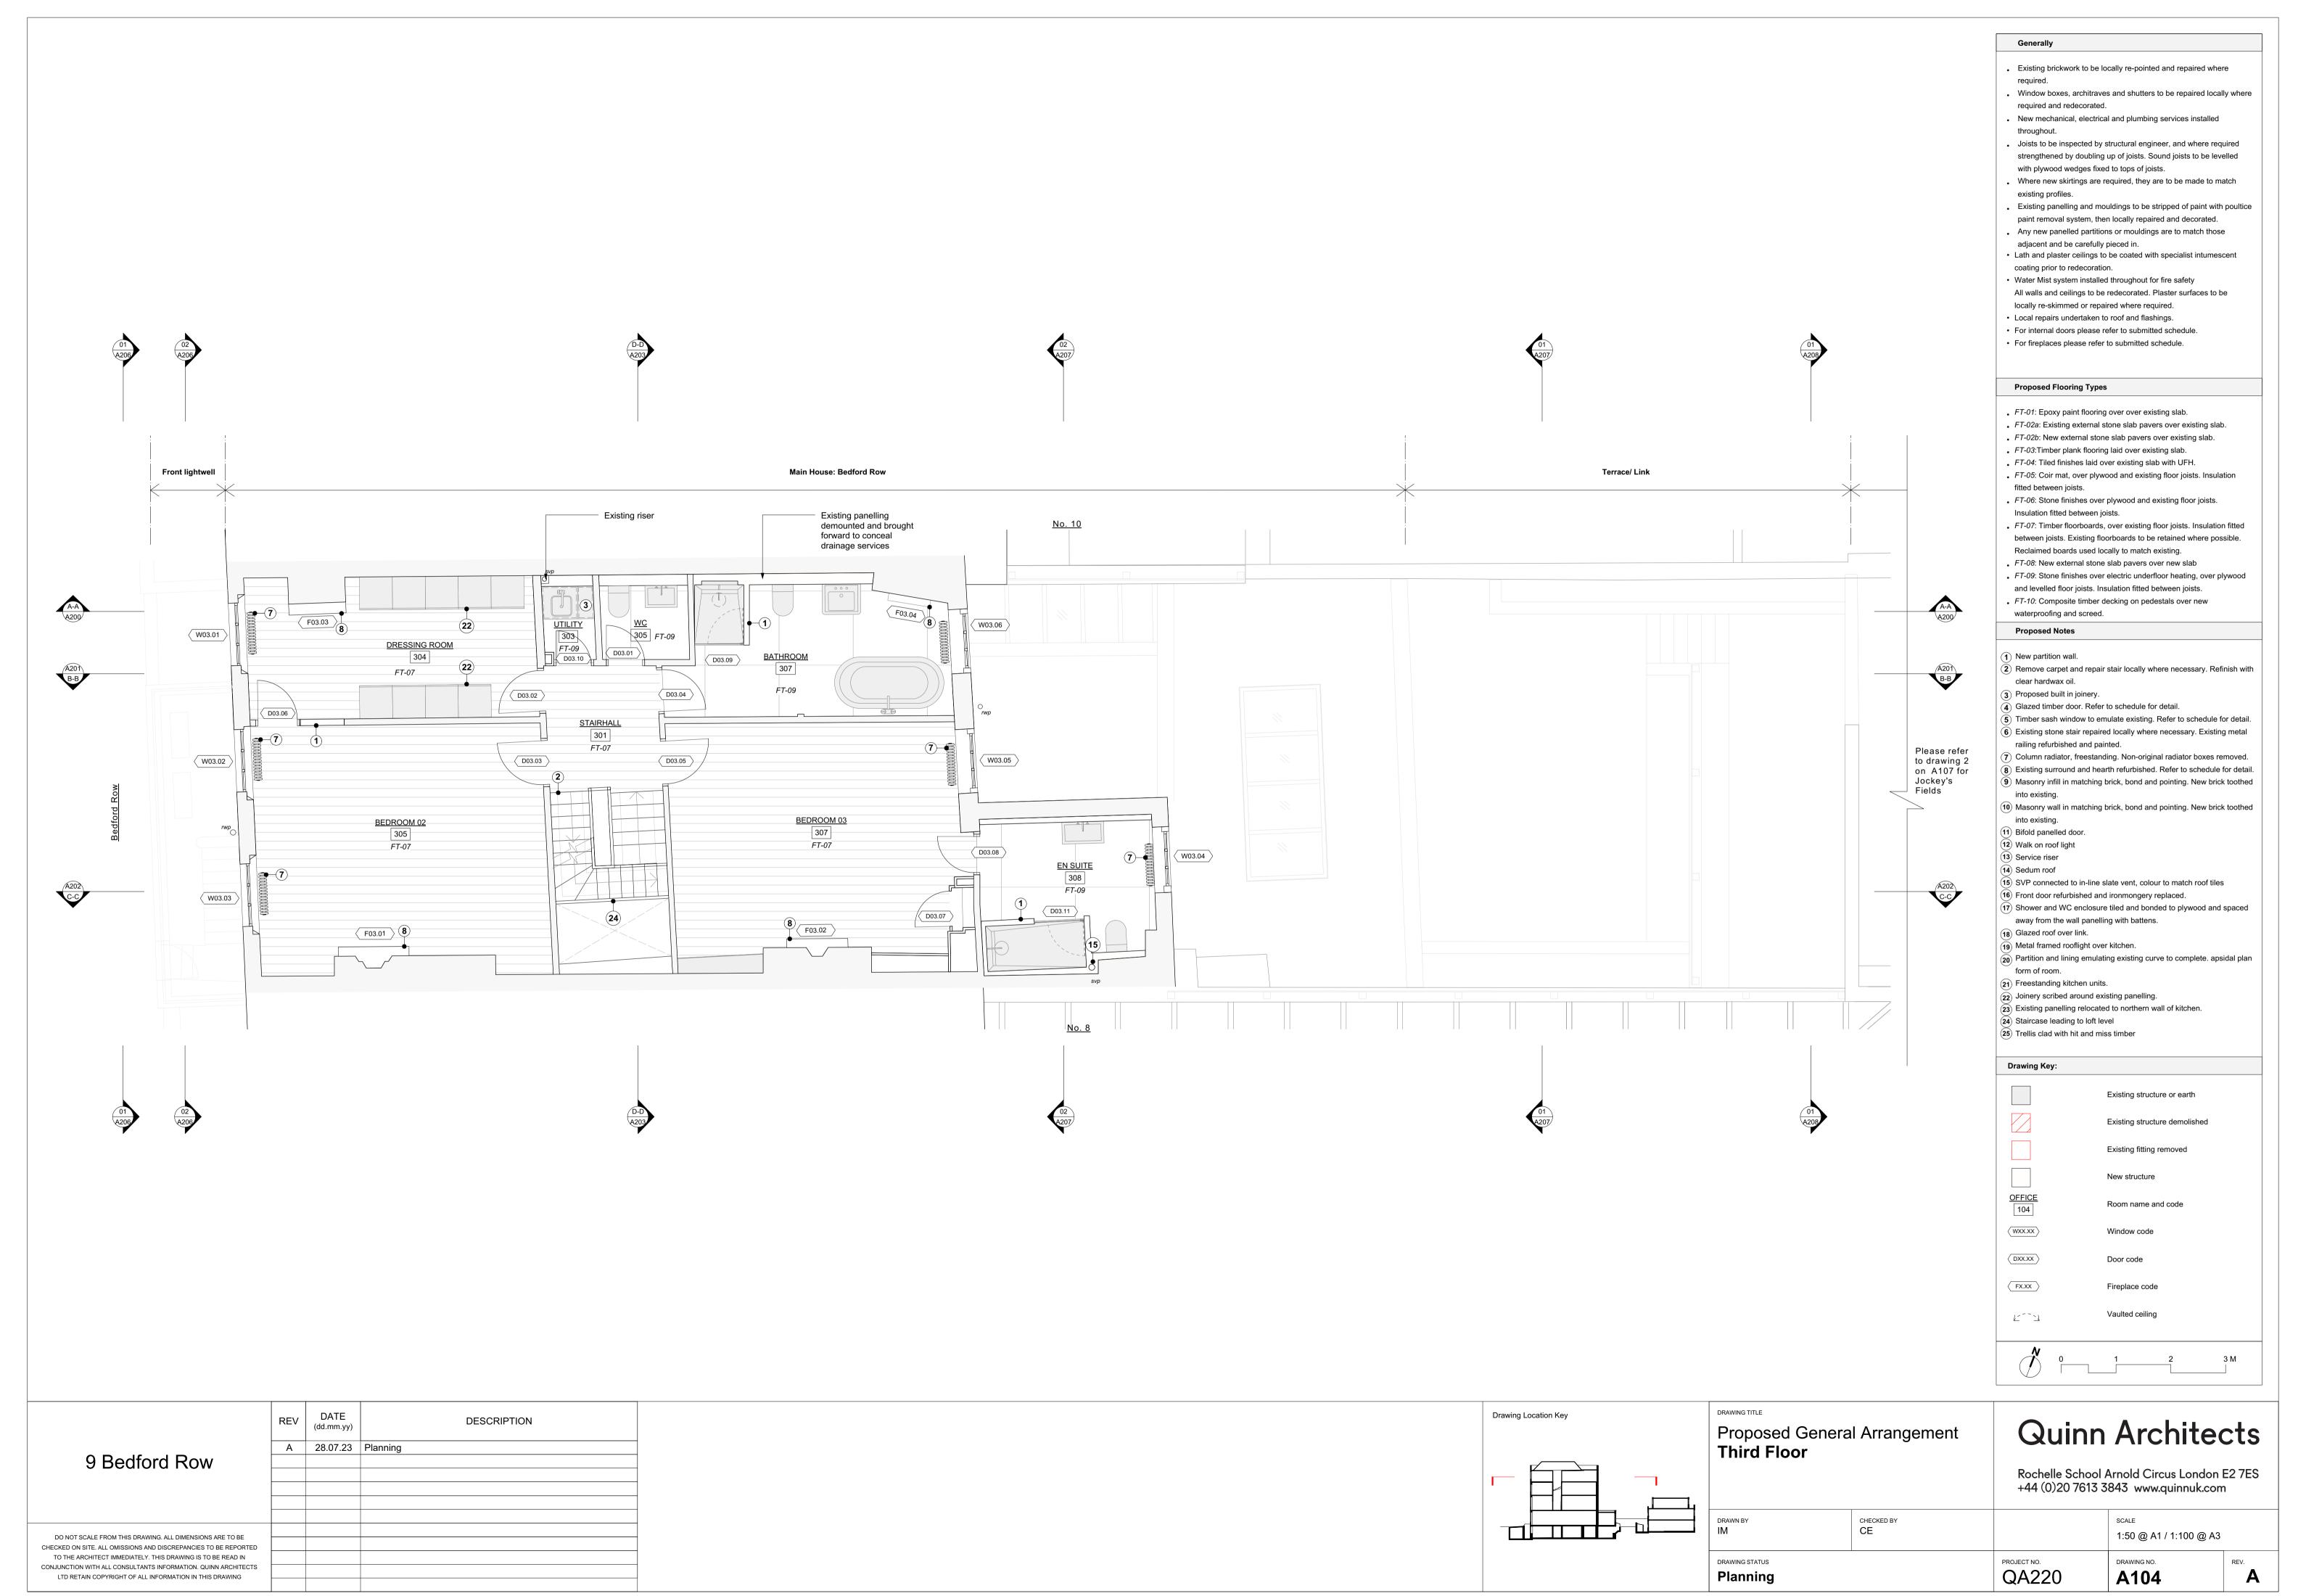

Generally

required and redecorated.

• Existing brickwork to be locally re-pointed and repaired where

New mechanical, electrical and plumbing services installed

Window boxes, architraves and shutters to be repaired locally where

Generally

required and redecorated.

New mechanical, electrical and plumbing services installed throughout.

Joists to be inspected by structural engineer, and where required strengthened by doubling up of joists. Sound joists to be levelled with plywood wedges fixed to tops of joists. Where new skirtings are required, they are to be made to match

existing profiles.

Existing panelling and mouldings to be stripped of paint with poultice paint removal system, then locally repaired and decorated.

 Any new panelled partitions or mouldings are to match those adjacent and be carefully pieced in.

 Lath and plaster ceilings to be coated with specialist intumescent coating prior to redecoration.

Water Mist system installed throughout for fire safety

All walls and ceilings to be redecorated. Plaster surfaces to be

locally re-skimmed or repaired where required. Local repairs undertaken to roof and flashings.

• For internal doors please refer to submitted schedule. • For fireplaces please refer to submitted schedule.

**Proposed Flooring Types** 

• FT-01: Epoxy paint flooring over over existing slab. • FT-02a: Existing external stone slab pavers over existing slab.

• FT-02b: New external stone slab pavers over existing slab.

• FT-03:Timber plank flooring laid over existing slab. • FT-04: Tiled finishes laid over existing slab with UFH.

• FT-05: Coir mat, over plywood and existing floor joists. Insulation

fitted between joists.

• FT-06: Stone finishes over plywood and existing floor joists. Insulation fitted between joists.

• FT-07: Timber floorboards, over existing floor joists. Insulation fitted between joists. Existing floorboards to be retained where possible.

Reclaimed boards used locally to match existing. • FT-08: New external stone slab pavers over new slab

• FT-09: Stone finishes over electric underfloor heating, over plywood and levelled floor joists. Insulation fitted between joists.

• FT-10: Composite timber decking on pedestals over new

waterproofing and screed.

**Proposed Notes** 

1 New partition wall.

(2) Remove carpet and repair stair locally where necessary. Refinish with clear hardwax oil.

(3) Proposed built in joinery.

(4) Glazed timber door. Refer to schedule for detail.

5 Timber sash window to emulate existing. Refer to schedule for detail. 6 Existing stone stair repaired locally where necessary. Existing metal

railing refurbished and painted. (7) Column radiator, freestanding. Non-original radiator boxes removed.

(8) Existing surround and hearth refurbished. Refer to schedule for detail. (9) Masonry infill in matching brick, bond and pointing. New brick toothed

into existing. 10 Masonry wall in matching brick, bond and pointing. New brick toothed

into existing. (11) Bifold panelled door.

(12) Walk on roof light

(13) Service riser

(14) Sedum roof

SVP connected to in-line slate vent, colour to match roof tiles

(16) Front door refurbished and ironmongery replaced. (17) Shower and WC enclosure tiled and bonded to plywood and spaced

away from the wall panelling with battens.

(18) Glazed roof over link.

(19) Metal framed rooflight over kitchen. Partition and lining emulating existing curve to complete. apsidal plan

form of room.

(21) Freestanding kitchen units.

Joinery scribed around existing panelling. (23) Existing panelling relocated to northern wall of kitchen.

(24) Staircase leading to loft level

(25) Trellis clad with hit and miss timber

Drawing Key:

Existing structure or earth Existing structure demolished

Room name and code

Existing fitting removed

New structure

OFFICE 104 (WXX.XX) Window code

DXX.XX Door code

FX.XX Fireplace code

Vaulted ceiling

Rochelle School Arnold Circus London E2 7ES +44 (0)20 7613 3843 www.quinnuk.com

**Proposed Flooring Types** 

Proposed Notes

• FT-11: New hard finishes for office use

• FT-12: Tiled finishes for bathroom