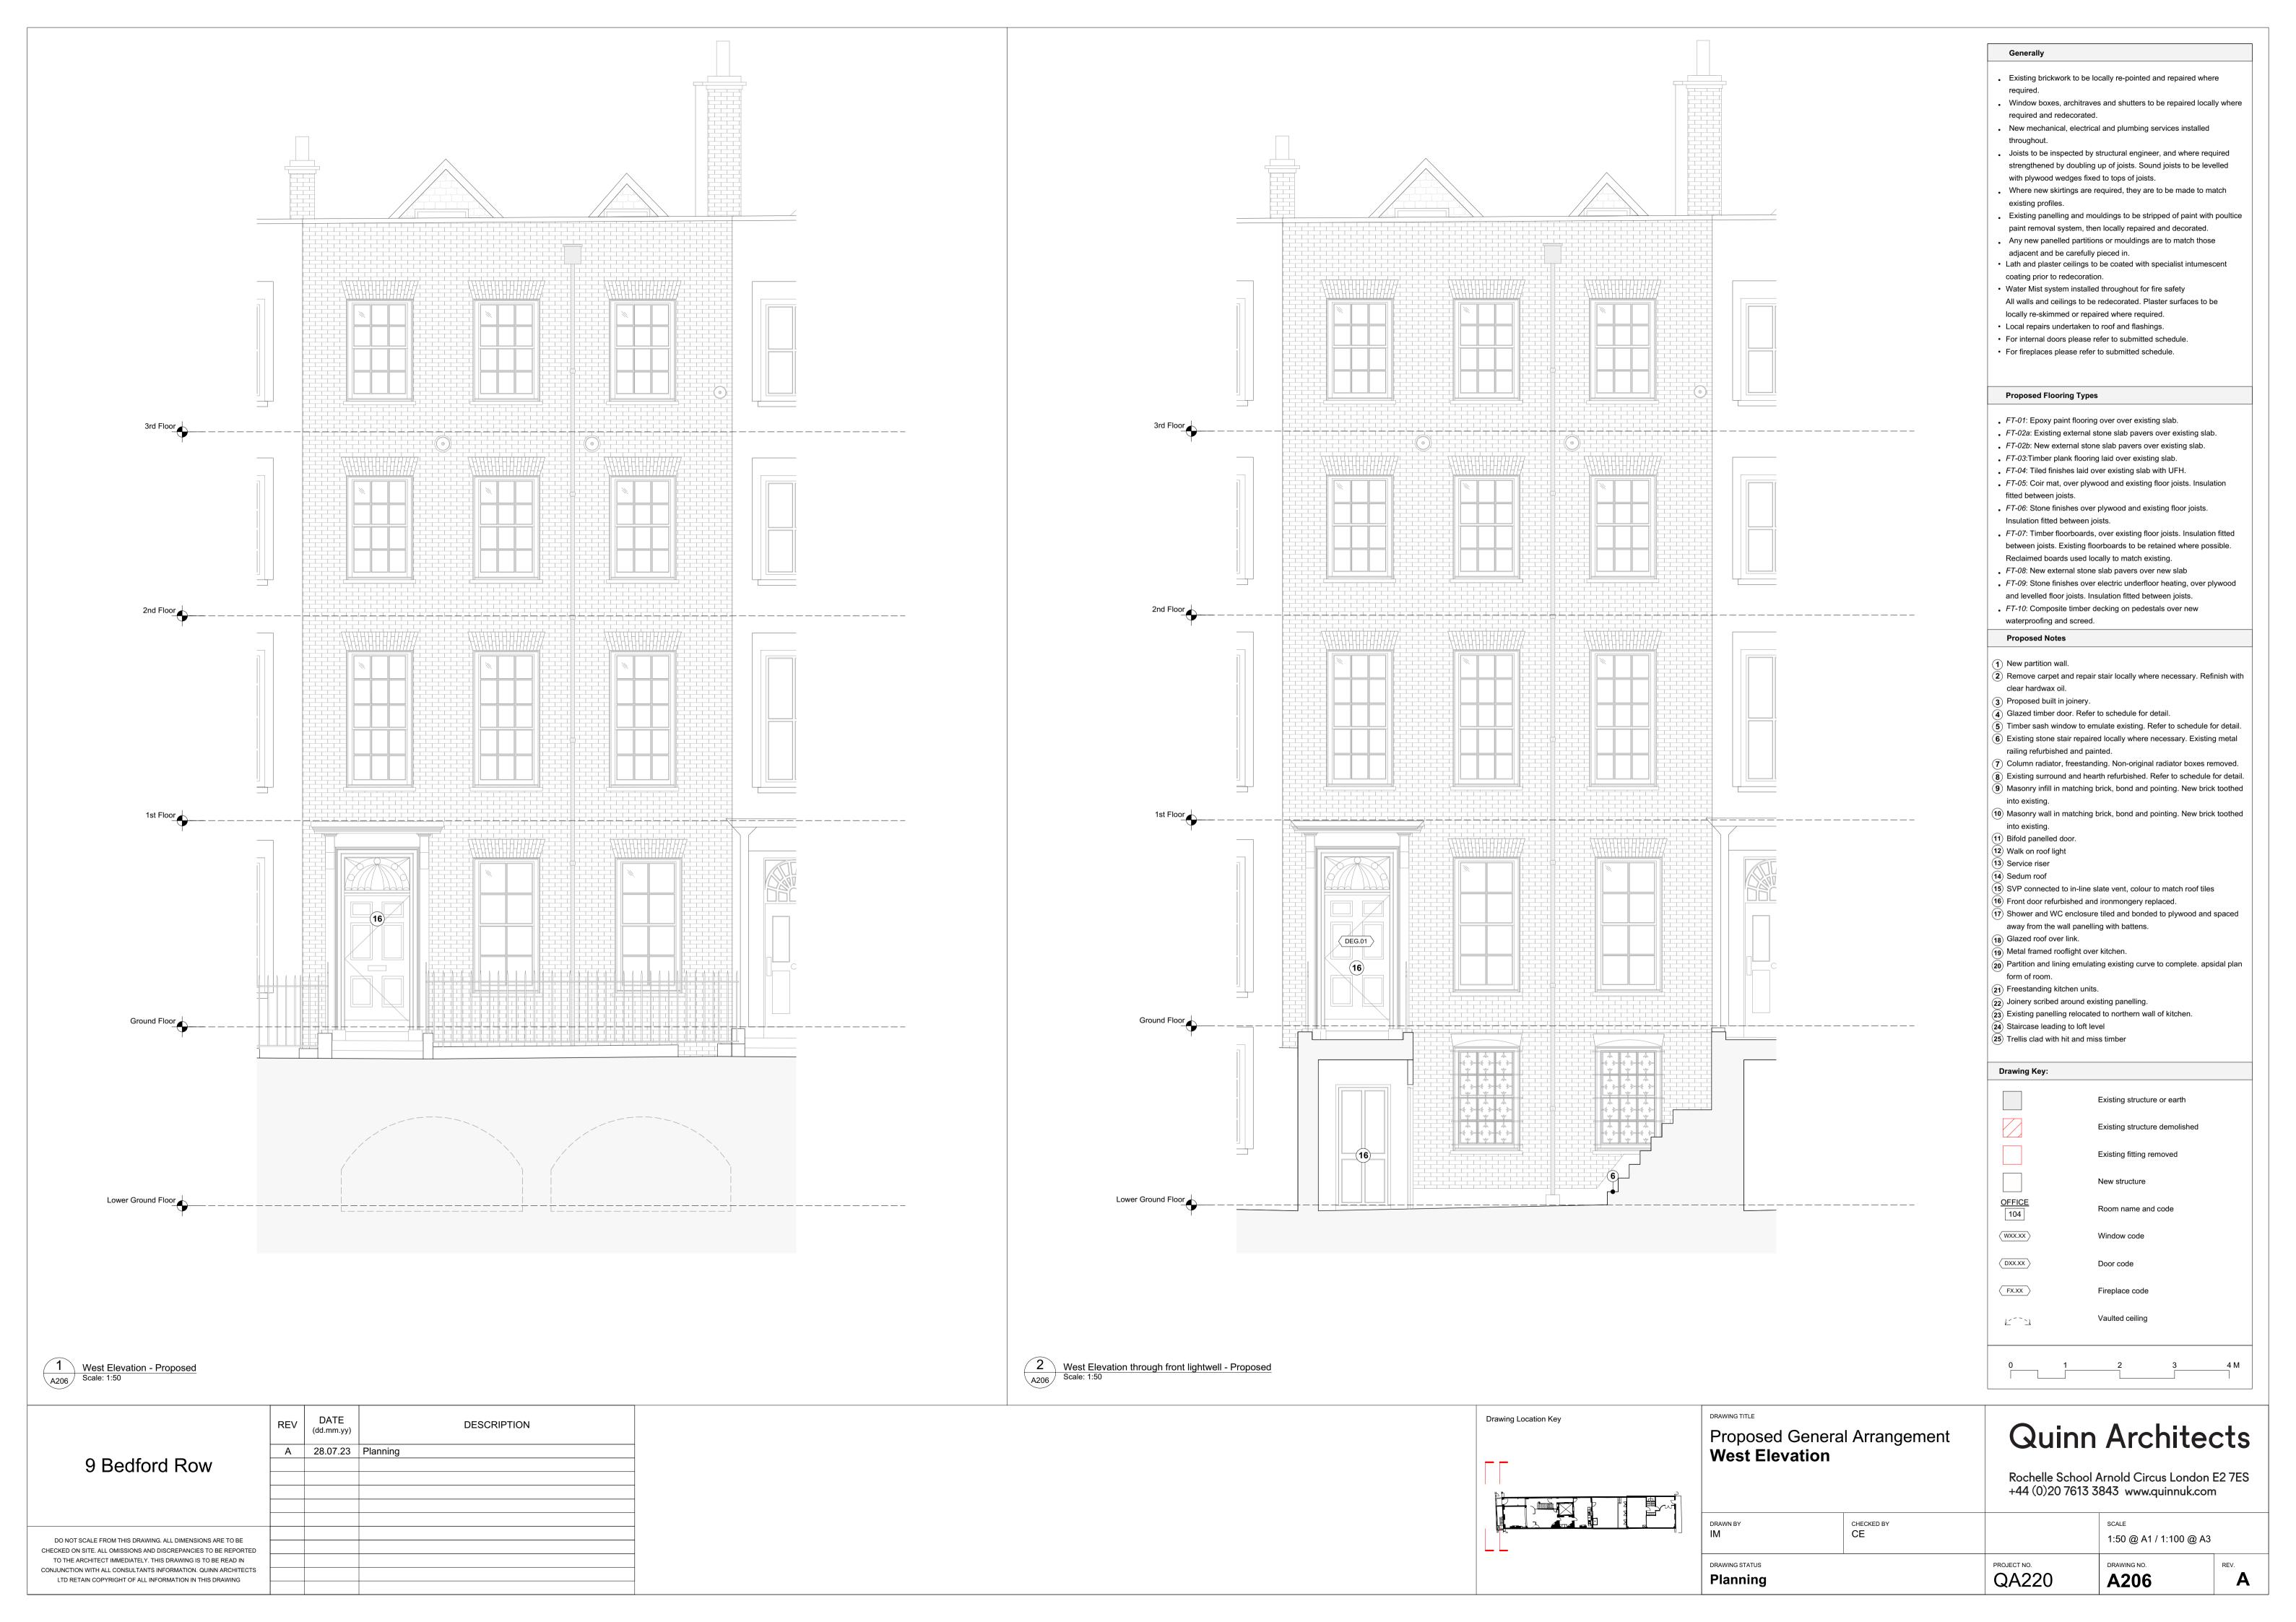

Generally

required and redecorated.

• Existing brickwork to be locally re-pointed and repaired where

New mechanical, electrical and plumbing services installed

Window boxes, architraves and shutters to be repaired locally where

• FT-11: New hard finishes for office use • Existing brickwork to be locally re-pointed and repaired • FT-12: Tiled finishes for bathroom where required. • Window boxes, architraves and shutters to be repaired locally where required and redecorated. Proposed Notes New mechanical, electrical and plumbing services installed throughout. New skirtings and cornices throughout

Water Mist system installed throughout for fire safety

• Local repairs undertaken to roof and flashings.

Generally

1 New metal frame glazed double door 2 New metal frame casement window 3 Existing window refurbished 4 Cavity masonry wall infilled following demolition of outrigger. Facing brick to match existing.

**Proposed Flooring Types** 

|                                                                                                                                                                                                                                                       |   | DATE<br>(dd.mm.yy) | DESCRIPTION |
|-------------------------------------------------------------------------------------------------------------------------------------------------------------------------------------------------------------------------------------------------------|---|--------------------|-------------|
|                                                                                                                                                                                                                                                       | Α | 28.07.23           | Planning    |
| 9 Bedford Row                                                                                                                                                                                                                                         |   |                    |             |
|                                                                                                                                                                                                                                                       |   |                    |             |
| -                                                                                                                                                                                                                                                     |   |                    |             |
|                                                                                                                                                                                                                                                       |   |                    |             |
|                                                                                                                                                                                                                                                       |   |                    |             |
| DO NOT SCALE FROM THIS DRAWING. ALL DIMENSIONS ARE TO BE                                                                                                                                                                                              |   |                    |             |
| CHECKED ON SITE. ALL OMISSIONS AND DISCREPANCIES TO BE REPORTED  TO THE ARCHITECT IMMEDIATELY. THIS DRAWING IS TO BE READ IN  CONJUNCTION WITH ALL CONSULTANTS INFORMATION. QUINN ARCHITECTS  LTD RETAIN COPYRIGHT OF ALL INFORMATION IN THIS DRAWING |   |                    |             |
|                                                                                                                                                                                                                                                       |   |                    |             |
|                                                                                                                                                                                                                                                       |   |                    |             |