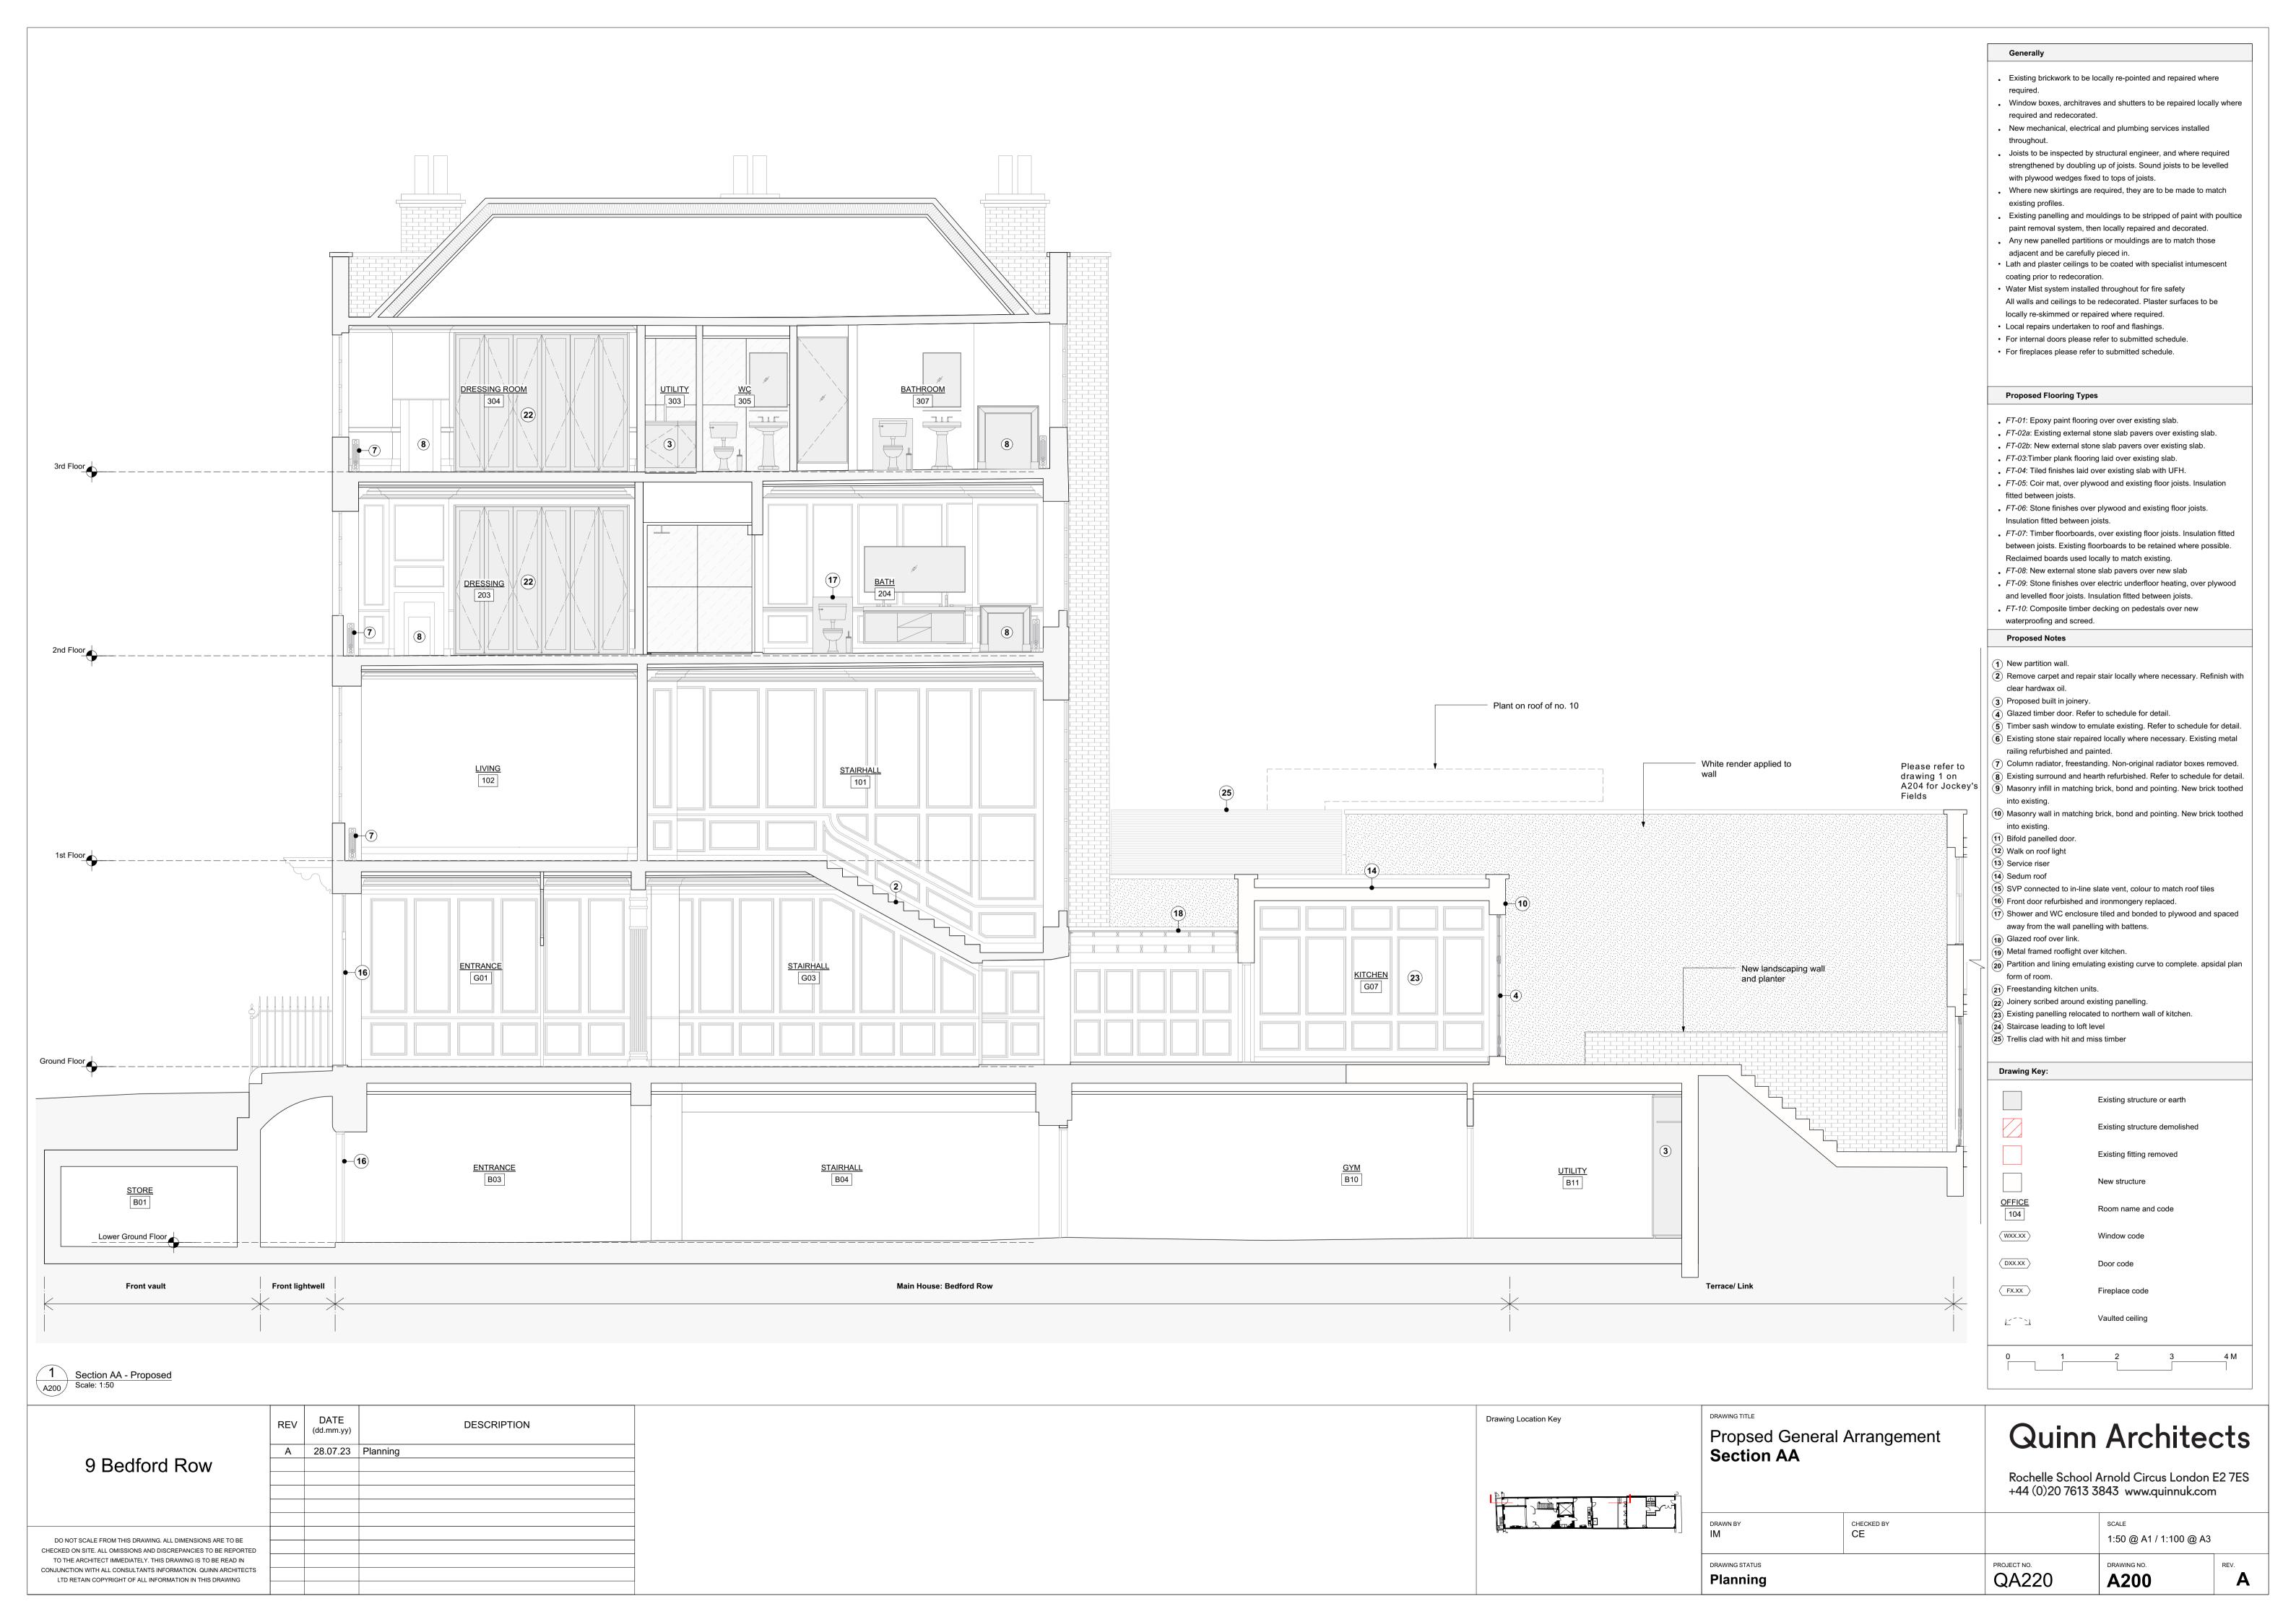

• FT-10: Composite timber decking on pedestals over new

waterproofing and screed.

**Proposed Notes** 

1 New partition wall.

(2) Remove carpet and repair stair locally where necessary. Refinish with clear hardwax oil.

(3) Proposed built in joinery.

(4) Glazed timber door. Refer to schedule for detail.

5 Timber sash window to emulate existing. Refer to schedule for detail. 6 Existing stone stair repaired locally where necessary. Existing metal

railing refurbished and painted. (7) Column radiator, freestanding. Non-original radiator boxes removed.

(8) Existing surround and hearth refurbished. Refer to schedule for detail. (9) Masonry infill in matching brick, bond and pointing. New brick toothed

into existing. 10 Masonry wall in matching brick, bond and pointing. New brick toothed

into existing. (11) Bifold panelled door.

(12) Walk on roof light

(13) Service riser

(14) Sedum roof

SVP connected to in-line slate vent, colour to match roof tiles

(16) Front door refurbished and ironmongery replaced. (17) Shower and WC enclosure tiled and bonded to plywood and spaced

away from the wall panelling with battens.

(18) Glazed roof over link.

(19) Metal framed rooflight over kitchen. Partition and lining emulating existing curve to complete. apsidal plan

form of room.

(21) Freestanding kitchen units.

Joinery scribed around existing panelling. (23) Existing panelling relocated to northern wall of kitchen.

(24) Staircase leading to loft level

(25) Trellis clad with hit and miss timber

**Proposed Flooring Types** 

• FT-01: Epoxy paint flooring over over existing slab. • FT-02a: Existing external stone slab pavers over existing slab.

• FT-02b: New external stone slab pavers over existing slab.

• FT-03:Timber plank flooring laid over existing slab. • FT-04: Tiled finishes laid over existing slab with UFH.

• FT-05: Coir mat, over plywood and existing floor joists. Insulation

fitted between joists.

• FT-06: Stone finishes over plywood and existing floor joists. Insulation fitted between joists.

• FT-07: Timber floorboards, over existing floor joists. Insulation fitted between joists. Existing floorboards to be retained where possible.

Reclaimed boards used locally to match existing. • FT-08: New external stone slab pavers over new slab

• FT-09: Stone finishes over electric underfloor heating, over plywood and levelled floor joists. Insulation fitted between joists.