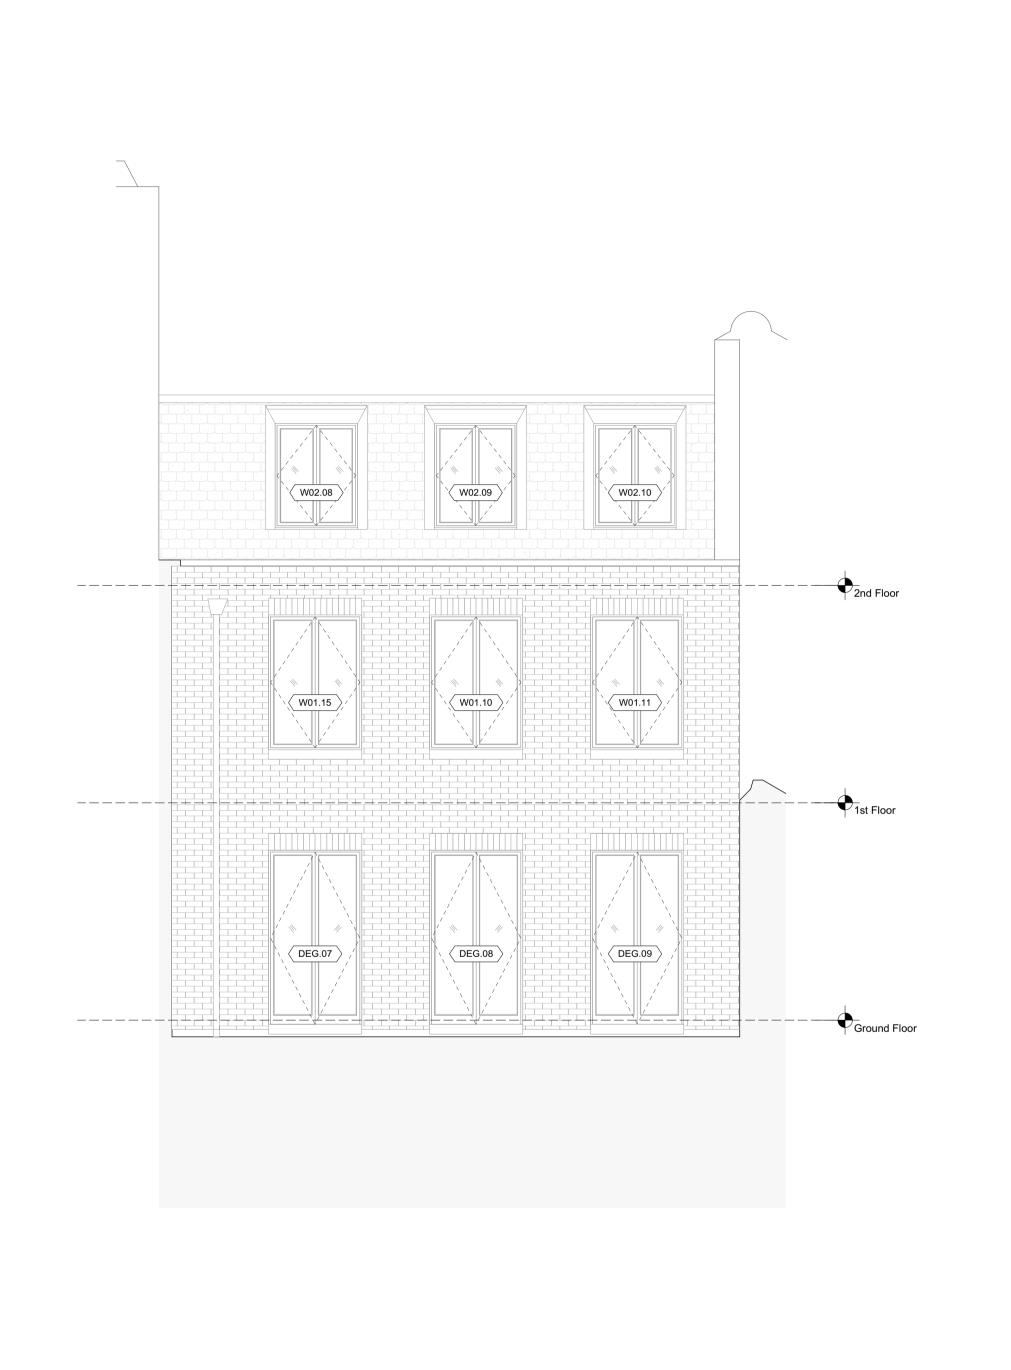

| DRAWING TITLE                                       |                                             |  |  |  |  |
|-----------------------------------------------------|---------------------------------------------|--|--|--|--|
| Proposed General Arrangement  East & West Elevation | Quinn Architects                            |  |  |  |  |
| Jockey's Fields                                     | Rochelle School Arnold Circus London E2 7ES |  |  |  |  |

Rochelle School Arnold Circus London E2 7ES +44 (0)20 7613 3843 www.quinnuk.com

DRAWN BY CHECKED BY 1:50 @ A1 / 1:100 @ A3 DRAWING STATUS QA220 A208 **Planning** Α