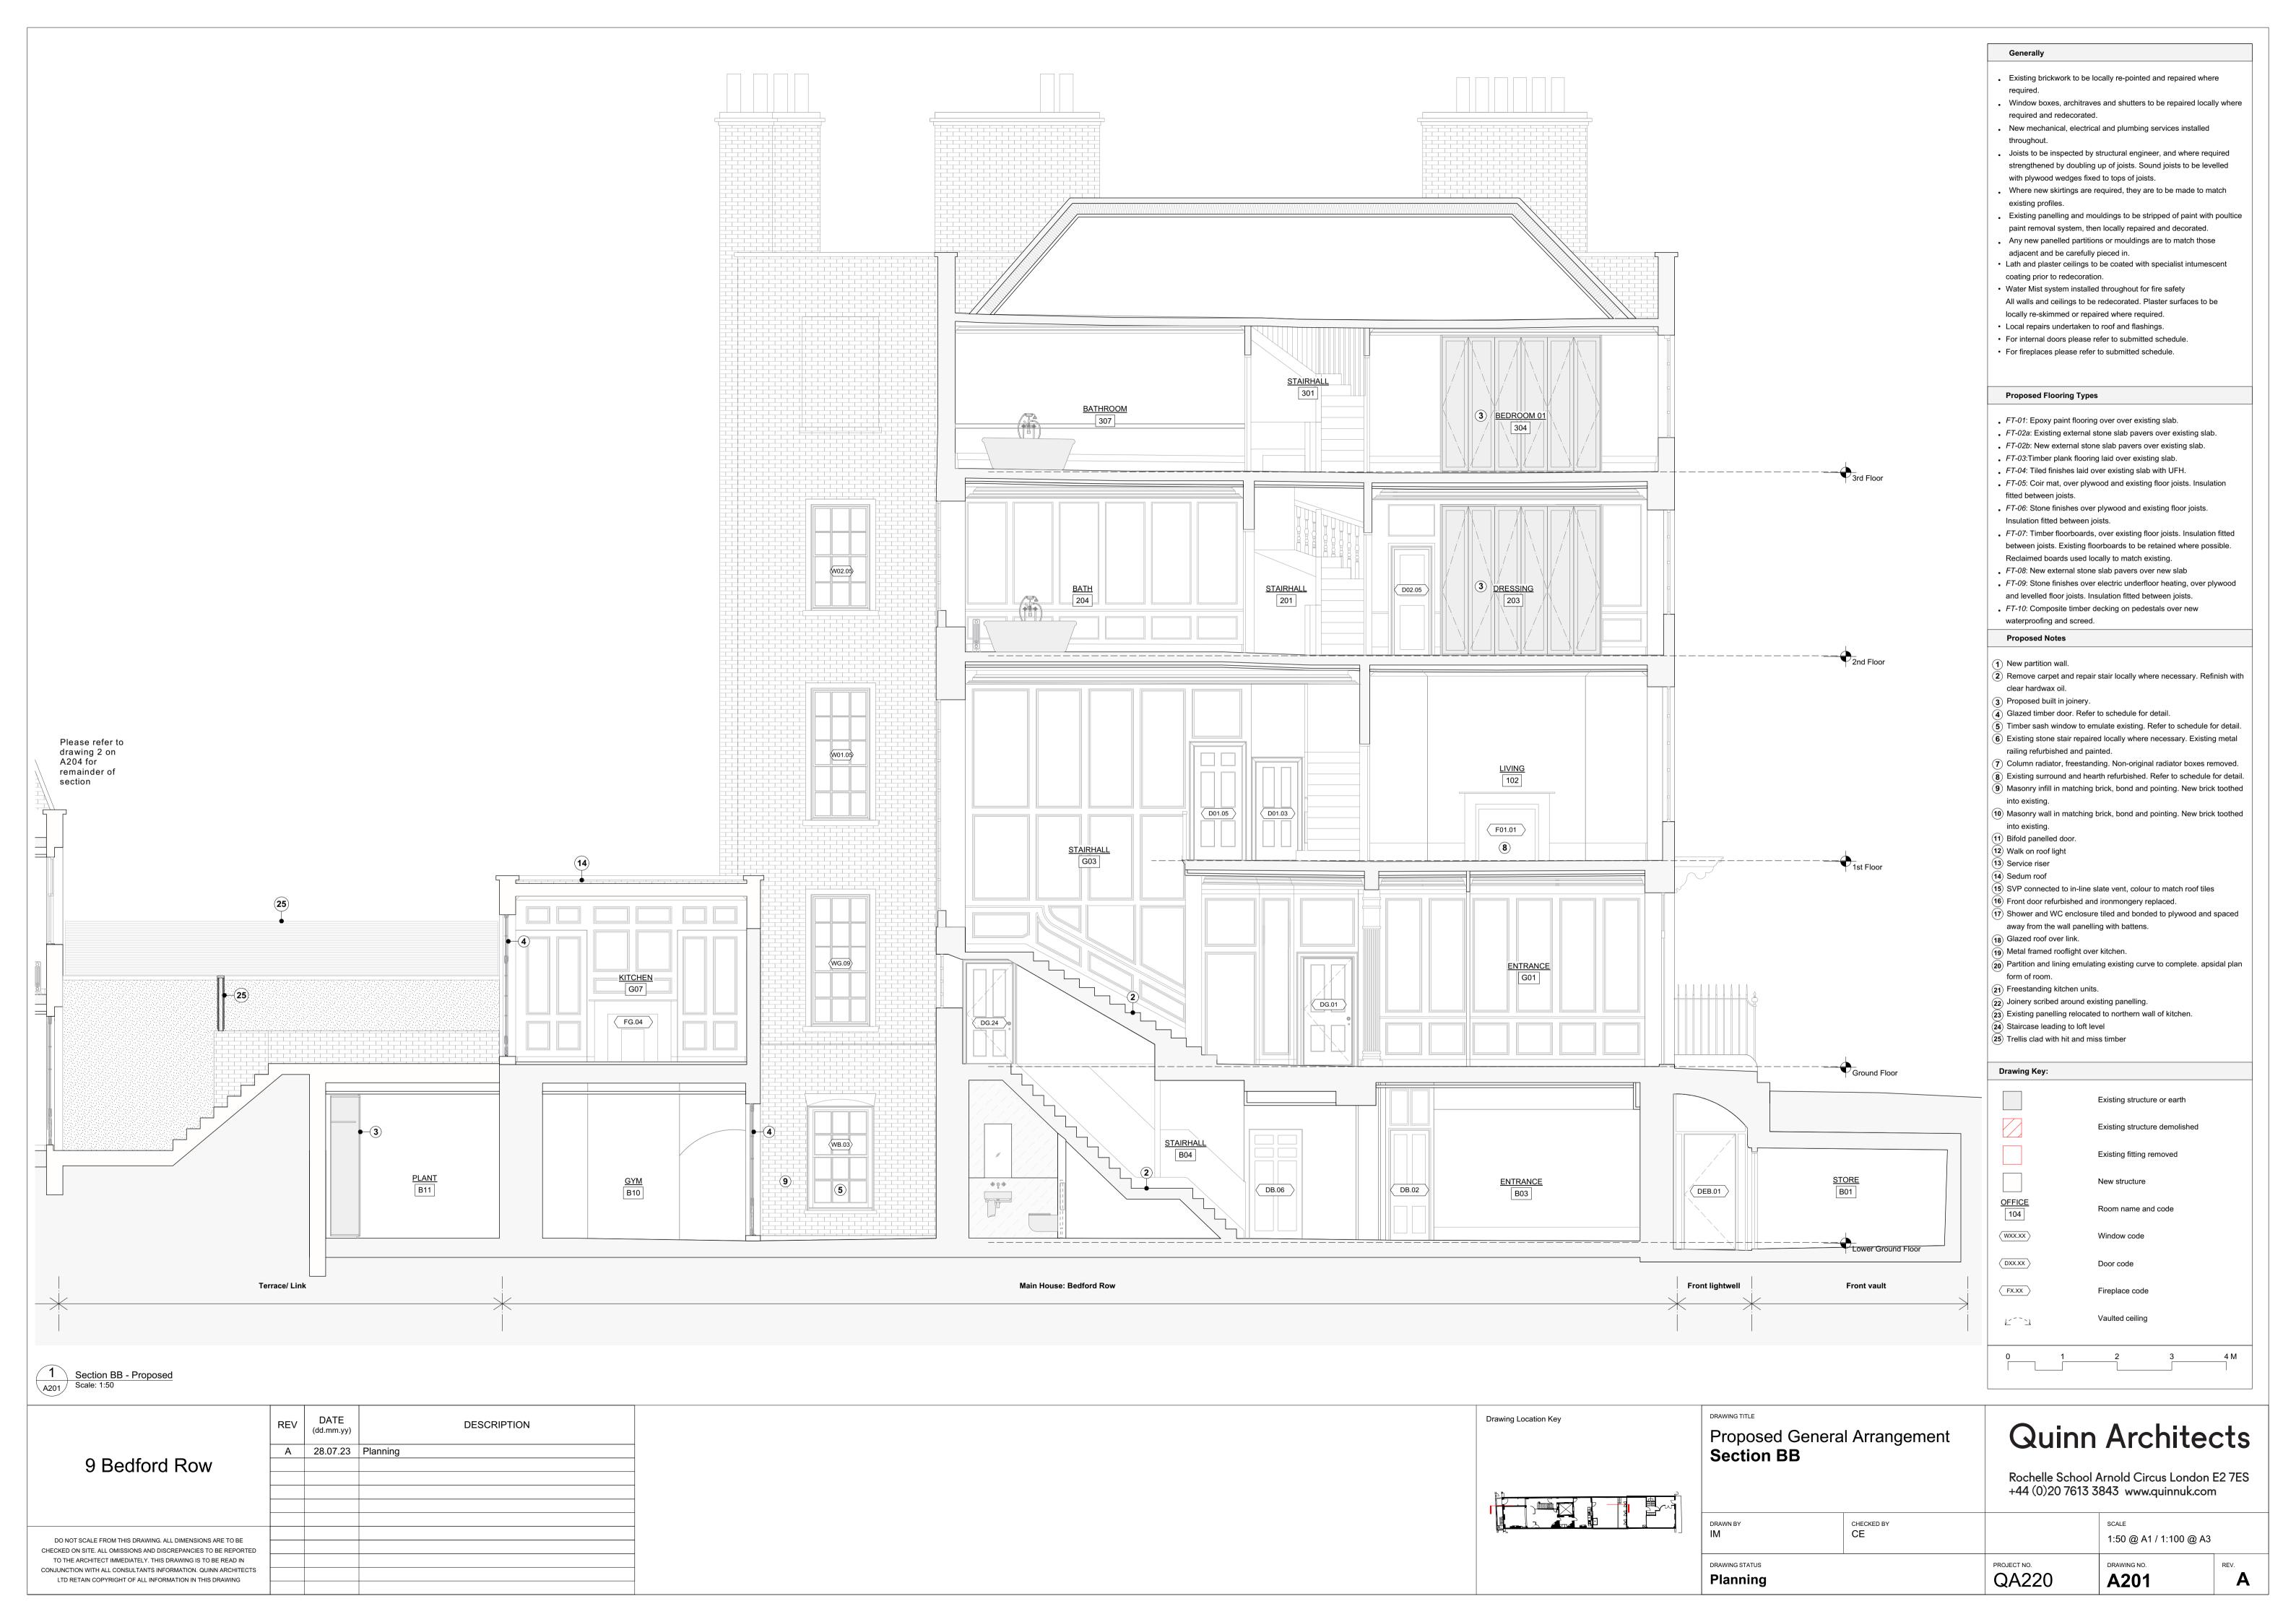

• FT-10: Composite timber decking on pedestals over new

waterproofing and screed.

**Proposed Notes** 

1 New partition wall.

(2) Remove carpet and repair stair locally where necessary. Refinish with clear hardwax oil.

(3) Proposed built in joinery.

(4) Glazed timber door. Refer to schedule for detail.

5 Timber sash window to emulate existing. Refer to schedule for detail. 6 Existing stone stair repaired locally where necessary. Existing metal

railing refurbished and painted. (7) Column radiator, freestanding. Non-original radiator boxes removed.

(8) Existing surround and hearth refurbished. Refer to schedule for detail. (9) Masonry infill in matching brick, bond and pointing. New brick toothed

into existing. 10 Masonry wall in matching brick, bond and pointing. New brick toothed

into existing. (11) Bifold panelled door.

(12) Walk on roof light

(13) Service riser

(14) Sedum roof

SVP connected to in-line slate vent, colour to match roof tiles

(16) Front door refurbished and ironmongery replaced. (17) Shower and WC enclosure tiled and bonded to plywood and spaced

away from the wall panelling with battens.

(18) Glazed roof over link.

(19) Metal framed rooflight over kitchen. Partition and lining emulating existing curve to complete. apsidal plan

form of room.

(21) Freestanding kitchen units.

Joinery scribed around existing panelling. (23) Existing panelling relocated to northern wall of kitchen.

(24) Staircase leading to loft level

(25) Trellis clad with hit and miss timber

**Proposed Flooring Types** 

• FT-01: Epoxy paint flooring over over existing slab. • FT-02a: Existing external stone slab pavers over existing slab.

• FT-02b: New external stone slab pavers over existing slab.

• FT-03:Timber plank flooring laid over existing slab. • FT-04: Tiled finishes laid over existing slab with UFH.

• FT-05: Coir mat, over plywood and existing floor joists. Insulation

fitted between joists.

• FT-06: Stone finishes over plywood and existing floor joists. Insulation fitted between joists.

• FT-07: Timber floorboards, over existing floor joists. Insulation fitted between joists. Existing floorboards to be retained where possible.

Reclaimed boards used locally to match existing. • FT-08: New external stone slab pavers over new slab

• FT-09: Stone finishes over electric underfloor heating, over plywood and levelled floor joists. Insulation fitted between joists.