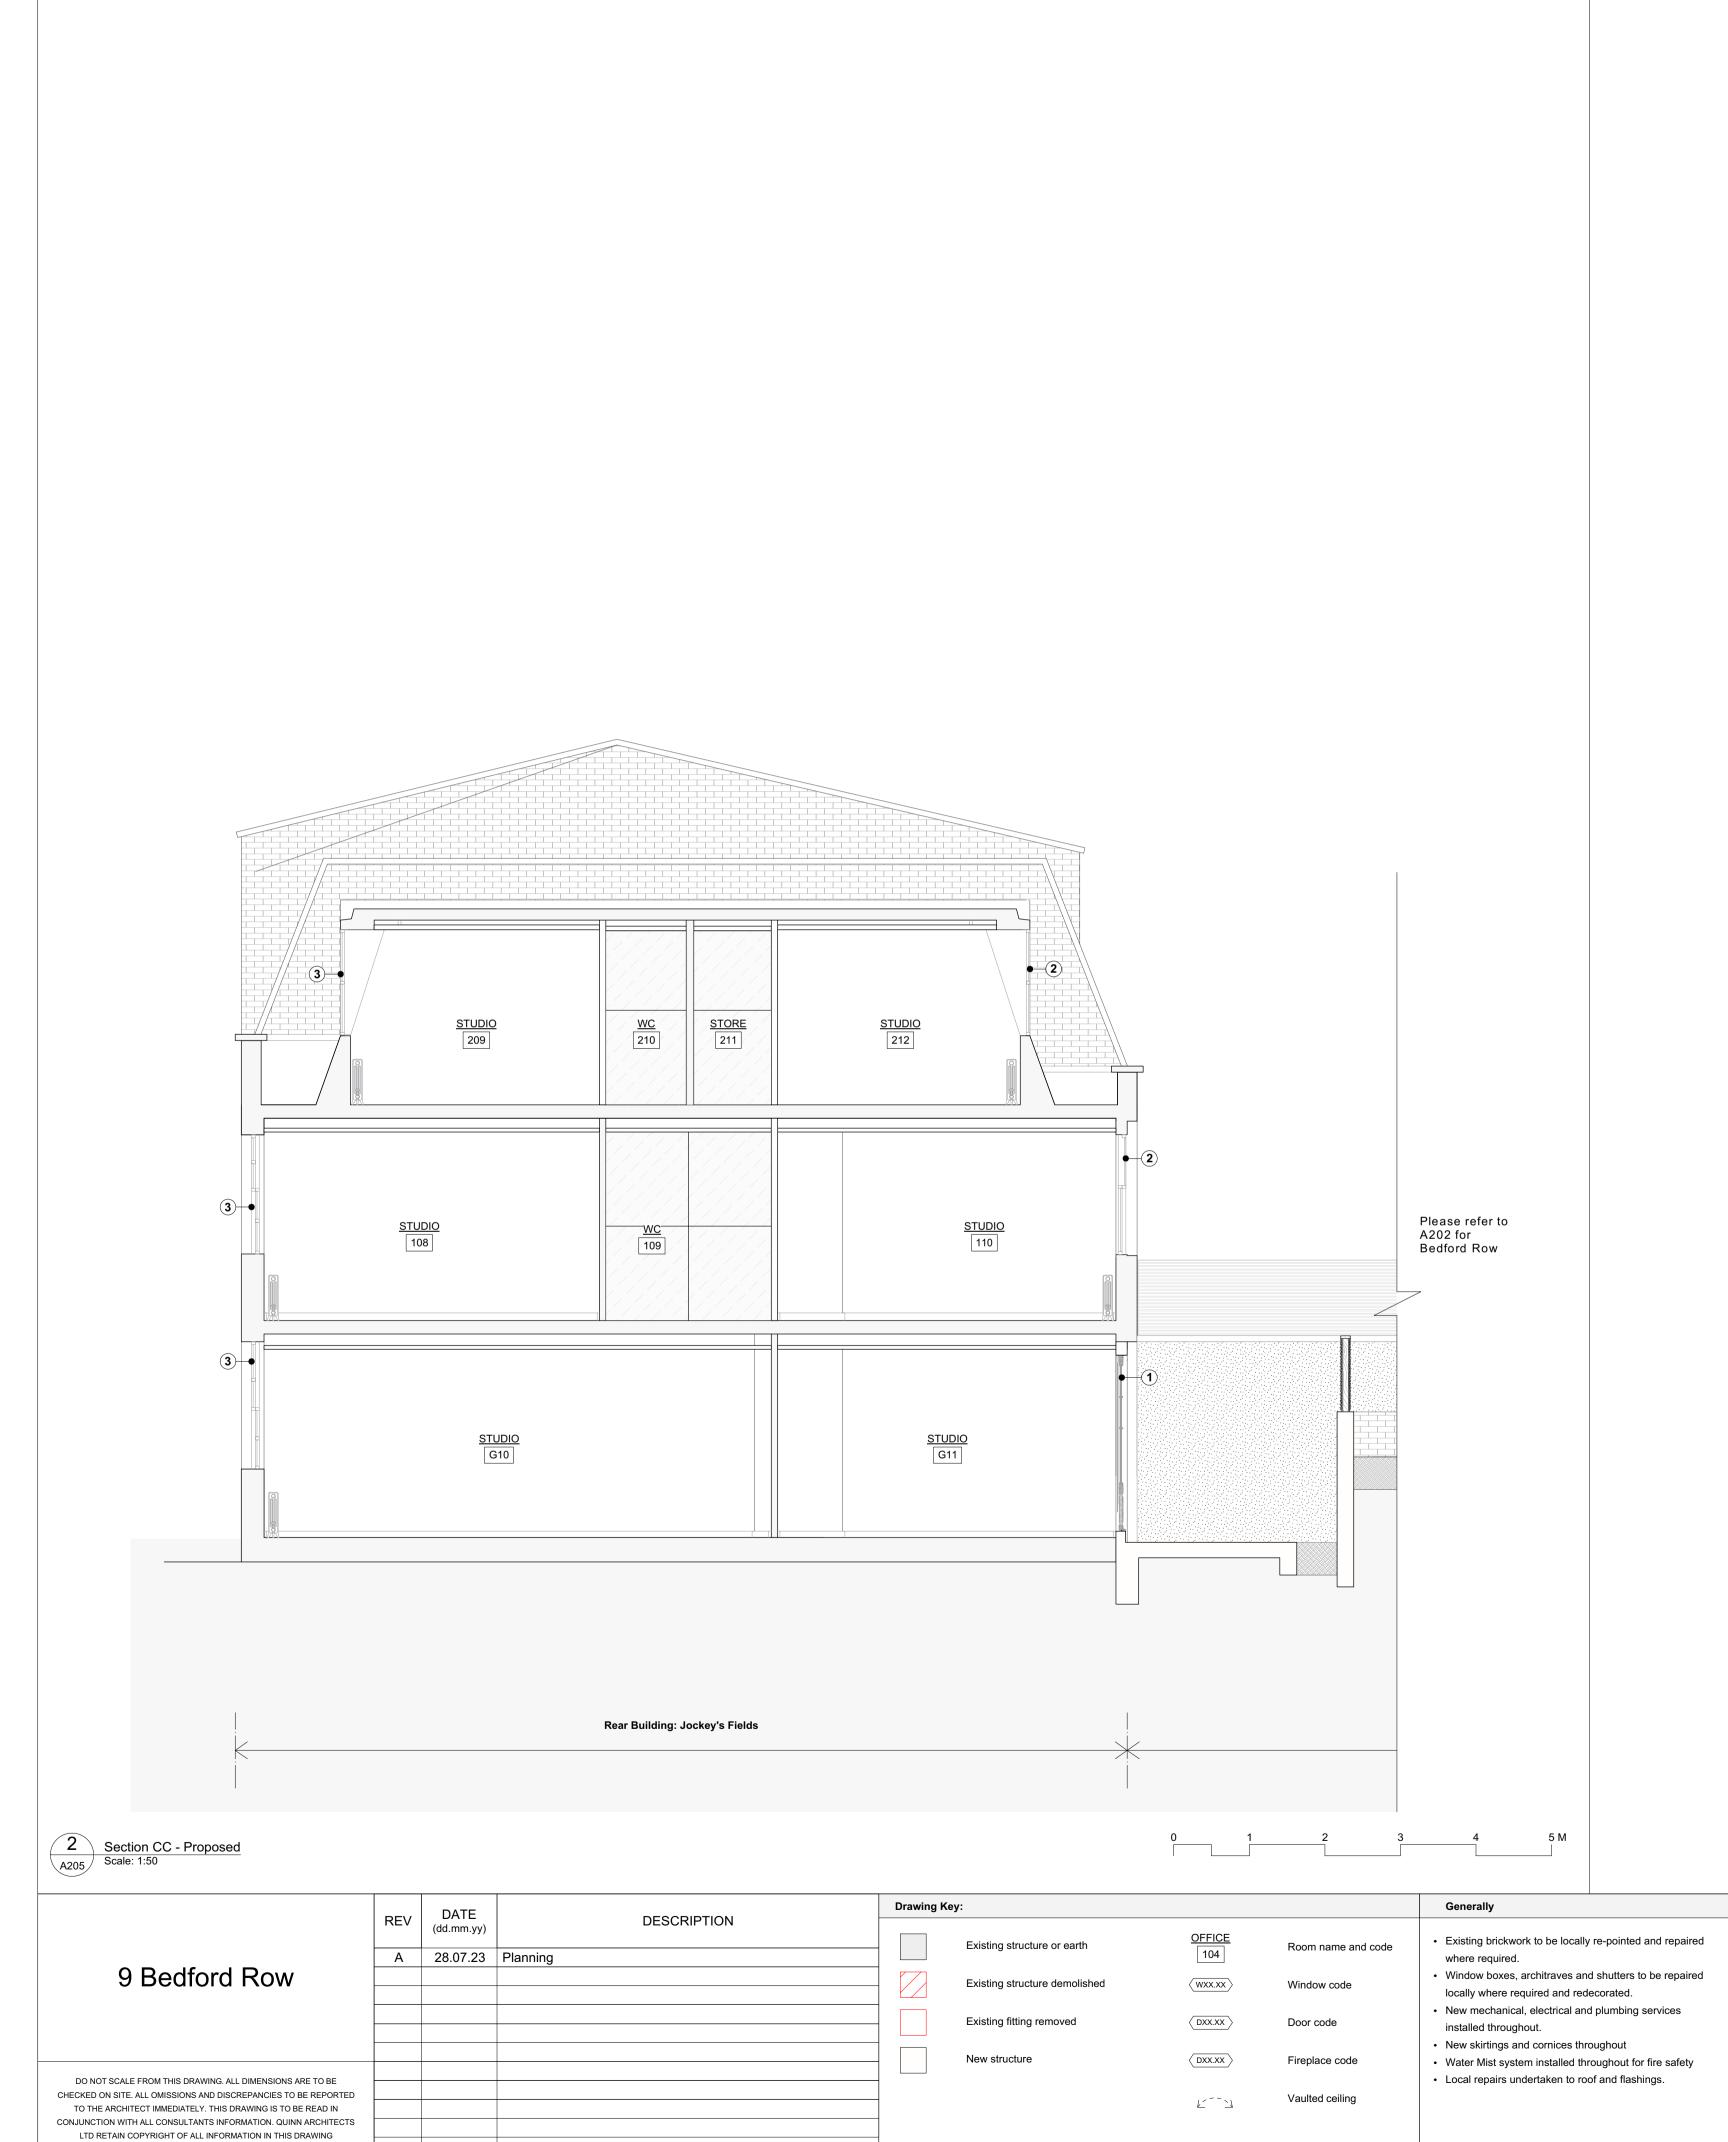

| DRAWING IIILE                |
|------------------------------|
| Proposed General Arrangement |
| Section DD                   |

## **Quinn Architects**

CHECKED BY 1:50 @ A1 / 1:100 @ A3 DRAWING STATUS QA220 **A203 Planning** Α

• Existing brickwork to be locally re-pointed and repaired where Window boxes, architraves and shutters to be repaired locally where

Generally

required and redecorated.

New mechanical, electrical and plumbing services installed throughout.

Joists to be inspected by structural engineer, and where required strengthened by doubling up of joists. Sound joists to be levelled with plywood wedges fixed to tops of joists. Where new skirtings are required, they are to be made to match

existing profiles.

Existing panelling and mouldings to be stripped of paint with poultice paint removal system, then locally repaired and decorated.

 Any new panelled partitions or mouldings are to match those adjacent and be carefully pieced in.

 Lath and plaster ceilings to be coated with specialist intumescent coating prior to redecoration.

Water Mist system installed throughout for fire safety

All walls and ceilings to be redecorated. Plaster surfaces to be

locally re-skimmed or repaired where required. Local repairs undertaken to roof and flashings.

• For internal doors please refer to submitted schedule. • For fireplaces please refer to submitted schedule.

**Proposed Flooring Types** 

• FT-01: Epoxy paint flooring over over existing slab. • FT-02a: Existing external stone slab pavers over existing slab.

• FT-02b: New external stone slab pavers over existing slab.

• FT-03:Timber plank flooring laid over existing slab. • FT-04: Tiled finishes laid over existing slab with UFH.

• FT-05: Coir mat, over plywood and existing floor joists. Insulation

fitted between joists.

• FT-06: Stone finishes over plywood and existing floor joists. Insulation fitted between joists.

• FT-07: Timber floorboards, over existing floor joists. Insulation fitted between joists. Existing floorboards to be retained where possible.

Reclaimed boards used locally to match existing. • FT-08: New external stone slab pavers over new slab

• FT-09: Stone finishes over electric underfloor heating, over plywood and levelled floor joists. Insulation fitted between joists.

• FT-10: Composite timber decking on pedestals over new

waterproofing and screed.

**Proposed Notes** 

1 New partition wall.

(2) Remove carpet and repair stair locally where necessary. Refinish with clear hardwax oil.

(3) Proposed built in joinery.

(4) Glazed timber door. Refer to schedule for detail.

5 Timber sash window to emulate existing. Refer to schedule for detail. 6 Existing stone stair repaired locally where necessary. Existing metal

railing refurbished and painted. (7) Column radiator, freestanding. Non-original radiator boxes removed.

(8) Existing surround and hearth refurbished. Refer to schedule for detail. (9) Masonry infill in matching brick, bond and pointing. New brick toothed

into existing. 10 Masonry wall in matching brick, bond and pointing. New brick toothed

into existing. (11) Bifold panelled door.

(12) Walk on roof light

(13) Service riser

(14) Sedum roof

SVP connected to in-line slate vent, colour to match roof tiles

(16) Front door refurbished and ironmongery replaced. (17) Shower and WC enclosure tiled and bonded to plywood and spaced

away from the wall panelling with battens.

(18) Glazed roof over link.

(19) Metal framed rooflight over kitchen. Partition and lining emulating existing curve to complete. apsidal plan

form of room.

(21) Freestanding kitchen units.

Joinery scribed around existing panelling. (23) Existing panelling relocated to northern wall of kitchen.

(24) Staircase leading to loft level

(25) Trellis clad with hit and miss timber

Drawing Key:

Existing structure or earth Existing structure demolished

Room name and code

Existing fitting removed

New structure

OFFICE 104 (WXX.XX) Window code

DXX.XX Door code

FX.XX Fireplace code

Vaulted ceiling

Rochelle School Arnold Circus London E2 7ES +44 (0)20 7613 3843 www.quinnuk.com

**Proposed Flooring Types** 

Proposed Notes

• FT-11: New hard finishes for office use

• FT-12: Tiled finishes for bathroom