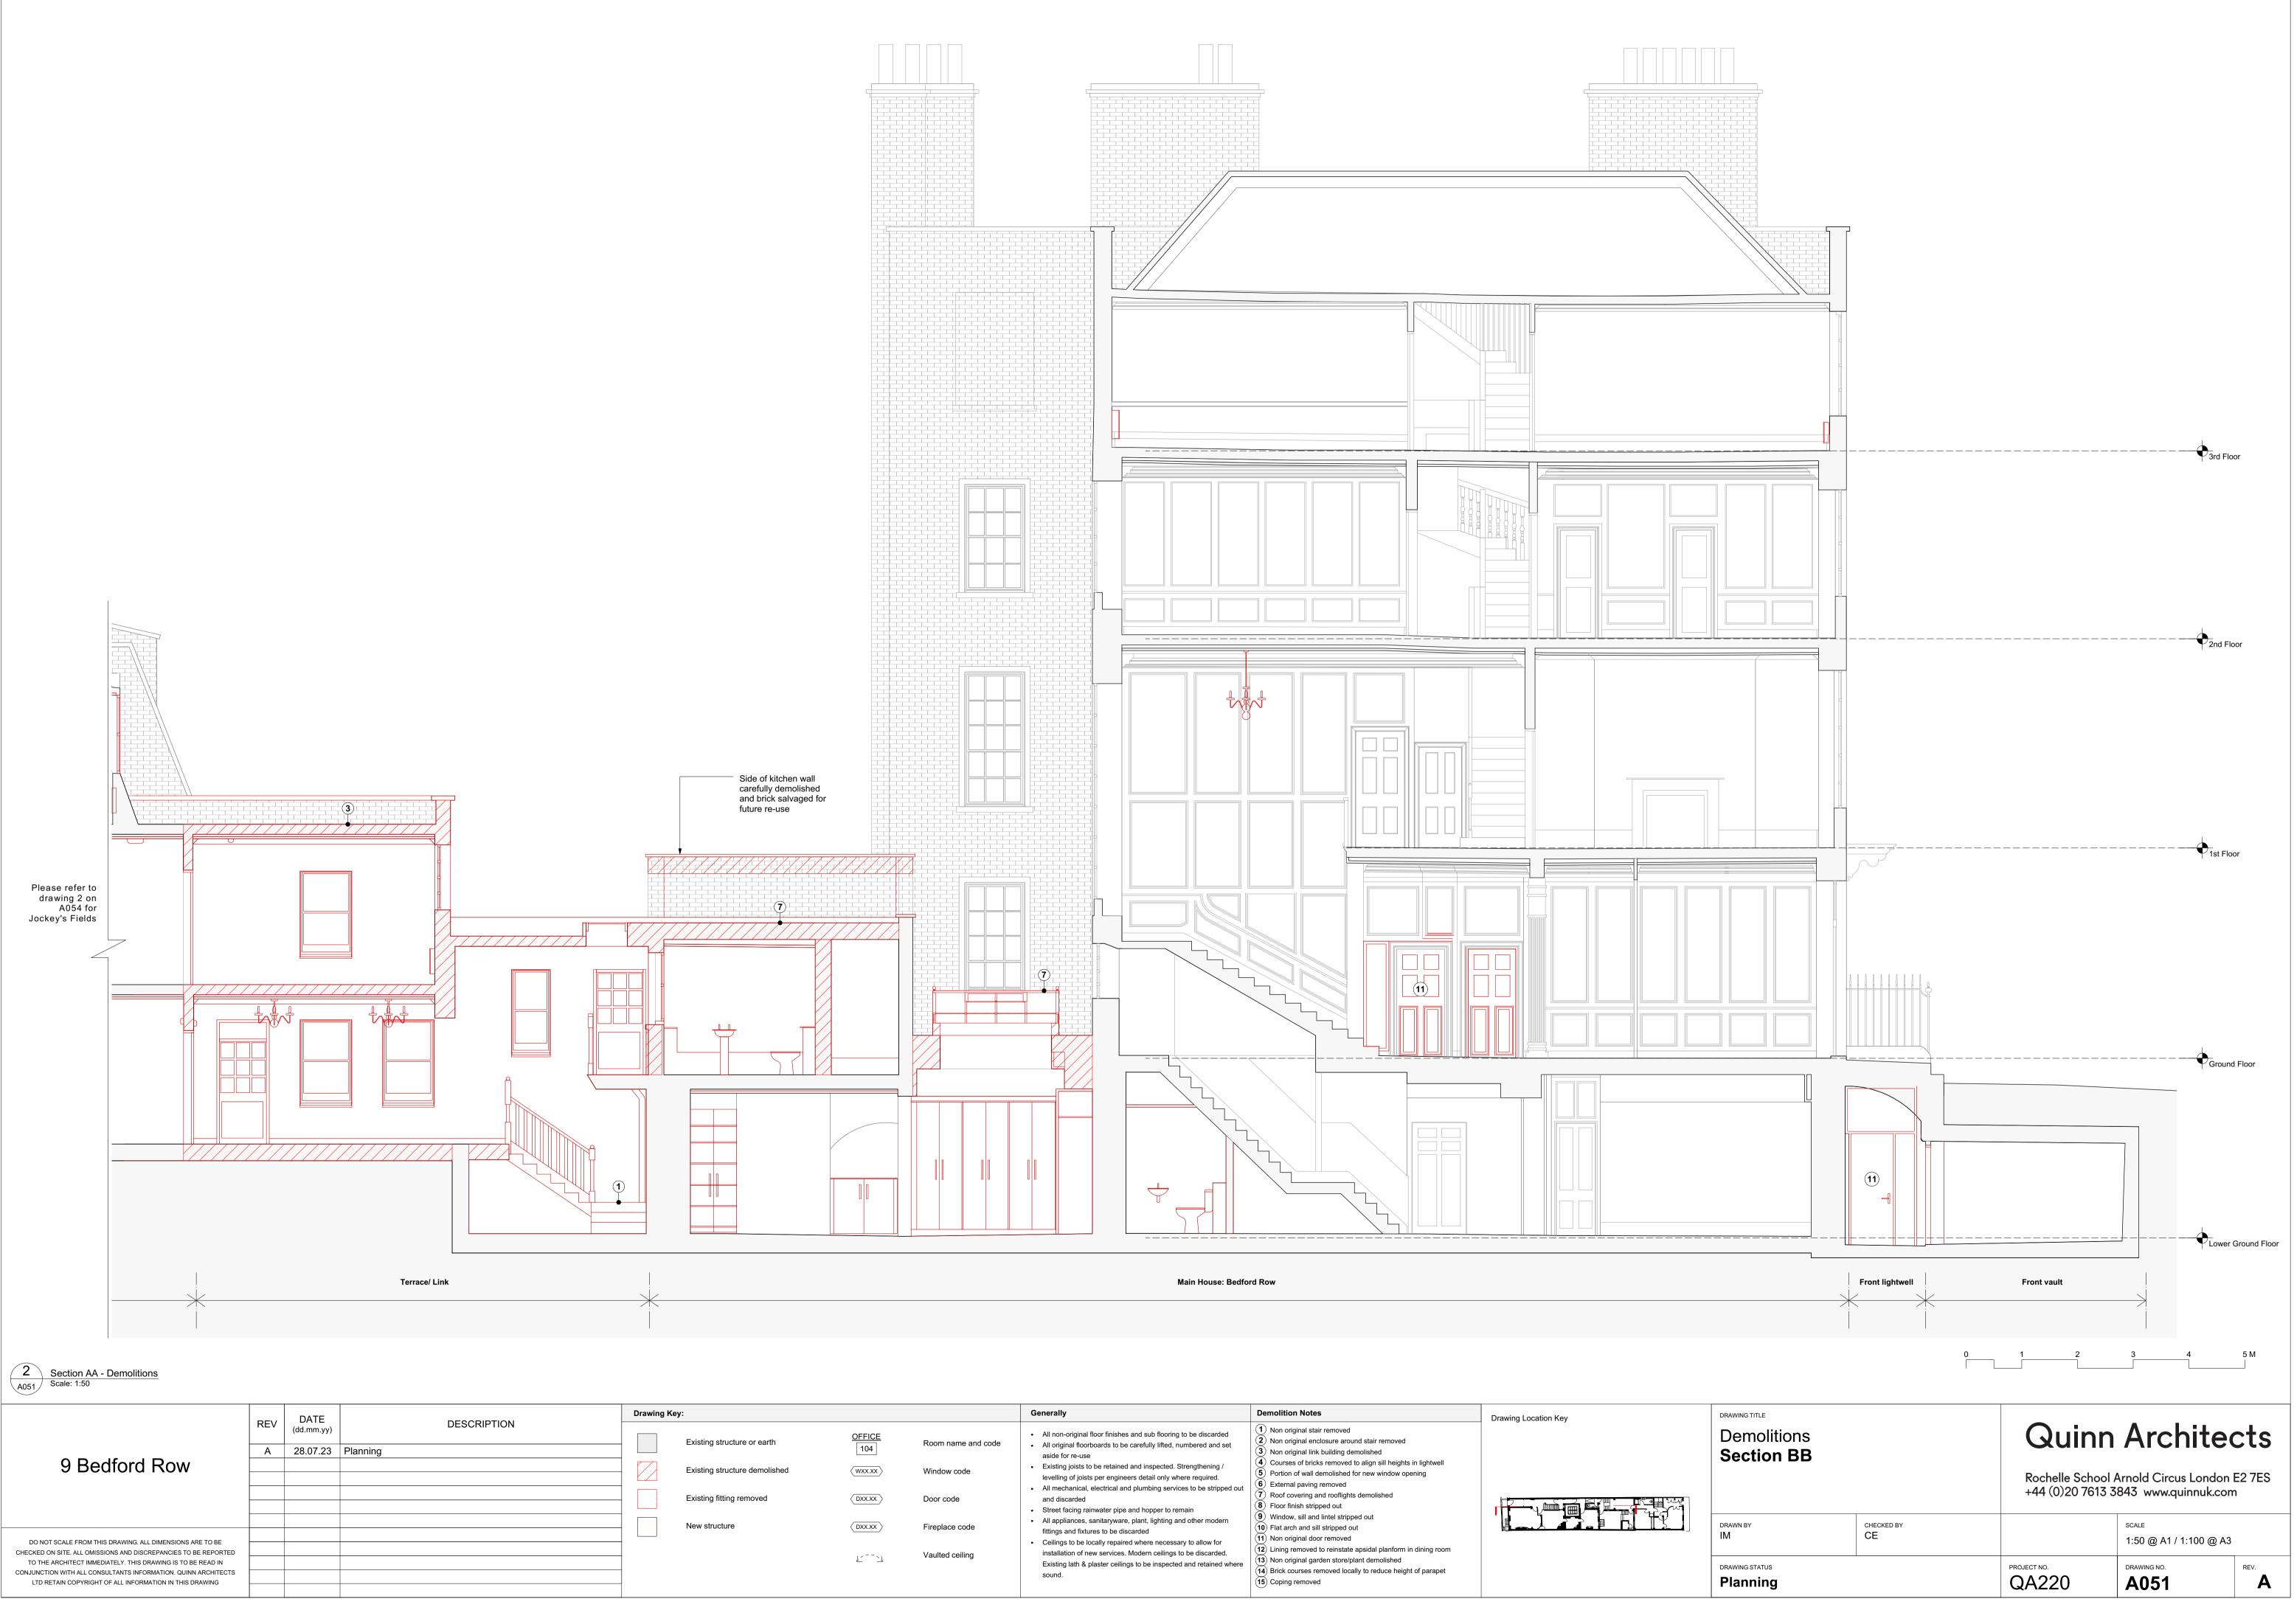

|                                                                                                                                                                                                                                                                                                                         | Pront lightwoll                                                                                                                                                                                                                                                                                                                                                                                                                                                                                                                                                                                                                                                                                                                                                                                                                                                                                                                                                                                                                                                                                                                                                                                                                                                                                                                                                                                                                                                                                                                                                                                                                                                                                                                                                                                                                                                                                                                                                                                                                                                                                         |            |                                                                                                                                                           |
|-------------------------------------------------------------------------------------------------------------------------------------------------------------------------------------------------------------------------------------------------------------------------------------------------------------------------|---------------------------------------------------------------------------------------------------------------------------------------------------------------------------------------------------------------------------------------------------------------------------------------------------------------------------------------------------------------------------------------------------------------------------------------------------------------------------------------------------------------------------------------------------------------------------------------------------------------------------------------------------------------------------------------------------------------------------------------------------------------------------------------------------------------------------------------------------------------------------------------------------------------------------------------------------------------------------------------------------------------------------------------------------------------------------------------------------------------------------------------------------------------------------------------------------------------------------------------------------------------------------------------------------------------------------------------------------------------------------------------------------------------------------------------------------------------------------------------------------------------------------------------------------------------------------------------------------------------------------------------------------------------------------------------------------------------------------------------------------------------------------------------------------------------------------------------------------------------------------------------------------------------------------------------------------------------------------------------------------------------------------------------------------------------------------------------------------------|------------|-----------------------------------------------------------------------------------------------------------------------------------------------------------|
| 9 Bedford Row                                                                                                                                                                                                                                                                                                           | REVDATE<br>(dd.mm.yy)DA28.07.23PlanningIIIIIIIIIIIIIIIIIIIIIIIIIIIIIIIIIIIIIIIIIIIIIIIIIIIIIIIIIIIIIIIIIIIIIIIIIIIIIIIIIIIIIIIIIIIIIIIIIIIIIIIIIIIIIIIIIIIIIIIIIIIIIIIIIIIIIIIIIIIIIIIIIIII<                                                                                                                                                                                                                                                                                                                                                                                                                                                                                                                                                                                                                                                                                                                                                                                                                                                                                                                                                                                                                                                                                                                                                                                                                                                                                                                                                                                                                                                                                                                                                                                                                                                                                                                                                                                                                                                                                                            | ESCRIPTION | Drawing Key:       OF         Existing structure or earth       OF         Existing structure demolished       W         Existing fitting removed       D |
| DO NOT SCALE FROM THIS DRAWING. ALL DIMENSIONS ARE TO BE<br>CHECKED ON SITE. ALL OMISSIONS AND DISCREPANCIES TO BE REPORTED<br>TO THE ARCHITECT IMMEDIATELY. THIS DRAWING IS TO BE READ IN<br>CONJUNCTION WITH ALL CONSULTANTS INFORMATION. QUINN ARCHITECTS<br>LTD RETAIN COPYRIGHT OF ALL INFORMATION IN THIS DRAWING | Image: Constraint of the second sec |            | New structure                                                                                                                                             |

|                  |                                       | Generally                                                                                                                                                                                                                                          | Demolition Notes                                                                                                                                                                                                         | Drawing Location Key | DRAWING TITLE               |                      |                                                |      |
|------------------|---------------------------------------|----------------------------------------------------------------------------------------------------------------------------------------------------------------------------------------------------------------------------------------------------|--------------------------------------------------------------------------------------------------------------------------------------------------------------------------------------------------------------------------|----------------------|-----------------------------|----------------------|------------------------------------------------|------|
| OFFICE<br>104    | Room name and code                    | <ul> <li>All non-original floor finishes and sub flooring to be discarded</li> <li>All original floorboards to be carefully lifted, numbered and set aside for re-use</li> </ul>                                                                   | <ol> <li>Non original stair removed</li> <li>Non original enclosure around stair removed</li> <li>Non original link building demolished</li> <li>Courses of bricks removed to align sill heights in lightwell</li> </ol> |                      | Demolitions<br>Ground Floor | Quinn                | Architec                                       | ts   |
| WXX.XX<br>DXX.XX | Window code<br>Door code              | <ul> <li>Existing joists to be retained and inspected. Strengthening /<br/>levelling of joists per engineers detail only where required.</li> <li>All mechanical, electrical and plumbing services to be stripped out<br/>and discarded</li> </ul> | <ul> <li>5 Portion of wall demolished for new window opening</li> <li>6 External paving removed</li> <li>7 Roof covering and rooflights demolished</li> </ul>                                                            |                      |                             |                      | Arnold Circus London E2<br>843 www.quinnuk.com |      |
|                  | Fireplace code                        | <ul><li>Street facing rainwater pipe and hopper to remain</li><li>All appliances, sanitaryware, plant, lighting and other modern</li></ul>                                                                                                         | <ul> <li>8 Floor finish stripped out</li> <li>9 Window, sill and lintel stripped out</li> <li>10 Flat arch and sill stripped out</li> </ul>                                                                              |                      | DRAWN BY CHECKED            | D BY                 | SCALE                                          |      |
| k=1              | Vaulted ceiling                       | <ul> <li>fittings and fixtures to be discarded</li> <li>Ceilings to be locally repaired where necessary to allow for<br/>installation of new services. Modern ceilings to be discarded.</li> </ul>                                                 | <ul> <li>Non original door removed</li> <li>Lining removed to reinstate apsidal planform in dining room</li> </ul>                                                                                                       |                      | IM CE                       |                      | 1:50 @ A1 / 1:100 @ A3                         |      |
|                  | , , , , , , , , , , , , , , , , , , , | Existing lath & plaster ceilings to be inspected and retained where sound.                                                                                                                                                                         | <ul> <li>(13) Non original garden store/plant demolished</li> <li>(14) Brick courses removed locally to reduce height of parapet</li> <li>(15) Coping removed</li> </ul>                                                 |                      | drawing status<br>Planning  | PROJECT NO.<br>QA220 | DRAWING NO. F                                  | REV. |