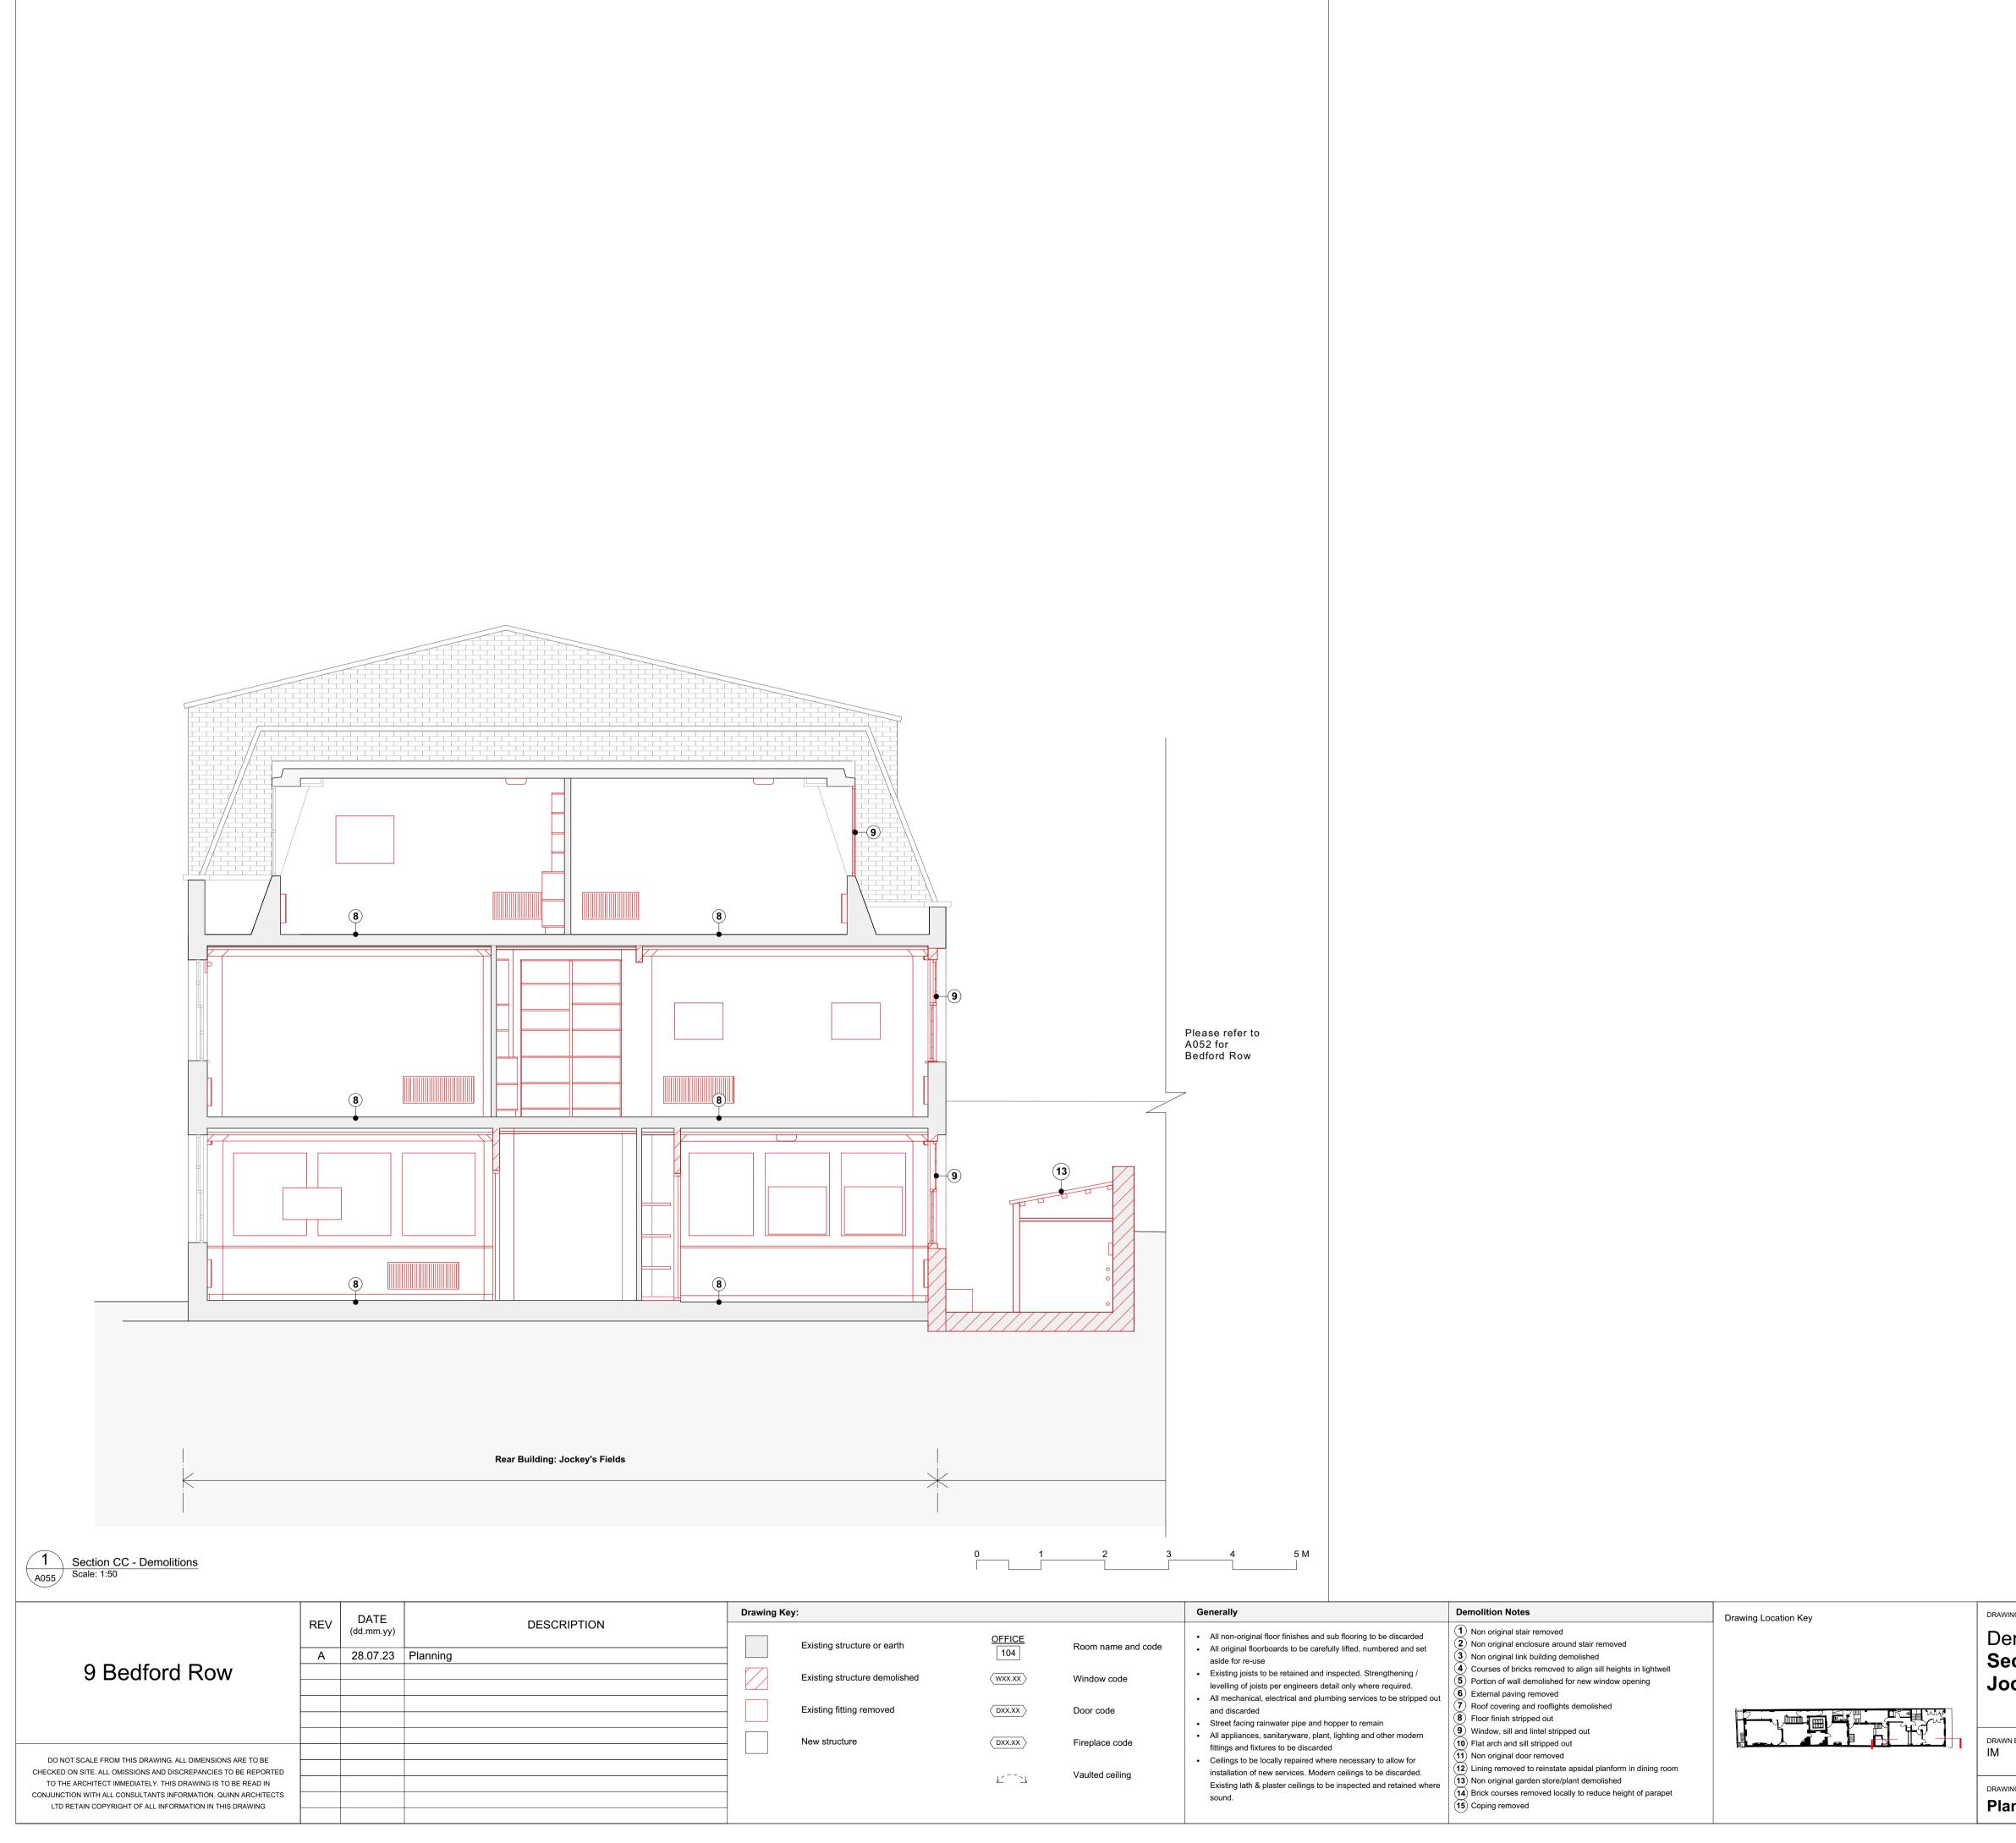

|                                                                                                                                                                                                                                                                                                                         | Pront lightwoll                                                                                                                                                                                                                                                                                                                                                                                                                                                                                                                                                                                                                                                                                                                                                                                                                                                                                                                                                                                                                                                                                                                                                                                                                                                                                                                                                                                                                                                                                                                                                                                                                                                                                                                                                                                                                                                                                                                                                                                                                                                                                         |            |                                                                                                                                                           |
|-------------------------------------------------------------------------------------------------------------------------------------------------------------------------------------------------------------------------------------------------------------------------------------------------------------------------|---------------------------------------------------------------------------------------------------------------------------------------------------------------------------------------------------------------------------------------------------------------------------------------------------------------------------------------------------------------------------------------------------------------------------------------------------------------------------------------------------------------------------------------------------------------------------------------------------------------------------------------------------------------------------------------------------------------------------------------------------------------------------------------------------------------------------------------------------------------------------------------------------------------------------------------------------------------------------------------------------------------------------------------------------------------------------------------------------------------------------------------------------------------------------------------------------------------------------------------------------------------------------------------------------------------------------------------------------------------------------------------------------------------------------------------------------------------------------------------------------------------------------------------------------------------------------------------------------------------------------------------------------------------------------------------------------------------------------------------------------------------------------------------------------------------------------------------------------------------------------------------------------------------------------------------------------------------------------------------------------------------------------------------------------------------------------------------------------------|------------|-----------------------------------------------------------------------------------------------------------------------------------------------------------|
| 9 Bedford Row                                                                                                                                                                                                                                                                                                           | REVDATE<br>(dd.mm.yy)DA28.07.23PlanningIIIIIIIIIIIIIIIIIIIIIIIIIIIIIIIIIIIIIIIIIIIIIIIIIIIIIIIIIIIIIIIIIIIIIIIIIIIIIIIIIIIIIIIIIIIIIIIIIIIIIIIIIIIIIIIIIIIIIIIIIIIIIIIIIIIIIIIIIIIIIIIIIIII<                                                                                                                                                                                                                                                                                                                                                                                                                                                                                                                                                                                                                                                                                                                                                                                                                                                                                                                                                                                                                                                                                                                                                                                                                                                                                                                                                                                                                                                                                                                                                                                                                                                                                                                                                                                                                                                                                                            | ESCRIPTION | Drawing Key:       OF         Existing structure or earth       OF         Existing structure demolished       W         Existing fitting removed       D |
| DO NOT SCALE FROM THIS DRAWING. ALL DIMENSIONS ARE TO BE<br>CHECKED ON SITE. ALL OMISSIONS AND DISCREPANCIES TO BE REPORTED<br>TO THE ARCHITECT IMMEDIATELY. THIS DRAWING IS TO BE READ IN<br>CONJUNCTION WITH ALL CONSULTANTS INFORMATION. QUINN ARCHITECTS<br>LTD RETAIN COPYRIGHT OF ALL INFORMATION IN THIS DRAWING | Image: Constraint of the second sec |            | New structure                                                                                                                                             |

|                  |                                       | Generally                                                                                                                                                                                                                                          | Demolition Notes                                                                                                                                                                                                         | Drawing Location Key | DRAWING TITLE               |                      |                                                |      |
|------------------|---------------------------------------|----------------------------------------------------------------------------------------------------------------------------------------------------------------------------------------------------------------------------------------------------|--------------------------------------------------------------------------------------------------------------------------------------------------------------------------------------------------------------------------|----------------------|-----------------------------|----------------------|------------------------------------------------|------|
| OFFICE<br>104    | Room name and code                    | <ul> <li>All non-original floor finishes and sub flooring to be discarded</li> <li>All original floorboards to be carefully lifted, numbered and set aside for re-use</li> </ul>                                                                   | <ol> <li>Non original stair removed</li> <li>Non original enclosure around stair removed</li> <li>Non original link building demolished</li> <li>Courses of bricks removed to align sill heights in lightwell</li> </ol> |                      | Demolitions<br>Ground Floor | Quinn                | Architec                                       | ts   |
| WXX.XX<br>DXX.XX | Window code<br>Door code              | <ul> <li>Existing joists to be retained and inspected. Strengthening /<br/>levelling of joists per engineers detail only where required.</li> <li>All mechanical, electrical and plumbing services to be stripped out<br/>and discarded</li> </ul> | <ul> <li>5 Portion of wall demolished for new window opening</li> <li>6 External paving removed</li> <li>7 Roof covering and rooflights demolished</li> </ul>                                                            |                      |                             |                      | Arnold Circus London E2<br>843 www.quinnuk.com |      |
|                  | Fireplace code                        | <ul><li>Street facing rainwater pipe and hopper to remain</li><li>All appliances, sanitaryware, plant, lighting and other modern</li></ul>                                                                                                         | <ul> <li>8 Floor finish stripped out</li> <li>9 Window, sill and lintel stripped out</li> <li>10 Flat arch and sill stripped out</li> </ul>                                                                              |                      | DRAWN BY CHECKED            | D BY                 | SCALE                                          |      |
| k=1              | Vaulted ceiling                       | <ul> <li>fittings and fixtures to be discarded</li> <li>Ceilings to be locally repaired where necessary to allow for<br/>installation of new services. Modern ceilings to be discarded.</li> </ul>                                                 | <ul> <li>Non original door removed</li> <li>Lining removed to reinstate apsidal planform in dining room</li> </ul>                                                                                                       |                      | IM CE                       |                      | 1:50 @ A1 / 1:100 @ A3                         |      |
|                  | , , , , , , , , , , , , , , , , , , , | Existing lath & plaster ceilings to be inspected and retained where sound.                                                                                                                                                                         | <ul> <li>(13) Non original garden store/plant demolished</li> <li>(14) Brick courses removed locally to reduce height of parapet</li> <li>(15) Coping removed</li> </ul>                                                 |                      | drawing status<br>Planning  | PROJECT NO.<br>QA220 | DRAWING NO. F                                  | REV. |