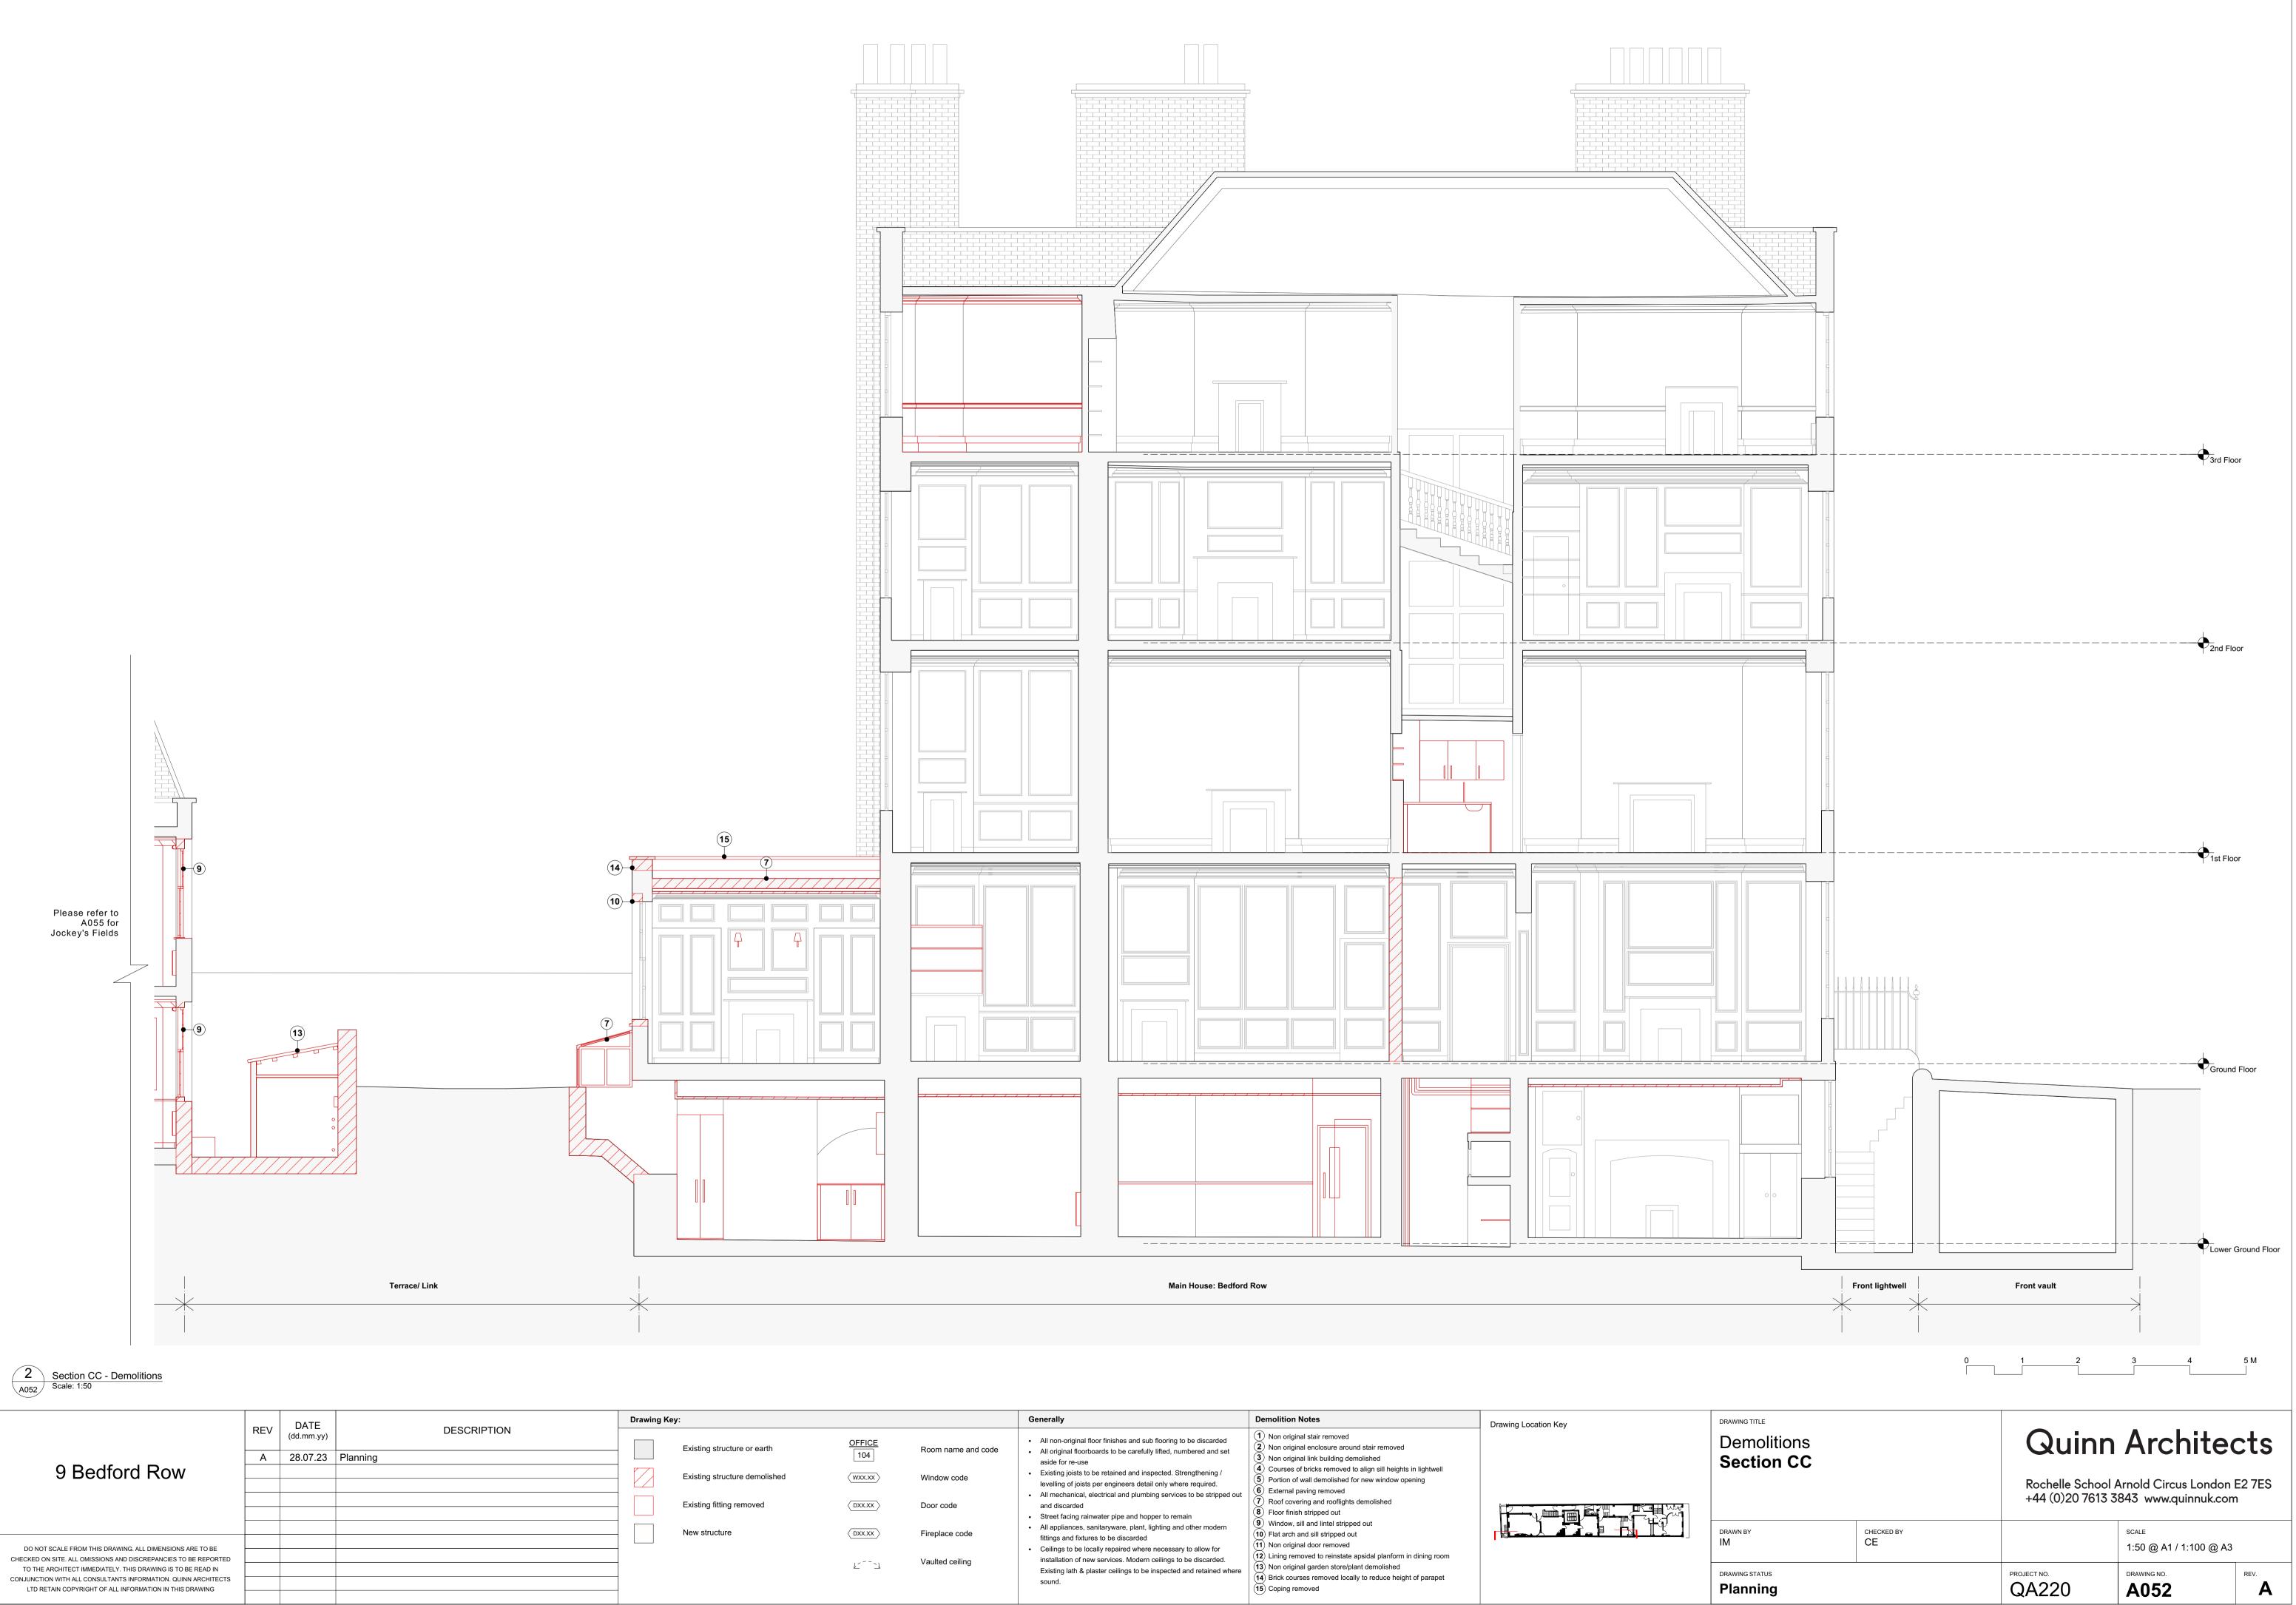

| <br>9 Bedford Row                                                                                                                                                                                                                                                                                                     | REVDATE<br>(dd.mm.yy)A28.07.23PlanningA28.07.23PlanningAAABAABAABAABAABAABAABAABAABAABAABAABAABAABAABAABAABAABAABAABAABAABAABAABAABAABAABAABAABAABAABAABAABAABAABAABAABAABAABAABAABAABAABAABAABAABAABAAB </th <th>DESCRIPTION</th> <th>Drawing Key:         Existing structure or earth         Existing structure demolished         Existing fitting removed         New structure</th> | DESCRIPTION | Drawing Key:         Existing structure or earth         Existing structure demolished         Existing fitting removed         New structure |
|-----------------------------------------------------------------------------------------------------------------------------------------------------------------------------------------------------------------------------------------------------------------------------------------------------------------------|-------------------------------------------------------------------------------------------------------------------------------------------------------------------------------------------------------------------------------------------------------------------------------------------------------------------------------------------------------------------------------------------|-------------|-----------------------------------------------------------------------------------------------------------------------------------------------|
| CHECKED ON SITE. ALL OMISSIONS AND DISCREPANCIES TO BE<br>CHECKED ON SITE. ALL OMISSIONS AND DISCREPANCIES TO BE REPORTED<br>TO THE ARCHITECT IMMEDIATELY. THIS DRAWING IS TO BE READ IN<br>CONJUNCTION WITH ALL CONSULTANTS INFORMATION. QUINN ARCHITECTS<br>LTD RETAIN COPYRIGHT OF ALL INFORMATION IN THIS DRAWING |                                                                                                                                                                                                                                                                                                                                                                                           |             |                                                                                                                                               |

|                                                   |                                                                  | Generally                                                                                                                                                                                                                                                                                                                                                                                                                                                                                                                                                                                                                                                       | Demolition Notes                                                                                                                                                                                                                                                                                                                                                                                                                                                                                                                                                                                        | Drawing Location Key | DRAWING T                    |
|---------------------------------------------------|------------------------------------------------------------------|-----------------------------------------------------------------------------------------------------------------------------------------------------------------------------------------------------------------------------------------------------------------------------------------------------------------------------------------------------------------------------------------------------------------------------------------------------------------------------------------------------------------------------------------------------------------------------------------------------------------------------------------------------------------|---------------------------------------------------------------------------------------------------------------------------------------------------------------------------------------------------------------------------------------------------------------------------------------------------------------------------------------------------------------------------------------------------------------------------------------------------------------------------------------------------------------------------------------------------------------------------------------------------------|----------------------|------------------------------|
| OFFICE<br>104<br>(WXX.XX)<br>(DXX.XX)<br>(DXX.XX) | Room name and code<br>Window code<br>Door code<br>Fireplace code | <ul> <li>All non-original floor finishes and sub flooring to be discarded</li> <li>All original floorboards to be carefully lifted, numbered and set aside for re-use</li> <li>Existing joists to be retained and inspected. Strengthening / levelling of joists per engineers detail only where required.</li> <li>All mechanical, electrical and plumbing services to be stripped out and discarded</li> <li>Street facing rainwater pipe and hopper to remain</li> <li>All appliances, sanitaryware, plant, lighting and other modern fittings and fixtures to be discarded</li> <li>Ceilings to be locally repaired where necessary to allow for</li> </ul> | <ol> <li>Non original stair removed</li> <li>Non original enclosure around stair removed</li> <li>Non original link building demolished</li> <li>Courses of bricks removed to align sill heights in lightwell</li> <li>Portion of wall demolished for new window opening</li> <li>External paving removed</li> <li>Roof covering and rooflights demolished</li> <li>Floor finish stripped out</li> <li>Window, sill and lintel stripped out</li> <li>Flat arch and sill stripped out</li> <li>Non original door removed</li> <li>Lining removed to reinstate apsidal planform in dining room</li> </ol> |                      | Dem<br>Sec<br>Drawn by<br>IM |
| ビニフ                                               | Vaulted ceiling                                                  | installation of new services. Modern ceilings to be discarded.<br>Existing lath & plaster ceilings to be inspected and retained where<br>sound.                                                                                                                                                                                                                                                                                                                                                                                                                                                                                                                 | <ul> <li>(13) Non original garden store/plant demolished</li> <li>(14) Brick courses removed locally to reduce height of parapet</li> <li>(15) Coping removed</li> </ul>                                                                                                                                                                                                                                                                                                                                                                                                                                |                      | drawing s                    |