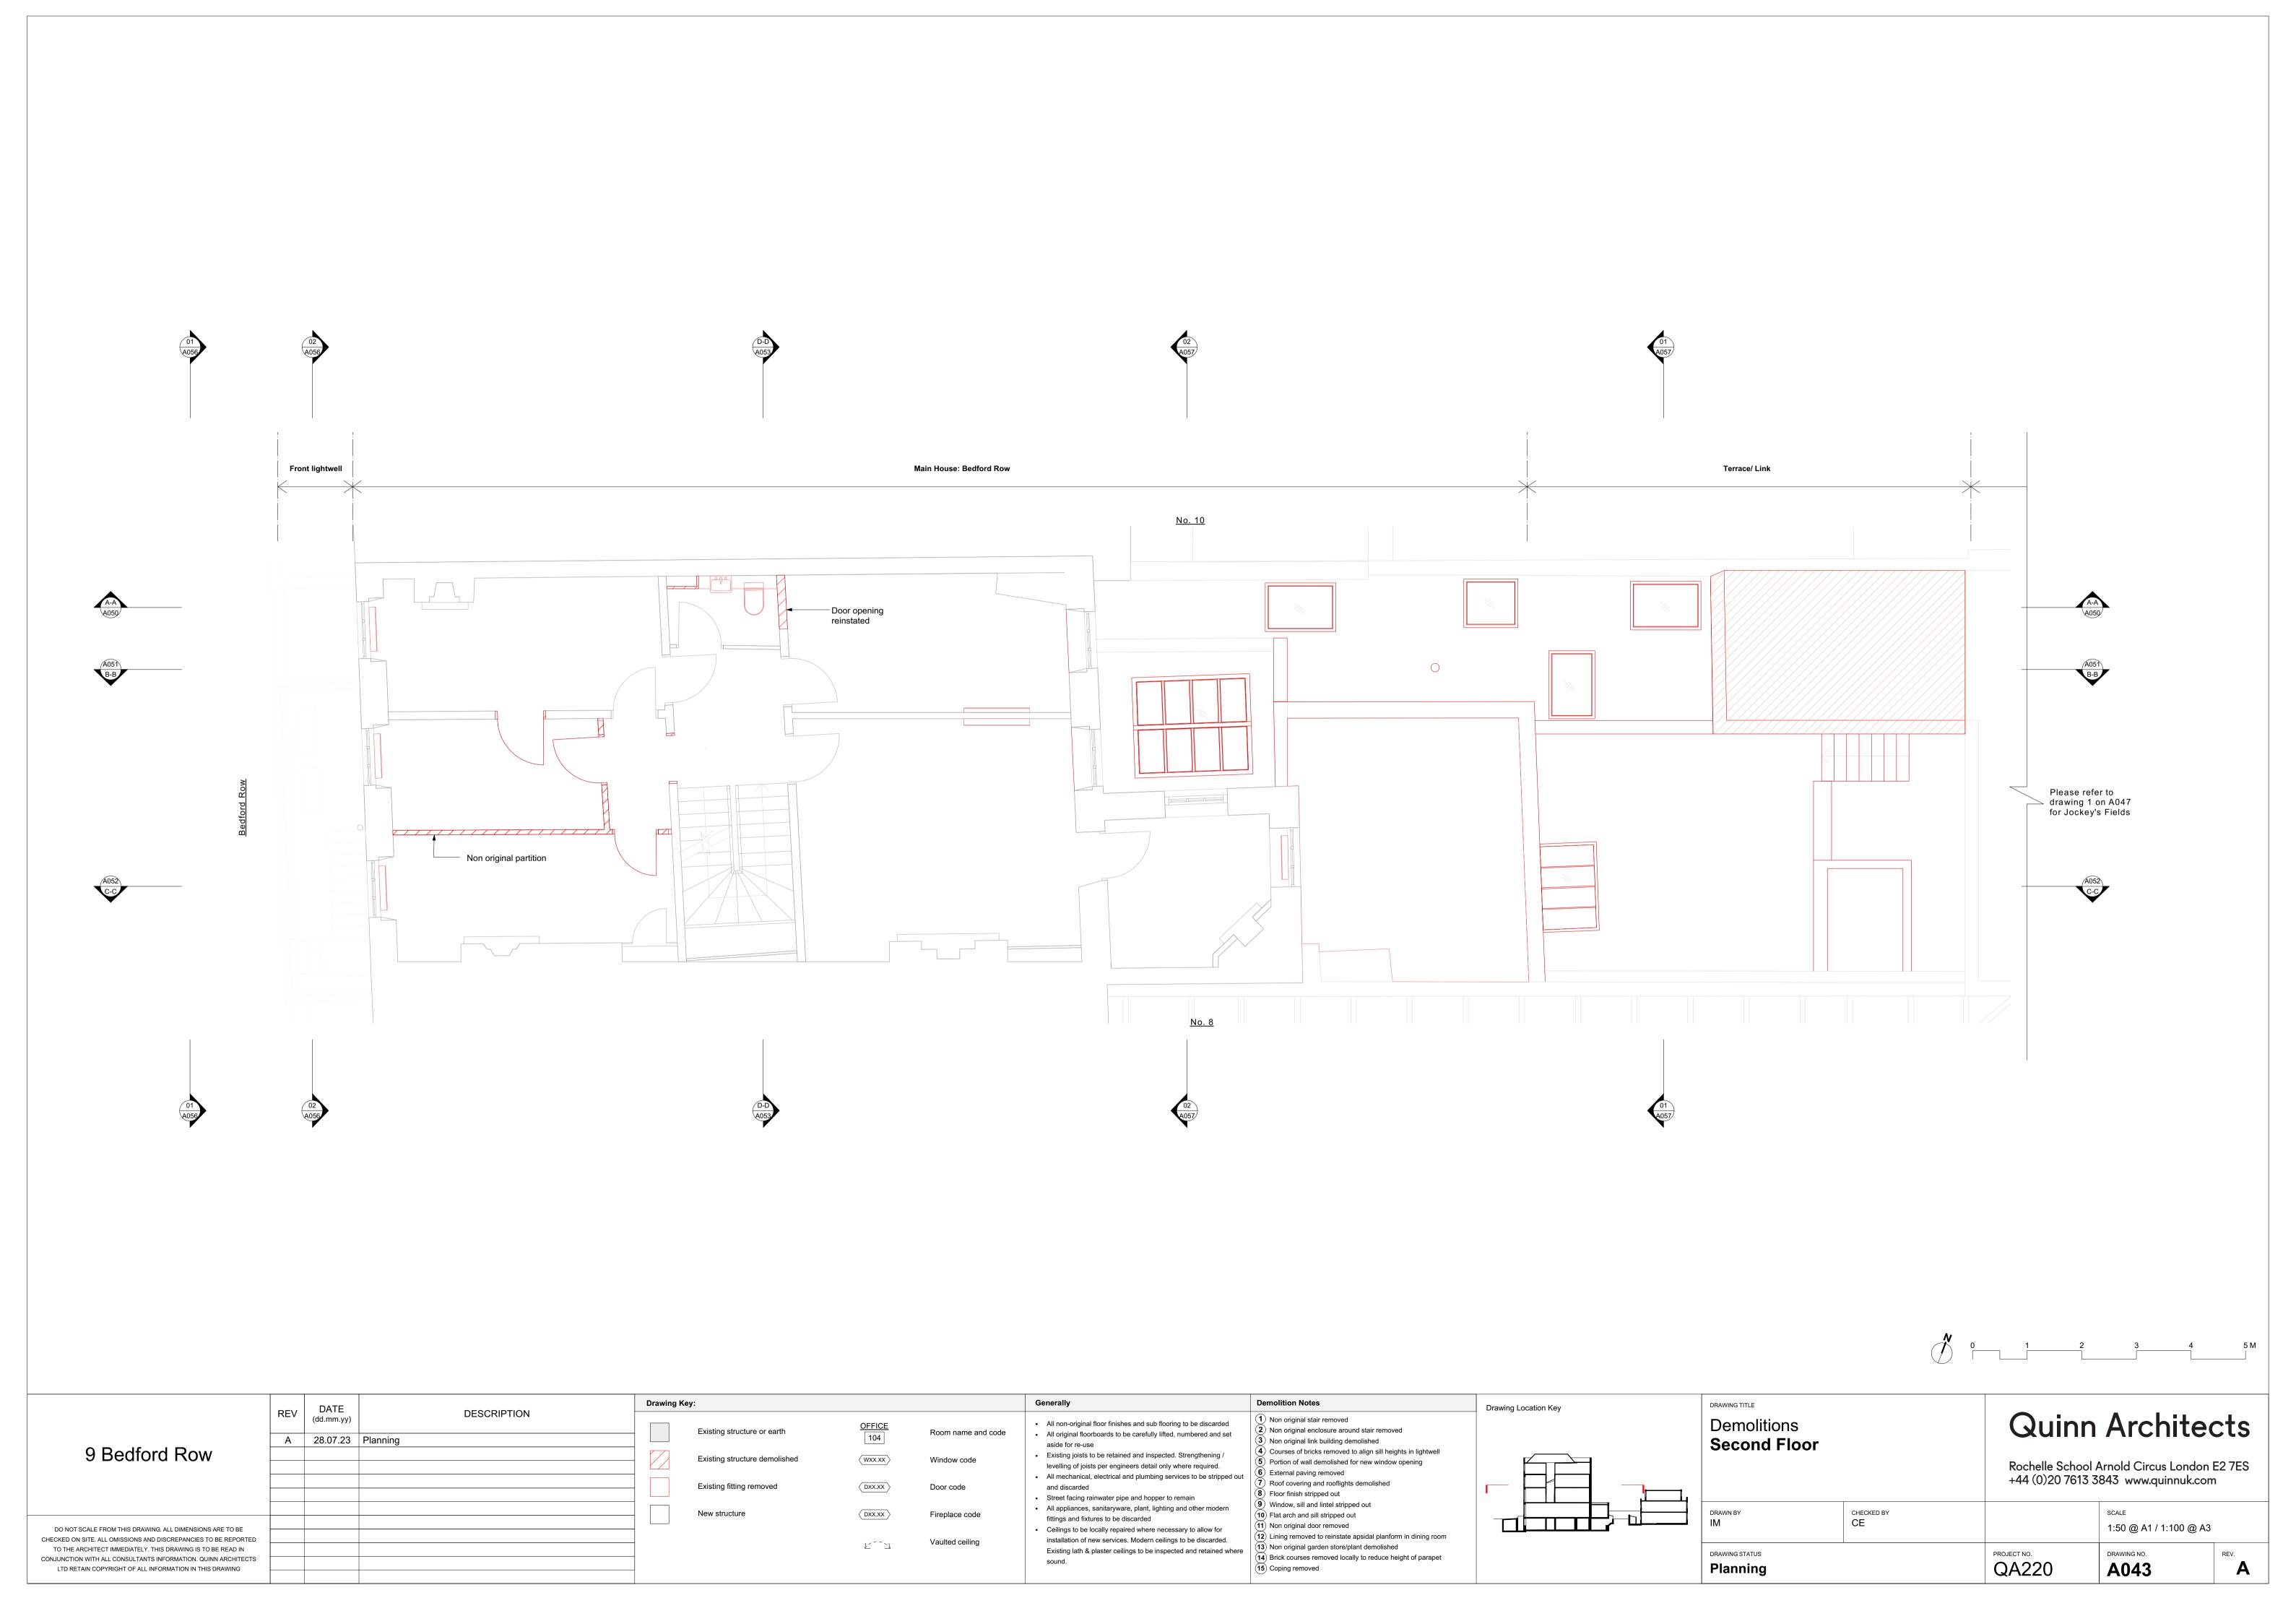

|                                                                                                                                                                                                                                                                                                                         | Pront lightwoll                                                                                                                                                                                                                                                                                                                                                                                                                                                                                                                                                                                                                                                                                                                                                                                                                                                                                                                                                                                                                                                                                                                                                                                                                                                                                                                                                                                                                                                                                                                                                                                                                                                                                                                                                                                                                                                                                                                                                                                                                                                                                         |            |                                                                                                                                                           |
|-------------------------------------------------------------------------------------------------------------------------------------------------------------------------------------------------------------------------------------------------------------------------------------------------------------------------|---------------------------------------------------------------------------------------------------------------------------------------------------------------------------------------------------------------------------------------------------------------------------------------------------------------------------------------------------------------------------------------------------------------------------------------------------------------------------------------------------------------------------------------------------------------------------------------------------------------------------------------------------------------------------------------------------------------------------------------------------------------------------------------------------------------------------------------------------------------------------------------------------------------------------------------------------------------------------------------------------------------------------------------------------------------------------------------------------------------------------------------------------------------------------------------------------------------------------------------------------------------------------------------------------------------------------------------------------------------------------------------------------------------------------------------------------------------------------------------------------------------------------------------------------------------------------------------------------------------------------------------------------------------------------------------------------------------------------------------------------------------------------------------------------------------------------------------------------------------------------------------------------------------------------------------------------------------------------------------------------------------------------------------------------------------------------------------------------------|------------|-----------------------------------------------------------------------------------------------------------------------------------------------------------|
| 9 Bedford Row                                                                                                                                                                                                                                                                                                           | REVDATE<br>(dd.mm.yy)DA28.07.23PlanningIIIIIIIIIIIIIIIIIIIIIIIIIIIIIIIIIIIIIIIIIIIIIIIIIIIIIIIIIIIIIIIIIIIIIIIIIIIIIIIIIIIIIIIIIIIIIIIIIIIIIIIIIIIIIIIIIIIIIIIIIIIIIIIIIIIIIIIIIIIIIIIIIIII<                                                                                                                                                                                                                                                                                                                                                                                                                                                                                                                                                                                                                                                                                                                                                                                                                                                                                                                                                                                                                                                                                                                                                                                                                                                                                                                                                                                                                                                                                                                                                                                                                                                                                                                                                                                                                                                                                                            | ESCRIPTION | Drawing Key:       OF         Existing structure or earth       OF         Existing structure demolished       W         Existing fitting removed       D |
| DO NOT SCALE FROM THIS DRAWING. ALL DIMENSIONS ARE TO BE<br>CHECKED ON SITE. ALL OMISSIONS AND DISCREPANCIES TO BE REPORTED<br>TO THE ARCHITECT IMMEDIATELY. THIS DRAWING IS TO BE READ IN<br>CONJUNCTION WITH ALL CONSULTANTS INFORMATION. QUINN ARCHITECTS<br>LTD RETAIN COPYRIGHT OF ALL INFORMATION IN THIS DRAWING | Image: Constraint of the second sec |            | New structure                                                                                                                                             |

|                  |                                       | Generally                                                                                                                                                                                                                                          | Demolition Notes                                                                                                                                                                                                         | Drawing Location Key | DRAWING TITLE               |                      |                                                |      |
|------------------|---------------------------------------|----------------------------------------------------------------------------------------------------------------------------------------------------------------------------------------------------------------------------------------------------|--------------------------------------------------------------------------------------------------------------------------------------------------------------------------------------------------------------------------|----------------------|-----------------------------|----------------------|------------------------------------------------|------|
| OFFICE<br>104    | Room name and code                    | <ul> <li>All non-original floor finishes and sub flooring to be discarded</li> <li>All original floorboards to be carefully lifted, numbered and set aside for re-use</li> </ul>                                                                   | <ol> <li>Non original stair removed</li> <li>Non original enclosure around stair removed</li> <li>Non original link building demolished</li> <li>Courses of bricks removed to align sill heights in lightwell</li> </ol> |                      | Demolitions<br>Ground Floor | Quinn                | Architec                                       | ts   |
| WXX.XX<br>DXX.XX | Window code<br>Door code              | <ul> <li>Existing joists to be retained and inspected. Strengthening /<br/>levelling of joists per engineers detail only where required.</li> <li>All mechanical, electrical and plumbing services to be stripped out<br/>and discarded</li> </ul> | <ul> <li>5 Portion of wall demolished for new window opening</li> <li>6 External paving removed</li> <li>7 Roof covering and rooflights demolished</li> </ul>                                                            |                      |                             |                      | Arnold Circus London E2<br>843 www.quinnuk.com |      |
|                  | Fireplace code                        | <ul><li>Street facing rainwater pipe and hopper to remain</li><li>All appliances, sanitaryware, plant, lighting and other modern</li></ul>                                                                                                         | <ul> <li>8 Floor finish stripped out</li> <li>9 Window, sill and lintel stripped out</li> <li>10 Flat arch and sill stripped out</li> </ul>                                                                              |                      | DRAWN BY CHECKED            | D BY                 | SCALE                                          |      |
| k=1              | Vaulted ceiling                       | <ul> <li>fittings and fixtures to be discarded</li> <li>Ceilings to be locally repaired where necessary to allow for<br/>installation of new services. Modern ceilings to be discarded.</li> </ul>                                                 | <ul> <li>Non original door removed</li> <li>Lining removed to reinstate apsidal planform in dining room</li> </ul>                                                                                                       |                      | IM CE                       |                      | 1:50 @ A1 / 1:100 @ A3                         |      |
|                  | , , , , , , , , , , , , , , , , , , , | Existing lath & plaster ceilings to be inspected and retained where sound.                                                                                                                                                                         | <ul> <li>(13) Non original garden store/plant demolished</li> <li>(14) Brick courses removed locally to reduce height of parapet</li> <li>(15) Coping removed</li> </ul>                                                 |                      | drawing status<br>Planning  | PROJECT NO.<br>QA220 | DRAWING NO. F                                  | REV. |