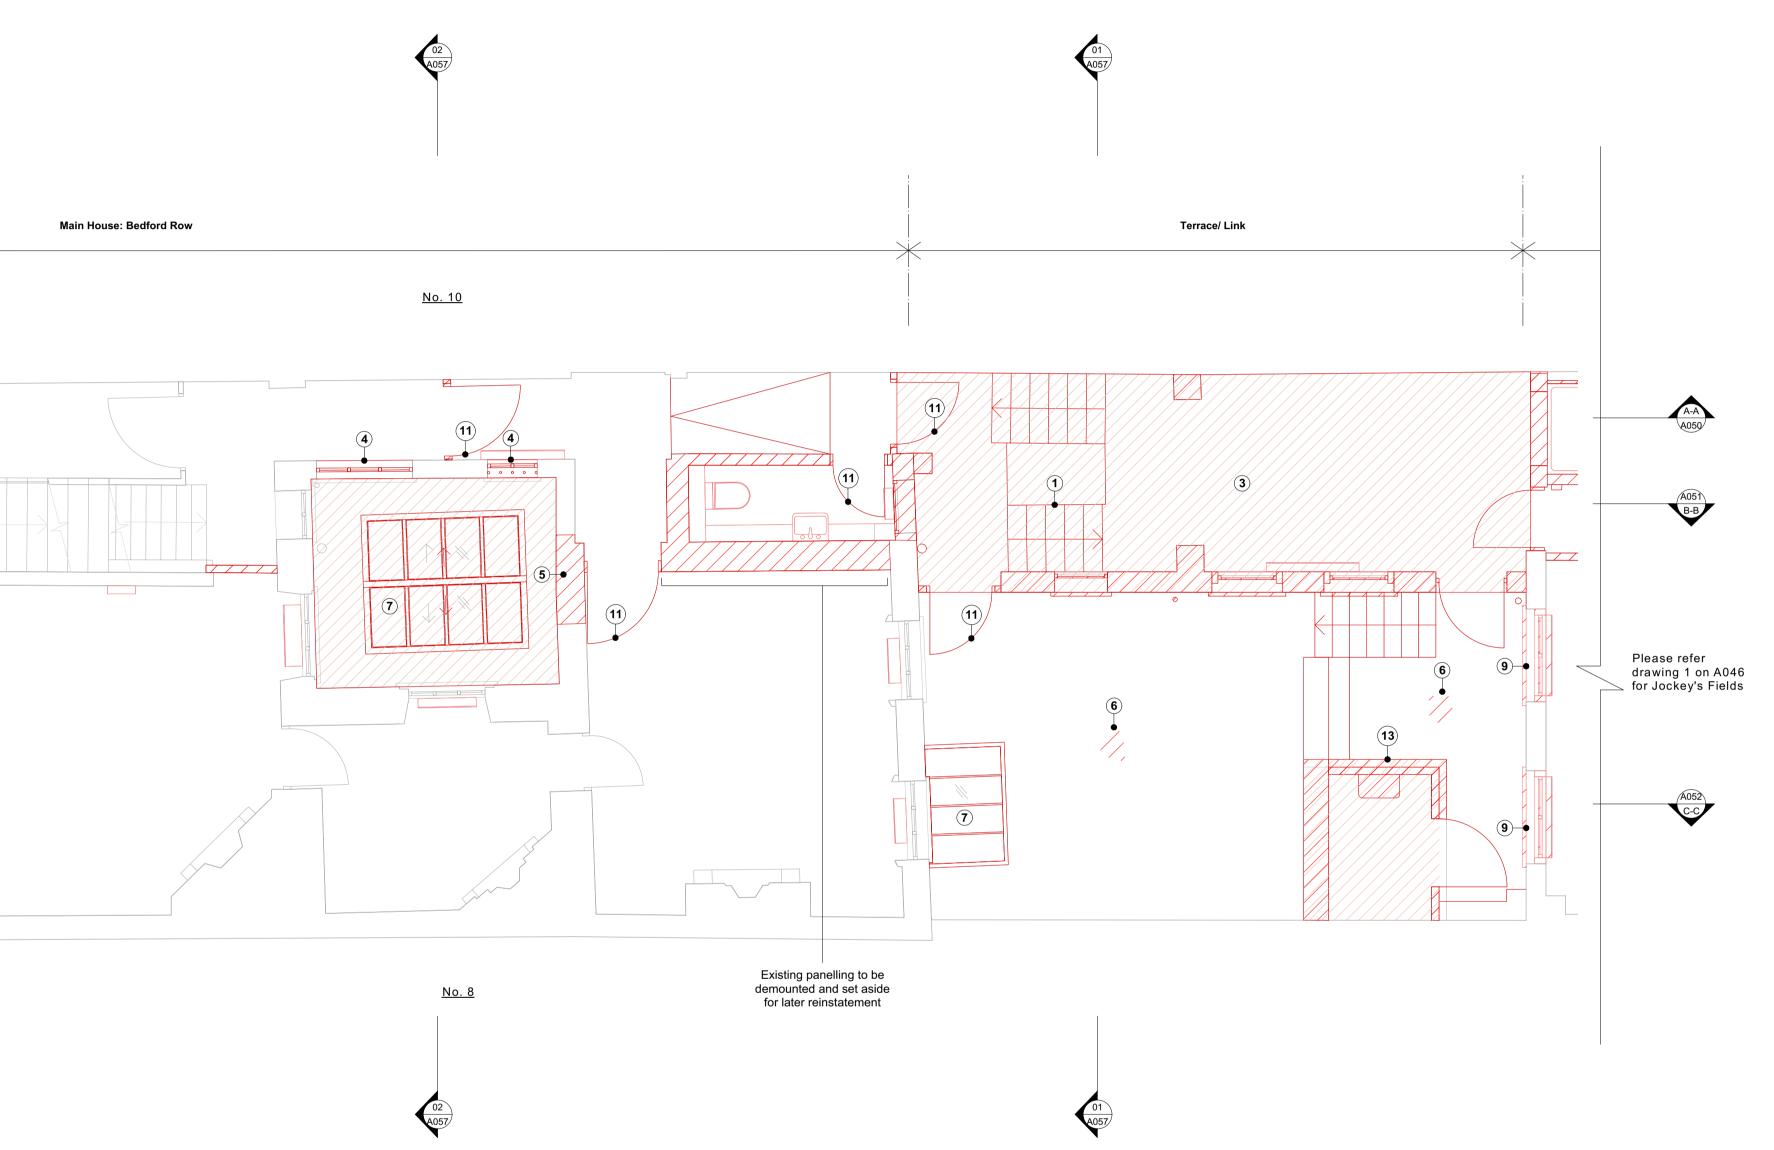

|                                                   |                                                                  | Generally                                                                                                                                                                                                                                                                                                                                                                                                                                                                                                                                                                                                                                                       | Demolition Notes                                                                                                                                                                                                                                                                                                                                                                                                                                                                                                                                                                                        | Drawing Location Key | DRAWING T                    |
|---------------------------------------------------|------------------------------------------------------------------|-----------------------------------------------------------------------------------------------------------------------------------------------------------------------------------------------------------------------------------------------------------------------------------------------------------------------------------------------------------------------------------------------------------------------------------------------------------------------------------------------------------------------------------------------------------------------------------------------------------------------------------------------------------------|---------------------------------------------------------------------------------------------------------------------------------------------------------------------------------------------------------------------------------------------------------------------------------------------------------------------------------------------------------------------------------------------------------------------------------------------------------------------------------------------------------------------------------------------------------------------------------------------------------|----------------------|------------------------------|
| OFFICE<br>104<br>(WXX.XX)<br>(DXX.XX)<br>(DXX.XX) | Room name and code<br>Window code<br>Door code<br>Fireplace code | <ul> <li>All non-original floor finishes and sub flooring to be discarded</li> <li>All original floorboards to be carefully lifted, numbered and set aside for re-use</li> <li>Existing joists to be retained and inspected. Strengthening / levelling of joists per engineers detail only where required.</li> <li>All mechanical, electrical and plumbing services to be stripped out and discarded</li> <li>Street facing rainwater pipe and hopper to remain</li> <li>All appliances, sanitaryware, plant, lighting and other modern fittings and fixtures to be discarded</li> <li>Ceilings to be locally repaired where necessary to allow for</li> </ul> | <ol> <li>Non original stair removed</li> <li>Non original enclosure around stair removed</li> <li>Non original link building demolished</li> <li>Courses of bricks removed to align sill heights in lightwell</li> <li>Portion of wall demolished for new window opening</li> <li>External paving removed</li> <li>Roof covering and rooflights demolished</li> <li>Floor finish stripped out</li> <li>Window, sill and lintel stripped out</li> <li>Flat arch and sill stripped out</li> <li>Non original door removed</li> <li>Lining removed to reinstate apsidal planform in dining room</li> </ol> |                      | Dem<br>Sec<br>Drawn by<br>IM |
| ビニフ                                               | Vaulted ceiling                                                  | installation of new services. Modern ceilings to be discarded.<br>Existing lath & plaster ceilings to be inspected and retained where<br>sound.                                                                                                                                                                                                                                                                                                                                                                                                                                                                                                                 | <ul> <li>(13) Non original garden store/plant demolished</li> <li>(14) Brick courses removed locally to reduce height of parapet</li> <li>(15) Coping removed</li> </ul>                                                                                                                                                                                                                                                                                                                                                                                                                                |                      | drawing s                    |