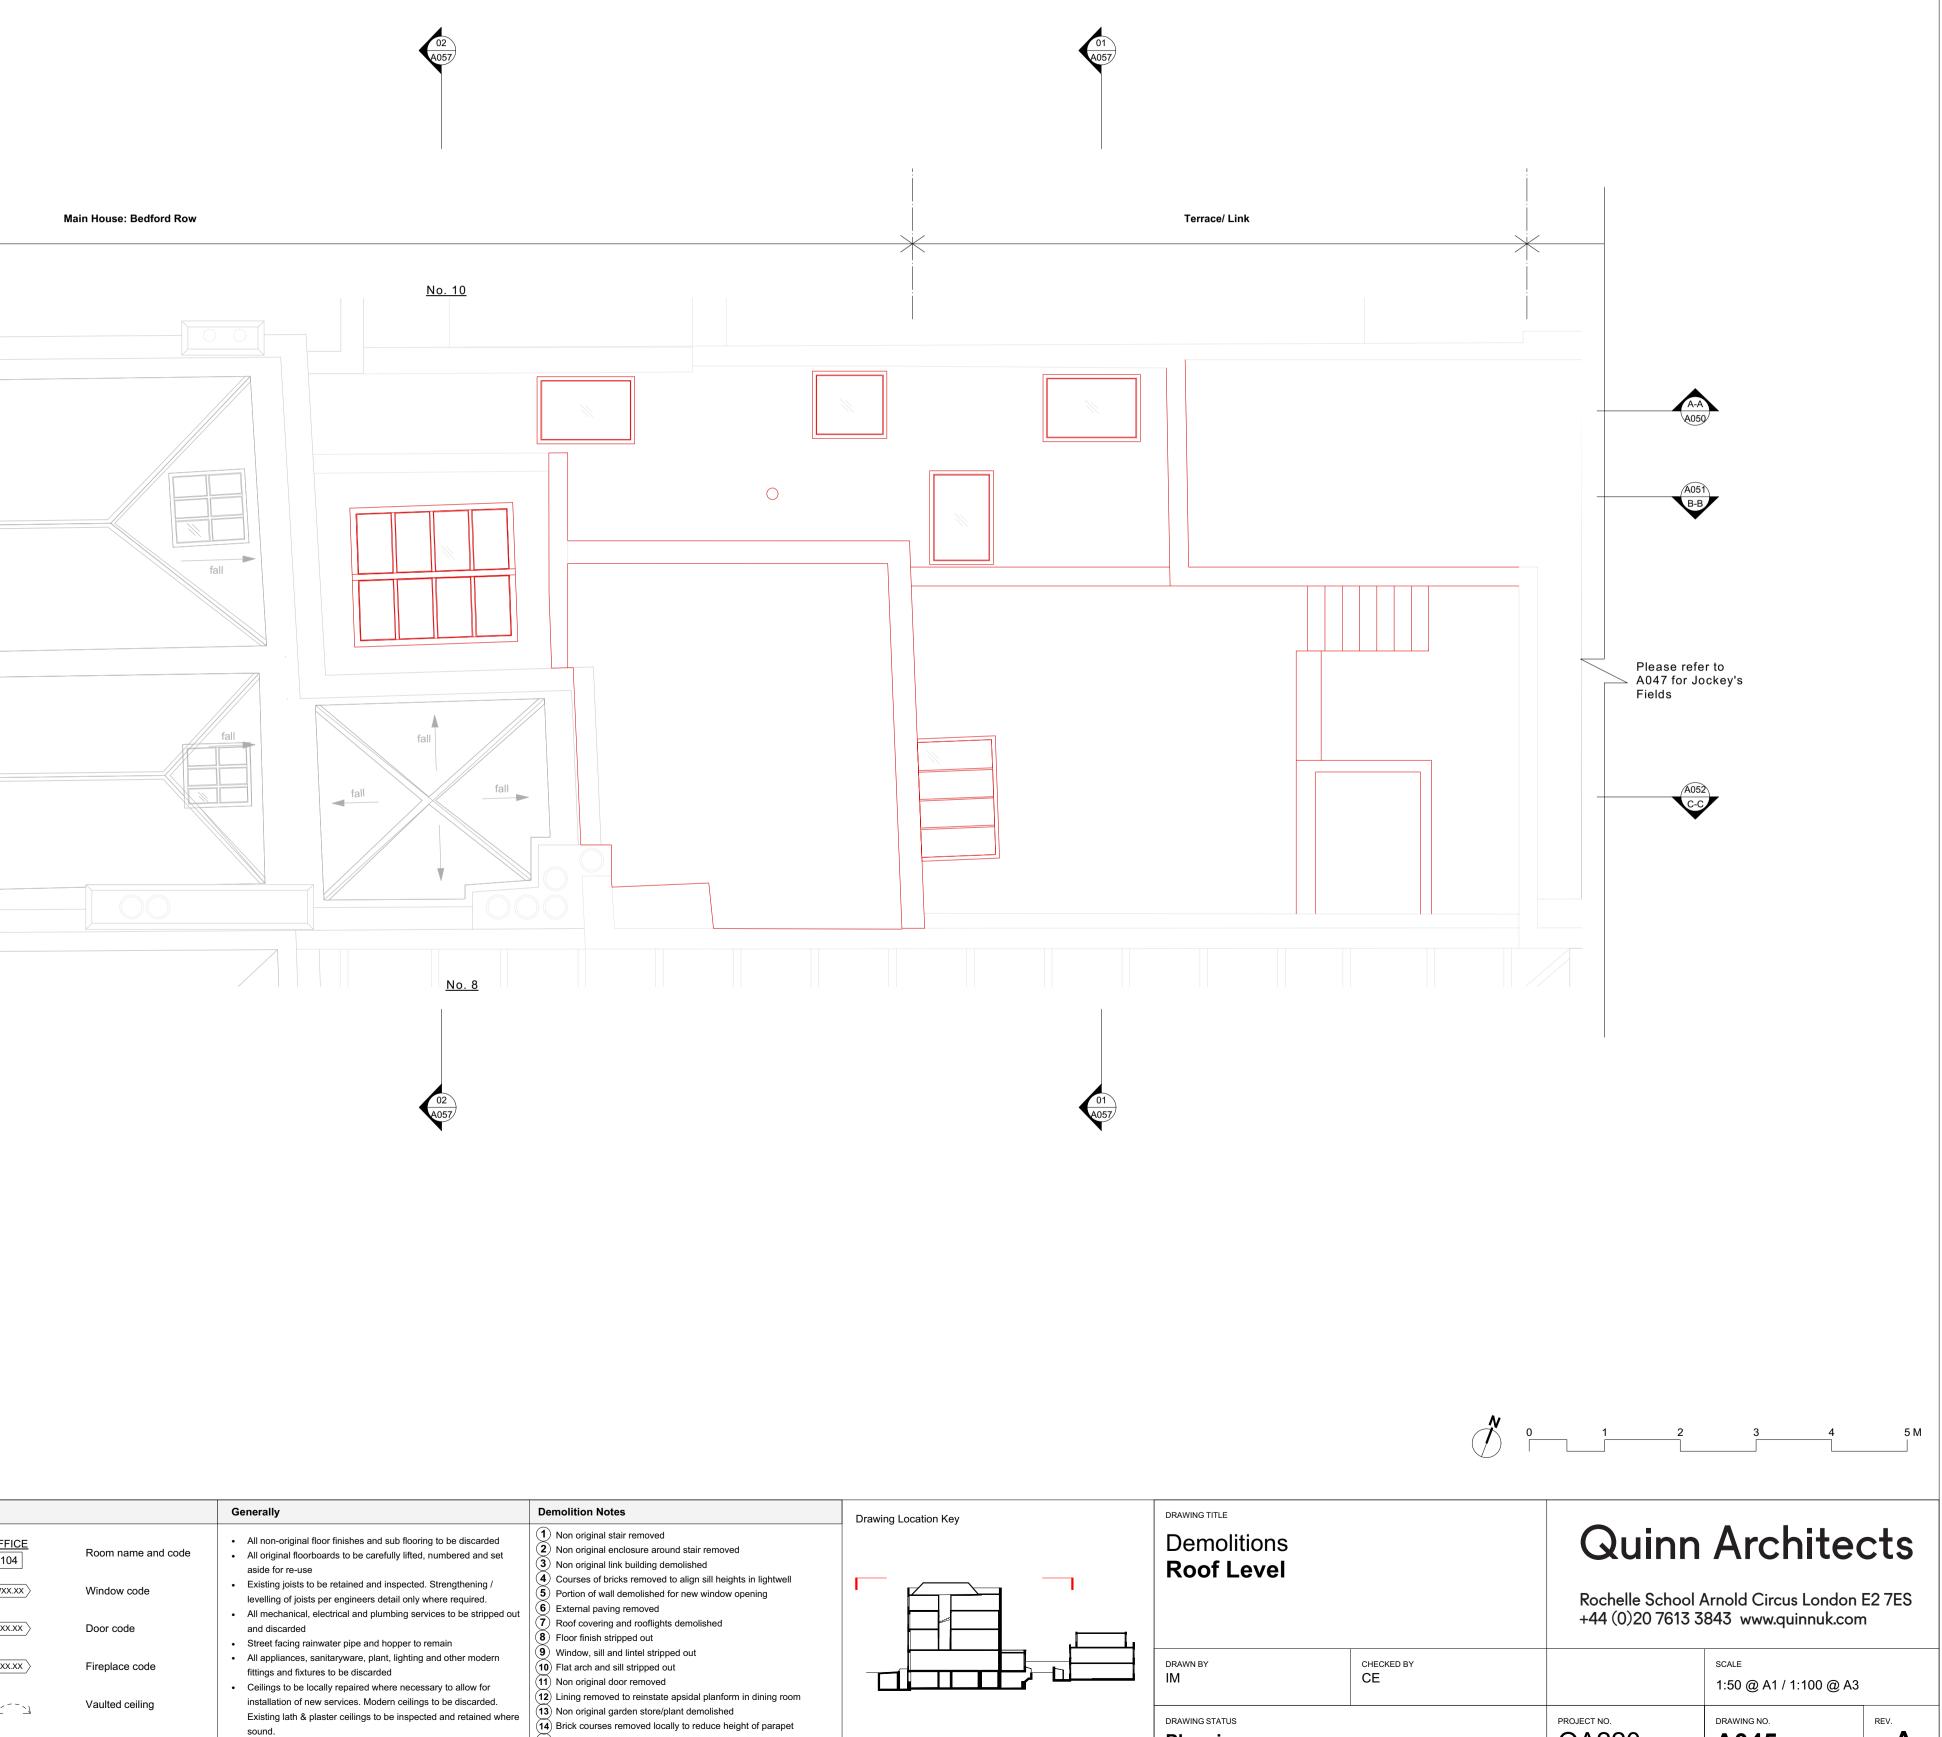

|                                                                                      | 4 5 M<br>Generally                                                                                                                                                                                                                                                                                                                                                                                                                                                          | Demolition Notes                                                                                                                                                                                                                                                                                                                                                                                         | DRAWING TIT    |
|--------------------------------------------------------------------------------------|-----------------------------------------------------------------------------------------------------------------------------------------------------------------------------------------------------------------------------------------------------------------------------------------------------------------------------------------------------------------------------------------------------------------------------------------------------------------------------|----------------------------------------------------------------------------------------------------------------------------------------------------------------------------------------------------------------------------------------------------------------------------------------------------------------------------------------------------------------------------------------------------------|----------------|
| OFFICE     Room name and code       104     Window code       (DXX.XX)     Door code | <ul> <li>All non-original floor finishes and sub flooring to be discarded</li> <li>All original floorboards to be carefully lifted, numbered and set aside for re-use</li> <li>Existing joists to be retained and inspected. Strengthening / levelling of joists per engineers detail only where required.</li> <li>All mechanical, electrical and plumbing services to be stripped out and discarded</li> <li>Street facing rainwater pipe and hopper to remain</li> </ul> | <ol> <li>Non original stair removed</li> <li>Non original enclosure around stair removed</li> <li>Non original link building demolished</li> <li>Courses of bricks removed to align sill heights in lightwell</li> <li>Portion of wall demolished for new window opening</li> <li>External paving removed</li> <li>Roof covering and rooflights demolished</li> <li>Floor finish stripped out</li> </ol> | Demo<br>Sect   |
| DXX.XX Fireplace code                                                                | <ul> <li>Street racing raniwater pipe and hopper to remain</li> <li>All appliances, sanitaryware, plant, lighting and other modern fittings and fixtures to be discarded</li> <li>Ceilings to be locally repaired where necessary to allow for installation of new services. Modern ceilings to be discarded.</li> </ul>                                                                                                                                                    | <ul> <li>9 Window, sill and lintel stripped out</li> <li>10 Flat arch and sill stripped out</li> <li>(11) Non original door removed</li> <li>(12) Lining removed to reinstate apsidal planform in dining room</li> </ul>                                                                                                                                                                                 | drawn by<br>IM |
| ∠ ``_ Vaulted ceiling                                                                | Existing lath & plaster ceilings to be inspected and retained where sound.                                                                                                                                                                                                                                                                                                                                                                                                  | <ul> <li>(13) Non original garden store/plant demolished</li> <li>(14) Brick courses removed locally to reduce height of parapet</li> <li>(15) Coping removed</li> </ul>                                                                                                                                                                                                                                 | drawing st     |