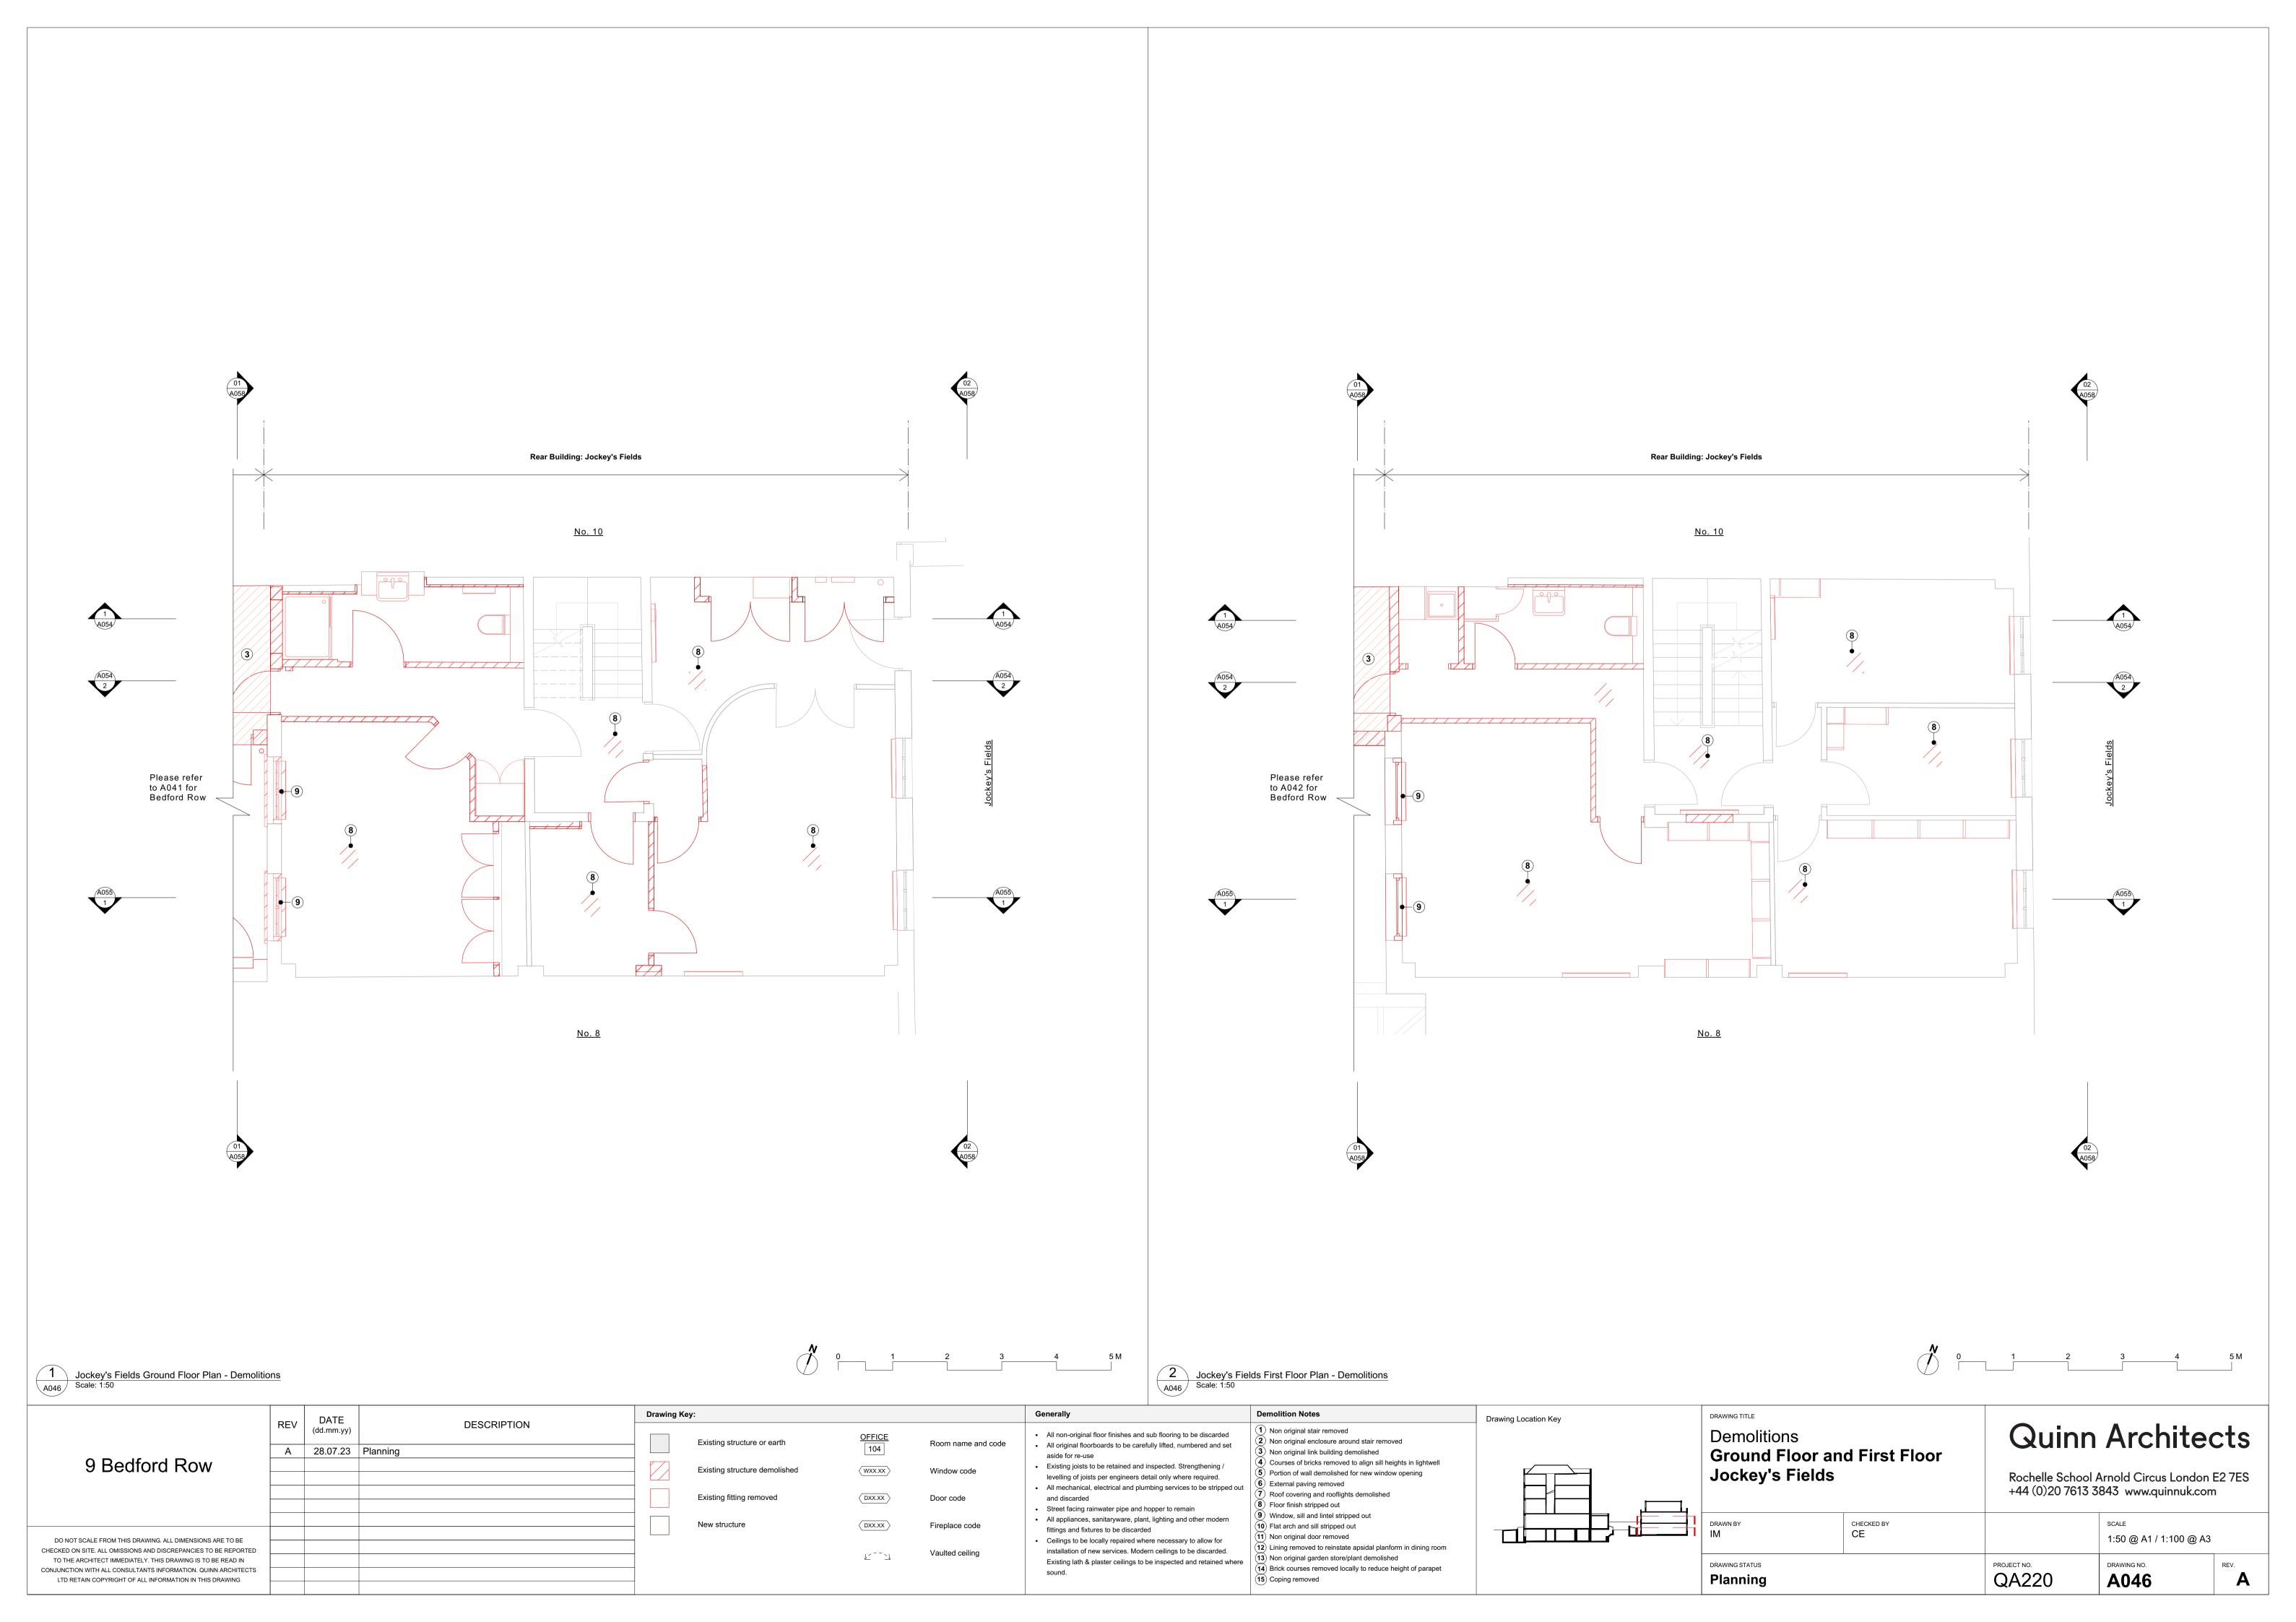

|                                                   |                                                                  | Generally                                                                                                                                                                                                                                                                                                                                                                                                                                                                                                                                                                                                                                                       | Demolition Notes                                                                                                                                                                                                                                                                                                                                                                                                                                                                                                                                                                                        | Drawing Location Key | DRAWING T                    |
|---------------------------------------------------|------------------------------------------------------------------|-----------------------------------------------------------------------------------------------------------------------------------------------------------------------------------------------------------------------------------------------------------------------------------------------------------------------------------------------------------------------------------------------------------------------------------------------------------------------------------------------------------------------------------------------------------------------------------------------------------------------------------------------------------------|---------------------------------------------------------------------------------------------------------------------------------------------------------------------------------------------------------------------------------------------------------------------------------------------------------------------------------------------------------------------------------------------------------------------------------------------------------------------------------------------------------------------------------------------------------------------------------------------------------|----------------------|------------------------------|
| OFFICE<br>104<br>(WXX.XX)<br>(DXX.XX)<br>(DXX.XX) | Room name and code<br>Window code<br>Door code<br>Fireplace code | <ul> <li>All non-original floor finishes and sub flooring to be discarded</li> <li>All original floorboards to be carefully lifted, numbered and set aside for re-use</li> <li>Existing joists to be retained and inspected. Strengthening / levelling of joists per engineers detail only where required.</li> <li>All mechanical, electrical and plumbing services to be stripped out and discarded</li> <li>Street facing rainwater pipe and hopper to remain</li> <li>All appliances, sanitaryware, plant, lighting and other modern fittings and fixtures to be discarded</li> <li>Ceilings to be locally repaired where necessary to allow for</li> </ul> | <ol> <li>Non original stair removed</li> <li>Non original enclosure around stair removed</li> <li>Non original link building demolished</li> <li>Courses of bricks removed to align sill heights in lightwell</li> <li>Portion of wall demolished for new window opening</li> <li>External paving removed</li> <li>Roof covering and rooflights demolished</li> <li>Floor finish stripped out</li> <li>Window, sill and lintel stripped out</li> <li>Flat arch and sill stripped out</li> <li>Non original door removed</li> <li>Lining removed to reinstate apsidal planform in dining room</li> </ol> |                      | Dem<br>Sec<br>Drawn by<br>IM |
| ビニフ                                               | Vaulted ceiling                                                  | installation of new services. Modern ceilings to be discarded.<br>Existing lath & plaster ceilings to be inspected and retained where<br>sound.                                                                                                                                                                                                                                                                                                                                                                                                                                                                                                                 | <ul> <li>(13) Non original garden store/plant demolished</li> <li>(14) Brick courses removed locally to reduce height of parapet</li> <li>(15) Coping removed</li> </ul>                                                                                                                                                                                                                                                                                                                                                                                                                                |                      | drawing s                    |