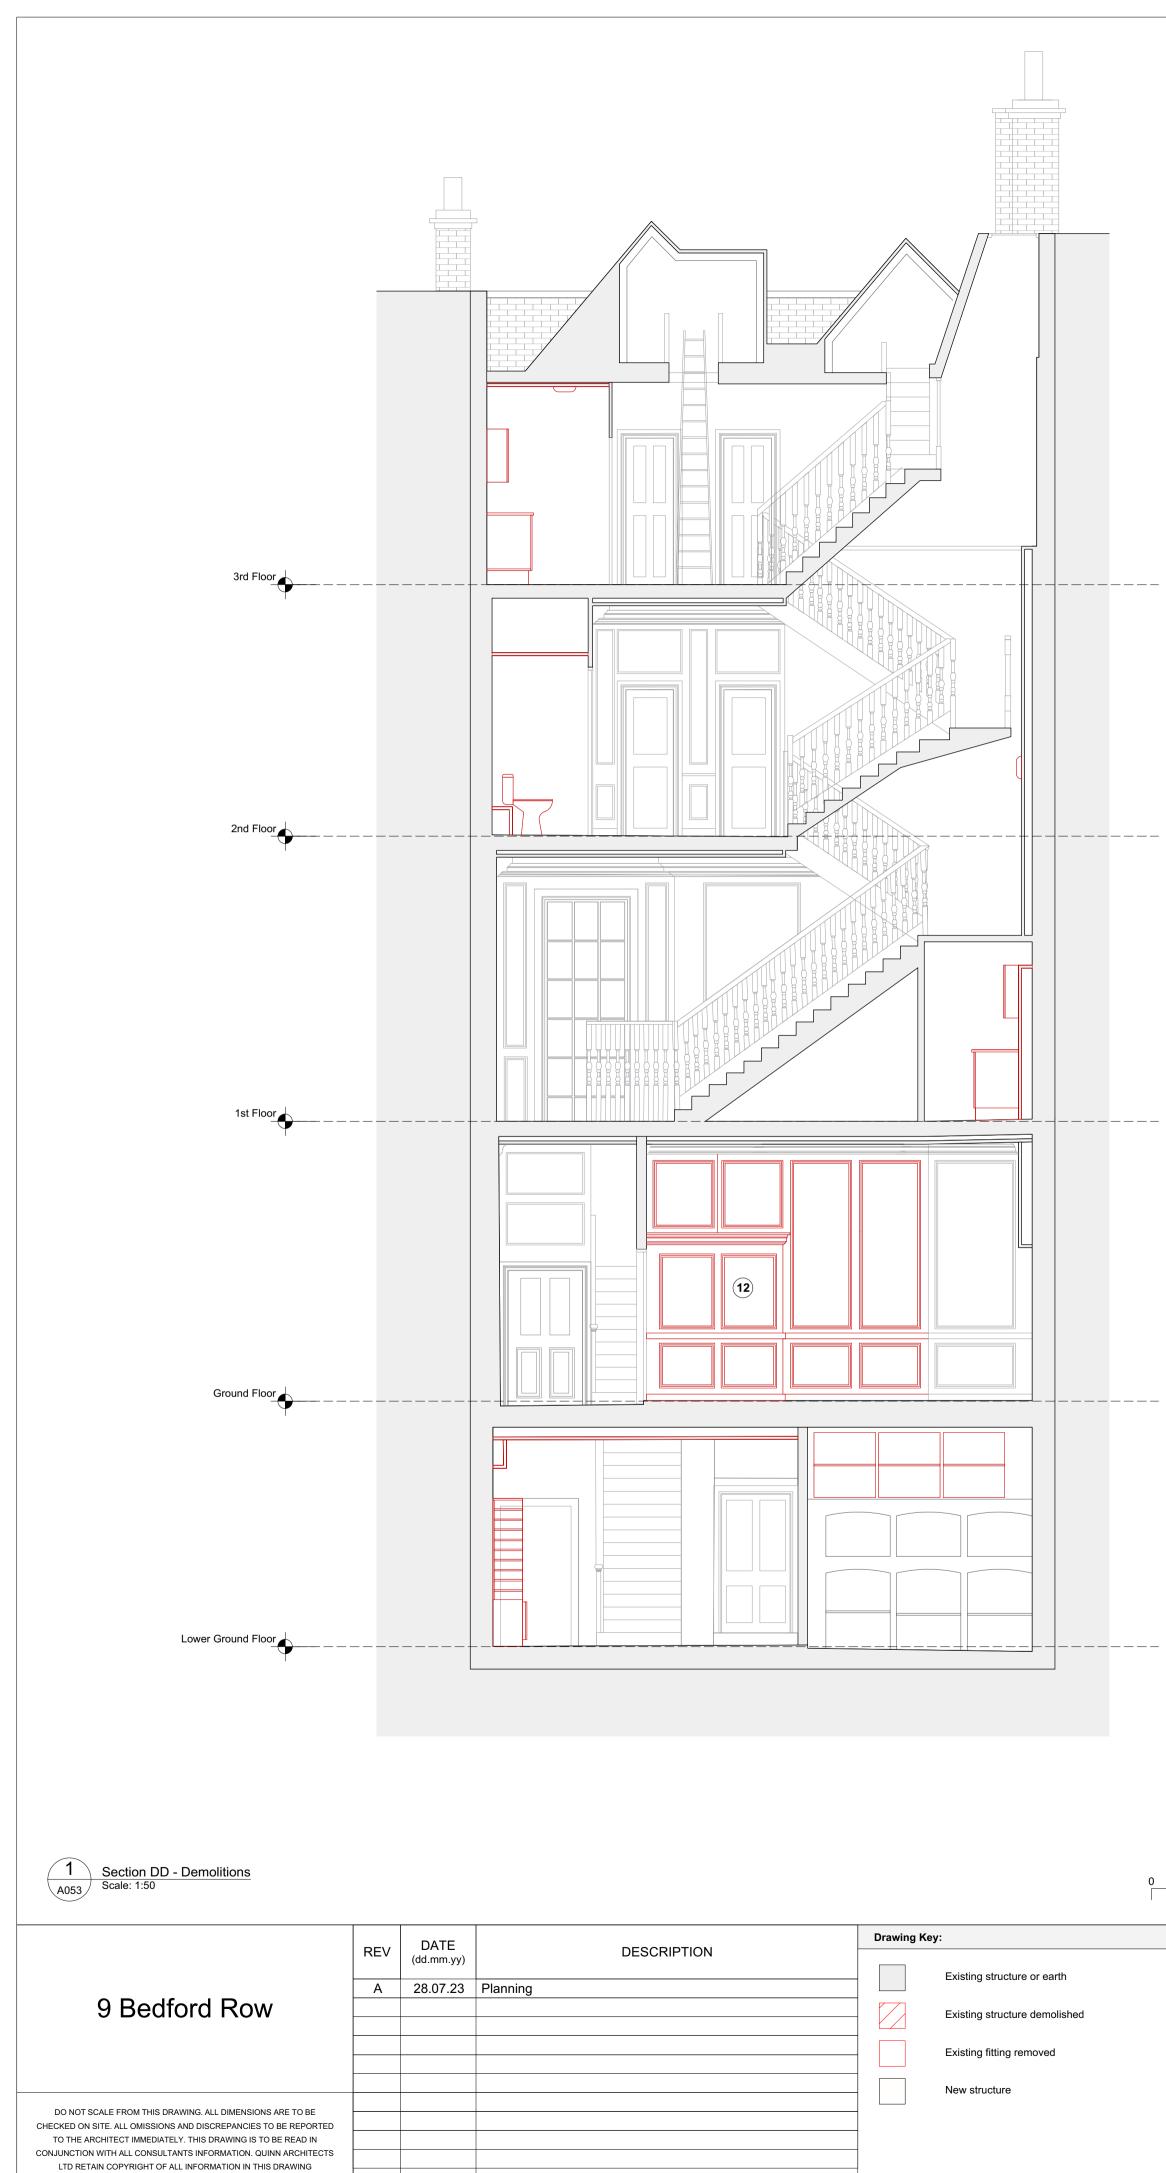

| AWING TITLE<br>Demolitions<br>Section DD |                  | Quinn Architects                                                                   |                            |      |  |
|------------------------------------------|------------------|------------------------------------------------------------------------------------|----------------------------|------|--|
|                                          |                  | Rochelle School Arnold Circus London E2 7ES<br>+44 (0)20 7613 3843 www.quinnuk.com |                            |      |  |
| AWN BY                                   | CHECKED BY<br>CE |                                                                                    | scale<br>1:50 @ A1 / 1:100 | @ A3 |  |
| awing status<br>lanning                  |                  | PROJECT NO.<br>QA220                                                               | drawing no.                | REV. |  |