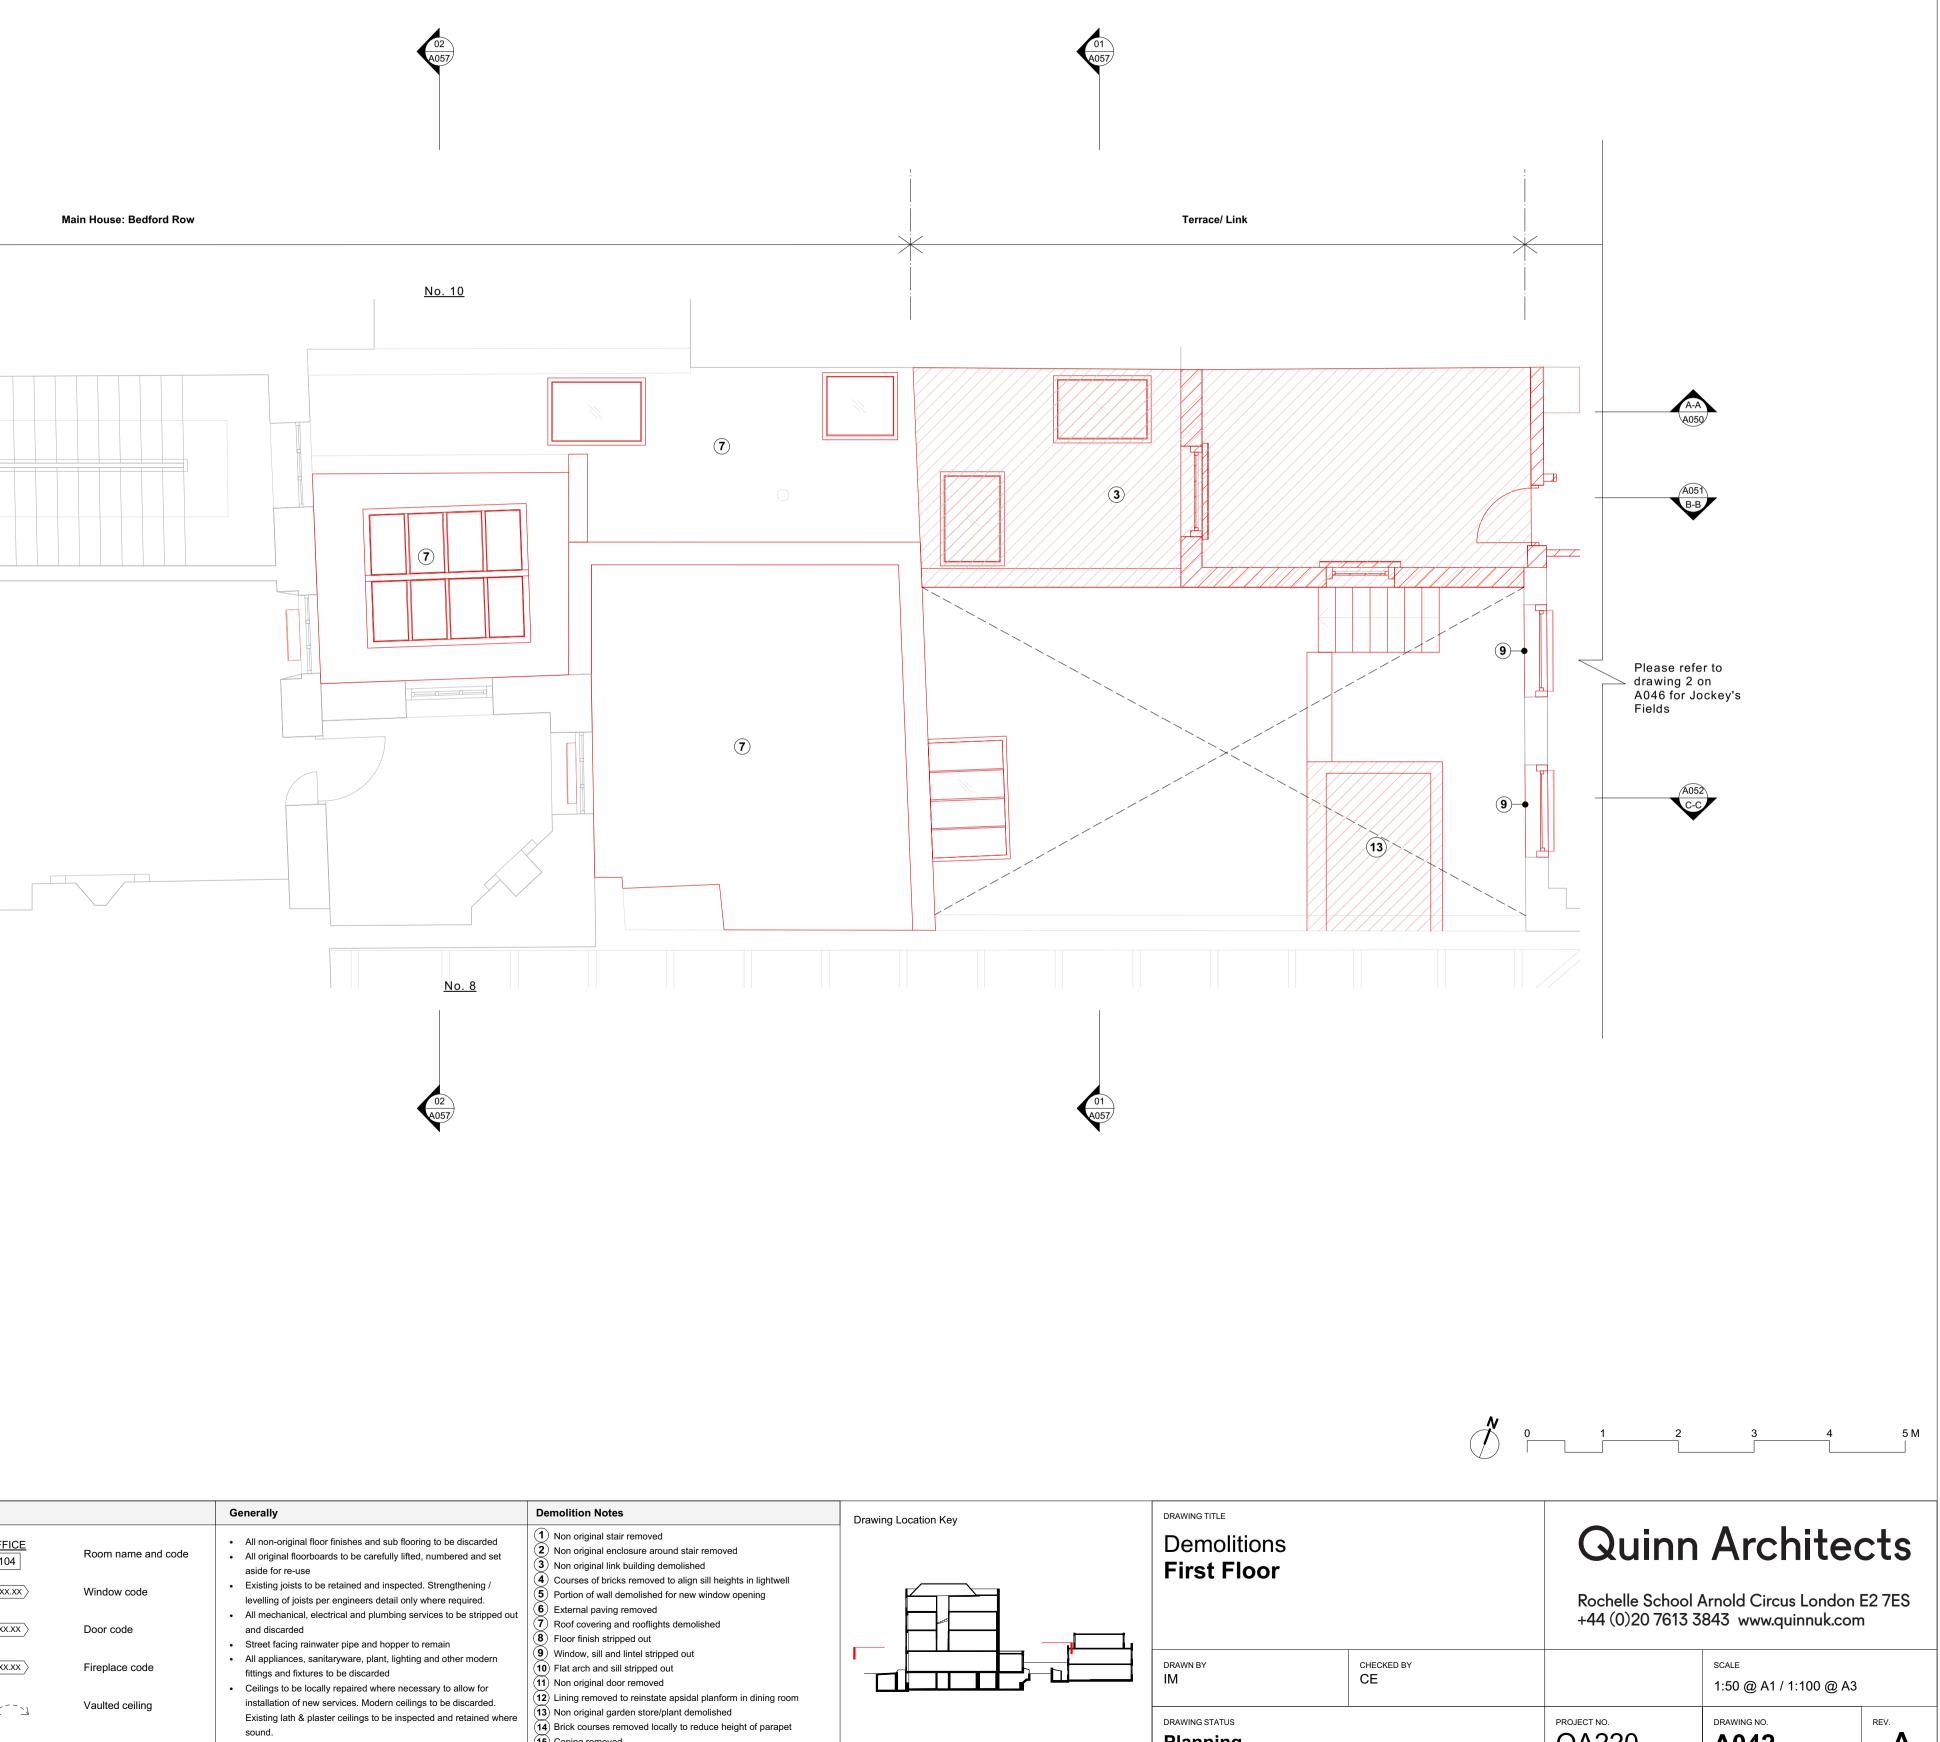

|                                                                                                                                                                                                                | · · · · · · · · · · · · · · · · · · ·                                                                                                                                                                                                                                                                                                                                                                                                                                                                                                                                                                                                                                                                                                                                                                         |                                                                                                                                                                                                                                                                                                                                                                                                                                                                                                                                                                                                                                                                                                                                                        |                      |                                                |
|----------------------------------------------------------------------------------------------------------------------------------------------------------------------------------------------------------------|---------------------------------------------------------------------------------------------------------------------------------------------------------------------------------------------------------------------------------------------------------------------------------------------------------------------------------------------------------------------------------------------------------------------------------------------------------------------------------------------------------------------------------------------------------------------------------------------------------------------------------------------------------------------------------------------------------------------------------------------------------------------------------------------------------------|--------------------------------------------------------------------------------------------------------------------------------------------------------------------------------------------------------------------------------------------------------------------------------------------------------------------------------------------------------------------------------------------------------------------------------------------------------------------------------------------------------------------------------------------------------------------------------------------------------------------------------------------------------------------------------------------------------------------------------------------------------|----------------------|------------------------------------------------|
|                                                                                                                                                                                                                | Generally                                                                                                                                                                                                                                                                                                                                                                                                                                                                                                                                                                                                                                                                                                                                                                                                     | Demolition Notes                                                                                                                                                                                                                                                                                                                                                                                                                                                                                                                                                                                                                                                                                                                                       | Drawing Location Key | DRAWING                                        |
| OFFICE       Room name and code         104       Window code         (WXX.XX)       Window code         (DXX.XX)       Door code         (DXX.XX)       Fireplace code         (DXX.XX)       Vaulted ceiling | <ul> <li>All non-original floor finishes and sub flooring to be discarded</li> <li>All original floorboards to be carefully lifted, numbered and set aside for re-use</li> <li>Existing joists to be retained and inspected. Strengthening / levelling of joists per engineers detail only where required.</li> <li>All mechanical, electrical and plumbing services to be stripped out and discarded</li> <li>Street facing rainwater pipe and hopper to remain</li> <li>All appliances, sanitaryware, plant, lighting and other modern fittings and fixtures to be discarded</li> <li>Ceilings to be locally repaired where necessary to allow for installation of new services. Modern ceilings to be discarded. Existing lath &amp; plaster ceilings to be inspected and retained where sound.</li> </ul> | <ol> <li>Non original stair removed</li> <li>Non original enclosure around stair removed</li> <li>Non original link building demolished</li> <li>Courses of bricks removed to align sill heights in lightwell</li> <li>Portion of wall demolished for new window opening</li> <li>External paving removed</li> <li>Roof covering and rooflights demolished</li> <li>Floor finish stripped out</li> <li>Window, sill and lintel stripped out</li> <li>Flat arch and sill stripped out</li> <li>Non original door removed</li> <li>Lining removed to reinstate apsidal planform in dining room</li> <li>Non original garden store/plant demolished</li> <li>Brick courses removed locally to reduce height of parapet</li> <li>Coping removed</li> </ol> |                      | Der<br>Sec<br>DRAWN B<br>IM<br>DRAWING<br>Plan |
|                                                                                                                                                                                                                |                                                                                                                                                                                                                                                                                                                                                                                                                                                                                                                                                                                                                                                                                                                                                                                                               |                                                                                                                                                                                                                                                                                                                                                                                                                                                                                                                                                                                                                                                                                                                                                        |                      |                                                |

|                                                                                      | 4 5 M<br>Generally                                                                                                                                                                                                                                                                                                                                                                                                                                                          | Demolition Notes                                                                                                                                                                                                                                                                                                                                                                                         | DRAWING TIT    |
|--------------------------------------------------------------------------------------|-----------------------------------------------------------------------------------------------------------------------------------------------------------------------------------------------------------------------------------------------------------------------------------------------------------------------------------------------------------------------------------------------------------------------------------------------------------------------------|----------------------------------------------------------------------------------------------------------------------------------------------------------------------------------------------------------------------------------------------------------------------------------------------------------------------------------------------------------------------------------------------------------|----------------|
| OFFICE     Room name and code       104     Window code       (DXX.XX)     Door code | <ul> <li>All non-original floor finishes and sub flooring to be discarded</li> <li>All original floorboards to be carefully lifted, numbered and set aside for re-use</li> <li>Existing joists to be retained and inspected. Strengthening / levelling of joists per engineers detail only where required.</li> <li>All mechanical, electrical and plumbing services to be stripped out and discarded</li> <li>Street facing rainwater pipe and hopper to remain</li> </ul> | <ol> <li>Non original stair removed</li> <li>Non original enclosure around stair removed</li> <li>Non original link building demolished</li> <li>Courses of bricks removed to align sill heights in lightwell</li> <li>Portion of wall demolished for new window opening</li> <li>External paving removed</li> <li>Roof covering and rooflights demolished</li> <li>Floor finish stripped out</li> </ol> | Demo<br>Sect   |
| DXX.XX Fireplace code                                                                | <ul> <li>Street racing raniwater pipe and hopper to remain</li> <li>All appliances, sanitaryware, plant, lighting and other modern fittings and fixtures to be discarded</li> <li>Ceilings to be locally repaired where necessary to allow for installation of new services. Modern ceilings to be discarded.</li> </ul>                                                                                                                                                    | <ul> <li>9 Window, sill and lintel stripped out</li> <li>10 Flat arch and sill stripped out</li> <li>(11) Non original door removed</li> <li>(12) Lining removed to reinstate apsidal planform in dining room</li> </ul>                                                                                                                                                                                 | drawn by<br>IM |
| ∠ ``_ Vaulted ceiling                                                                | Existing lath & plaster ceilings to be inspected and retained where sound.                                                                                                                                                                                                                                                                                                                                                                                                  | <ul> <li>(13) Non original garden store/plant demolished</li> <li>(14) Brick courses removed locally to reduce height of parapet</li> <li>(15) Coping removed</li> </ul>                                                                                                                                                                                                                                 | drawing st     |