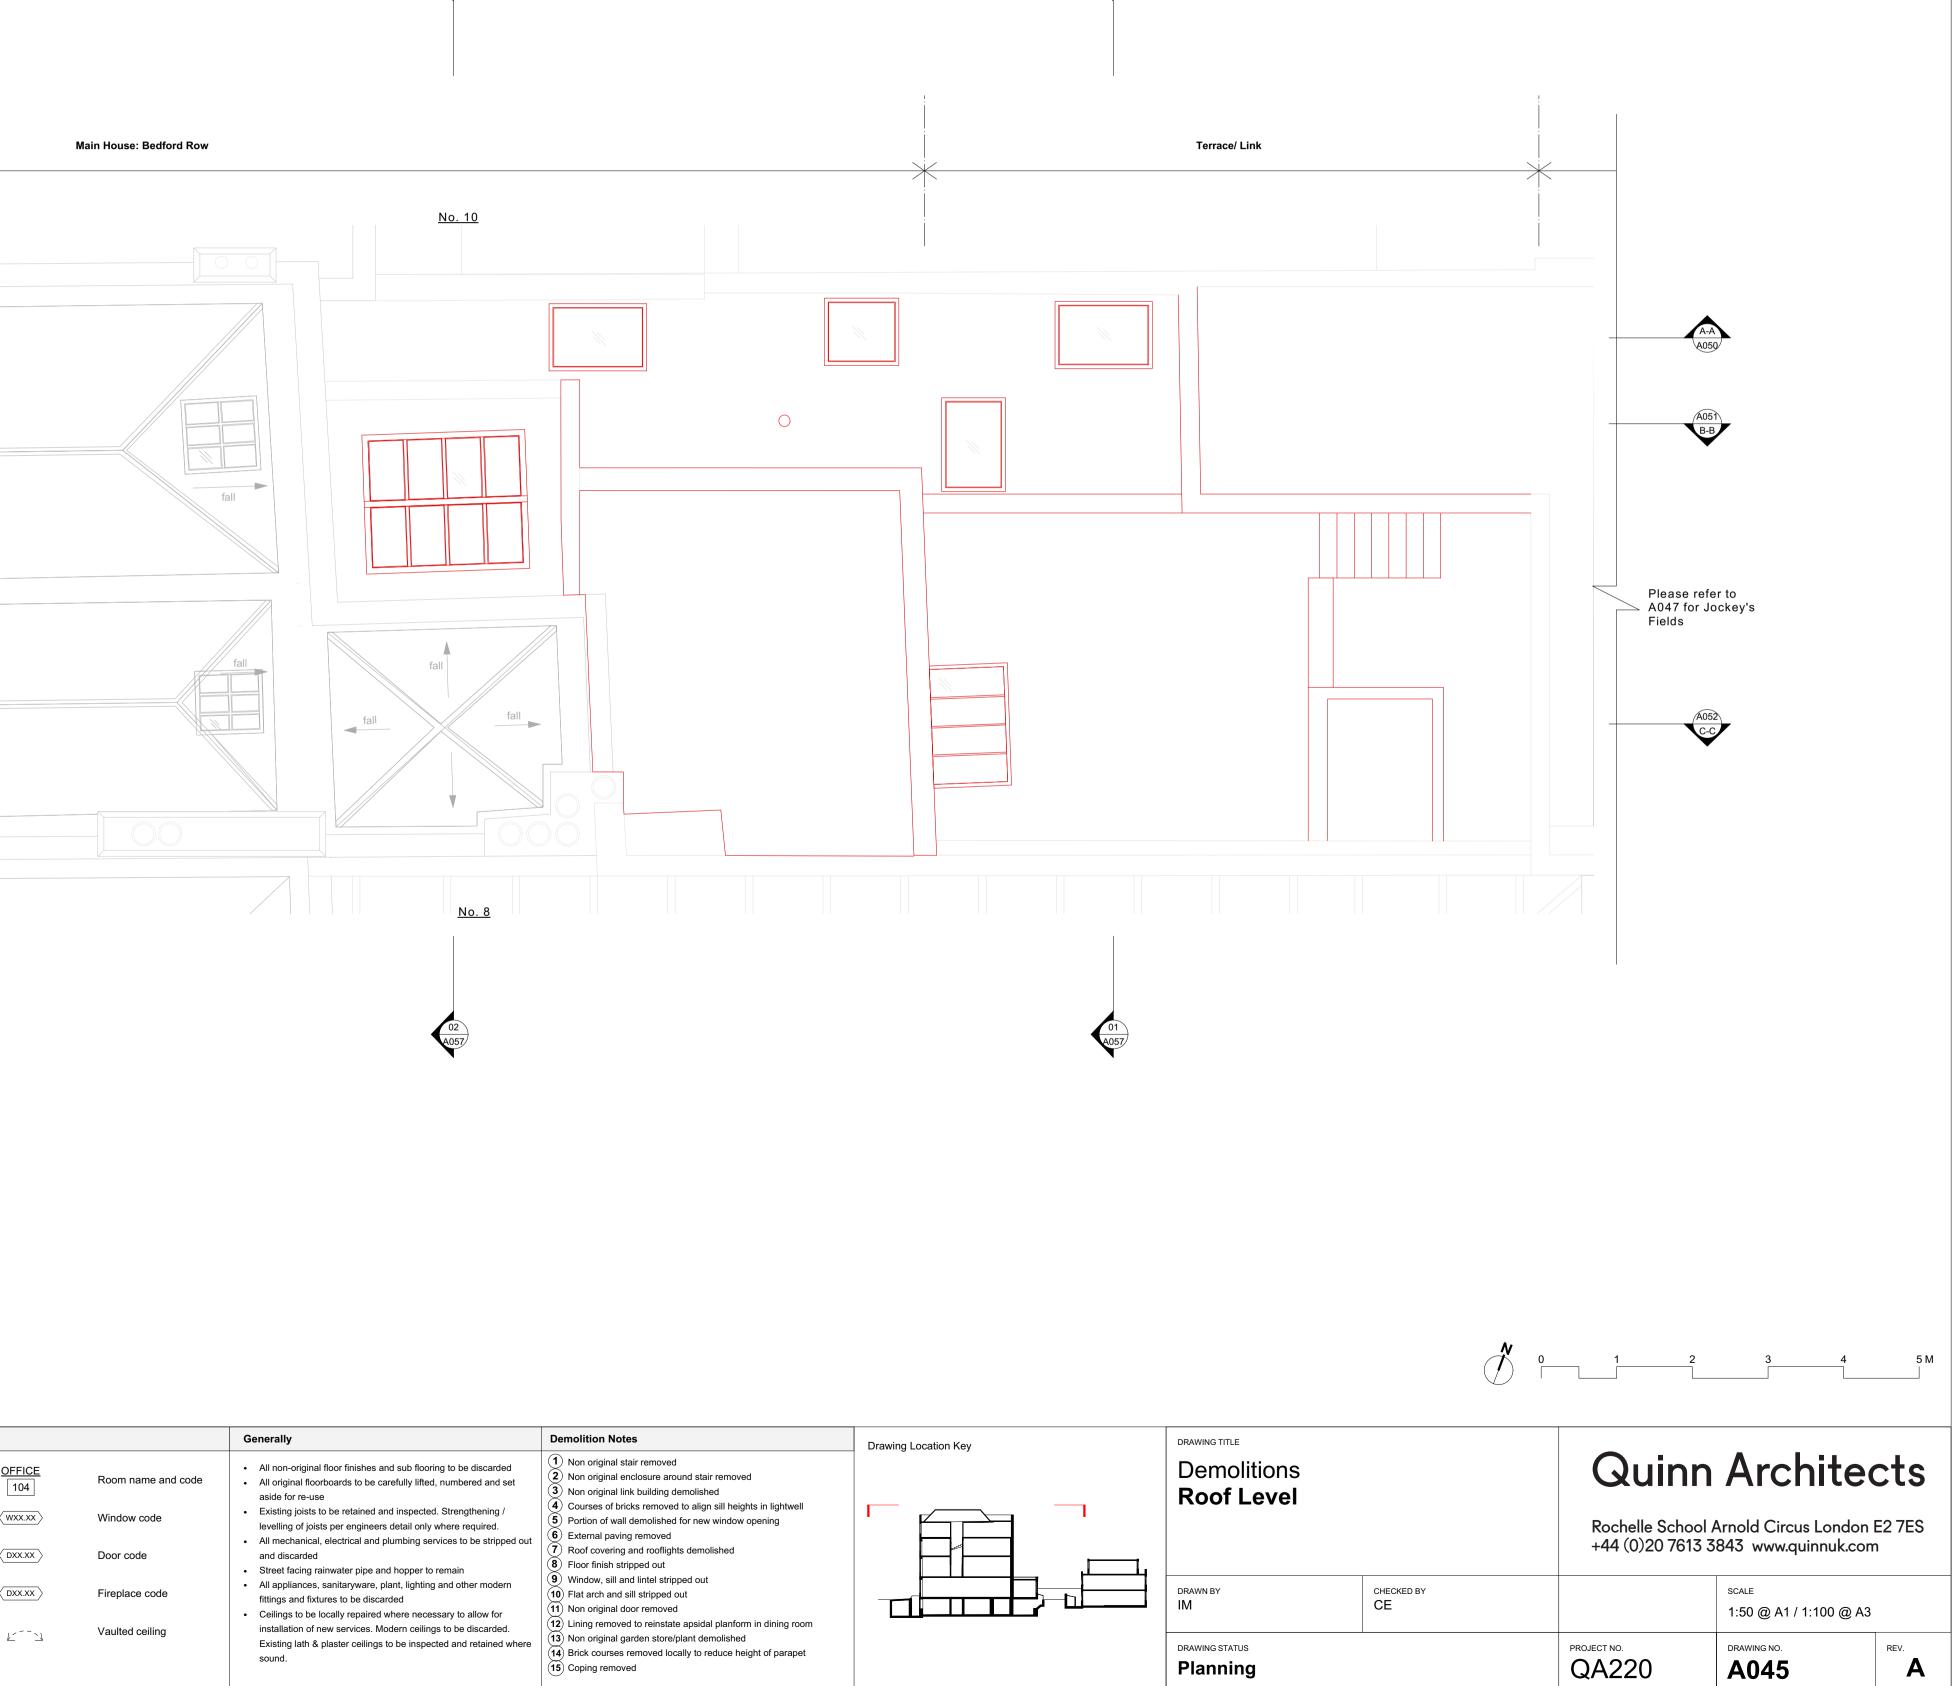

|                  |                                       | Generally                                                                                                                                                                                                                                          | Demolition Notes                                                                                                                                                                                                         | Drawing Location Key | DRAWING TITLE               |                      |                                                |      |
|------------------|---------------------------------------|----------------------------------------------------------------------------------------------------------------------------------------------------------------------------------------------------------------------------------------------------|--------------------------------------------------------------------------------------------------------------------------------------------------------------------------------------------------------------------------|----------------------|-----------------------------|----------------------|------------------------------------------------|------|
| OFFICE<br>104    | Room name and code                    | <ul> <li>All non-original floor finishes and sub flooring to be discarded</li> <li>All original floorboards to be carefully lifted, numbered and set aside for re-use</li> </ul>                                                                   | <ol> <li>Non original stair removed</li> <li>Non original enclosure around stair removed</li> <li>Non original link building demolished</li> <li>Courses of bricks removed to align sill heights in lightwell</li> </ol> |                      | Demolitions<br>Ground Floor | Quinn                | Architec                                       | ts   |
| WXX.XX<br>DXX.XX | Window code<br>Door code              | <ul> <li>Existing joists to be retained and inspected. Strengthening /<br/>levelling of joists per engineers detail only where required.</li> <li>All mechanical, electrical and plumbing services to be stripped out<br/>and discarded</li> </ul> | <ul> <li>5 Portion of wall demolished for new window opening</li> <li>6 External paving removed</li> <li>7 Roof covering and rooflights demolished</li> </ul>                                                            |                      |                             |                      | Arnold Circus London E2<br>843 www.quinnuk.com |      |
|                  | Fireplace code                        | <ul><li>Street facing rainwater pipe and hopper to remain</li><li>All appliances, sanitaryware, plant, lighting and other modern</li></ul>                                                                                                         | <ul> <li>8 Floor finish stripped out</li> <li>9 Window, sill and lintel stripped out</li> <li>10 Flat arch and sill stripped out</li> </ul>                                                                              |                      | DRAWN BY CHECKED            | D BY                 | SCALE                                          |      |
| k=1              | Vaulted ceiling                       | <ul> <li>fittings and fixtures to be discarded</li> <li>Ceilings to be locally repaired where necessary to allow for<br/>installation of new services. Modern ceilings to be discarded.</li> </ul>                                                 | <ul> <li>Non original door removed</li> <li>Lining removed to reinstate apsidal planform in dining room</li> </ul>                                                                                                       |                      | IM CE                       |                      | 1:50 @ A1 / 1:100 @ A3                         |      |
|                  | , , , , , , , , , , , , , , , , , , , | Existing lath & plaster ceilings to be inspected and retained where sound.                                                                                                                                                                         | <ul> <li>(13) Non original garden store/plant demolished</li> <li>(14) Brick courses removed locally to reduce height of parapet</li> <li>(15) Coping removed</li> </ul>                                                 |                      | drawing status<br>Planning  | PROJECT NO.<br>QA220 | DRAWING NO. F                                  | REV. |