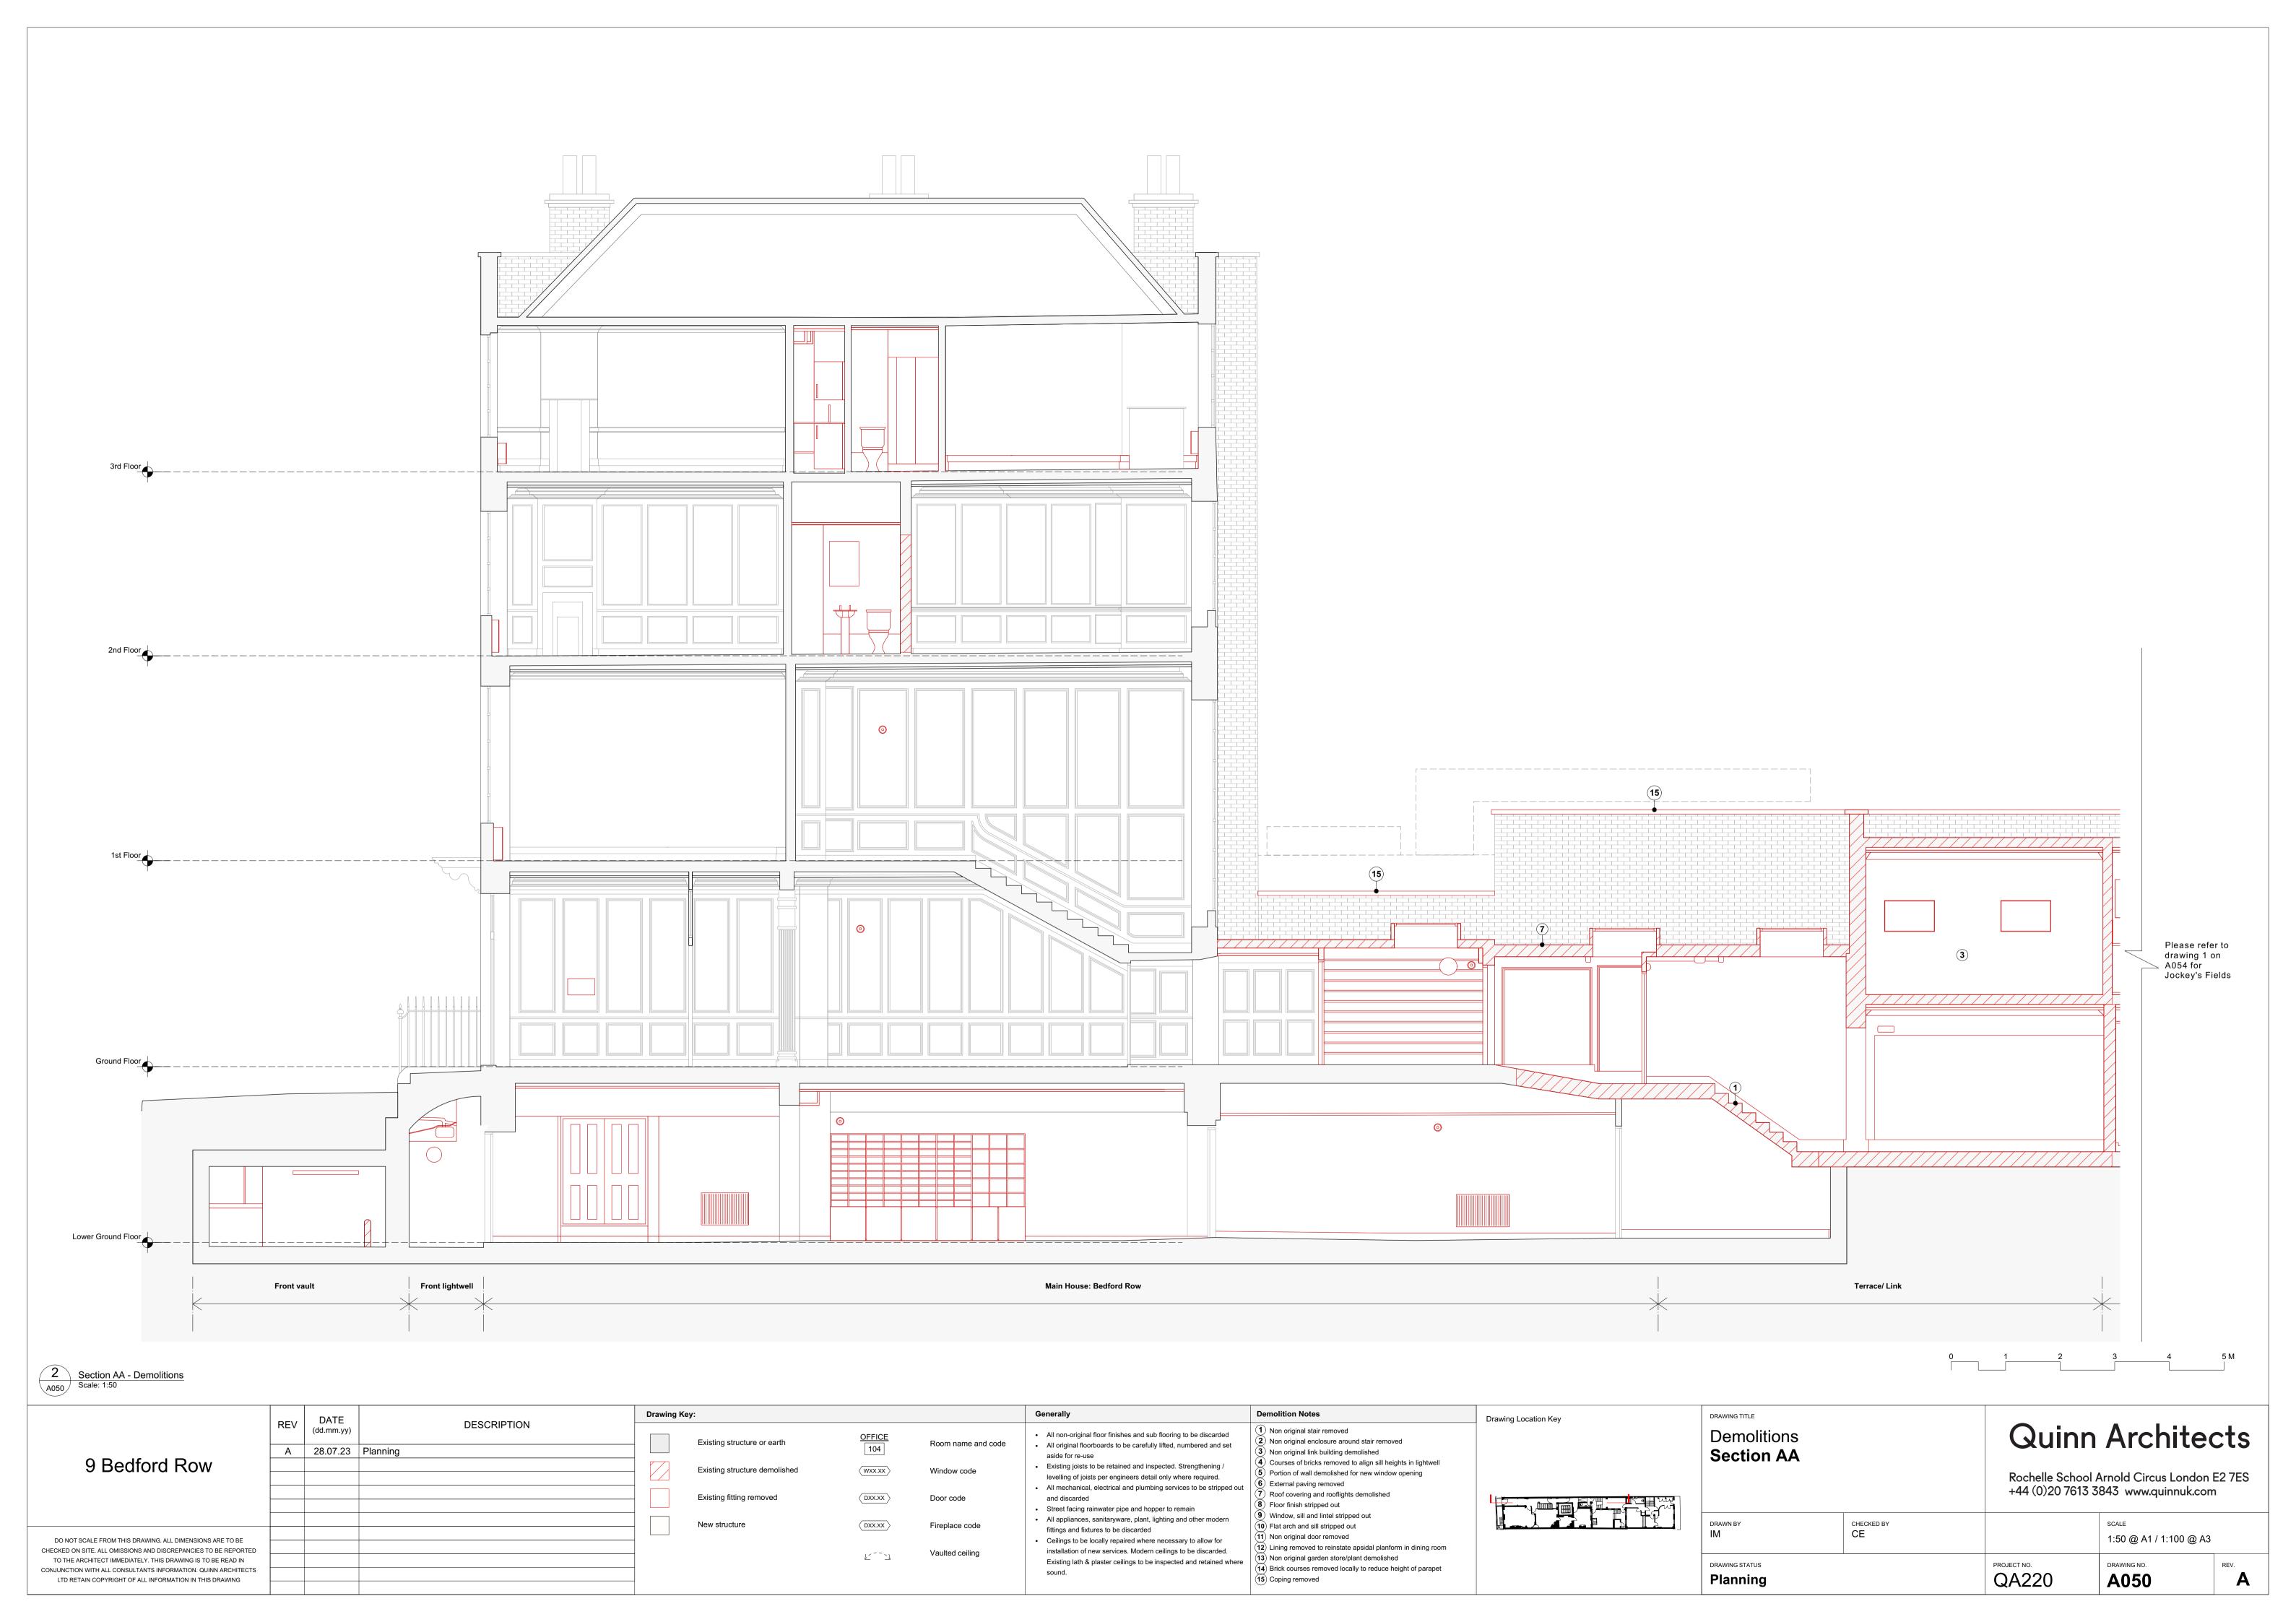

|                                                                                      | 4 5 M<br>Generally                                                                                                                                                                                                                                                                                                                                                                                                                                                          | Demolition Notes                                                                                                                                                                                                                                                                                                                                                                                         | DRAWING TIT    |
|--------------------------------------------------------------------------------------|-----------------------------------------------------------------------------------------------------------------------------------------------------------------------------------------------------------------------------------------------------------------------------------------------------------------------------------------------------------------------------------------------------------------------------------------------------------------------------|----------------------------------------------------------------------------------------------------------------------------------------------------------------------------------------------------------------------------------------------------------------------------------------------------------------------------------------------------------------------------------------------------------|----------------|
| OFFICE     Room name and code       104     Window code       (DXX.XX)     Door code | <ul> <li>All non-original floor finishes and sub flooring to be discarded</li> <li>All original floorboards to be carefully lifted, numbered and set aside for re-use</li> <li>Existing joists to be retained and inspected. Strengthening / levelling of joists per engineers detail only where required.</li> <li>All mechanical, electrical and plumbing services to be stripped out and discarded</li> <li>Street facing rainwater pipe and hopper to remain</li> </ul> | <ol> <li>Non original stair removed</li> <li>Non original enclosure around stair removed</li> <li>Non original link building demolished</li> <li>Courses of bricks removed to align sill heights in lightwell</li> <li>Portion of wall demolished for new window opening</li> <li>External paving removed</li> <li>Roof covering and rooflights demolished</li> <li>Floor finish stripped out</li> </ol> | Demo<br>Sect   |
| DXX.XX Fireplace code                                                                | <ul> <li>Street racing raniwater pipe and hopper to remain</li> <li>All appliances, sanitaryware, plant, lighting and other modern fittings and fixtures to be discarded</li> <li>Ceilings to be locally repaired where necessary to allow for installation of new services. Modern ceilings to be discarded.</li> </ul>                                                                                                                                                    | <ul> <li>9 Window, sill and lintel stripped out</li> <li>10 Flat arch and sill stripped out</li> <li>(11) Non original door removed</li> <li>(12) Lining removed to reinstate apsidal planform in dining room</li> </ul>                                                                                                                                                                                 | drawn by<br>IM |
| ∠ ``_ Vaulted ceiling                                                                | Existing lath & plaster ceilings to be inspected and retained where sound.                                                                                                                                                                                                                                                                                                                                                                                                  | <ul> <li>(13) Non original garden store/plant demolished</li> <li>(14) Brick courses removed locally to reduce height of parapet</li> <li>(15) Coping removed</li> </ul>                                                                                                                                                                                                                                 | drawing st     |