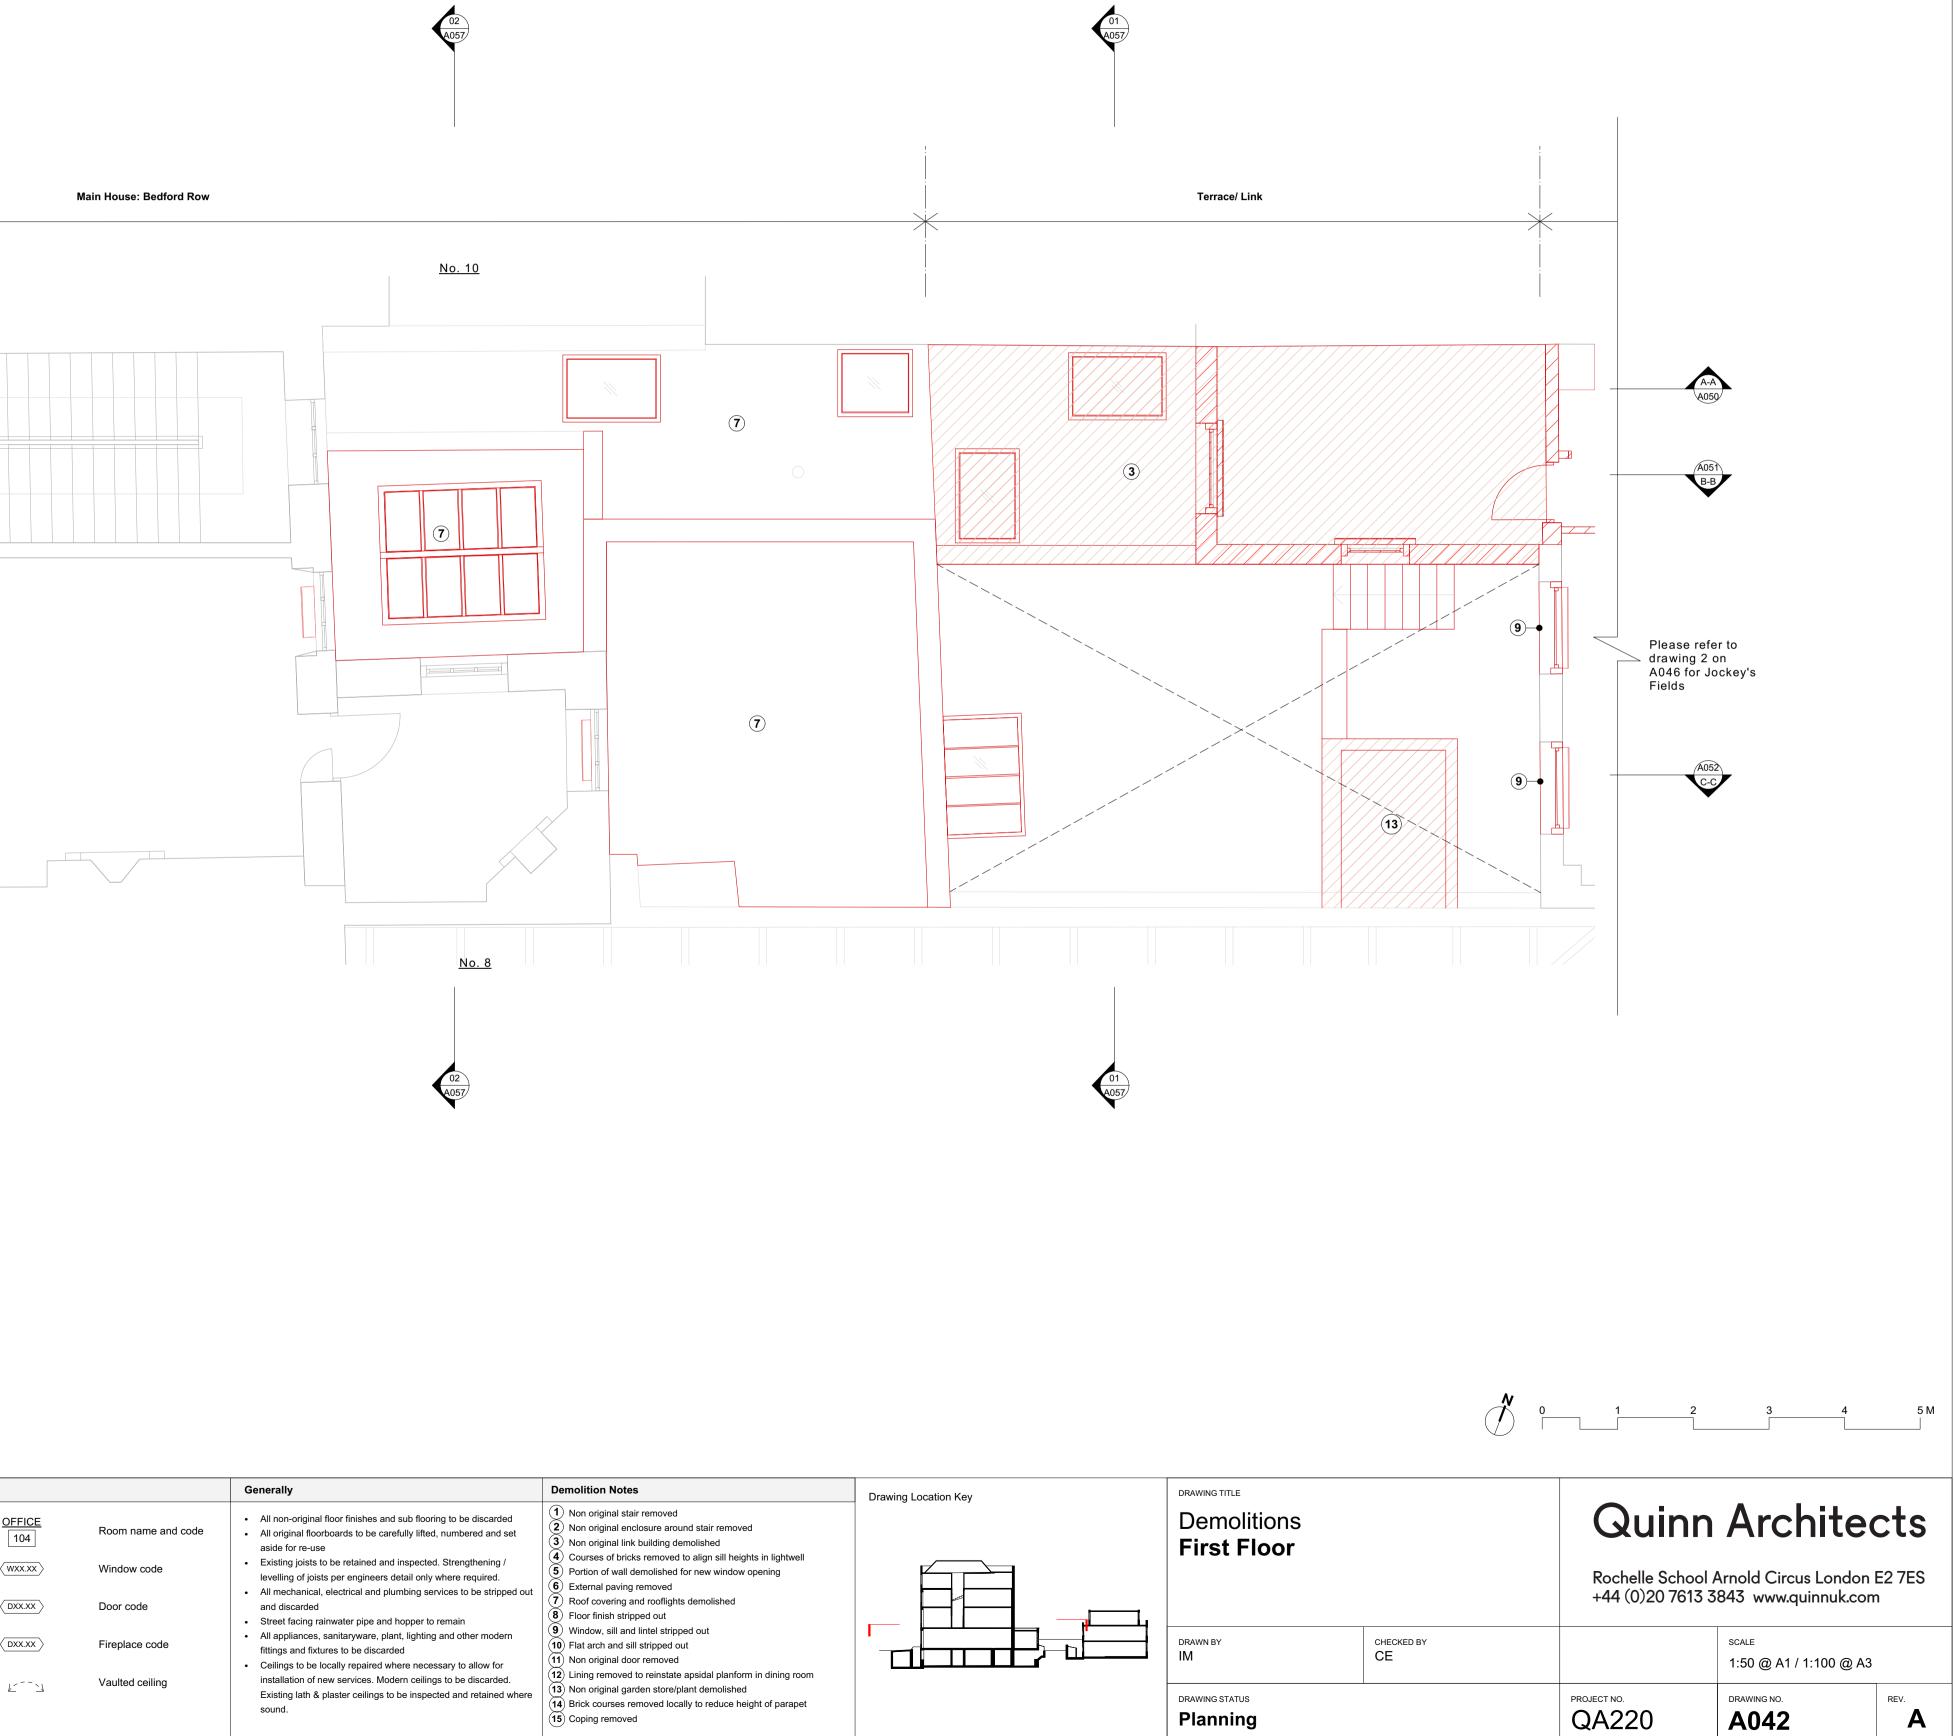

|                                                                                                                                                                                                                | · · · · · · · · · · · · · · · · · · ·                                                                                                                                                                                                                                                                                                                                                                                                                                                                                                                                                                                                                                                                                                                                                                         |                                                                                                                                                                                                                                                                                                                                                                                                                                                                                                                                                                                                                                                                                                                                                        |                      |                                                |
|----------------------------------------------------------------------------------------------------------------------------------------------------------------------------------------------------------------|---------------------------------------------------------------------------------------------------------------------------------------------------------------------------------------------------------------------------------------------------------------------------------------------------------------------------------------------------------------------------------------------------------------------------------------------------------------------------------------------------------------------------------------------------------------------------------------------------------------------------------------------------------------------------------------------------------------------------------------------------------------------------------------------------------------|--------------------------------------------------------------------------------------------------------------------------------------------------------------------------------------------------------------------------------------------------------------------------------------------------------------------------------------------------------------------------------------------------------------------------------------------------------------------------------------------------------------------------------------------------------------------------------------------------------------------------------------------------------------------------------------------------------------------------------------------------------|----------------------|------------------------------------------------|
|                                                                                                                                                                                                                | Generally                                                                                                                                                                                                                                                                                                                                                                                                                                                                                                                                                                                                                                                                                                                                                                                                     | Demolition Notes                                                                                                                                                                                                                                                                                                                                                                                                                                                                                                                                                                                                                                                                                                                                       | Drawing Location Key | DRAWING                                        |
| OFFICE       Room name and code         104       Window code         (WXX.XX)       Window code         (DXX.XX)       Door code         (DXX.XX)       Fireplace code         (DXX.XX)       Vaulted ceiling | <ul> <li>All non-original floor finishes and sub flooring to be discarded</li> <li>All original floorboards to be carefully lifted, numbered and set aside for re-use</li> <li>Existing joists to be retained and inspected. Strengthening / levelling of joists per engineers detail only where required.</li> <li>All mechanical, electrical and plumbing services to be stripped out and discarded</li> <li>Street facing rainwater pipe and hopper to remain</li> <li>All appliances, sanitaryware, plant, lighting and other modern fittings and fixtures to be discarded</li> <li>Ceilings to be locally repaired where necessary to allow for installation of new services. Modern ceilings to be discarded. Existing lath &amp; plaster ceilings to be inspected and retained where sound.</li> </ul> | <ol> <li>Non original stair removed</li> <li>Non original enclosure around stair removed</li> <li>Non original link building demolished</li> <li>Courses of bricks removed to align sill heights in lightwell</li> <li>Portion of wall demolished for new window opening</li> <li>External paving removed</li> <li>Roof covering and rooflights demolished</li> <li>Floor finish stripped out</li> <li>Window, sill and lintel stripped out</li> <li>Flat arch and sill stripped out</li> <li>Non original door removed</li> <li>Lining removed to reinstate apsidal planform in dining room</li> <li>Non original garden store/plant demolished</li> <li>Brick courses removed locally to reduce height of parapet</li> <li>Coping removed</li> </ol> |                      | Der<br>Sec<br>DRAWN B<br>IM<br>DRAWING<br>Plan |
|                                                                                                                                                                                                                |                                                                                                                                                                                                                                                                                                                                                                                                                                                                                                                                                                                                                                                                                                                                                                                                               |                                                                                                                                                                                                                                                                                                                                                                                                                                                                                                                                                                                                                                                                                                                                                        |                      |                                                |

|                                                                                      | 4 5 M<br>Generally                                                                                                                                                                                                                                                                                                                                                                                                                                                          | Demolition Notes                                                                                                                                                                                                                                                                                                                                                                                         | DRAWING TIT    |
|--------------------------------------------------------------------------------------|-----------------------------------------------------------------------------------------------------------------------------------------------------------------------------------------------------------------------------------------------------------------------------------------------------------------------------------------------------------------------------------------------------------------------------------------------------------------------------|----------------------------------------------------------------------------------------------------------------------------------------------------------------------------------------------------------------------------------------------------------------------------------------------------------------------------------------------------------------------------------------------------------|----------------|
| OFFICE     Room name and code       104     Window code       (DXX.XX)     Door code | <ul> <li>All non-original floor finishes and sub flooring to be discarded</li> <li>All original floorboards to be carefully lifted, numbered and set aside for re-use</li> <li>Existing joists to be retained and inspected. Strengthening / levelling of joists per engineers detail only where required.</li> <li>All mechanical, electrical and plumbing services to be stripped out and discarded</li> <li>Street facing rainwater pipe and hopper to remain</li> </ul> | <ol> <li>Non original stair removed</li> <li>Non original enclosure around stair removed</li> <li>Non original link building demolished</li> <li>Courses of bricks removed to align sill heights in lightwell</li> <li>Portion of wall demolished for new window opening</li> <li>External paving removed</li> <li>Roof covering and rooflights demolished</li> <li>Floor finish stripped out</li> </ol> | Demo<br>Sect   |
| DXX.XX Fireplace code                                                                | <ul> <li>Street racing raniwater pipe and hopper to remain</li> <li>All appliances, sanitaryware, plant, lighting and other modern fittings and fixtures to be discarded</li> <li>Ceilings to be locally repaired where necessary to allow for installation of new services. Modern ceilings to be discarded.</li> </ul>                                                                                                                                                    | <ul> <li>9 Window, sill and lintel stripped out</li> <li>10 Flat arch and sill stripped out</li> <li>(11) Non original door removed</li> <li>(12) Lining removed to reinstate apsidal planform in dining room</li> </ul>                                                                                                                                                                                 | drawn by<br>IM |
| ∠ ``_ Vaulted ceiling                                                                | Existing lath & plaster ceilings to be inspected and retained where sound.                                                                                                                                                                                                                                                                                                                                                                                                  | <ul> <li>(13) Non original garden store/plant demolished</li> <li>(14) Brick courses removed locally to reduce height of parapet</li> <li>(15) Coping removed</li> </ul>                                                                                                                                                                                                                                 | drawing st     |