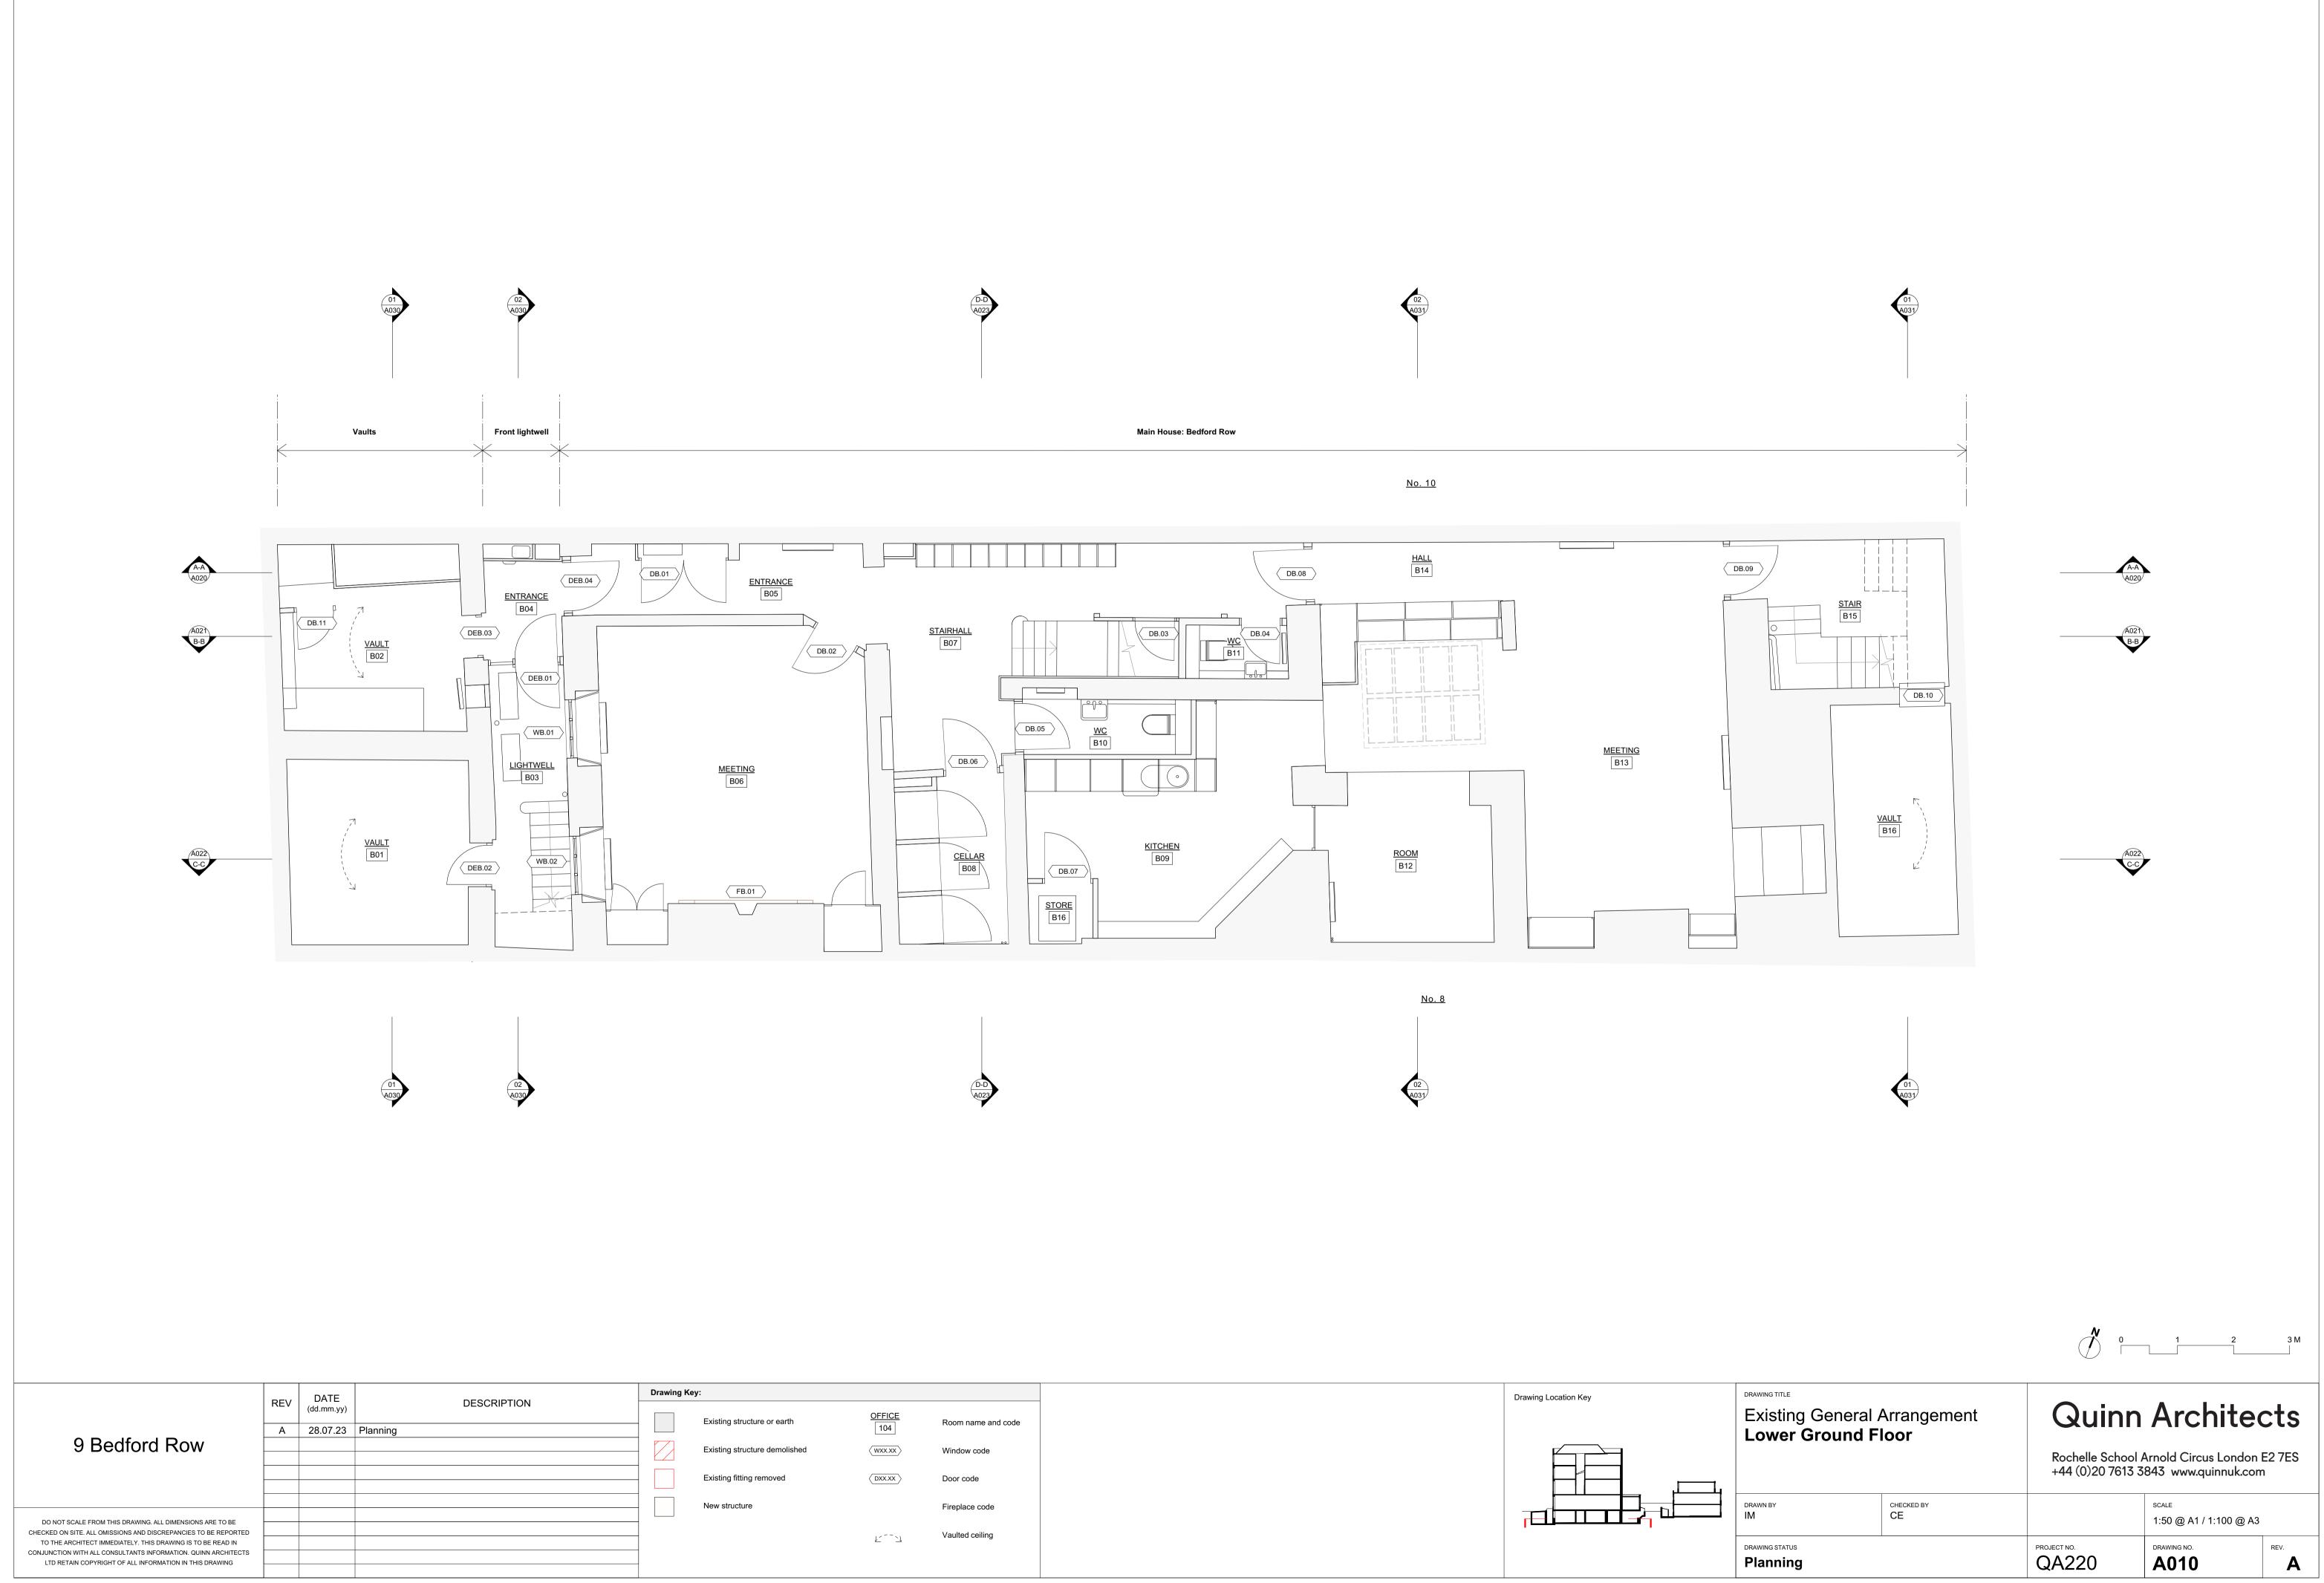

|                                                                                                                             |     | DATE       | DECODIDION  | Drawing Ke | y:                            |    |
|-----------------------------------------------------------------------------------------------------------------------------|-----|------------|-------------|------------|-------------------------------|----|
|                                                                                                                             | REV | (dd.mm.yy) | DESCRIPTION |            | Existing structure or earth   | OF |
|                                                                                                                             | Α   | 28.07.23   | Planning    |            |                               |    |
| 9 Bedford Row                                                                                                               |     |            |             |            | Existing structure demolished | (w |
|                                                                                                                             |     |            |             |            | Existing fitting removed      |    |
|                                                                                                                             |     |            |             |            | New structure                 |    |
| DO NOT SCALE FROM THIS DRAWING. ALL DIMENSIONS ARE TO BE<br>CHECKED ON SITE. ALL OMISSIONS AND DISCREPANCIES TO BE REPORTED |     |            |             | -          |                               |    |
| TO THE ARCHITECT IMMEDIATELY. THIS DRAWING IS TO BE READ IN                                                                 |     |            |             | -          |                               | k  |
| CONJUNCTION WITH ALL CONSULTANTS INFORMATION. QUINN ARCHITECTS<br>LTD RETAIN COPYRIGHT OF ALL INFORMATION IN THIS DRAWING   |     |            |             | 1          |                               |    |
|                                                                                                                             | 1   |            |             | 1          |                               |    |