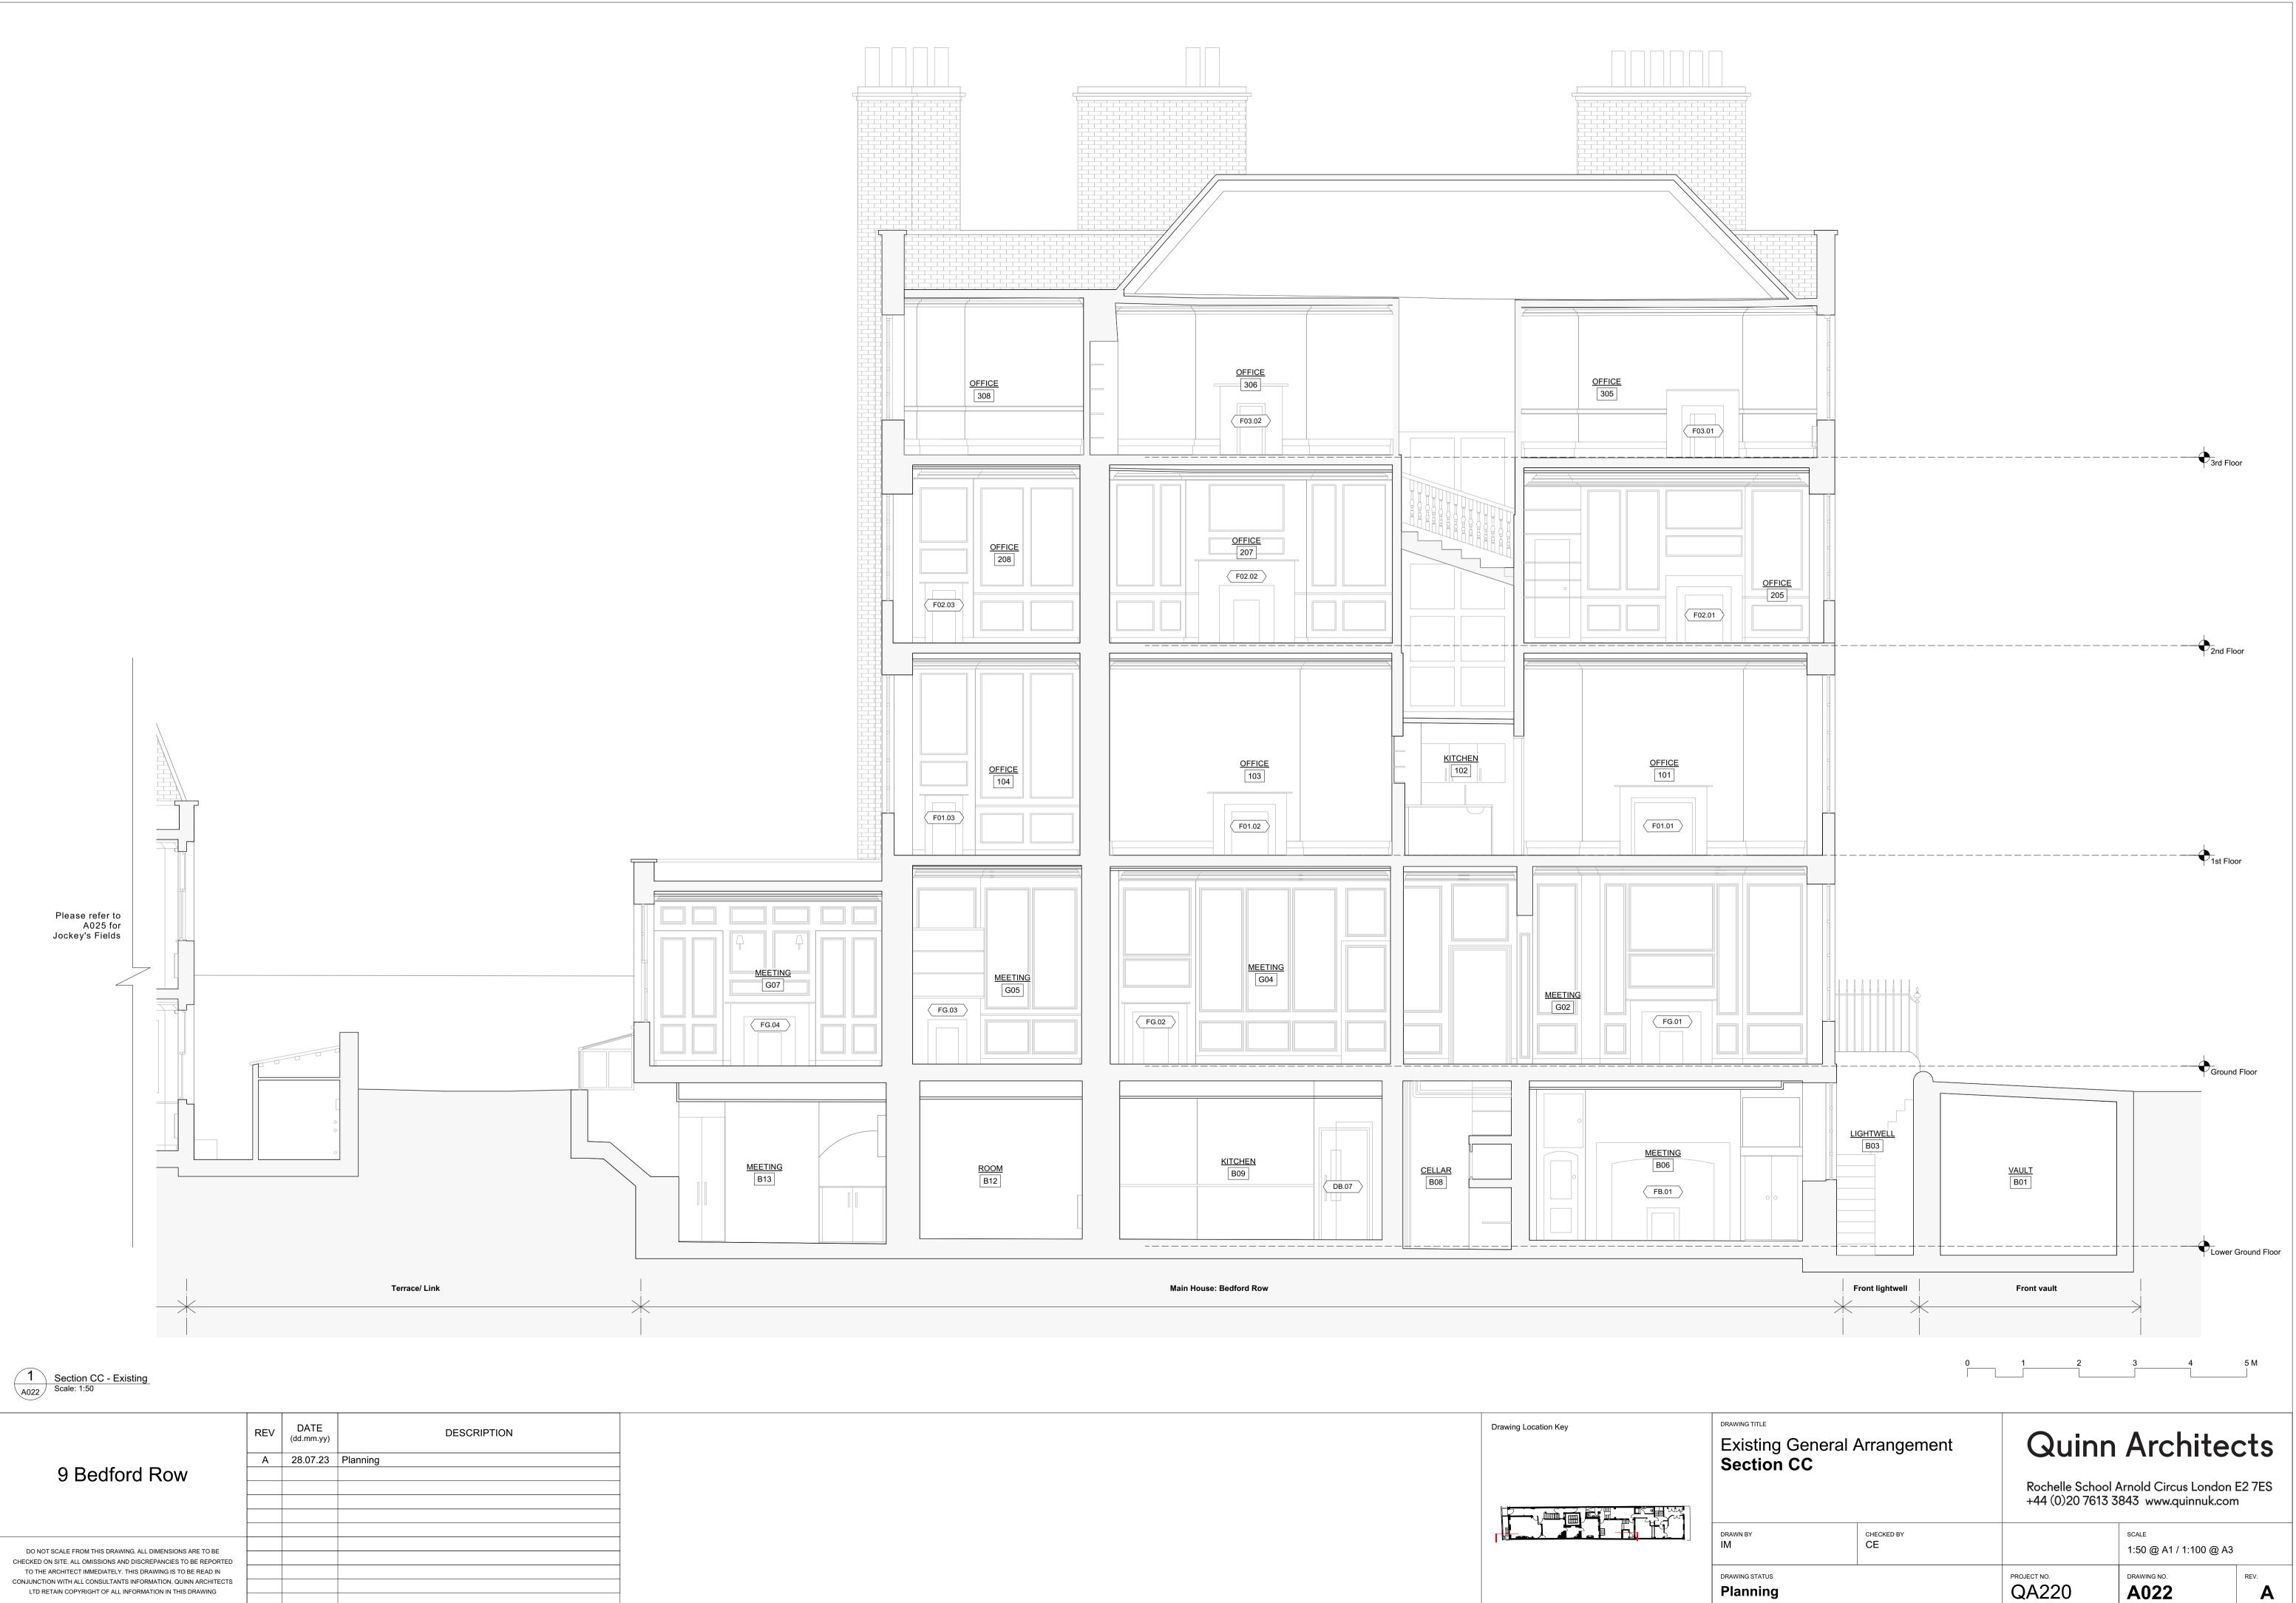

|                      | 1                                                             |                  |                                                                                                               |                                 |      |
|----------------------|---------------------------------------------------------------|------------------|---------------------------------------------------------------------------------------------------------------|---------------------------------|------|
| Drawing Location Key | Existing General Arrangement<br>Section CC<br>Jockey's Fields |                  | <b>Quinn Architects</b><br>Rochelle School Arnold Circus London E2 7ES<br>+44 (0)20 7613 3843 www.quinnuk.com |                                 |      |
|                      | drawn by<br>IM                                                | CHECKED BY<br>CE |                                                                                                               | scale<br>1:50 @ A1 / 1:100 @ A3 |      |
|                      | drawing status<br>Planning                                    |                  | PROJECT NO.                                                                                                   | drawing no.                     | REV. |