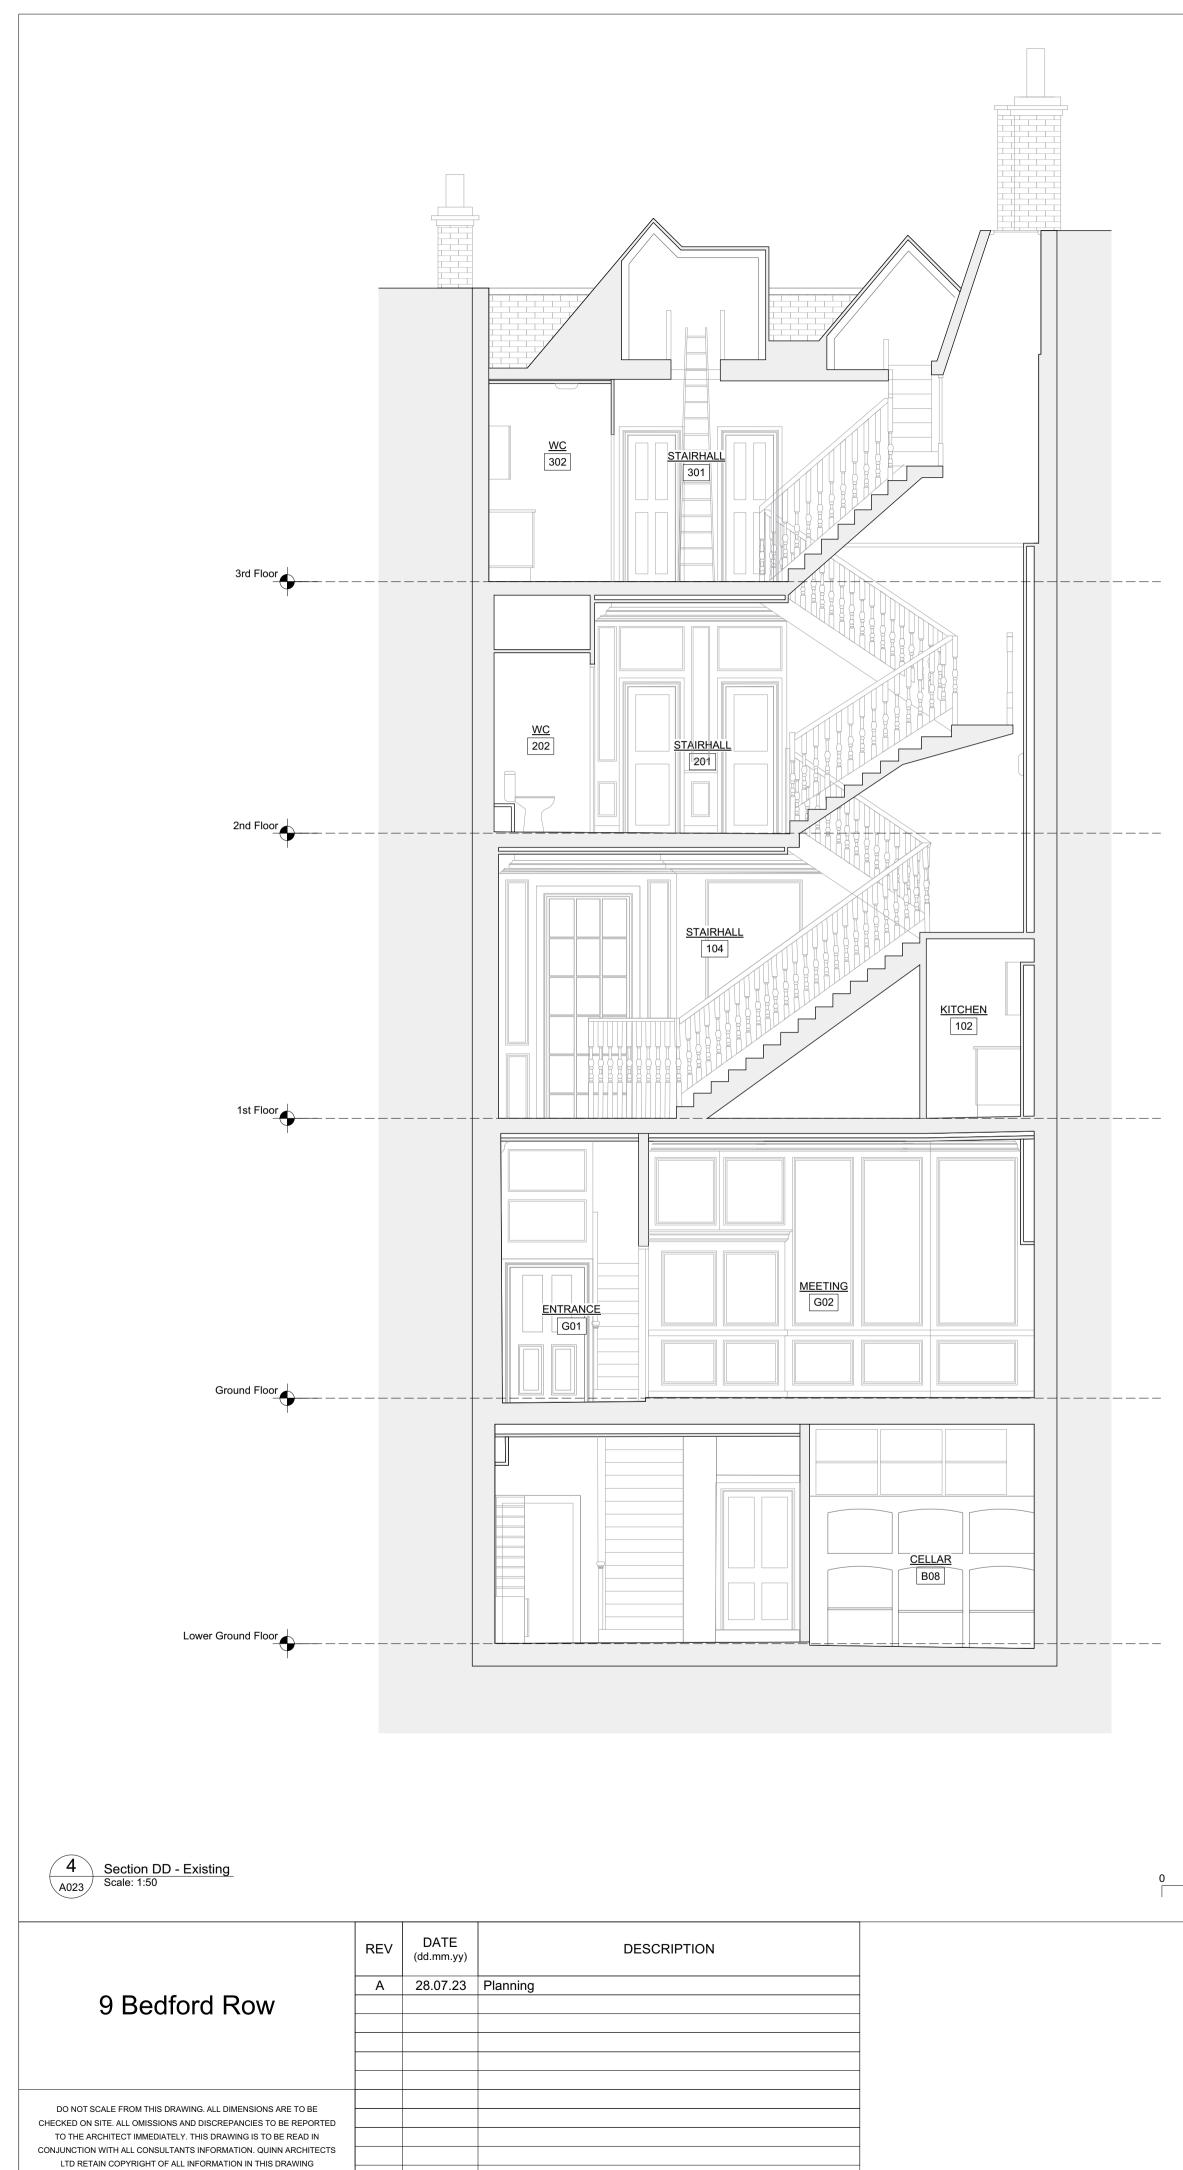

|  | Existing General Arrangement <b>Section DD</b> |                            | <b>Quinn Architects</b><br>Rochelle School Arnold Circus London E2 7ES<br>+44 (0)20 7613 3843 www.quinnuk.com |                      |                                |      |
|--|------------------------------------------------|----------------------------|---------------------------------------------------------------------------------------------------------------|----------------------|--------------------------------|------|
|  |                                                | drawn by<br>IM             | CHECKED BY<br>CE                                                                                              |                      | scale<br>1:50 @ A1 / 1:100 @ / | 43   |
|  |                                                | drawing status<br>Planning |                                                                                                               | PROJECT NO.<br>QA220 | drawing no.                    | REV. |

|             | Drawing Location Key | DRAW<br>EX<br>Se |
|-------------|----------------------|------------------|
| 1 2 3 4 5 M |                      |                  |
|             |                      |                  |
|             |                      |                  |
|             |                      |                  |
|             |                      |                  |
|             |                      |                  |
|             |                      |                  |
|             |                      |                  |
|             |                      |                  |
|             |                      |                  |
|             |                      |                  |
|             |                      |                  |
|             |                      |                  |
|             |                      |                  |
|             |                      |                  |
|             |                      |                  |
|             |                      |                  |
|             |                      |                  |