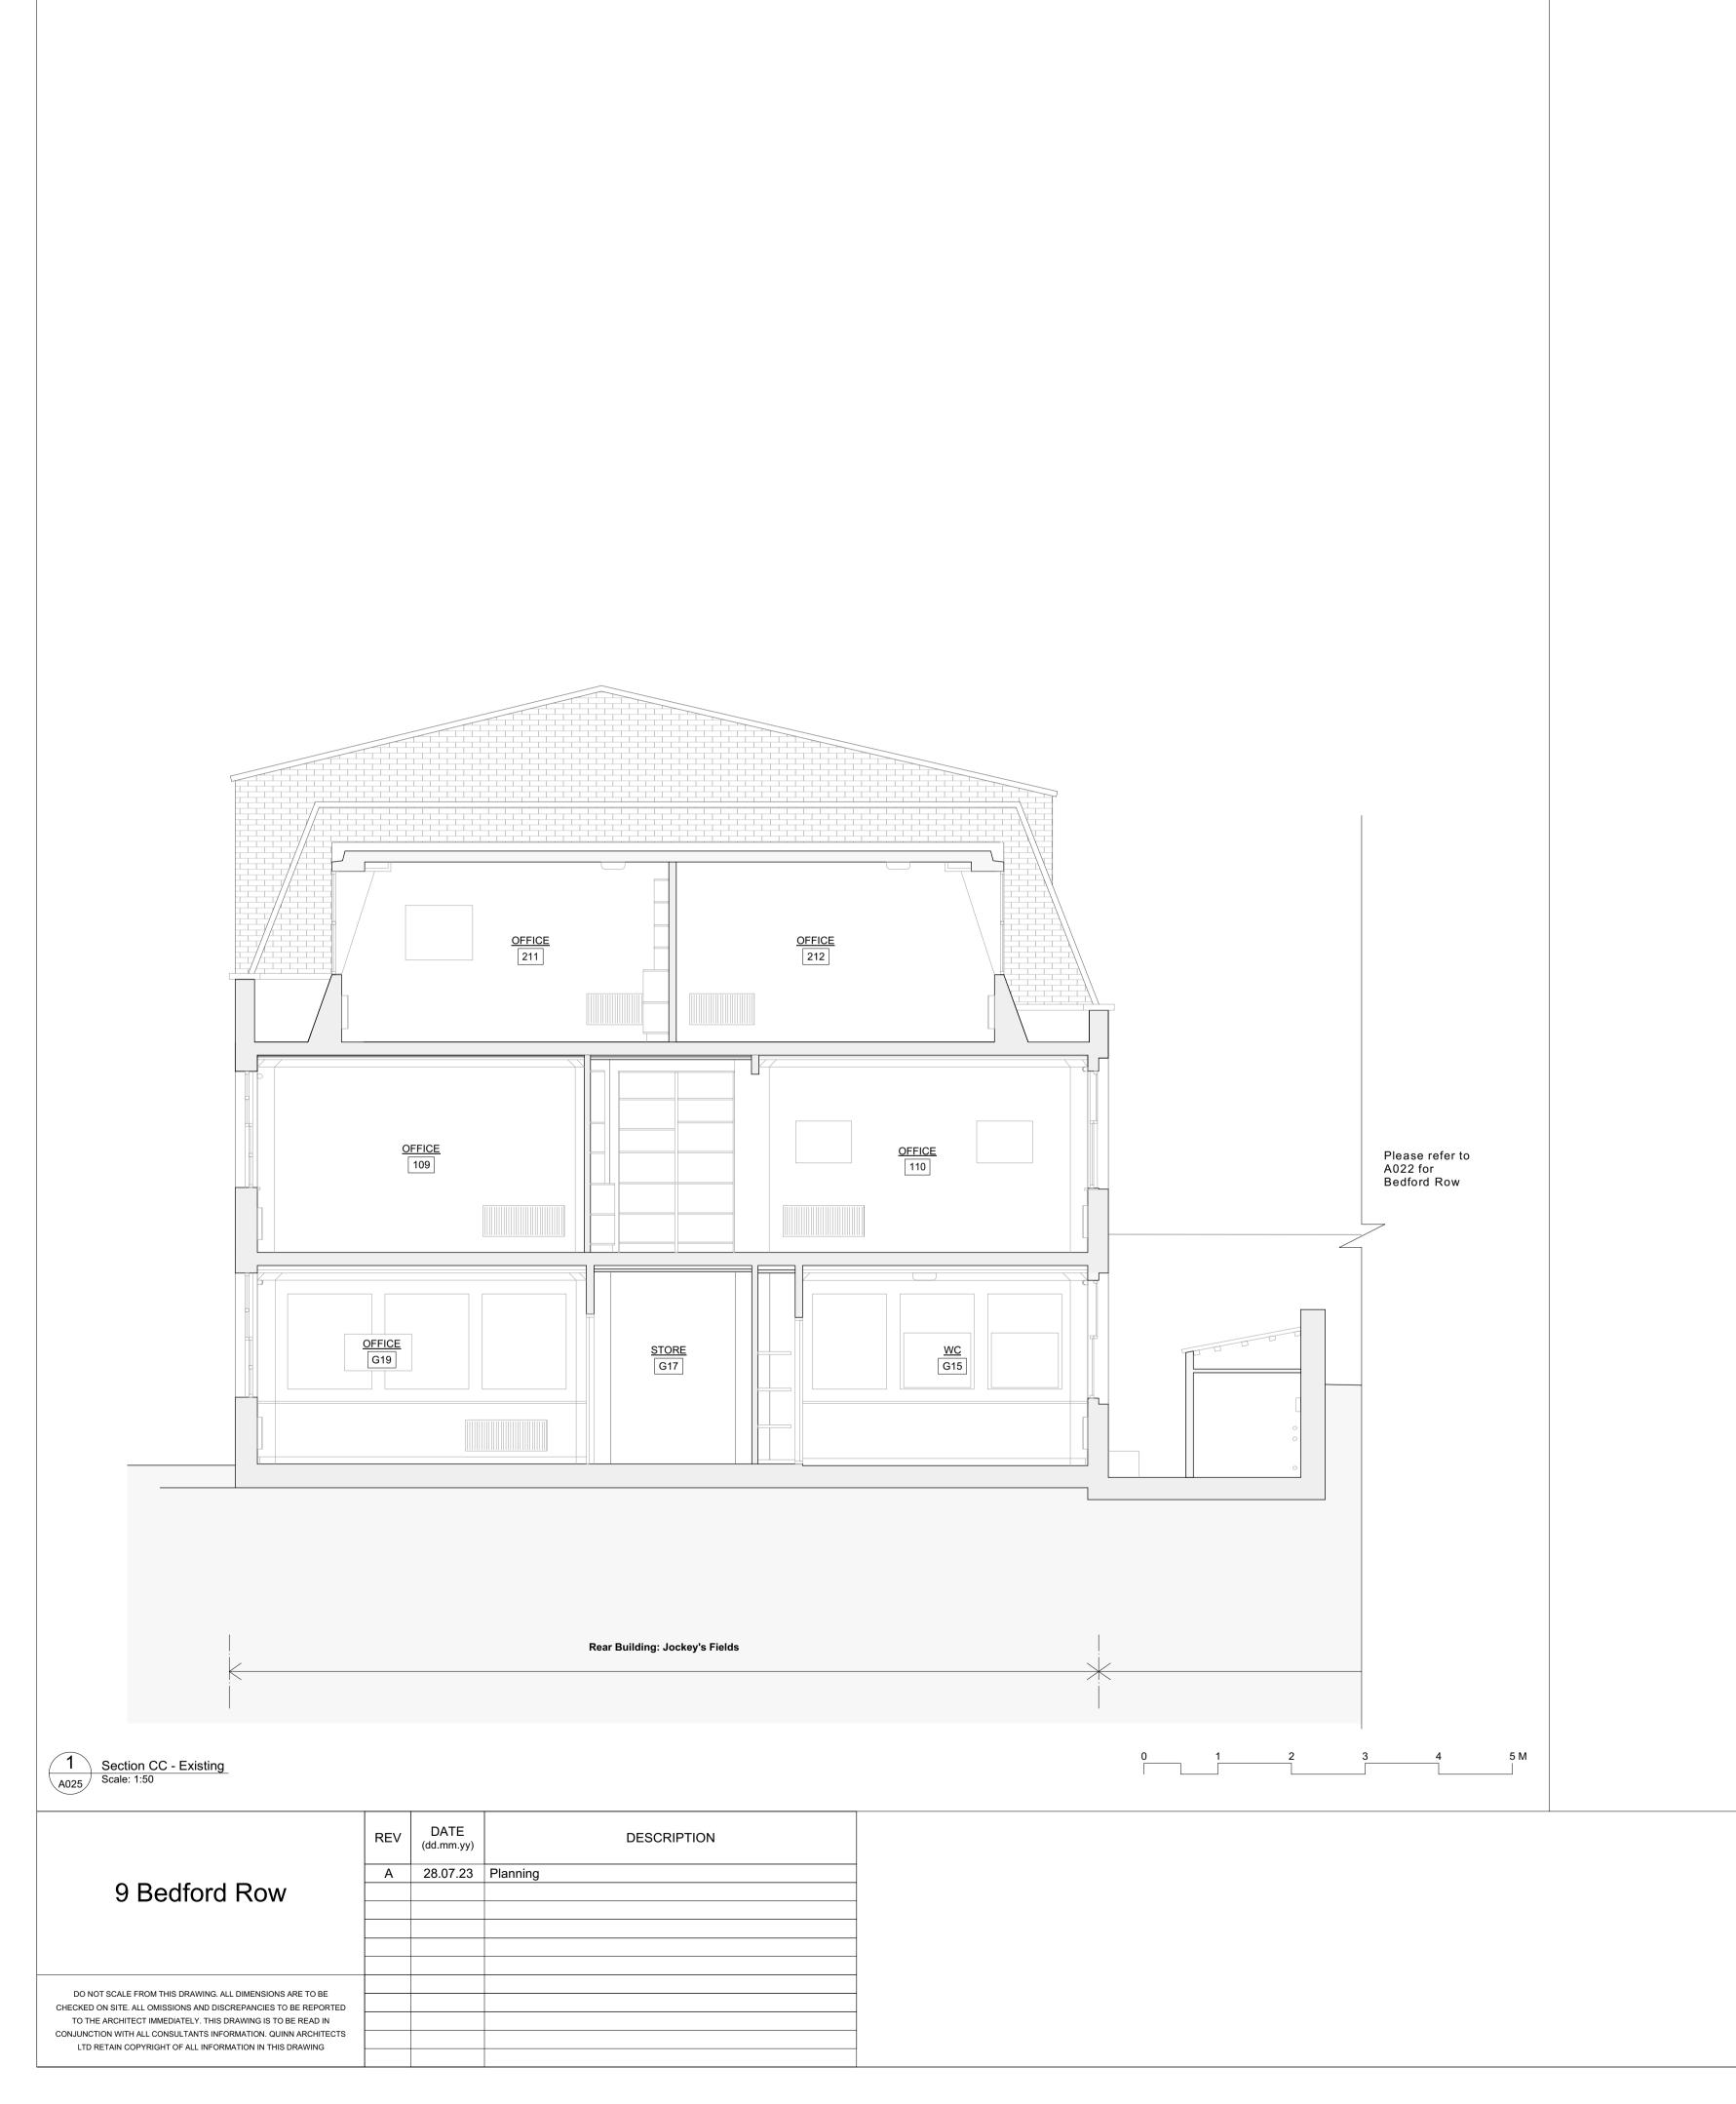

|                      | 1                                                             |                  |                                                                                                               |                                 |      |
|----------------------|---------------------------------------------------------------|------------------|---------------------------------------------------------------------------------------------------------------|---------------------------------|------|
| Drawing Location Key | Existing General Arrangement<br>Section CC<br>Jockey's Fields |                  | <b>Quinn Architects</b><br>Rochelle School Arnold Circus London E2 7ES<br>+44 (0)20 7613 3843 www.quinnuk.com |                                 |      |
|                      | drawn by<br>IM                                                | CHECKED BY<br>CE |                                                                                                               | scale<br>1:50 @ A1 / 1:100 @ A3 |      |
|                      | drawing status<br>Planning                                    |                  | PROJECT NO.                                                                                                   | drawing no.                     | REV. |