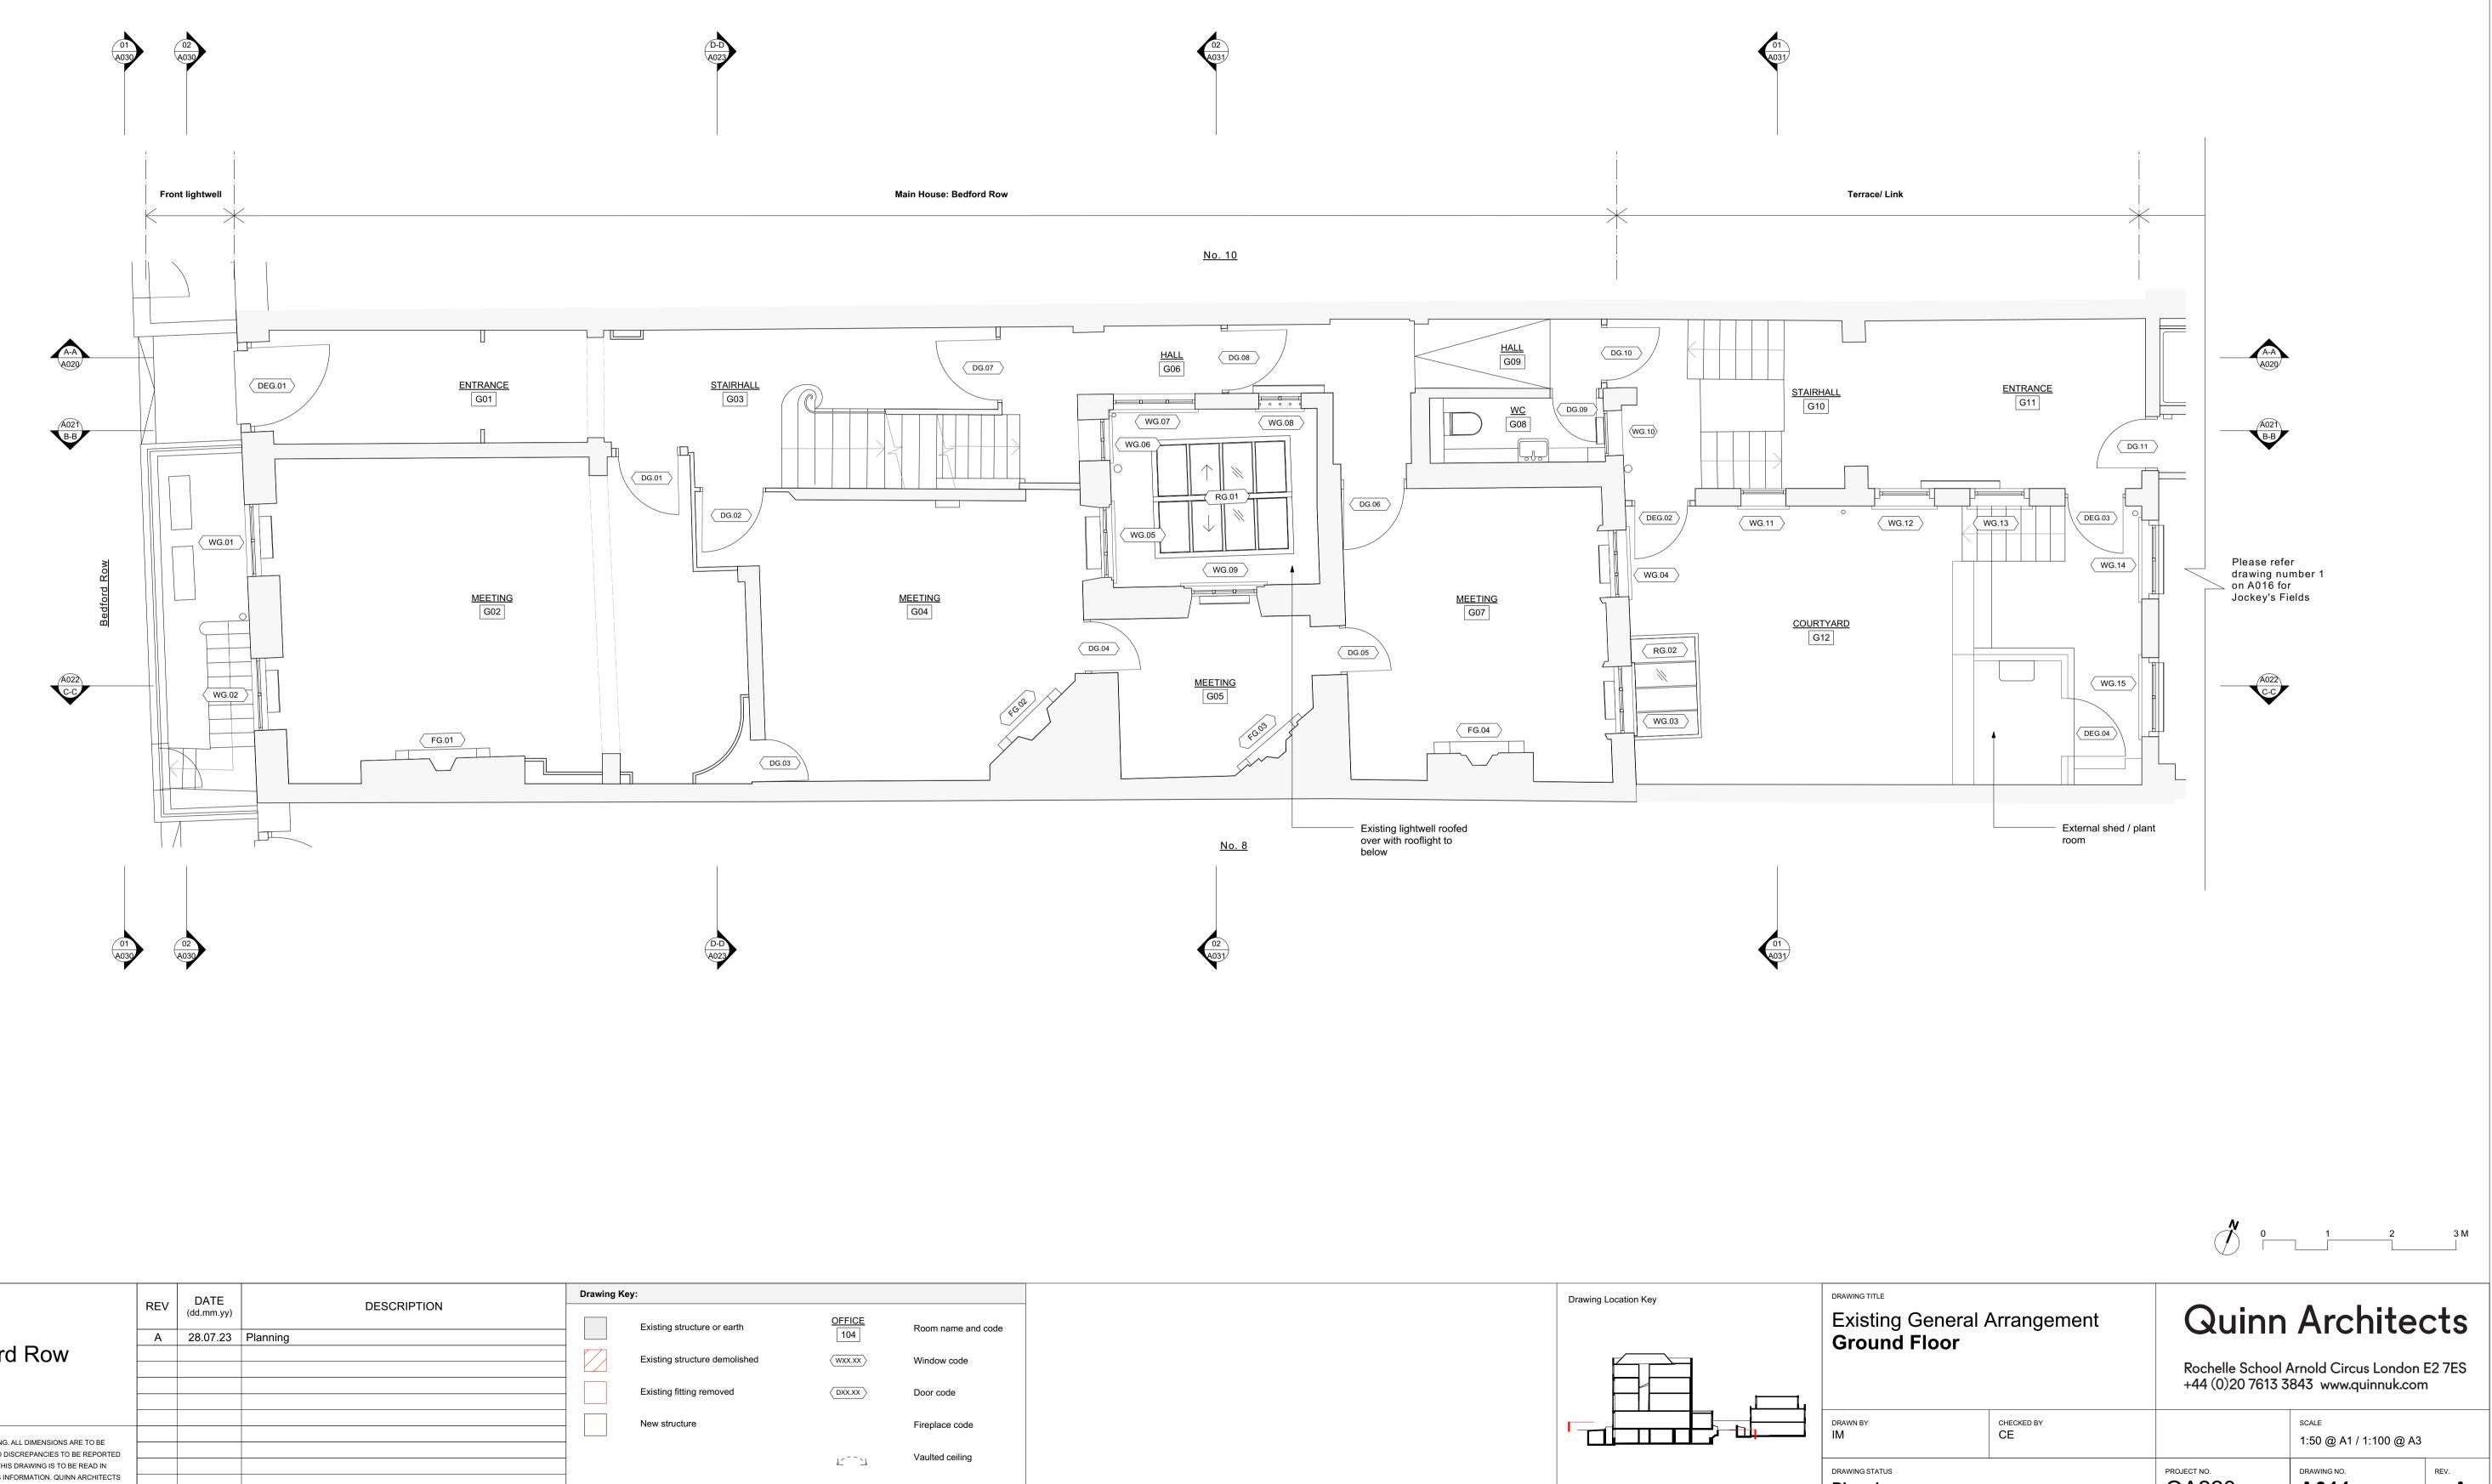

|                                                                                                                             |     | DATE       | DECODIDION  | Drawing Ke | y:                            |    |
|-----------------------------------------------------------------------------------------------------------------------------|-----|------------|-------------|------------|-------------------------------|----|
|                                                                                                                             | REV | (dd.mm.yy) | DESCRIPTION |            | Existing structure or earth   | OF |
|                                                                                                                             | Α   | 28.07.23   | Planning    |            |                               |    |
| 9 Bedford Row                                                                                                               |     |            |             |            | Existing structure demolished | (w |
|                                                                                                                             |     |            |             |            | Existing fitting removed      |    |
|                                                                                                                             |     |            |             |            | New structure                 |    |
| DO NOT SCALE FROM THIS DRAWING. ALL DIMENSIONS ARE TO BE<br>CHECKED ON SITE. ALL OMISSIONS AND DISCREPANCIES TO BE REPORTED |     |            |             | -          |                               |    |
| TO THE ARCHITECT IMMEDIATELY. THIS DRAWING IS TO BE READ IN                                                                 |     |            |             | -          |                               | k  |
| CONJUNCTION WITH ALL CONSULTANTS INFORMATION. QUINN ARCHITECTS<br>LTD RETAIN COPYRIGHT OF ALL INFORMATION IN THIS DRAWING   |     |            |             | 1          |                               |    |
|                                                                                                                             | 1   |            |             | 1          |                               |    |