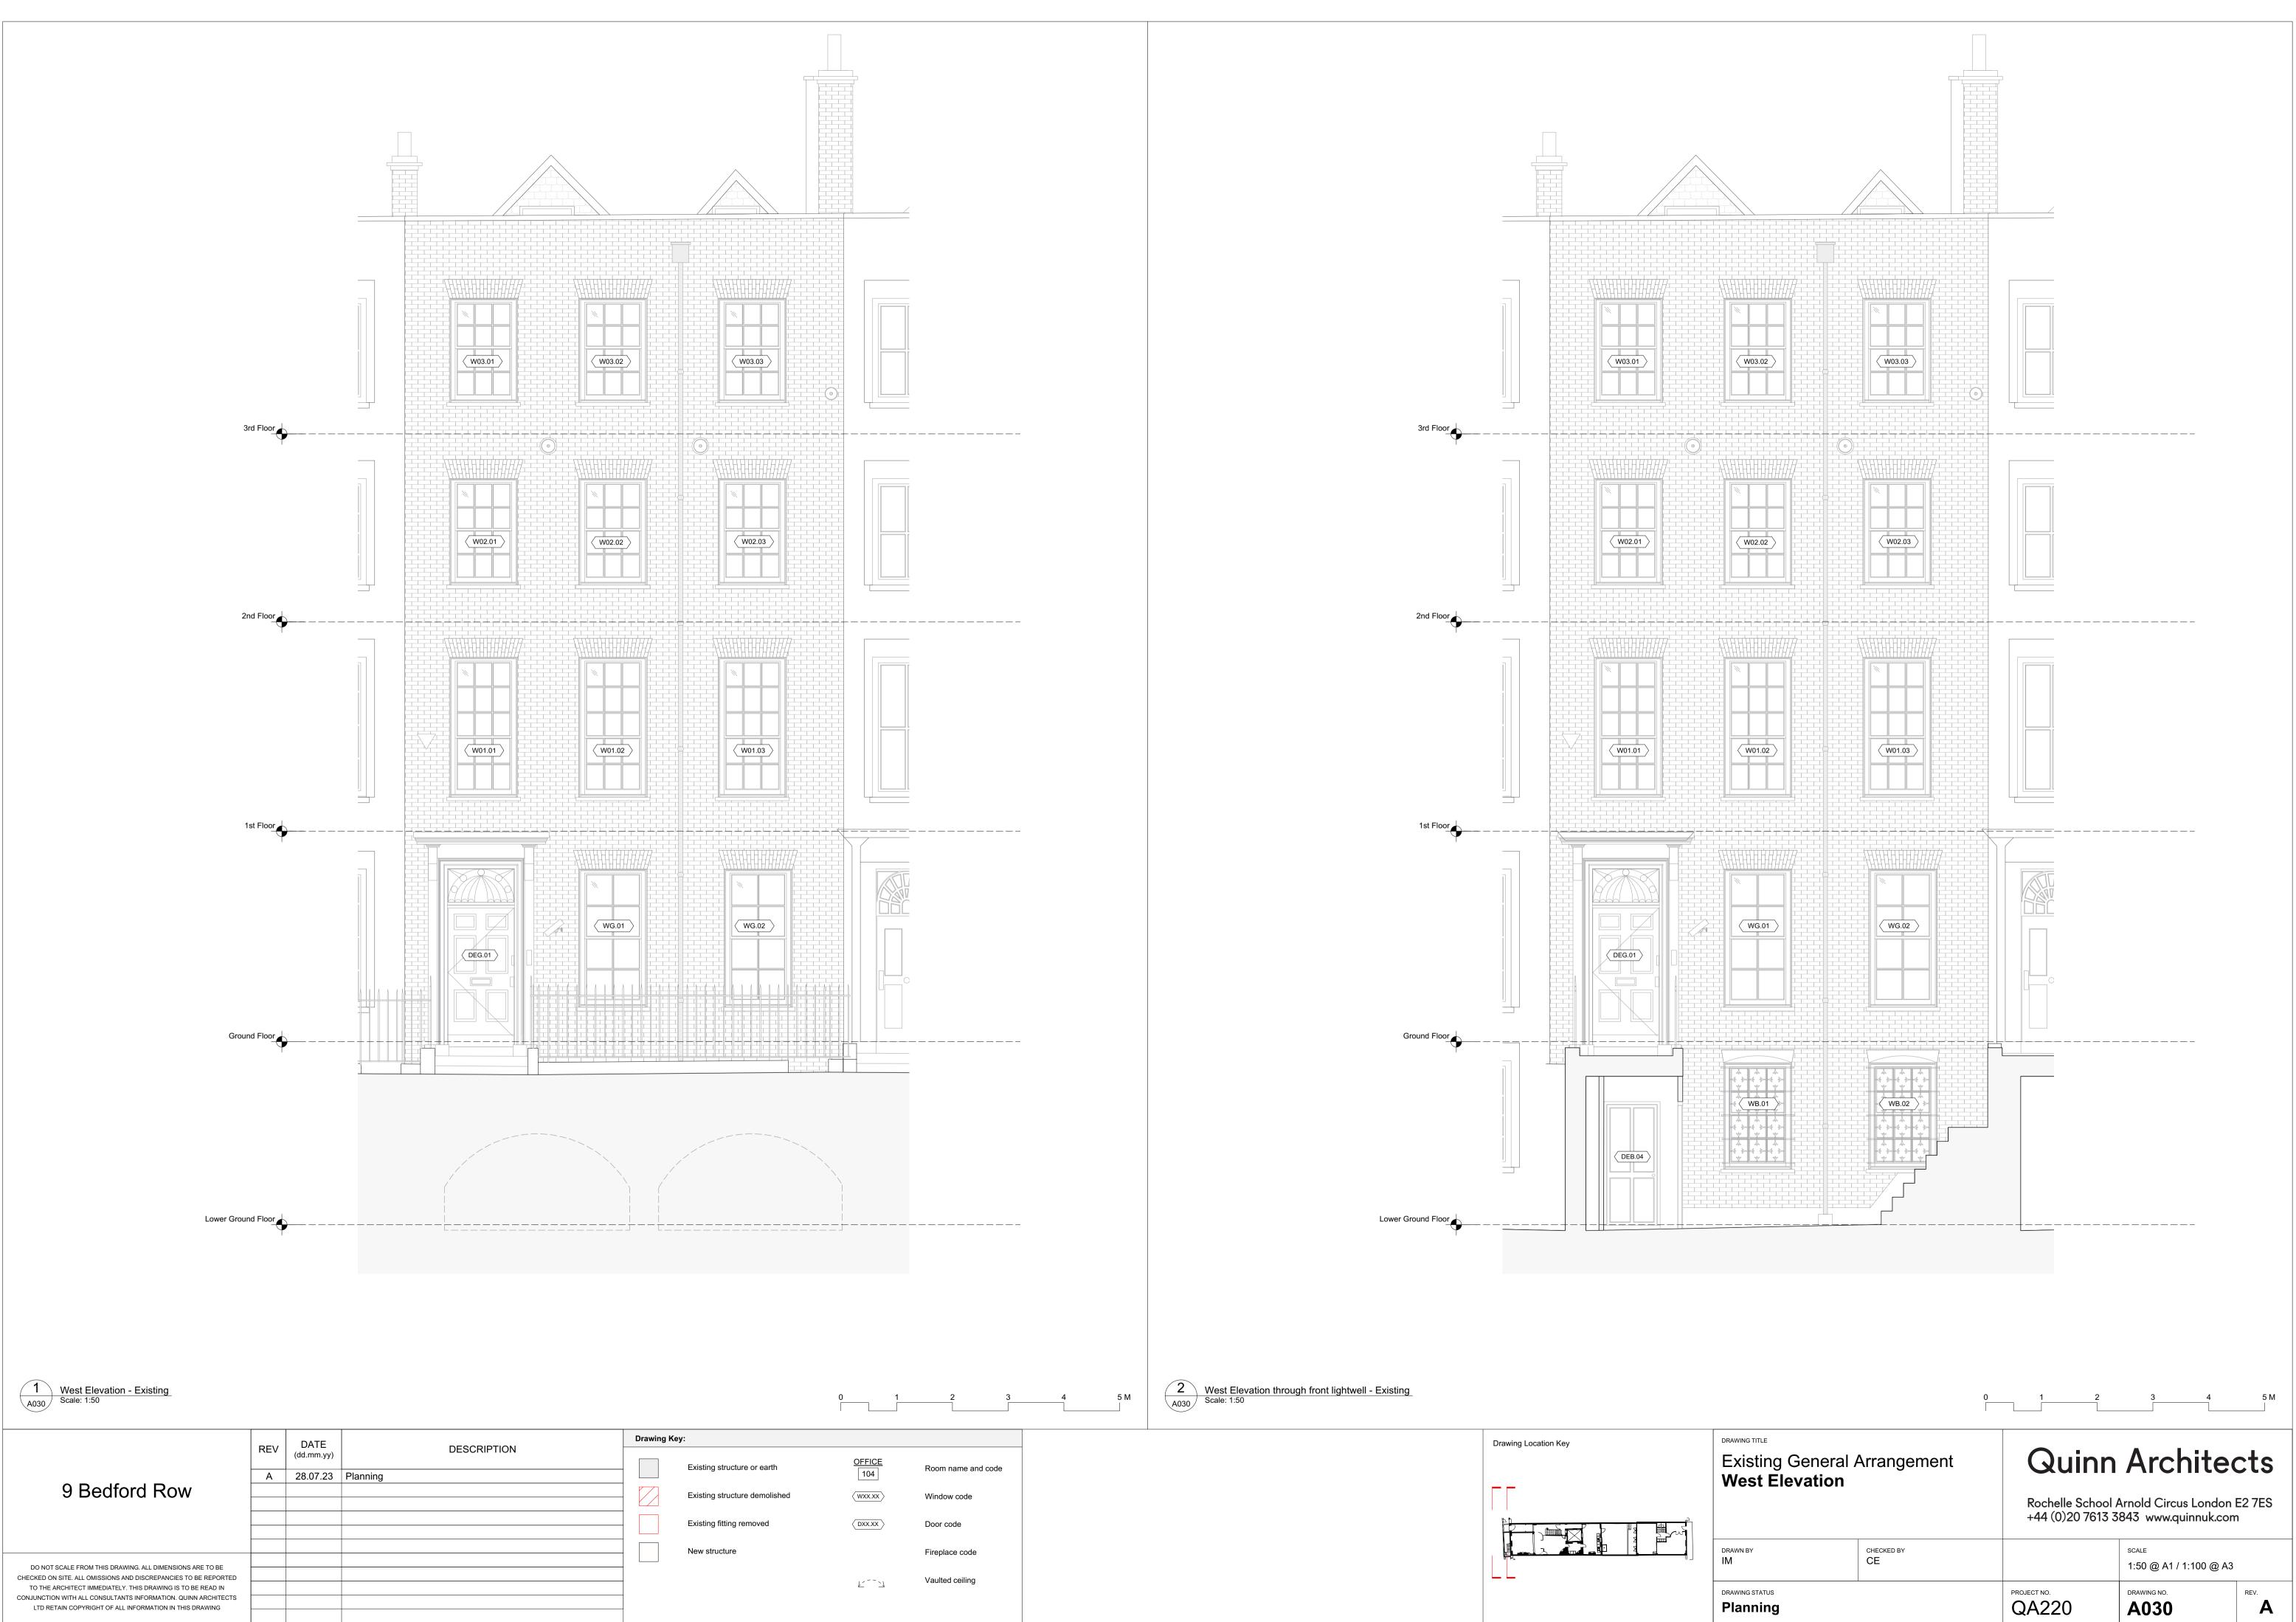

-------|------|
| Drawing Location Key | Existing General Arrangement<br>Section CC<br>Jockey's Fields |                  | <b>Quinn Architects</b><br>Rochelle School Arnold Circus London E2 7ES<br>+44 (0)20 7613 3843 www.quinnuk.com |                                 |      |
|                      | drawn by<br>IM                                                | CHECKED BY<br>CE |                                                                                                               | scale<br>1:50 @ A1 / 1:100 @ A3 |      |
|                      | drawing status<br>Planning                                    |                  | PROJECT NO.                                                                                                   | drawing no.                     | REV. |



| DR | AWING | - |
|----|-------|---|
| Ρ  | lar   | 1 |



| M<br>DRAWING STATUS | CE | PROJECT NO. | 1:50 @ A1 / 1:100 (<br>drawing no. |
|---------------------|----|-------------|------------------------------------|
| Planning            |    | QA220       | A031                               |





| formula Floor   1 2 3 4 5 M   Image: Second Floor   Image: Second Floor <th>2<br/>Jockey's Field East Elevation<br/>Scale: 1:50</th> <th>Drawing Location Key</th> | 2<br>Jockey's Field East Elevation<br>Scale: 1:50 | Drawing Location Key |
|----------------------------------------------------------------------------------------------------------------------------------------------------------------------------------------------------------------------------------------------------------