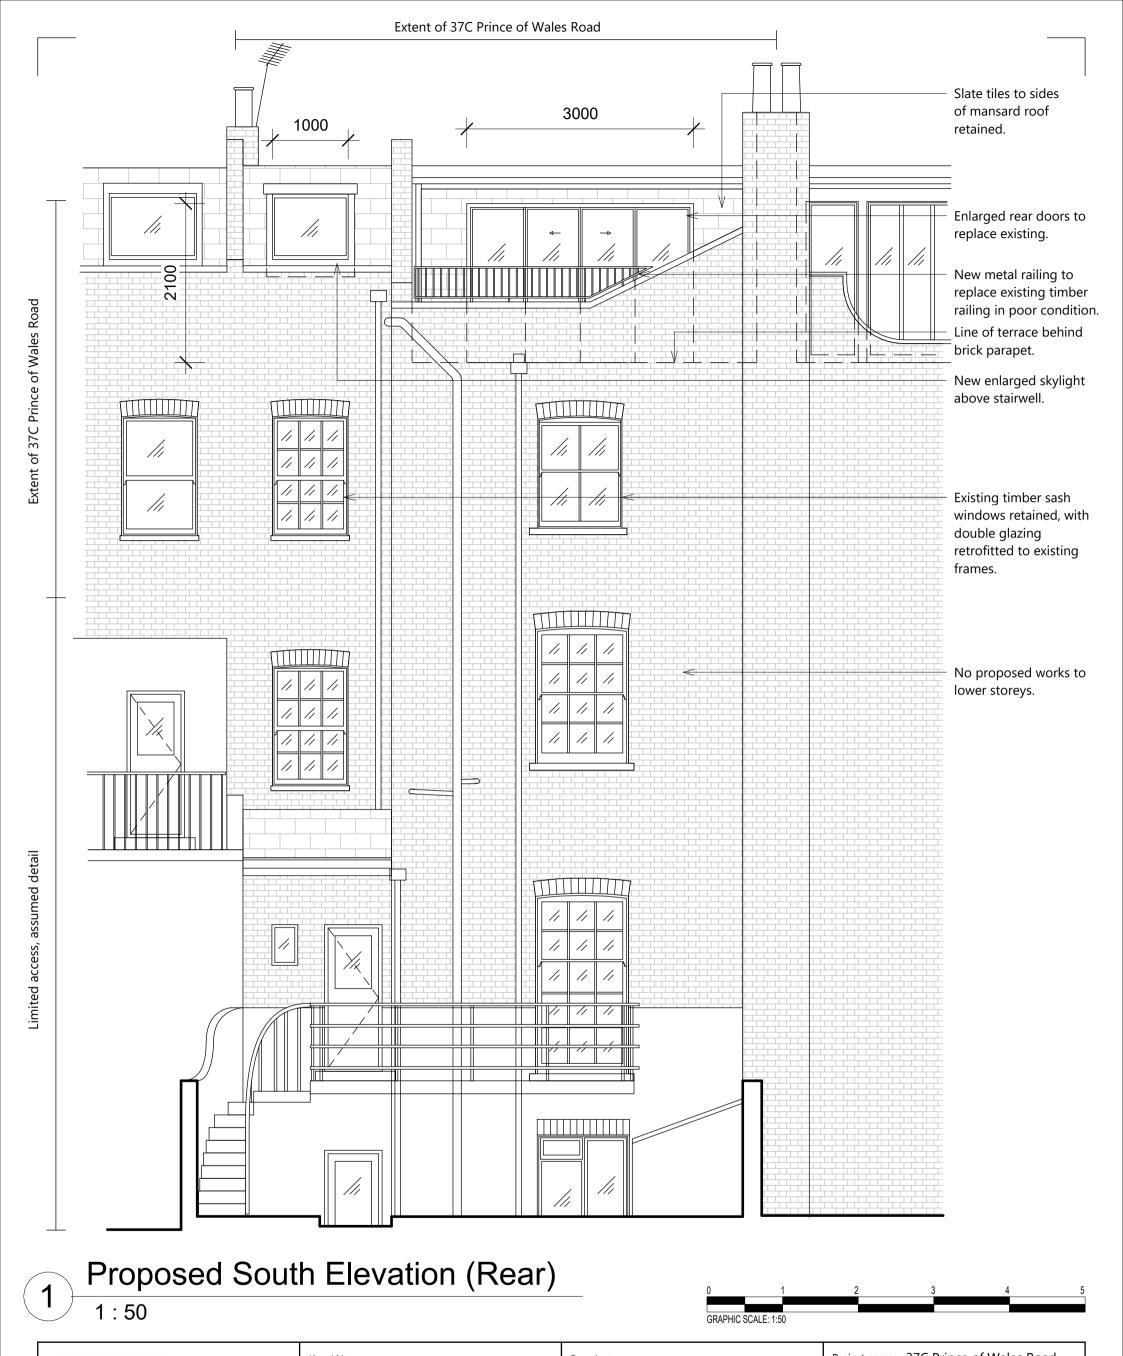

| Studio <b>Folk</b><br>architects |                          |                 | Key / Notes:         | Gen      | neral notes:  Do not scale from this drawing.                                                                                                                                                                                                                                                                                                                                                                                                                                                                                                                                                                                             | Project name: 37C Prince of Wales Road |        |                |              |          |
|----------------------------------|--------------------------|-----------------|----------------------|----------|-------------------------------------------------------------------------------------------------------------------------------------------------------------------------------------------------------------------------------------------------------------------------------------------------------------------------------------------------------------------------------------------------------------------------------------------------------------------------------------------------------------------------------------------------------------------------------------------------------------------------------------------|----------------------------------------|--------|----------------|--------------|----------|
|                                  |                          |                 | Not for construction | 2.       | All dimensions to be checked on site by the contractor, and such dimensions to be their responsibility.                                                                                                                                                                                                                                                                                                                                                                                                                                                                                                                                   | Client name: Isobel Walker             |        |                |              |          |
| No                               | Description Rlanning Set | Date 10/08/2023 |                      | 3.<br>4. | Report all drawing errors, omissions or discrepancies to the architect.  This document may be issued in an uncontrolled CAD format to enable others to use it as background information to make alterations or additions. In that instance the file will be accompanied by a PDF version. It is for those making such alterations or additions to ensure they make use of correct background information. StudioFolk Architects accept no liability for any such alterations or additions to the background information or arising out of changes to the background information which occur prior to alterations or additions being made. | Proposed South Elevation               |        |                |              |          |
|                                  | Klaiming Set             | 10/00/2023      |                      |          |                                                                                                                                                                                                                                                                                                                                                                                                                                                                                                                                                                                                                                           | 2302_PL_P_201                          |        |                |              |          |
|                                  |                          |                 |                      |          |                                                                                                                                                                                                                                                                                                                                                                                                                                                                                                                                                                                                                                           | Drawn by                               | Checke | cked by Status |              |          |
|                                  |                          |                 |                      |          |                                                                                                                                                                                                                                                                                                                                                                                                                                                                                                                                                                                                                                           | EP                                     | EP     |                | RIBA Stage 3 |          |
|                                  |                          |                 |                      |          |                                                                                                                                                                                                                                                                                                                                                                                                                                                                                                                                                                                                                                           | Project<br>2303                        |        | Scale (        | - 1          | Rev<br>- |
|                                  |                          |                 |                      | •        |                                                                                                                                                                                                                                                                                                                                                                                                                                                                                                                                                                                                                                           |                                        |        |                | - 11         |          |