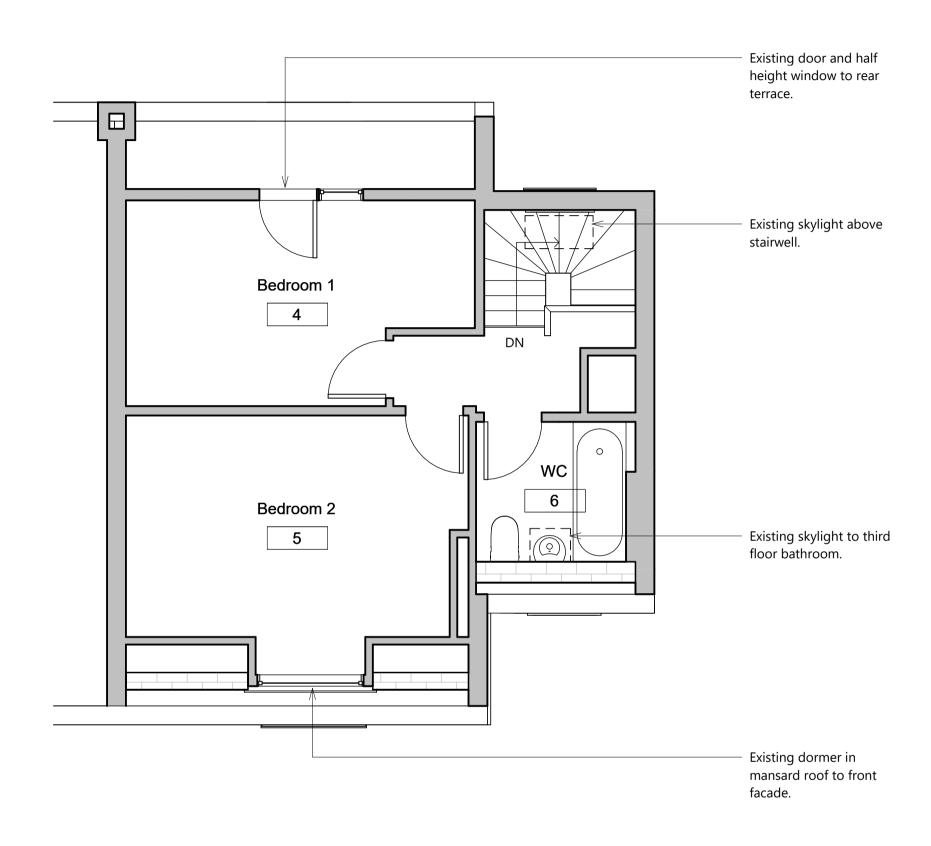

## Existing 3rd Floor Plan

1:50

| architects |              |            |  |  |  |
|------------|--------------|------------|--|--|--|
| No.        | Description  | Date       |  |  |  |
|            | Rlanning Set | 10/08/2023 |  |  |  |
|            |              |            |  |  |  |
|            |              |            |  |  |  |
|            |              |            |  |  |  |
|            |              |            |  |  |  |
|            |              |            |  |  |  |

## Key / Notes:

Not for construction

GRAPHIC SCALE: 1:50

Client name: Isobel Walker

Project name: 37C Prince of Wales Road

| h dimensions to be their responsibility.                                                                                                                                                 | Client name: Isobel Walker |        |             |              |      |  |
|------------------------------------------------------------------------------------------------------------------------------------------------------------------------------------------|----------------------------|--------|-------------|--------------|------|--|
| Report all drawing errors, omissions or discrepancies to the architect.  This document may be issued in an uncontrolled CAD format                                                       | Existing Third Floor Plan  |        |             |              |      |  |
| to enable others to use it as background information to make<br>alterations or additions. In that instance the file will be<br>accompanied by a PDF version. It is for those making such | 2302_PL_E_103              |        |             |              |      |  |
| alterations or additions to ensure they make use of correct                                                                                                                              | Drawn by                   | Checke | ed by       | Status       |      |  |
| background information. StudioFolk Architects accept no<br>liability for any such alterations or additions to the<br>background information or arising out of changes to the             | EP                         | EP     |             | RIBA S       | tage |  |
| background information which occur prior to alterations or additions being made.                                                                                                         | Project<br>2303            |        | Scale<br>1: | e @ A3<br>50 | Rev  |  |
|                                                                                                                                                                                          |                            |        |             |              |      |  |