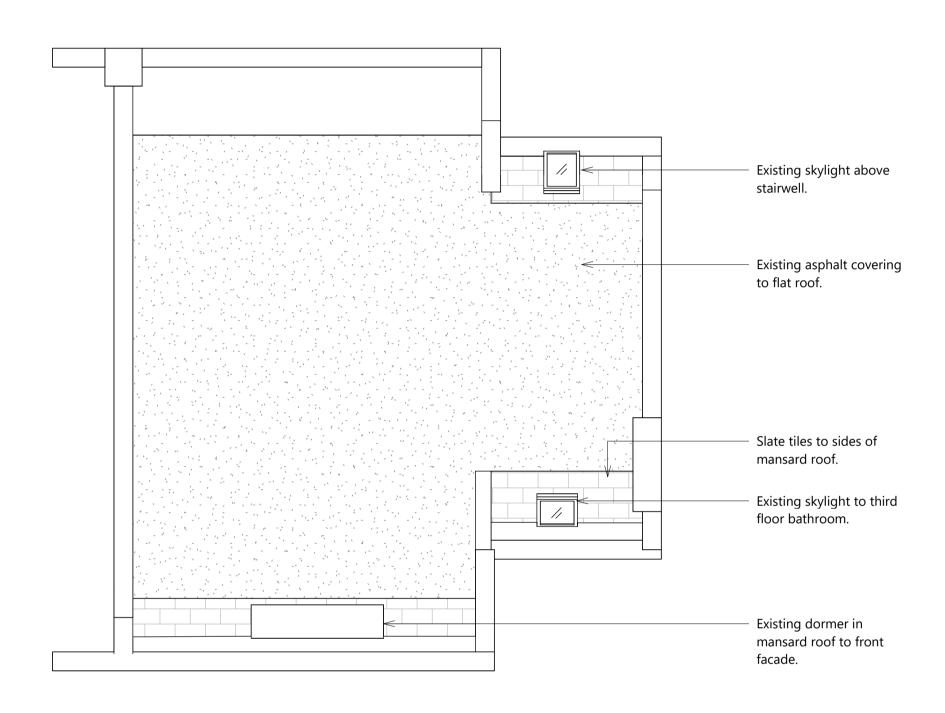

## **Existing Roof Plan**

1:50

| 0      | 1             | 2 | 3 | 4 | : |
|--------|---------------|---|---|---|---|
|        |               |   |   |   |   |
| GRAPHI | C SCALE: 1:50 |   |   |   |   |