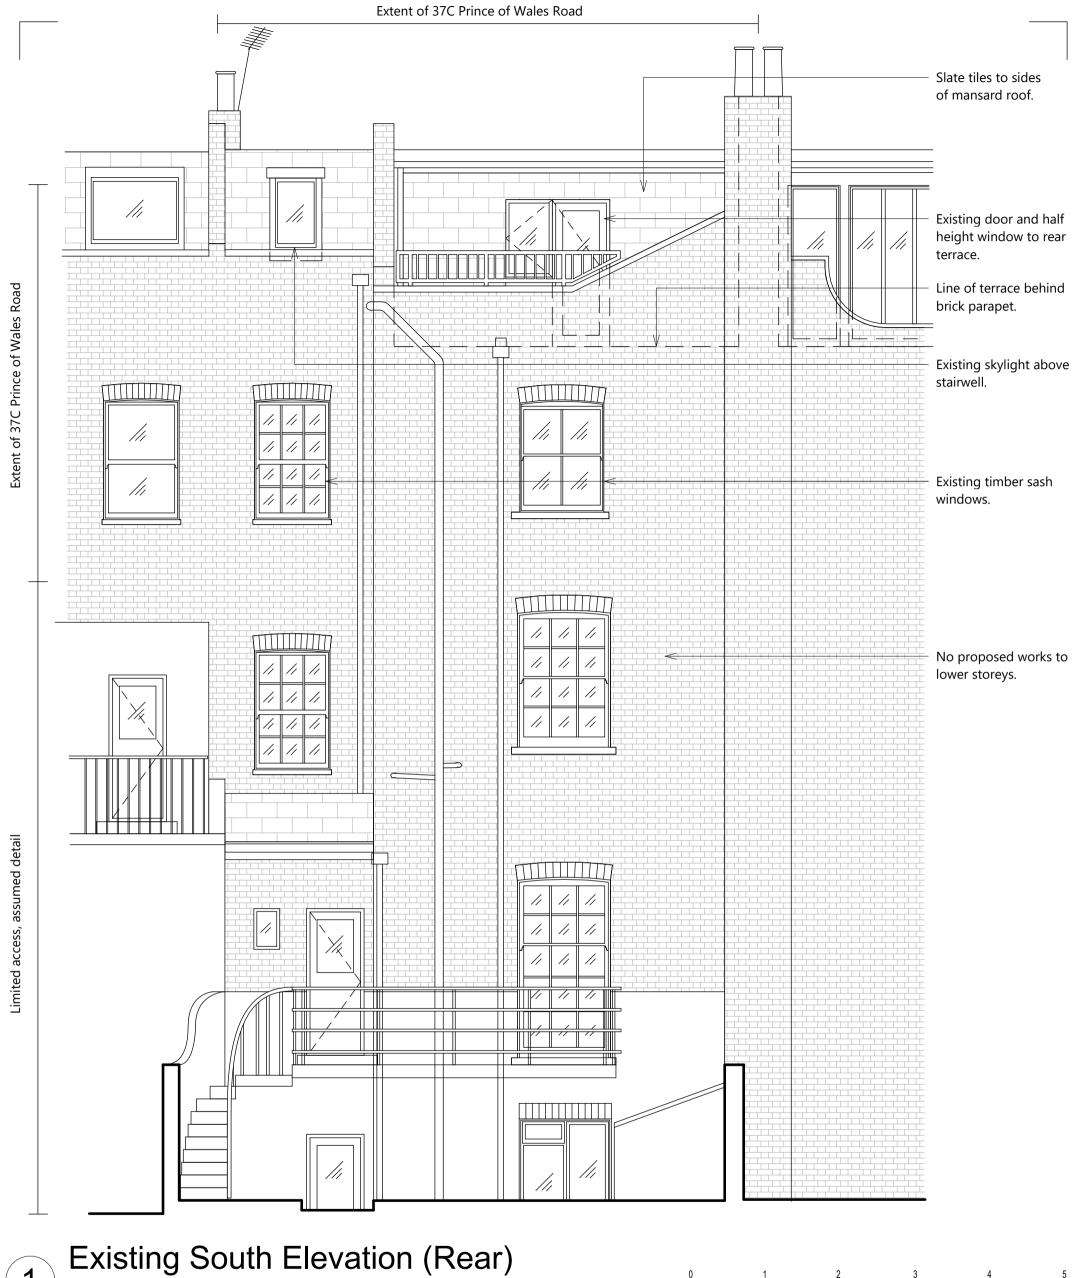

1:50

| Studio <b>Folk</b><br>architects |                          |                    | Key / Notes:         |                                                                                                        | neral notes:  Do not scale from this drawing.                                                                                                                                                                                                                                                                                                                                                                                                                                                                                                                                                                                             | Project name: 37C Prince of Wales Road |        |                      |              |          |
|----------------------------------|--------------------------|--------------------|----------------------|--------------------------------------------------------------------------------------------------------|-------------------------------------------------------------------------------------------------------------------------------------------------------------------------------------------------------------------------------------------------------------------------------------------------------------------------------------------------------------------------------------------------------------------------------------------------------------------------------------------------------------------------------------------------------------------------------------------------------------------------------------------|----------------------------------------|--------|----------------------|--------------|----------|
|                                  |                          |                    | Not for construction | all dimensions to be checked on site by the contractor, and uch dimensions to be their responsibility. | Client name: Isobel Walker                                                                                                                                                                                                                                                                                                                                                                                                                                                                                                                                                                                                                |                                        |        |                      |              |          |
| No.                              | Description Rlanning Set | Date<br>10/08/2023 |                      | 4.                                                                                                     | Report all drawing errors, omissions or discrepancies to the architect.  This document may be issued in an uncontrolled CAD format to enable others to use it as background information to make alterations or additions. In that instance the file will be accompanied by a PDF version. It is for those making such alterations or additions to ensure they make use of correct background information. StudioFolk Architects accept no liability for any such alterations or additions to the background information or arising out of changes to the background information which occur prior to alterations or additions being made. | Existing South Elevation               |        |                      |              | on       |
|                                  |                          |                    |                      |                                                                                                        |                                                                                                                                                                                                                                                                                                                                                                                                                                                                                                                                                                                                                                           | 2302_PL_E_201                          |        |                      |              |          |
|                                  |                          |                    |                      |                                                                                                        |                                                                                                                                                                                                                                                                                                                                                                                                                                                                                                                                                                                                                                           | Drawn by                               | Checke | ed by                | Status       |          |
|                                  |                          |                    |                      |                                                                                                        |                                                                                                                                                                                                                                                                                                                                                                                                                                                                                                                                                                                                                                           | EP                                     | EP     |                      | RIBA Stage 3 |          |
|                                  |                          |                    |                      |                                                                                                        |                                                                                                                                                                                                                                                                                                                                                                                                                                                                                                                                                                                                                                           | Project<br>2303                        |        | Scale @ A3<br>1 : 50 |              | Rev<br>- |