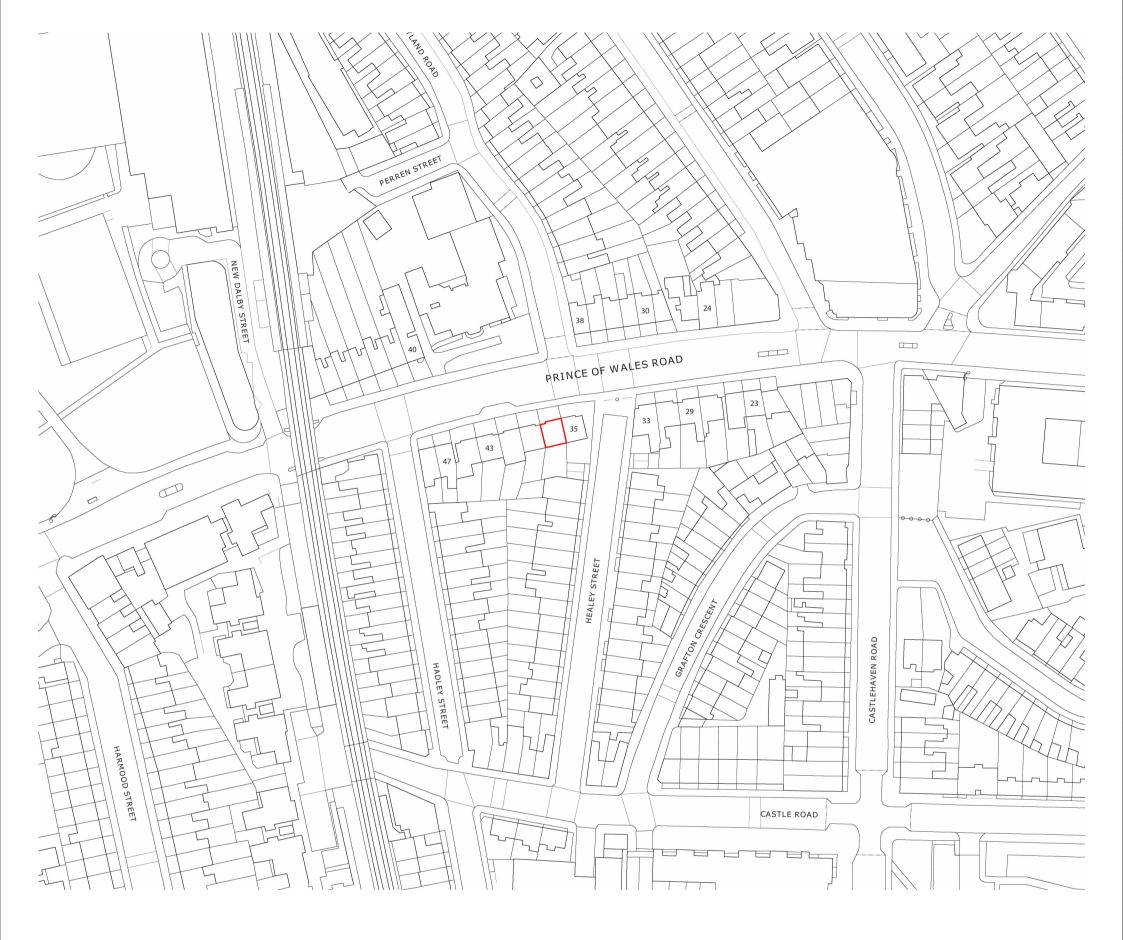

| Studio <b>Folk</b><br>architects |                             |                 | Key / Notes:         | Ger      | General notes:<br>1. Do not scale from this drawing.                                                                                                                                                                                                                                                                                                                                                                                                                                                                           | Project name: 37C Prince of Wales Road |               |                    |                              |
|----------------------------------|-----------------------------|-----------------|----------------------|----------|--------------------------------------------------------------------------------------------------------------------------------------------------------------------------------------------------------------------------------------------------------------------------------------------------------------------------------------------------------------------------------------------------------------------------------------------------------------------------------------------------------------------------------|----------------------------------------|---------------|--------------------|------------------------------|
|                                  |                             |                 | Not for construction | 2.       | All dimensions to be checked on site by the contractor, and<br>such dimensions to be their responsibility.<br>Report all drawing errors, omissions or discrepancies to the                                                                                                                                                                                                                                                                                                                                                     | Client name: Isobel Walker             |               |                    |                              |
| No.<br>-                         | Description<br>Rlanning Set | Date 10/08/2023 |                      | 3.<br>4. | architect.<br>This document may be issued in an uncontrolled CAD format                                                                                                                                                                                                                                                                                                                                                                                                                                                        | Site Plan                              |               |                    |                              |
|                                  |                             | 10/08/2023      |                      |          | to enable others to use it as background information to make<br>alterations or additions. In that instance the file will be<br>accompanied by a PDF version. It is for those making such<br>alterations or additions to ensure they make use of correct<br>background information. StudioFolk Architects accept no<br>liability for any such alterations or additions to the<br>background information or arising out of changes to the<br>background information which occur prior to alterations or<br>additions being made. | 2302_PL_E_001                          |               |                    |                              |
|                                  |                             |                 |                      |          |                                                                                                                                                                                                                                                                                                                                                                                                                                                                                                                                | Drawn by<br>EP                         | Checkee<br>EP | , j                | <sub>tus</sub><br>3A Stage 3 |
|                                  |                             |                 |                      |          |                                                                                                                                                                                                                                                                                                                                                                                                                                                                                                                                | Project<br>2303                        |               | Scale @<br>1 : 125 |                              |