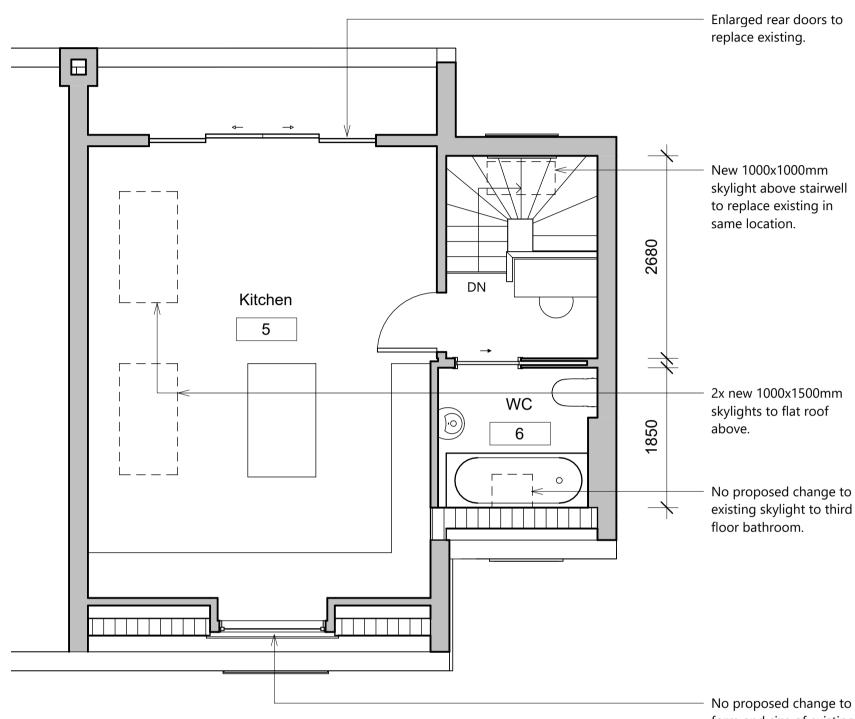

form and size of existing dormer in mansard roof to front facade. Glazed unit replaced for new double aluminium unit to same size.

## Proposed 3rd Floor Plan

1:50

| architects |              |            |  |  |  |  |
|------------|--------------|------------|--|--|--|--|
| No.        | Description  | Date       |  |  |  |  |
|            | Rlanning Set | 10/08/2023 |  |  |  |  |
|            |              |            |  |  |  |  |
|            |              |            |  |  |  |  |
|            |              |            |  |  |  |  |
|            |              |            |  |  |  |  |
|            |              |            |  |  |  |  |