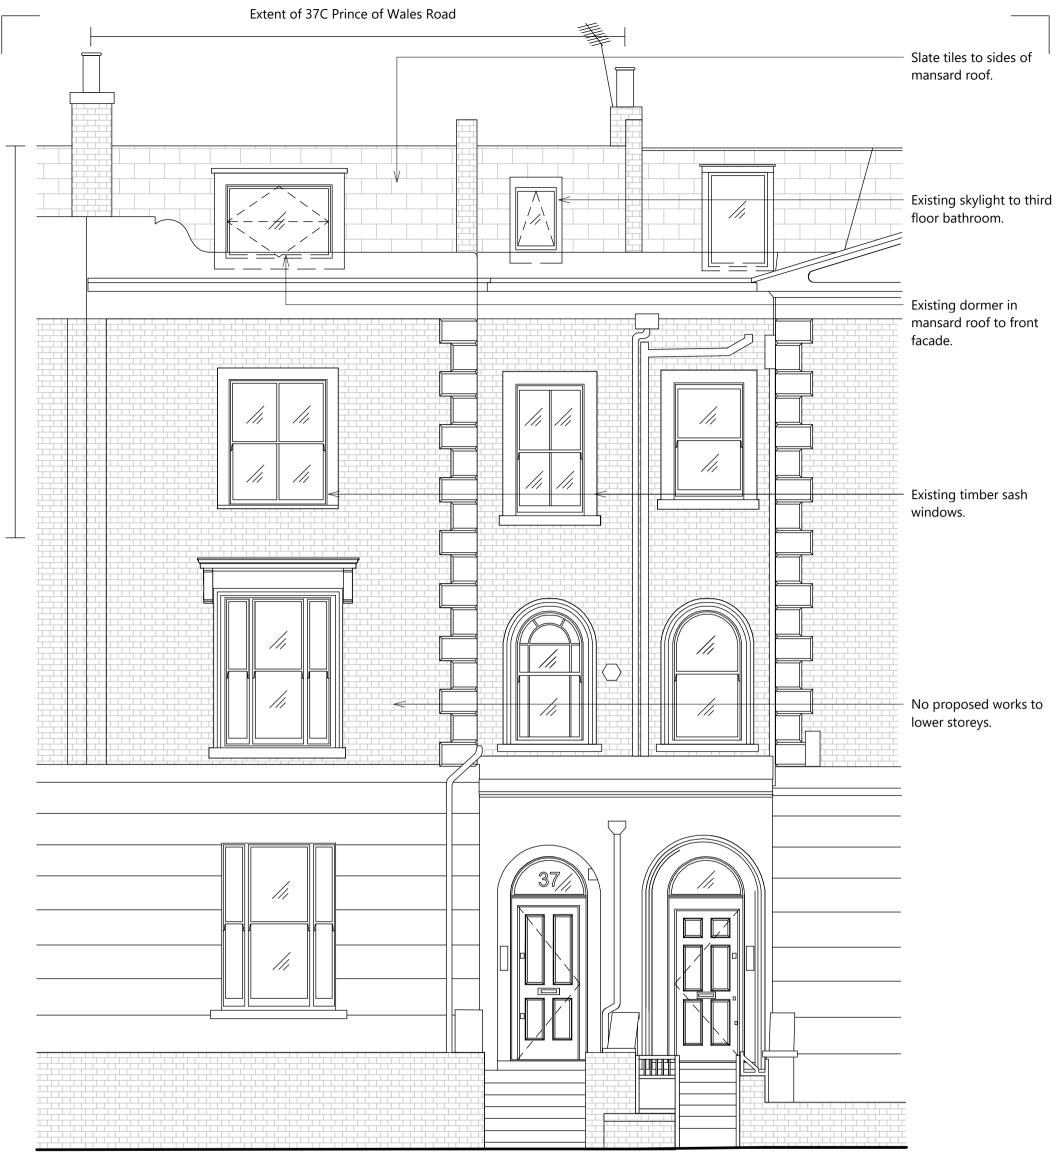

Extent of 37C Prince of Wales Road

| 1 Existing North Elevation (Front) |              |            |                      | 0 1 2 3 4<br>GRAPHIC SCALE: 1:50                         |                                                                                                                                                                                                                                             |                                        |               |                  |                        |          |
|------------------------------------|--------------|------------|----------------------|----------------------------------------------------------|---------------------------------------------------------------------------------------------------------------------------------------------------------------------------------------------------------------------------------------------|----------------------------------------|---------------|------------------|------------------------|----------|
| Studio <b>Folk</b><br>architects   |              |            | Key / Notes:         | es: General notes:<br>1. Do not scale from this drawing. |                                                                                                                                                                                                                                             | Project name: 37C Prince of Wales Road |               |                  |                        |          |
|                                    |              |            | Not for construction | 2.                                                       | <ol> <li>All dimensions to be checked on site by the contractor, and<br/>such dimensions to be their responsibility.</li> <li>Report all drawing errors, omissions or discrepancies to the</li> </ol>                                       | Client name: Isobel Walker             |               |                  |                        |          |
| No.                                | Description  | Date       |                      | J.                                                       | architect.<br>This document may be issued in an uncontrolled CAD format                                                                                                                                                                     | Existing North Elevation               |               |                  | on                     |          |
|                                    | Rlanning Set | 10/08/2023 |                      |                                                          | to enable others to use it as background information to make<br>alterations or additions. In that instance the file will be<br>accompanied by a PDF version. It is for those making such                                                    | 2302_PL_E_200                          |               |                  |                        |          |
|                                    |              |            |                      |                                                          | alterations or additions to ensure they make use of correct<br>background information. StudioFolk Architects accept no<br>liability for any such alterations or additions to the<br>background information or arising out of changes to the | Drawn by<br>EP                         | Checked<br>EP | 1                | Status<br>RIBA Stage 3 |          |
|                                    |              |            |                      |                                                          | background information or ansing out of charges to the<br>background information which occur prior to alterations or<br>additions being made.                                                                                               | Project<br>2303                        |               | Scale (<br>1 : 5 | -                      | Rev<br>- |