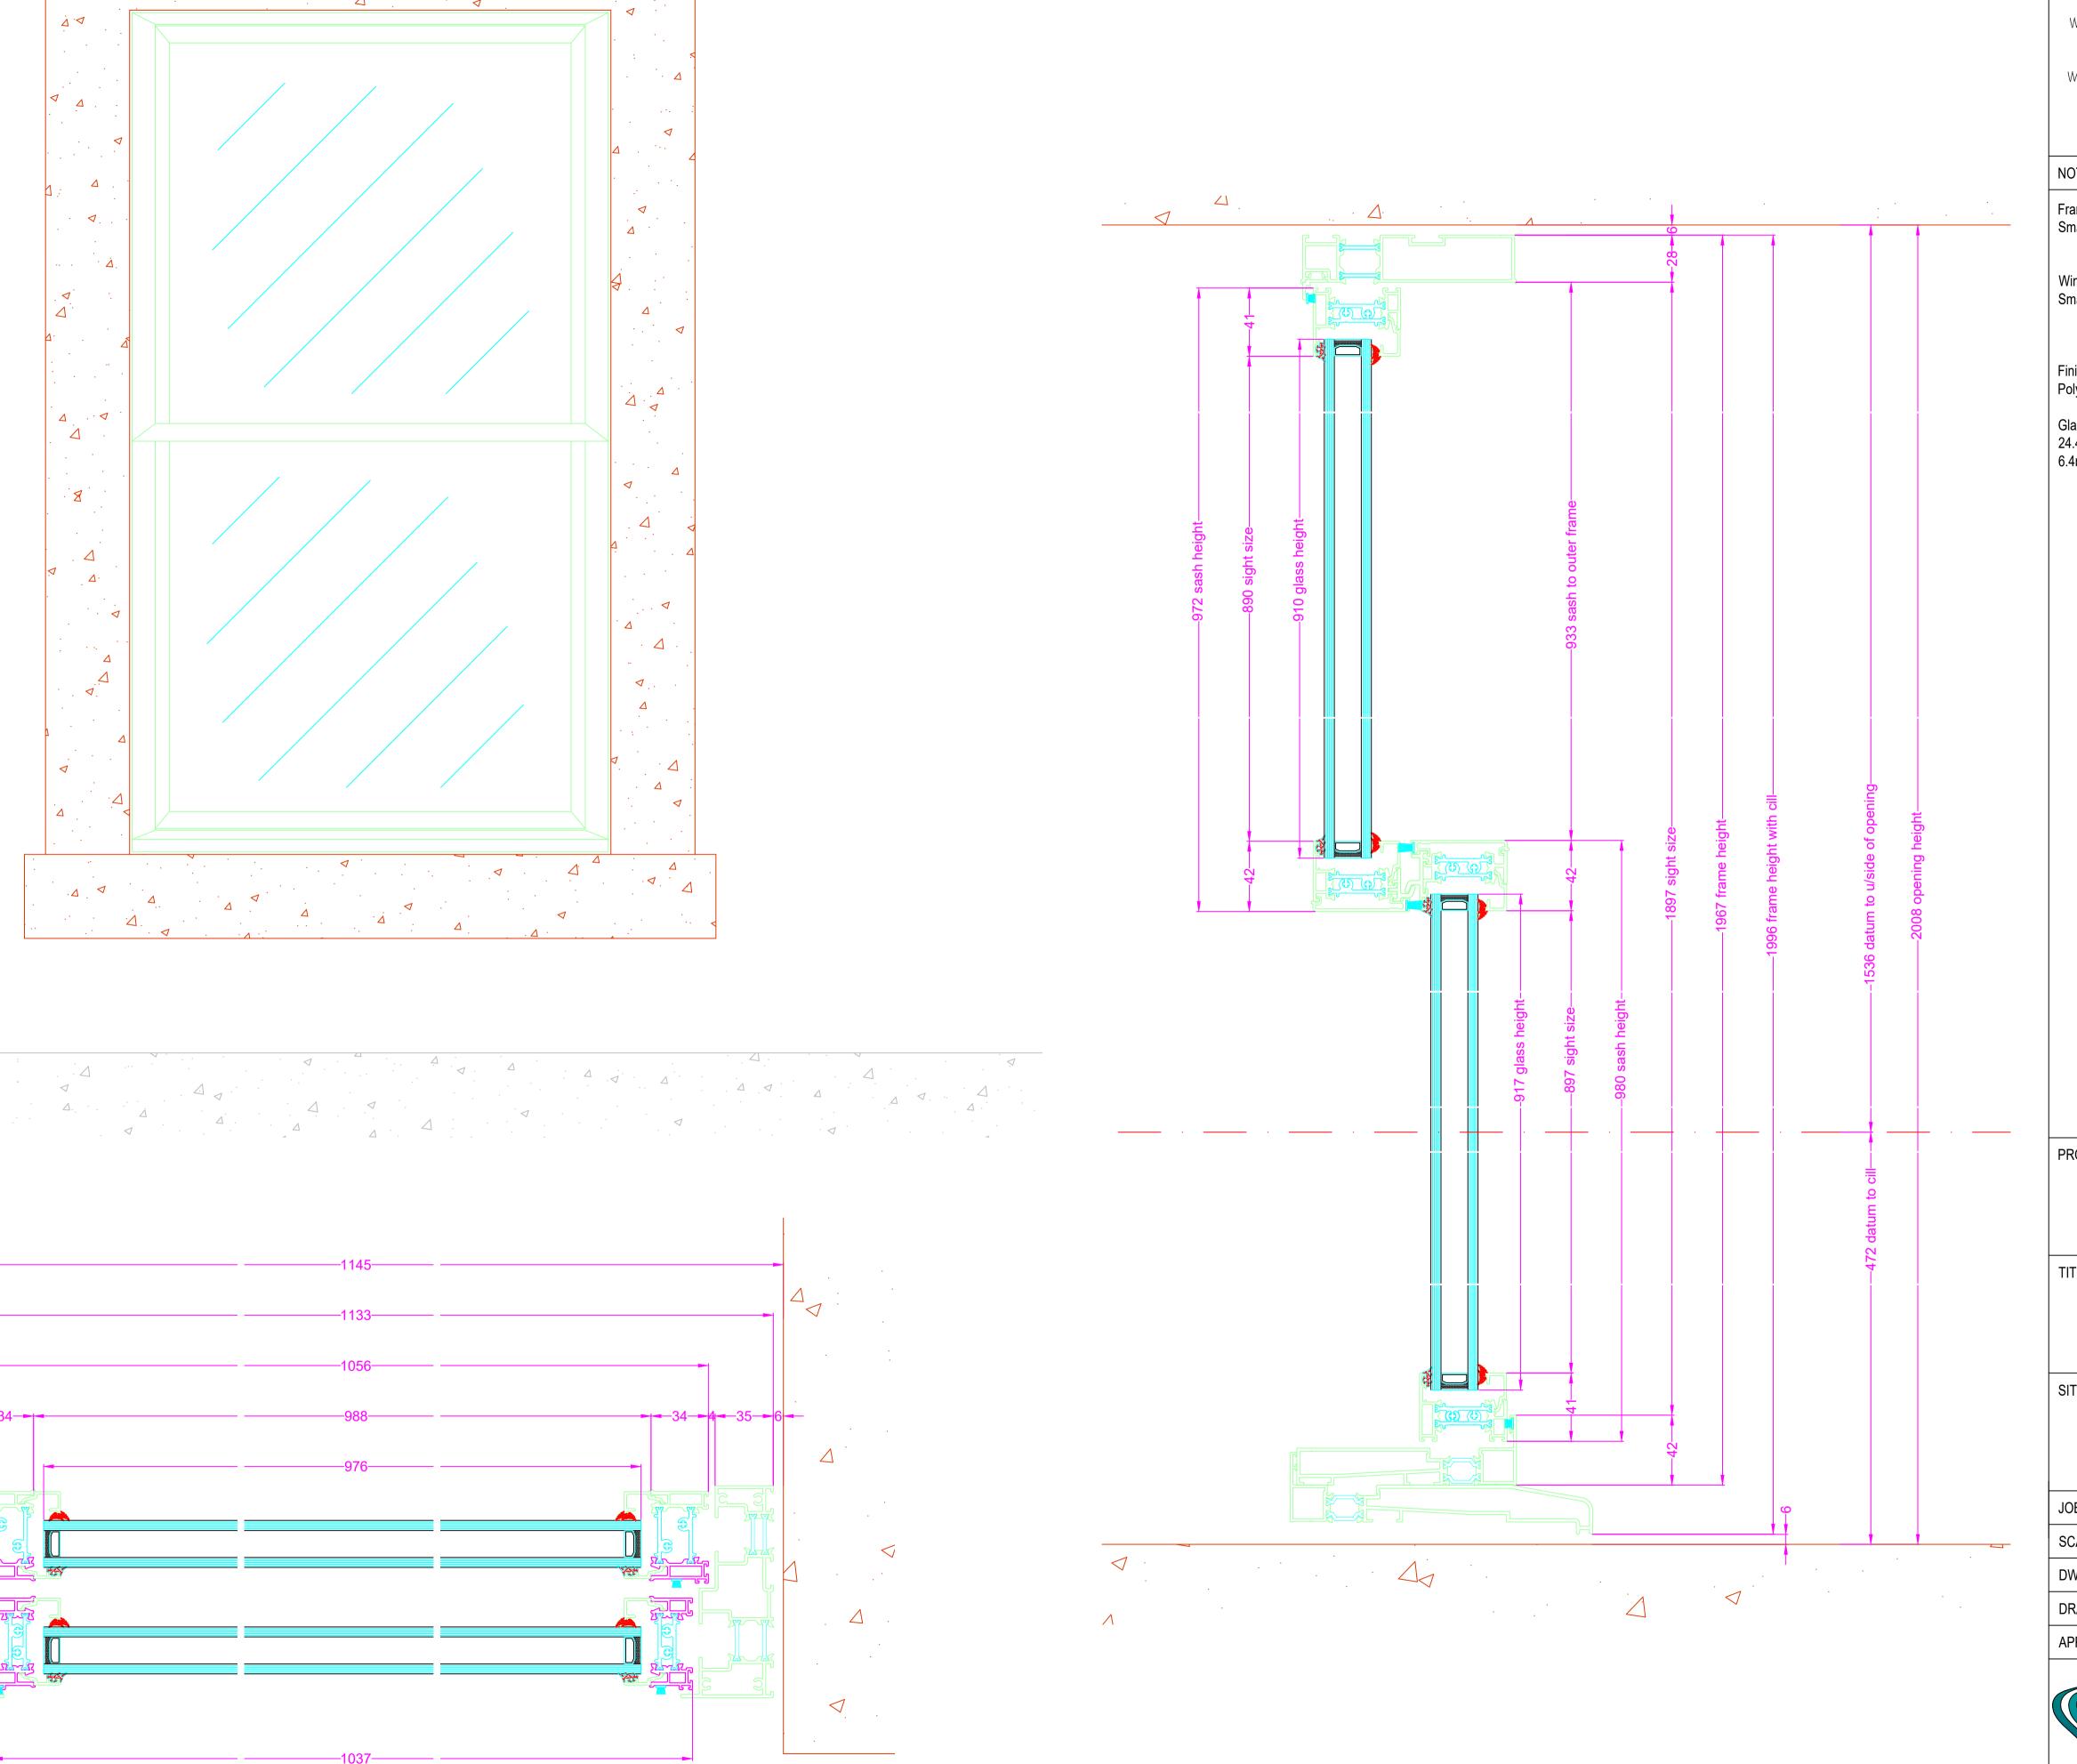

© THIS DRAWING IS COPYRIGHT

NOTES:

Smart non-thermally broken aluminium profiles, 100mm x 50mm sections.

Smart non-thermally broken aluminium profile sections.

Polyester powder coated in RAL 9005 matt

Glazing: 24.4mm double glazed unit 6.4mm laminate/12mm argon/6mm toughened

PROJECT:

ENDELL STREET

TITLE:

VERTICAL SLIDER SCREEN ELEVATION PLAN SECTION

SITE ADDRESS:

20 ENDELL STREET LONDON WC2H 9BD

JOB No. 9615 CLIENT: MGL SCALE: 1:2 DWG SHEET: AI

**DWG No**. 9615\_202 DRAWN BY: RP