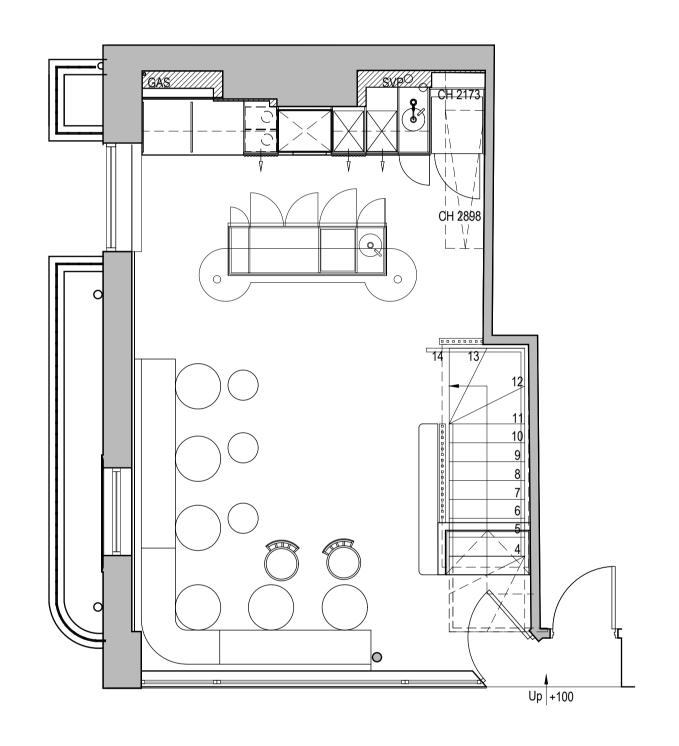

## PROPOSED GENERAL ARRANGEMENT PLAN

| PROJECT No. | DRAWN |
|-------------|-------|
| 4395        | F     |
| SCALE       | D/    |
| 1:50 @ A1   | MAR 2 |
| DRAWING NO. | REVIS |
| 4395-101    |       |