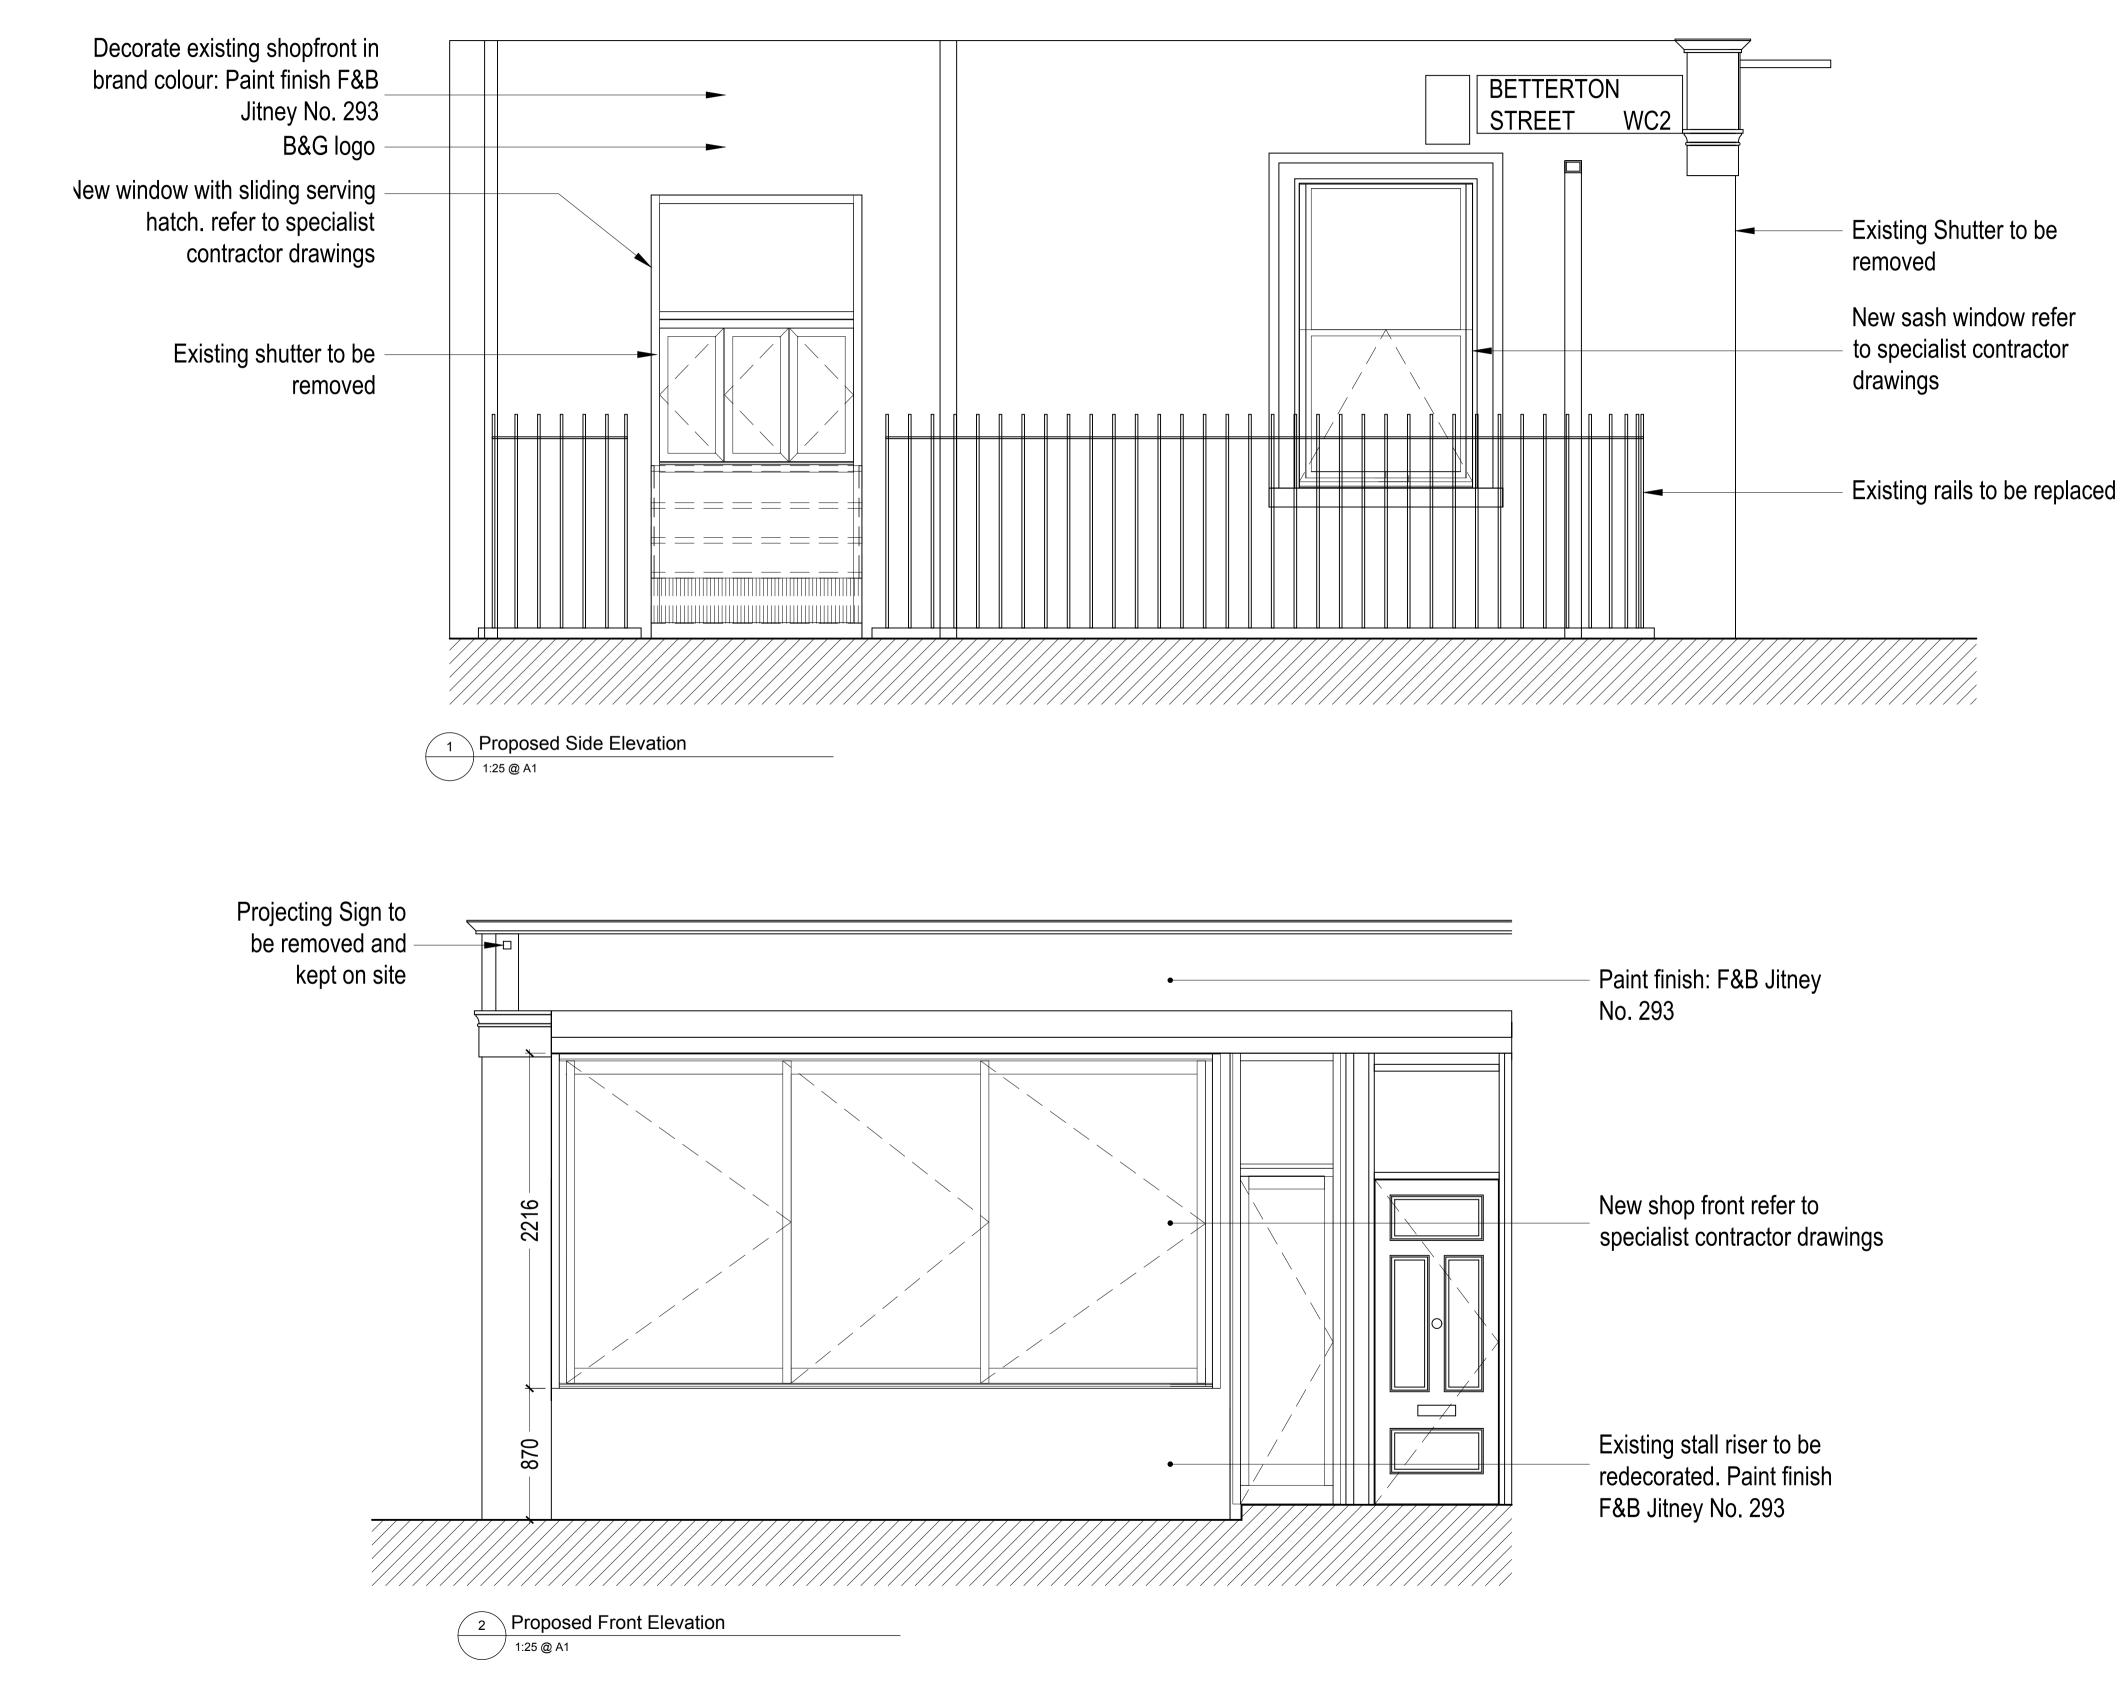

CLIENT

the Ocases

PROJECT

20 ENDELL STREET LONDON WC2H 9BD

DRAWING TITLE

PROPOSED EXTERNAL ELEVATION

| PROJECT No. | DRAWN BY |
|-------------|----------|
| 4395        | PA       |
| SCALE       | DATE     |
| 1:25 @ A1   | MAR 23   |
| DRAWING NO. | REVISION |
| 4395-P-001  | В        |