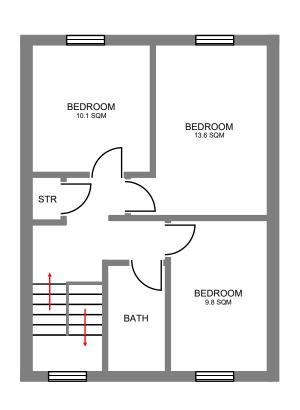

# KITCHEN AND DINING

EXISTING FIRST FLOOR

EXISTING SECOND FLOOR

**EXISTING THIRD FLOOR** 