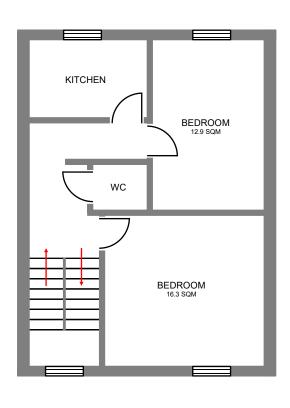

# KITCHEN AND DINING

EXISTING FIRST FLOOR

EXISTING SECOND FLOOR

**EXISTING THIRD FLOOR** 