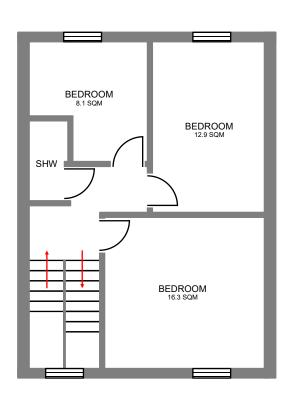

# KITCHEN AND DINING

EXISTING FIRST FLOOR

EXISTING SECOND FLOOR

**EXISTING THIRD FLOOR** 