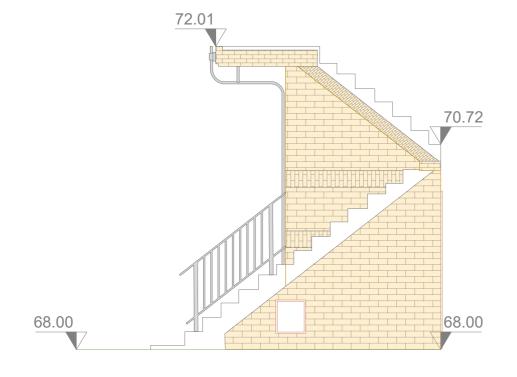

#### Pre-Existing North East Elevation



### **Existing North East Elevation**





# Datum 66.00

## Pre-Existing South East Elevation



### **Existing South East Elevation**



Elevation Locations:



| Client:    |
|------------|
| Cadent Gas |

Location:

93 Dartmouth Park Hill, London, N19 5HY

Coords: N/A
Scheme Name:
EP - 93 Dartmouth Park Hill,
Camden, N19 5HY

Elevation Plan

 Drawing No:
 23007626\_PLN\_EL\_1.2

 Rev
 Date
 Description

|  | -                                      | 04.08.2023 | First Issue |    |
|--|----------------------------------------|------------|-------------|----|
|  |                                        |            |             |    |
|  |                                        |            |             |    |
|  |                                        |            |             |    |
|  | Surveyed by & Date:  Drawn:  Approved: |            | RV          | 19 |
|  |