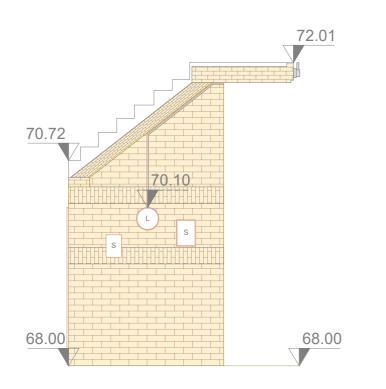

#### Pre-Existing North East Elevation



### **Existing North East Elevation**





# Datum 66.00

## Pre-Existing South East Elevation



### **Existing South East Elevation**



Elevation Locations:



| Client:    |
|------------|
| Cadent Gas |

Location:

93 Dartmouth Park Hill, London, N19 5HY

Coords: N/A
Scheme Name:
EP - 93 Dartmouth Park Hill,
Camden, N19 5HY

Elevation Plan

 Drawing No:
 23007626\_PLN\_EL\_1.2

 Rev
 Date
 Description

|  | -                                      | 04.08.2023 | First Issue |    |
|--|----------------------------------------|------------|-------------|----|
|  |                                        |            |             |    |
|  |                                        |            |             |    |
|  |                                        |            |             |