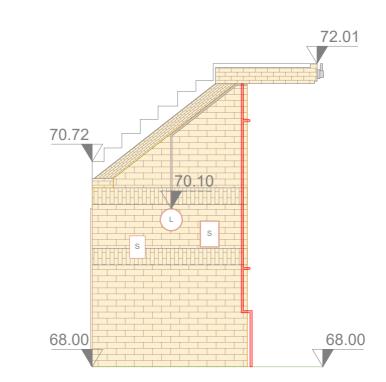

#### Pre-Existing North East Elevation



### **Existing North East Elevation**





# Datum 66.00

## Pre-Existing South East Elevation



### **Existing South East Elevation**



Elevation Locations:



| Client:    |
|------------|
| Cadent Gas |

Location:

93 Dartmouth Park Hill, London, N19 5HY

Coords: N/A
Scheme Name:
EP - 93 Dartmouth Park Hill,
Camden, N19 5HY

Elevation Plan

 Drawing No:
 23007626\_PLN\_EL\_1.2

 Rev
 Date
 Description

|  | -                                      | 04.08.2023 | First Issue |    |
|--|----------------------------------------|------------|-------------|----|
|  |                                        |            |             |    |
|  |                                        |            |             |    |
|  |                                        |            |             |    |
|  | Surveyed by & Date:  Drawn:  Appr