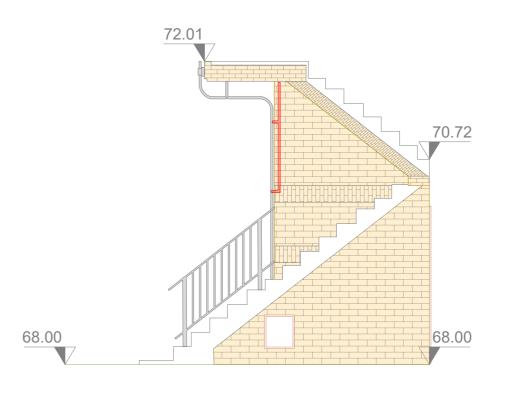

### **Existing South East Elevation**

Elevation Locations:

| Client:    |
|------------|
| Cadent Gas |

Location:

93 Dartmouth Park Hill, London, N19 5HY

Coords: N/A
Scheme Name:
EP - 93 Dartmouth Park Hill,
Camden, N19 5HY