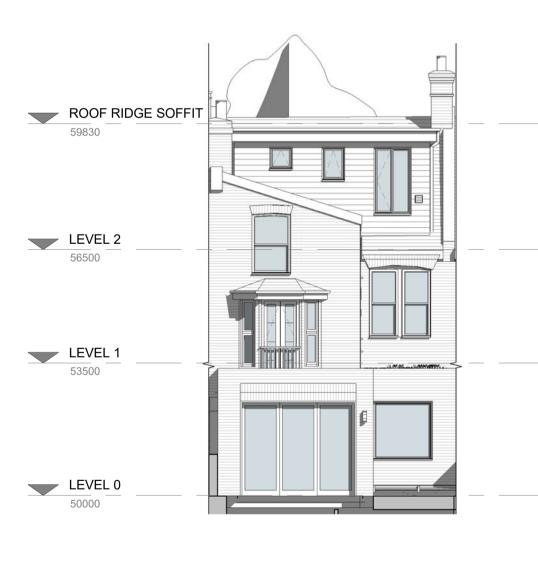

1. Front - Proposed

2. Left Side - Proposed

4. Right Side - Proposed

6. 3D - Proposed - Rear

|                                               | 1                                                                                                                                                                                                                                                                                                                                                                                                                                                                                                                                                   | 1 Basement plan enlarged |      |             | SA 02/08/23 |
|-----------------------------------------------|-----------------------------------------------------------------------------------------------------------------------------------------------------------------------------------------------------------------------------------------------------------------------------------------------------------------------------------------------------------------------------------------------------------------------------------------------------------------------------------------------------------------------------------------------------|--------------------------|------|-------------|-------------|
|                                               | REV                                                                                                                                                                                                                                                                                                                                                                                                                                                                                                                                                 | DESCRIPTION              |      |             | BY DATE     |
| PROJECT                                       | SCALE @                                                                                                                                                                                                                                                                                                                                                                                                                                                                                                                                             | A1                       | DATE |             | DRAWN BY    |
| 1 Hillfield Rd. London NW6 1QD                | 1:                                                                                                                                                                                                                                                                                                                                                                                                                                                                                                                                                  | 100                      | 22/  | 07/22       | SA          |
| CLIENT                                        | STATUS                                                                                                                                                                                                                                                                                                                                                                                                                                                                                                                                              |                          |      |             |             |
| Sharegold Ltd.                                | BUILDING REGULATIONS                                                                                                                                                                                                                                                                                                                                                                                                                                                                                                                                |                          |      |             |             |
| TITLE                                         | PROJECT                                                                                                                                                                                                                                                                                                                                                                                                                                                                                                                                             | NO.                      |      | DRAWING NO. | REV.        |
| Proposed Elevations                           | D                                                                                                                                                                                                                                                                                                                                                                                                                                                                                                                                                   | 422062.                  |      | 005.        | 1           |
| DA DEBTAL<br>ARCHITECTURE<br>www.debtal.co.uk | NOTES<br>© COPYRIGHT: ALL RIGHTS RESERVED.<br>THIS DRAWING MUST NOT BE REPRODUCED WITHOUT PRIOR WRITTEN CONSENT:<br>DRAWING TO BE USED FOR THE STATUS INDICATED ONLY:<br>ALL DIMENSIONS AND CONSTRUCT DO USED FOR THE STATUS INDICATED ONLY:<br>ALL DIMENSIONS AND DISCRET STATUS INDICATED ONLY:<br>COMMENCEMENT OF ANY WORK ALL WORK AND MATERIALS TO BE IN<br>ACCORDANCE WITH OURRENT STATUTORY LEGISLATION, RELEVANT CODES OF<br>PRACTICE AND BRITISH STANDARDS, ALL DIMENSIONS ON THIS DRAWING ARE IN<br>MILLIMETRES (UNLESS OTHERWISE STATED) |                          |      |             |             |