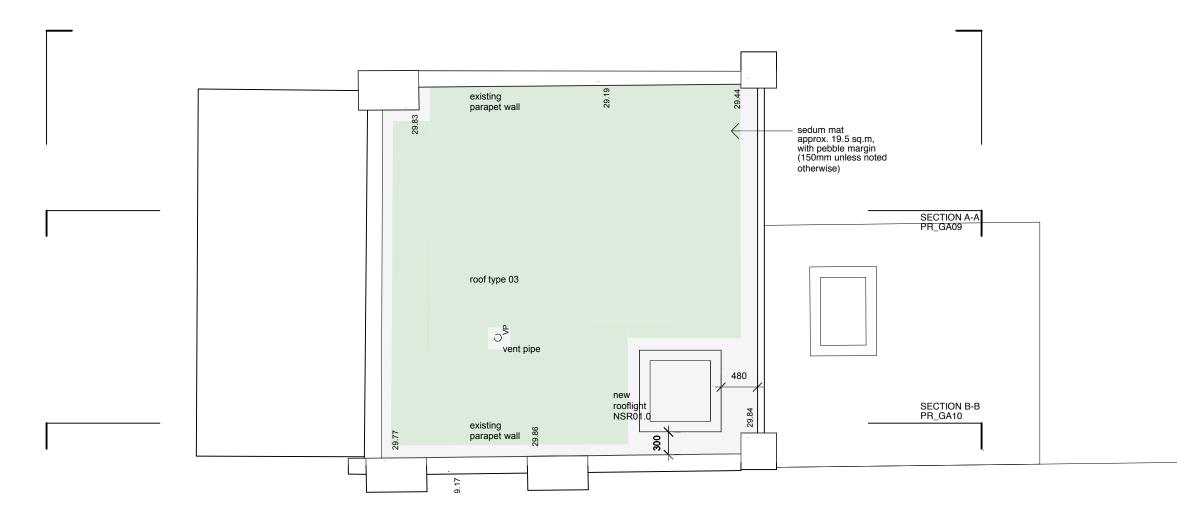

| Project refere<br>47AS | PR GA04                      |          |  |  |
|------------------------|------------------------------|----------|--|--|
|                        | Drawing Number               | Revision |  |  |
| 230424                 | 1:50                         | PLANNING |  |  |
| Date                   | Scale @ A3                   | Status   |  |  |
| Drawing Title          | ROOF PLAN - PROPOSED         |          |  |  |
|                        |                              |          |  |  |
| lient B                | BEA VEGA & GUILLAUME PICHOIS |          |  |  |
|                        |                              |          |  |  |