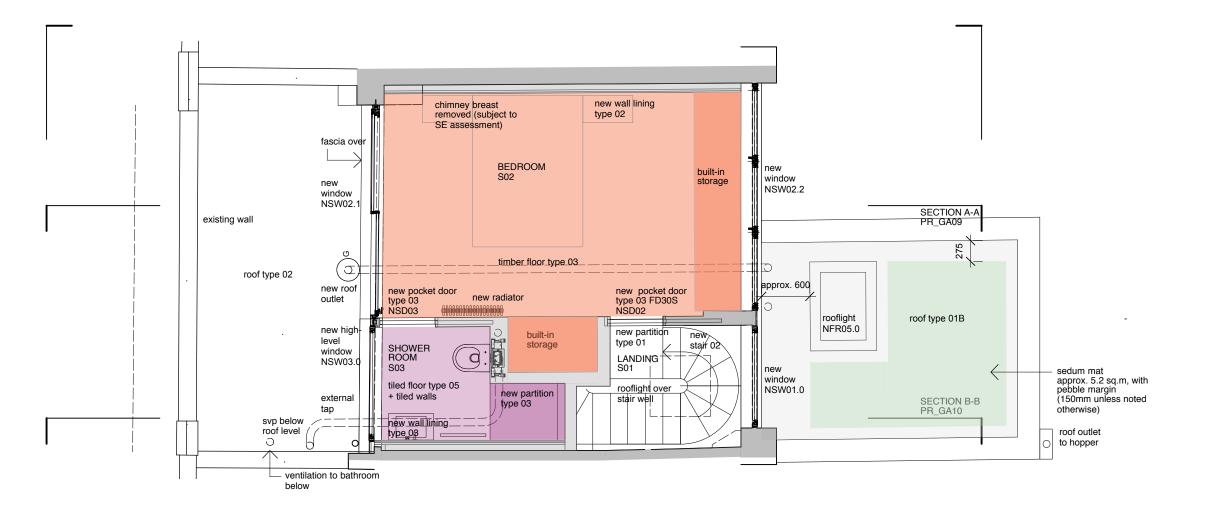

**BEA VEGA & GUILLAUME PICHOIS** 

Drawing Title SECOND FLOOR PLAN - PROPOSED

1:50

Drawing Number

PR\_GA03

PLANNING

Revision

F