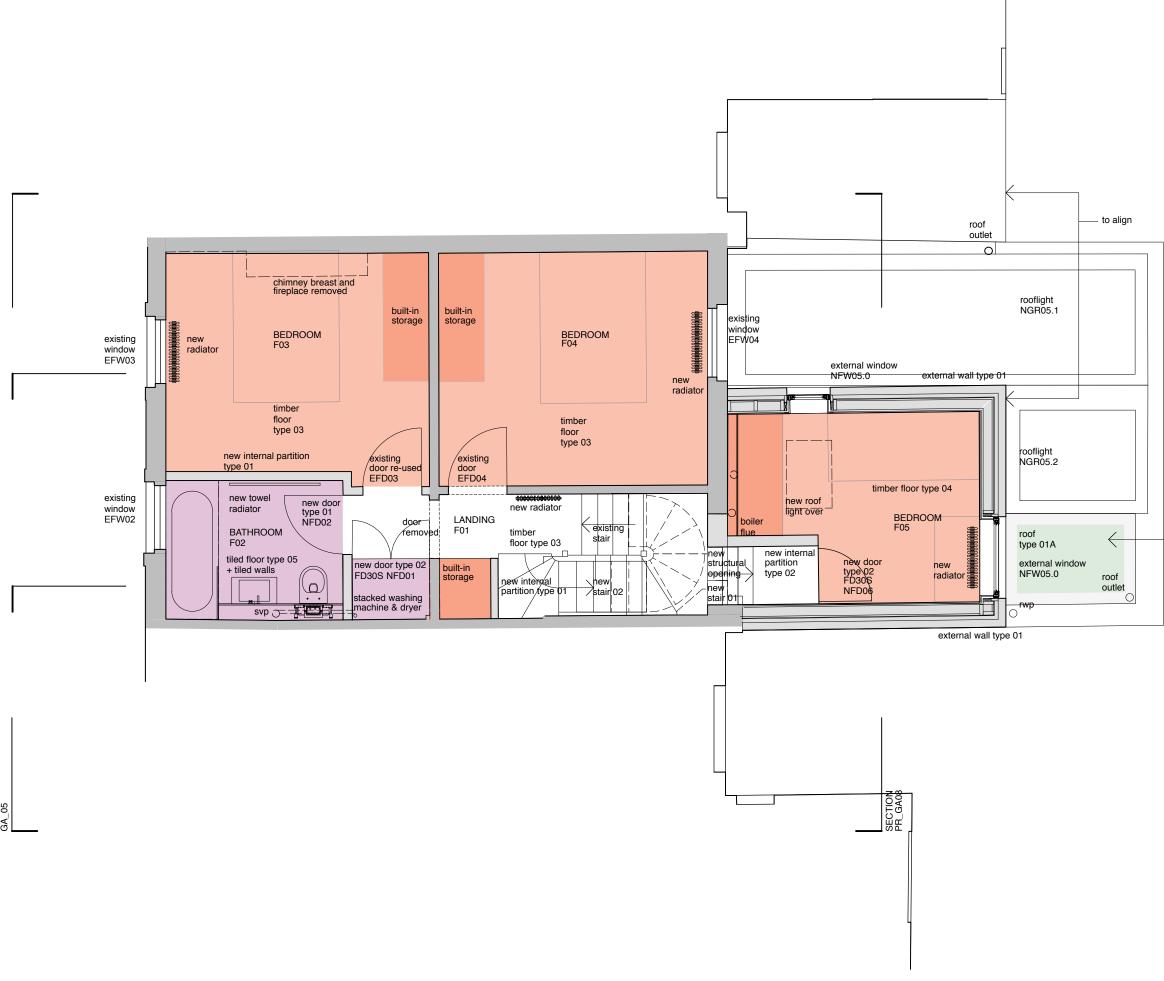

01 First Floor Plan - PROPOSED scale 1:50

FRONT ELEVATION GA\_05

- sedum mat approx. 1400mm x 900mm, with 150mm pebble margin

47AS

SECTION B-B PR\_GA10

|                                     |            |        | I.                                       |                                |                                                         |  |  |  |  |
|-------------------------------------|------------|--------|------------------------------------------|--------------------------------|---------------------------------------------------------|--|--|--|--|
|                                     |            |        |                                          |                                |                                                         |  |  |  |  |
|                                     |            |        |                                          |                                |                                                         |  |  |  |  |
|                                     |            |        | EVATION                                  |                                |                                                         |  |  |  |  |
|                                     |            |        | ATI                                      |                                |                                                         |  |  |  |  |
|                                     |            |        |                                          |                                |                                                         |  |  |  |  |
| G                                   | 02.08.23   | al     | green roof de                            |                                |                                                         |  |  |  |  |
| F                                   | 28.07.23   | al     | general amendments, notes added          |                                |                                                         |  |  |  |  |
| E                                   | 26.07.23   | al     | mindments, notes added                   |                                |                                                         |  |  |  |  |
| D                                   | 14.07.23   | al     | minor amendments, notes added            |                                |                                                         |  |  |  |  |
| С                                   | 10.07.23   | al     | rear extension & internal layout amended |                                |                                                         |  |  |  |  |
| В                                   | 24.06.23   | al     | minor amendments, notes added            |                                |                                                         |  |  |  |  |
| Α                                   | 12.06.23   | al     | minor amendments, notes added            |                                |                                                         |  |  |  |  |
| Rev.                                | Date       | Init.  | Description                              |                                |                                                         |  |  |  |  |
| LLO                                 | VARCH L    | LOW    |                                          | 4 CAMDEN MEWS<br>ONDON NW1 9BX | tel: 020 7833 2883<br>e-mail: studio@llarchitects.co.uk |  |  |  |  |
| Project                             | 47 ALMA    | STRE   | ET, NW5 3DH                              |                                |                                                         |  |  |  |  |
| Client BEA VEGA & GUILLAUME PICHOIS |            |        |                                          |                                |                                                         |  |  |  |  |
| Drawing                             | Title FIRS | T FLOO | OR PLAN - PRO                            | POSED                          |                                                         |  |  |  |  |
| Date                                |            |        | Scale @ A3                               | Sta                            | itus                                                    |  |  |  |  |
| 230309                              |            |        | 1:50                                     | PI                             | PRELIMINARY                                             |  |  |  |  |
| Project reference                   |            |        | Drawing Number                           | Re                             | vision                                                  |  |  |  |  |