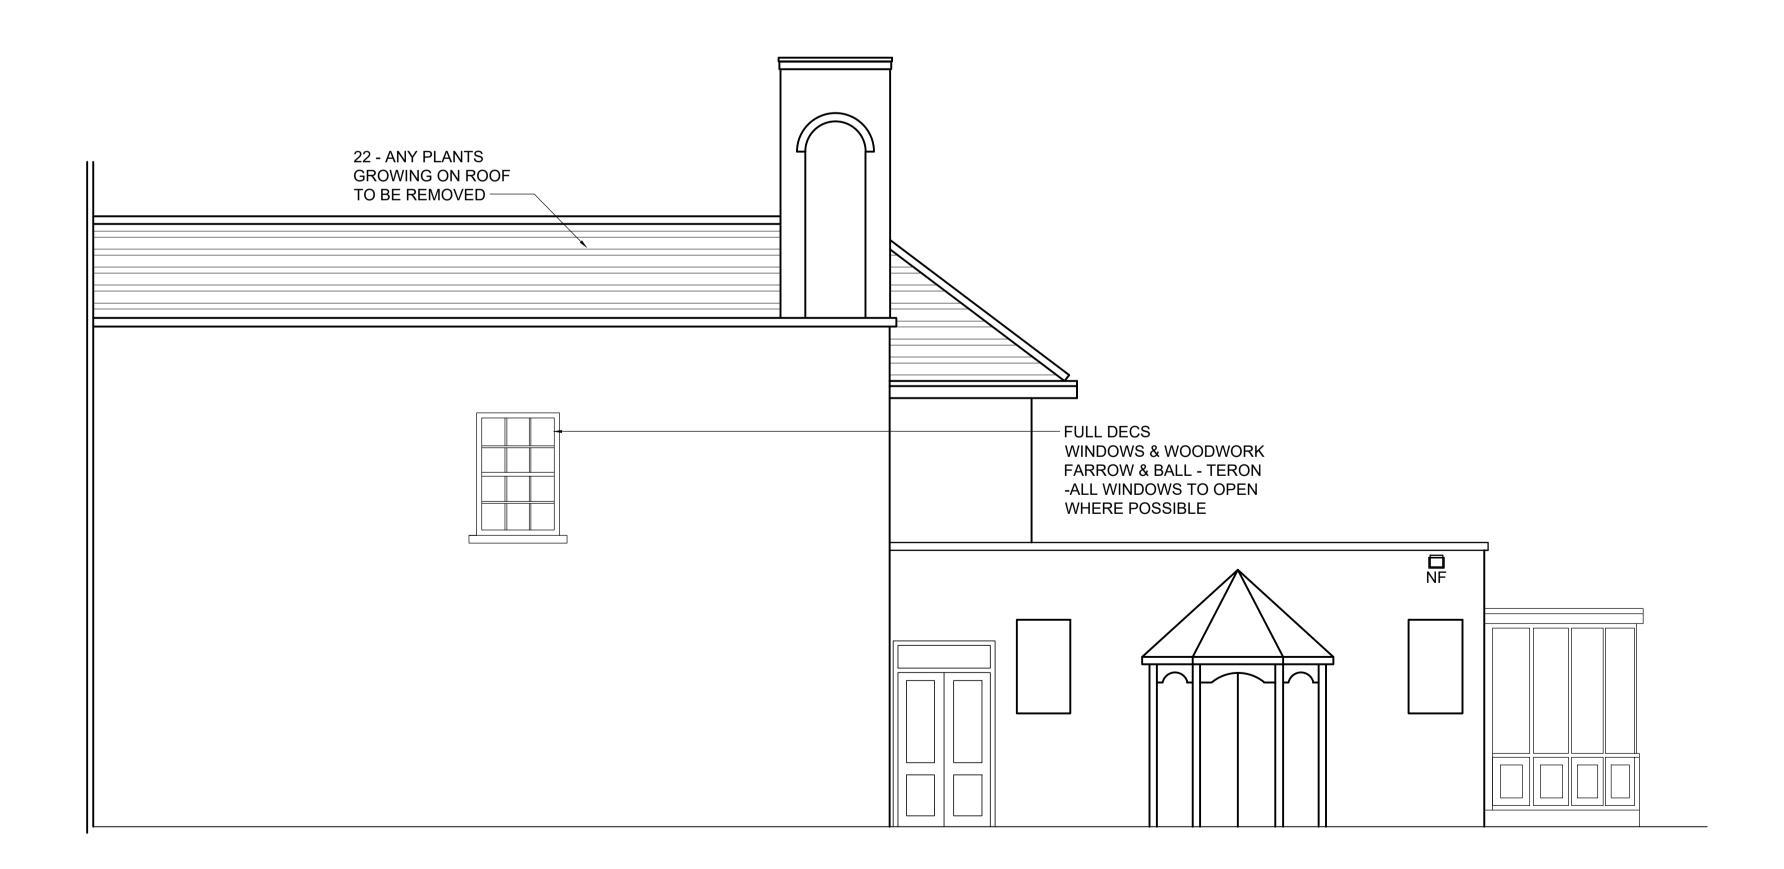

REPLACE ALL EXISTING FLOODS WITH NEW LAMPS, NO NEW FLOOD POSITIONS.

HI NF

NEW FLOODS LIGHTS NF 30w LED FLOOD 2400 LM AT 6000K COLOUR TEMP

PROPOSED REAR ELEVATION

STRETCH TENT REMOVED 09.08.23 MT FIRST ISSUE 03.04.23 MT