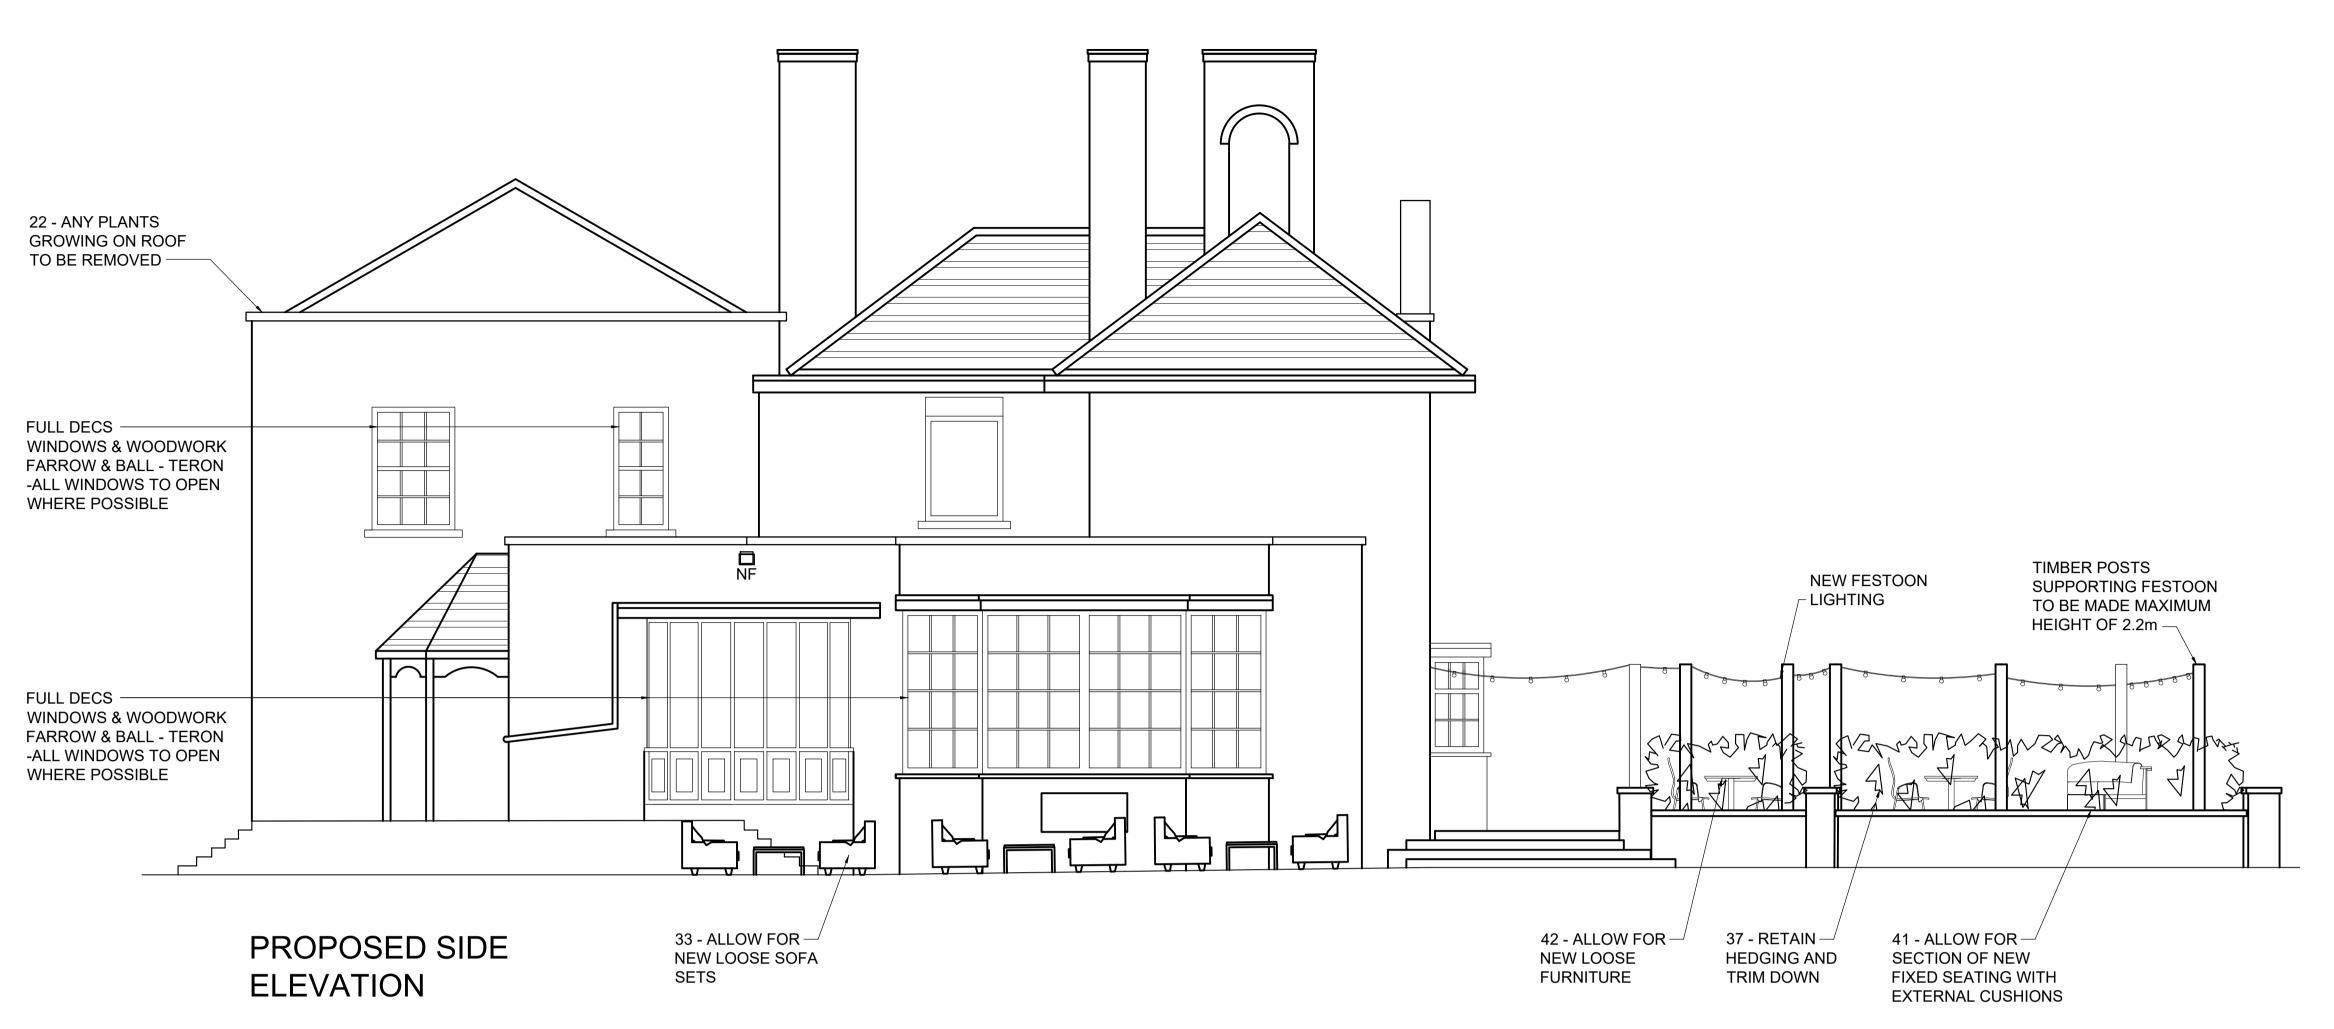

REPLACE ALL EXISTING FLOODS WITH NEW LAMPS, NO NEW FLOOD POSITIONS.

HI NF

NEW FLOODS LIGHTS NF 30w LED FLOOD 2400 LM AT 6000K COLOUR TEMP

PROPOSED REAR ELEVATION

STRETCH TENT REMOVED 09.08.23 MT FIRST ISSUE 03.04.23 MT