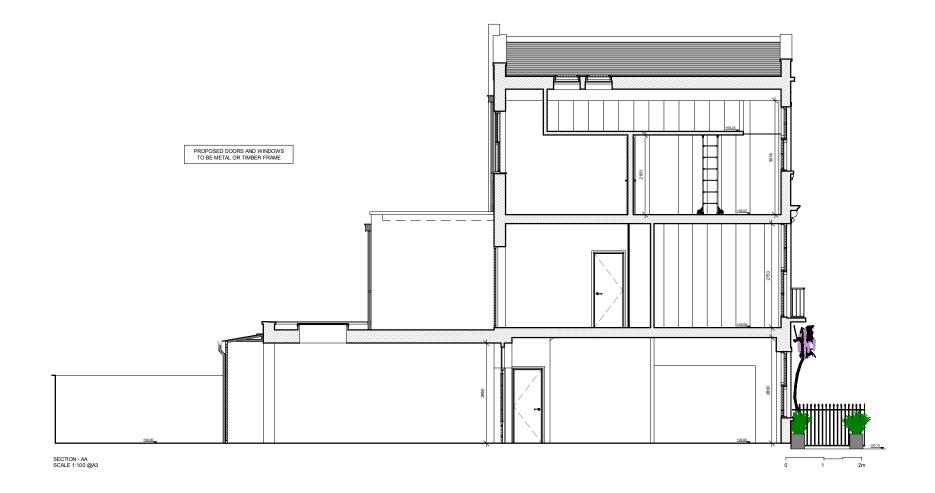

CLIENT:

Brian & Jamie

PROJECT:

Ground Floor Rear Extension + First Floor Rear Extension

ADDRESS:

101 Castlehaven Road, London, NW1 8SJ

TITLE:

**PROPOSED** SECTIONS: AA; BB; CC

PROJECT NUM:

21/07/2023

P-071 DRAWING NUM:

SCALE:

REV:

DATE:

1/100 (@ A3)

STATUS:

**PR-03**

DATE: 21/07/2023

PROJECT NUM:

P-071
DRAWING NUM:

SCALE:

1/100 (@ A3)

REV: STATUS:

PR-01

PROPOSED DOORS AND WINDOWS TO BE METAL OR TIMBER FRAME