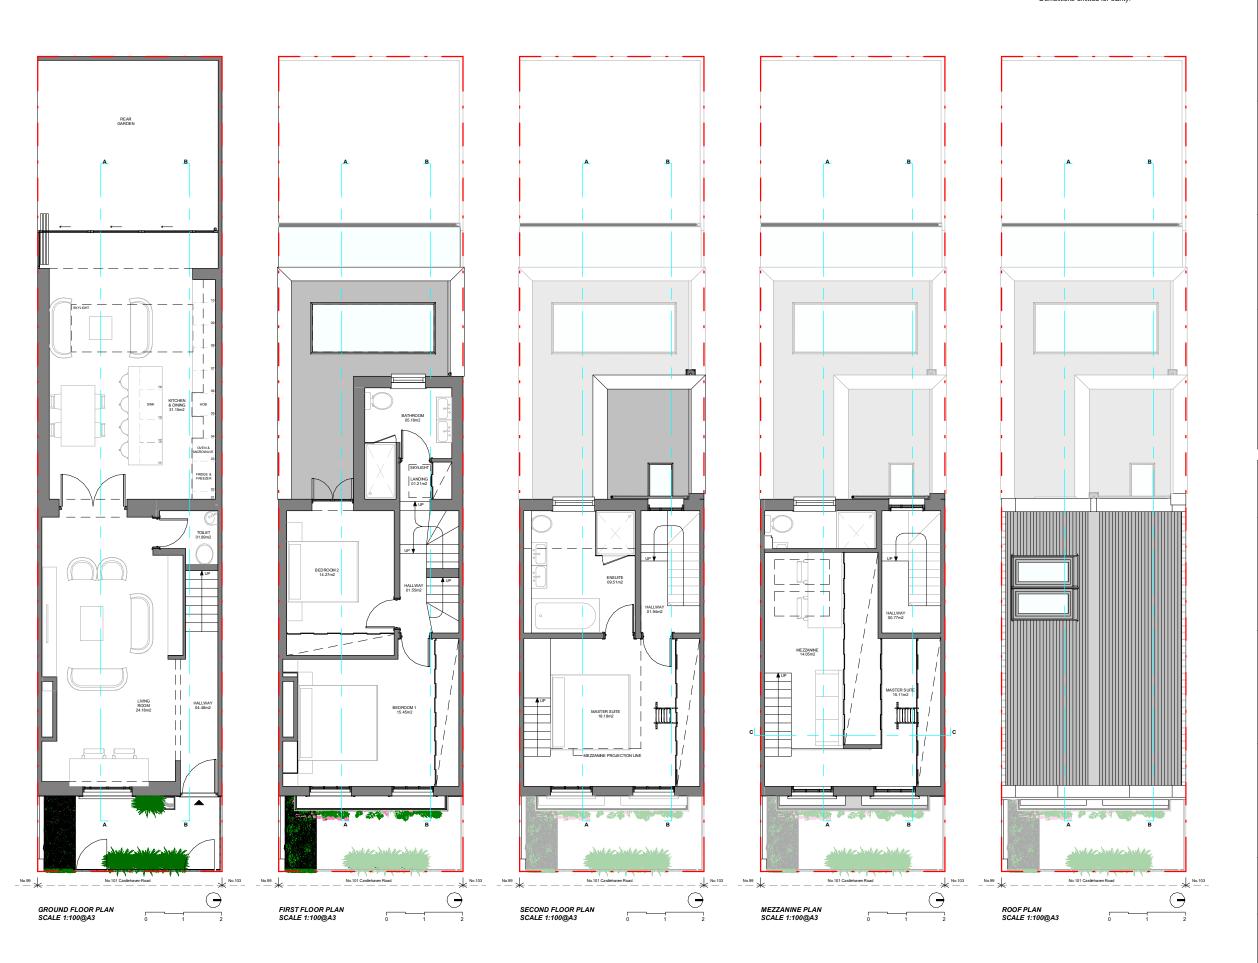

CLIENT:

Brian & Jamie

PROJECT:

Ground Floor Rear Extension + First Floor Rear Extension

ADDRESS:

101 Castlehaven Road, London, NW1 8SJ

TITLE:

**PROPOSED** PLANS

DATE: 21/07/2023

PROJECT NUM:

P-071
DRAWING NUM:

SCALE:

1/100 (@ A3)

REV: STATUS:

PR-01

PROPOSED DOORS AND WINDOWS TO BE METAL OR TIMBER FRAME