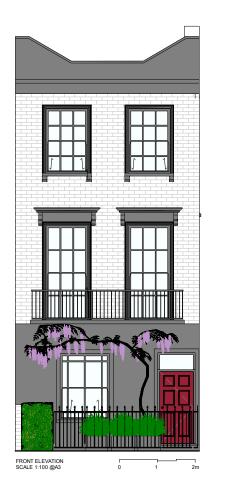

CLIENT:

Brian & Jamie

PROJECT:

Ground Floor Rear Extension + First Floor Rear Extension

ADDRESS:

101 Castlehaven Road, London, NW1 8SJ

TITLE:

**PROPOSED** ELEVATIONS

21/07/2023

PROJECT NUM:

P-071
DRAWING NUM:

SCALE:

DATE:

1/100 (@ A3)

PR-02

REV: