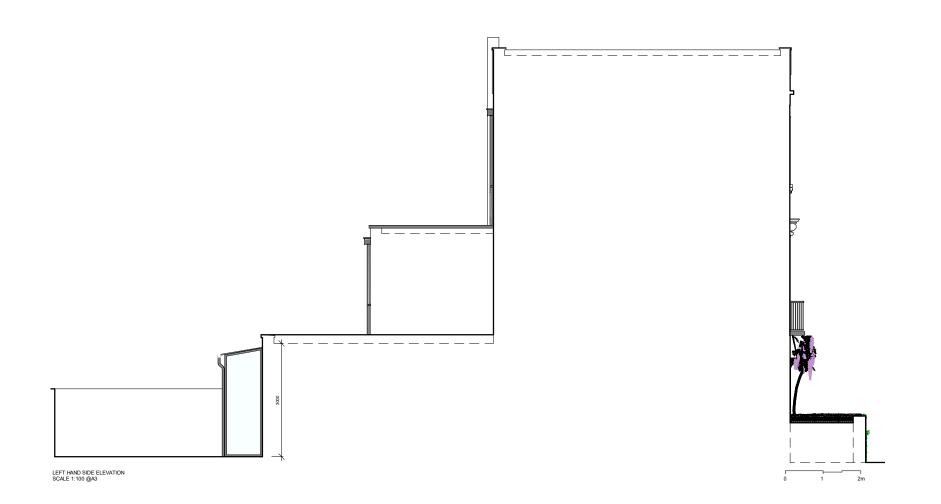

CLIENT:

Brian & Jamie

PROJECT:

Ground Floor Rear Extension + First Floor Rear Extension

ADDRESS:

101 Castlehaven Road, London, NW1 8SJ

TITLE:

**PROPOSED** ELEVATIONS

21/07/2023

PROJECT NUM:

P-071
DRAWING NUM:

SCALE:

DATE:

1/100 (@ A3)

PR-02

REV: