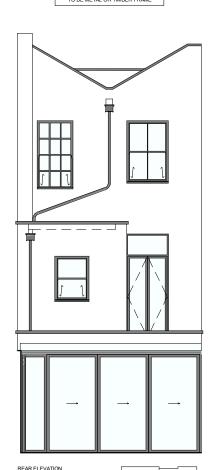

CLIENT:

Brian & Jamie

PROJECT:

Ground Floor Rear Extension + First Floor Rear Extension

ADDRESS:

101 Castlehaven Road, London, NW1 8SJ

TITLE:

**PROPOSED** ELEVATIONS

21/07/2023

PROJECT NUM:

P-071
DRAWING NUM:

SCALE:

DATE:

1/100 (@ A3)

PR-02

REV: