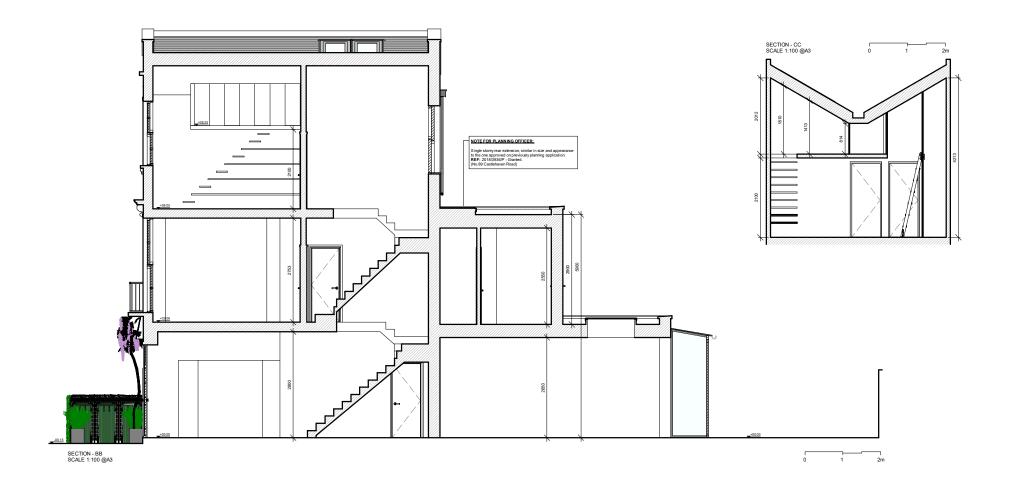

CLIENT:

Brian & Jamie

PROJECT:

Ground Floor Rear Extension + First Floor Rear Extension

ADDRESS:

101 Castlehaven Road, London, NW1 8SJ

TITLE:

**PROPOSED** SECTIONS: AA; BB; CC

PROJECT NUM:

21/07/2023

P-071 DRAWING NUM:

SCALE:

REV:

DATE:

1/100 (@ A3)

STATUS:

**PR-03**