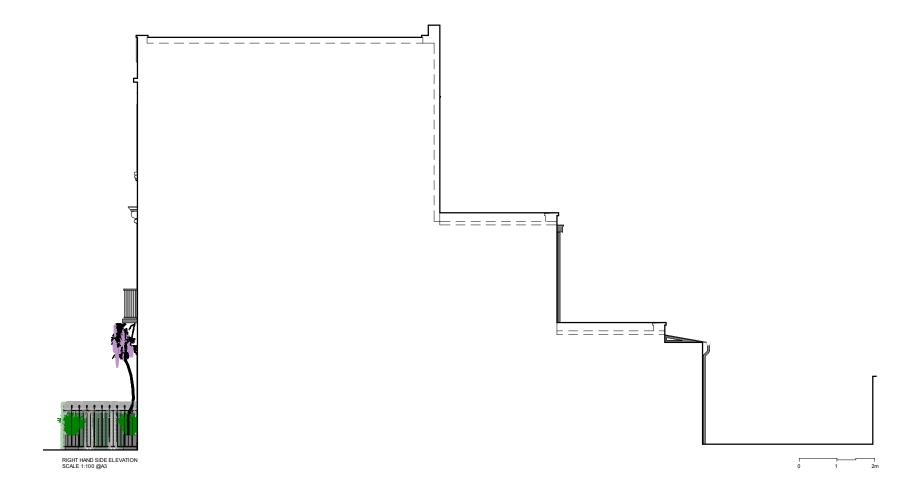

CLIENT:

Brian & Jamie

PROJECT:

Ground Floor Rear Extension + First Floor Rear Extension

ADDRESS:

101 Castlehaven Road, London, NW1 8SJ

TITLE:

**PROPOSED** SECTIONS: AA; BB; CC

PROJECT NUM:

21/07/2023

P-071 DRAWING NUM:

SCALE:

REV:

DATE:

1/100 (@ A3)

STATUS:

**PR-03**