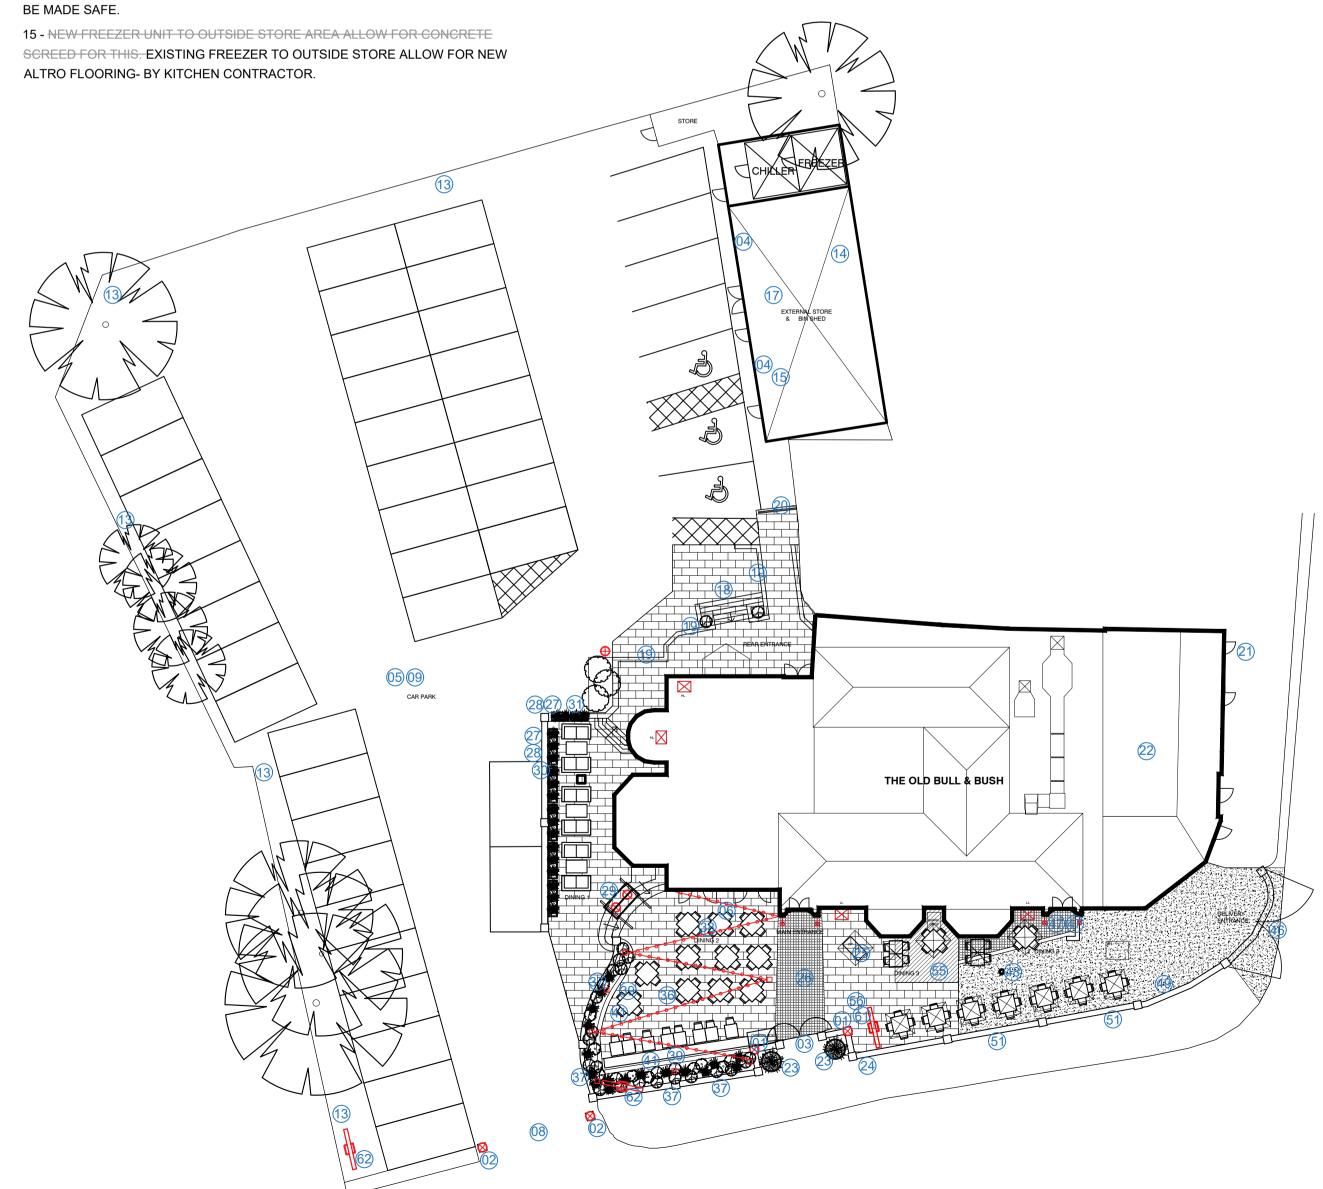

# GENERAL NOTES

- FULL EXTERNAL DECORATIONS. DULUX WEATHERSHIELD MATTE TO ALL WOODWORK.
- ALLOW FOR NEW IRONMONGERY TO ALL EXTERNAL DOORS.
- NEW LIGHTING SCHEME
- ALLOW FOR MUSIC TO COVER EXTERNAL AREAS
  FULL NEW SIGNAGE SCHEME RETAIN EXISTING SIGNAGE, NEW HEAD ON POST SIGN BY SIGNAGE COMPANY.

### **LIGHTING**

- ALLOW FOR NEW WALL LIGHTS TO EXISTING AND NEW POSITIONS AROUND BUILDING.
- ALLOW FOR NEW LED FLOOD LIGHTS ON AND AROUND BUILDING- M&E CONTRACTOR TO REPORT TOTAL NUMBER TO DESIGNER.
- ALLOW FOR NEW EXTERNAL LIGHTING THROUGHOUT INCLUDING UP/DOWN LIGHTERS AND POST LAMPS
- 1 ALLOW FOR NEW LANTERN LIGHTS TO MAIN ENTRANCE PILLARS.
- 2 ALLOW FOR NEW LANTERN LIGHTS TO CAR PARK ENTRANCE PILLARS.
- 3 ALLOW FOR TWINKLE LIGHTS TO EXISTING MAIN ENTRANCE ARCHWAY
- 4 ALLOW FOR 2NO NEW FLOODS TO EXTERNAL STORE ROOF

5 - REPLACE ALL CAR PARK FLOODS WITH LED LAMPS, AND ENSURE THESE ARE ANGLED AWAY FROM RESIDENTS

6 - ALLOW FOR FESTOON LIGHTING TO DINING AREA 2

#### CARPARK

- 8 REMOVE GATES TO CAR PARK ENTRANCE
- 9 REPLACE ALL EXISTING FLOOD LIGHTS IN CARPARK TO LED.

# 13 - REPAIR AND STAIN FENCING TO MATCH EXISTING, TO PERIMETER FENCING

#### EXTERNAL STORE

 FULL DECS REQUIRED EXTERNALLY & INTERNALLY TO BOH CORRIDORS.
 NEW EXISTING STORE TO RECIEVE NEW ALTRO FLOORING TO OUTSIDE STORE AND DECORATION HYGENIC WALL CLADDING TO ALL MAIN ROOM WALLS
 NEW FLOORING TO REAR CORRIDOR AND UP THE ACCESS STEPS

14 - ALLOW FOR NEW ROOF TO BIN STORE, ANY REPAIRS TO BE MADE AND TO BE MADE SAFE.

## REAR ENTRANCE

- REMOVE CHALK BOARDS 18 - REMOVE ALL EXISTING LAMP POSTS AND ARCHWAYS THAT SIGNPOST THIS AS A MAIN ENTRANCE

19 - DECORATE ALL BALLUSTRADE

20 - REMOVE TIMBER BARRIER AT BOTTOM OF DISABLED RAMP

#### MAIN BUILDING WORK

- FULL DECS
- ALL WINDOWS TO OPEN WHERE POSSIBLE

21 - REPAIR TIMBER DOOR & FRAME - ROTTEN AT THE BOTTOM. EXACT DOOR REQUIRING WORKS TBC AT NEXT SITE VISIT.

#### MAIN ENTRANCE

23 - ALLOW FOR TWO NEW FEATURE PLANTERS TO EITHER SIDE OF EXISTING ARCHWAY. JASMINE TO BE TRAINED UP THE WALL AND OVER THE EXISTING ARCH. ENSURE POWER AND TWINKLE LIGHTS.

24 - MOVE MENU BOX TO THIS COLUMN

25 - ALLOW FOR NEW EXTERNAL WAITER POINT, ALLOW FOR POWER AND DATA.ALLOW FOR PARASOL OVER THE WAITER POINT.26 - RETAIN EXISTING SQUARE COBBLE PAVING

# DINING 1

- RETAIN EXISTING PAVING. LEVEL AND REPOINT ALL EXISTING PAVED AREAS.

- ALLOW TO REDEC ALL BALUSTRADE AND METALWORK

27 - NEW FEATURE PLANTERS WITH CLIMBING PLANTS TO PROVIDE SOME SCREENING - NOT BAMBOO

28 - REMOVE ALL EXISTING LOOSE PLANTERS

29 - MAINTAIN EXISTING ARCHWAY, ALLOW FOR NEW LANTERN LIGHTS TO ARCHWAY. ALLOW TO REDEC.

30 - REPAIR DAMAGE TO WALL

31 - BUILD UP NEW WALL

01 - PROPOSED EXTERNAL SKETCH SCHEME Scale: 1:200 @ A1

# DINING 2

- LEVEL AND REPOINT ALL EXISTING PAVED AREAS.
- ALLOW TO REDEC ALL BALUSTRADE AND METALWORK
- 36 NEW BESPOKE STRETCH TENT TO COVER THE ENTIRE AREA. TO BE
- CONNECTED TO THE BUILDING TO ALLOW COVERED WALKWAY BETWEEN BUILDING AND GARDEN: ALLOW FOR HEATING AND FESTOON LIGHTING.
- 37 RETAIN HEDGING AND TRIM DOWN
- 38 REMOVE EXISTING JUMBRELLA
- 39 REMOVE EXISTING FIXED FURNITURE
- 41 ALLOW FOR SECTION OF NEW FIXED SEATING WITH EXTERNAL CUSHIONS

#### DINING 3

- LEVEL AND REPOINT ALL EXISTING PAVED AREAS.
- 46 REDEC GATES TO DELIVERY ENTRANCE
- 47 NEW FEATURE WALL LANTERNS TO SIDE ENTRANCE
- 48 REDEC POST
- 49 REMOVE EXISTING LANTERN BASE
- 51 REDEC RAILINGS

POSITION AND HEIGHT

- 55 NEW COBBLE STONES TO MATCH EXISTING TO INDICATED SECTION
- 56 RETAIN AND REDEC EXISTING POST TO POST SIGN

#### SIGNAGE

- NEW FULL EXTERNAL SIGNAGE SCHEME

- COMPLIANCE SIGNS REQUIRED TO CARPARK.

61 - NEW POST SIGN HEAD INSTALLED ON EXISTING POST TO EXISTING

62 - NEW ADDITIONAL RETAIN EXISTING CAR PARKING SIGN TO MAIN CAR PARK ENTRANCE (ALLOW FOR NEW FINISH) TO EXISTING LOCATION

63 - NEW GOALPOST SIGN TO EXISTING CAR PARK LOCATION

NEW FEATURE WALL LIGHT

NEW HIGH/LOW LEVEL FLOOD LIGHTS

NEW LAMP POST/ STANDING LAMP

NEW HEATERS

|            | EXISTING | PROPOSED |
|------------|----------|----------|
| DA INT     | 231      | 234      |
| OVERS INT  | 117      | 122      |
| OVERS EXT  | 84       | 116      |
| TOTAL      | 201      | 238      |
| ARKING     | 41       | 41       |
| IS PARKING | 3        | 3        |
| TOTAL      | 44       | 44       |