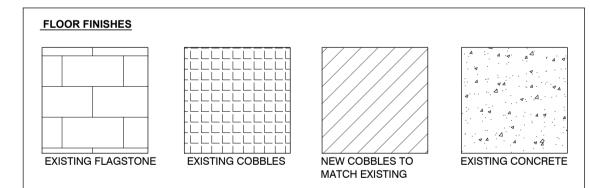

POSITION AND HEIGHT

- 55 NEW COBBLE STONES TO MATCH EXISTING TO INDICATED SECTION
- 56 RETAIN AND REDEC EXISTING POST TO POST SIGN