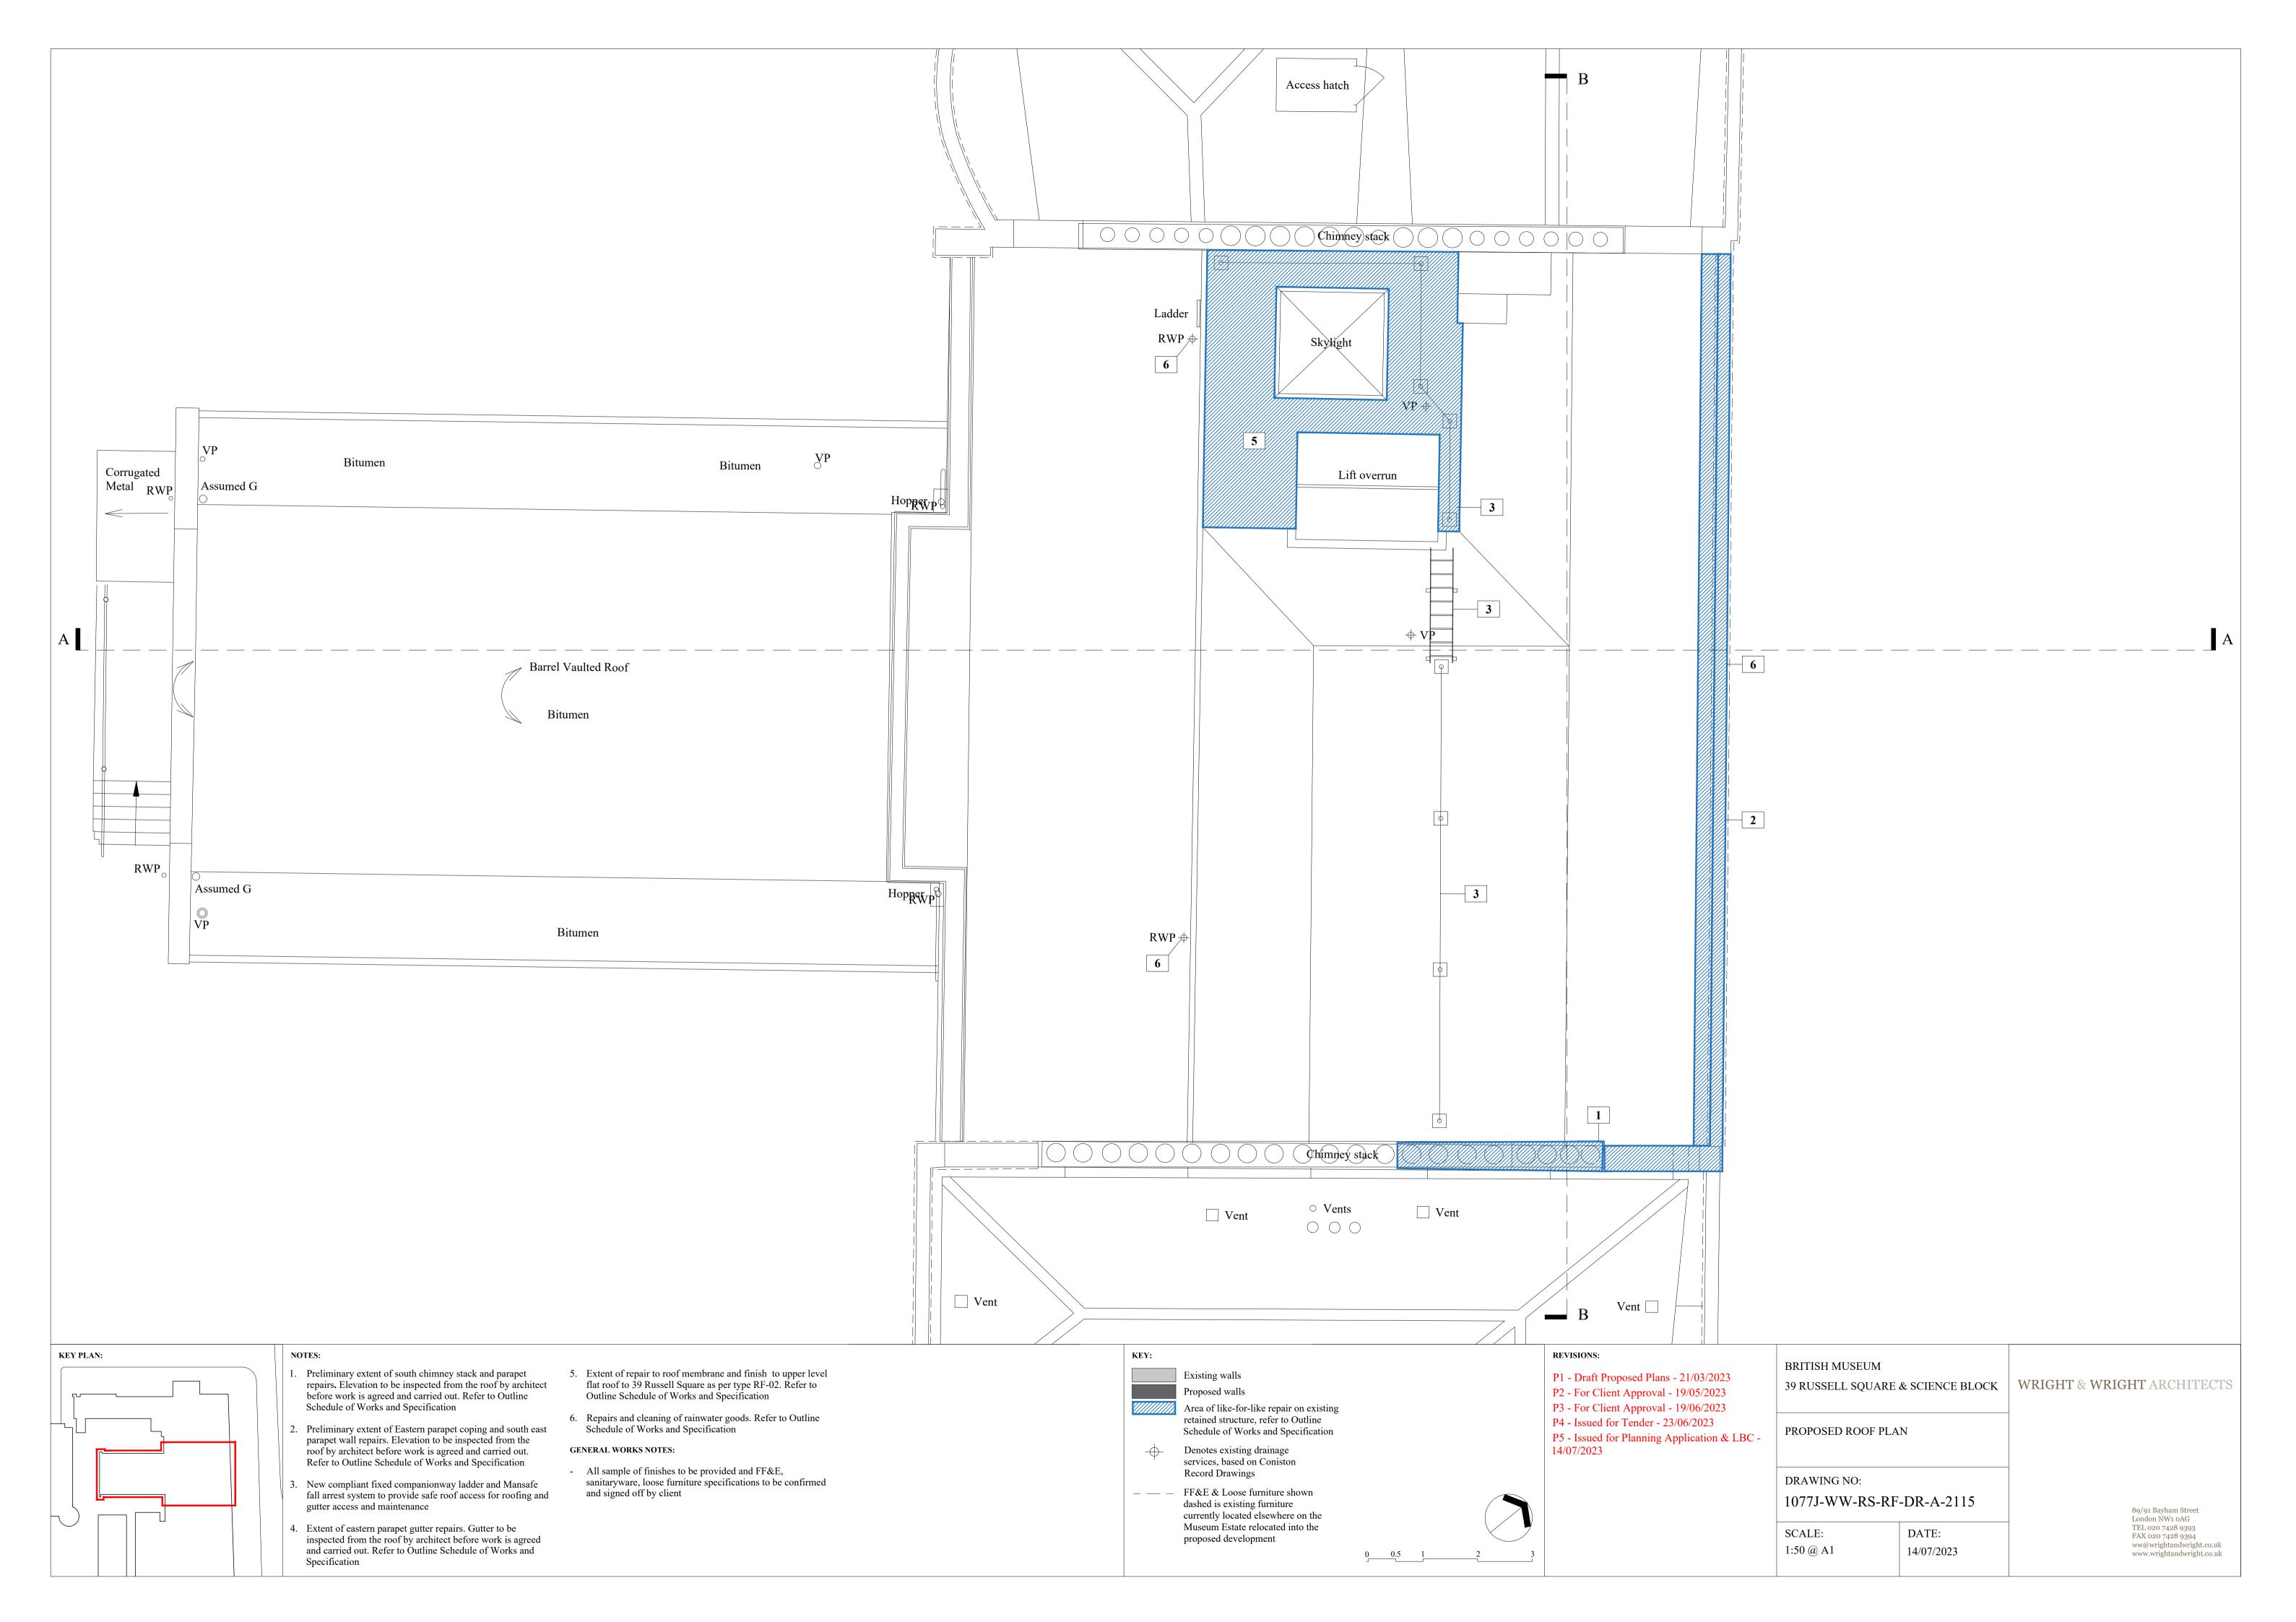

Remove plywood soffit to 39RS/1/019 and make good for new soffit finish

## GENERAL WORKS NOTES:

Not all removals/demolitions related to fabric repair works are illustrated on this drawing, please refer to the equivalent existing with dilapidation and proposed drawings for the scoping of repair and remedial works.



0 0.5 1 2 3

P3 - For Client Approval - 19/06/2023 P4 - Issued for Tender - 23/06/2023 P5 - Issued for Planning Application & LBC 14/07/2023

DEMOLITION EAST ELEVATION

39 RUSSELL SQUARE & SCIENCE BLOCK WRIGHT & WRIGHT ARCHITECTS

DRAWING NO: 1077J-WW-RS-XX-DR-A-1710 SCALE: DATE: 1:50 @ A1 14/07/2023

89/91 Bayham Street London NW1 oAG TEL 020 7428 9393 FAX 020 7428 9394 ww@wrightandwright.co.uk www.wrightandwright.co.uk