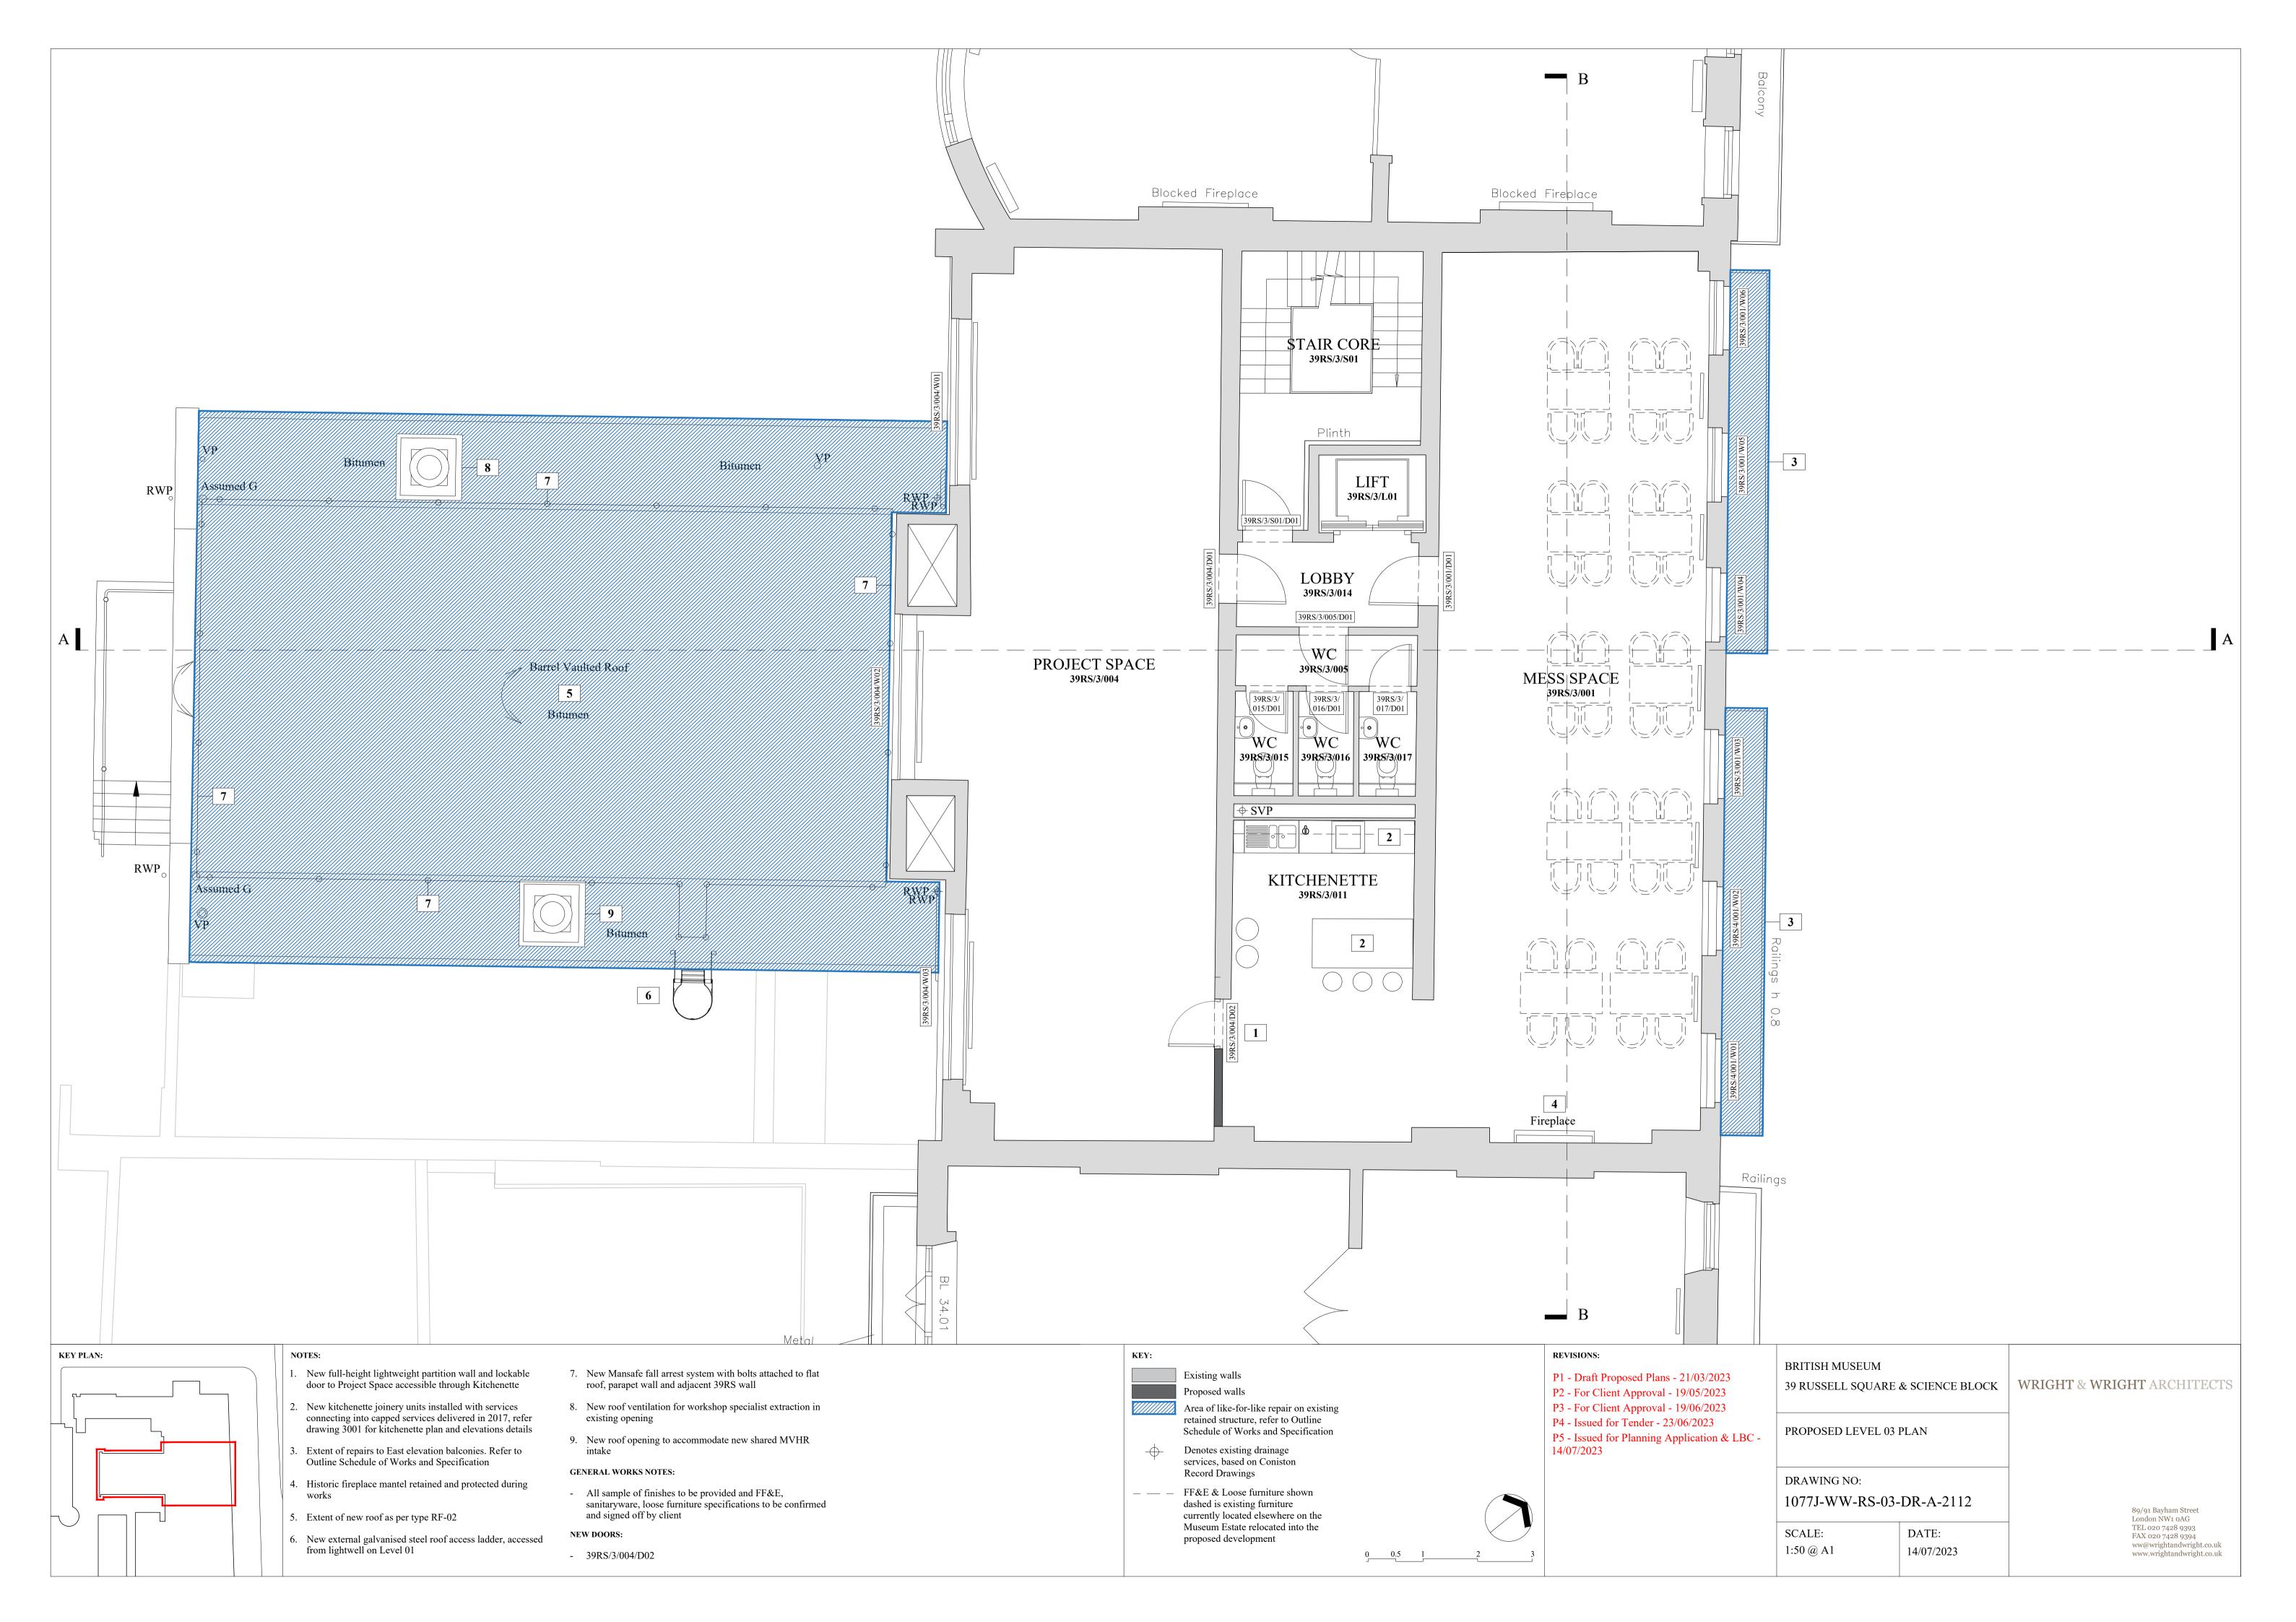

Remove plywood soffit to 39RS/1/019 and make good for new soffit finish

## GENERAL WORKS NOTES:

Not all removals/demolitions related to fabric repair works are illustrated on this drawing, please refer to the equivalent existing with dilapidation and proposed drawings for the scoping of repair and remedial works.



0 0.5 1 2 3

P3 - For Client Approval - 19/06/2023 P4 - Issued for Tender - 23/06/2023 P5 - Issued for Planning Application & LBC 14/07/2023

DEMOLITION EAST ELEVATION

39 RUSSELL SQUARE & SCIENCE BLOCK WRIGHT & WRIGHT ARCHITECTS

DRAWING NO: 1077J-WW-RS-XX-DR-A-1710 SCALE: DATE: 1:50 @ A1 14/07/2023

89/91 Bayham Street London NW1 oAG TEL 020 7428 9393 FAX 020 7428 9394 ww@wrightandwright.co.uk www.wrightandwright.co.uk