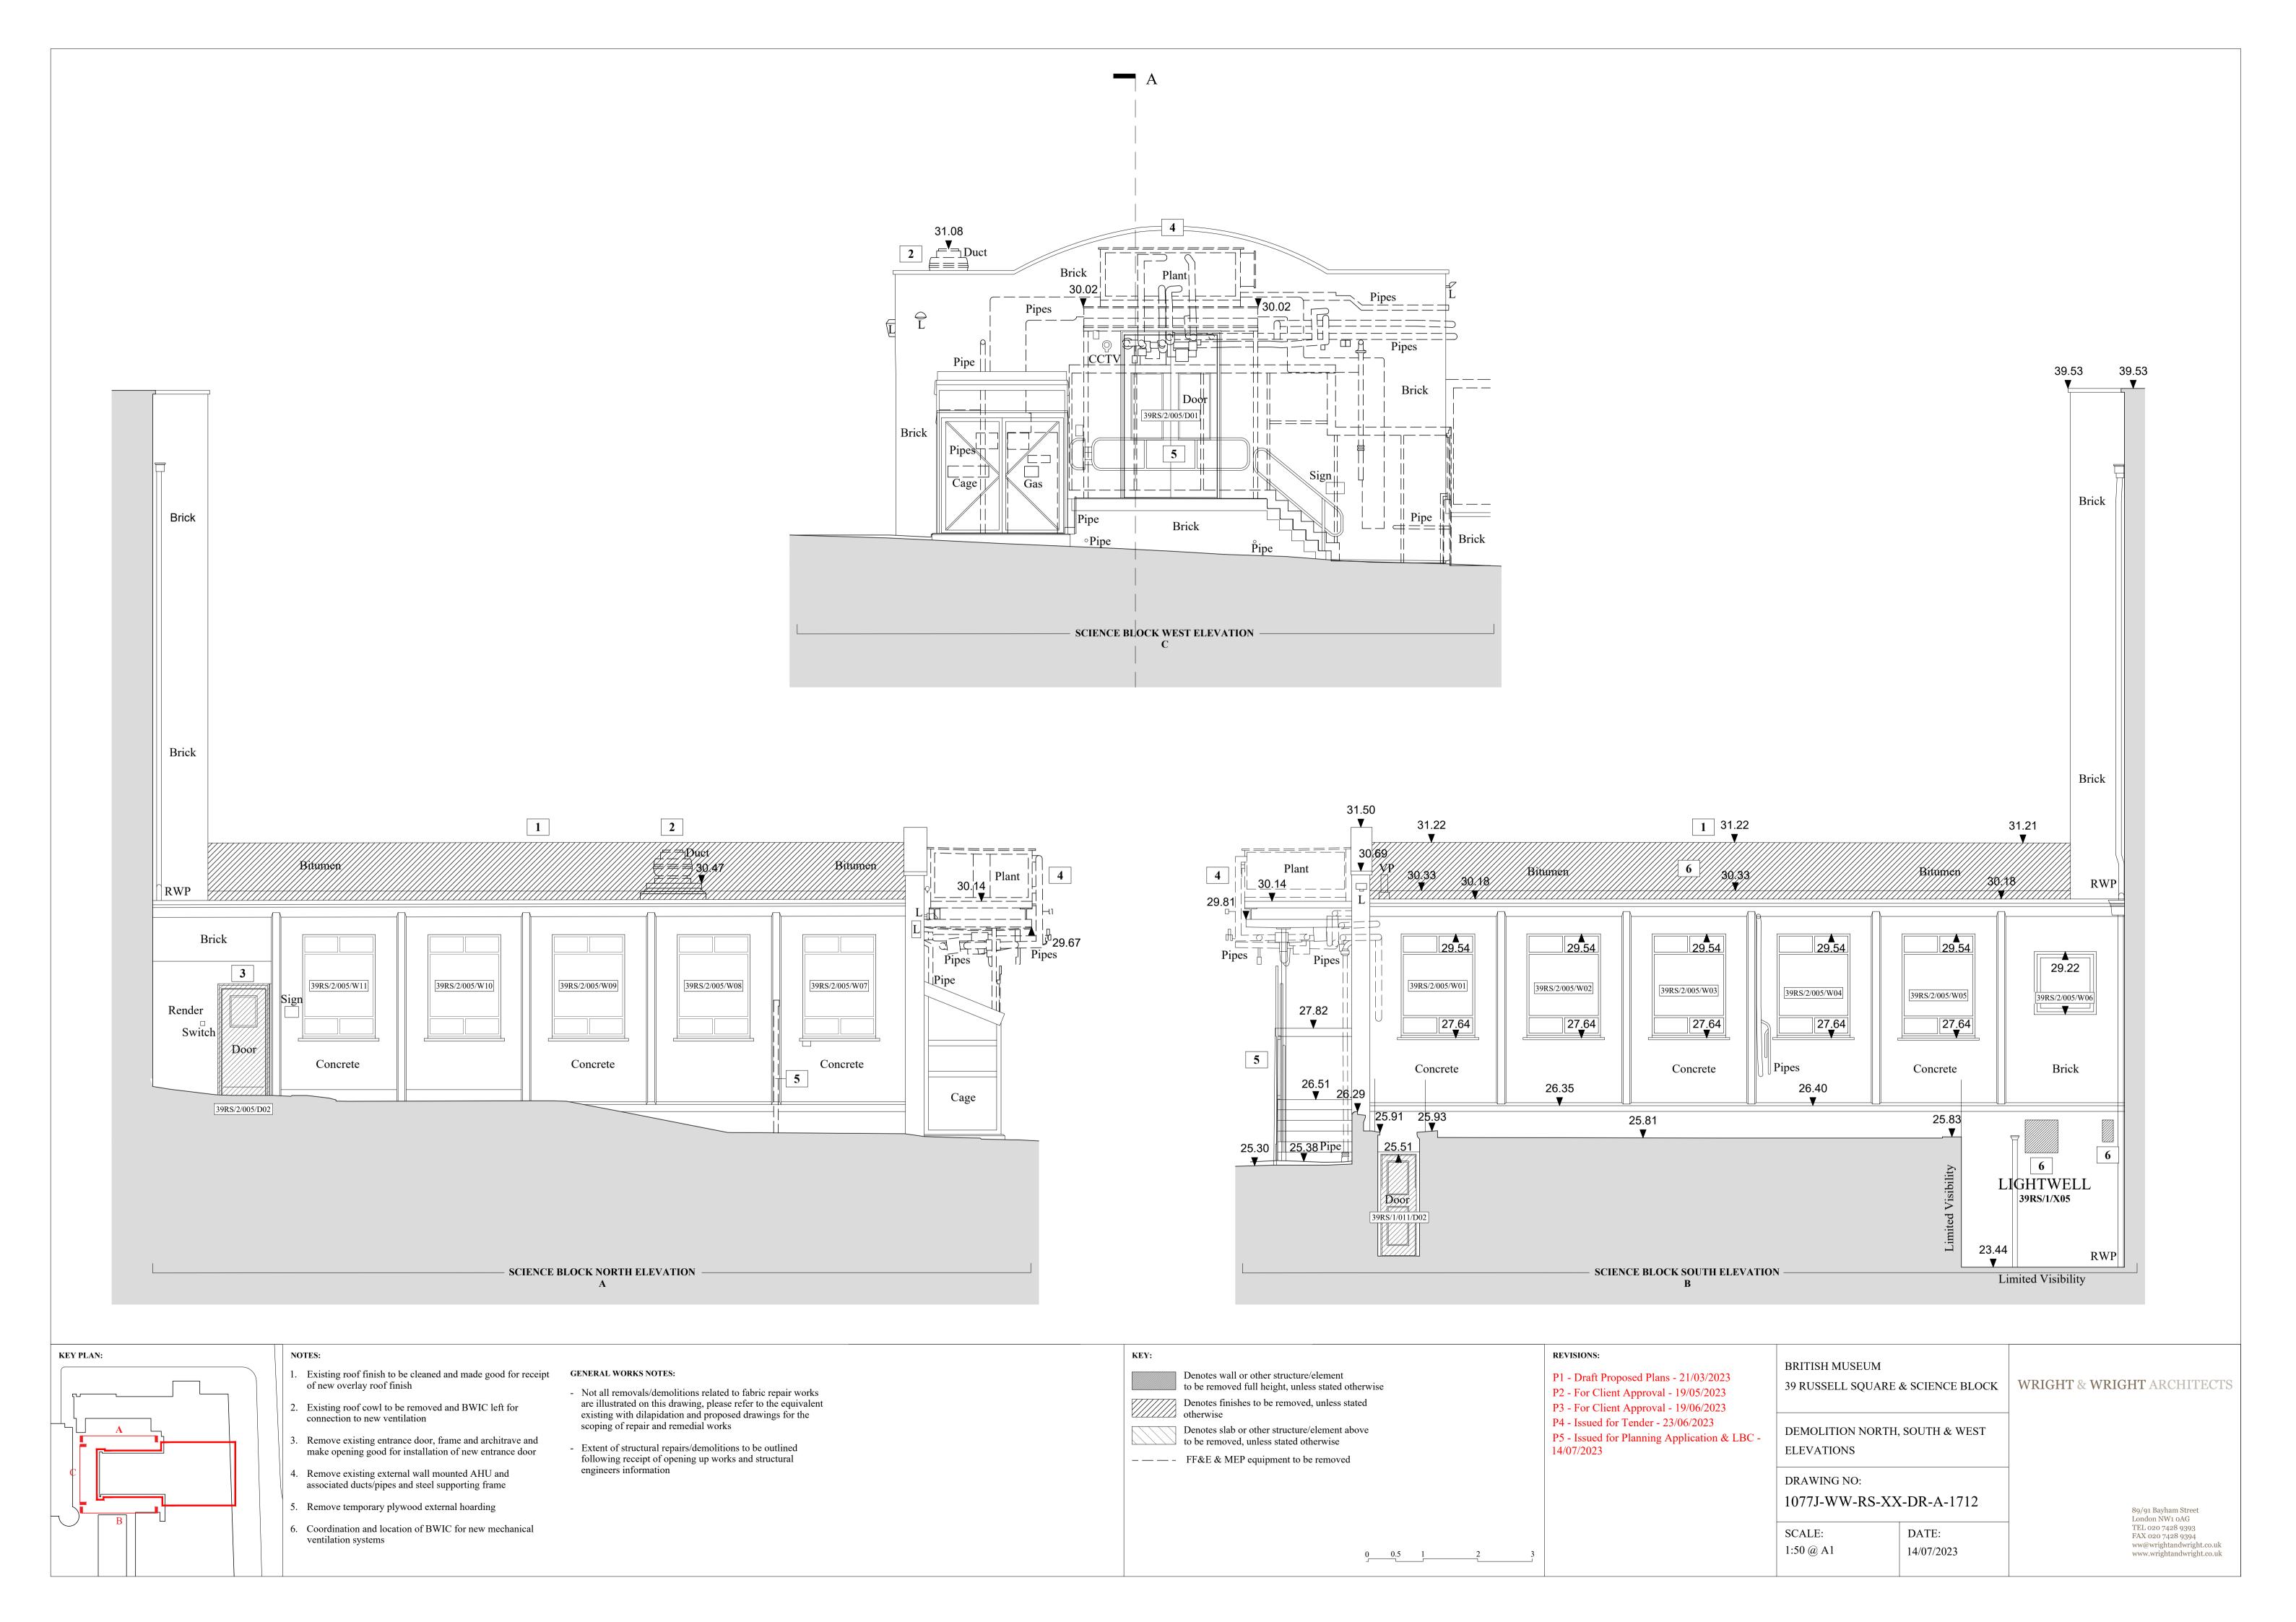

Remove plywood soffit to 39RS/1/019 and make good for new soffit finish

## GENERAL WORKS NOTES:

Not all removals/demolitions related to fabric repair works are illustrated on this drawing, please refer to the equivalent existing with dilapidation and proposed drawings for the scoping of repair and remedial works.