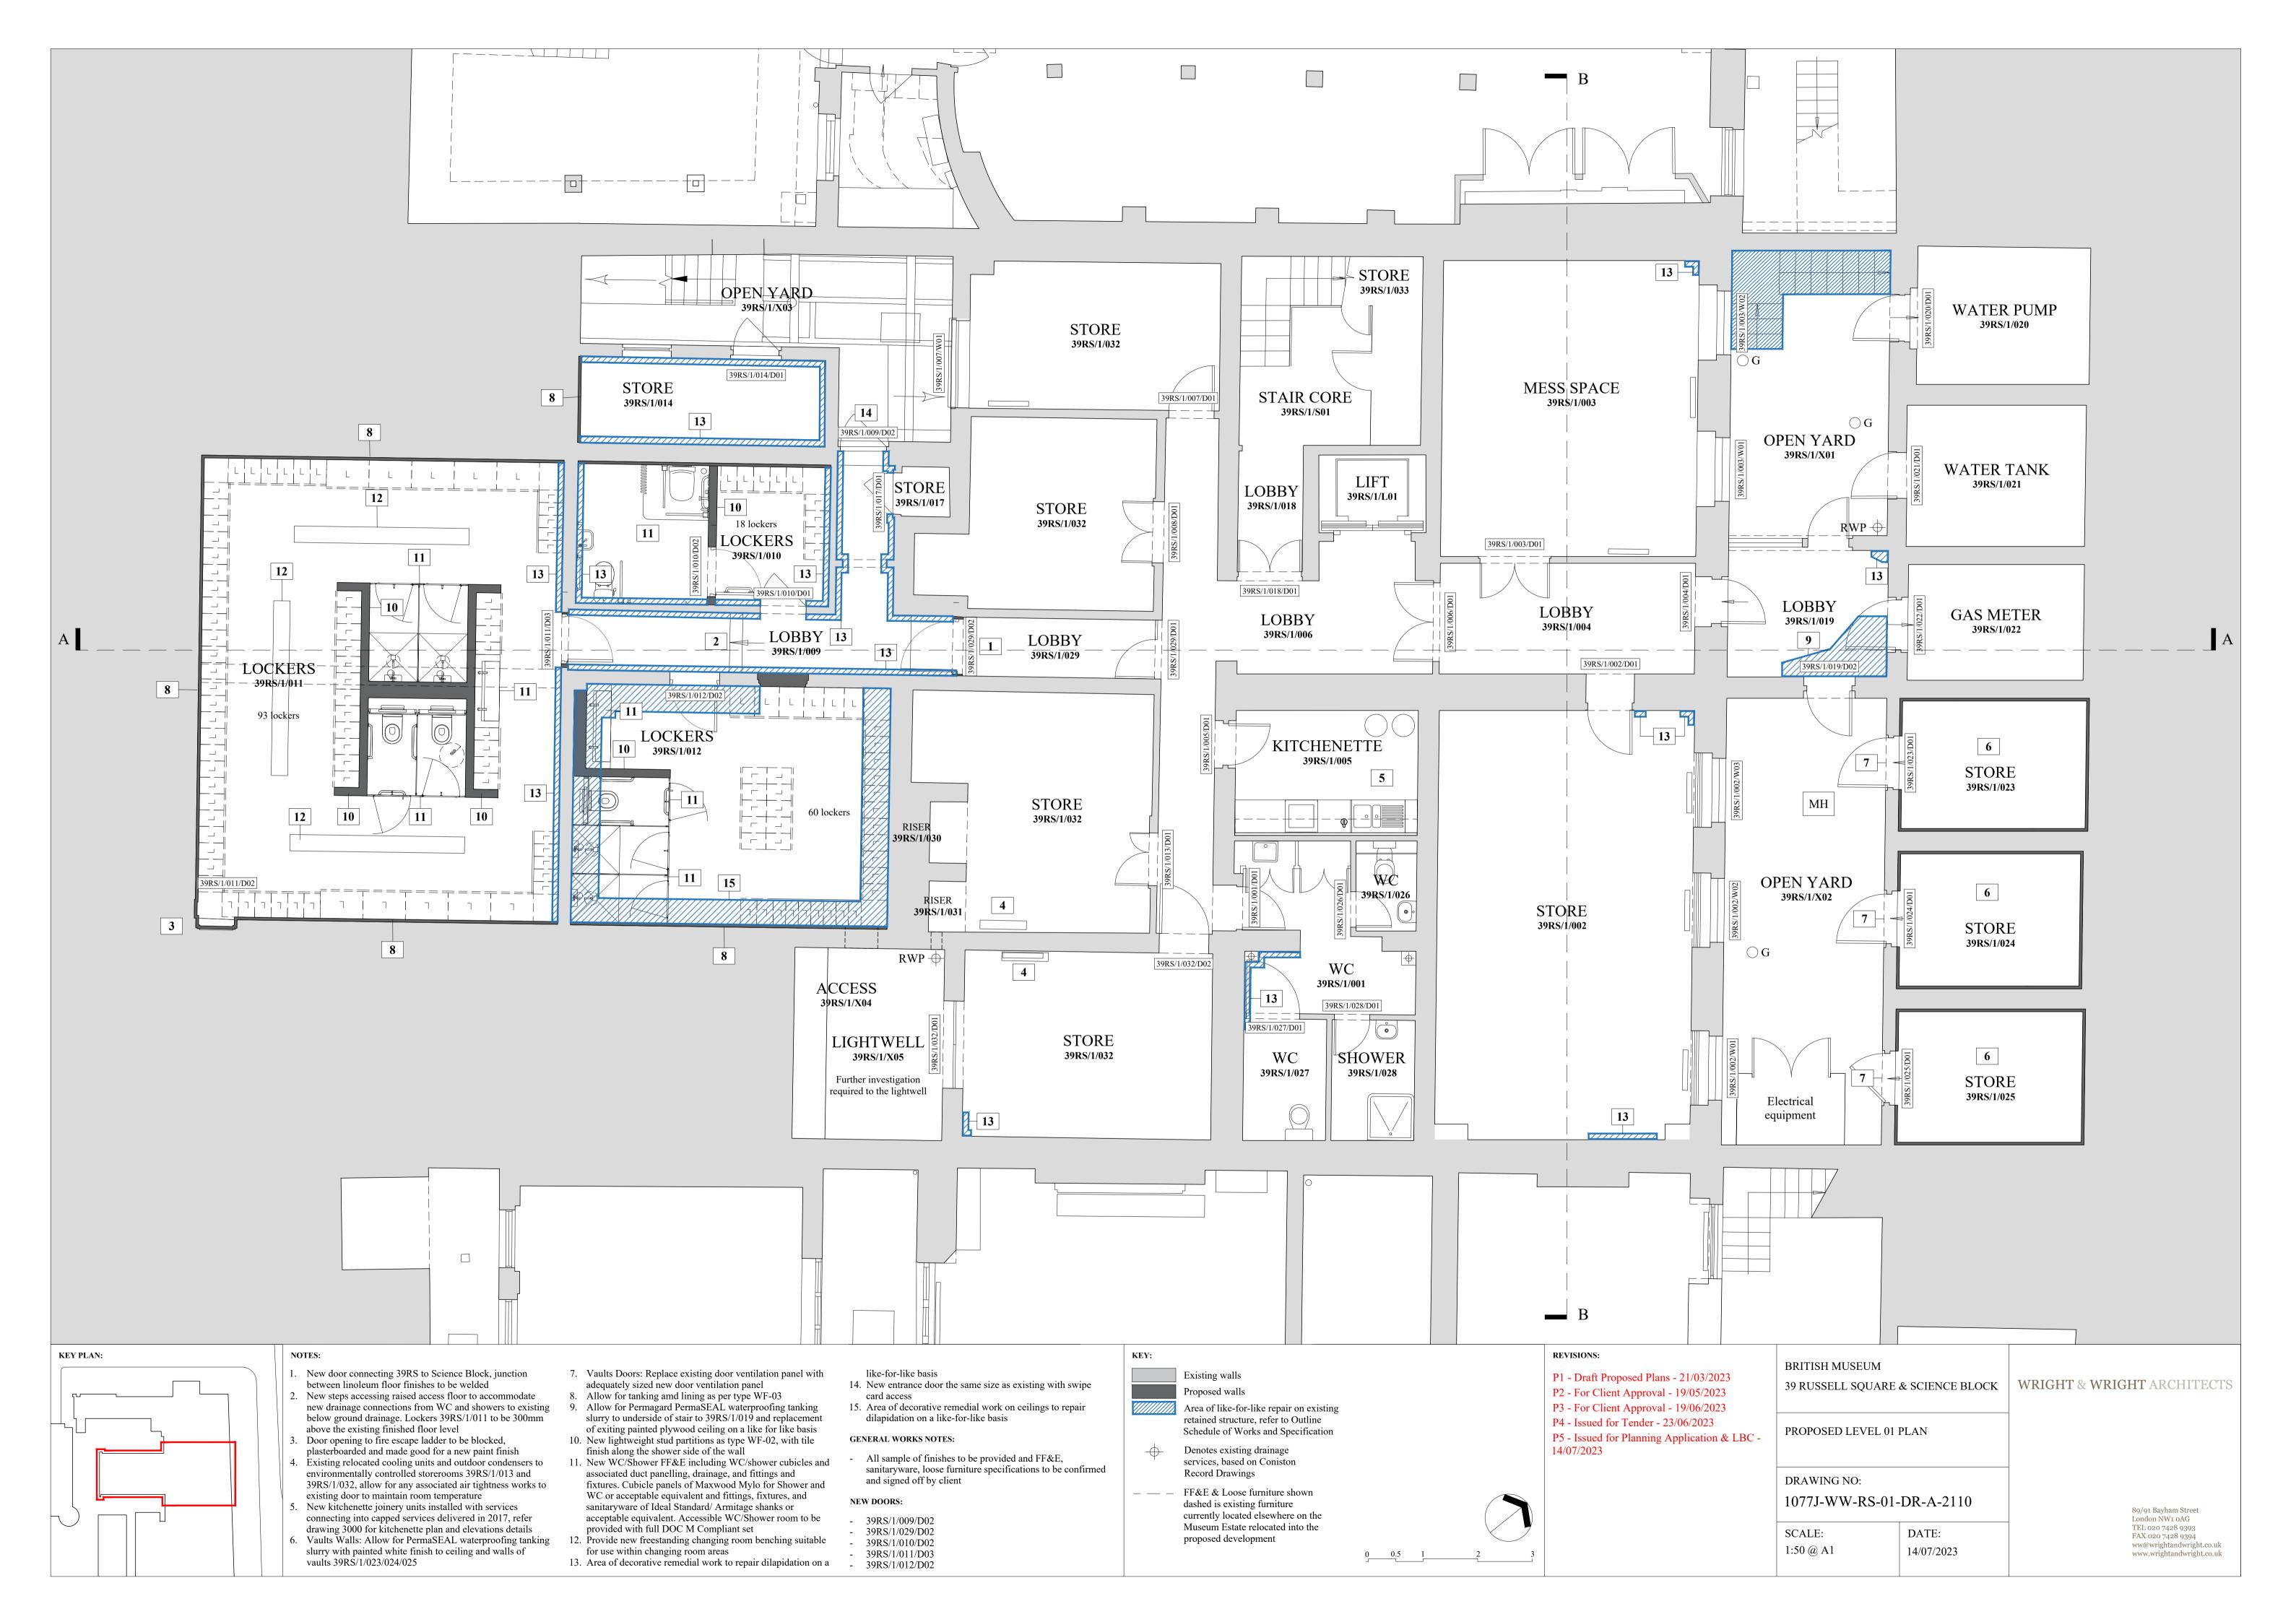

Remove plywood soffit to 39RS/1/019 and make good for new soffit finish

## GENERAL WORKS NOTES:

Not all removals/demolitions related to fabric repair works are illustrated on this drawing, please refer to the equivalent existing with dilapidation and proposed drawings for the scoping of repair and remedial works.



0 0.5 1 2 3

P3 - For Client Approval - 19/06/2023 P4 - Issued for Tender - 23/06/2023 P5 - Issued for Planning Application & LBC 14/07/2023

DEMOLITION EAST ELEVATION

39 RUSSELL SQUARE & SCIENCE BLOCK WRIGHT & WRIGHT ARCHITECTS

DRAWING NO: 1077J-WW-RS-XX-DR-A-1710 SCALE: DATE: 1:50 @ A1 14/07/2023

89/91 Bayham Street London NW1 oAG TEL 020 7428 9393 FAX 020 7428 9394 ww@wrightandwright.co.uk www.wrightandwright.co.uk