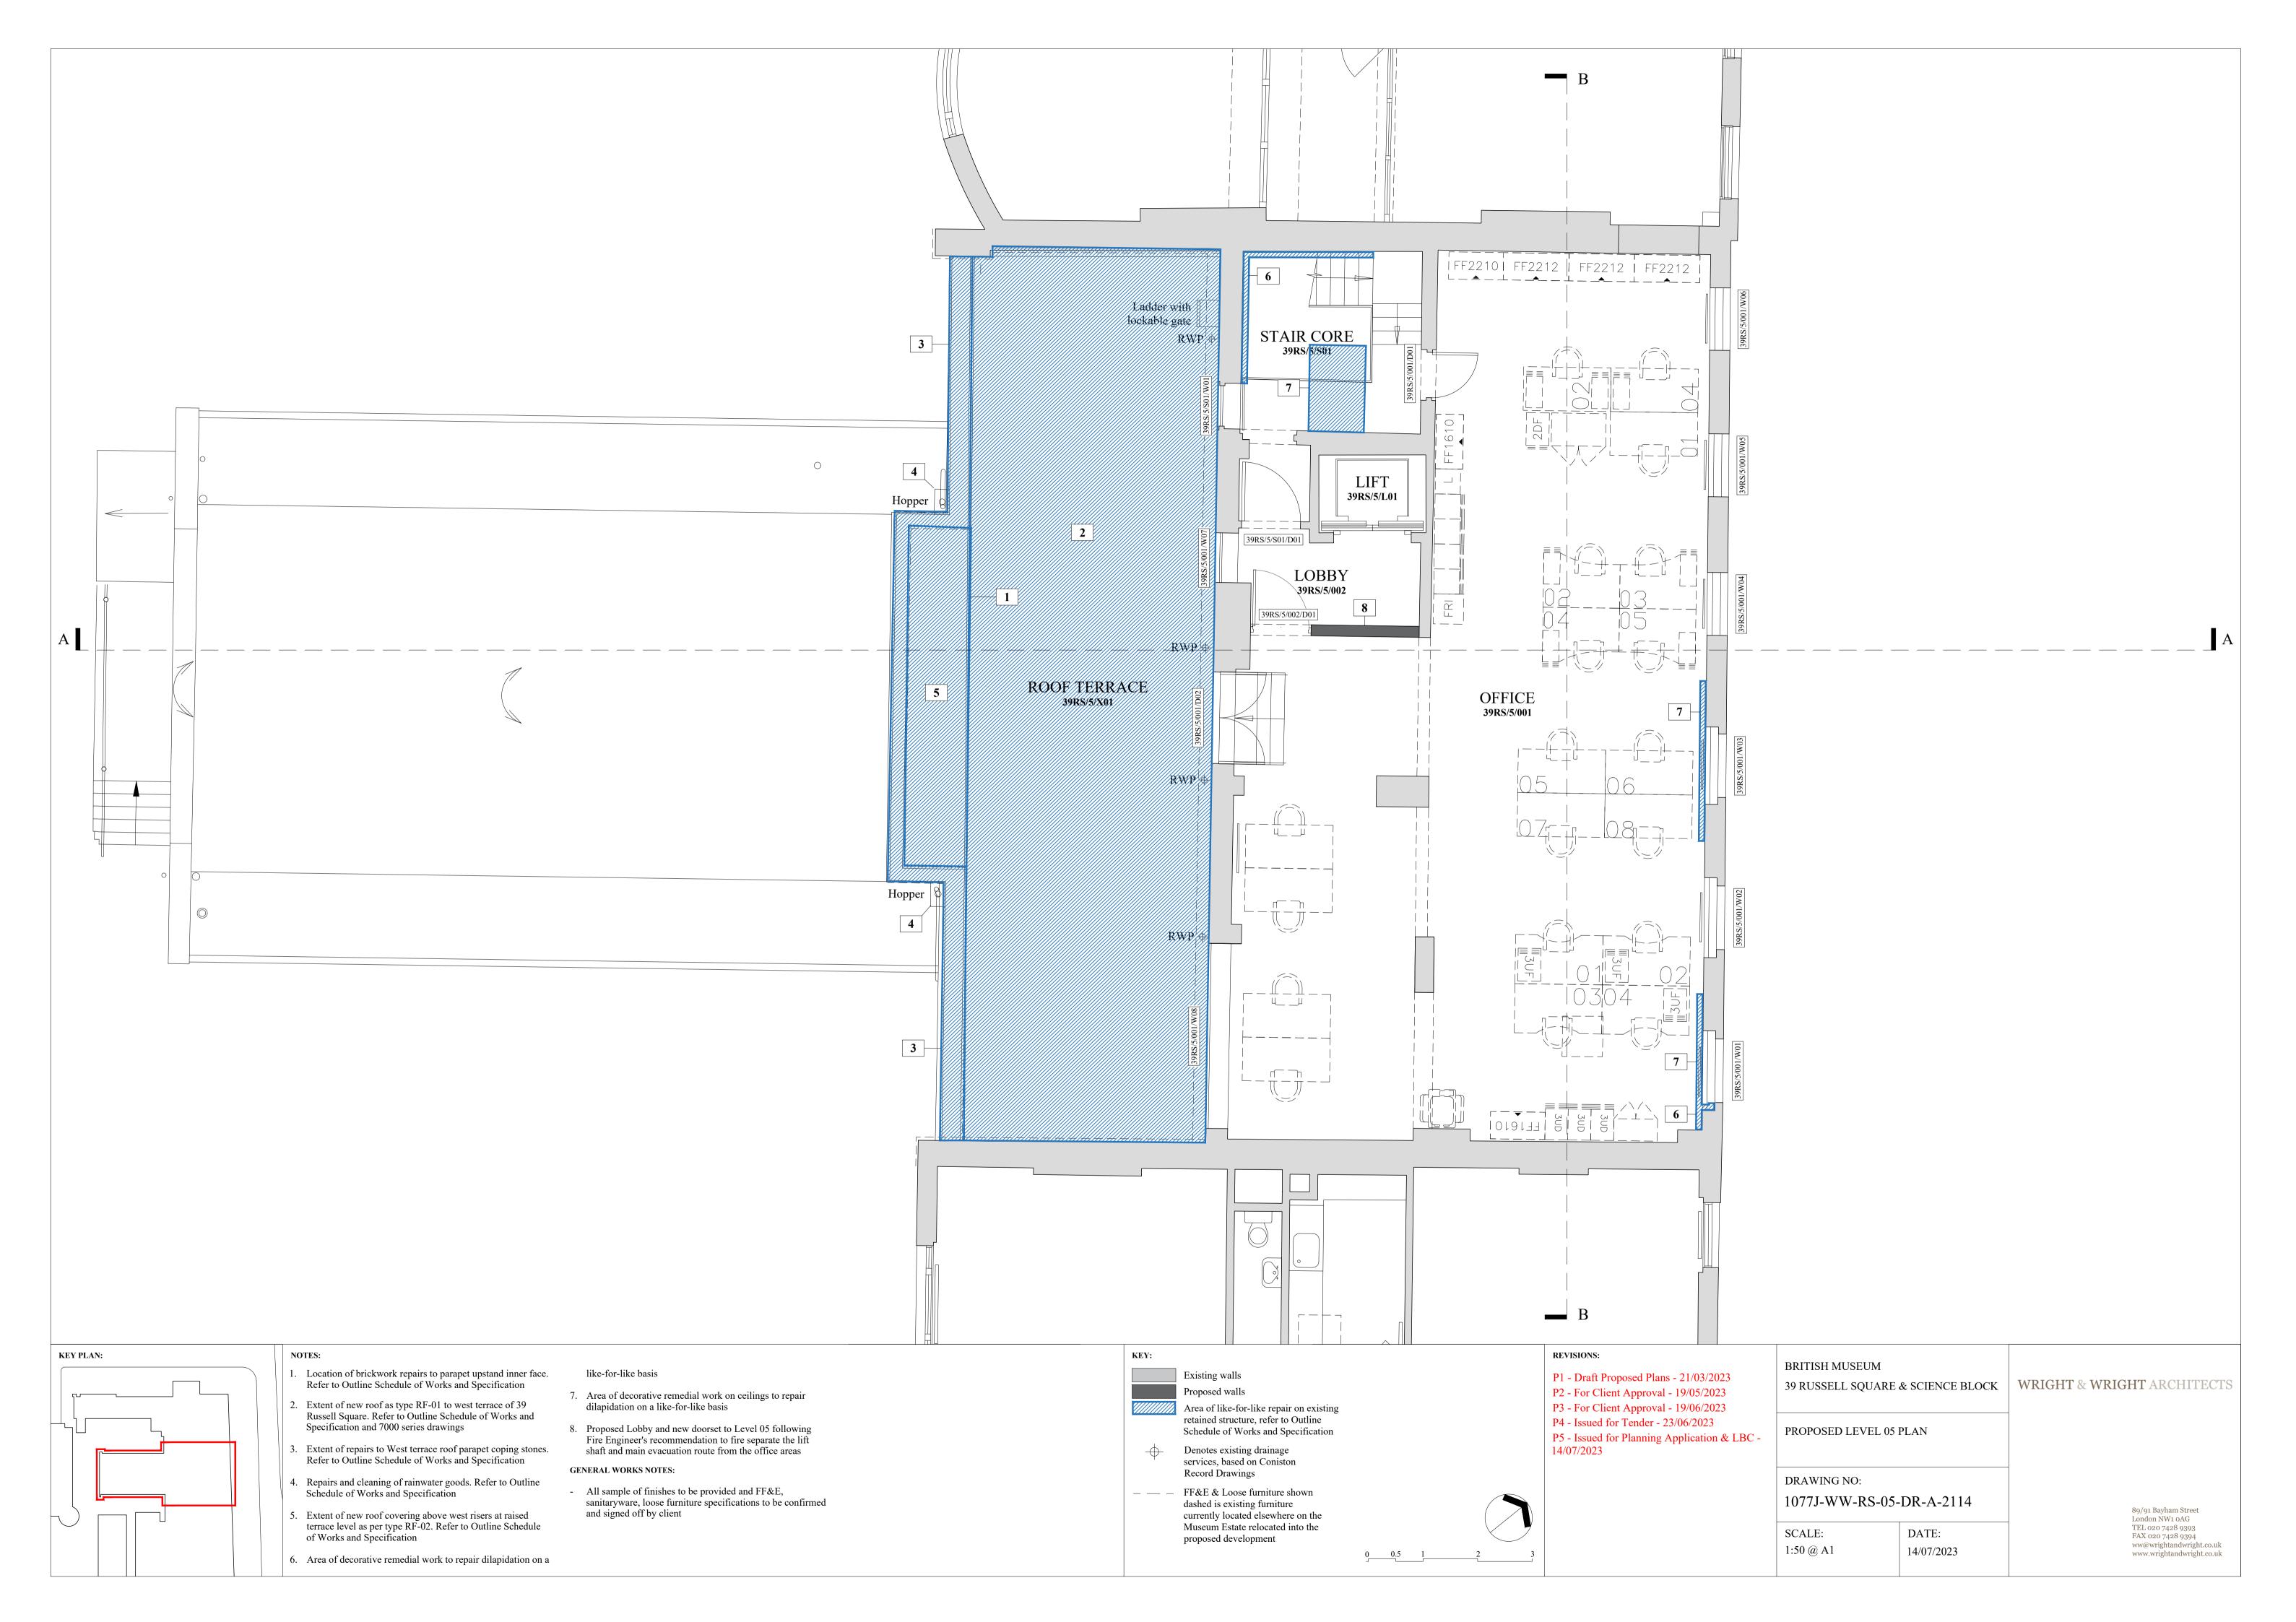

Remove plywood soffit to 39RS/1/019 and make good for new soffit finish

## GENERAL WORKS NOTES:

Not all removals/demolitions related to fabric repair works are illustrated on this drawing, please refer to the equivalent existing with dilapidation and proposed drawings for the scoping of repair and remedial works.



0 0.5 1 2 3

P3 - For Client Approval - 19/06/2023 P4 - Issued for Tender - 23/06/2023 P5 - Issued for Planning Application & LBC 14/07/2023

DEMOLITION EAST ELEVATION

39 RUSSELL SQUARE & SCIENCE BLOCK WRIGHT & WRIGHT ARCHITECTS

DRAWING NO: 1077J-WW-RS-XX-DR-A-1710 SCALE: DATE: 1:50 @ A1 14/07/2023

89/91 Bayham Street London NW1 oAG TEL 020 7428 9393 FAX 020 7428 9394 ww@wrightandwright.co.uk www.wrightandwright.co.uk