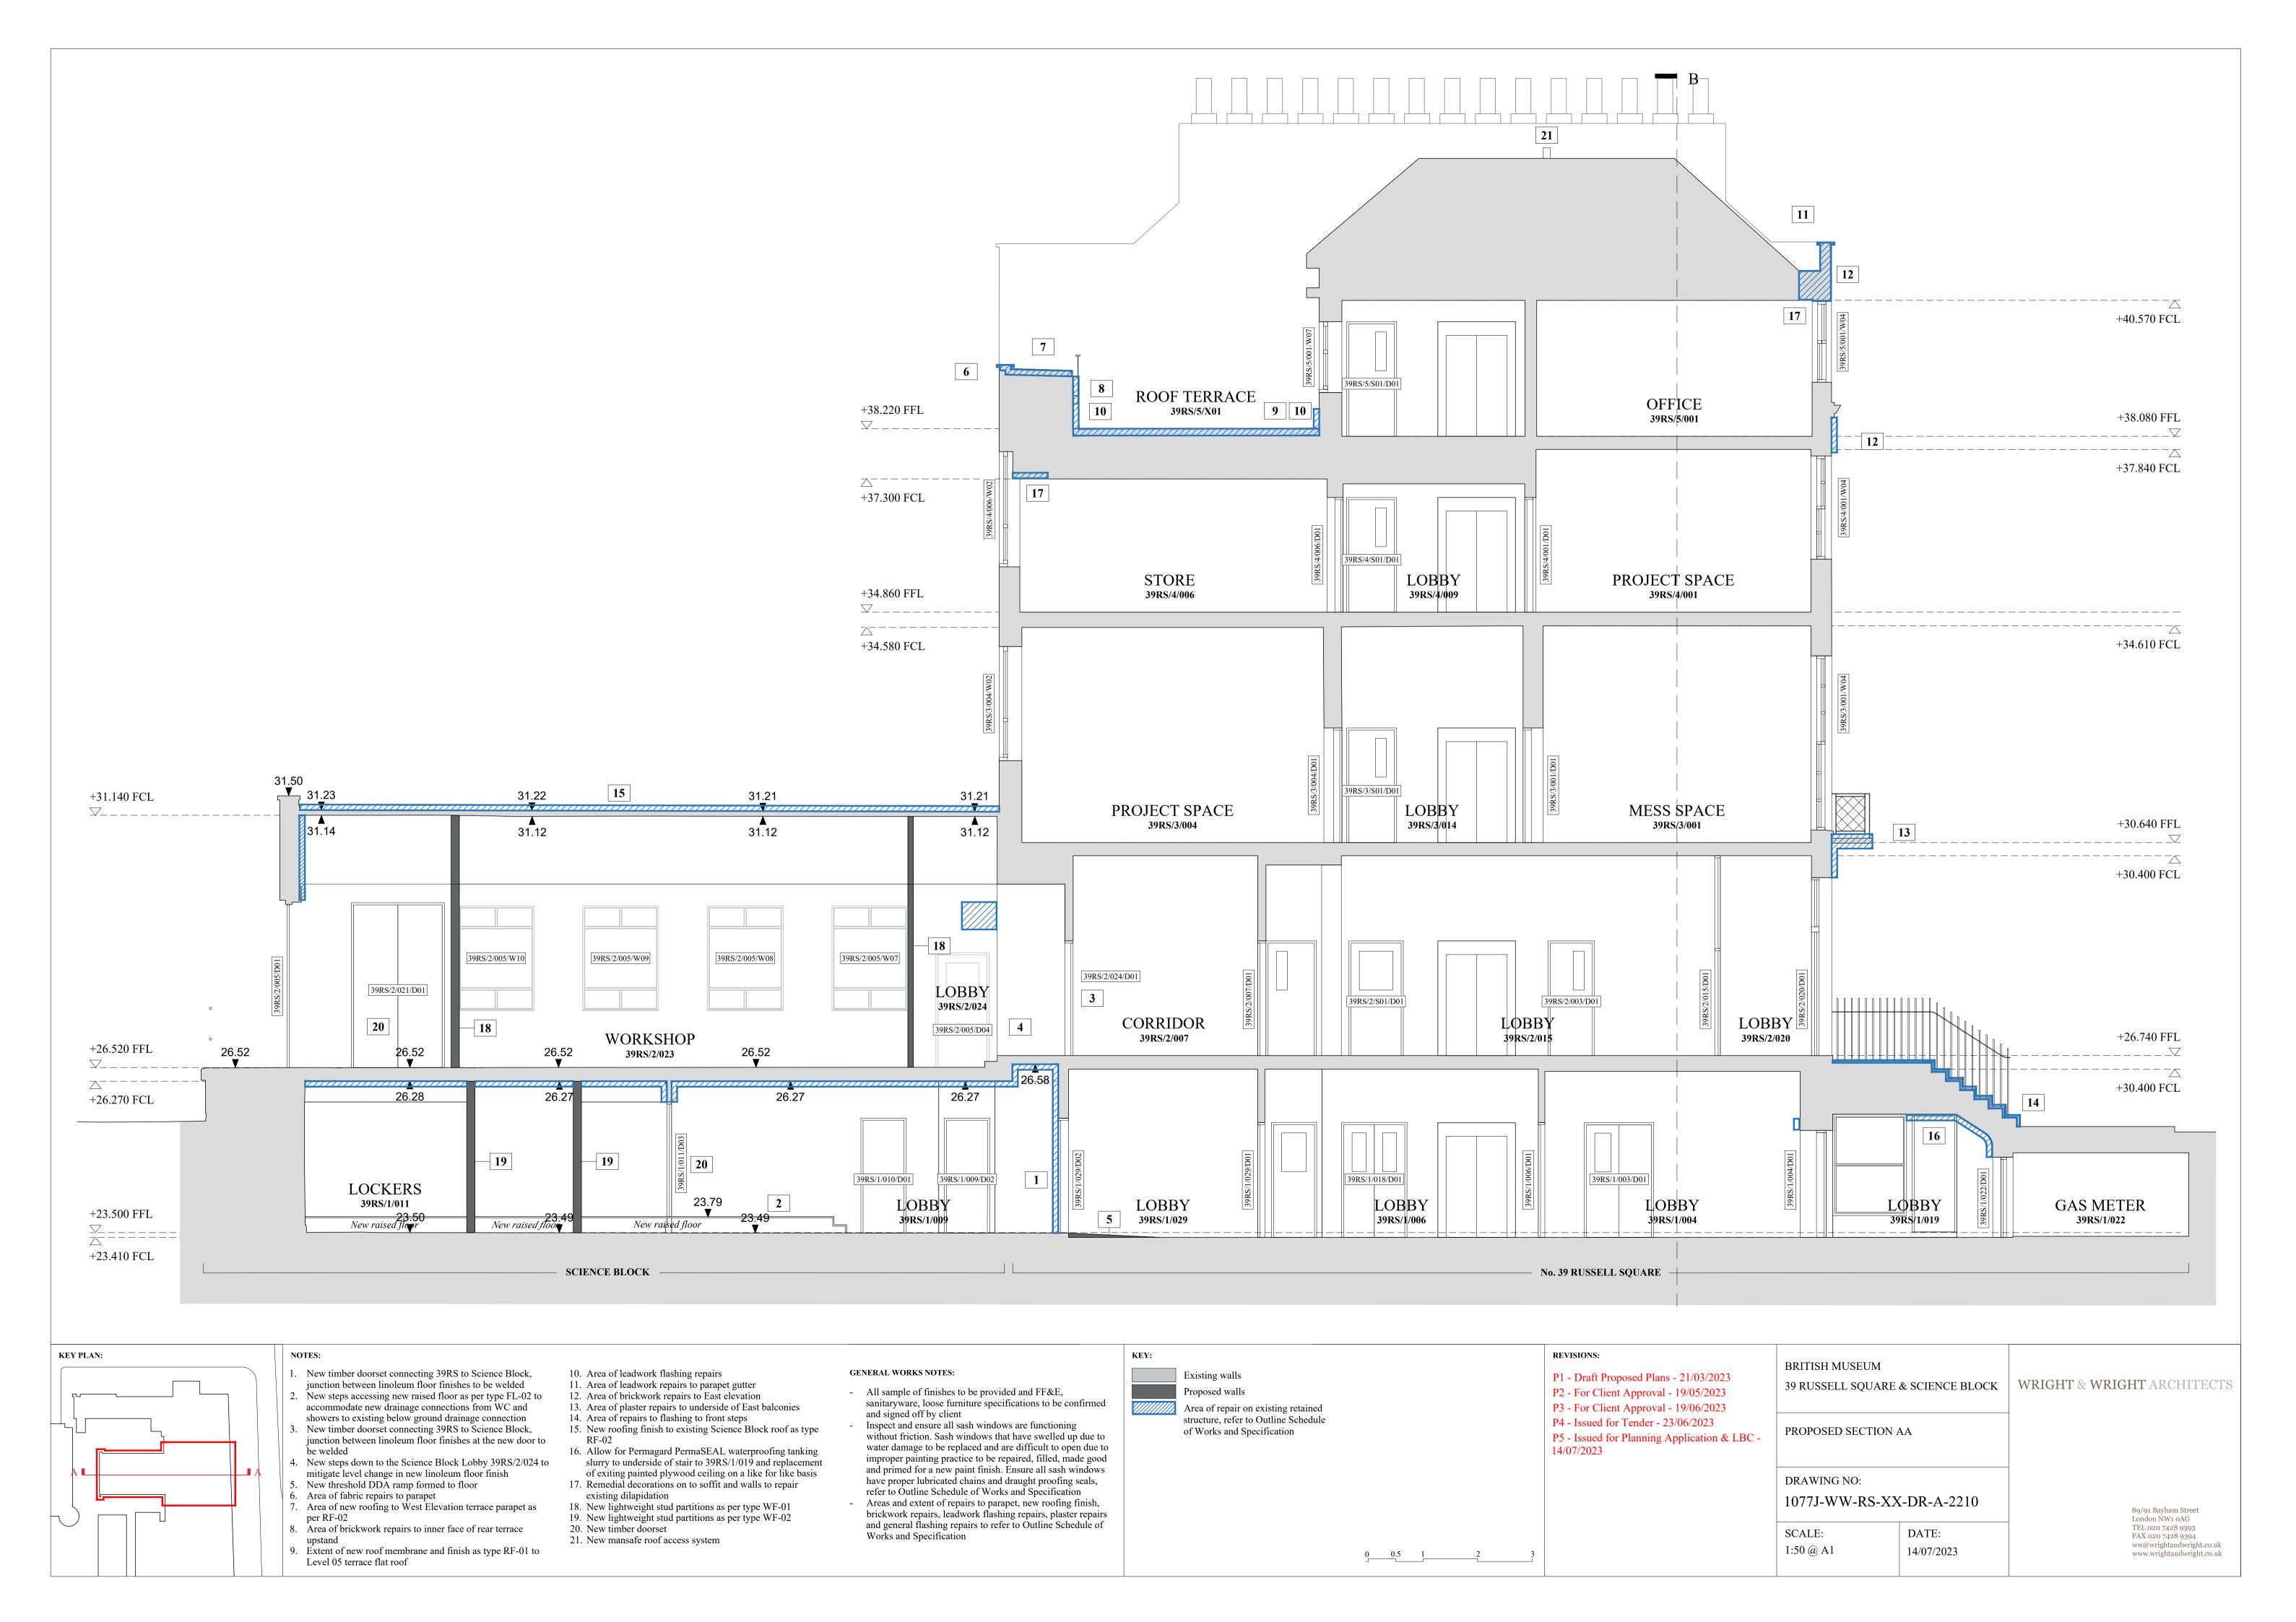

Remove plywood soffit to 39RS/1/019 and make good for new soffit finish

## GENERAL WORKS NOTES:

Not all removals/demolitions related to fabric repair works are illustrated on this drawing, please refer to the equivalent existing with dilapidation and proposed drawings for the scoping of repair and remedial works.