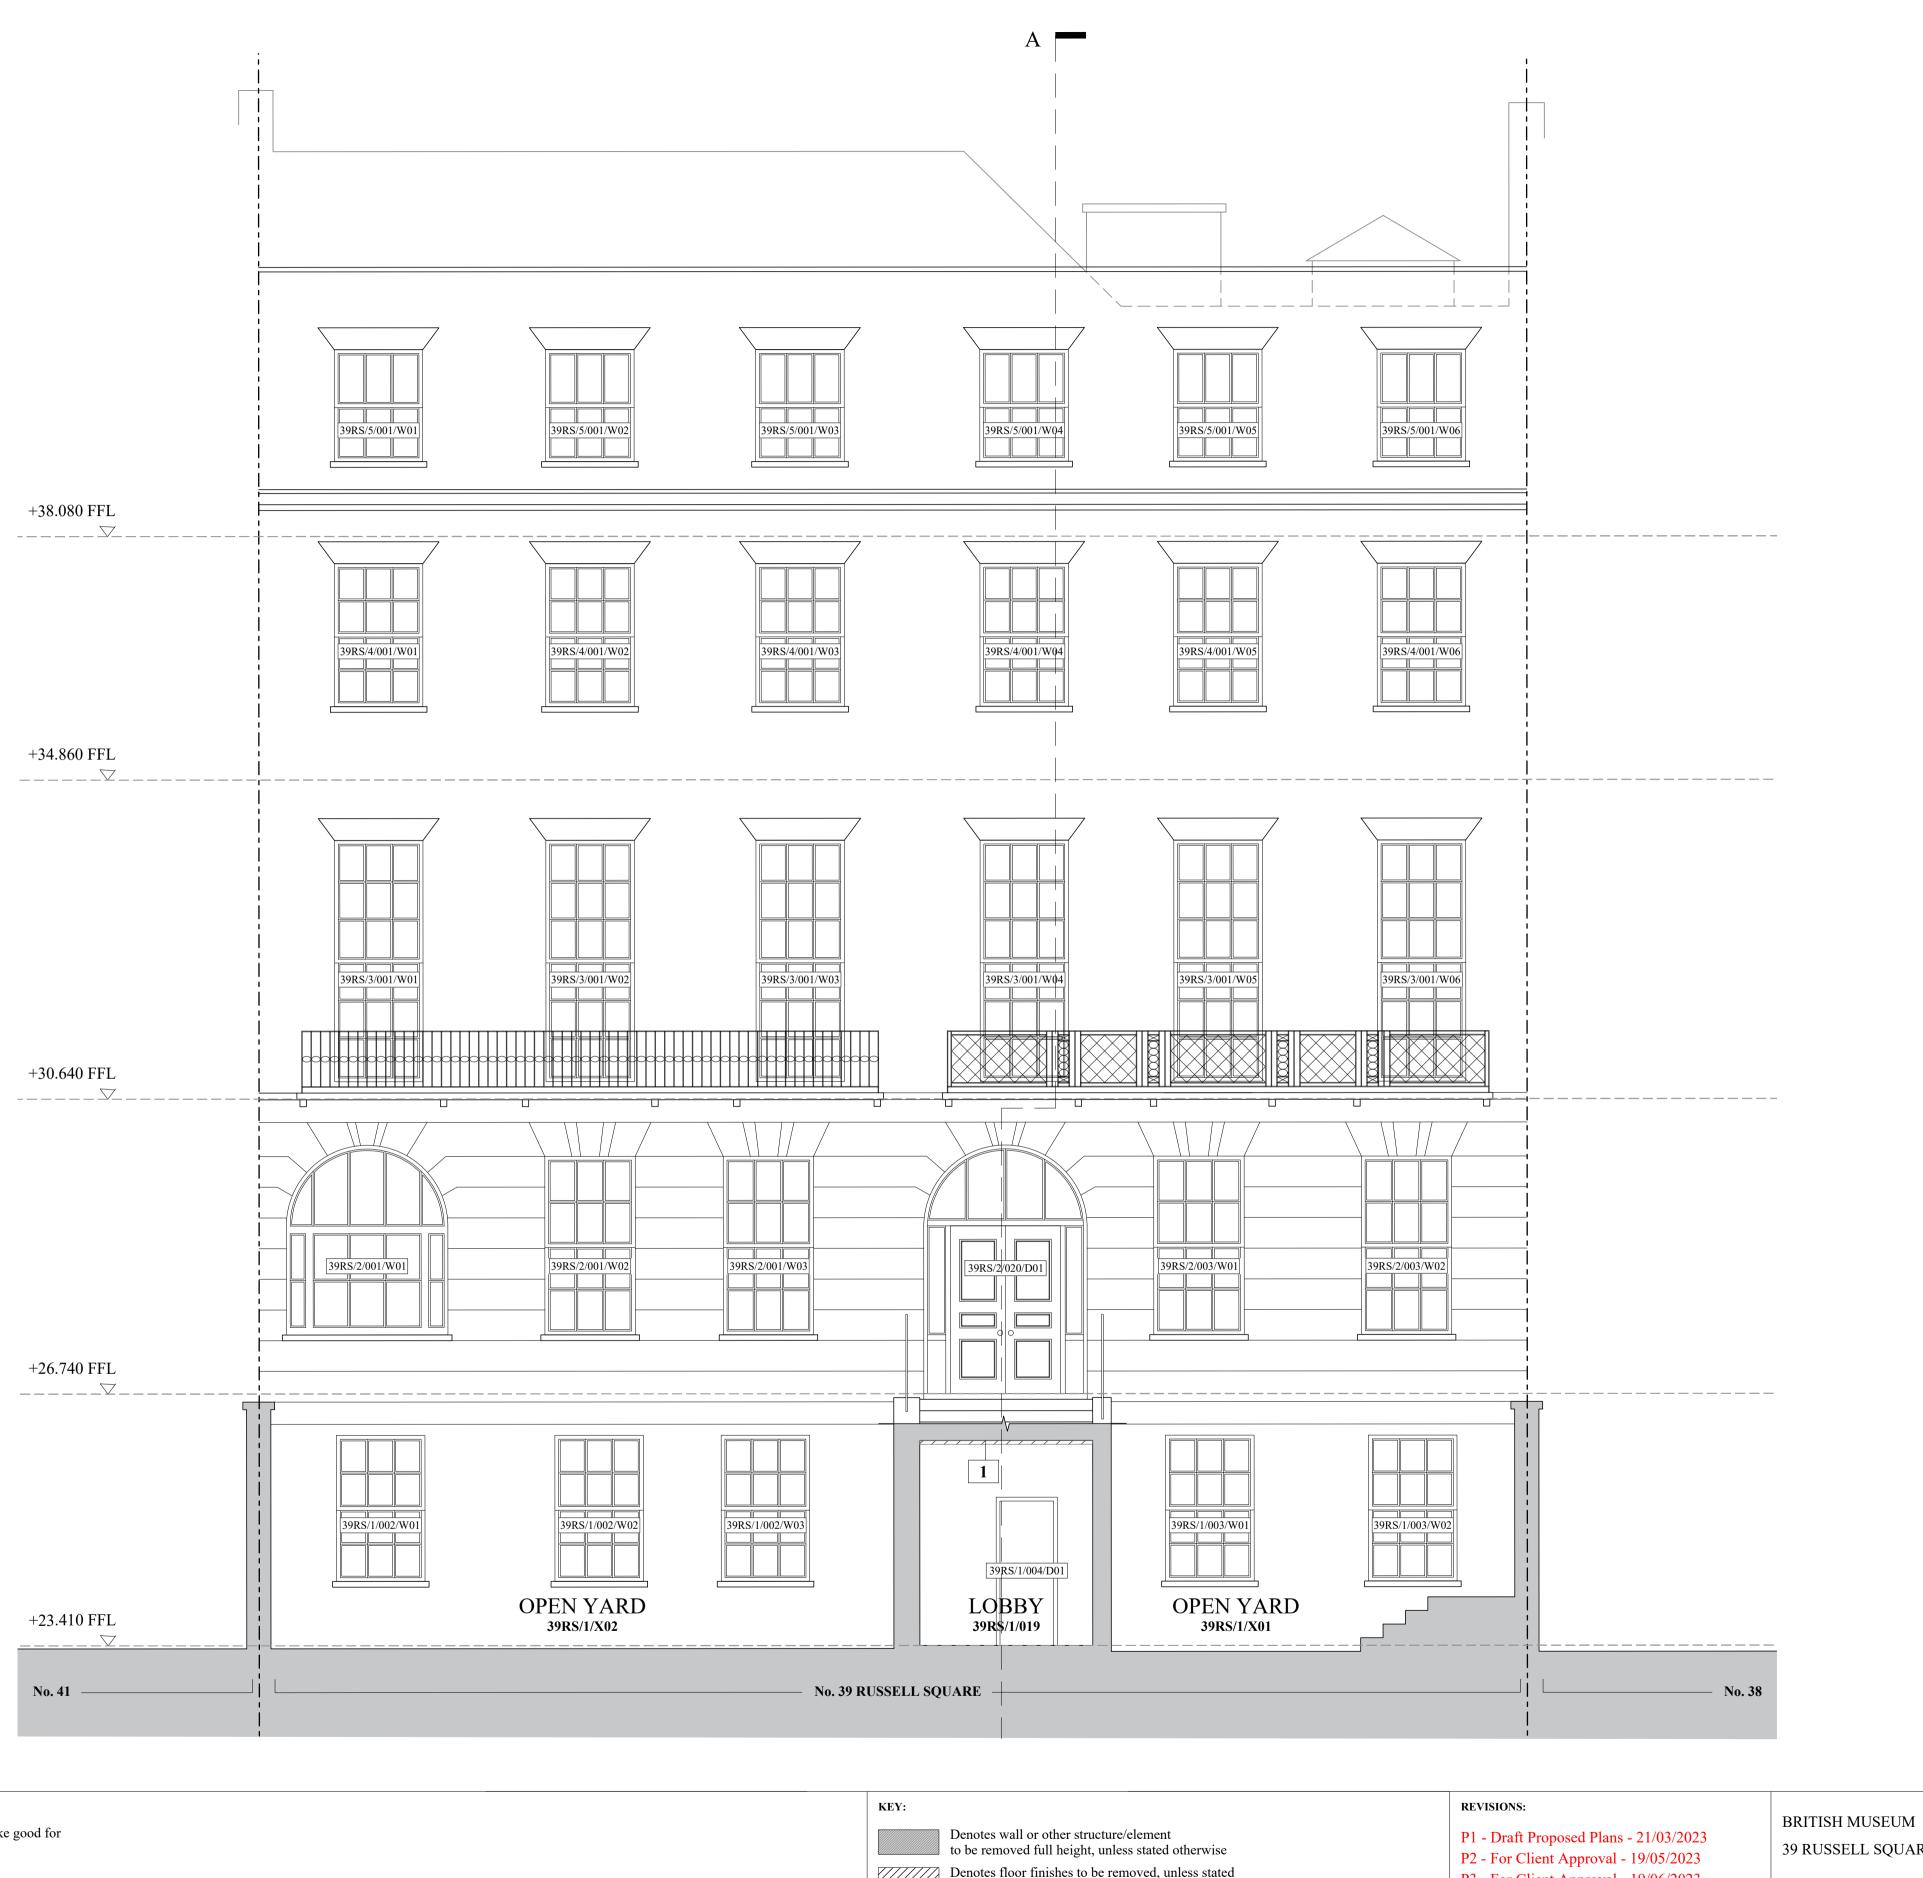

## GENERAL WORKS NOTES:

Not all removals/demolitions related to fabric repair works are illustrated on this drawing, please refer to the equivalent existing with dilapidation and proposed drawings for the scoping of repair and remedial works.

0 0.5 1 2 3

P3 - For Client Approval - 19/06/2023 P4 - Issued for Tender - 23/06/2023 P5 - Issued for Planning Application & LBC 14/07/2023

DEMOLITION EAST ELEVATION

39 RUSSELL SQUARE & SCIENCE BLOCK WRIGHT & WRIGHT ARCHITECTS