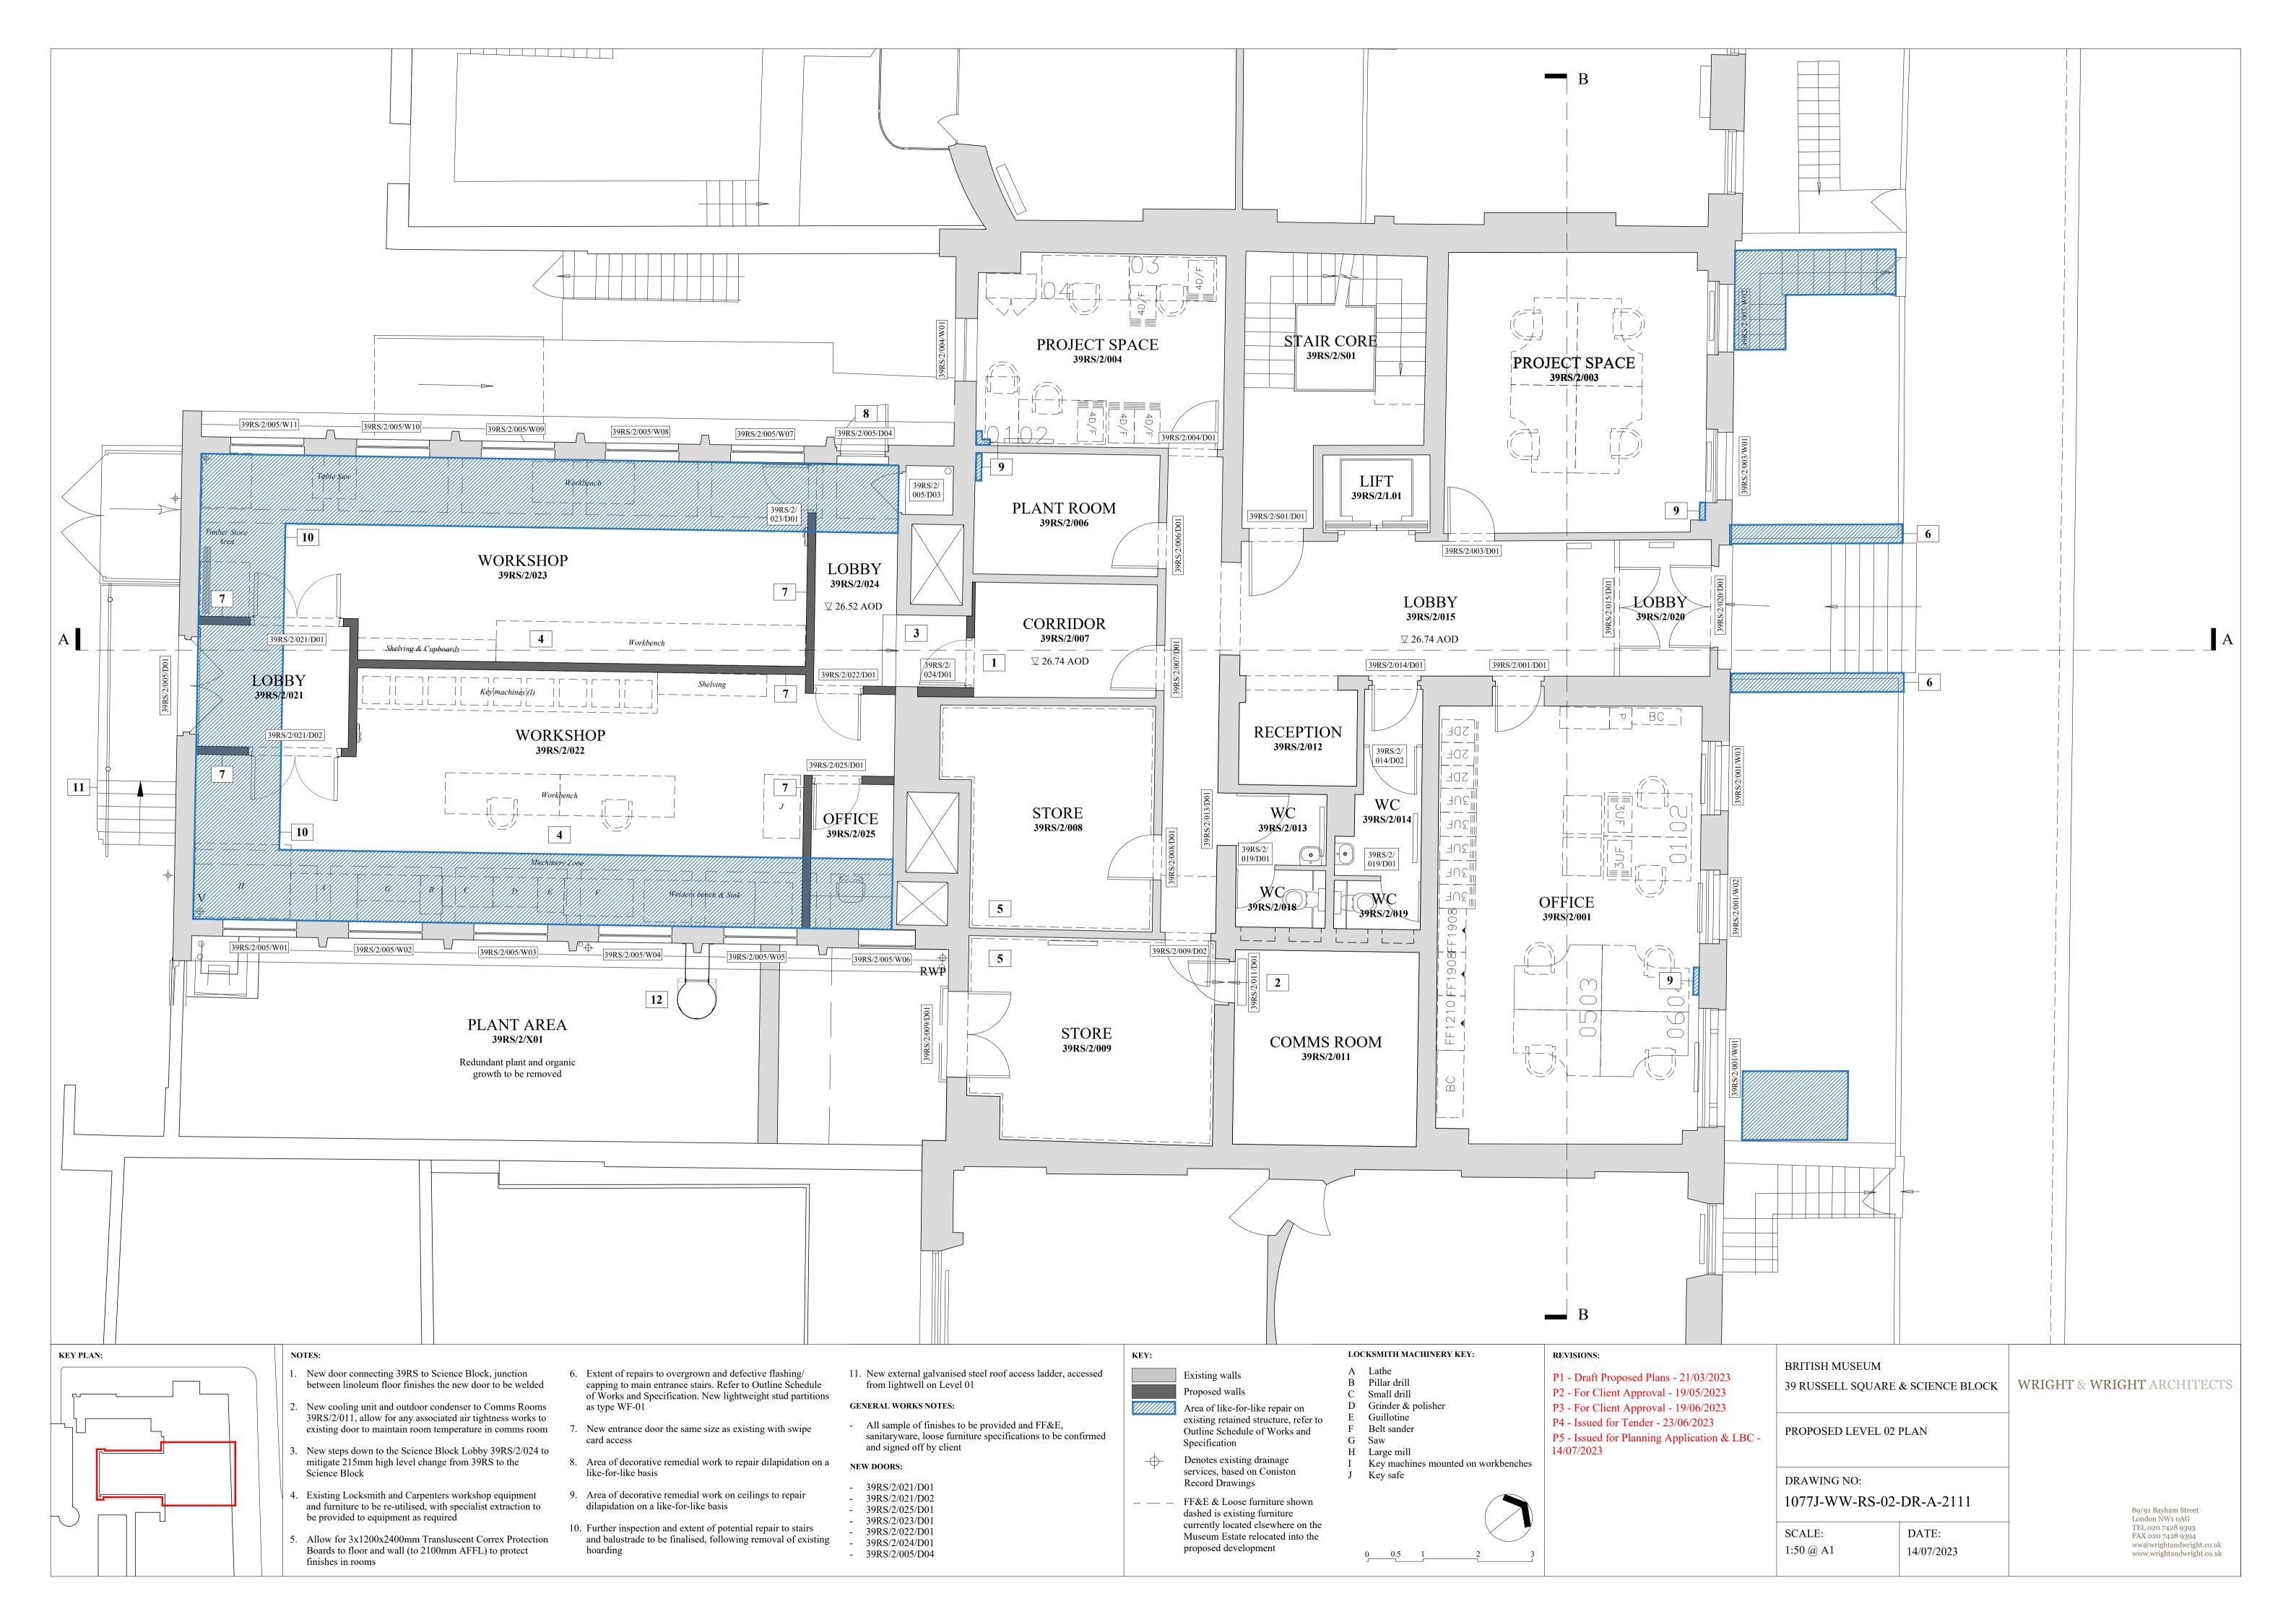

Remove plywood soffit to 39RS/1/019 and make good for new soffit finish

## GENERAL WORKS NOTES:

Not all removals/demolitions related to fabric repair works are illustrated on this drawing, please refer to the equivalent existing with dilapidation and proposed drawings for the scoping of repair and remedial works.



0 0.5 1 2 3

P3 - For Client Approval - 19/06/2023 P4 - Issued for Tender - 23/06/2023 P5 - Issued for Planning Application & LBC 14/07/2023

DEMOLITION EAST ELEVATION

39 RUSSELL SQUARE & SCIENCE BLOCK WRIGHT & WRIGHT ARCHITECTS

DRAWING NO: 1077J-WW-RS-XX-DR-A-1710 SCALE: DATE: 1:50 @ A1 14/07/2023

89/91 Bayham Street London NW1 oAG TEL 020 7428 9393 FAX 020 7428 9394 ww@wrightandwright.co.uk www.wrightandwright.co.uk