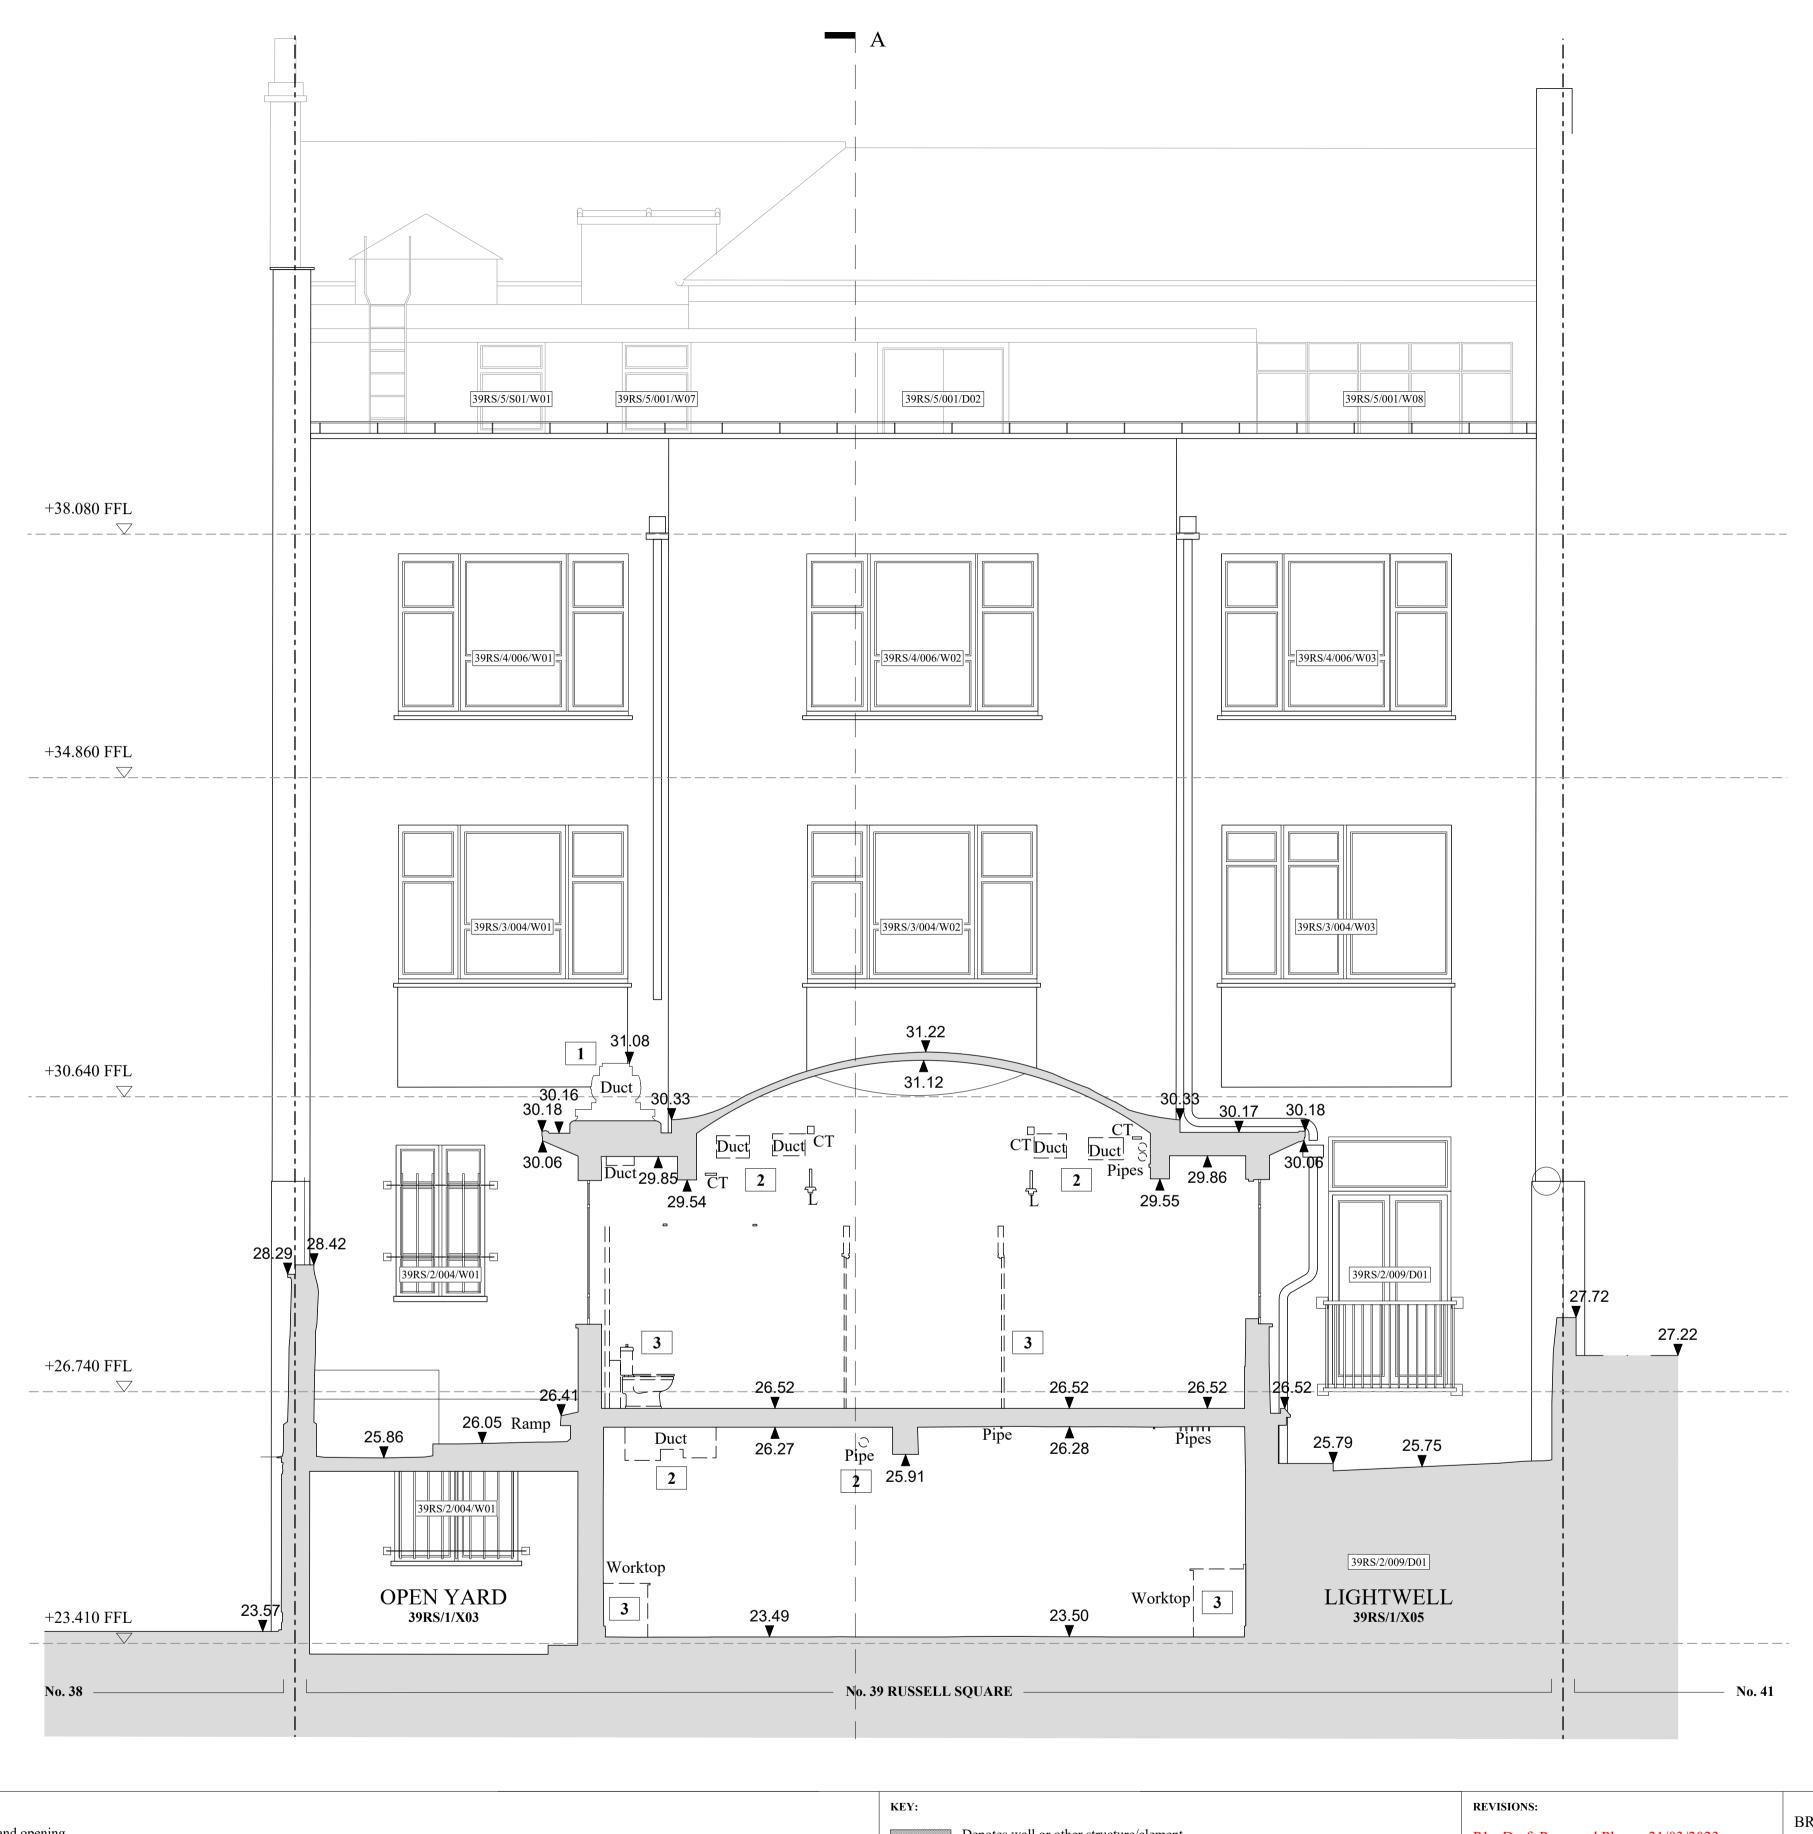

Remove plywood soffit to 39RS/1/019 and make good for new soffit finish

## GENERAL WORKS NOTES:

Not all removals/demolitions related to fabric repair works are illustrated on this drawing, please refer to the equivalent existing with dilapidation and proposed drawings for the scoping of repair and remedial works.

0 0.5 1 2 3

P3 - For Client Approval - 19/06/2023 P4 - Issued for Tender - 23/06/2023 P5 - Issued for Planning Application & LBC 14/07/2023

DEMOLITION EAST ELEVATION

39 RUSSELL SQUARE & SCIENCE BLOCK WRIGHT & WRIGHT ARCHITECTS