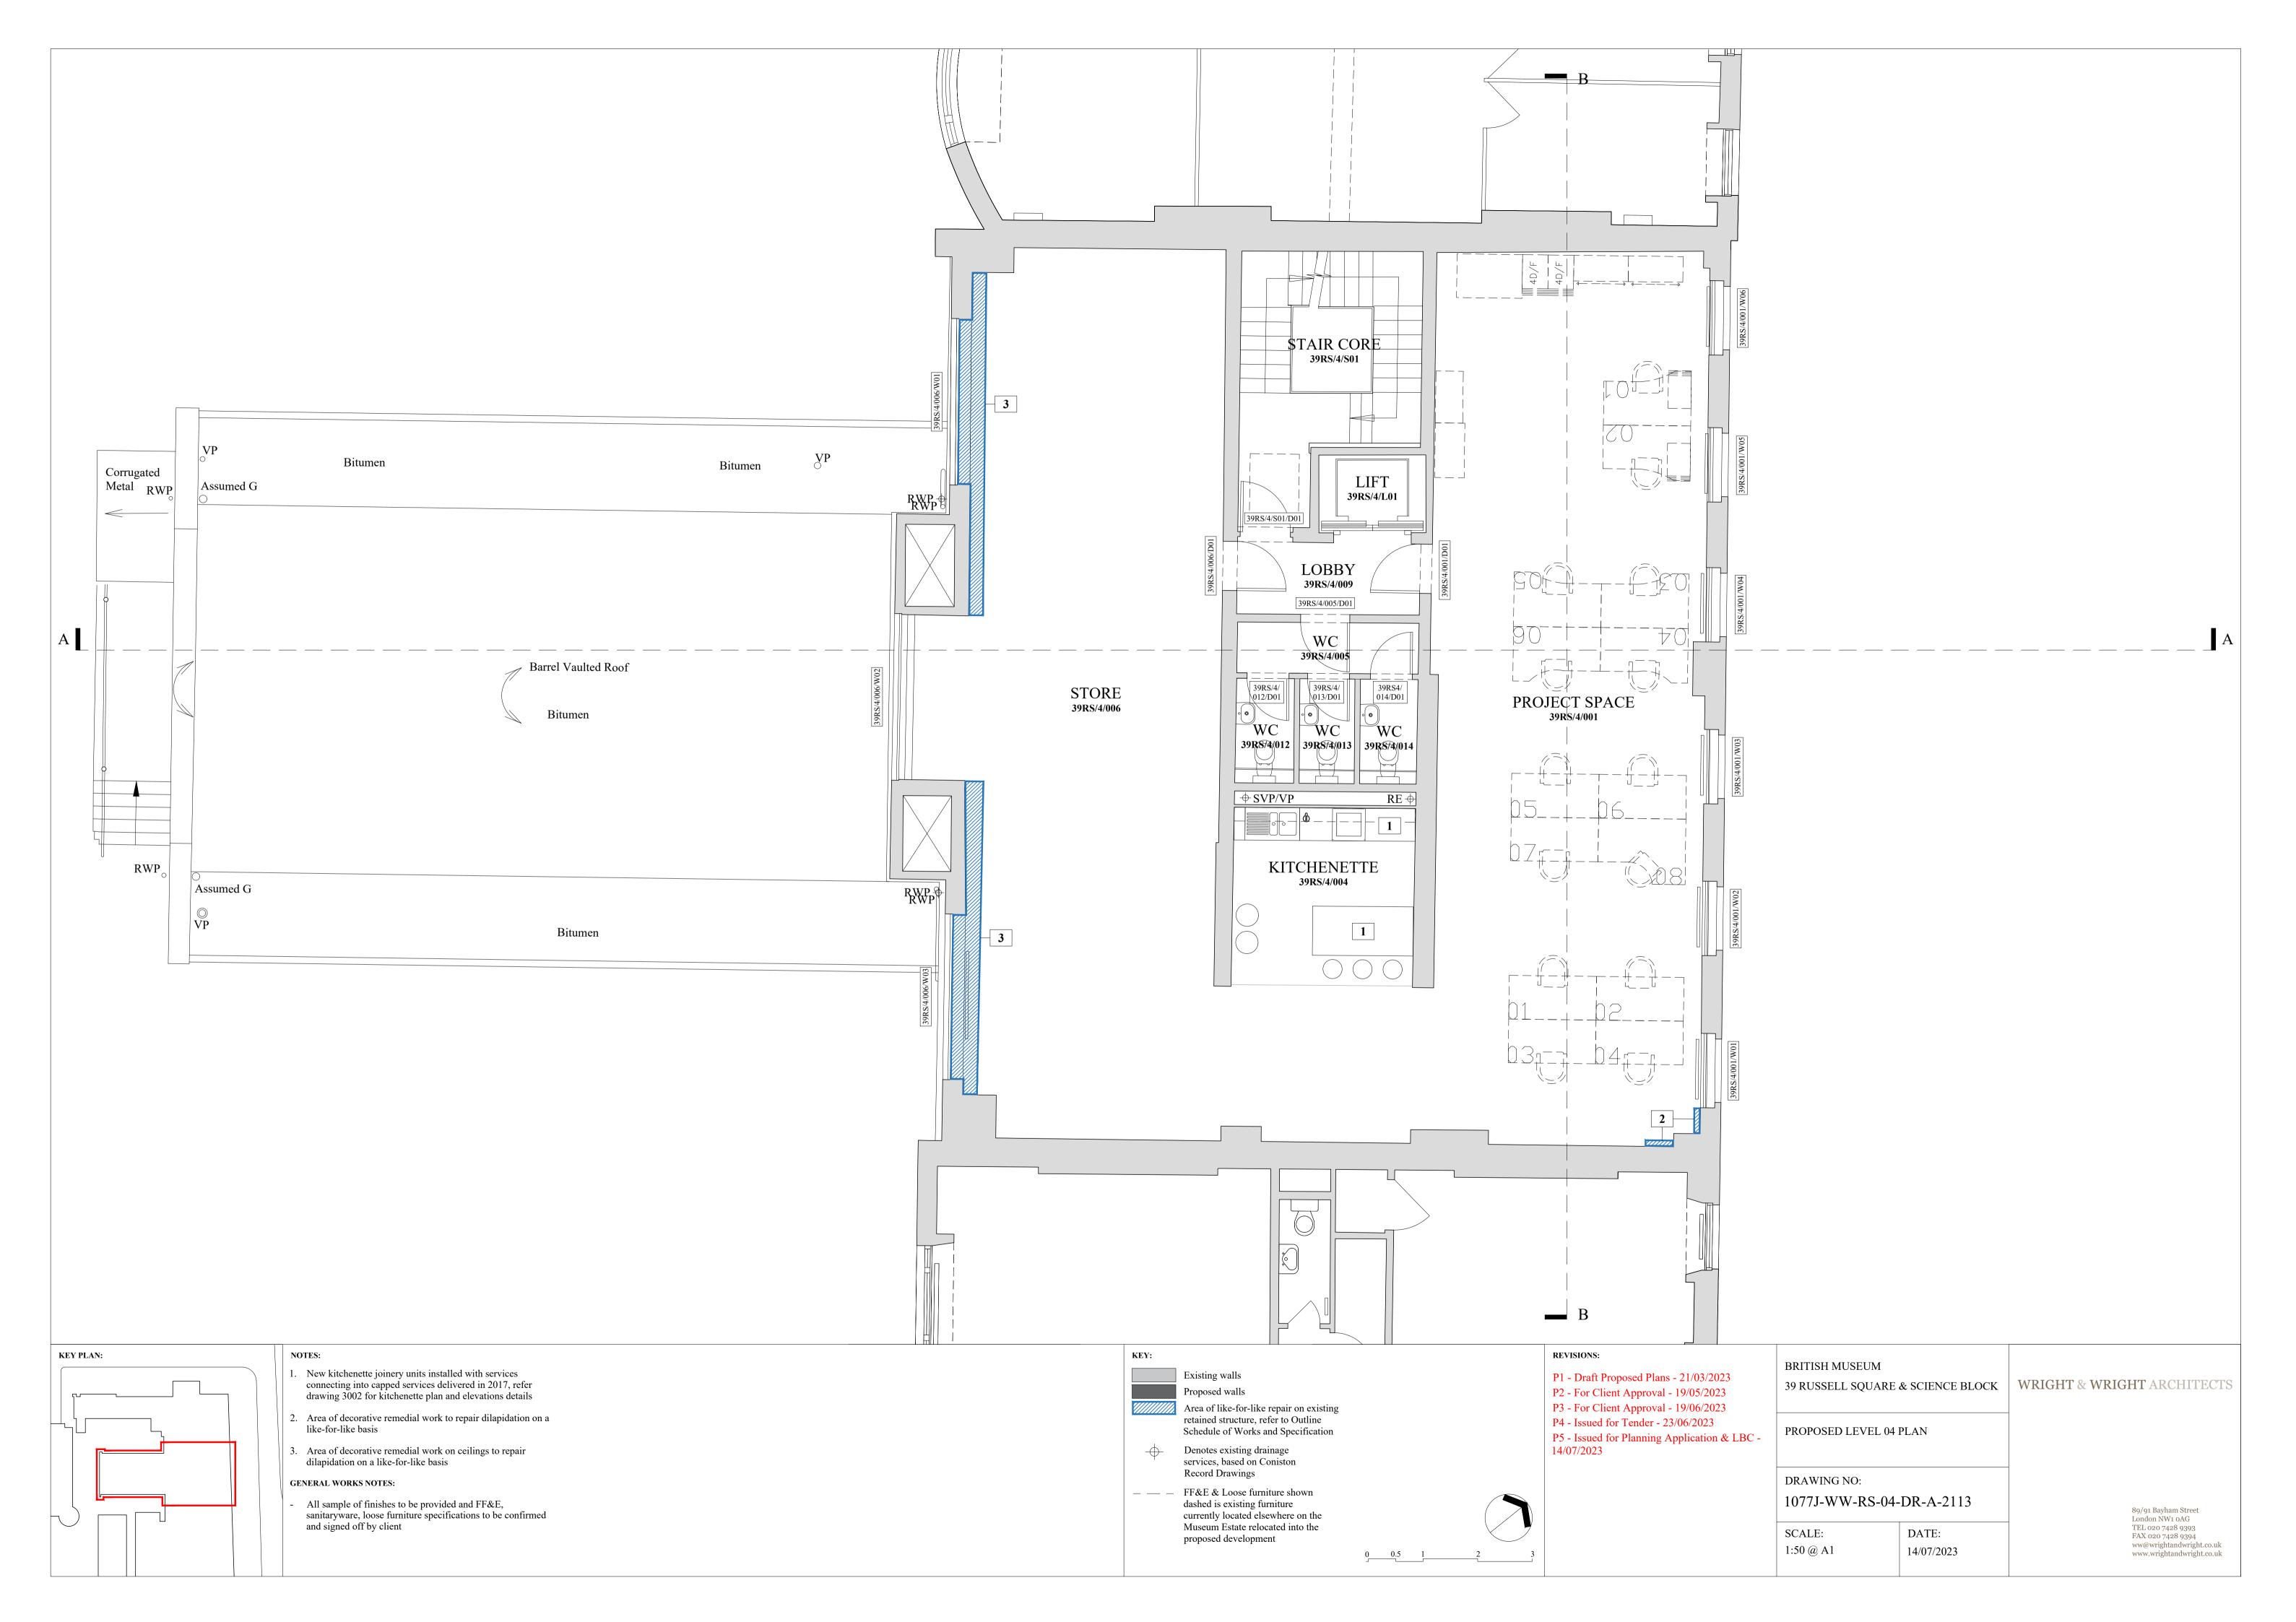

Remove plywood soffit to 39RS/1/019 and make good for new soffit finish

## GENERAL WORKS NOTES:

Not all removals/demolitions related to fabric repair works are illustrated on this drawing, please refer to the equivalent existing with dilapidation and proposed drawings for the scoping of repair and remedial works.



0 0.5 1 2 3

P3 - For Client Approval - 19/06/2023 P4 - Issued for Tender - 23/06/2023 P5 - Issued for Planning Application & LBC 14/07/2023

DEMOLITION EAST ELEVATION

39 RUSSELL SQUARE & SCIENCE BLOCK WRIGHT & WRIGHT ARCHITECTS

DRAWING NO: 1077J-WW-RS-XX-DR-A-1710 SCALE: DATE: 1:50 @ A1 14/07/2023

89/91 Bayham Street London NW1 oAG TEL 020 7428 9393 FAX 020 7428 9394 ww@wrightandwright.co.uk www.wrightandwright.co.uk