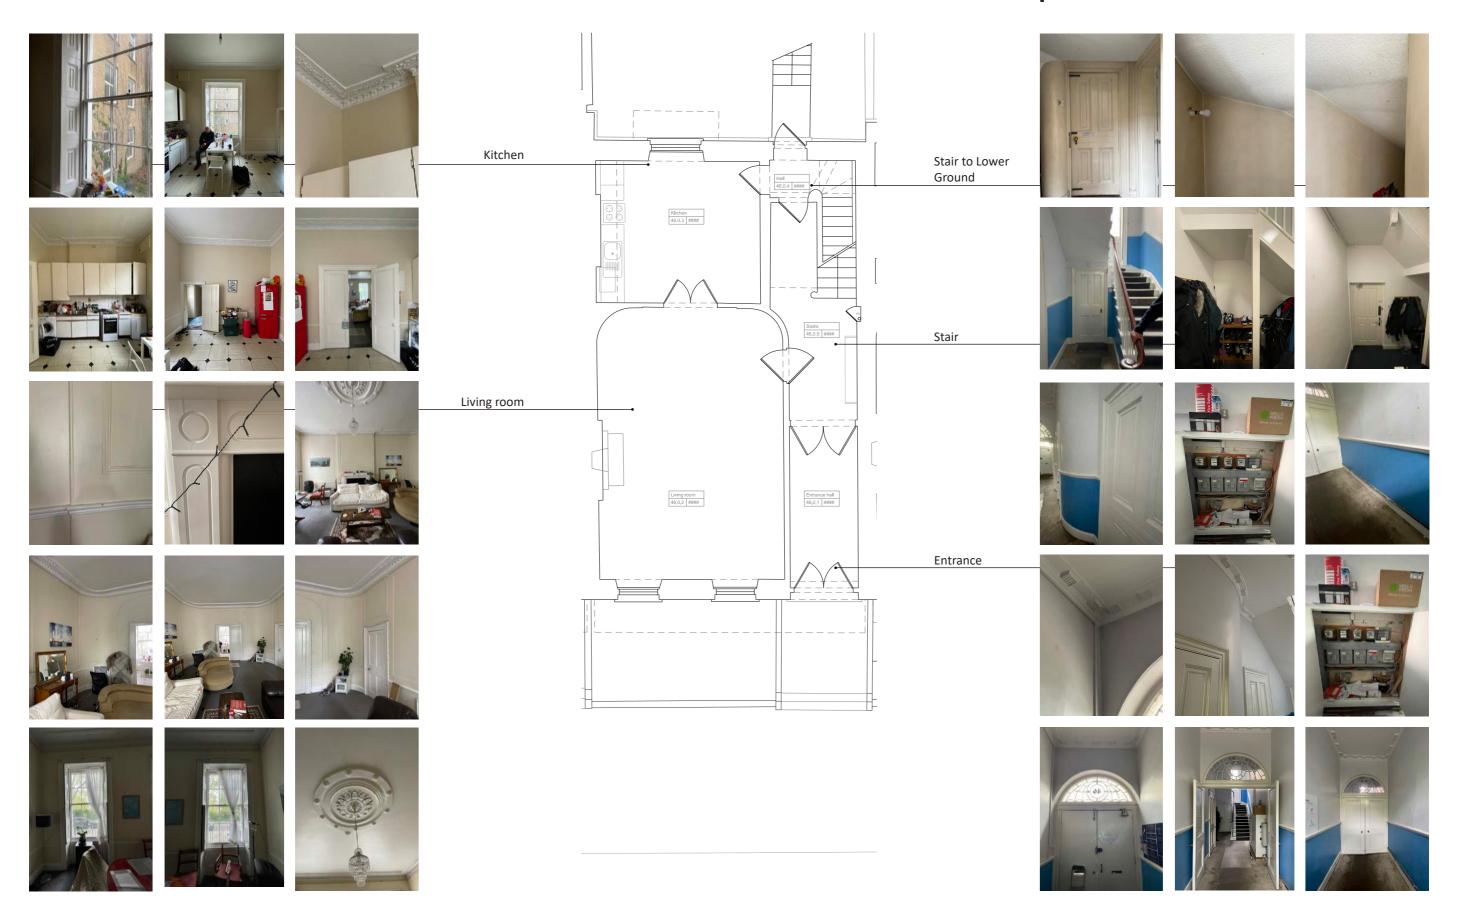

# No. 46 | GROUND FLOOR

#### Mecklenburgh Square No 46

|              | Description           | Note / Features                                                                                                                 | Walls                                                                               | Ceiling                                             | Floor                           | Windows                                                                                                                                                                       |
|--------------|-----------------------|---------------------------------------------------------------------------------------------------------------------------------|-------------------------------------------------------------------------------------|-----------------------------------------------------|---------------------------------|-------------------------------------------------------------------------------------------------------------------------------------------------------------------------------|
| No 46        |                       |                                                                                                                                 |                                                                                     |                                                     |                                 |                                                                                                                                                                               |
| Basement     |                       |                                                                                                                                 |                                                                                     |                                                     |                                 |                                                                                                                                                                               |
| 46.B.1       | Bedroom               |                                                                                                                                 | Painted plasterboard,<br>surface mounted skirting<br>board                          | Painted plasterboard, no features                   | Carpet                          | Sash window timber no shutter or timber surround                                                                                                                              |
| 46.B.2       | Bedroom               |                                                                                                                                 | Painted plasterboard,<br>surface mounted skirting<br>board                          | Painted plasterboard, no features                   | Carpet                          | Sash window timber architrave to floor                                                                                                                                        |
| 46.B.3       | Bathroom              |                                                                                                                                 | Painted plasterboard, cove skirting                                                 | Painted plasterboard                                | Vinyl                           |                                                                                                                                                                               |
| 46.B.4       | Bedroom               |                                                                                                                                 | Painted plasterboard, wallpaper to                                                  | Painted plasterboard, no features                   | Carpet                          | Sash window timber architrave to window cill                                                                                                                                  |
| 46.B.5       | Bedroom               |                                                                                                                                 | Painted plasterboard,<br>surface mounted skirting<br>board                          | Painted plasterboard, no features                   | Carpet                          | Sash window no timber reveal                                                                                                                                                  |
| 46.B.6       | Store                 | Boiler                                                                                                                          | Painted plasterboard,<br>surface mounted skirting<br>board                          | Painted plasterboard                                | Board                           | No windows                                                                                                                                                                    |
| 46.B.7       | Corridor              |                                                                                                                                 | Painted plasterboard,<br>surface mounted skirting<br>board                          | Painted plasterboard                                | Carpet                          | No windows                                                                                                                                                                    |
| 46.B.8       | wc                    | Bath                                                                                                                            | Plaster                                                                             | Painted plasterboard                                | Latex black                     | No windows                                                                                                                                                                    |
| 46.B.C1      | Vault                 | not inspected, blocked                                                                                                          |                                                                                     |                                                     |                                 |                                                                                                                                                                               |
| 46.B.C2      | Vault                 |                                                                                                                                 | Brick                                                                               | Brick vault                                         | Brick / soil                    |                                                                                                                                                                               |
| 46.B.C3      | Vault                 | not inspected, not oppenable                                                                                                    |                                                                                     |                                                     |                                 |                                                                                                                                                                               |
| 46.B.E1      | Frontyard             |                                                                                                                                 | Painted render                                                                      | Concrete                                            | Cement concrete                 |                                                                                                                                                                               |
| Ground Floor |                       |                                                                                                                                 |                                                                                     |                                                     |                                 |                                                                                                                                                                               |
| 46.0.1       | Entrance              | Gas main running on east side                                                                                                   | Painted plasterboard,<br>skirting and dado rail at<br>1.3m                          | Painted plasterboard with cornice                   | Stone                           | Fanlights for external door and inner door similar                                                                                                                            |
| 46.0.2       | Front Room            | Picture rail, Fireplace,<br>painted surround<br>possible timber, iron<br>centre,                                                | Painted plasterboard,<br>surface mounted<br>skirting, Dado Rail and<br>picture rail | Painted plaster with central rose mould and cornice | Carpet                          | Sash window with<br>architrave going down,<br>weight cut.                                                                                                                     |
| 46.0.3       | Kitchen               | Access point to chimney<br>breast, no visible fire<br>place feature however<br>kitchen installed in front                       | Painted plasterboard,<br>surface mounted<br>skirting, Dado Rail                     | Painted plasterboard with cornice                   | Vinyl                           | Sash window architrave to floor shutters painted in, nobs removed.                                                                                                            |
| 46.0.4       | Staircase to Basement | Curved junction, including curved skirting.                                                                                     | Painted plasterboard,<br>skirting                                                   | Painted woodship ceiling                            | Carpet                          | Timber door with glazing at upper part. Timber surround.                                                                                                                      |
| 46.0.5       | Staircase             | Gas main running on<br>east side, Balustrade<br>steel with plain timber<br>top, curved junctions                                | Painted plasterboard,<br>Skirting and dado rail at<br>1.3m                          | Painted plasterboard with cornice                   | Stone                           | Timber split casement with timber shutter                                                                                                                                     |
| First Floor  |                       |                                                                                                                                 |                                                                                     |                                                     |                                 |                                                                                                                                                                               |
| 46.1.1       | Front room            | Kitchen with timber<br>pannelling surround,<br>Fireplace iron inner<br>carcus artdeco style,<br>timber surround                 | Painted plasterboard,<br>with skirting and Dado<br>Rail at 1m, cornice.             | Painted plasterboard with cornice                   | Carpet, vinyl                   | Timber sash window and shutters closed and painted over                                                                                                                       |
| 46.1.2       | Bathroom              | Fan, no access panel.                                                                                                           | Painted plasterboard with skirting, tiled behind bath                               | Painted plasterboard                                | Vinyl                           | No window                                                                                                                                                                     |
| 46.1.3       | Bedroom               | Balcony to back window, with modern frame / large RHS and potential inserts from original balconies. RHS galvanised not painted |                                                                                     | Painted plasterboard                                | Carpet                          | Timber sash window architrave to floor                                                                                                                                        |
| 46.1.4       | Staircase             | Vertical panel with Access panel within, access to drainpipe and gas main                                                       | Plaster skirting<br>balustrade mould and<br>skirting                                | Painted plasterboard with cornice                   | Stone / concrete timber runner. | Timber window with ballustrade height in timber and window swin window, different to all other windows, shutters similar to access panels to rodding points within staircase. |