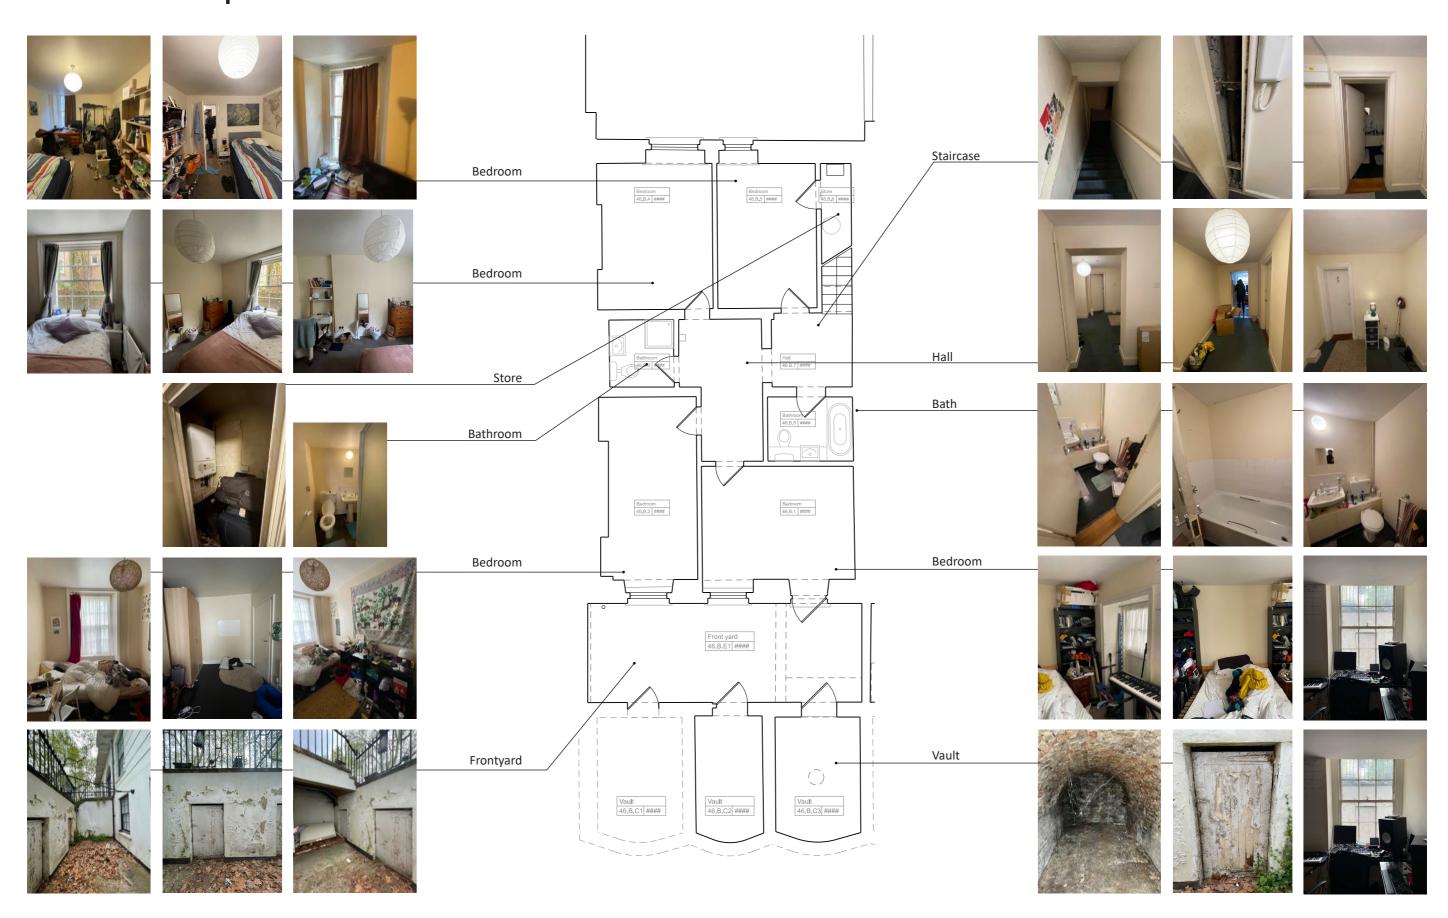

### 4.2 Mecklenburgh Square No. 46 | BASEMENT

#### Mecklenburgh Square No 46

|              | Description           | Note / Features                                                                                                                 | Walls                                                                               | Ceiling                                             | Floor                           | Windows                                                                                                                                                                       |
|--------------|-----------------------|---------------------------------------------------------------------------------------------------------------------------------|-------------------------------------------------------------------------------------|-----------------------------------------------------|---------------------------------|-------------------------------------------------------------------------------------------------------------------------------------------------------------------------------|
| No 46        |                       |                                                                                                                                 |                                                                                     |                                                     |                                 |                                                                                                                                                                               |
| Basement     |                       |                                                                                                                                 |                                                                                     |                                                     |                                 |                                                                                                                                                                               |
| 46.B.1       | Bedroom               |                                                                                                                                 | Painted plasterboard,<br>surface mounted skirting<br>board                          | Painted plasterboard, no features                   | Carpet                          | Sash window timber no shutter or timber surround                                                                                                                              |
| 46.B.2       | Bedroom               |                                                                                                                                 | Painted plasterboard,<br>surface mounted skirting<br>board                          | Painted plasterboard, no features                   | Carpet                          | Sash window timber architrave to floor                                                                                                                                        |
| 46.B.3       | Bathroom              |                                                                                                                                 | Painted plasterboard, cove skirting                                                 | Painted plasterboard                                | Vinyl                           |                                                                                                                                                                               |
| 46.B.4       | Bedroom               |                                                                                                                                 | Painted plasterboard, wallpaper to                                                  | Painted plasterboard, no features                   | Carpet                          | Sash window timber architrave to window cill                                                                                                                                  |
| 46.B.5       | Bedroom               |                                                                                                                                 | Painted plasterboard,<br>surface mounted skirting<br>board                          | Painted plasterboard, no features                   | Carpet                          | Sash window no timber reveal                                                                                                                                                  |
| 46.B.6       | Store                 | Boiler                                                                                                                          | Painted plasterboard,<br>surface mounted skirting<br>board                          | Painted plasterboard                                | Board                           | No windows                                                                                                                                                                    |
| 46.B.7       | Corridor              |                                                                                                                                 | Painted plasterboard,<br>surface mounted skirting<br>board                          | Painted plasterboard                                | Carpet                          | No windows                                                                                                                                                                    |
| 46.B.8       | wc                    | Bath                                                                                                                            | Plaster                                                                             | Painted plasterboard                                | Latex black                     | No windows                                                                                                                                                                    |
| 46.B.C1      | Vault                 | not inspected, blocked                                                                                                          |                                                                                     |                                                     |                                 |                                                                                                                                                                               |
| 46.B.C2      | Vault                 |                                                                                                                                 | Brick                                                                               | Brick vault                                         | Brick / soil                    |                                                                                                                                                                               |
| 46.B.C3      | Vault                 | not inspected, not oppenable                                                                                                    |                                                                                     |                                                     |                                 |                                                                                                                                                                               |
| 46.B.E1      | Frontyard             |                                                                                                                                 | Painted render                                                                      | Concrete                                            | Cement concrete                 |                                                                                                                                                                               |
| Ground Floor |                       |                                                                                                                                 |                                                                                     |                                                     |                                 |                                                                                                                                                                               |
| 46.0.1       | Entrance              | Gas main running on east side                                                                                                   | Painted plasterboard,<br>skirting and dado rail at<br>1.3m                          | Painted plasterboard with cornice                   | Stone                           | Fanlights for external door and inner door similar                                                                                                                            |
| 46.0.2       | Front Room            | Picture rail, Fireplace,<br>painted surround<br>possible timber, iron<br>centre,                                                | Painted plasterboard,<br>surface mounted<br>skirting, Dado Rail and<br>picture rail | Painted plaster with central rose mould and cornice | Carpet                          | Sash window with<br>architrave going down,<br>weight cut.                                                                                                                     |
| 46.0.3       | Kitchen               | Access point to chimney<br>breast, no visible fire<br>place feature however<br>kitchen installed in front                       | Painted plasterboard,<br>surface mounted<br>skirting, Dado Rail                     | Painted plasterboard with cornice                   | Vinyl                           | Sash window architrave to floor shutters painted in, nobs removed.                                                                                                            |
| 46.0.4       | Staircase to Basement | Curved junction, including curved skirting.                                                                                     | Painted plasterboard,<br>skirting                                                   | Painted woodship ceiling                            | Carpet                          | Timber door with glazing at upper part. Timber surround.                                                                                                                      |
| 46.0.5       | Staircase             | Gas main running on<br>east side, Balustrade<br>steel with plain timber<br>top, curved junctions                                | Painted plasterboard,<br>Skirting and dado rail at<br>1.3m                          | Painted plasterboard with cornice                   | Stone                           | Timber split casement with timber shutter                                                                                                                                     |
| First Floor  |                       |                                                                                                                                 |                                                                                     |                                                     |                                 |                                                                                                                                                                               |
| 46.1.1       | Front room            | Kitchen with timber<br>pannelling surround,<br>Fireplace iron inner<br>carcus artdeco style,<br>timber surround                 | Painted plasterboard,<br>with skirting and Dado<br>Rail at 1m, cornice.             | Painted plasterboard with cornice                   | Carpet, vinyl                   | Timber sash window and shutters closed and painted over                                                                                                                       |
| 46.1.2       | Bathroom              | Fan, no access panel.                                                                                                           | Painted plasterboard with skirting, tiled behind bath                               | Painted plasterboard                                | Vinyl                           | No window                                                                                                                                                                     |
| 46.1.3       | Bedroom               | Balcony to back window, with modern frame / large RHS and potential inserts from original balconies. RHS galvanised not painted |                                                                                     | Painted plasterboard                                | Carpet                          | Timber sash window architrave to floor                                                                                                                                        |
| 46.1.4       | Staircase             | Vertical panel with Access panel within, access to drainpipe and gas main                                                       | Plaster skirting<br>balustrade mould and<br>skirting                                | Painted plasterboard with cornice                   | Stone / concrete timber runner. | Timber window with ballustrade height in timber and window swin window, different to all other windows, shutters similar to access panels to rodding points within staircase. |