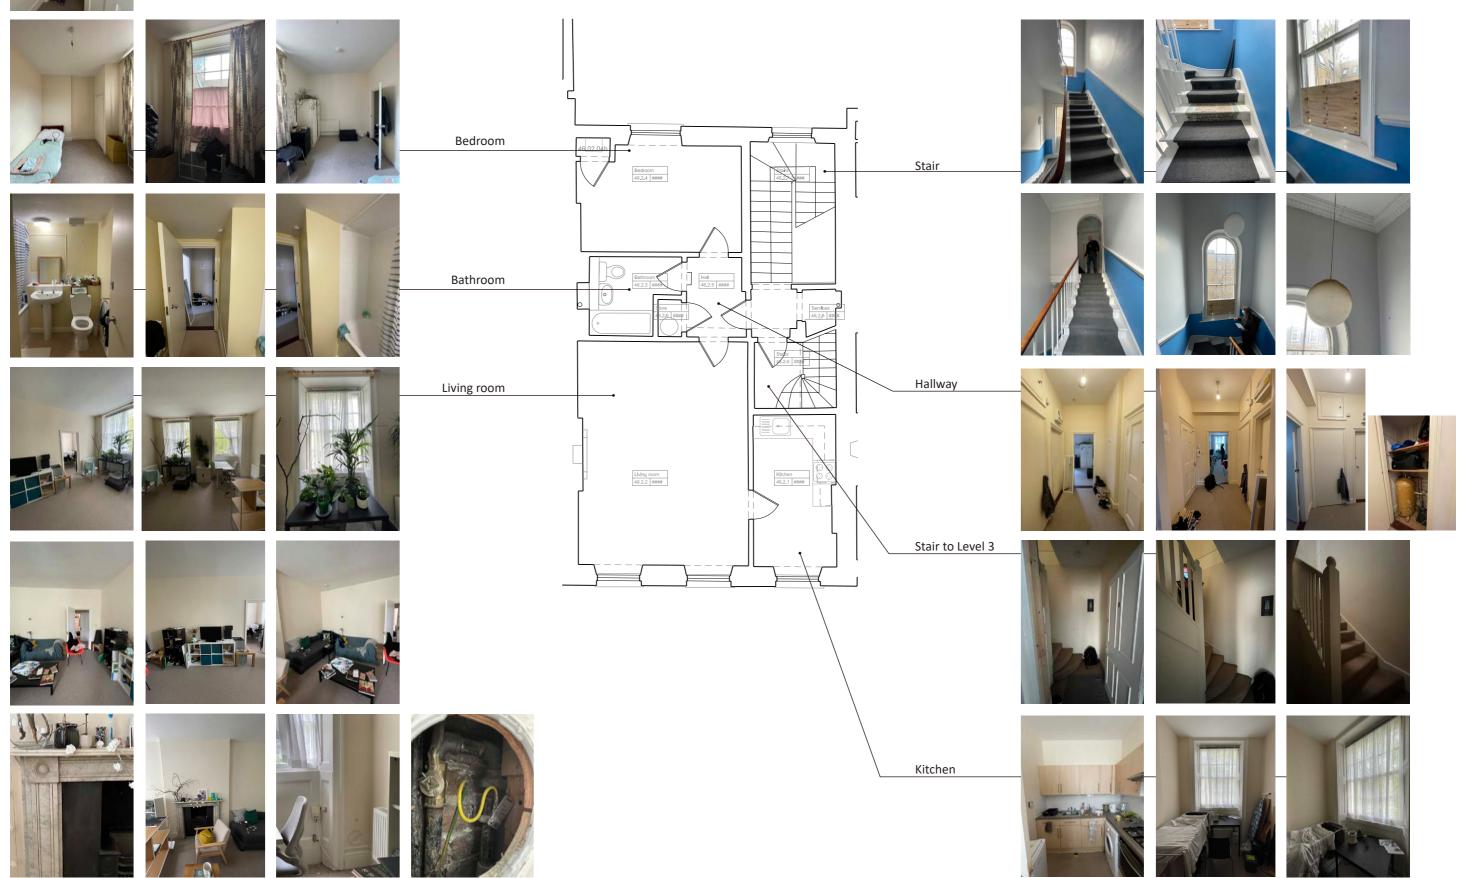

|                                                          |                                   |        |                                                                                                                                           |
| Balconies               |                                     |                                                                                                       |                                                          |                                   |        |                                                                                                                                           |

### 4.2 Mecklenburgh Square No. 46 | BASEMENT



# No. 46 | GROUND FLOOR



# No. 46 | FIRST FLOOR





# No. 46 | SECOND FLOOR



# No. 46 | THIRD FLOOR



026 Goodenough College, Mecklenburgh square 43 - 47 Condition survey