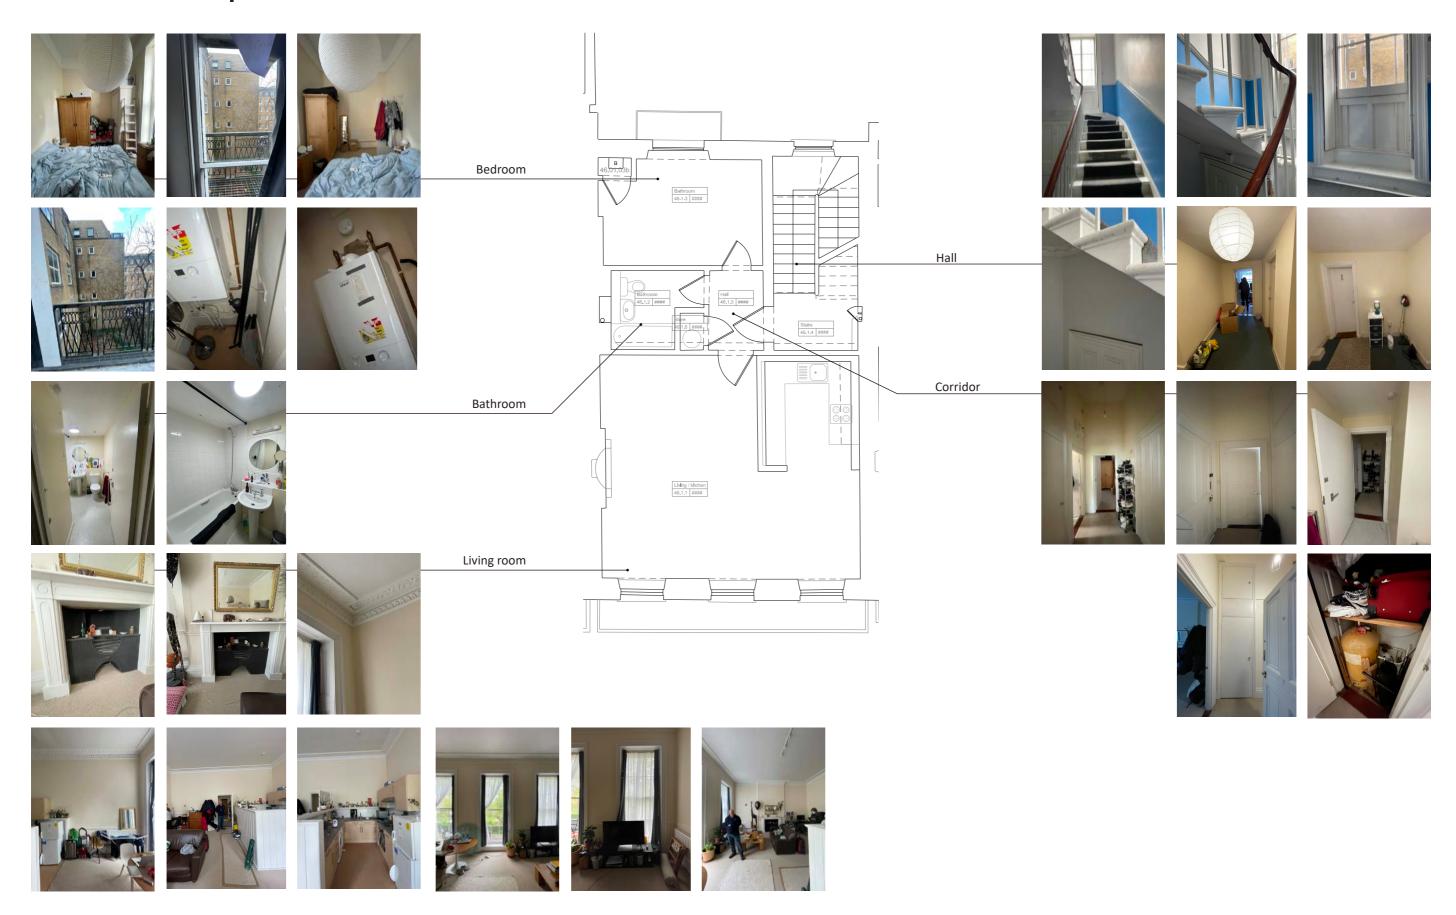

# No. 46 | FIRST FLOOR

#### Mecklenburgh Square No 46

|              | Description           | Note / Features                                                                                                                 | Walls                                                                               | Ceiling                                             | Floor                           | Windows                                                                                                                                                                       |
|--------------|-----------------------|---------------------------------------------------------------------------------------------------------------------------------|-------------------------------------------------------------------------------------|-----------------------------------------------------|---------------------------------|-------------------------------------------------------------------------------------------------------------------------------------------------------------------------------|
| No 46        |                       |                                                                                                                                 |                                                                                     |                                                     |                                 |                                                                                                                                                                               |
| Basement     |                       |                                                                                                                                 |                                                                                     |                                                     |                                 |                                                                                                                                                                               |
| 46.B.1       | Bedroom               |                                                                                                                                 | Painted plasterboard,<br>surface mounted skirting<br>board                          | Painted plasterboard, no features                   | Carpet                          | Sash window timber no shutter or timber surround                                                                                                                              |
| 46.B.2       | Bedroom               |                                                                                                                                 | Painted plasterboard,<br>surface mounted skirting<br>board                          | Painted plasterboard, no features                   | Carpet                          | Sash window timber architrave to floor                                                                                                                                        |
| 46.B.3       | Bathroom              |                                                                                                                                 | Painted plasterboard, cove skirting                                                 | Painted plasterboard                                | Vinyl                           |                                                                                                                                                                               |
| 46.B.4       | Bedroom               |                                                                                                                                 | Painted plasterboard, wallpaper to                                                  | Painted plasterboard, no features                   | Carpet                          | Sash window timber architrave to window cill                                                                                                                                  |
| 46.B.5       | Bedroom               |                                                                                                                                 | Painted plasterboard,<br>surface mounted skirting<br>board                          | Painted plasterboard, no features                   | Carpet                          | Sash window no timber reveal                                                                                                                                                  |
| 46.B.6       | Store                 | Boiler                                                                                                                          | Painted plasterboard,<br>surface mounted skirting<br>board                          | Painted plasterboard                                | Board                           | No windows                                                                                                                                                                    |
| 46.B.7       | Corridor              |                                                                                                                                 | Painted plasterboard,<br>surface mounted skirting<br>board                          | Painted plasterboard                                | Carpet                          | No windows                                                                                                                                                                    |
| 46.B.8       | wc                    | Bath                                                                                                                            | Plaster                                                                             | Painted plasterboard                                | Latex black                     | No windows                                                                                                                                                                    |
| 46.B.C1      | Vault                 | not inspected, blocked                                                                                                          |                                                                                     |                                                     |                                 |                                                                                                                                                                               |
| 46.B.C2      | Vault                 |                                                                                                                                 | Brick                                                                               | Brick vault                                         | Brick / soil                    |                                                                                                                                                                               |
| 46.B.C3      | Vault                 | not inspected, not oppenable                                                                                                    |                                                                                     |                                                     |                                 |                                                                                                                                                                               |
| 46.B.E1      | Frontyard             |                                                                                                                                 | Painted render                                                                      | Concrete                                            | Cement concrete                 |                                                                                                                                                                               |
| Ground Floor |                       |                                                                                                                                 |                                                                                     |                                                     |                                 |                                                                                                                                                                               |
| 46.0.1       | Entrance              | Gas main running on east side                                                                                                   | Painted plasterboard,<br>skirting and dado rail at<br>1.3m                          | Painted plasterboard with cornice                   | Stone                           | Fanlights for external door and inner door similar                                                                                                                            |
| 46.0.2       | Front Room            | Picture rail, Fireplace,<br>painted surround<br>possible timber, iron<br>centre,                                                | Painted plasterboard,<br>surface mounted<br>skirting, Dado Rail and<br>picture rail | Painted plaster with central rose mould and cornice | Carpet                          | Sash window with<br>architrave going down,<br>weight cut.                                                                                                                     |
| 46.0.3       | Kitchen               | Access point to chimney<br>breast, no visible fire<br>place feature however<br>kitchen installed in front                       | Painted plasterboard,<br>surface mounted<br>skirting, Dado Rail                     | Painted plasterboard with cornice                   | Vinyl                           | Sash window architrave to floor shutters painted in, nobs removed.                                                                                                            |
| 46.0.4       | Staircase to Basement | Curved junction, including curved skirting.                                                                                     | Painted plasterboard,<br>skirting                                                   | Painted woodship ceiling                            | Carpet                          | Timber door with glazing at upper part. Timber surround.                                                                                                                      |
| 46.0.5       | Staircase             | Gas main running on<br>east side, Balustrade<br>steel with plain timber<br>top, curved junctions                                | Painted plasterboard,<br>Skirting and dado rail at<br>1.3m                          | Painted plasterboard with cornice                   | Stone                           | Timber split casement with timber shutter                                                                                                                                     |
| First Floor  |                       |                                                                                                                                 |                                                                                     |                                                     |                                 |                                                                                                                                                                               |
| 46.1.1       | Front room            | Kitchen with timber<br>pannelling surround,<br>Fireplace iron inner<br>carcus artdeco style,<br>timber surround                 | Painted plasterboard,<br>with skirting and Dado<br>Rail at 1m, cornice.             | Painted plasterboard with cornice                   | Carpet, vinyl                   | Timber sash window and shutters closed and painted over                                                                                                                       |
| 46.1.2       | Bathroom              | Fan, no access panel.                                                                                                           | Painted plasterboard with skirting, tiled behind bath                               | Painted plasterboard                                | Vinyl                           | No window                                                                                                                                                                     |
| 46.1.3       | Bedroom               | Balcony to back window, with modern frame / large RHS and potential inserts from original balconies. RHS galvanised not painted |                                                                                     | Painted plasterboard                                | Carpet                          | Timber sash window architrave to floor                                                                                                                                        |
| 46.1.4       | Staircase             | Vertical panel with Access panel within, access to drainpipe and gas main                                                       | Plaster skirting<br>balustrade mould and<br>skirting                                | Painted plasterboard with cornice                   | Stone / concrete timber runner. | Timber window with ballustrade height in timber and window swin window, different to all other windows, shutters similar to access panels to rodding points within staircase. |