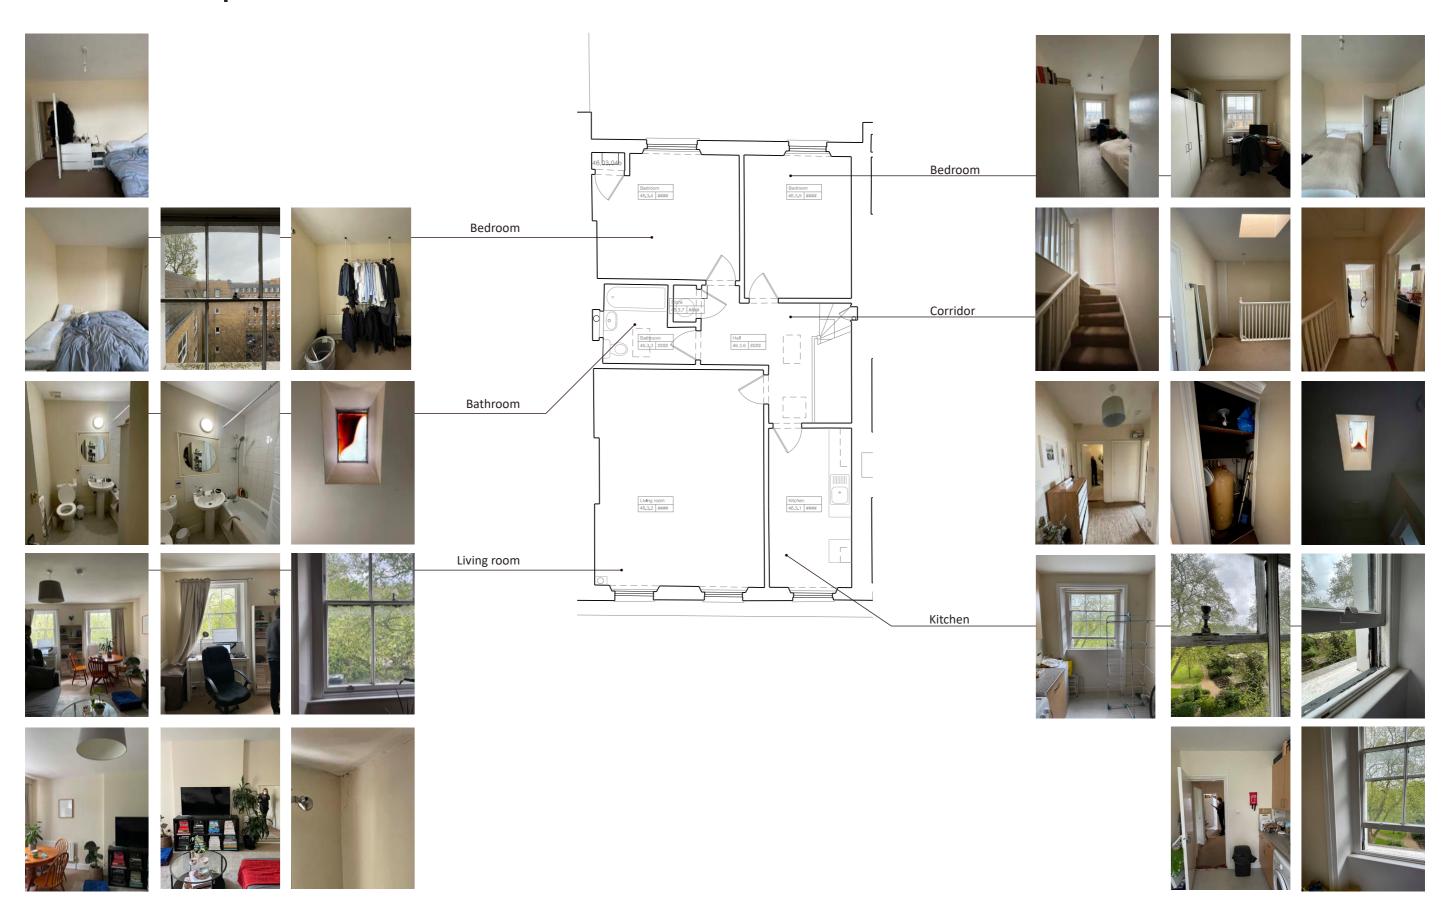

# No. 46 | THIRD FLOOR

026 Goodenough College, Mecklenburgh square 43 - 47 Condition survey