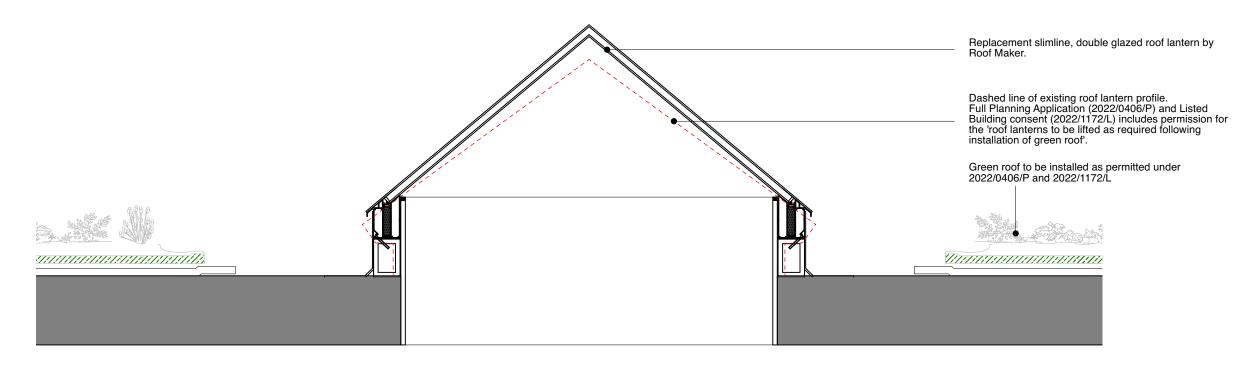

## NOTES:

Proposed works limited to the roof lanterns to rear coach house. Refer to approved Full Planning Application (2022/0406/P) and Listed Building Consent (2022/1172/L) for further details of consented works at 19 Bedford Square.