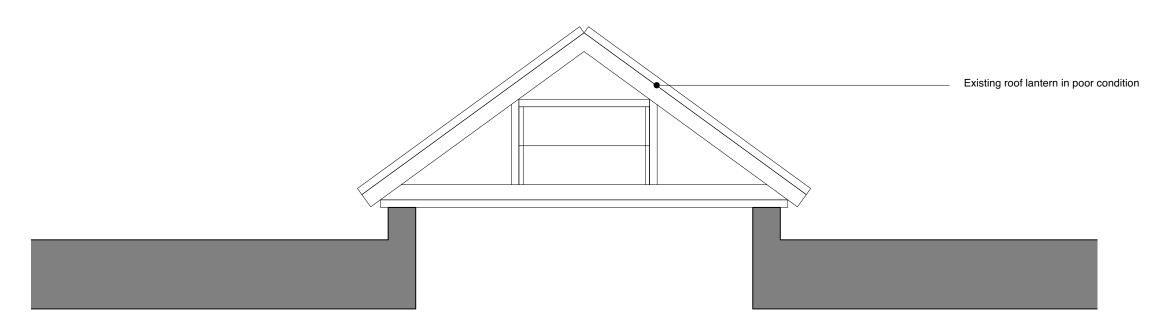

## NOTES:

Proposed works limited to the roof lanterns to rear coach house. Refer to approved Full Planning Application (2022/0406/P) and Listed Building Consent (2022/1172/L) for further details of consented works at 19 Bedford Square.