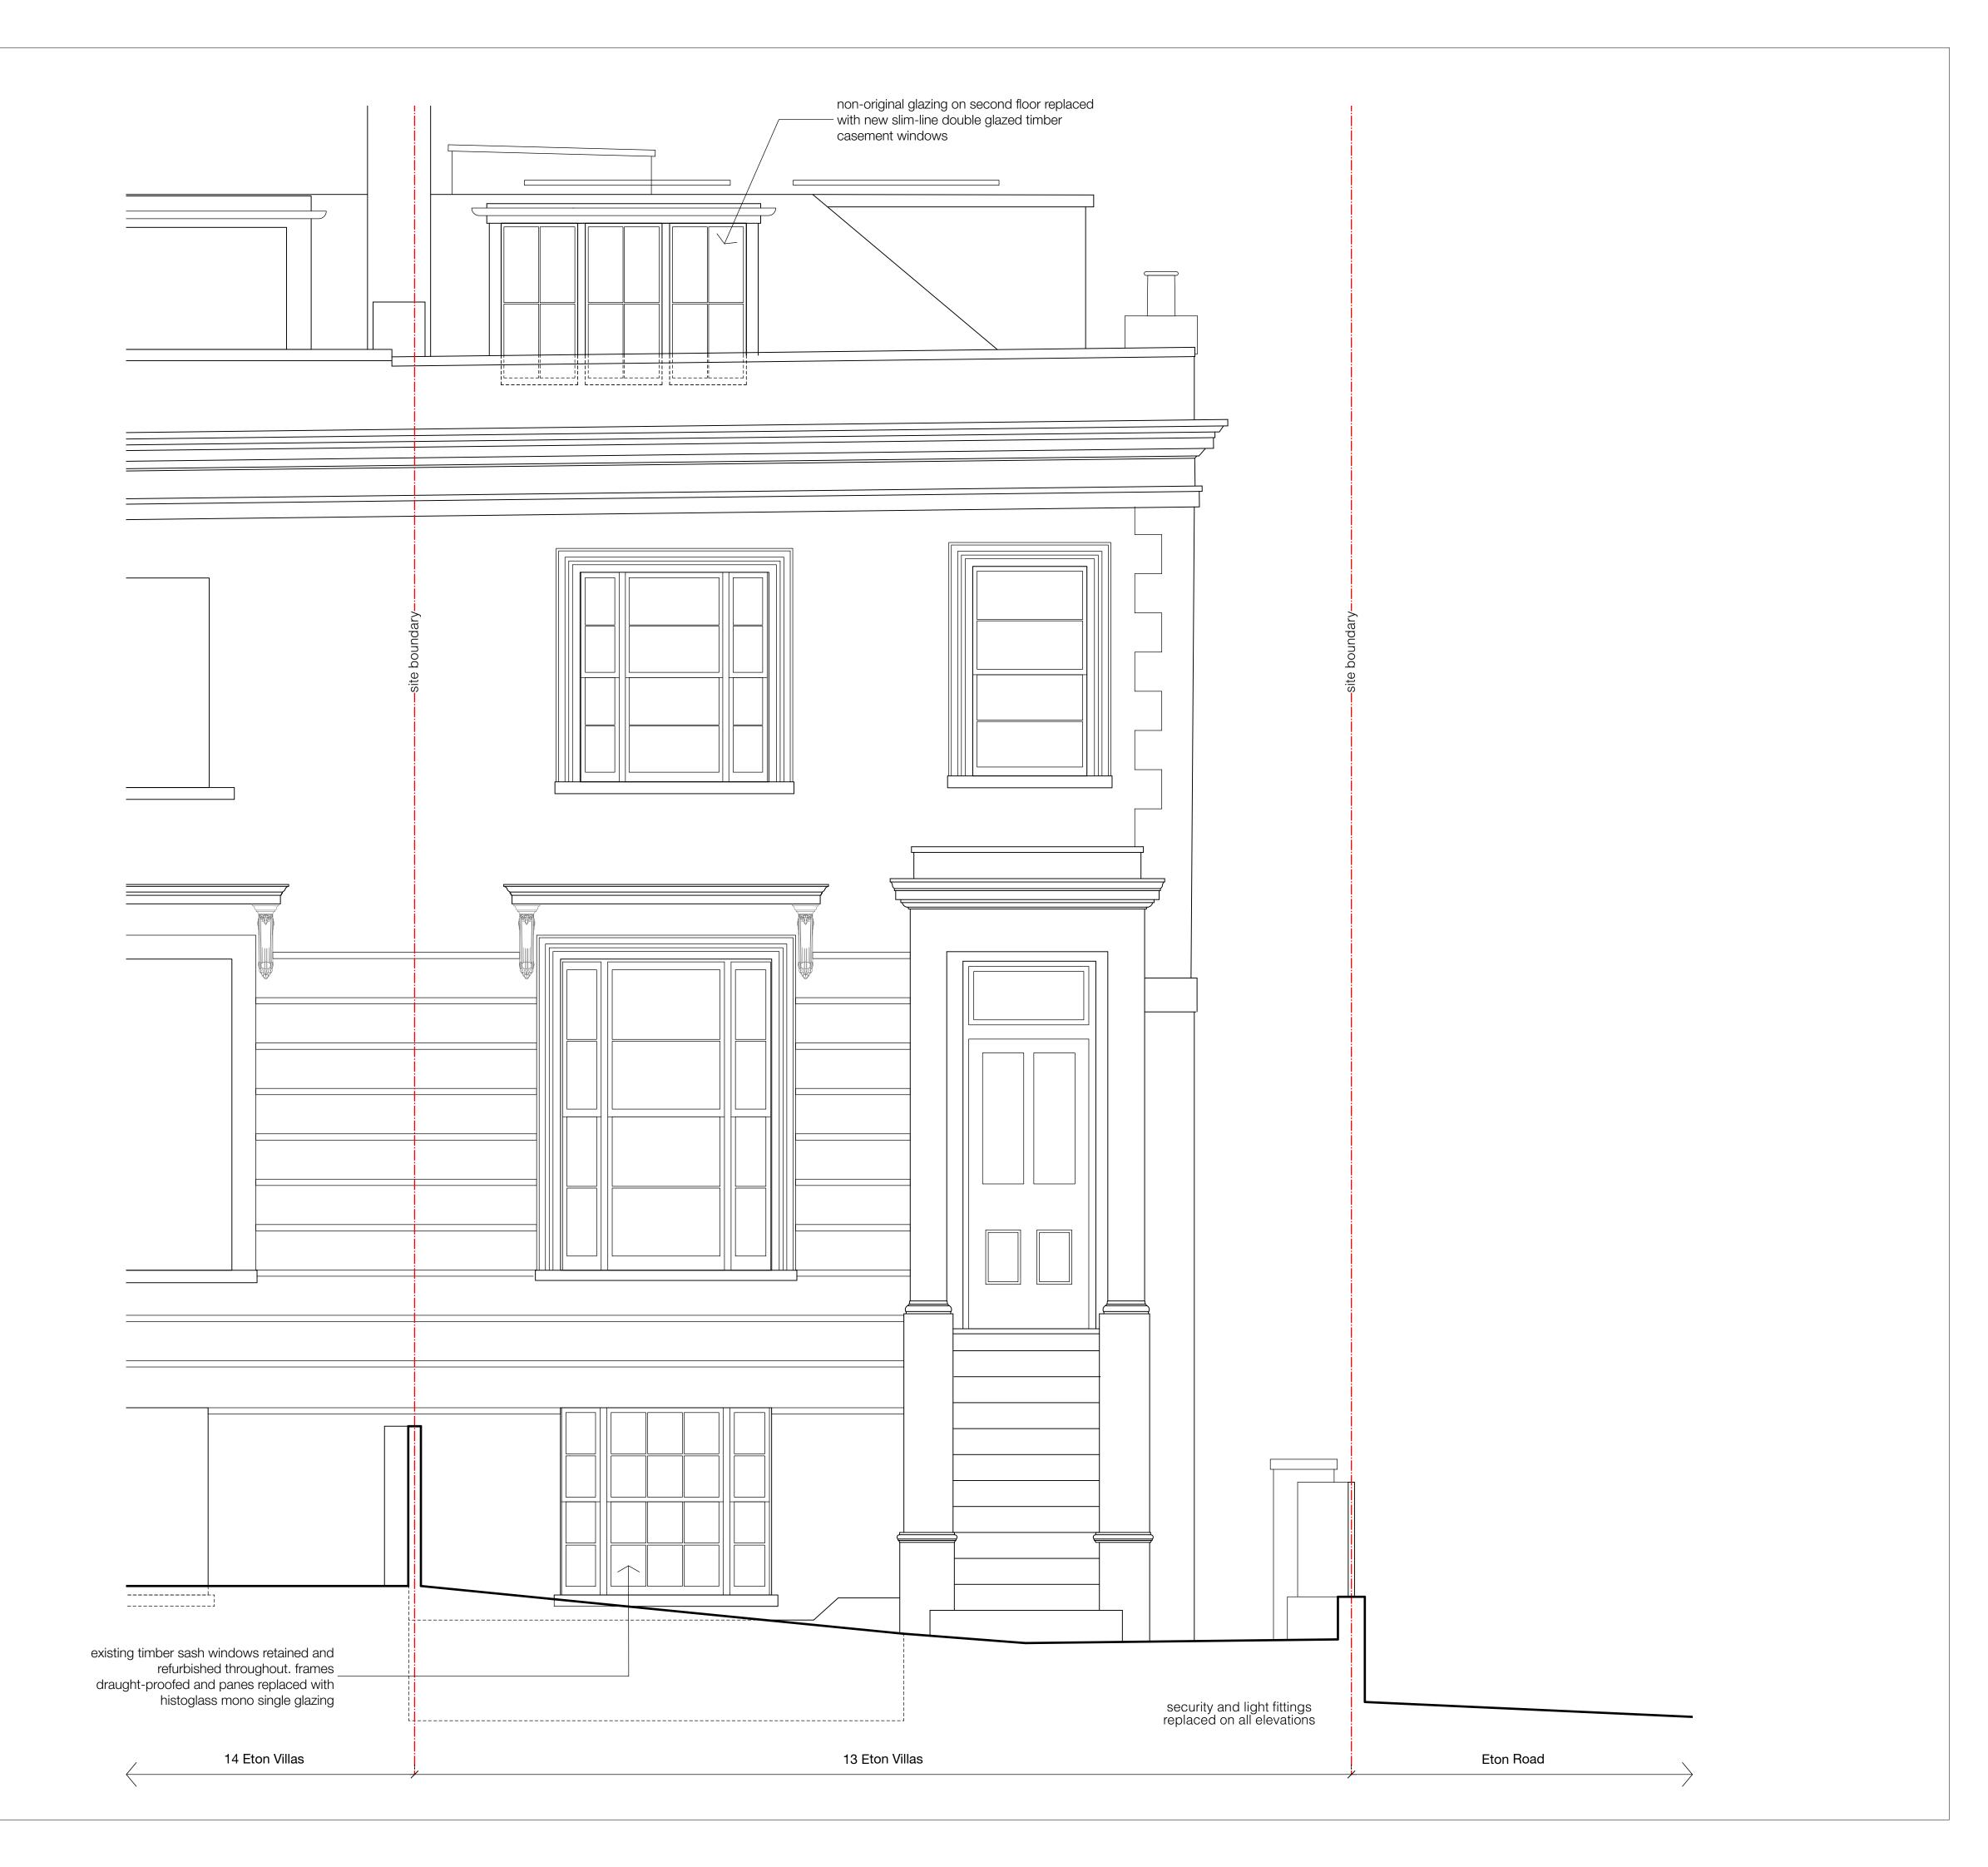

All work must comply with relevant British Standards and Building Regulation requirements. Drawing errors and omissions to be reported to architect immediately.

revisions

FOR PLANNING

 Existing timber sash windows retained and repaired
Non-original glazing on second floor replaced with new slim-line double glazed timber casement windows 05.07.23

## Max Neuberger + Sarah Woodland

1:50 @ A3

project

13 Eton Villas

drawing title

Proposed Front Elevation

drawing no

2301\_PL\_200