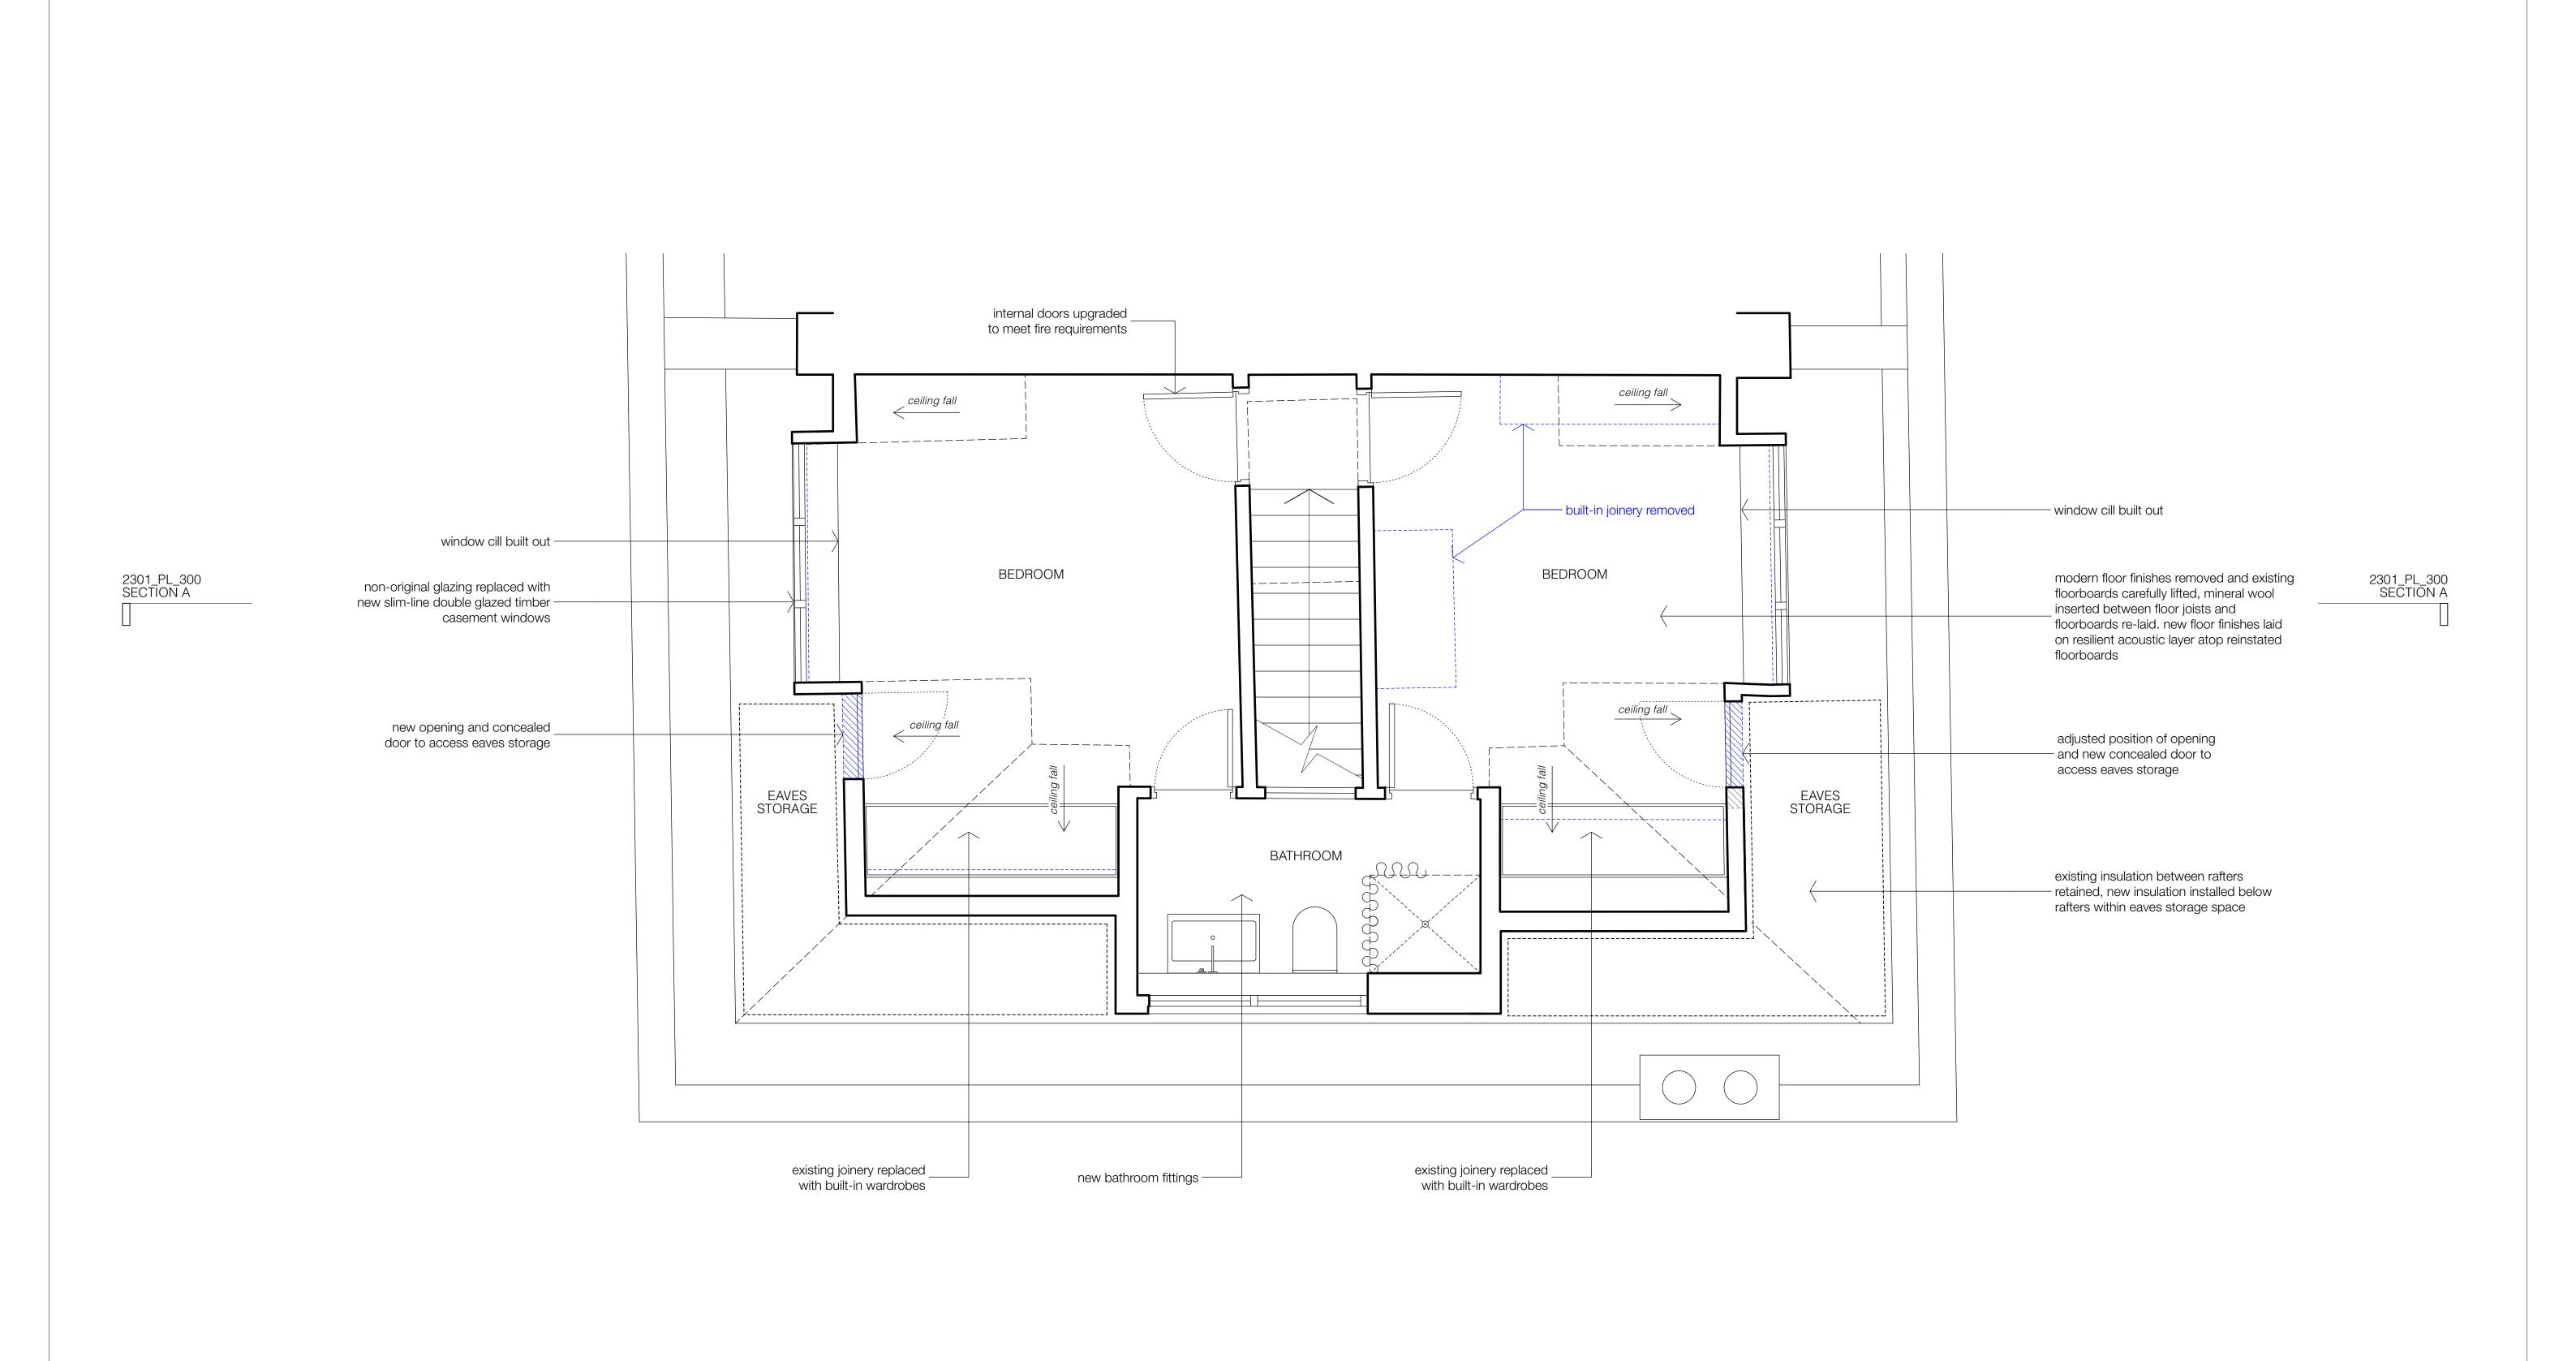

## FOR PLANNING

-- FOR PLANNING 03.03.23

A - Non-original glazing replaced with new slim-line double glazed timber casement windows 05.07.23

revisions

notes

0 0.5 1 2 2

scale

| client                     |        |
|----------------------------|--------|
| Max Neuberger + Sarah Wo   | odland |
| scale                      |        |
| 1:50 @ A3                  |        |
| project                    |        |
| 13 Eton Villas             |        |
| drawing title              |        |
| Proposed Second Floor Plan | า      |
| drawing no                 | rev    |
| 2301_PL_103                | Α      |