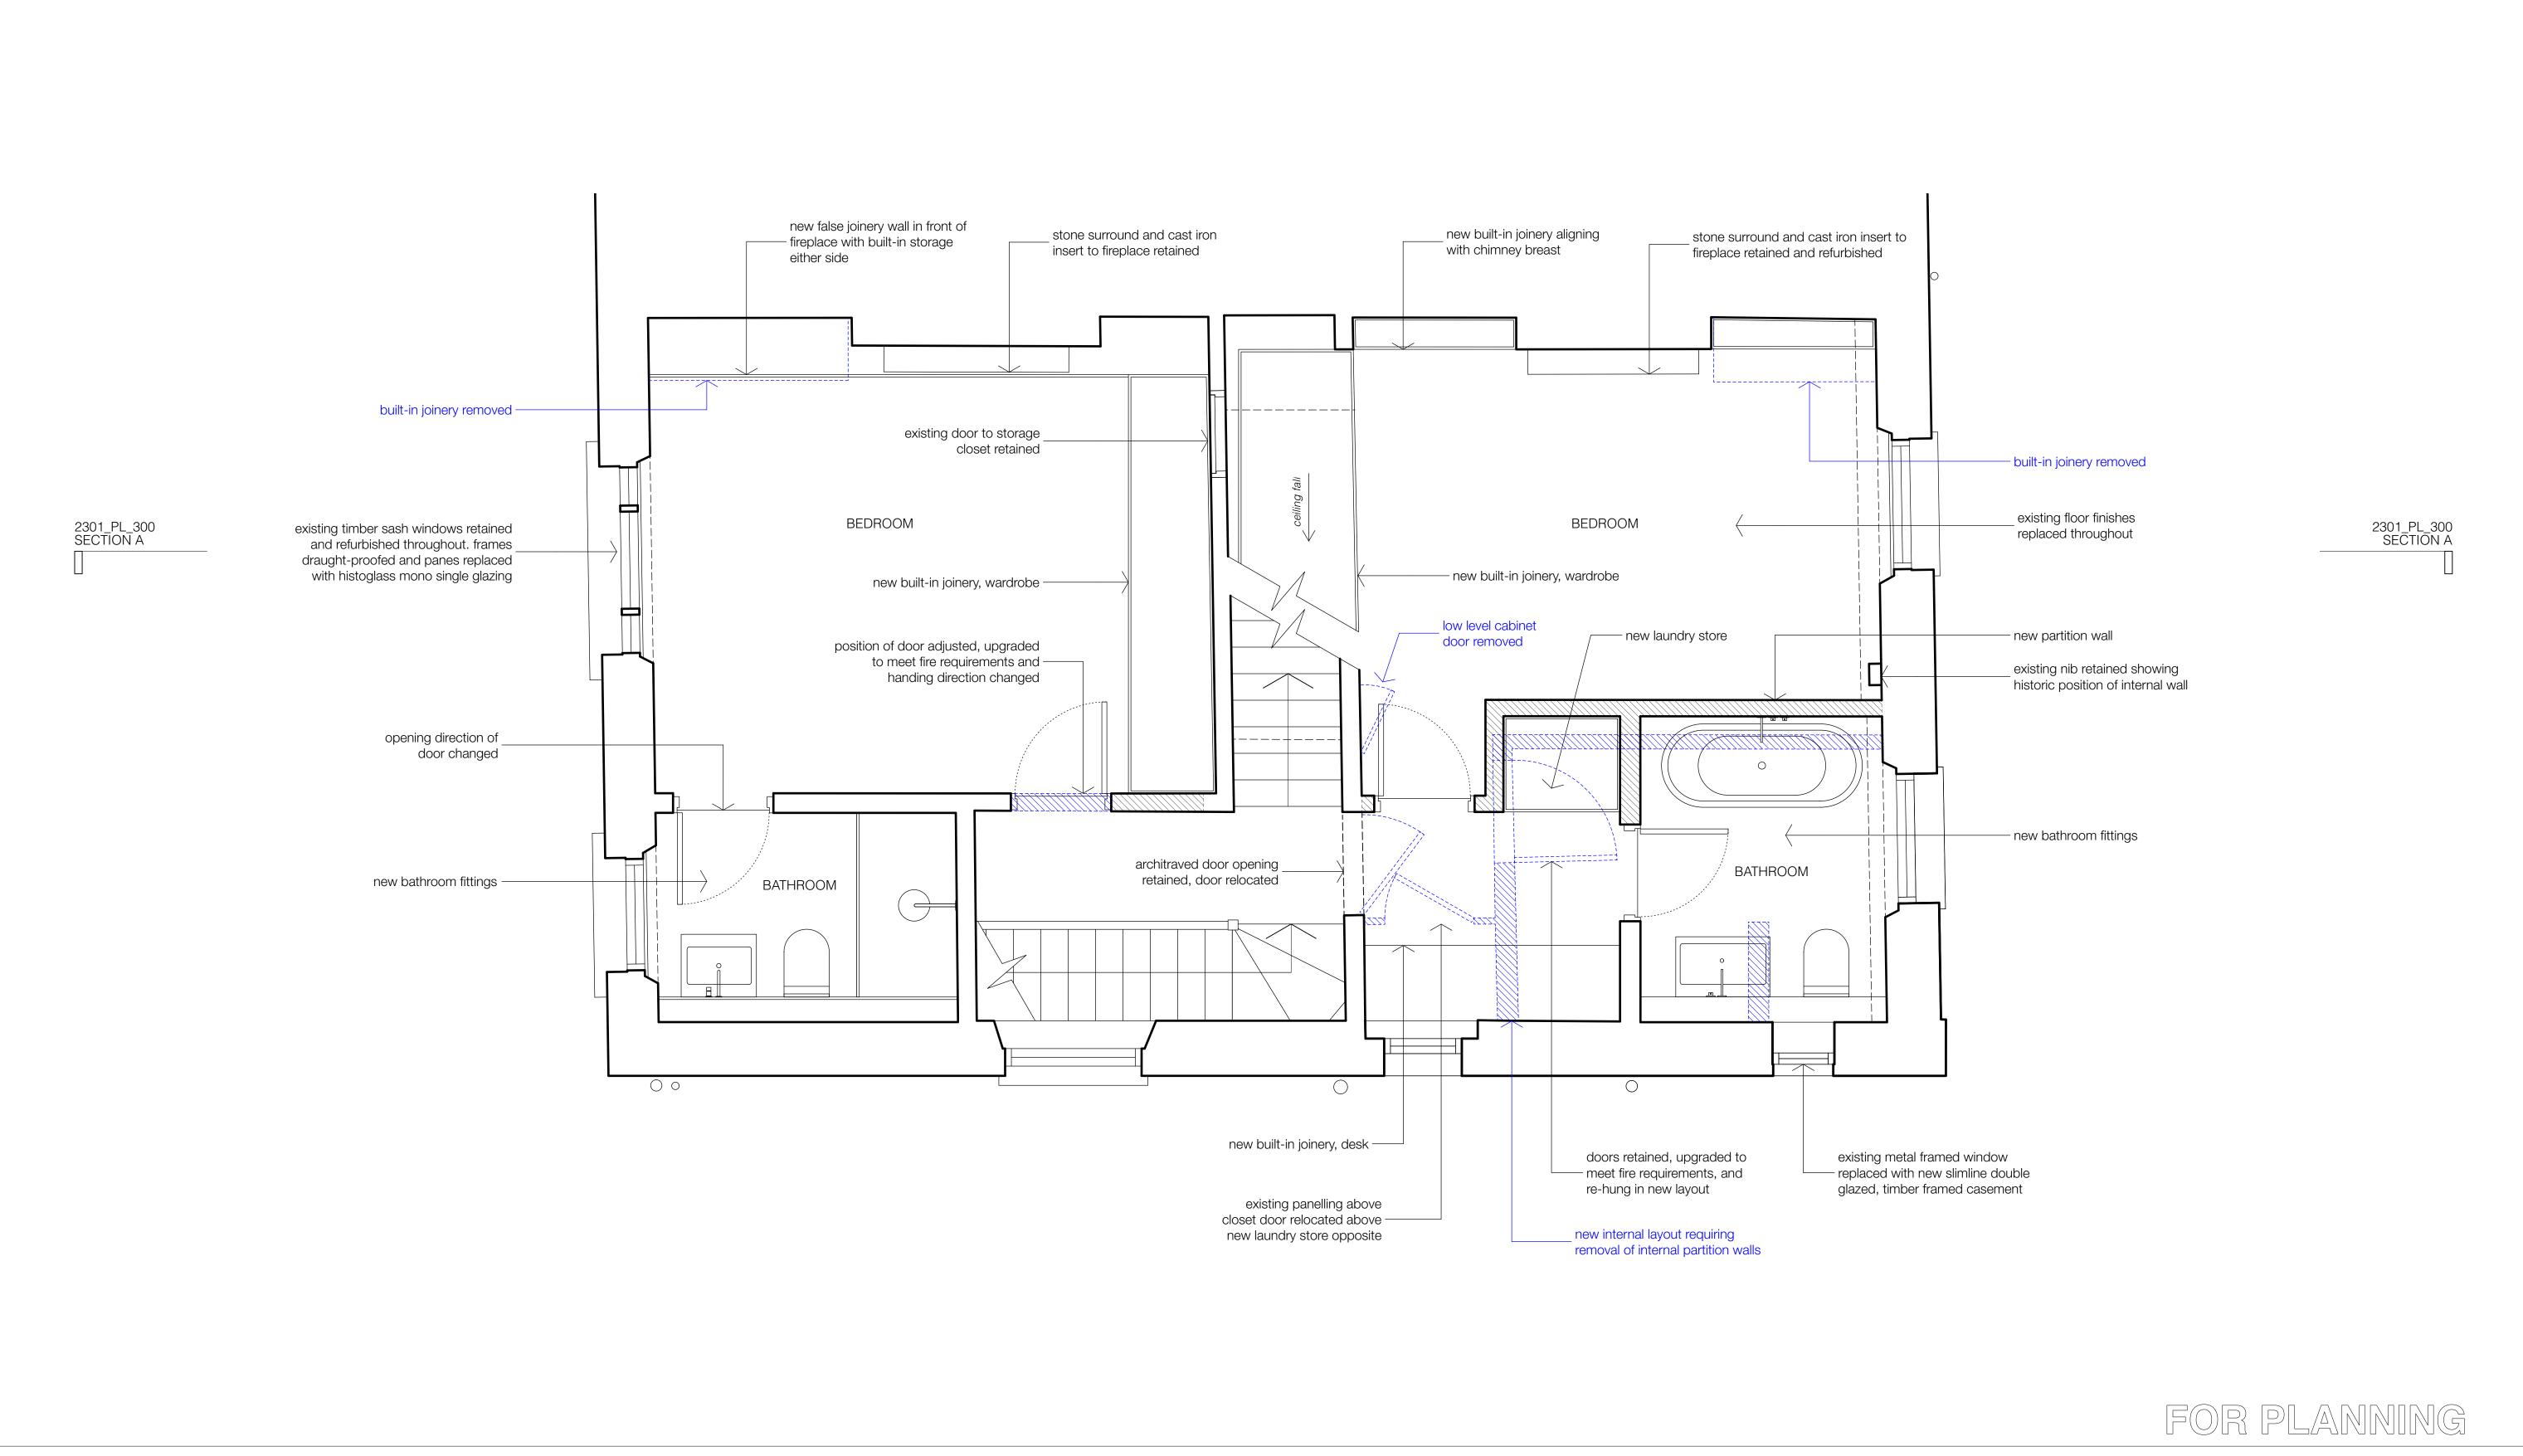

FOR PLANNING

03.03.23

A - Existing timber sash windows retained and repaired - Existing fireplaces retained and refurbished - Existing fireplaces retained and refurbished

revisions

- Existing timber sash windows retained and repaired
- Existing fireplaces retained and refurbished
- Existing door to storage closet in front bedroom retained
- Architraved door opening retained at top of stairs
- Existing panelling above closet door relocated above new laundry store, opposite