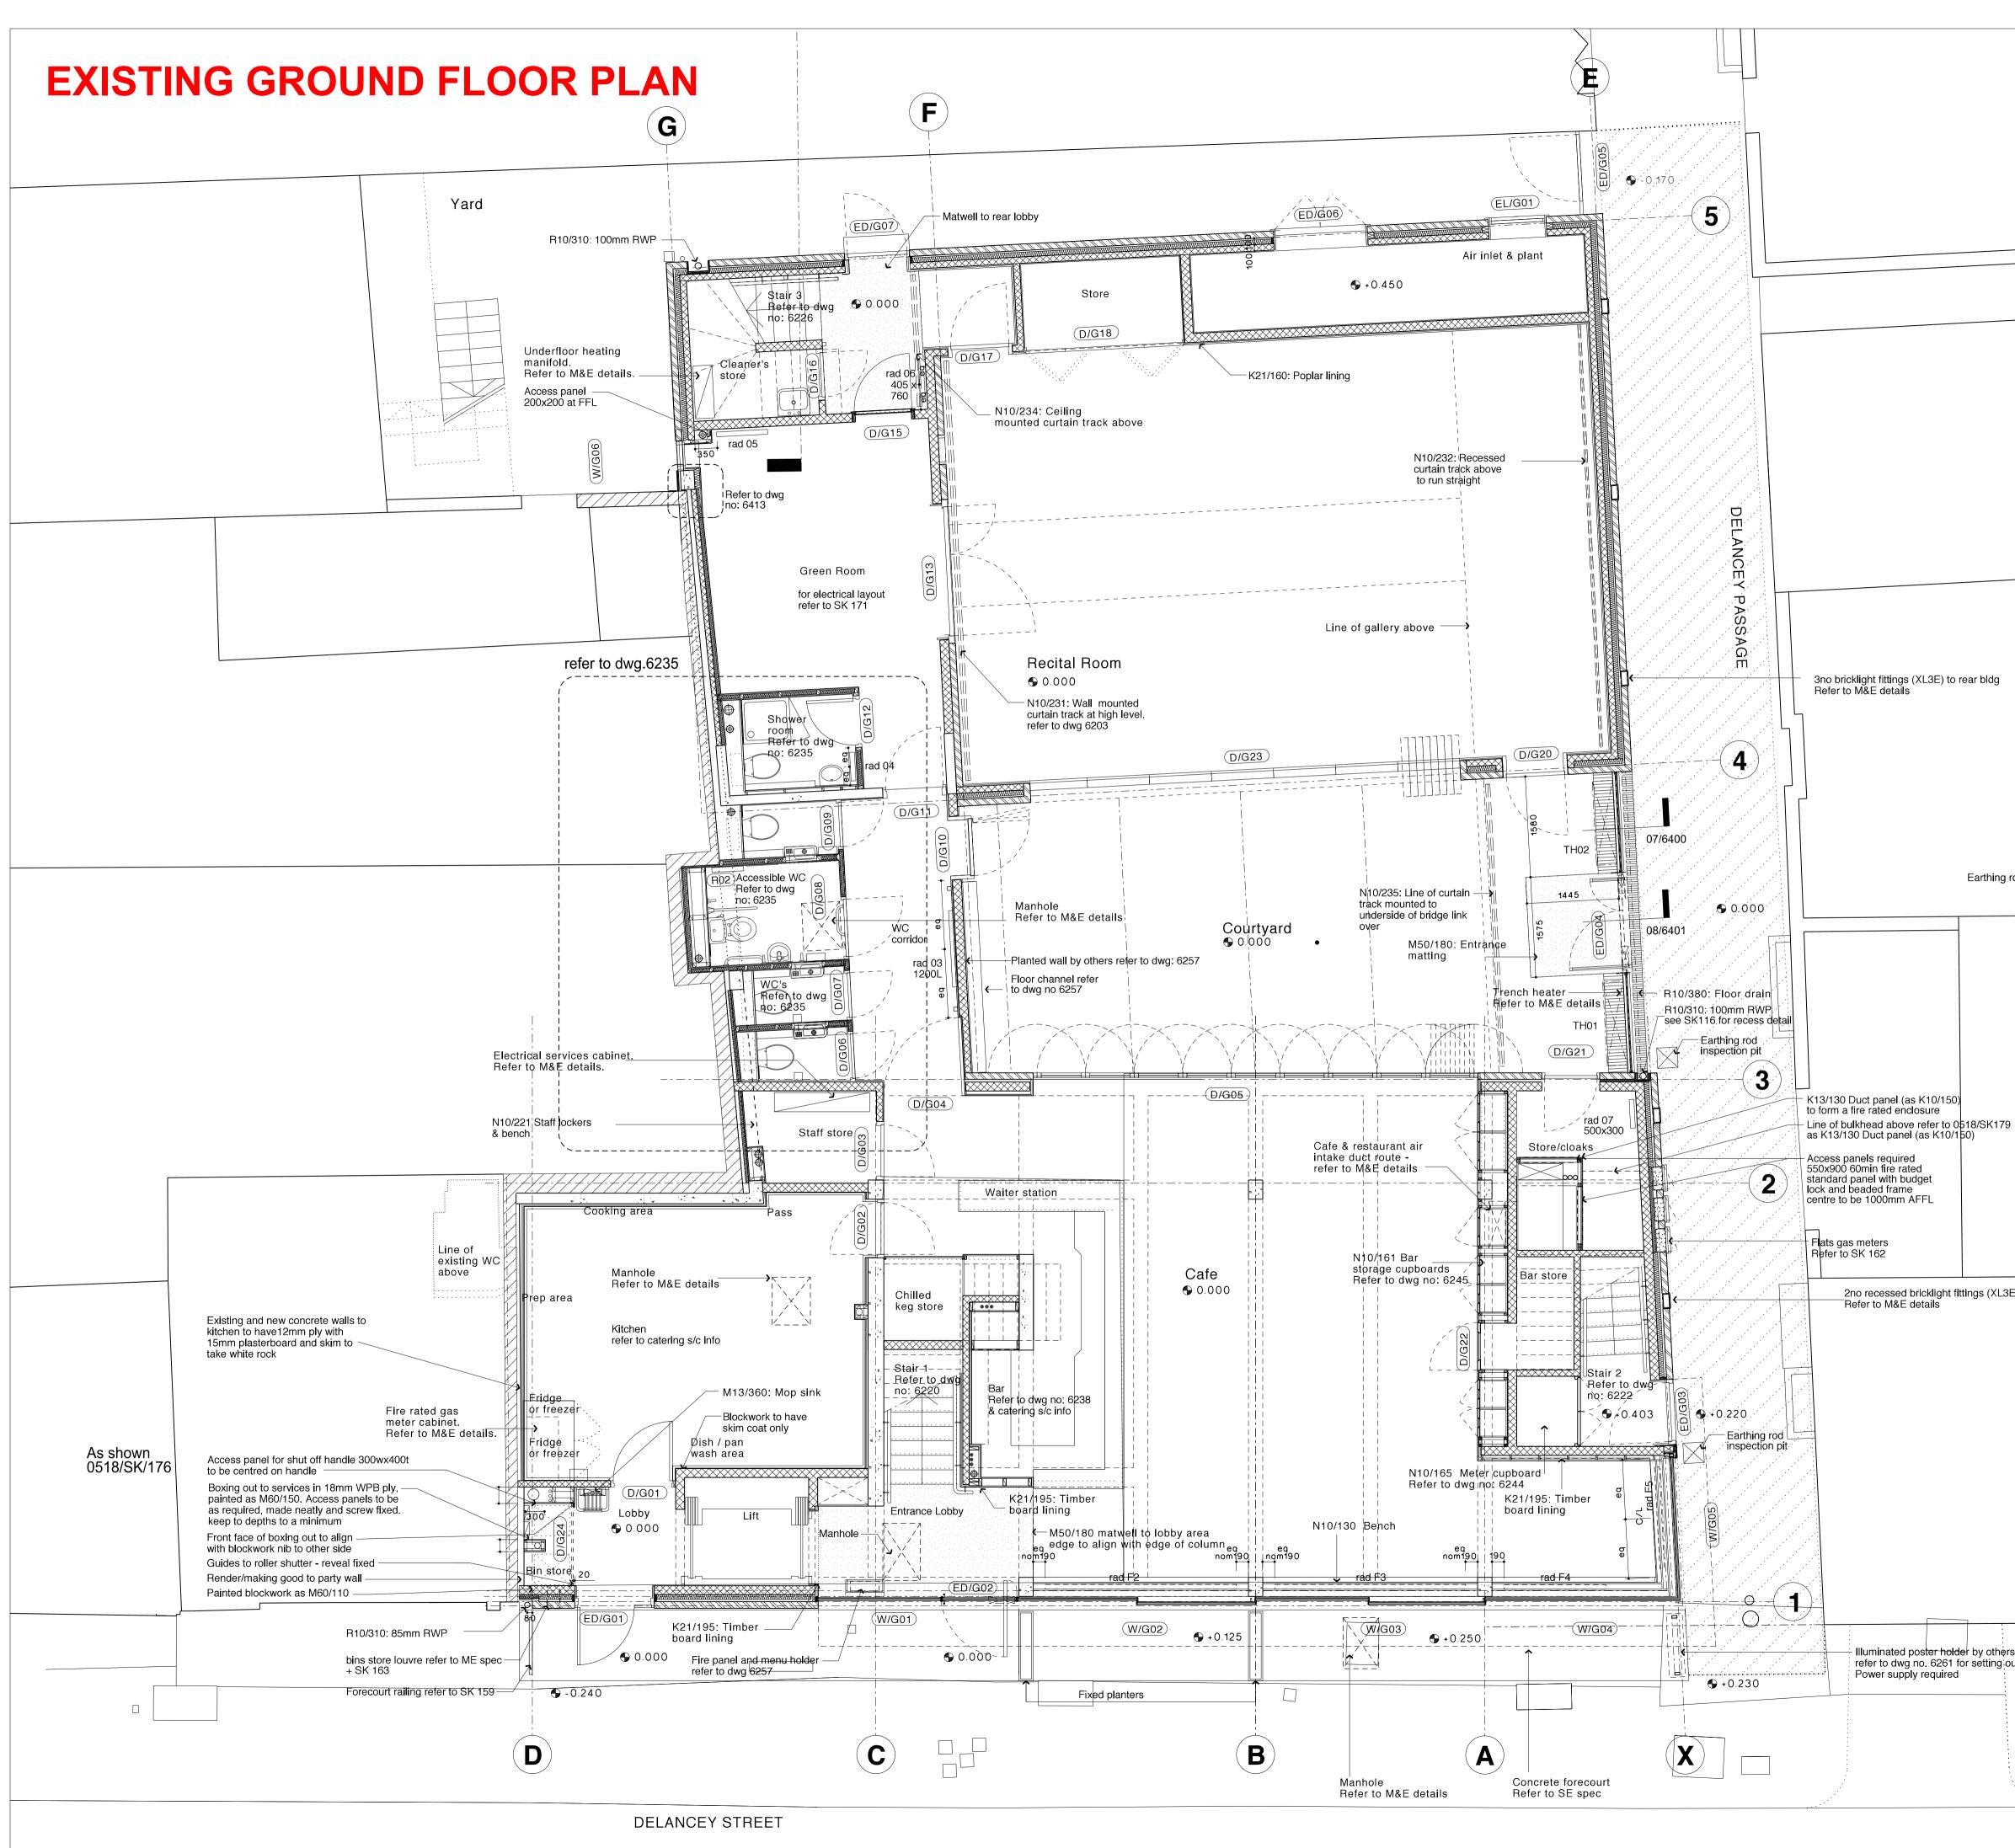

## **BURD HAWARD** ARCHITECTS

Scale: 1:50 at A1 1:100 at A3 Date: 26/01/07

0518/6110 F

Ground floor plan 3-7 Delancey Street, NW1

Key

0

N

## Indicative area of cobbles to Delancey Passage to be protected & relaid by others

Stud partition (Gypwall or timber)

Masonite stud / joist

Concrete

Blockwork

New brickwork

Existing brickwork

Earthing rod inspection pit

F 23/10/18 Issued for information only

Revisions

Copyright Burd Haward Architects. Unless otherwise stated, this drawing is for information only. Do not scale from this drawing. All dimensions to be checked on site