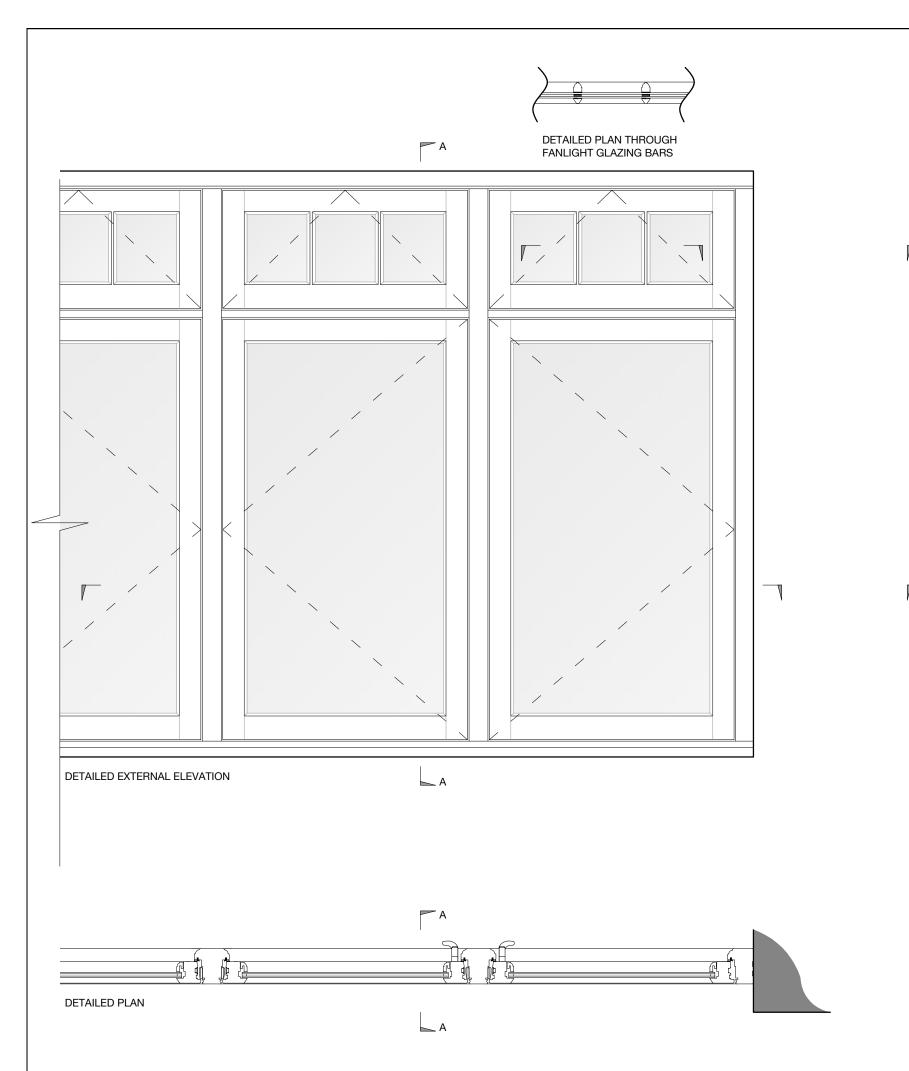

## THIRD FLOOR FRONT DORMER GLAZING

NEW CASEMENT WINDOWS WITH FANLIGHTS ABOVE TO MATCH EXISTING ARRANGEMENT.

FRAMES TO BE HARDWOOD, PAINTED WHITE.

SLIMLINE 4,6,4 CONSERVATION DOUBLE GLAZED UNITS TO BE USED. FANLIGHT TO CONTAIN INTEGRAL GLAZING BARS.

PROPOSED THIRD FLOOR FRONT DORMER WINDOW DETAILS

SCALE 1:5 @ A1