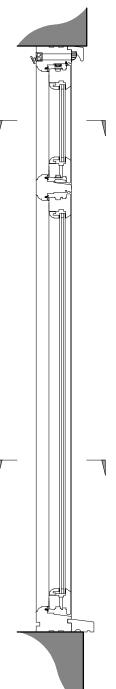

DETAILED SECTION A-A

## THIRD FLOOR FRONT DORMER GLAZING

NEW CASEMENT WINDOWS WITH FANLIGHTS ABOVE TO MATCH EXISTING ARRANGEMENT.

FRAMES TO BE HARDWOOD, PAINTED WHITE.

SLIMLINE 4,6,4 CONSERVATION DOUBLE GLAZED UNITS TO BE USED. FANLIGHT TO CONTAIN INTEGRAL GLAZING BARS.