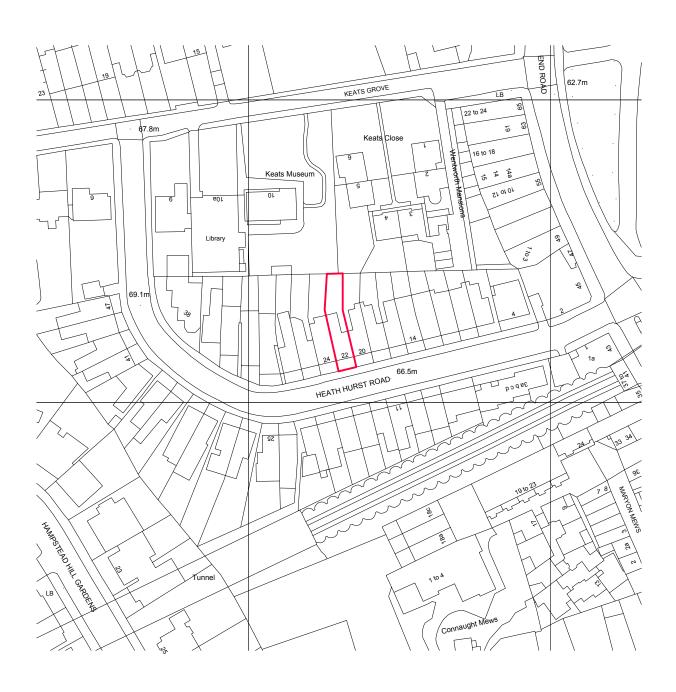

SITE BOUNDARY 0 10 20 30 40 50 60 70 80 90 100m SCALE: 1:1250 @ A3

## GENERAL NOTES:

THIS DRAWING TO BE USED FOR PLANNING PURPOSES ONLY. NOT FOR CONSTRUCTION.

ALL DISCREPANCIES OR OMISSIONS ARE TO BE REPORTED TO THE ARCHITECT.

THIS DRAWING IS COPYRIGHT. DO NOT REPRODUCE WITHOUT WRITTEN PERMISSION FROM THE AUTHOR.

SEEK CLARIFICATION FROM THE ARCHITECT IF ANY ASPECT OF THIS DRAWING IS UNCLEAR.

MAPPING DATA:

CROWN COPYRIGHT AND DATABASE RIGHTS 2023. OS 100031961 NATIONAL MAP CENTRE. PURCHASED 25/07/2023 1 YEAR LICENCE.



 INSTITUTION
 OUDERIZA

 REVISION
 DATE

CONTRACTOR CONTRACT DESCRIPTION OF CONTRACT