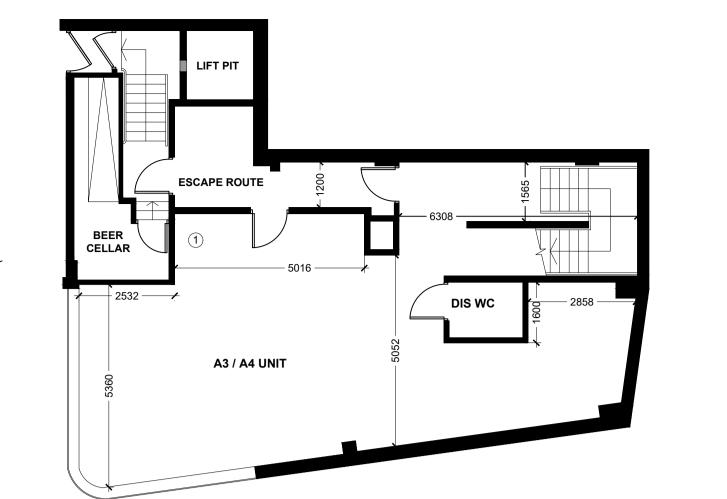

PROPOSED BASEMENT PLAN @ 1:100 SCALE

PROPOSED EAST ELEVATION @ 1:100 SCALE (AS EXISTING)

PROPOSED NORTH ELEVATION @ 1:100 SCALE (AS EXISTING)

PROPOSED GROUND FLOOR PLAN @ 1:100 SCALE

| CHARTERED ARCHITECTS TOWN PLANNING CONSULTAN  |
|-----------------------------------------------|
| KINGFISHER STUDIO, 5 MALCOLM ROAD             |
| CHANDLERS FORD, EASTLEIGH, HAMPSHIRE SO53 5BH |
| TELEPHONE 07768 453105                        |
| EMAIL: Info@grahamasharchitects.com           |
| WEBSITE: www.grahamasharchitects.com          |
| DDC IFOT                                      |
| PROJECT:                                      |
| 59 MOUNT PLEASANT                             |
|                                               |
| LONDON EC1R 0AE                               |
| LONDON ECIT UAE                               |
|                                               |
|                                               |
|                                               |

| GRAHAM ASH<br>ARCHITECTS                                                 | TITLE: PROPOSED FLOOR PLANS<br>AND ELEVATIONS |          |                  |
|--------------------------------------------------------------------------|-----------------------------------------------|----------|------------------|
|                                                                          | DESIGNED BY                                   | DATE     | DRWN / DTALD BY: |
| CHARTERED ARCHITECTS TOWN PLANNING CONSULTANTS                           | GA                                            | 04-05-23 | JAT / R.A        |
| KINGFISHER STUDIO, 5 MALCOLM ROAD                                        | SCALE                                         | PLOTTED  | REV.             |
| CHANDLERS FORD, EASTLEIGH, HAMPSHIRE SO53 5BH<br>TELEPHONE 07768 453105  | 1:100                                         | 13-06-23 | Α                |
| EMAIL: Info@grahamasharchitects.com WEBSITE: www.grahamasharchitects.com | SCALE @ 0                                     | 1 2      | 3 4 5m           |
| PROJECT:                                                                 | 1:100 AT A1                                   |          |                  |
| 59 MOUNT PLEASANT                                                        | PURPOSE OF ISSUE                              |          |                  |
| LONDON EC1R 0AE                                                          | information                                   |          |                  |
|                                                                          | DWG. NO. 23-(                                 | 014-03 F | REV A            |

| 3 EXISTING ENTRANCE TO BE RETAINED. | 6 EXISTING EXTRACT DUCT. |
|-------------------------------------|--------------------------|
|                                     |                          |
|                                     |                          |
|                                     |                          |

1) LIFT REMOVED. FLOOR INFILLED OVER.

2 EXISTING GLAZED CURTAIN WALL TO BE RETAINED.

4 EXISTING STAIRS FROM LOWER GROUND FLOOR TO BE RETAINED.

5 EXISTING ACCESS TO FLATS ABOVE TO BE RETAINED.