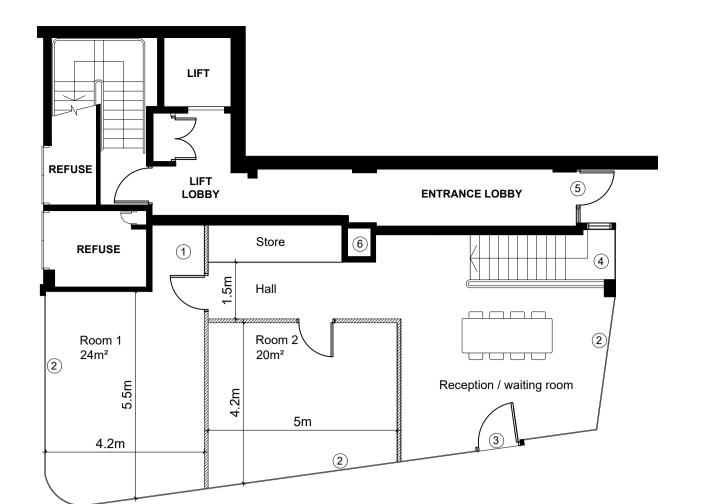

PROPOSED BASEMENT PLAN @ 1:100 SCALE

PROPOSED EAST ELEVATION @ 1:100 SCALE (AS EXISTING)

PROPOSED NORTH ELEVATION @ 1:100 SCALE (AS EXISTING)

PROPOSED GROUND FLOOR PLAN @ 1:100 SCALE

| CHARTERED ARCHITECTS TOWN PLANNING CONSULTAN  |
|-----------------------------------------------|
| KINGFISHER STUDIO, 5 MALCOLM ROAD             |
| CHANDLERS FORD, EASTLEIGH, HAMPSHIRE SO53 5BH |
| TELEPHONE 07768 453105                        |
| EMAIL: Info@grahamasharchitects.com           |
| WEBSITE: www.grahamasharchitects.com          |
| DDC IFOT                                      |
| PROJECT:                                      |
| 59 MOUNT PLEASANT                             |
|                                               |
| LONDON EC1R 0AE                               |
| LONDON ECIT UAE                               |
|                                               |
|                                               |
|                                               |

| 3 EXISTING ENTRANCE TO BE RETAINED. | 6 EXISTING EXTRACT DUCT. |
|-------------------------------------|--------------------------|
|                                     |                          |
|                                     |                          |
|                                     |                          |

1) LIFT REMOVED. FLOOR INFILLED OVER.

2 EXISTING GLAZED CURTAIN WALL TO BE RETAINED.

4 EXISTING STAIRS FROM LOWER GROUND FLOOR TO BE RETAINED.

5 EXISTING ACCESS TO FLATS ABOVE TO BE RETAINED.