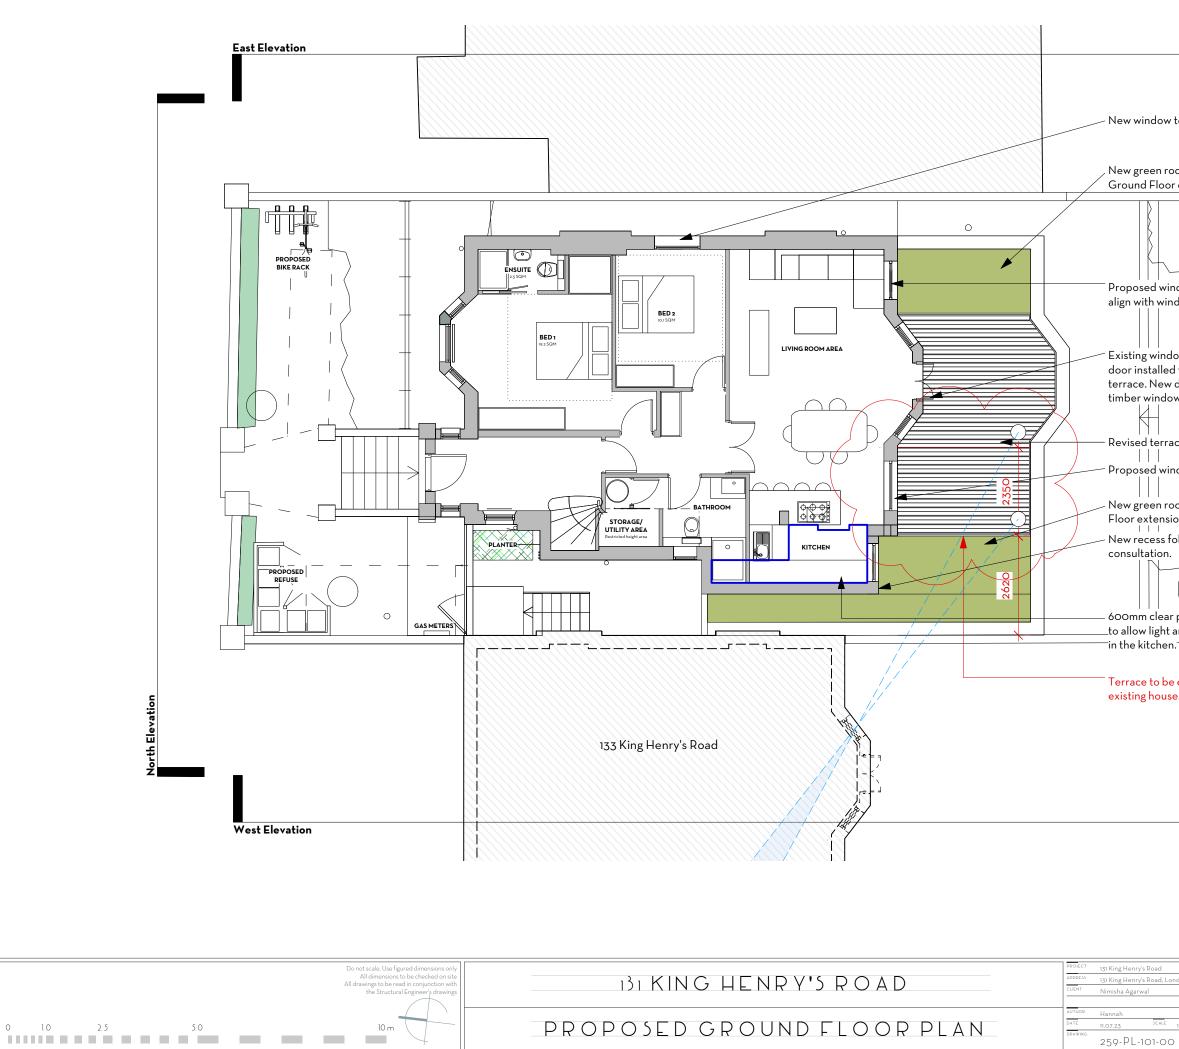

|                                                          | I               |
|----------------------------------------------------------|-----------------|
| to serve bedroom.                                        |                 |
| oof above Lower<br>or extension.                         |                 |
|                                                          |                 |
| ndow in the living room to                               |                 |
| dow cill lowered and double                              |                 |
| d to access proposed<br>v door to match existing<br>ows. |                 |
| ace layout.                                              |                 |
| ndow in the extension.                                   |                 |
| oof above Lower Ground<br>ion.                           |                 |
| following planning                                       |                 |
|                                                          |                 |
| r partial side extension<br>and natural ventilation      |                 |
| n.                                                       |                 |
| e extended to edge of<br>se.                             | tion            |
|                                                          | South Elevation |
| . —                                                      | Sout            |
|                                                          |                 |