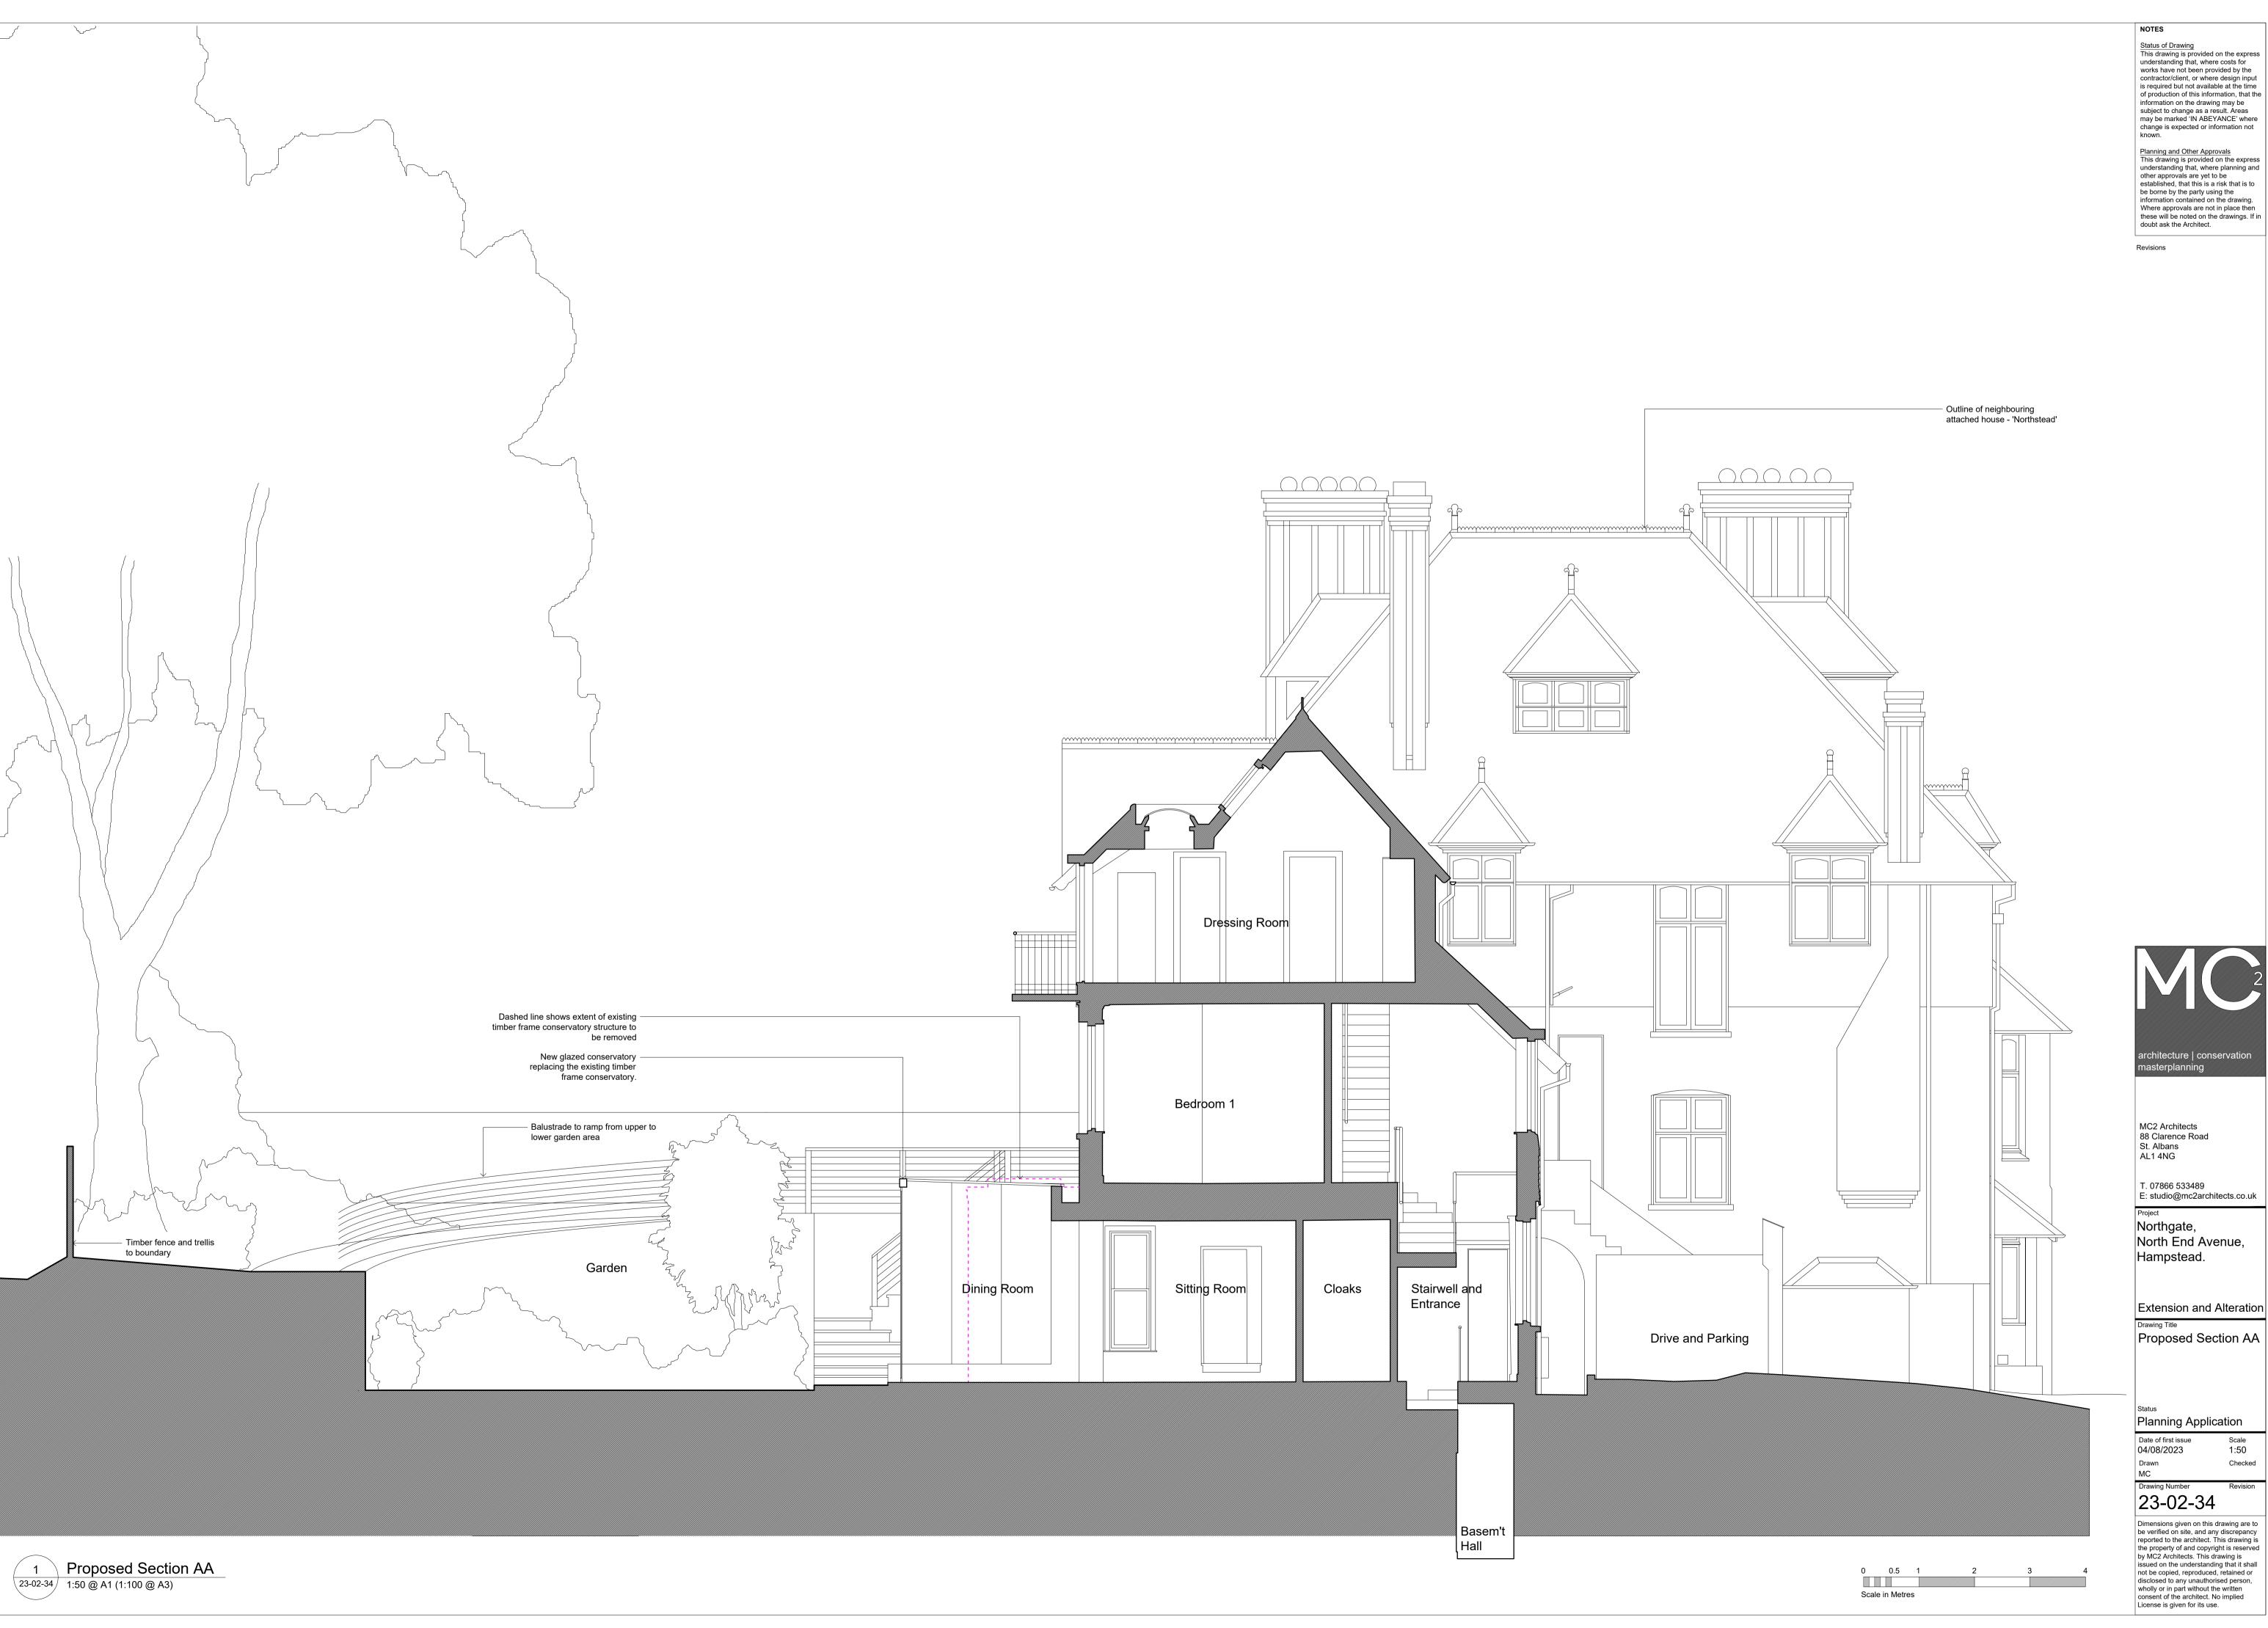

MC2 Architects 88 Clarence Road St. Albans AL1 4NG

T. 07866 533489 E: studio@mc2architects.co.uk

Northgate, North End Avenue, Hampstead.

Proposed Section AA

Planning Application

Date of first issue 04/08/2023 Scale 1:50

23-02-34

Dimensions given on this drawing are to be verified on site, and any discrepancy reported to the architect. This drawing is the property of and copyright is reserved by MC2 Architects. This drawing is issued on the understanding that it shall not be copied, reproduced, retained or disclosed to any unauthorised person, wholly or in part without the written consent of the architect. No implied License is given for its use.