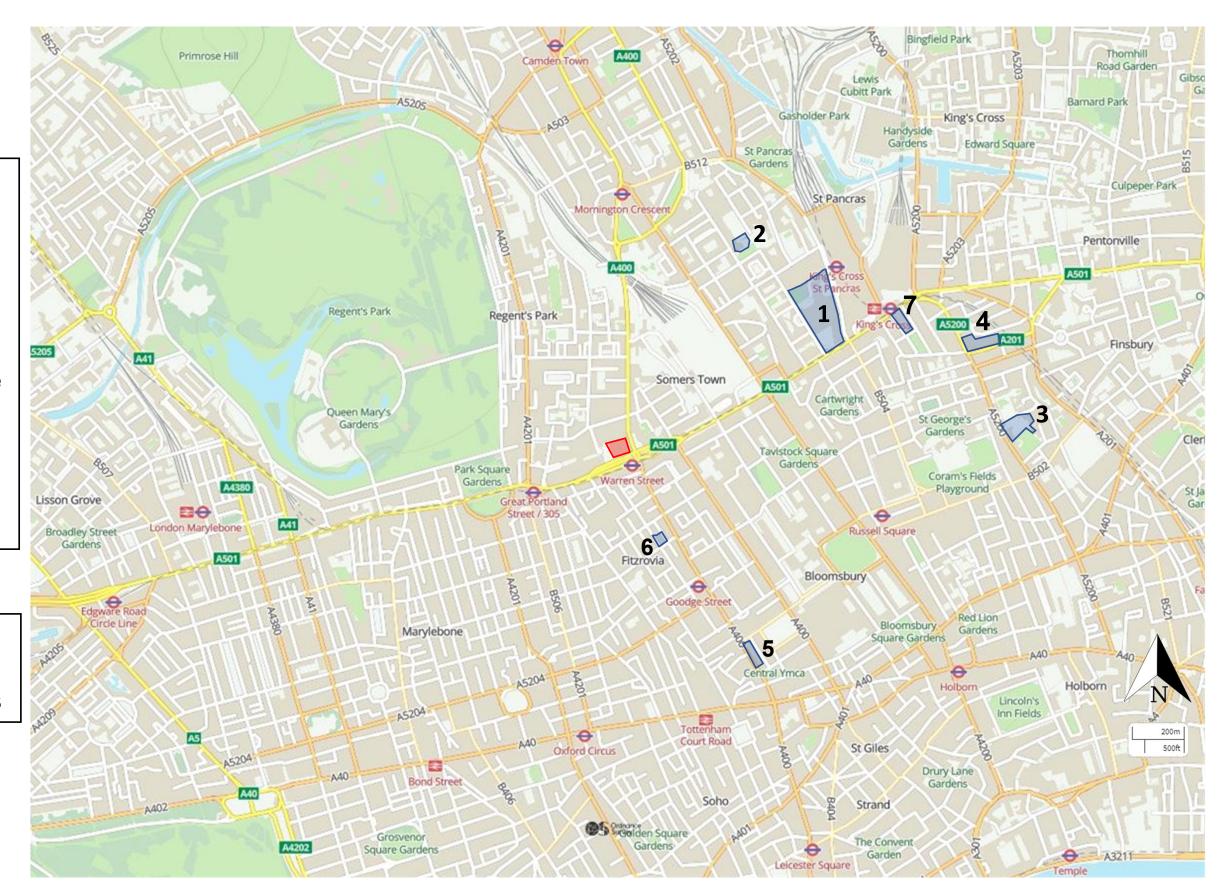

#### **Annex C: Cumulative Schemes**

#### **Euston Tower – Cumulative Schemes**

| Ref.   | Name / Address                                                                                                                                                                | Planning Application<br>Reference | Scheme Description                                                                                                                                                                                                                                                                                                                                                                                                                                                                                                                                                                                                                                                                                                                                                                                                                                                                                                                                                                                                                                                                                                                                                                                                                                                                                                                                                                                                                                                                                                                                                                                                                                                                                                                                                                                                                                                                                                         | Status as of February 2023                                                            |  |  |  |
|--------|-------------------------------------------------------------------------------------------------------------------------------------------------------------------------------|-----------------------------------|----------------------------------------------------------------------------------------------------------------------------------------------------------------------------------------------------------------------------------------------------------------------------------------------------------------------------------------------------------------------------------------------------------------------------------------------------------------------------------------------------------------------------------------------------------------------------------------------------------------------------------------------------------------------------------------------------------------------------------------------------------------------------------------------------------------------------------------------------------------------------------------------------------------------------------------------------------------------------------------------------------------------------------------------------------------------------------------------------------------------------------------------------------------------------------------------------------------------------------------------------------------------------------------------------------------------------------------------------------------------------------------------------------------------------------------------------------------------------------------------------------------------------------------------------------------------------------------------------------------------------------------------------------------------------------------------------------------------------------------------------------------------------------------------------------------------------------------------------------------------------------------------------------------------------|---------------------------------------------------------------------------------------|--|--|--|
| London | London Borough of Camden                                                                                                                                                      |                                   |                                                                                                                                                                                                                                                                                                                                                                                                                                                                                                                                                                                                                                                                                                                                                                                                                                                                                                                                                                                                                                                                                                                                                                                                                                                                                                                                                                                                                                                                                                                                                                                                                                                                                                                                                                                                                                                                                                                            |                                                                                       |  |  |  |
| 1      | Land to the North of the<br>British Library<br>96 Euston Road<br>London NW1 2DB                                                                                               | 2022/1041/P                       | Demolition of the British Library Centre for Conservation, alterations to the British Library and erection of a new building of 12 above-ground storeys and two basement levels for use as library, galleries, learning, business and events spaces (Class F1) and retail and commercial spaces (Class E); provision of internal and external public spaces, landscaping and a community garden; improvement works adjacent to Dangoor Walk; provision of cycle and car parking and servicing facilities including new crossovers; provision of Crossrail 2 infrastructure; means of access; and associated works.                                                                                                                                                                                                                                                                                                                                                                                                                                                                                                                                                                                                                                                                                                                                                                                                                                                                                                                                                                                                                                                                                                                                                                                                                                                                                                         | Resolution to grant approval at Planning Committee on 30 January 2023                 |  |  |  |
| 2a     | Central Somers Town Covering Land At Polygon Road Open Space, Edith Neville Primary School 174 Ossulston Street And Purchese Street Open Space, London, NW1 1EE (Brill Place) | 2015/2704/P                       | Demolition of existing buildings and the provision of approximately 2,190sq.m replacement school (Use Class D1); approximately 1,765sq.m of community facilities (Use Class D1); approximately 207sq.m of flexible Use Class A1/A2/A3/D1 floorspace and 136 residential units (Use Class C3) over 7 buildings ranging from 3 to 25 storeys in height comprising: Plot 1: Community uses at ground floor (Use Class D1) (approximately 1,554sq.m) Plot 1: Community uses at ground floor (Use Class D1) (approximately 1,554sq.m) to including demolition of existing buildings and the provision of approximately 2,190sq.m replacement school (Use Class D1); approximately 1,765sq.m of 2community facilities (Use Class D1); approximately 207sq.m of flexible Use Class A31/A2/A3/D1 floorspace and 136 residential units (Use Class C3) over 7 buildings ranging from 3 to 25 storeys in height comprising: Plot 1: Community uses at ground floor (Use Class D1) (approximately 1,554sq.m) to include a children's nursery and community play facility with 10no. residential units above; Plot 2: 35 residential units over flexible A1/A2/A3/D1 floorspace at ground level (approximately 137sq.m); Plot 3: Extension of Grade II listed terrace to provide 3no. dwellings; Plot 4: Replacement school (Use Class D1) ; Plot 5: 20no. residential units over a replacement community hall (Use Class D1) (approximately 211sq.m); Plot 6: 14no. residential units; and Plot 7: 54no. residential units over flexible A1/A2/A3/D1 floorspace at ground level (approximately 70sq.m). Provision of 11,765 sqm of public open space along with associated highways works and landscaping. Namely, to include amendments to architectural design, building footprint, internal layouts, quantum of residential units, structural column positions and the energy strategy, in relation to Plot 7, Central Somers Town. | Approved on 14 October 2016 Partly built out with some plots still to be constructed. |  |  |  |

| Ref.   | Name / Address           | Planning Application<br>Reference | Scheme Description                                                                                                                                                                                                                                                                                                                                                                                                                                                                                                                                                                                                                                                                                                                                                                                                                                                                                                                                                                                                                                                                                                                                                                                                                                                                                                                                                                                                                                                                                                                                                                                                                                                                                                                                                                                                                                                                                                                                                                                                                                | Status as of February 2023   |  |  |  |
|--------|--------------------------|-----------------------------------|---------------------------------------------------------------------------------------------------------------------------------------------------------------------------------------------------------------------------------------------------------------------------------------------------------------------------------------------------------------------------------------------------------------------------------------------------------------------------------------------------------------------------------------------------------------------------------------------------------------------------------------------------------------------------------------------------------------------------------------------------------------------------------------------------------------------------------------------------------------------------------------------------------------------------------------------------------------------------------------------------------------------------------------------------------------------------------------------------------------------------------------------------------------------------------------------------------------------------------------------------------------------------------------------------------------------------------------------------------------------------------------------------------------------------------------------------------------------------------------------------------------------------------------------------------------------------------------------------------------------------------------------------------------------------------------------------------------------------------------------------------------------------------------------------------------------------------------------------------------------------------------------------------------------------------------------------------------------------------------------------------------------------------------------------|------------------------------|--|--|--|
| London | London Borough of Camden |                                   |                                                                                                                                                                                                                                                                                                                                                                                                                                                                                                                                                                                                                                                                                                                                                                                                                                                                                                                                                                                                                                                                                                                                                                                                                                                                                                                                                                                                                                                                                                                                                                                                                                                                                                                                                                                                                                                                                                                                                                                                                                                   |                              |  |  |  |
| 2b     |                          | 2019/5882/P                       | Variation of conditions 2 (approved drawings), 3 (approved documents), 15 (quantum of housing, plot 7) and 80 (cycle parking, plot 7) of planning permission reference 2015/2704/P dated 14/10/2016 for Demolition of existing buildings and the provision of approximately 2,190sq.m replacement school (Use Class D1); approximately 1,765sq.m of community facilities (Use Class D1); approximately 207sq.m of flexible Use Class A1/A2/A3/D1 floorspace and 136 residential units (Use Class C3) over 7 buildings ranging from 3 to 25 storeys in height comprising: Plot 1: Community uses at ground floor (Use Class D1) (approximately 1,554sq.m) to including demolition of existing buildings and the provision of approximately 2,190sq.m replacement school (Use Class D1); approximately 1,765sq.m of 2community facilities (Use Class D1); approximately 207sq.m of flexible Use Class A31/A2/A3/D1 floorspace and 136 residential units (Use Class C3) over 7 buildings ranging from 3 to 25 storeys in height comprising: Plot 1: Community uses at ground floor (Use Class D1) (approximately 1,554sq.m) to include a children's nursery and community play facility with 10no. residential units above; Plot 2: 35 residential units over flexible A1/A2/A3/D1 floorspace at ground level (approximately 137sq.m); Plot 3: Extension of Grade II listed terrace to provide 3no. dwellings; Plot 4: Replacement school (Use Class D1); Plot 5: 20no. residential units over a replacement community hall (Use Class D1) (approximately 211sq.m); Plot 6: 14no. residential units; and Plot 7: 54no. residential units over flexible A1/A2/A3/D1 floorspace at ground level (approximately 70sq.m). Provision of 11,765 sqm of public open space along with associated highways works and landscaping. Namely, to include amendments to architectural design, building footprint, internal layouts, quantum of residential units, structural column positions and the energy strategy, in relation to Plot 7, Central Somers Town. | Approved on 14 October 2016  |  |  |  |
| 2c     |                          | 2020/4631/P                       | Minor Material Amendment (Section 73) to facilitate change of wording to Condition 137 granted under planning permission reference 2015/2704/P dated 14/10/2016, amended by application 2019/5882/P dated 01/07/2020                                                                                                                                                                                                                                                                                                                                                                                                                                                                                                                                                                                                                                                                                                                                                                                                                                                                                                                                                                                                                                                                                                                                                                                                                                                                                                                                                                                                                                                                                                                                                                                                                                                                                                                                                                                                                              | Approved on 23 April<br>2021 |  |  |  |
| 2d     |                          | 2022/2855/P                       | Minor Material Amendment (Section 73) to amend Condition 2 (Approved Drawings), Condition 3 (Design and Access Statement), Condition 18 (Play Space), Condition 26 (Obscure Glazing – Plot 5), Condition 27 (Obscure Glazing – Plot 6) and Condition 82 (Cycle Parking – Public Open Space) of Ref. 2020/4631/P dated                                                                                                                                                                                                                                                                                                                                                                                                                                                                                                                                                                                                                                                                                                                                                                                                                                                                                                                                                                                                                                                                                                                                                                                                                                                                                                                                                                                                                                                                                                                                                                                                                                                                                                                             | Approved 24 November 2022    |  |  |  |

| Ref.   | Name / Address                                                                                                                             | Planning Application<br>Reference | Scheme Description                                                                                                                                                                                                                                                                                                                                                                                                                                                                                                                                                                                                                                                                                                                                                                                                                                                                                                                                                                                                                                                                                                                                                                                                                                                                                                                                                                                                                                                                                                                                                                                                                                                                                                                                                                                                                                                                                                              | Status as of February 2023                                         |  |  |  |
|--------|--------------------------------------------------------------------------------------------------------------------------------------------|-----------------------------------|---------------------------------------------------------------------------------------------------------------------------------------------------------------------------------------------------------------------------------------------------------------------------------------------------------------------------------------------------------------------------------------------------------------------------------------------------------------------------------------------------------------------------------------------------------------------------------------------------------------------------------------------------------------------------------------------------------------------------------------------------------------------------------------------------------------------------------------------------------------------------------------------------------------------------------------------------------------------------------------------------------------------------------------------------------------------------------------------------------------------------------------------------------------------------------------------------------------------------------------------------------------------------------------------------------------------------------------------------------------------------------------------------------------------------------------------------------------------------------------------------------------------------------------------------------------------------------------------------------------------------------------------------------------------------------------------------------------------------------------------------------------------------------------------------------------------------------------------------------------------------------------------------------------------------------|--------------------------------------------------------------------|--|--|--|
| London | London Borough of Camden                                                                                                                   |                                   |                                                                                                                                                                                                                                                                                                                                                                                                                                                                                                                                                                                                                                                                                                                                                                                                                                                                                                                                                                                                                                                                                                                                                                                                                                                                                                                                                                                                                                                                                                                                                                                                                                                                                                                                                                                                                                                                                                                                 |                                                                    |  |  |  |
|        |                                                                                                                                            |                                   | 23/04/2021 to planning permission reference 2015/2704/P dated 14/10/2016, amended by application 2019/5882/P dated 01/07/2020 and 2020/4631/P dated 23/04/2021 and 2022/2659/P dated 18/07/2022                                                                                                                                                                                                                                                                                                                                                                                                                                                                                                                                                                                                                                                                                                                                                                                                                                                                                                                                                                                                                                                                                                                                                                                                                                                                                                                                                                                                                                                                                                                                                                                                                                                                                                                                 |                                                                    |  |  |  |
| 3a     | Eastman Dental Hospital Site and Buildings (including the former Royal Free Hospital the Eastman Dental Clinic and the Levy Wing) WC1X 8LD | 2018/5715/P                       | Partial redevelopment of the site, including to the former Royal Free Hospital (Plot 1); Eastman Dental Clinic (Plot 2); Levy Wing (Plot 3); Frances Gardner House and the Riddell Memorial Fountain within the courtyard of the former Royal Free Hospital, to create approximately 23,861sqm of medical research, outpatient facility and academic (Use Class D1) floorspace. Former Royal Free Hospital: demolition of the New, Sussex and Victoria Wings (with retention of the Alexandra Wing); single storey extensions and reinstatement of southern pediment on Alexandra Wing; erection of five storey building (plus two storeys of plant and two storeys of basement) to the rear of the Alexandra Wing, including plant, terraces, flues, to provide a dementia and neurology research facility. Eastman Dental Clinic: alterations to the listed building including the part rebuilding of the northern façade and new entrance; replacement windows; new plant; works to the courtyard and associated external and internal alterations associated with its conversion to education use. Levy Wing: substantial demolition of the building and erection of a part 4, part 7 storey building (plus two storey basement, including plant and external amenity spaces), to provide education space. Frances Gardner House: installation of photovoltaic panels on the roof and landscaping works to the courtyard. Riddell Memorial Fountain: relocation of the listed fountain from the courtyard of the former Royal Free Hospital to the courtyard of the Eastman Dental Clinic. Associated landscaping arrangements including the creation of a new public square, other public spaces and routes, and pedestrian connections to Gray's Inn Road, St Andrew's Gardens, Cubitt Street and Langton Close. Associated transport and servicing arrangements including cycle parking, parking and a new servicing ram | Approved subject to a Section 106 legal agreement on 10 March 2020 |  |  |  |
| 3b     |                                                                                                                                            | 2020/4919/P                       | Variation of Condition 2 (Approved Plans) granted under Planning Application reference 2019/2879/P dated 10/03/20 (for: Partial redevelopment of the site to create medical research, outpatient facility and academic floorspace); CHANGES include an extension to the Plot 1 basement and amended ground floor plan to include vent.                                                                                                                                                                                                                                                                                                                                                                                                                                                                                                                                                                                                                                                                                                                                                                                                                                                                                                                                                                                                                                                                                                                                                                                                                                                                                                                                                                                                                                                                                                                                                                                          | Application registered on 23 October 2020                          |  |  |  |
| 3c     |                                                                                                                                            | 2020/5791/P                       | Variation of Condition 2 (Approved Plans) granted under Planing Application                                                                                                                                                                                                                                                                                                                                                                                                                                                                                                                                                                                                                                                                                                                                                                                                                                                                                                                                                                                                                                                                                                                                                                                                                                                                                                                                                                                                                                                                                                                                                                                                                                                                                                                                                                                                                                                     | Approved subject to                                                |  |  |  |

| Ref.   | Name / Address                                                                                                                        | Planning Application<br>Reference | Scheme Description                                                                                                                                                                                                                                                                                                                                                                                                                                                                                                                                                                                                                                                                                                                                                                                                                                                                                                                                                                                                                                                                                                                                                                                                                                                                                                                                                                                                                                | Status as of February 2023                           |  |  |  |
|--------|---------------------------------------------------------------------------------------------------------------------------------------|-----------------------------------|---------------------------------------------------------------------------------------------------------------------------------------------------------------------------------------------------------------------------------------------------------------------------------------------------------------------------------------------------------------------------------------------------------------------------------------------------------------------------------------------------------------------------------------------------------------------------------------------------------------------------------------------------------------------------------------------------------------------------------------------------------------------------------------------------------------------------------------------------------------------------------------------------------------------------------------------------------------------------------------------------------------------------------------------------------------------------------------------------------------------------------------------------------------------------------------------------------------------------------------------------------------------------------------------------------------------------------------------------------------------------------------------------------------------------------------------------|------------------------------------------------------|--|--|--|
| London | London Borough of Camden                                                                                                              |                                   |                                                                                                                                                                                                                                                                                                                                                                                                                                                                                                                                                                                                                                                                                                                                                                                                                                                                                                                                                                                                                                                                                                                                                                                                                                                                                                                                                                                                                                                   |                                                      |  |  |  |
|        |                                                                                                                                       |                                   | reference 2019/2879/P dated 10/03/20 (for: Partial redevelopment of the site to create medical research, outpatient facility and academic floorspace); CHANGES include rear and front extensions to the basement of Plot 1; significant extension of the Plot 3 basement at both level B1 and level B2 to provide two lecture theatres (net additional 852sqm GIA floorspace); additional plant and servicing equipment. This application is accompanied by an addendum to the original Environmental Statement.                                                                                                                                                                                                                                                                                                                                                                                                                                                                                                                                                                                                                                                                                                                                                                                                                                                                                                                                  | S106 Legal Agreement<br>on 21 June 2021              |  |  |  |
| 3d     |                                                                                                                                       | 2021/1809/P                       | Variation of Condition 2 (Approved Plans) granted under Planning Application reference 2019/2879/P dated 10/03/20 (for: Partial redevelopment of the site to create medical research, outpatient facility and academic floorspace); CHANGES include amendments to Plot 1 (former Royal Free Hospital Building) to amend the lecture theatre east facade; east facade updates (locations of doors); north west corner facade (change of detailing); facade level changes; firefighting lift; Alexandra Wing demolition and construction methodology. This application is accompanied by an addendum to the original Environmental Statement.                                                                                                                                                                                                                                                                                                                                                                                                                                                                                                                                                                                                                                                                                                                                                                                                       | Submitted on 24 October 2022. Pending determination. |  |  |  |
| 4      | Royal National Throat, Nose And Ear Hospital Site 330 Grays Inn Road (and fronting Swinton Street and Wicklow Street) London WC1X 8DA | 2020/5593/P                       | Redevelopment of the former Royal National Throat, Nose and Ear Hospital site, comprising: Retention of 330 Gray's Inn Road and a two storey extension above for use as hotel (5 above ground storeys in total), demolition of all other buildings, the erection of a part 13 part 9 storey building plus upper and lower ground floors (maximum height of 15 storeys) for use as a hotel (including a cafe and restaurant); covered courtyard; external terraces; erection of a 7 storey building plus upper and lower ground floors (maximum height of 9 storeys) for use as office (for consultation purposes only: 13,275sqm office space) together with terraces; erection of a 10 storey building plus upper and lower ground floors (maximum height of 12 storeys) for use as residential (44 units and 748sqm affordable workspace, for consultation purposes only) on Wicklow Street and office space at lower ground and basement floors; erection of a 5 storey building plus upper and lower ground floors (maximum height of 7 storeys) for use as residential (32 units, for consultation purposes only) on Swinton Street and associated residential amenity space; together with a gymnasium; new basement; rooftop and basement plant; servicing; cycle storage and facilities; refuse storage; landscaping and other ancillary and associated works (for consultation purposes only) the development includes 9,427sqm of hotel | Approved on 20 July 2022                             |  |  |  |

| Ref.   | Name / Address                                                                                                                                                                                                         | Planning Application<br>Reference | Scheme Description                                                                                                                                                                                                                                                                                                                                                                                                                                                                                                                                                                                                                                                                                                                                                                                                                                                                                                                                                  | Status as of February 2023 |  |  |  |
|--------|------------------------------------------------------------------------------------------------------------------------------------------------------------------------------------------------------------------------|-----------------------------------|---------------------------------------------------------------------------------------------------------------------------------------------------------------------------------------------------------------------------------------------------------------------------------------------------------------------------------------------------------------------------------------------------------------------------------------------------------------------------------------------------------------------------------------------------------------------------------------------------------------------------------------------------------------------------------------------------------------------------------------------------------------------------------------------------------------------------------------------------------------------------------------------------------------------------------------------------------------------|----------------------------|--|--|--|
| London | London Borough of Camden                                                                                                                                                                                               |                                   |                                                                                                                                                                                                                                                                                                                                                                                                                                                                                                                                                                                                                                                                                                                                                                                                                                                                                                                                                                     |                            |  |  |  |
|        |                                                                                                                                                                                                                        |                                   | floorspace (182 rooms)).                                                                                                                                                                                                                                                                                                                                                                                                                                                                                                                                                                                                                                                                                                                                                                                                                                                                                                                                            |                            |  |  |  |
| 5      | 247 Tottenham Court Road,<br>London, W1T 7HH; 3 Bayley<br>Street, London, WC1B 3HA;<br>1 Morwell Street, London,<br>WC1B 3AR;<br>2-3 Morwell Street,<br>London, WC1B 3AR; and 4<br>Morwell Street, London, W1T<br>7QT. | 2020/3583/P                       | Demolition of 247 Tottenham Court Road, 3 Bayley Street, 1 Morwell Street, 2-3 Morwell Street and 4 Morwell Street and the erection of a mixed use office led development comprising ground plus five storey building for office (Class B1) use, flexible uses at ground and basement (Class A1/A2/A3/B1/D1/D2), residential (Class C3) use, basement excavation, provision of roof terraces, roof level plant equipment and enclosures, cycle parking, public realm and other associated works.                                                                                                                                                                                                                                                                                                                                                                                                                                                                    | Approved on 30 July 2021   |  |  |  |
| 6a     | Network Building (95-100<br>Tottenham Court Road) 76-<br>80 Whitfield Street and 88<br>Whitfield Street London W1T<br>4TP                                                                                              | 2020/5624/P                       | Outline application for demolition of office building (95-100 TCR & 76-80 Whitfield St) and 7 flats (88 Whitfield Street) and construction of a new building to provide for a maximum of 17746 sqm (GIA) of 'commercial business and service' floorspace (use Class E) along with details of access, scale and landscaping and other works incidental to the application. Details of layout and appearance are reserved. CONSULTATION NOTE: Application is linked to redevelopment of 14-19 Tottenham Mews (ref 2020/5633/P) and Reserved Matters details for office building (ref 2020/5638/P).                                                                                                                                                                                                                                                                                                                                                                    | Approved on 12 April 2022  |  |  |  |
| 6b     |                                                                                                                                                                                                                        | 2020/5638/P                       | Reserved Matters details of layout and appearance for a building with lab-enabled use comprising one basement level, ground floor and seven upper floors, and details required by conditions 4 (Basement Impact Assessment), 5 (Energy details), 6 (Design and access statement), 7 (Cycle facilities) and 37 (Waste & recycling), associated servicing and all necessary enabling works, associated with planning application reference 2020/5624/P [for the demolition of office building (95-100 TCR & 76-80 Whitfield St) and 7 flats (88 Whitfield Street) and construction of a new building to provide for a maximum of 17746 sqm (GIA) of 'commercial business and service' floorspace (use Class E) along with details of access, scale and landscaping and other works incidental to the application']. CONSULTATION NOTE: Application is linked to an application for outline planning permission (ref 2020/5624/P) which is currently under assessment. | Approved on 14 April 2022  |  |  |  |

| Ref.   | Name / Address                                          | Planning Application<br>Reference | Scheme Description                                                                                                                                                                                                                                                                                                                                                                                                                                                                                                                                                                                                                                                                                                                                                                                                                                                                                                                                     | Status as of February 2023                                                                    |
|--------|---------------------------------------------------------|-----------------------------------|--------------------------------------------------------------------------------------------------------------------------------------------------------------------------------------------------------------------------------------------------------------------------------------------------------------------------------------------------------------------------------------------------------------------------------------------------------------------------------------------------------------------------------------------------------------------------------------------------------------------------------------------------------------------------------------------------------------------------------------------------------------------------------------------------------------------------------------------------------------------------------------------------------------------------------------------------------|-----------------------------------------------------------------------------------------------|
| London | Borough of Camden                                       |                                   |                                                                                                                                                                                                                                                                                                                                                                                                                                                                                                                                                                                                                                                                                                                                                                                                                                                                                                                                                        |                                                                                               |
| 6c     |                                                         | 2020/5631/P                       | Reserved Matters details of layout and appearance for an office building comprising one basement level, ground floor and eight upper floors, and details required by conditions 4 (Basement Impact Assessment), 5 (Energy details), 6 (Design and access statement), 7 (Cycle facilities) and 37 (Waste & recycling), associated servicing and all necessary enabling works, associated with planning application reference 2020/5624/P [for the demolition of office building (95-100 TCR & 76-80 Whitfield St) and 7 flats (88 Whitfield Street) and construction of a new building to provide for a maximum of 17746 sqm (GIA) of 'commercial business and service' floorspace (use Class E) along with details of access, scale and landscaping and other works incidental to the application']. CONSULTATION NOTE: Application is linked to an application for outline planning permission (ref 2020/5624/P) which is currently under assessment. | Approved on April 2022                                                                        |
| 7      | Belgrove House<br>Belgrove Street<br>London<br>WC1H 8AA | 2020/3881/P                       | Redevelopment of Belgrove House as a part 5 part 10 storey building plus 2 basement levels for use as office and research and laboratory floorspace; with café, flexible retail and office floorspace at ground floor; an auditorium at basement; incorporating step free entrance to Kings Cross Underground station in place of two entrance boxes along Euston Road; together with terraces at fourth and fifth floor levels, servicing, cycle storage and facilities, refuse storage and other ancillary and associated works.                                                                                                                                                                                                                                                                                                                                                                                                                     | Granted Subject to a Section 106<br>Legal Agreement in November<br>2021<br>Under construction |

# **Euston Tower Cumulative Schemes**

## **London Borough of Camden**

- 1. Land to the North of the British Library
- 2. Central Somers Town
- 3. Eastman Dental Hospital
- 4. Royal National Throat, Nose And Ear Hospital
- 5. 247 Tottenham Court Road
- 6. Network Building
- 7. Belgrove House