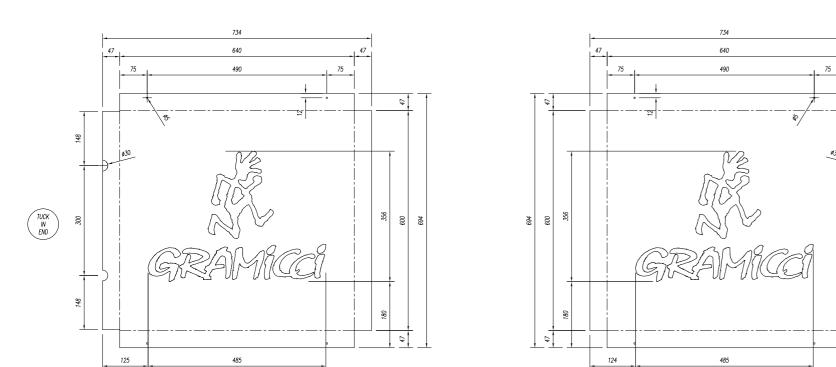

2mm ALUMINIUM PANELS
WITH TUCKED IN INNER ENDS
& CHAMFERED OUTER ENDS

LOGO
10mm OPAL 0.30 ACRYLIC
STEP CUT
FACED WITH RED VINYL TO
MATCH PANTONE 1797c

TEXT
10mm OPAL 0.30 ACRYLIC
STEP CUT
FACED WITH RED VINYL TO
MATCH PANTONE 1797c

TEXT
10mm OPAL 0.30 ACRYLIC
STEP CUT
FACED WITH BLACK VINYL

STEP CUT
FACED WITH BLACK VINYL

STEP CUT
FACED WITH BLACK VINYL

LILUMINATION BY MEANS OF
HYUNDAI 24V BPLM 358
6500K LEDS

SECTION

ALL METAL WORK FINISHED WHITE INSIDE & OUT