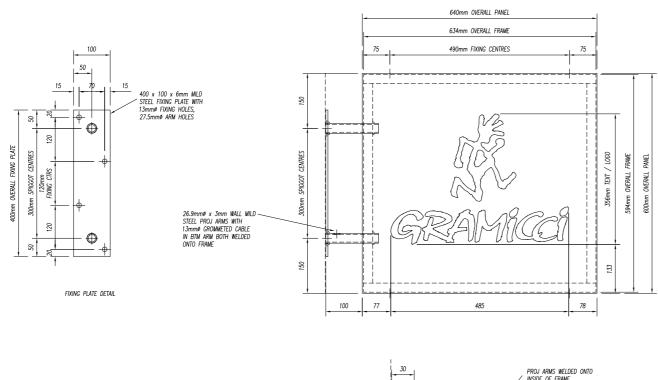

## Store Front Elevation

PROJ ARMS WELDED ONTO INSIDE OF FRAME

SS

110

25

30mm# CUT-OUTS ON INNER RETURNS FOR PROJ ARMS

FIXING PLATE DETAIL - PLAN

1 OFF 2mm ALUMINIUM PANEL

2mm ALUMINIUM PANELS
WITH TUCKED IN INNER ENDS
& CHAMFERED OUTER ENDS

LOGO
10mm OPAL 0.30 ACRYLIC
STEP CUT
FACED WITH RED VINYL TO
MATCH PANTONE 1797c

TEXT
10mm OPAL 0.30 ACRYLIC
STEP CUT
FACED WITH RED VINYL TO
MATCH PANTONE 1797c

TEXT
10mm OPAL 0.30 ACRYLIC
STEP CUT
FACED WITH BLACK VINYL

STEP CUT
FACED WITH BLACK VINYL

STEP CUT
FACED WITH BLACK VINYL

LILUMINATION BY MEANS OF
HYUNDAI 24V BPLM 358
6500K LEDS

SECTION

ALL METAL WORK FINISHED WHITE INSIDE & OUT

1 OFF 2mm ALUMINIUM PANEL

SIGN INSTALLED ONTO COLUMN AT THE LEFT HAND END OF THE SHOPFRONT

1 OFF 1NTERNALLY ILLUMINATED DOUBLE SIDED PROJECTING SIGN REQUIRED MANUFACTURE REQUIRED

RED 1136369 1 off Illuminated Projecting Sign