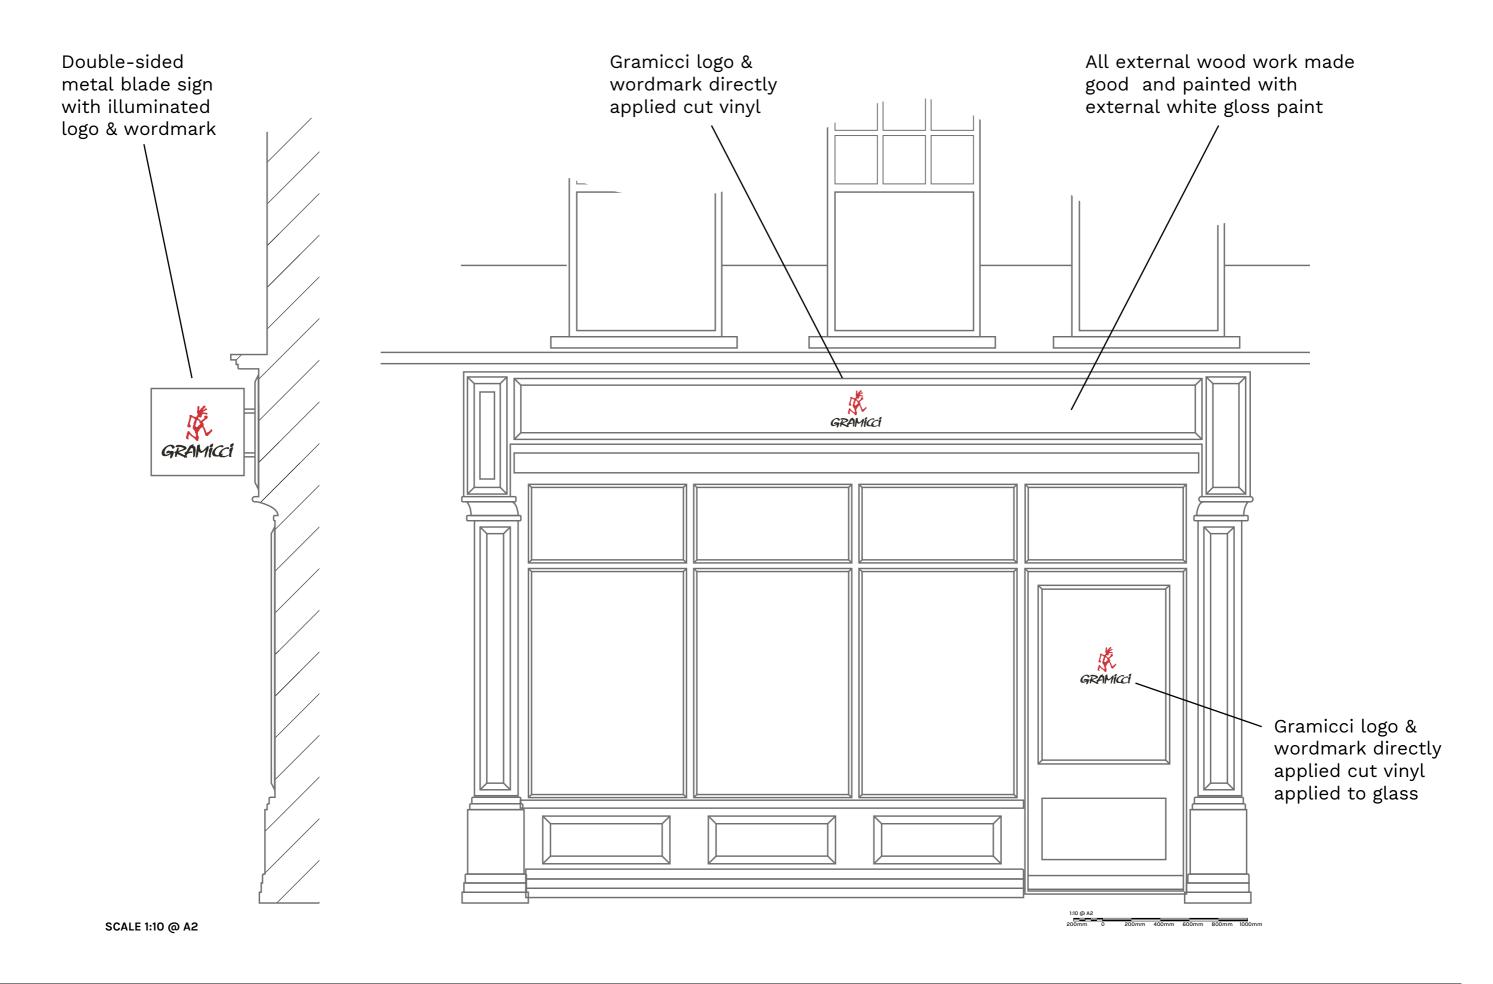

## outsiders —design studio

GRAMICCI - EARLHAM ST ELEVATION DRAWINGS

## Store Front Elevation







PROJ ARMS WELDED ONTO INSIDE OF FRAME

SS

110

25

30mm# CUT-OUTS ON INNER RETURNS FOR PROJ ARMS

FIXING PLATE DETAIL - PLAN

1 OFF 2mm ALUMINIUM PANEL

2mm ALUMINIUM PANELS
WITH TUCKED IN INNER ENDS
& CHAMFERED OUTER ENDS

LOGO
10mm OPAL 0.30 ACRYLIC
STEP CUT
FACED WITH RED VINYL TO
MATCH PANTONE 1797c

TEXT
10mm OPAL 0.30 ACRYLIC
STEP CUT
FACED WITH RED VINYL TO
MATCH PANTONE 1797c

TEXT
10mm OPAL 0.30 ACRYLIC
STEP CUT
FACED WITH BLACK VINYL

STEP CUT
FACED WITH BLACK VINYL

STEP CUT
FACED WITH BLACK VINYL

LILUMINATION BY MEANS OF
HYUNDAI 24V BPLM 358
6500K LEDS

SECTION

ALL METAL WORK FINISHED WHITE INSIDE & OUT



1 OFF 2mm ALUMINIUM PANEL



SIGN INSTALLED ONTO COLUMN AT THE LEFT HAND END OF THE SHOPFRONT

1 OFF 1NTERNALLY ILLUMINATED DOUBLE SIDED PROJECTING SIGN REQUIRED MAN