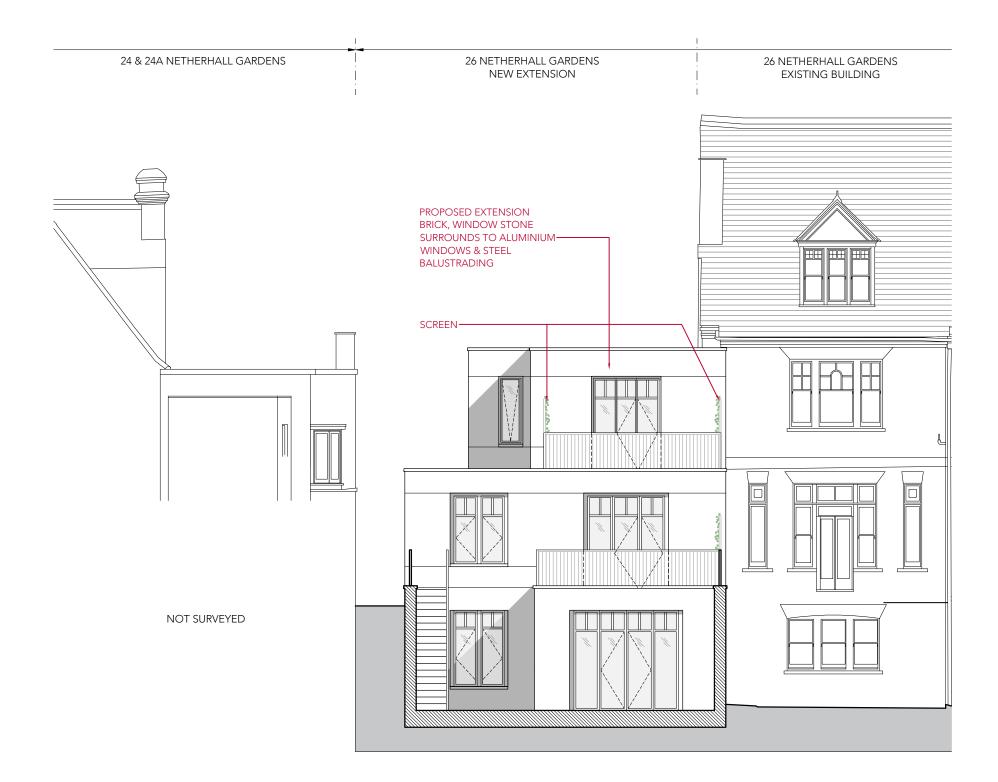

Drawings only to be scaled for planning application purposes, all dimensions to be checked on site. All drawings subject to Statutory Authority Approval.

ARCHITECTS + INTERIOR DESIGNERS

| _                                                                                     |                                        |            |       |  |     |   |
|---------------------------------------------------------------------------------------|----------------------------------------|------------|-------|--|-----|---|
| 91A - 91B HEATH STREET<br>LONDON NW3 65S<br>Tel02076363838<br>INFOWWW.TG-STUDIO.CO.UK |                                        |            |       |  |     |   |
|                                                                                       |                                        |            |       |  |     |   |
| Project                                                                               | 26 NETHERHALL GARDENS<br>LONDON NW35TL |            |       |  |     |   |
| Date                                                                                  | 19.12.22                               | Scale @ A3 | 1:100 |  |     |   |
| Drawing                                                                               | PROPOSED<br>REAR ELEVATION             |            |       |  |     |   |
| Drawn by                                                                              | DCF                                    | Checked by | TG    |  |     |   |
| Job No.                                                                               | 263                                    | Dwg No.    | P-342 |  | Rev | 2 |