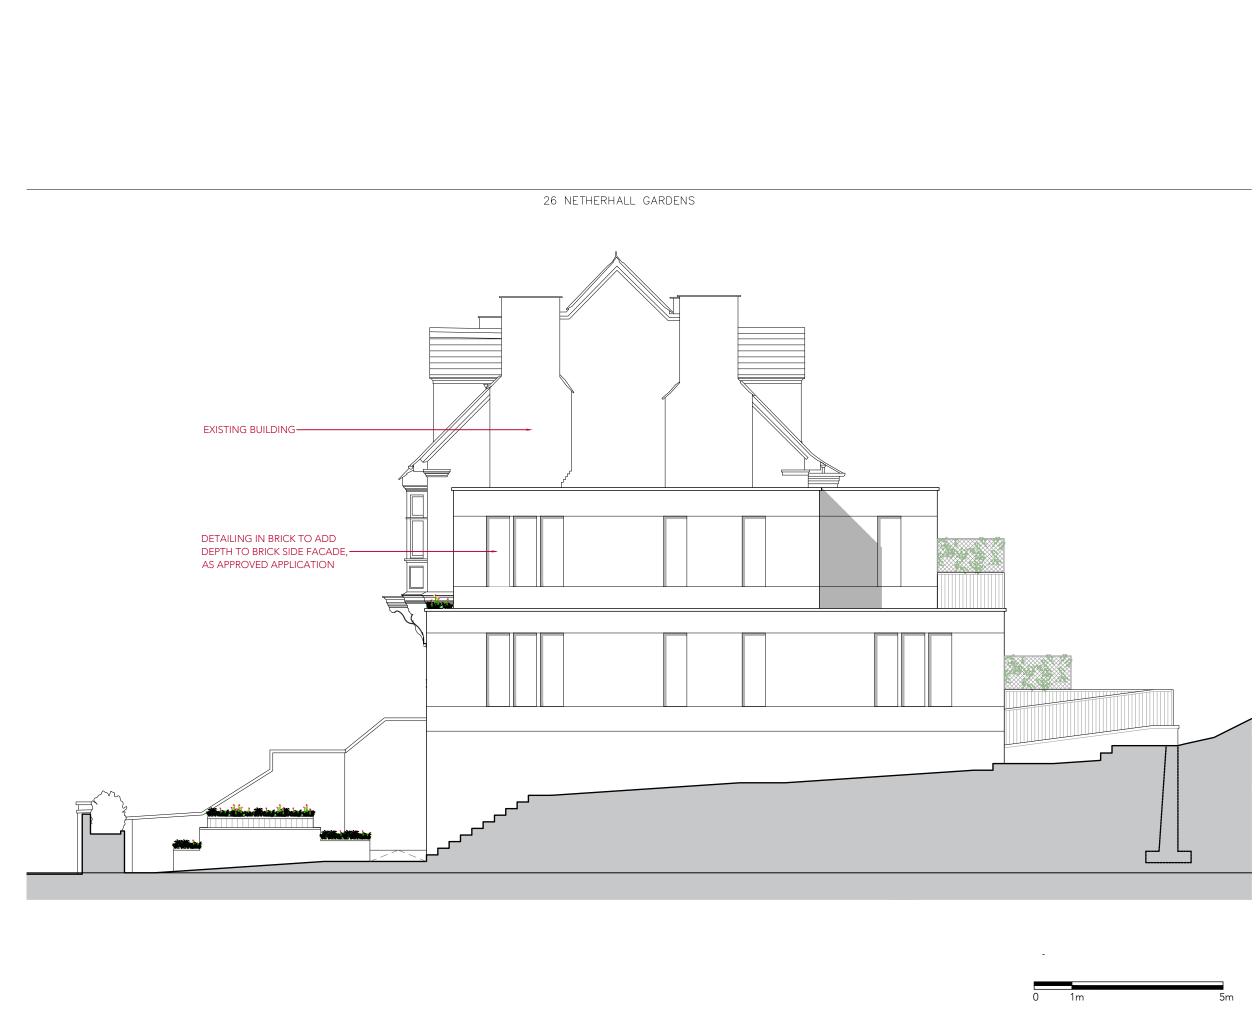

## ( STUDIO

ARCHITECTS + INTERIOR DESIGNERS

| _                                                               |                            |            |       |     |   |
|-----------------------------------------------------------------|----------------------------|------------|-------|-----|---|
| 91A - 91B HEATH STREET<br>LONDON NW3 6 S S<br>Tel 020 7636 3838 |                            |            |       |     |   |
| INFO WWW.TG-STUDIO.CO.UK                                        |                            |            |       |     |   |
| 26 NETHERHALL GARDENS                                           |                            |            |       |     |   |
| Date                                                            | 19.12.22                   | Scale @ A3 | 1:100 |     |   |
| Drawing                                                         | PROPOSED<br>SIDE ELEVATION |            |       |     |   |
| Drawn by                                                        | DCF                        | Checked by | TG    |     |   |
| Job No.                                                         | 263                        | Dwg No.    | P-341 | Rev | 2 |