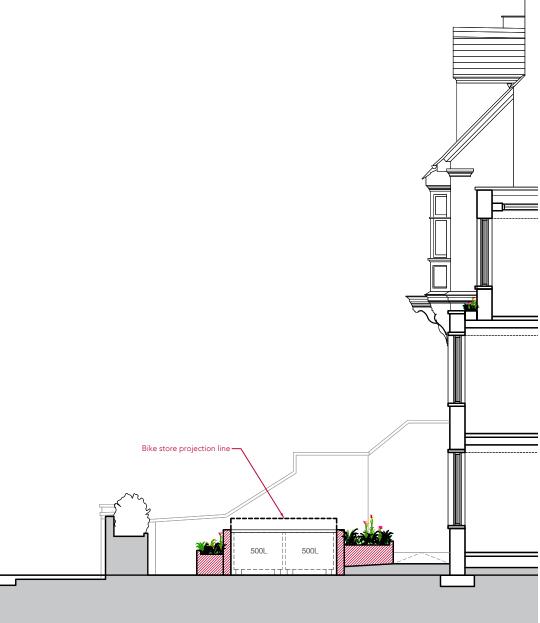

2 PROPOSED FRONT LANDSCAPE SECTION B-B scale 1:100

PROPOSED FRONT LANDSCAPE SECTION A-A

scale 1:100

1

1m

0

This drawing is protected under Copyright and at no time should any portion of this drawing be reproduced or copied without the permission of the Architect. (Design Copyright Act 1968)

## G S T U D IO

ARCHITECTS + INTERIOR DESIGNERS

| 91A - 91B HEATH STREET<br>LONDON NW3 6SS<br>Tel 020 7636 3838 |                                      |            |       |                     |
|---------------------------------------------------------------|--------------------------------------|------------|-------|---------------------|
| INFO WWW.TG-STUDIO.CO.UK                                      |                                      |            |       |                     |
| Project                                                       | 26 NETHERHALL GARDENS<br>NW3 5TL     |            |       |                     |
| Date                                                          | 25.05.23                             | Scale @ A3 | 1:100 |                     |
| Drawing                                                       | PROPOSED SECTIONS<br>FRONT LANDSCAPE |            |       |                     |
| Drawn by                                                      | AL                                   | Checked by | TG    |                     |
| Job No.                                                       | 263                                  | Dwg No.    | P-351 | <sup>&gt;ee</sup> 2 |