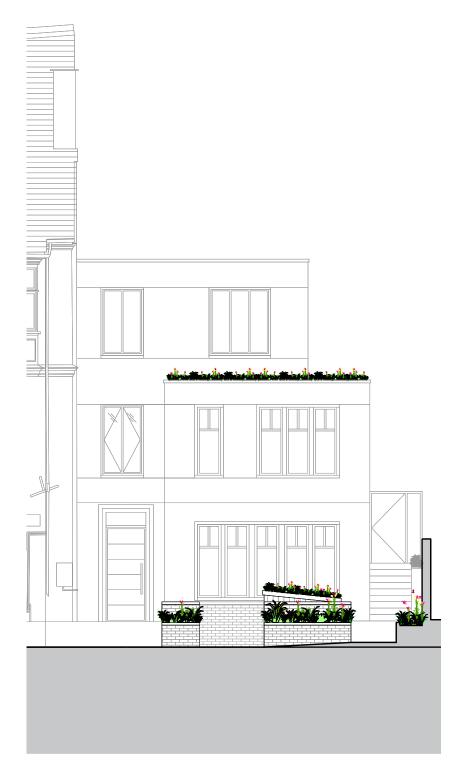

2 PROPOSED FRONT LANDSCAPE SECTION B-B scale 1:100

PROPOSED FRONT LANDSCAPE SECTION A-A

scale 1:100

1

1m

0

This drawing is protected under Copyright and at no time should any portion of this drawing be reproduced or copied without the permission of the Architect. (Design Copyright Act 1968)

## G S T U D IO

ARCHITECTS + INTERIOR DESIGNERS

| 91A - 91B HEATH STREET<br>LONDON NW3 6SS<br>Tel 020 7636 3838 |                                      |            |       |                     |
|---------------------------------------------------------------|--------------------------------------|------------|-------|---------------------|
| INFO WWW.TG-STUDIO.CO.UK                                      |                                      |            |       |                     |
| Project                                                       | 26 NETHERHALL GARDENS<br>NW3 5TL     |            |       |                     |
| Date                                                          | 25.05.23                             | Scale @ A3 | 1:100 |                     |
| Drawing                                                       | PROPOSED SECTIONS<br>FRONT LANDSCAPE |            |       |                     |
| Drawn by                                                      | AL                                   | Checked by | TG    |                     |
| Job No.                                                       | 263                                  | Dwg No.    | P-351 | <sup>&gt;ee</sup> 2 |