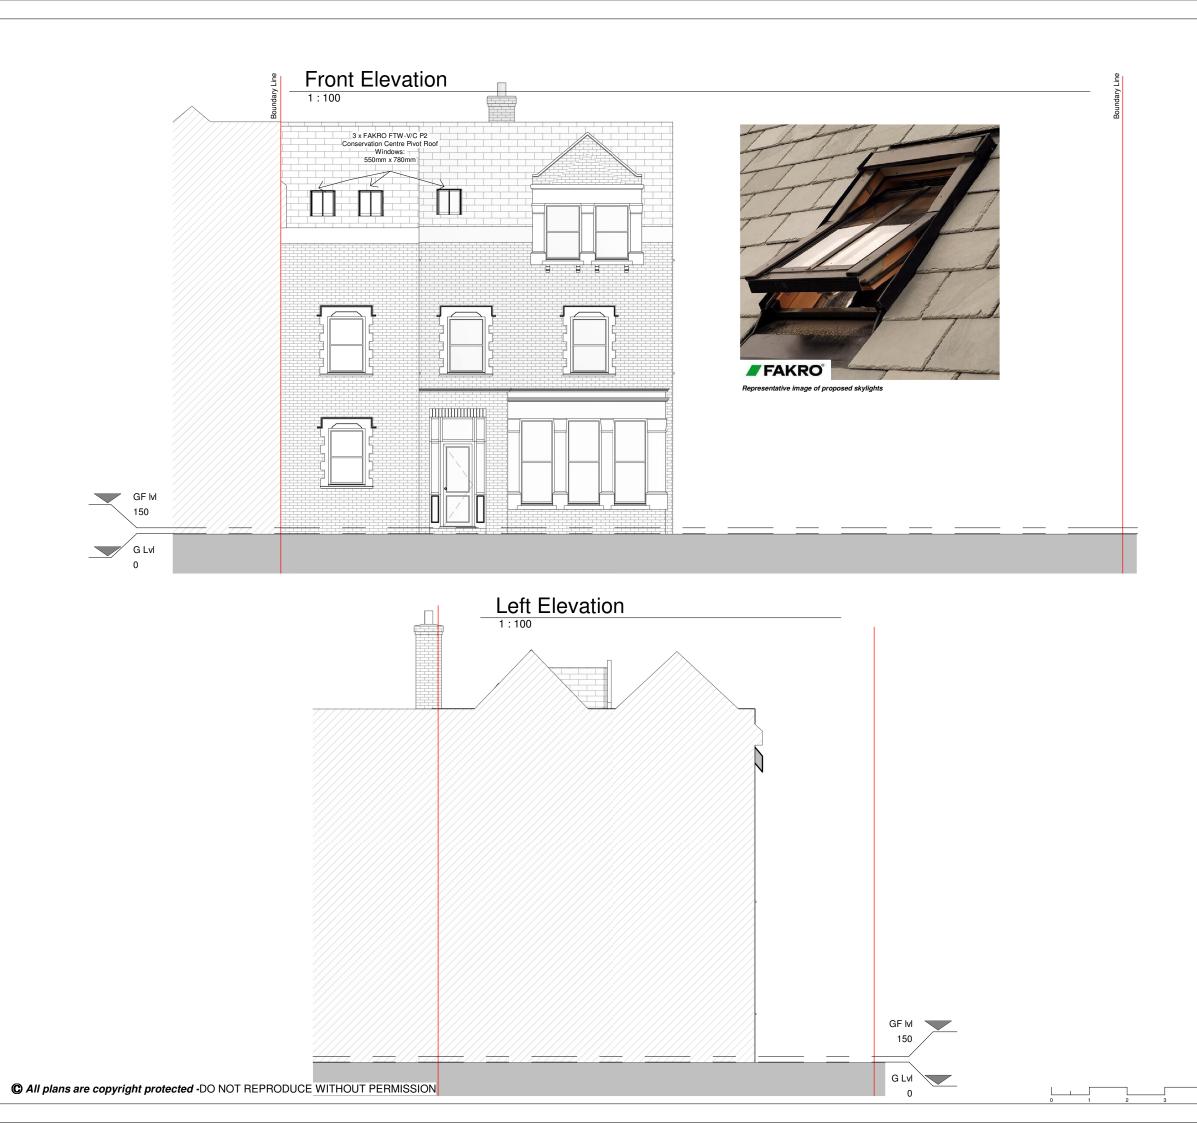

| PROGRAMME:                                                                                                                                                                     |                    |                |      |                   |                     |
|--------------------------------------------------------------------------------------------------------------------------------------------------------------------------------|--------------------|----------------|------|-------------------|---------------------|
|                                                                                                                                                                                |                    |                |      |                   |                     |
|                                                                                                                                                                                |                    |                |      |                   |                     |
|                                                                                                                                                                                |                    |                |      |                   |                     |
|                                                                                                                                                                                |                    |                |      |                   |                     |
|                                                                                                                                                                                |                    |                |      |                   |                     |
|                                                                                                                                                                                |                    |                |      |                   |                     |
|                                                                                                                                                                                |                    |                |      |                   |                     |
| KEY:                                                                                                                                                                           |                    |                |      |                   |                     |
|                                                                                                                                                                                | Neighbourir        | ng context     | F    | WP                | Rain Water Pipe     |
|                                                                                                                                                                                | Existing walls     |                | s    | VP                | Soil Vent Pipe      |
|                                                                                                                                                                                | Proposed w         | Proposed walls |      |                   | Boundary line       |
|                                                                                                                                                                                | Proposed rooflight |                |      |                   | Existing removed    |
| мн                                                                                                                                                                             | Manhole            |                |      |                   | Existing beam       |
| в                                                                                                                                                                              | Boiler             |                |      | 1.2 m head height |                     |
| EM                                                                                                                                                                             | Electric Meter     |                |      |                   | 1.5 m head hieght   |
| GM                                                                                                                                                                             | Gas Meter          |                | _    |                   | Ridge line          |
| REVISION NOTES:                                                                                                                                                                |                    |                |      |                   |                     |
| REV: DATE: DESCRIPTION:                                                                                                                                                        |                    |                |      |                   |                     |
|                                                                                                                                                                                |                    |                |      |                   |                     |
|                                                                                                                                                                                |                    |                |      |                   |                     |
| GENERAL NOTES:                                                                                                                                                                 |                    |                |      |                   |                     |
| <ol> <li>All Dimensions are in millimetres unless otherwise stated</li> <li>All work to be carried out in accordance with current building regulations</li> </ol>              |                    |                |      |                   |                     |
| and all relevant british standards/codes of practice.                                                                                                                          |                    |                |      |                   |                     |
| 3. The Contractor is responsible for the correct setting out of the works on site, all dimensions to be checked prior to fabrication of materials and                          |                    |                |      |                   |                     |
| commencement of works.<br>4. This Drawing is to be read in conjunction with all relevant drawings and                                                                          |                    |                |      |                   |                     |
| specifications                                                                                                                                                                 |                    |                |      |                   |                     |
| <ul><li>5. Exact SVP and Boiler position to be determined onsite by contractor</li><li>6. A 'macerator toilet' would be required for a certain designs if the toilet</li></ul> |                    |                |      |                   |                     |
| location is away from existing SVP                                                                                                                                             |                    |                |      |                   |                     |
| <ol> <li>Steels imbedded into ceiling may be charged additionally by your<br/>contractor</li> </ol>                                                                            |                    |                |      |                   |                     |
| 8. All proposed materials are to be similar in appearance to that of the                                                                                                       |                    |                |      |                   |                     |
| existing house, unless otherwise stated.<br>9. Skylights must not protrude past the roof slope by more than 150mm                                                              |                    |                |      |                   |                     |
| 10. Glazing which exceeds 25% of the added floor area will result in extra                                                                                                     |                    |                |      |                   |                     |
| charges for S.A.P Calculations<br>11. Windows on a side elevation at first floor level or above must be                                                                        |                    |                |      |                   |                     |
| obscured glazing and non openable below 1.7m                                                                                                                                   |                    |                |      |                   |                     |
| 12. Load-bearing partitions and/or posts are shown in a rough position.                                                                                                        |                    |                |      |                   |                     |
| The exact position is to be confirmed by a structural engineer prior to construction.                                                                                          |                    |                |      |                   |                     |
|                                                                                                                                                                                |                    |                |      |                   |                     |
|                                                                                                                                                                                |                    |                |      |                   |                     |
|                                                                                                                                                                                |                    |                |      |                   |                     |
|                                                                                                                                                                                |                    |                |      |                   |                     |
|                                                                                                                                                                                |                    |                |      |                   |                     |
|                                                                                                                                                                                |                    |                |      |                   |                     |
| FREEDOM HOMES                                                                                                                                                                  |                    |                |      |                   |                     |
|                                                                                                                                                                                |                    |                |      |                   |                     |
| Freedom Homes. Ealing Cross, 85 Uxbridge Rd, London W5 5BW                                                                                                                     |                    |                |      |                   |                     |
| Ina Burgstaller                                                                                                                                                                |                    |                |      |                   |                     |
| CLIENT:                                                                                                                                                                        |                    |                |      |                   |                     |
| Changes to fenestration                                                                                                                                                        |                    |                |      |                   |                     |
| PROJECT:                                                                                                                                                                       |                    |                |      |                   |                     |
| 2B Tanza Road                                                                                                                                                                  |                    |                |      |                   |                     |
| NW3 2UB                                                                                                                                                                        |                    |                |      |                   |                     |
|                                                                                                                                                                                |                    |                |      |                   |                     |
| PROJECT ADDRESS:                                                                                                                                                               |                    |                |      |                   |                     |
| PROPOSED ELEVATIONS                                                                                                                                                            |                    |                |      |                   |                     |
| DRAWING TITLE:                                                                                                                                                                 |                    |                |      |                   |                     |
|                                                                                                                                                                                | FH                 |                |      |                   | JH                  |
| DRAWN BY                                                                                                                                                                       |                    | 1              | CHEC |                   |                     |
| 24.<br>DATE:                                                                                                                                                                   | 05.2023            | Rev:           | 02   | Rev. [            | 01.08.2023<br>DATE: |
|                                                                                                                                                                                | 1:100              |                | 1    |                   | TR-R02-PR-105       |
| SCALE@A3                                                                                                                                                                       | :                  | ,              | DRAW | ING No:           | 111-RU2-FR-103      |