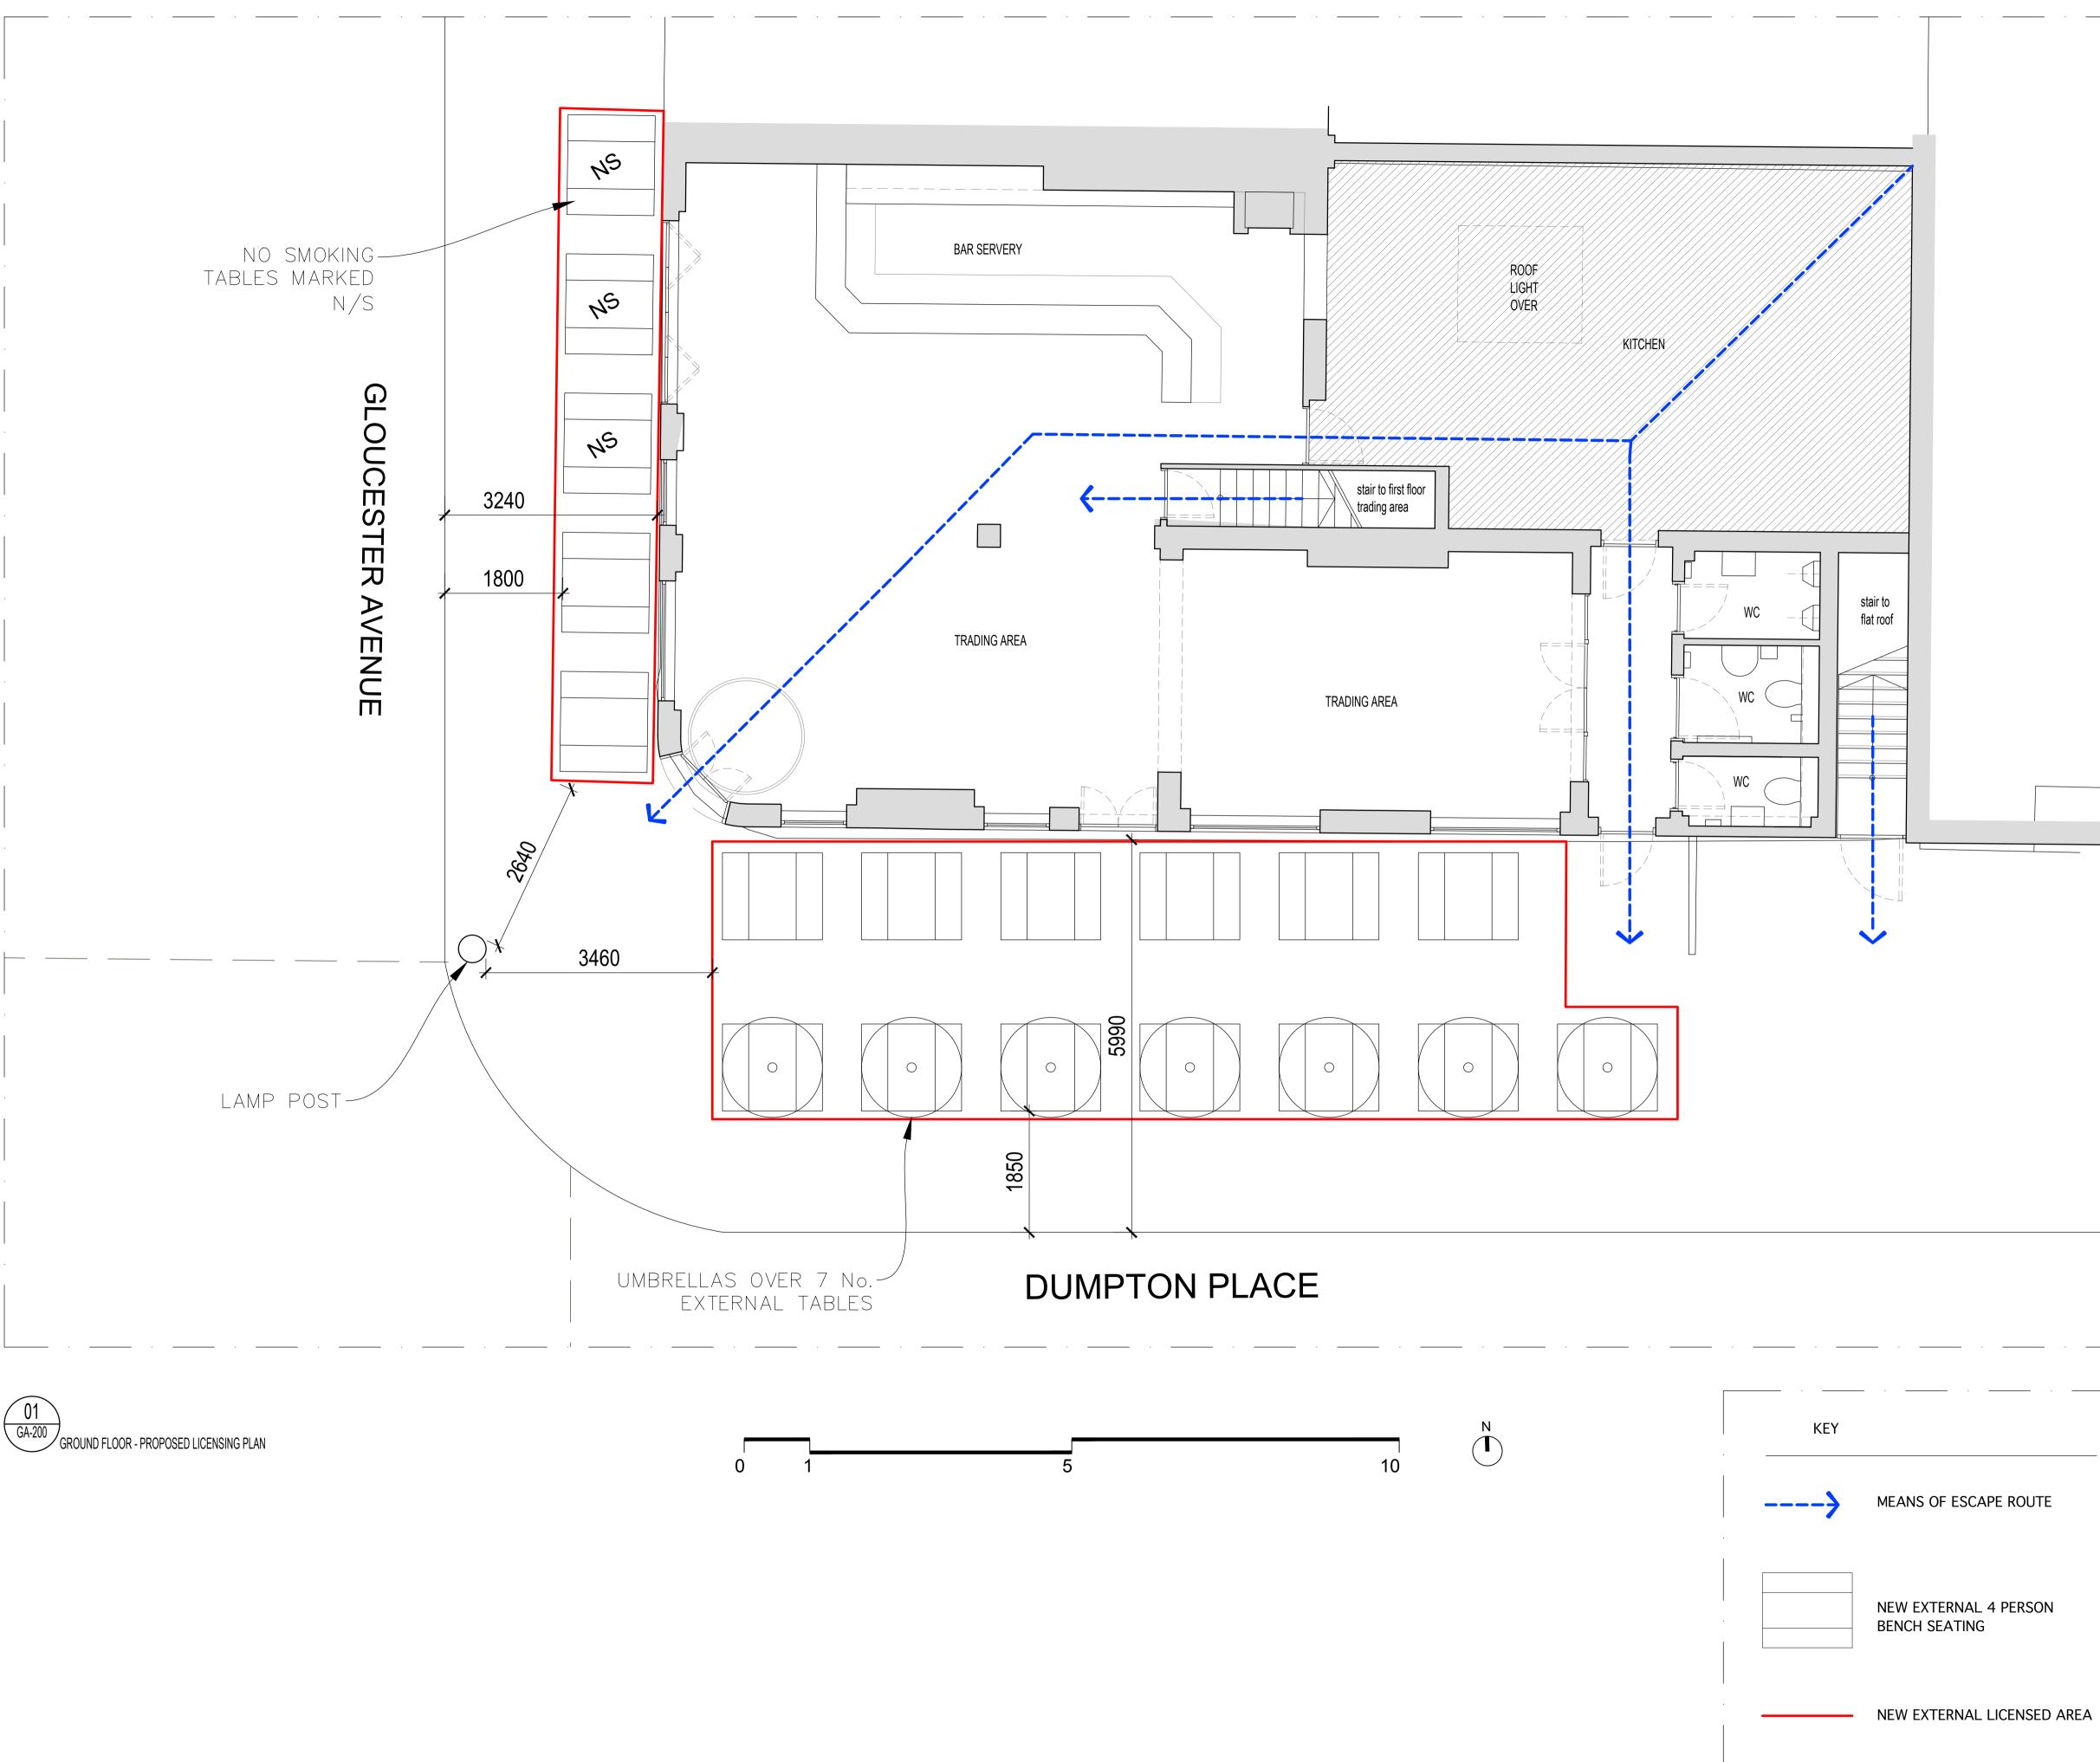

| THIS DRAWING IS BASED ON<br>INFORMATION PROVIDED BY<br>CANNOT ACCEPT RESPONSI<br>OF THIS SURVEY INFORMATI<br>THIS DRAWING SHOULD BE F<br>ALL RELEVANT DRAWINGS, S<br>SCHEDULES.<br>DO NOT SCALE FROM THIS D<br>REPORT ANY DISCREPANCIE<br>OMISSIONS TO AND SEEK DI<br>PROCEEDING.<br>CONFIRM ALL DIMENSIONS A<br>TO COMMENCING WORK. | OTHERS. THE CLIEN<br>BILITY FOR THE ACC<br>ON.<br>READ IN CONJUNCTIO<br>SPECIFICATIONS AND<br>RAWING.<br>S, CONFLICTS, ERROR<br>RECTIONS BEFORE | IT<br>URACY<br>ON WITH<br>D |  |
|--------------------------------------------------------------------------------------------------------------------------------------------------------------------------------------------------------------------------------------------------------------------------------------------------------------------------------------|-------------------------------------------------------------------------------------------------------------------------------------------------|-----------------------------|--|
|                                                                                                                                                                                                                                                                                                                                      |                                                                                                                                                 |                             |  |
|                                                                                                                                                                                                                                                                                                                                      |                                                                                                                                                 |                             |  |
| REV: P03 COMMENTS INCORPO                                                                                                                                                                                                                                                                                                            |                                                                                                                                                 | 02.08.2023                  |  |
|                                                                                                                                                                                                                                                                                                                                      |                                                                                                                                                 | 25.07.2023                  |  |
| REV: P01 ISSUED FOR INFORMATION 17.07.2023   DO NOT SCALE OFF THIS DRAWING                                                                                                                                                                                                                                                           |                                                                                                                                                 |                             |  |
| THE LANSDOWNE<br>PUBLIC HOUSE                                                                                                                                                                                                                                                                                                        | PROPOSED<br>GROUND FLOOR<br>GENERAL ARRANGE<br>LICENSING PLAN                                                                                   | MENT                        |  |
| JOB: THE LANSDOWNE                                                                                                                                                                                                                                                                                                                   | <u> </u><br>[                                                                                                                                   |                             |  |
| FOR: GLENDOLA LEISU                                                                                                                                                                                                                                                                                                                  |                                                                                                                                                 |                             |  |
| AT: High Street Harlingto                                                                                                                                                                                                                                                                                                            |                                                                                                                                                 |                             |  |
| DATE: 14.07.2023                                                                                                                                                                                                                                                                                                                     | DWG NO: GA                                                                                                                                      | -200                        |  |
| SCALE: 1:50 @ A1                                                                                                                                                                                                                                                                                                                     | JOB: RYE-02                                                                                                                                     | 235                         |  |
| GA-                                                                                                                                                                                                                                                                                                                                  | -20(                                                                                                                                            | 0                           |  |