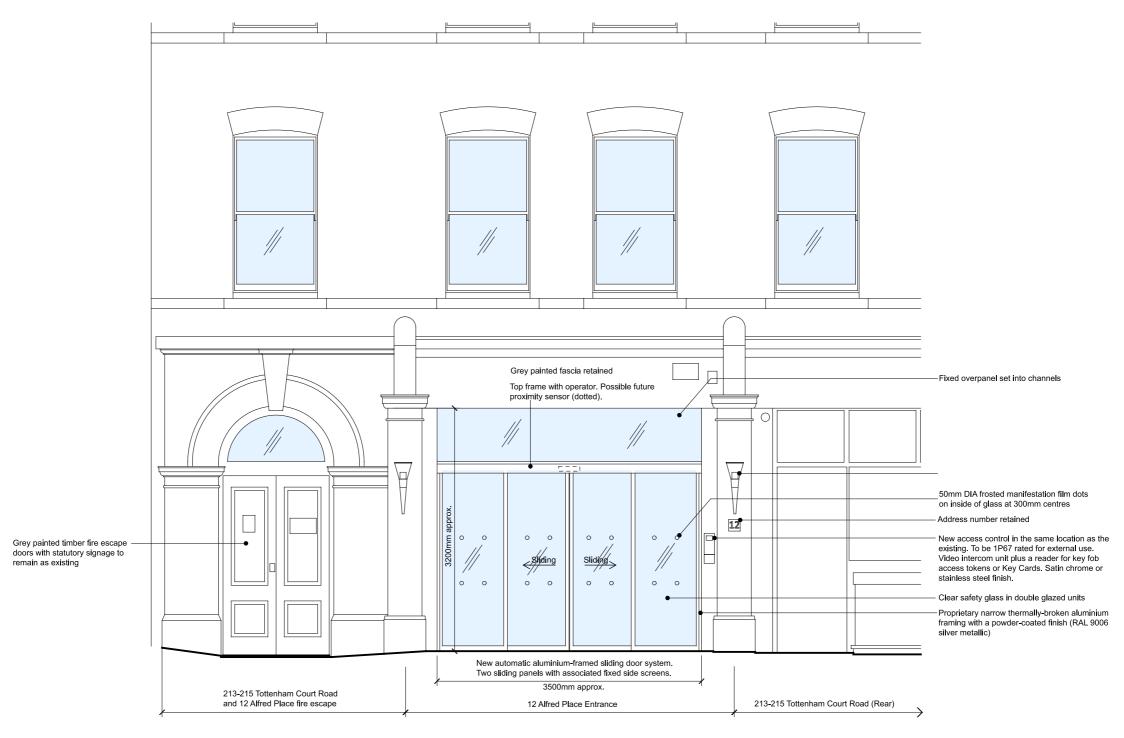

Proposed Alfred Place Entrance Elevation (1:50 @A3)

PLANNING ISSUE

Project 12 Alfred Place London & 213-215 Tottenham Court Road WC1E 7EB

New Glazed Entrance & Roof Plant

Title

Proposed Alfred Place Entrance Elevation