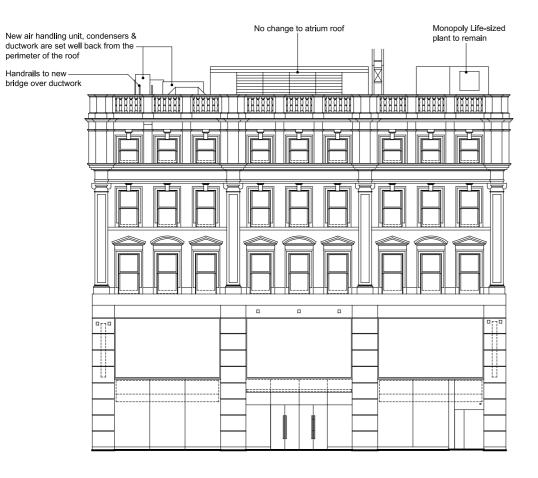

## Proposed Tottenham Court Road Elevation

The application relates to the office refurbishment works to the 3rd and 4th floors. There will only be changes to roof plant visible on this facade. The Monopoly Lifesized unit occupies the basement up to 2nd floor and is not part of the refurbishment works site.