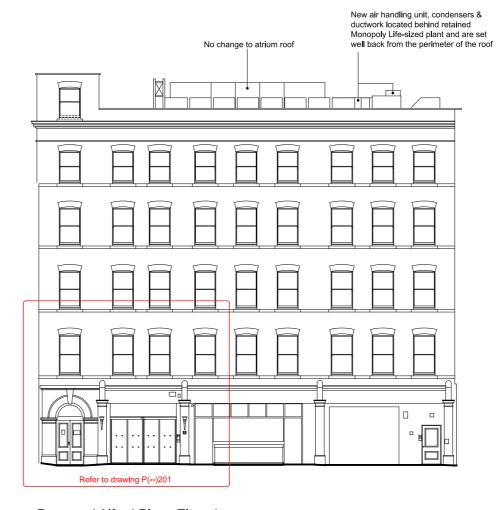

## Proposed Alfred Place Elevation

The application relates to the office refurbishment works to the 3rd and 4th floors and the entrance on Alfred Place. As well as some modifications to roof plant there will be new entrance doors and glazing to the street entrance on this facade. The Monopoly Lifesized unit occupies the basement up to 2nd floor and is not part of the refurbishment works site.